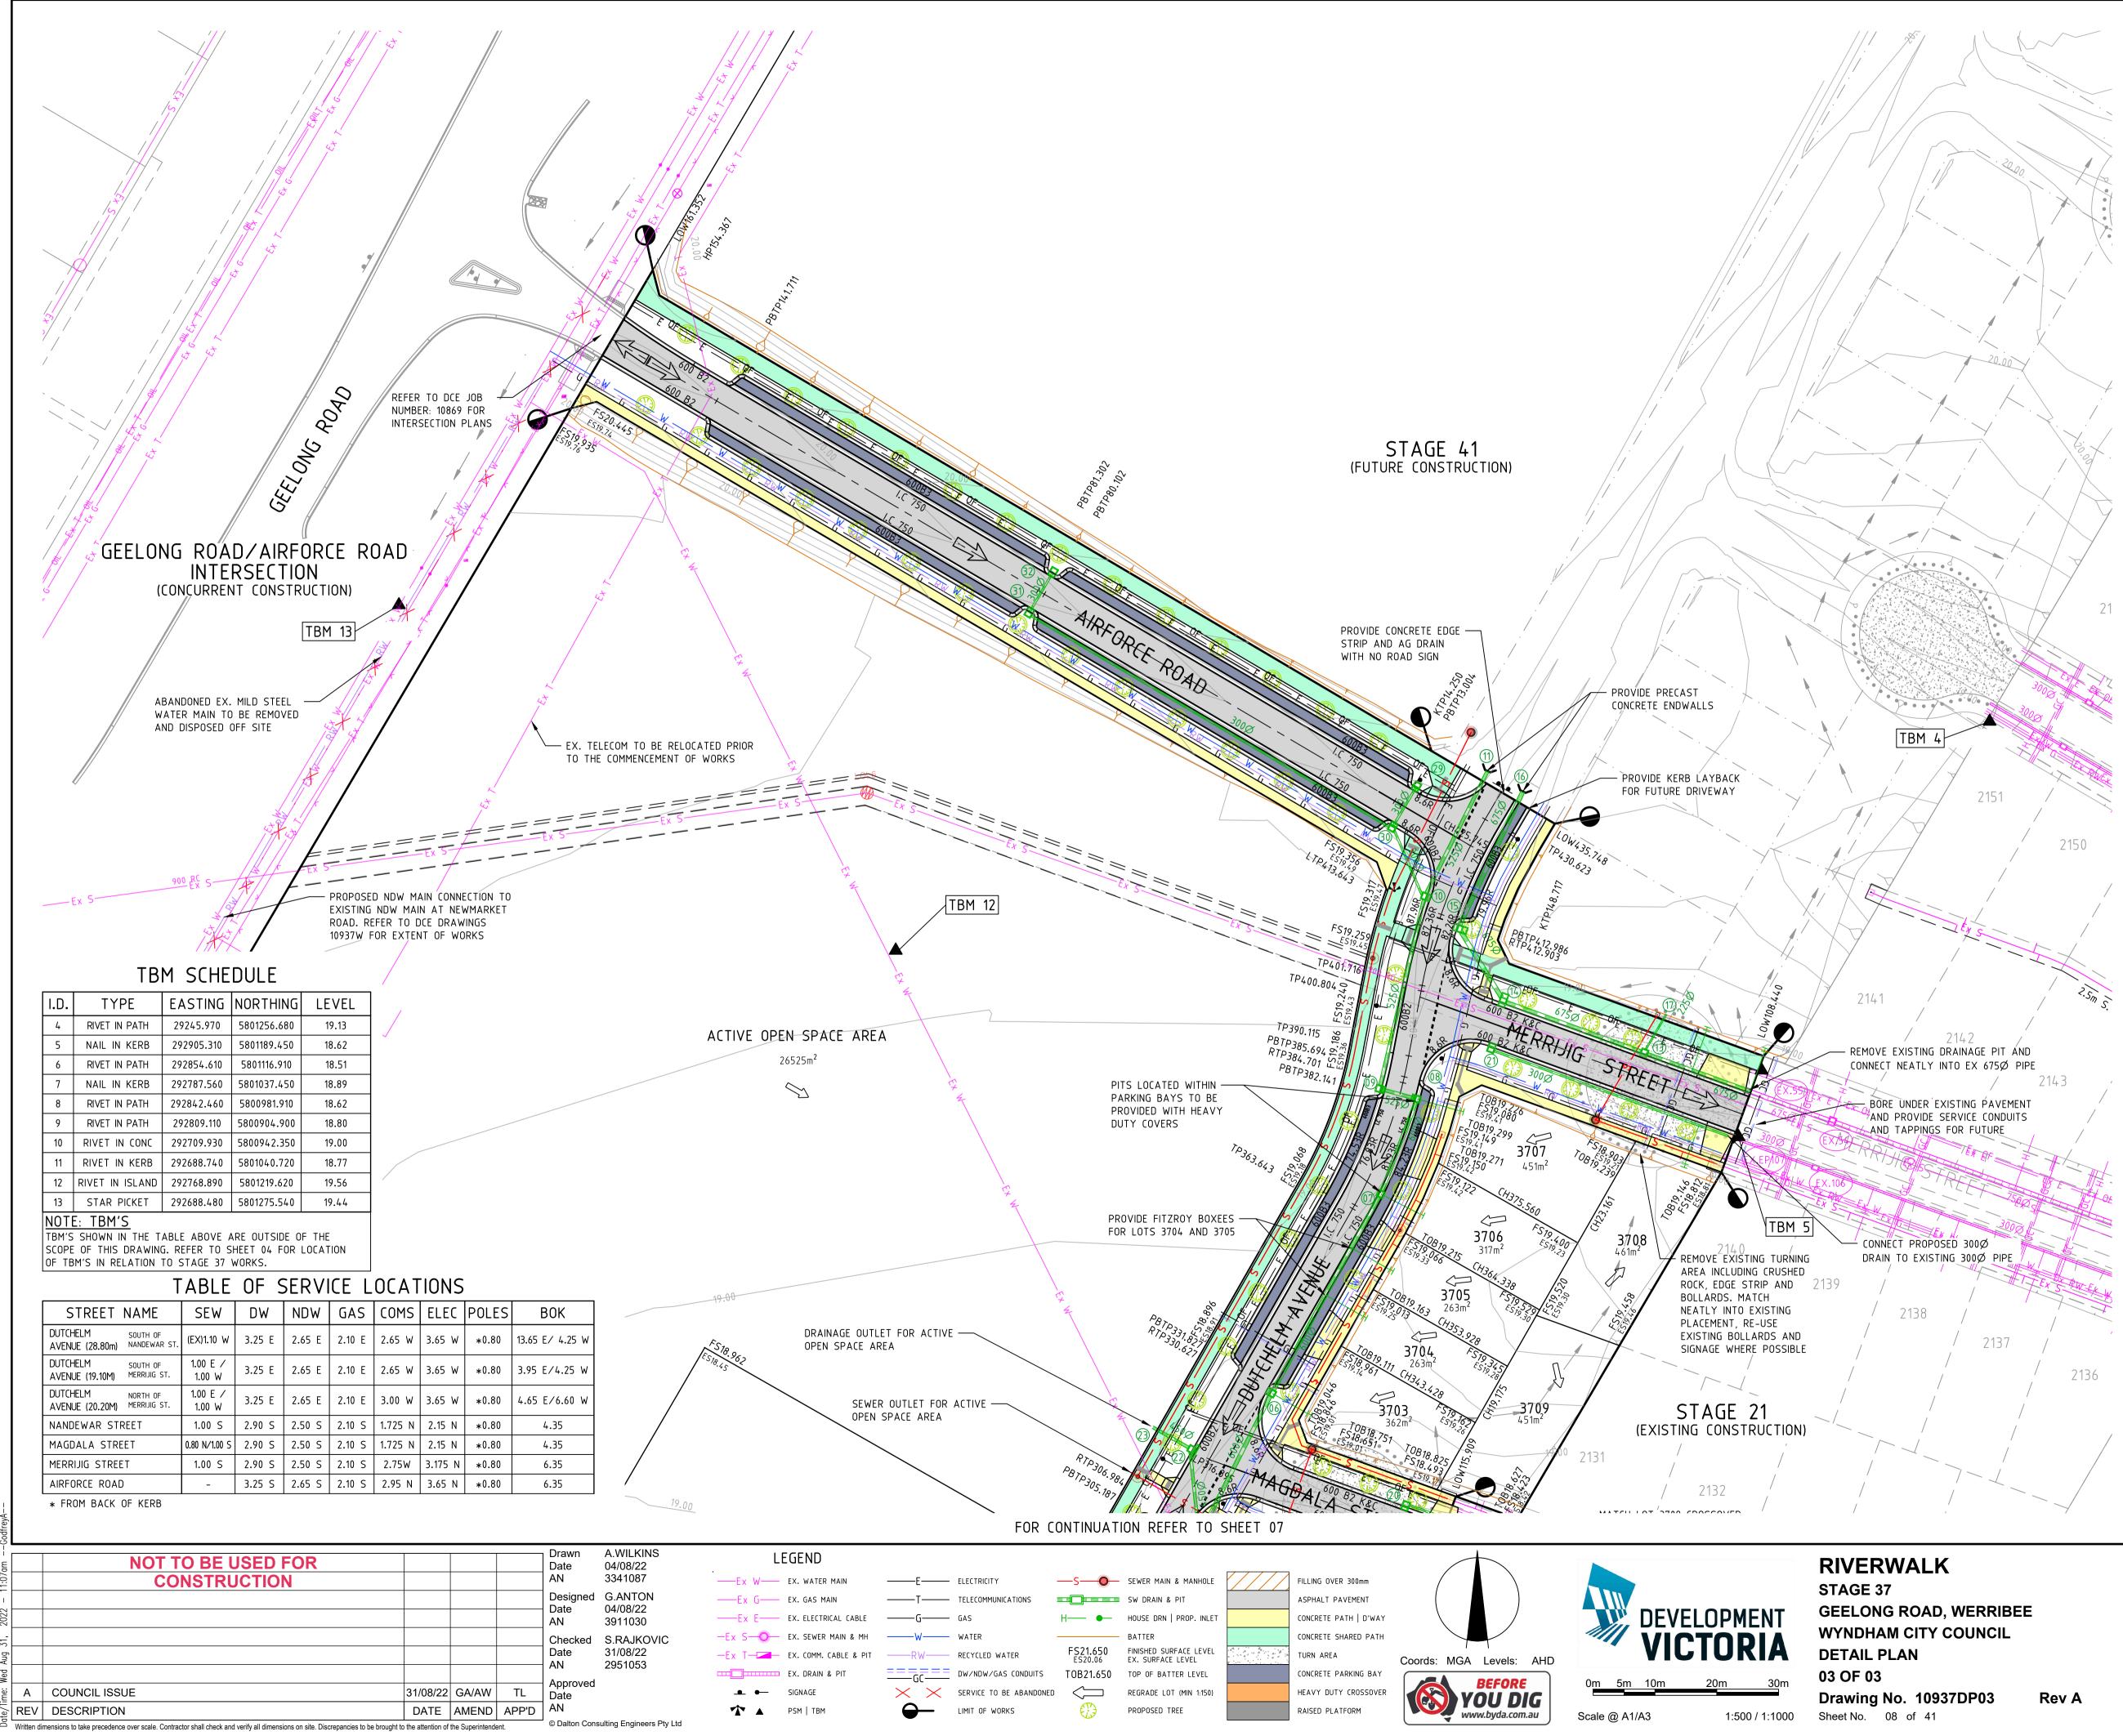

wurundjeri **T** +61 3 9813 7400

| NOTE: BULK EARTHWORKS<br>PERMIT 11 BULK EARTHWORKS TO BE COMPLETED PRIOR TO<br>THE COMMENCEMENT OF STAGE 37 CIVIL WORKS (DCE JOB<br>NUMBER 10870).                                                                                           |                                                                                                                                                                                                                                                                                                                                                                                                                                                                        |
|----------------------------------------------------------------------------------------------------------------------------------------------------------------------------------------------------------------------------------------------|------------------------------------------------------------------------------------------------------------------------------------------------------------------------------------------------------------------------------------------------------------------------------------------------------------------------------------------------------------------------------------------------------------------------------------------------------------------------|
| NOTE: EXISTING SURFACE LEVELS<br>ALL EXISTING CORNER LEVELS SHOWN ON THIS PLAN ARE<br>PRIOR TO THE COMMENCEMENT OF PERMIT 11 BULK<br>EARTHWORKS (DCE JOB NUMBER 10870).                                                                      |                                                                                                                                                                                                                                                                                                                                                                                                                                                                        |
| NOTE: END OF PAVEMENT WORKS<br>CONCRETE EDGE STRIP AND AG DRAIN TO BE INSTALLED TO<br>THE END OF ALL PAVEMENT WORKS                                                                                                                          | → 1                                                                                                                                                                                                                                                                                                                                                                                                                                                                    |
| NOTE: EXISTING SERVICES<br>ALL EXISTING SERVICES UNDER NEW AND PROPOSED ROAD<br>PAVEMENT, FOOTPATH AND DRIVEWAYS TO BE FCR<br>BACKFILLED.                                                                                                    | 3                                                                                                                                                                                                                                                                                                                                                                                                                                                                      |
| NOTE: EXISTING STRUCTURES<br>ALL EXISTING DRAINAGE PITS AND SEWER STRUCTURES<br>WITHIN NEW WORKS ARE TO BE ADJUSTED TO MATCH NEW<br>FINISHED SURFACE LEVELS.                                                                                 |                                                                                                                                                                                                                                                                                                                                                                                                                                                                        |
| NOTE: TACTILE PAVING<br>TACTILE GROUND SURFACE INDICATORS (TGSI'S) ARE SHOWN<br>INDICATIVELY AND SHOULD BE CONSTRUCTED IN ACCORDANCE<br>WITH AS/NZS 1428.4.1:2009.                                                                           |                                                                                                                                                                                                                                                                                                                                                                                                                                                                        |
| <u>CAUTION!</u><br>ALL EXISTING SERVICES IN THE VICINITY OF<br>WORKS SHALL BE PROTECTED AND KEPT IN<br>FUNCTIONAL STATE AT ALL TIMES DURING<br>WORKS.                                                                                        |                                                                                                                                                                                                                                                                                                                                                                                                                                                                        |
| BEWARE!<br>NBN OPTIC FIBRE CABLES IN THE VICINITY<br>OF WORKS. TEL: 1800 687 626.                                                                                                                                                            |                                                                                                                                                                                                                                                                                                                                                                                                                                                                        |
| BEWARE!<br>TELSTRA OPTIC FIBRE CABLES IN THE<br>VICINITY OF WORKS. TEL: 9253 8263.                                                                                                                                                           | · _ EEEEE                                                                                                                                                                                                                                                                                                                                                                                                                                                              |
| BEWARE!<br>TELSTRA MAJOR CABLES ARE IN THE<br>VICINITY OF WORKS.                                                                                                                                                                             |                                                                                                                                                                                                                                                                                                                                                                                                                                                                        |
| BEWARE!<br>DEVELOPMENT VICTORIA FTTH OPTIC FIBRE<br>CABLES IN THE VICINITY OF WORKS.<br>TEL: 03 9311 4575.                                                                                                                                   | z m                                                                                                                                                                                                                                                                                                                                                                                                                                                                    |
| WARNING!<br>NO DRAINAGE WORKS SHALL COMMENCE<br>UNTIL THE CONTRACTOR CONFIRMS THE I.L.<br>OF ALL EXISTING DRAINS, AND CONFIRMS IN<br>WRITING WITH THE ENGINEERING<br>SUPERVISOR.                                                             | TBM SCHEDULEI.D.TYPEEASTINGNORTHINGLEVEL4RIVET IN PATH29245.9705801256.68019.135NAIL IN KERB292905.3105801189.45018.62                                                                                                                                                                                                                                                                                                                                                 |
| DANGER!<br>OVERHEAD ELECTRICITY TRANSMISSION<br>LINES. CONTRACTOR TO EXERCISE EXTREME<br>CAUTION WHEN OPERATING IN THE VICINITY<br>OF THESE LINES. THE CONTRACTOR MUST<br>ADHERE TO ALL "NO GO ZONE"<br>REQUIREMENTS OF THE POWER AUTHORITY. | 6   RIVET IN PATH   292854.610   5801116.910   18.51     7   NAIL IN KERB   292787.560   5801037.450   18.89     8   RIVET IN PATH   292842.460   5800981.910   18.62     9   RIVET IN PATH   292809.110   5800904.900   18.80     10   RIVET IN CONC   292709.930   5800942.350   19.00     11   RIVET IN KERB   292688.740   5801040.720   18.77     12   RIVET IN ISLAND   292768.890   5801219.620   19.56     13   STAR PICKET   292688.480   5801275.540   19.44 |
| WARNING!<br>THE LOCATION OF EXISTING SERVICES<br>SHOWN ON THESE PLANS MUST BE PROVEN                                                                                                                                                         | NOTE: TBM'S<br>TBM'S SHOWN IN THE TABLE ABOVE ARE OUTSIDE OF THE<br>SCOPE OF THIS DRAWING. REFER TO SHEET 04 FOR LOCATION<br>OF TBM'S IN RELATION TO STAGE 37 WORKS.                                                                                                                                                                                                                                                                                                   |
| ON SITE, THE APPROPRIATE AUTHORITY<br>MUST BE CONTACTED AND THE SERVICES                                                                                                                                                                     | TABLE OF SERVICE LOCATIONS     STREET NAME   SEW   DW   NDW   GAS   COMS   ELEC   POLES   BOK                                                                                                                                                                                                                                                                                                                                                                          |
| LOCATED PRIOR TO COMMENCEMENT OF ANY WORKS.                                                                                                                                                                                                  | DUTCHELM<br>AVENUE (28.80m)     SOUTH OF<br>NANDEWAR ST.     (EX)1.10 W     3.25 E     2.65 E     2.10 E     2.65 W     3.65 W     *0.80     13.65 E/ 4.25                                                                                                                                                                                                                                                                                                             |
| WARNING!                                                                                                                                                                                                                                     | DUTCHELM<br>AVENUE (19.10M)     SOUTH OF<br>MERRIJIG ST.     1.00 E /<br>1.00 W     3.25 E     2.65 E     2.10 E     2.65 W     3.65 W     *0.80     3.95 E/4.25                                                                                                                                                                                                                                                                                                       |
| BEWARE OF ASBESTOS!                                                                                                                                                                                                                          | DUTCHELM<br>AVENUE (20.20M)     NORTH OF<br>MERRIJIG ST.     1.00 E /<br>1.00 W     3.25 E     2.65 E     2.10 E     3.00 W     3.65 W     *0.80     4.65 E/6.60       NANDEWAR STREET     1.00 S     2.90 S     2.50 S     2.10 E     3.00 W     3.65 W     *0.80     4.65 E/6.60                                                                                                                                                                                     |
| SOME UNDERGROUND SERVICES MAY BE<br>CONSTRUCTED FROM ASBESTOS CONTAINING                                                                                                                                                                     | MAGDALA STREET     0.80 N/1.00 S     2.90 S     2.50 S     2.10 S     1.725 N     2.15 N     *0.80     4.35                                                                                                                                                                                                                                                                                                                                                            |
| MATERIAL. CONTACT THE SUPERINTENDENT<br>FOR INSTRUCTIONS ON HOW TO MANAGE<br>ANY POTENTIAL ASBESTOS HAZARD.                                                                                                                                  | MERRIJIG STREET   1.00 S   2.90 S   2.50 S   2.10 S   2.75W   3.175 N   *0.80   6.35     AIRFORCE ROAD   -   3.25 S   2.65 S   2.10 S   2.95 N   3.65 N   *0.80   6.35     * FROM BACK OF KERB                                                                                                                                                                                                                                                                         |
| NOT TO BE USED FOR                                                                                                                                                                                                                           | Drawn A.WILKINS LEGEND                                                                                                                                                                                                                                                                                                                                                                                                                                                 |
| CONSTRUCTION                                                                                                                                                                                                                                 | AN     3341087     —Ex     W— EX. WATER MAIN     —       Designed     G.ANTON     —Ex     G— EX. GAS MAIN     —                                                                                                                                                                                                                                                                                                                                                        |
|                                                                                                                                                                                                                                              | Date 04/08/22   AN 3911030                                                                                                                                                                                                                                                                                                                                                                                                                                             |
|                                                                                                                                                                                                                                              | Checked S.RAJKOVIC -Ex EX. SEWER MAIN & MH   Date 31/08/22 -Ex EX. COMM. CABLE & PIT                                                                                                                                                                                                                                                                                                                                                                                   |

31/08/22 GA/AW TL Date

Approved

AN

2951053

EX. DRAIN & PI

■ ■ SIGNAGE

T A PSM | TBM

NOTE: BULK EARTHWORKS PERMIT 11 BULK EARTHWORKS TO BE COMPLETED PRIOR TO THE COMMENCEMENT OF STAGE 37 CIVIL WORKS (DCE JOB NUMBER 10870).

NOTE: EXISTING SURFACE LEVELS ALL EXISTING CORNER LEVELS SHOWN ON THIS PLAN ARE PRIOR TO THE COMMENCEMENT OF PERMIT 11 BULK EARTHWORKS (DCE JOB NUMBER 10870).

NOTE: END OF PAVEMENT WORKS CONCRETE EDGE STRIP AND AG DRAIN TO BE INSTALLED TO THE END OF ALL PAVEMENT WORKS

NOTE: EXISTING SERVICES ALL EXISTING SERVICES UNDER NEW AND PROPOSED ROAD PAVEMENT, FOOTPATH AND DRIVEWAYS TO BE FCR BACKFILLED.

NOTE: EXISTING STRUCTURES ALL EXISTING DRAINAGE PITS AND SEWER STRUCTURES WITHIN NEW WORKS ARE TO BE ADJUSTED TO MATCH NEW FINISHED SURFACE LEVELS.

NOTE: TACTILE PAVING TACTILE GROUND SURFACE INDICATORS (TGSI'S) ARE SHOWN INDICATIVELY AND SHOULD BE CONSTRUCTED IN ACCORDANCE WITH AS/NZS 1428.4.1:2009.

CAUTION! ALL EXISTING SERVICES IN THE VICINITY OF WORKS SHALL BE PROTECTED AND KEPT IN FUNCTIONAL STATE AT ALL TIMES DURING WORKS.

**BEWARE!** NBN OPTIC FIBRE CABLES IN THE VICINITY OF WORKS. TEL: 1800 687 626.

BEWARE! TELSTRA OPTIC FIBRE CABLES IN THE VICINITY OF WORKS. TEL: 9253 8263.

BEWARE! TELSTRA MAJOR CABLES ARE IN THE VICINITY OF WORKS.

**BEWARE!** DEVELOPMENT VICTORIA FTTH OPTIC FIBRE CABLES IN THE VICINITY OF WORKS. TEL: 03 9311 4575.

# WARNING!

NO DRAINAGE WORKS SHALL COMMENCE UNTIL THE CONTRACTOR CONFIRMS THE I.L. OF ALL EXISTING DRAINS, AND CONFIRMS IN WRITING WITH THE ENGINEERING SUPERVISOR.

## **DANGER!**

OVERHEAD ELECTRICITY TRANSMISSION LINES. CONTRACTOR TO EXERCISE EXTREME CAUTION WHEN OPERATING IN THE VICINITY OF THESE LINES. THE CONTRACTOR MUST ADHERE TO ALL "NO GO ZONE" REQUIREMENTS OF THE POWER AUTHORITY.

### WARNING!

THE LOCATION OF EXISTING SERVICES SHOWN ON THESE PLANS MUST BE PROVEN ON SITE, THE APPROPRIATE AUTHORITY MUST BE CONTACTED AND THE SERVICES LOCATED PRIOR TO COMMENCEMENT OF ANY WORKS.

### WARNING!

**BEWARE OF ASBESTOS!** SOME UNDERGROUND SERVICES MAY BE CONSTRUCTED FROM ASBESTOS CONTAINING MATERIAL. CONTACT THE SUPERINTENDENT FOR INSTRUCTIONS ON HOW TO MANAGE ANY POTENTIAL ASBESTOS HAZARD.