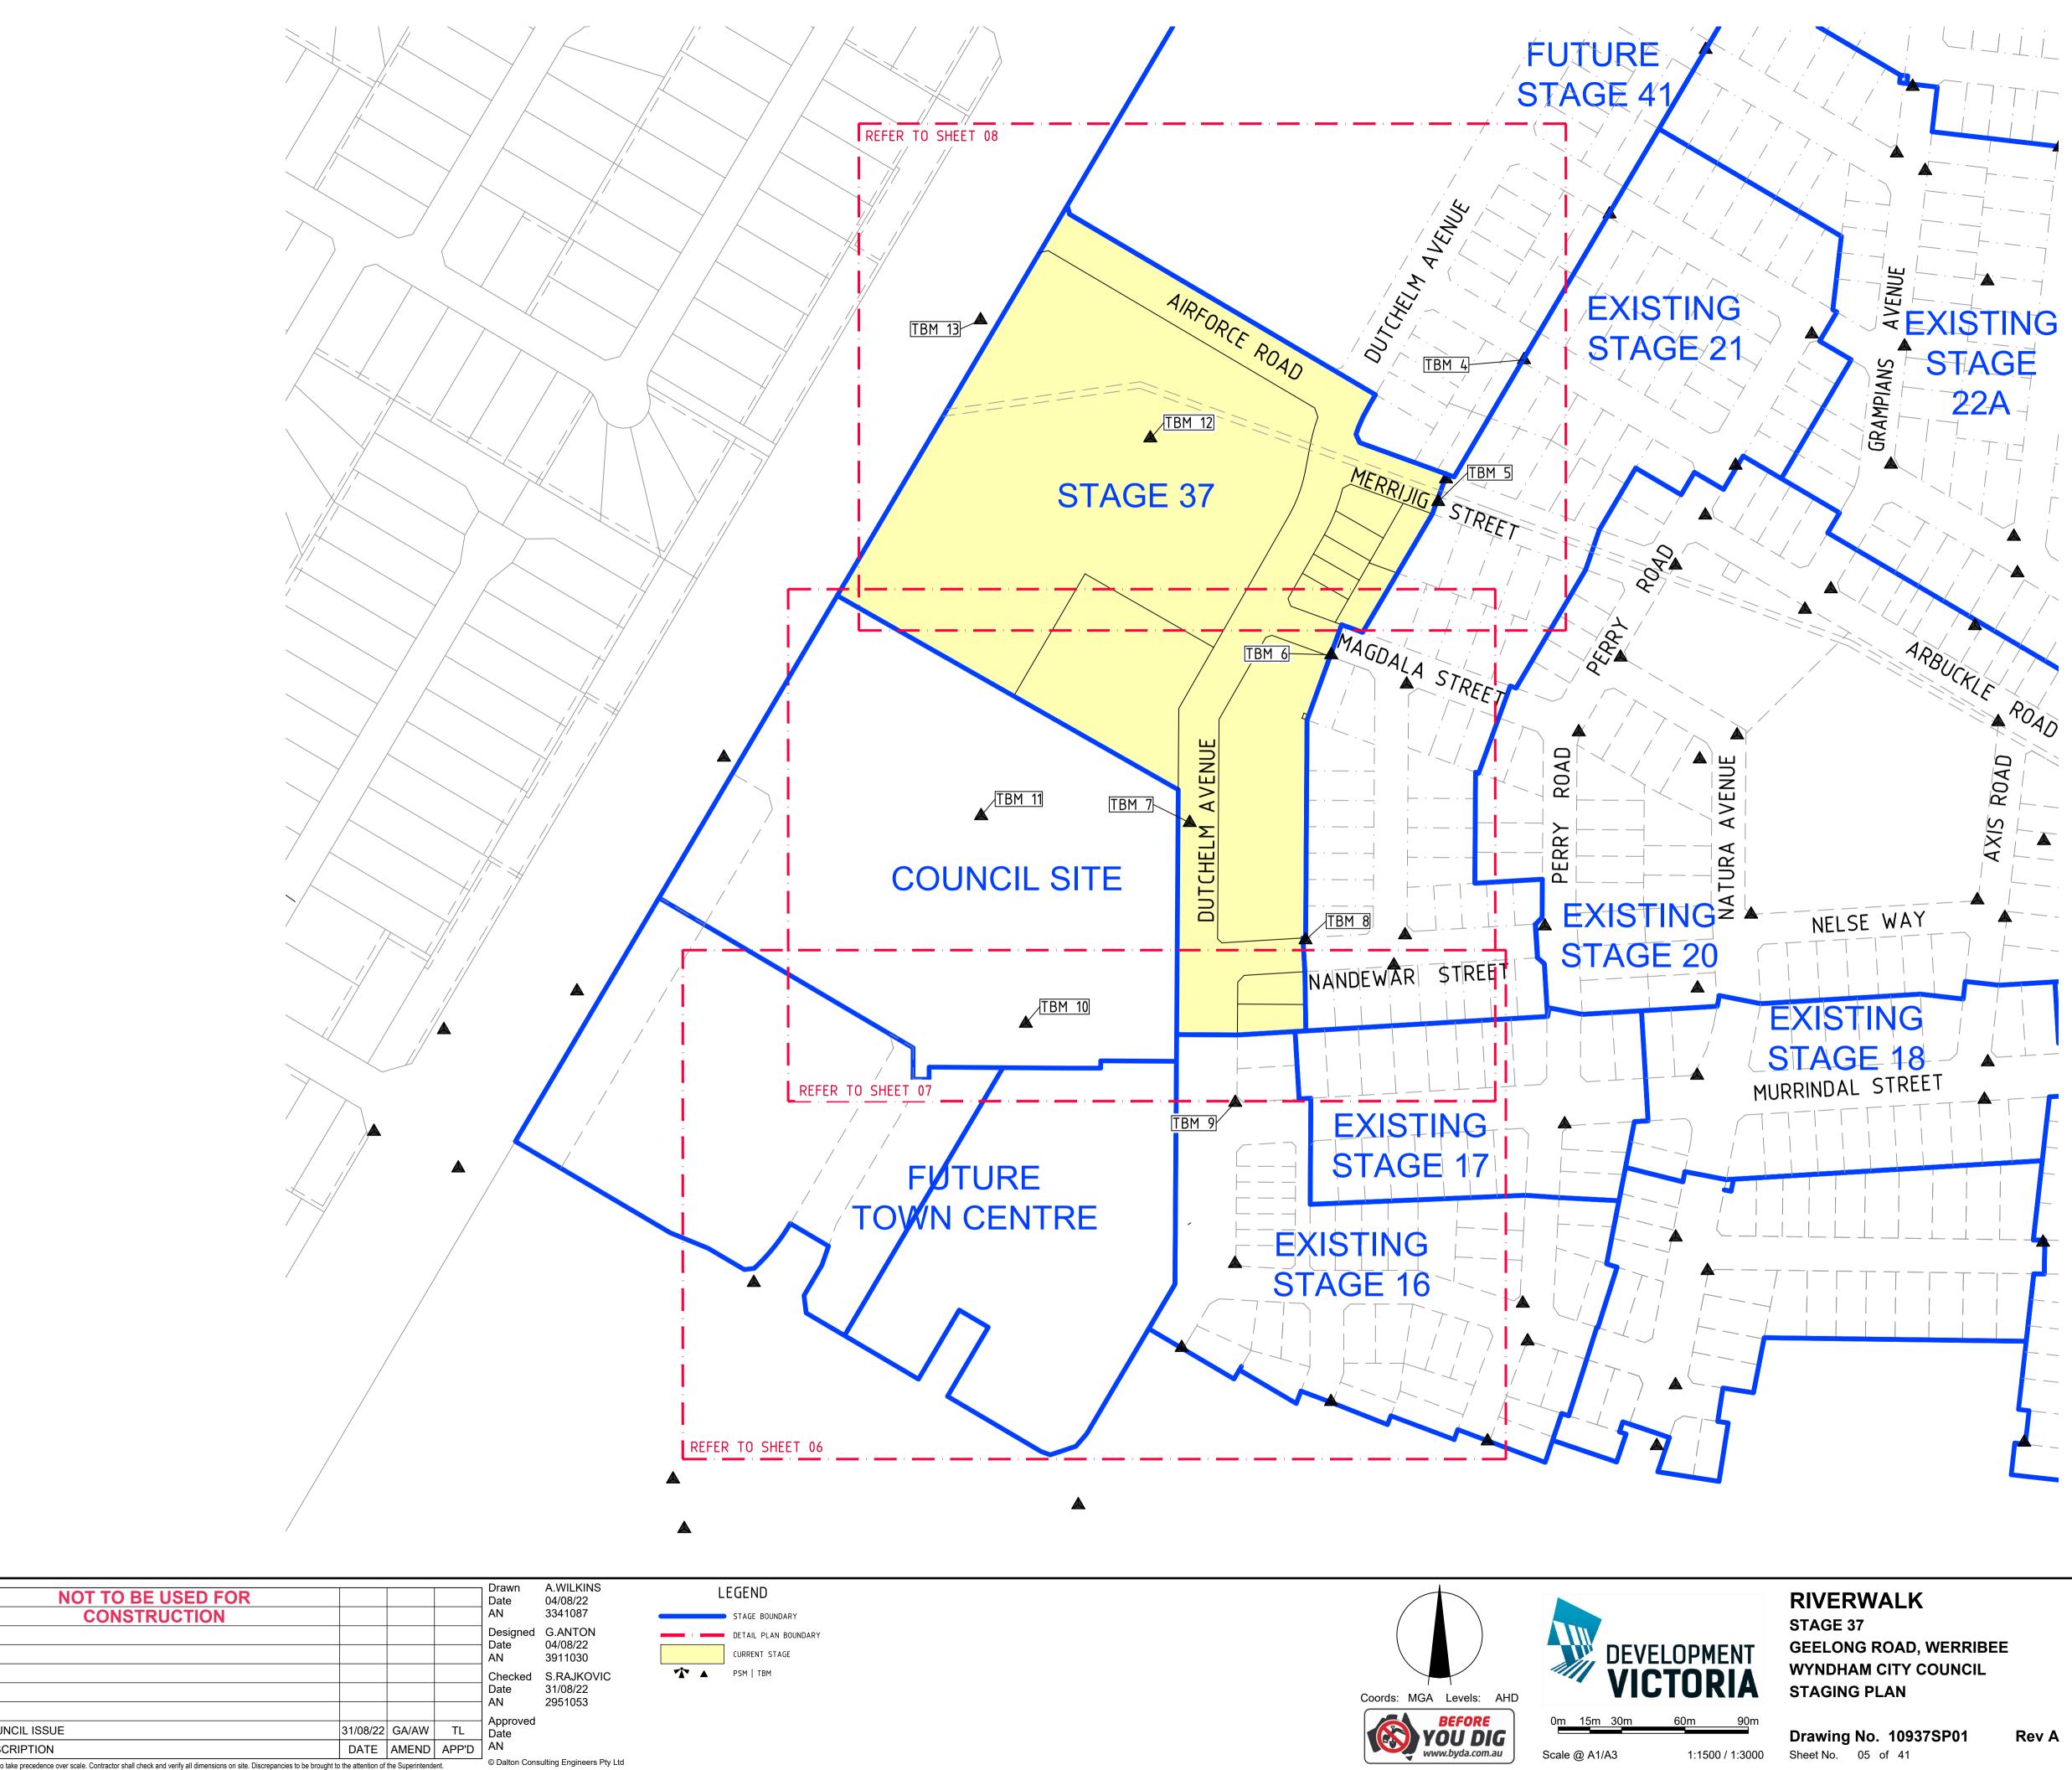

wurundjeri **T** +61 3 9813 7400

| NOTE: BULK EARTHWORKS<br>PERMIT 11 BULK EARTHWORKS TO BE COMPLETED PRIOR TO<br>THE COMMENCEMENT OF STAGE 37 CIVIL WORKS (DCE JOB<br>NUMBER 10870).                                                                                           |                                                                                                                                                                                                                                                                                                                                                                                                                                                                        |
|----------------------------------------------------------------------------------------------------------------------------------------------------------------------------------------------------------------------------------------------|------------------------------------------------------------------------------------------------------------------------------------------------------------------------------------------------------------------------------------------------------------------------------------------------------------------------------------------------------------------------------------------------------------------------------------------------------------------------|
| NOTE: EXISTING SURFACE LEVELS<br>ALL EXISTING CORNER LEVELS SHOWN ON THIS PLAN ARE<br>PRIOR TO THE COMMENCEMENT OF PERMIT 11 BULK<br>EARTHWORKS (DCE JOB NUMBER 10870).                                                                      |                                                                                                                                                                                                                                                                                                                                                                                                                                                                        |
| NOTE: END OF PAVEMENT WORKS<br>CONCRETE EDGE STRIP AND AG DRAIN TO BE INSTALLED TO<br>THE END OF ALL PAVEMENT WORKS                                                                                                                          | → 1                                                                                                                                                                                                                                                                                                                                                                                                                                                                    |
| NOTE: EXISTING SERVICES<br>ALL EXISTING SERVICES UNDER NEW AND PROPOSED ROAD<br>PAVEMENT, FOOTPATH AND DRIVEWAYS TO BE FCR<br>BACKFILLED.                                                                                                    | 3                                                                                                                                                                                                                                                                                                                                                                                                                                                                      |
| NOTE: EXISTING STRUCTURES<br>ALL EXISTING DRAINAGE PITS AND SEWER STRUCTURES<br>WITHIN NEW WORKS ARE TO BE ADJUSTED TO MATCH NEW<br>FINISHED SURFACE LEVELS.                                                                                 |                                                                                                                                                                                                                                                                                                                                                                                                                                                                        |
| NOTE: TACTILE PAVING<br>TACTILE GROUND SURFACE INDICATORS (TGSI'S) ARE SHOWN<br>INDICATIVELY AND SHOULD BE CONSTRUCTED IN ACCORDANCE<br>WITH AS/NZS 1428.4.1:2009.                                                                           |                                                                                                                                                                                                                                                                                                                                                                                                                                                                        |
| <u>CAUTION!</u><br>ALL EXISTING SERVICES IN THE VICINITY OF<br>WORKS SHALL BE PROTECTED AND KEPT IN<br>FUNCTIONAL STATE AT ALL TIMES DURING<br>WORKS.                                                                                        |                                                                                                                                                                                                                                                                                                                                                                                                                                                                        |
| BEWARE!<br>NBN OPTIC FIBRE CABLES IN THE VICINITY<br>OF WORKS. TEL: 1800 687 626.                                                                                                                                                            |                                                                                                                                                                                                                                                                                                                                                                                                                                                                        |
| BEWARE!<br>TELSTRA OPTIC FIBRE CABLES IN THE<br>VICINITY OF WORKS. TEL: 9253 8263.                                                                                                                                                           | · _ EEEEE                                                                                                                                                                                                                                                                                                                                                                                                                                                              |
| BEWARE!<br>TELSTRA MAJOR CABLES ARE IN THE<br>VICINITY OF WORKS.                                                                                                                                                                             |                                                                                                                                                                                                                                                                                                                                                                                                                                                                        |
| BEWARE!<br>DEVELOPMENT VICTORIA FTTH OPTIC FIBRE<br>CABLES IN THE VICINITY OF WORKS.<br>TEL: 03 9311 4575.                                                                                                                                   | z m                                                                                                                                                                                                                                                                                                                                                                                                                                                                    |
| WARNING!<br>NO DRAINAGE WORKS SHALL COMMENCE<br>UNTIL THE CONTRACTOR CONFIRMS THE I.L.<br>OF ALL EXISTING DRAINS, AND CONFIRMS IN<br>WRITING WITH THE ENGINEERING<br>SUPERVISOR.                                                             | TBM SCHEDULEI.D.TYPEEASTINGNORTHINGLEVEL4RIVET IN PATH29245.9705801256.68019.135NAIL IN KERB292905.3105801189.45018.62                                                                                                                                                                                                                                                                                                                                                 |
| DANGER!<br>OVERHEAD ELECTRICITY TRANSMISSION<br>LINES. CONTRACTOR TO EXERCISE EXTREME<br>CAUTION WHEN OPERATING IN THE VICINITY<br>OF THESE LINES. THE CONTRACTOR MUST<br>ADHERE TO ALL "NO GO ZONE"<br>REQUIREMENTS OF THE POWER AUTHORITY. | 6   RIVET IN PATH   292854.610   5801116.910   18.51     7   NAIL IN KERB   292787.560   5801037.450   18.89     8   RIVET IN PATH   292842.460   5800981.910   18.62     9   RIVET IN PATH   292809.110   5800904.900   18.80     10   RIVET IN CONC   292709.930   5800942.350   19.00     11   RIVET IN KERB   292688.740   5801040.720   18.77     12   RIVET IN ISLAND   292768.890   5801219.620   19.56     13   STAR PICKET   292688.480   5801275.540   19.44 |
| WARNING!<br>THE LOCATION OF EXISTING SERVICES<br>SHOWN ON THESE PLANS MUST BE PROVEN                                                                                                                                                         | NOTE: TBM'S<br>TBM'S SHOWN IN THE TABLE ABOVE ARE OUTSIDE OF THE<br>SCOPE OF THIS DRAWING. REFER TO SHEET 04 FOR LOCATION<br>OF TBM'S IN RELATION TO STAGE 37 WORKS.                                                                                                                                                                                                                                                                                                   |
| ON SITE, THE APPROPRIATE AUTHORITY<br>MUST BE CONTACTED AND THE SERVICES                                                                                                                                                                     | TABLE OF SERVICE LOCATIONS     STREET NAME   SEW   DW   NDW   GAS   COMS   ELEC   POLES   BOK                                                                                                                                                                                                                                                                                                                                                                          |
| LOCATED PRIOR TO COMMENCEMENT OF ANY WORKS.                                                                                                                                                                                                  | DUTCHELM<br>AVENUE (28.80m)     SOUTH OF<br>NANDEWAR ST.     (EX)1.10 W     3.25 E     2.65 E     2.10 E     2.65 W     3.65 W     *0.80     13.65 E/ 4.25                                                                                                                                                                                                                                                                                                             |
| WARNING!                                                                                                                                                                                                                                     | DUTCHELM<br>AVENUE (19.10M)     SOUTH OF<br>MERRIJIG ST.     1.00 E /<br>1.00 W     3.25 E     2.65 E     2.10 E     2.65 W     3.65 W     *0.80     3.95 E/4.25                                                                                                                                                                                                                                                                                                       |
| BEWARE OF ASBESTOS!                                                                                                                                                                                                                          | DUTCHELM<br>AVENUE (20.20M)     NORTH OF<br>MERRIJIG ST.     1.00 E /<br>1.00 W     3.25 E     2.65 E     2.10 E     3.00 W     3.65 W     *0.80     4.65 E/6.60       NANDEWAR STREET     1.00 S     2.90 S     2.50 S     2.10 E     3.00 W     3.65 W     *0.80     4.65 E/6.60                                                                                                                                                                                     |
| SOME UNDERGROUND SERVICES MAY BE<br>CONSTRUCTED FROM ASBESTOS CONTAINING                                                                                                                                                                     | MAGDALA STREET     0.80 N/1.00 S     2.90 S     2.50 S     2.10 S     1.725 N     2.15 N     *0.80     4.35                                                                                                                                                                                                                                                                                                                                                            |
| MATERIAL. CONTACT THE SUPERINTENDENT<br>FOR INSTRUCTIONS ON HOW TO MANAGE<br>ANY POTENTIAL ASBESTOS HAZARD.                                                                                                                                  | MERRIJIG STREET   1.00 S   2.90 S   2.50 S   2.10 S   2.75W   3.175 N   *0.80   6.35     AIRFORCE ROAD   -   3.25 S   2.65 S   2.10 S   2.95 N   3.65 N   *0.80   6.35     * FROM BACK OF KERB                                                                                                                                                                                                                                                                         |
| NOT TO BE USED FOR                                                                                                                                                                                                                           | Drawn A.WILKINS LEGEND                                                                                                                                                                                                                                                                                                                                                                                                                                                 |
| CONSTRUCTION                                                                                                                                                                                                                                 | AN     3341087     —Ex     W— EX. WATER MAIN     —       Designed     G.ANTON     —Ex     G— EX. GAS MAIN     —                                                                                                                                                                                                                                                                                                                                                        |
|                                                                                                                                                                                                                                              | Date 04/08/22   AN 3911030                                                                                                                                                                                                                                                                                                                                                                                                                                             |
|                                                                                                                                                                                                                                              | Checked S.RAJKOVIC -Ex EX. SEWER MAIN & MH   Date 31/08/22 -Ex EX. COMM. CABLE & PIT                                                                                                                                                                                                                                                                                                                                                                                   |