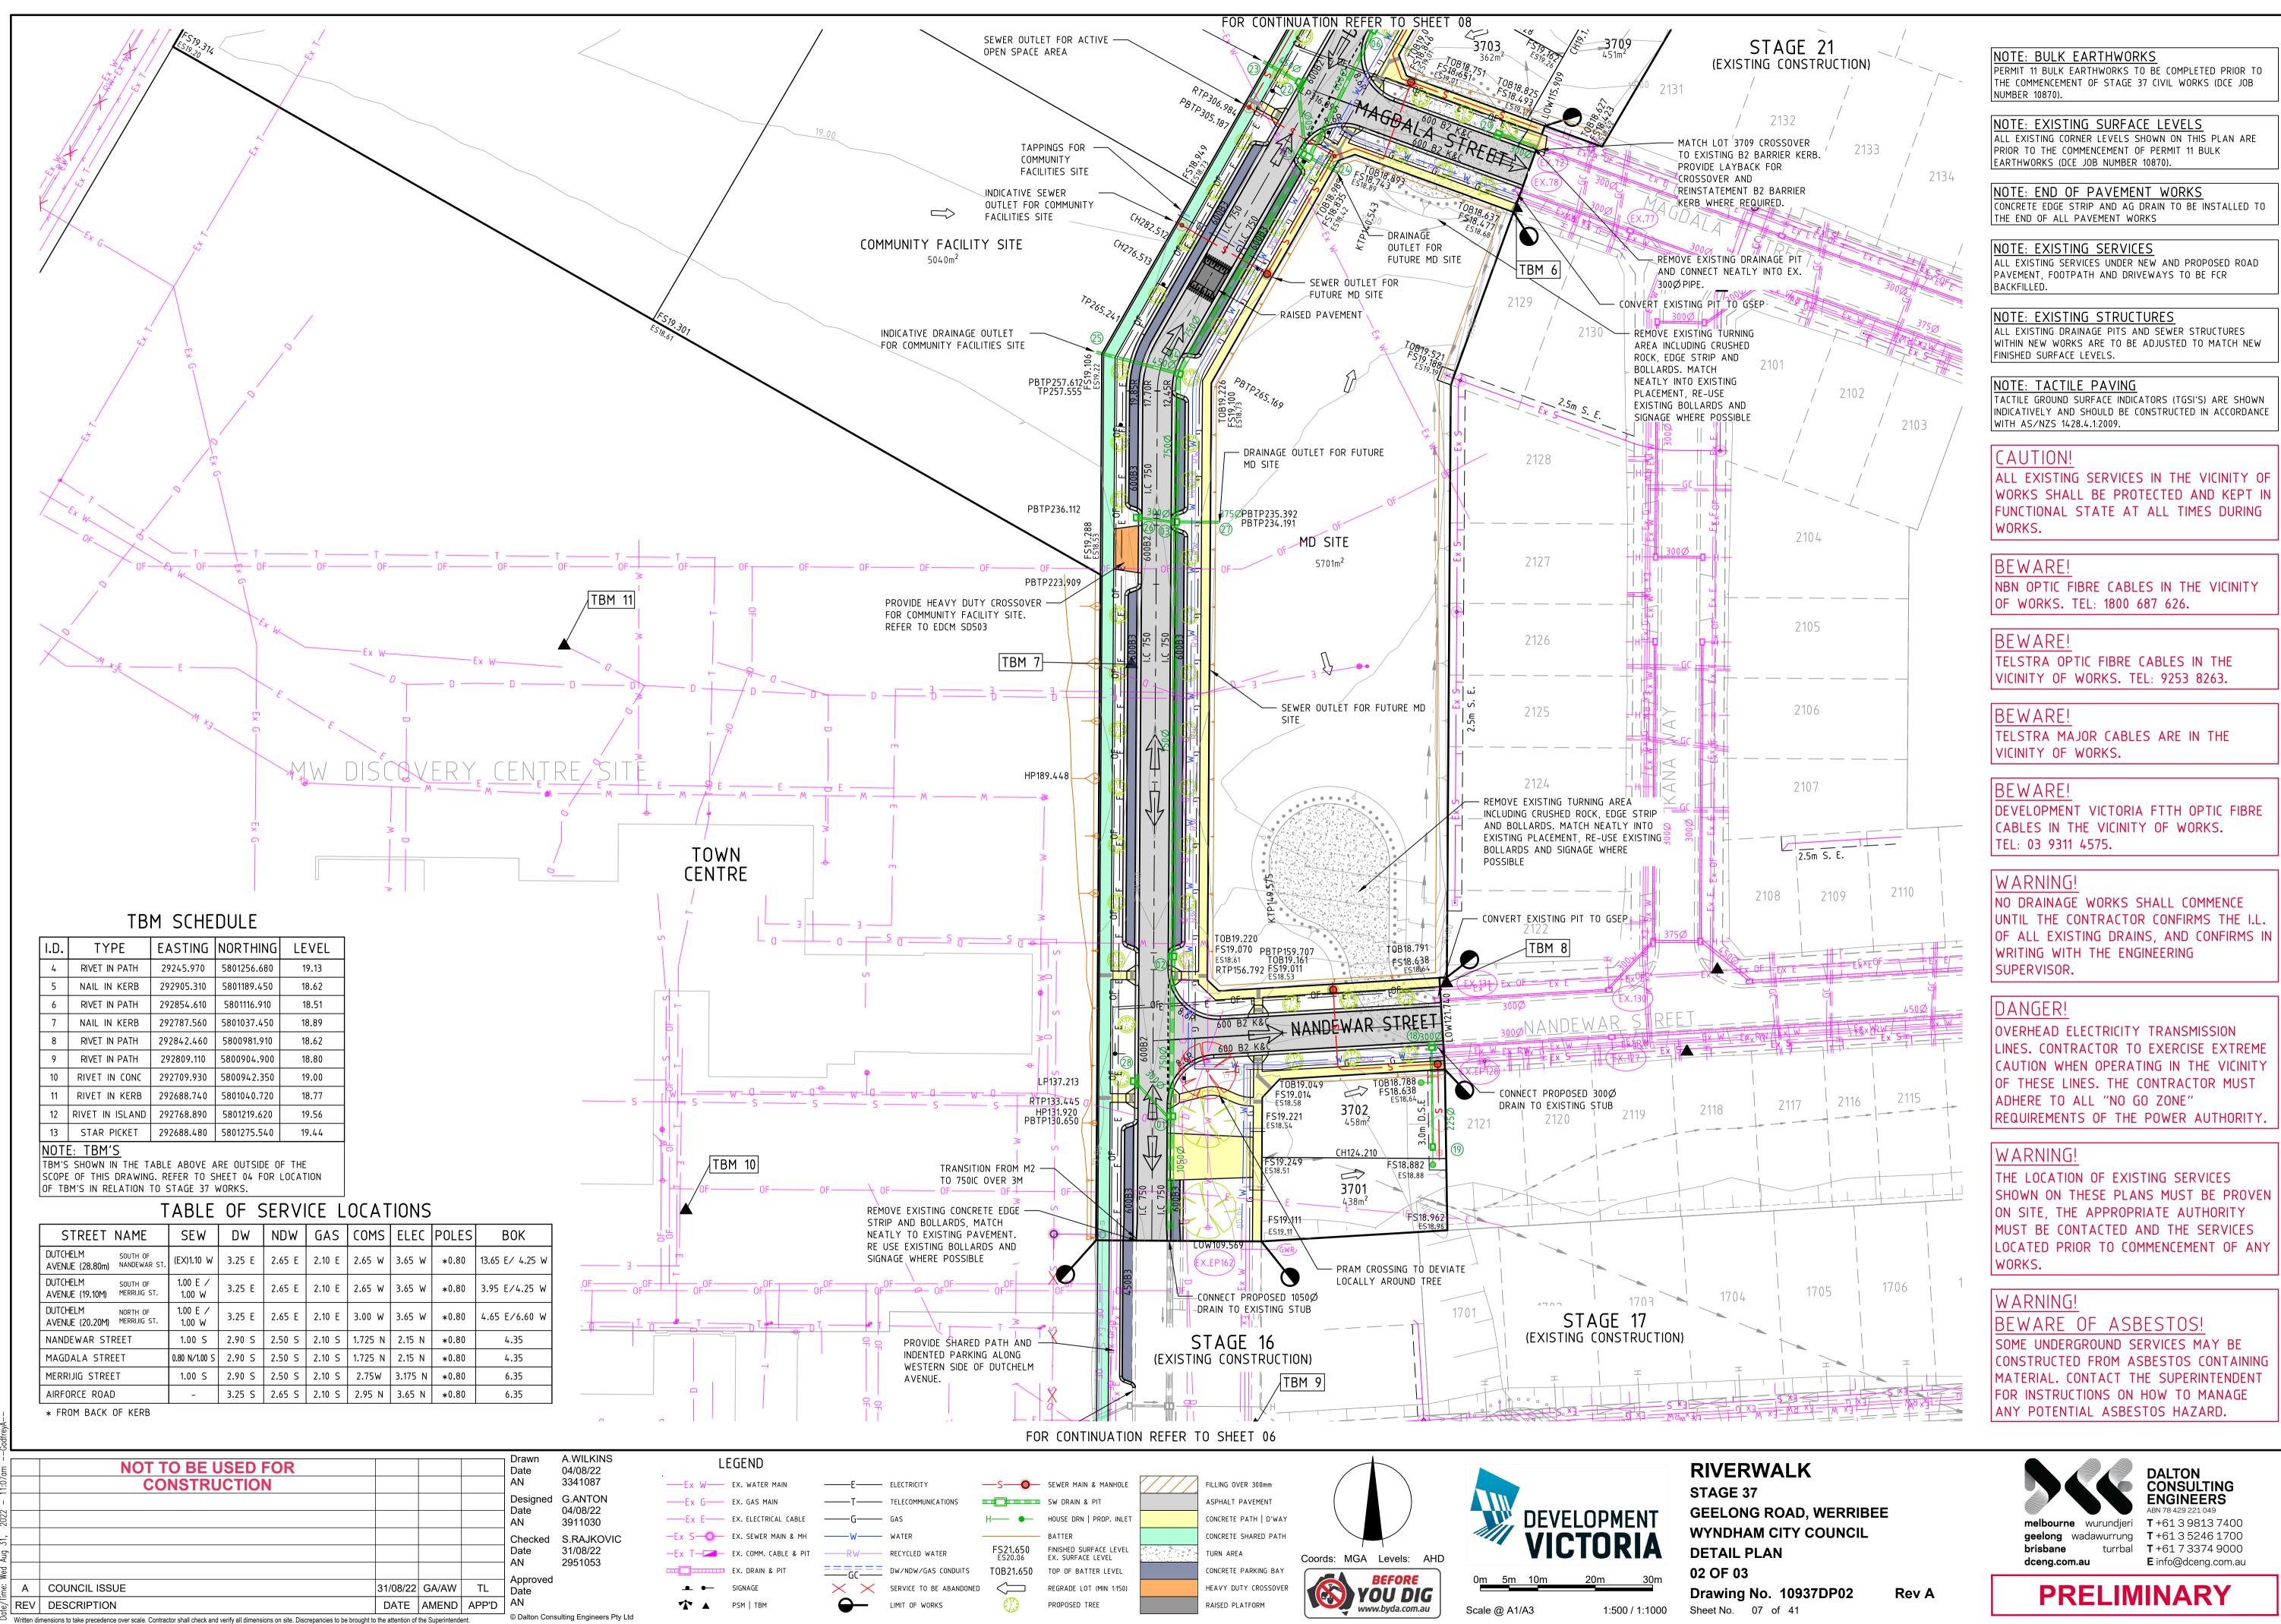

wurundjeri **T** +61 3 9813 7400

| NOTE: BULK EARTHWORKS<br>PERMIT 11 BULK EARTHWORKS TO BE COMPLETED PRIOR TO<br>THE COMMENCEMENT OF STAGE 37 CIVIL WORKS (DCE JOB<br>NUMBER 10870).                                                                                           |                                                                                                                                                                                                                                                                                                                                                                                                                                                                        |
|----------------------------------------------------------------------------------------------------------------------------------------------------------------------------------------------------------------------------------------------|------------------------------------------------------------------------------------------------------------------------------------------------------------------------------------------------------------------------------------------------------------------------------------------------------------------------------------------------------------------------------------------------------------------------------------------------------------------------|
| NOTE: EXISTING SURFACE LEVELS<br>ALL EXISTING CORNER LEVELS SHOWN ON THIS PLAN ARE<br>PRIOR TO THE COMMENCEMENT OF PERMIT 11 BULK<br>EARTHWORKS (DCE JOB NUMBER 10870).                                                                      |                                                                                                                                                                                                                                                                                                                                                                                                                                                                        |
| NOTE: END OF PAVEMENT WORKS<br>CONCRETE EDGE STRIP AND AG DRAIN TO BE INSTALLED TO<br>THE END OF ALL PAVEMENT WORKS                                                                                                                          | → 1                                                                                                                                                                                                                                                                                                                                                                                                                                                                    |
| NOTE: EXISTING SERVICES<br>ALL EXISTING SERVICES UNDER NEW AND PROPOSED ROAD<br>PAVEMENT, FOOTPATH AND DRIVEWAYS TO BE FCR<br>BACKFILLED.                                                                                                    | 3                                                                                                                                                                                                                                                                                                                                                                                                                                                                      |
| NOTE: EXISTING STRUCTURES<br>ALL EXISTING DRAINAGE PITS AND SEWER STRUCTURES<br>WITHIN NEW WORKS ARE TO BE ADJUSTED TO MATCH NEW<br>FINISHED SURFACE LEVELS.                                                                                 |                                                                                                                                                                                                                                                                                                                                                                                                                                                                        |
| NOTE: TACTILE PAVING<br>TACTILE GROUND SURFACE INDICATORS (TGSI'S) ARE SHOWN<br>INDICATIVELY AND SHOULD BE CONSTRUCTED IN ACCORDANCE<br>WITH AS/NZS 1428.4.1:2009.                                                                           |                                                                                                                                                                                                                                                                                                                                                                                                                                                                        |
| <u>CAUTION!</u><br>ALL EXISTING SERVICES IN THE VICINITY OF<br>WORKS SHALL BE PROTECTED AND KEPT IN<br>FUNCTIONAL STATE AT ALL TIMES DURING<br>WORKS.                                                                                        |                                                                                                                                                                                                                                                                                                                                                                                                                                                                        |
| BEWARE!<br>NBN OPTIC FIBRE CABLES IN THE VICINITY<br>OF WORKS. TEL: 1800 687 626.                                                                                                                                                            |                                                                                                                                                                                                                                                                                                                                                                                                                                                                        |
| BEWARE!<br>TELSTRA OPTIC FIBRE CABLES IN THE<br>VICINITY OF WORKS. TEL: 9253 8263.                                                                                                                                                           | · _ EEEEE                                                                                                                                                                                                                                                                                                                                                                                                                                                              |
| BEWARE!<br>TELSTRA MAJOR CABLES ARE IN THE<br>VICINITY OF WORKS.                                                                                                                                                                             |                                                                                                                                                                                                                                                                                                                                                                                                                                                                        |
| BEWARE!<br>DEVELOPMENT VICTORIA FTTH OPTIC FIBRE<br>CABLES IN THE VICINITY OF WORKS.<br>TEL: 03 9311 4575.                                                                                                                                   | z m                                                                                                                                                                                                                                                                                                                                                                                                                                                                    |
| WARNING!<br>NO DRAINAGE WORKS SHALL COMMENCE<br>UNTIL THE CONTRACTOR CONFIRMS THE I.L.<br>OF ALL EXISTING DRAINS, AND CONFIRMS IN<br>WRITING WITH THE ENGINEERING<br>SUPERVISOR.                                                             | TBM SCHEDULEI.D.TYPEEASTINGNORTHINGLEVEL4RIVET IN PATH29245.9705801256.68019.135NAIL IN KERB292905.3105801189.45018.62                                                                                                                                                                                                                                                                                                                                                 |
| DANGER!<br>OVERHEAD ELECTRICITY TRANSMISSION<br>LINES. CONTRACTOR TO EXERCISE EXTREME<br>CAUTION WHEN OPERATING IN THE VICINITY<br>OF THESE LINES. THE CONTRACTOR MUST<br>ADHERE TO ALL "NO GO ZONE"<br>REQUIREMENTS OF THE POWER AUTHORITY. | 6   RIVET IN PATH   292854.610   5801116.910   18.51     7   NAIL IN KERB   292787.560   5801037.450   18.89     8   RIVET IN PATH   292842.460   5800981.910   18.62     9   RIVET IN PATH   292809.110   5800904.900   18.80     10   RIVET IN CONC   292709.930   5800942.350   19.00     11   RIVET IN KERB   292688.740   5801040.720   18.77     12   RIVET IN ISLAND   292768.890   5801219.620   19.56     13   STAR PICKET   292688.480   5801275.540   19.44 |
| WARNING!<br>THE LOCATION OF EXISTING SERVICES<br>SHOWN ON THESE PLANS MUST BE PROVEN                                                                                                                                                         | NOTE: TBM'S<br>TBM'S SHOWN IN THE TABLE ABOVE ARE OUTSIDE OF THE<br>SCOPE OF THIS DRAWING. REFER TO SHEET 04 FOR LOCATION<br>OF TBM'S IN RELATION TO STAGE 37 WORKS.                                                                                                                                                                                                                                                                                                   |
| ON SITE, THE APPROPRIATE AUTHORITY<br>MUST BE CONTACTED AND THE SERVICES                                                                                                                                                                     | TABLE OF SERVICE LOCATIONS     STREET NAME   SEW   DW   NDW   GAS   COMS   ELEC   POLES   BOK                                                                                                                                                                                                                                                                                                                                                                          |
| LOCATED PRIOR TO COMMENCEMENT OF ANY WORKS.                                                                                                                                                                                                  | DUTCHELM<br>AVENUE (28.80m)     SOUTH OF<br>NANDEWAR ST.     (EX)1.10 W     3.25 E     2.65 E     2.10 E     2.65 W     3.65 W     *0.80     13.65 E/ 4.25                                                                                                                                                                                                                                                                                                             |
| WARNING!                                                                                                                                                                                                                                     | DUTCHELM<br>AVENUE (19.10M)     SOUTH OF<br>MERRIJIG ST.     1.00 E /<br>1.00 W     3.25 E     2.65 E     2.10 E     2.65 W     3.65 W     *0.80     3.95 E/4.25                                                                                                                                                                                                                                                                                                       |
| BEWARE OF ASBESTOS!                                                                                                                                                                                                                          | DUTCHELM<br>AVENUE (20.20M)     NORTH OF<br>MERRIJIG ST.     1.00 E /<br>1.00 W     3.25 E     2.65 E     2.10 E     3.00 W     3.65 W     *0.80     4.65 E/6.60       NANDEWAR STREET     1.00 S     2.90 S     2.50 S     2.10 E     3.00 W     3.65 W     *0.80     4.65 E/6.60                                                                                                                                                                                     |
| SOME UNDERGROUND SERVICES MAY BE<br>CONSTRUCTED FROM ASBESTOS CONTAINING                                                                                                                                                                     | MAGDALA STREET     0.80 N/1.00 S     2.90 S     2.50 S     2.10 S     1.725 N     2.15 N     *0.80     4.35                                                                                                                                                                                                                                                                                                                                                            |
| MATERIAL. CONTACT THE SUPERINTENDENT<br>FOR INSTRUCTIONS ON HOW TO MANAGE<br>ANY POTENTIAL ASBESTOS HAZARD.                                                                                                                                  | MERRIJIG STREET   1.00 S   2.90 S   2.50 S   2.10 S   2.75W   3.175 N   *0.80   6.35     AIRFORCE ROAD   -   3.25 S   2.65 S   2.10 S   2.95 N   3.65 N   *0.80   6.35     * FROM BACK OF KERB                                                                                                                                                                                                                                                                         |
| NOT TO BE USED FOR                                                                                                                                                                                                                           | Drawn A.WILKINS LEGEND                                                                                                                                                                                                                                                                                                                                                                                                                                                 |
| CONSTRUCTION                                                                                                                                                                                                                                 | AN     3341087     —Ex     W— EX. WATER MAIN     —       Designed     G.ANTON     —Ex     G— EX. GAS MAIN     —                                                                                                                                                                                                                                                                                                                                                        |
|                                                                                                                                                                                                                                              | Date 04/08/22   AN 3911030                                                                                                                                                                                                                                                                                                                                                                                                                                             |
|                                                                                                                                                                                                                                              | Checked S.RAJKOVIC -Ex EX. SEWER MAIN & MH   Date 31/08/22 -Ex EX. COMM. CABLE & PIT                                                                                                                                                                                                                                                                                                                                                                                   |

31/08/22 GA/AW TL Date

Approved

AN

2951053

EX. DRAIN & PI

■ ■ SIGNAGE

T A PSM | TBM

NOTE: BULK EARTHWORKS PERMIT 11 BULK EARTHWORKS TO BE COMPLETED PRIOR TO THE COMMENCEMENT OF STAGE 37 CIVIL WORKS (DCE JOB NUMBER 10870).

NOTE: EXISTING SURFACE LEVELS ALL EXISTING CORNER LEVELS SHOWN ON THIS PLAN ARE PRIOR TO THE COMMENCEMENT OF PERMIT 11 BULK EARTHWORKS (DCE JOB NUMBER 10870).

NOTE: END OF PAVEMENT WORKS CONCRETE EDGE STRIP AND AG DRAIN TO BE INSTALLED TO THE END OF ALL PAVEMENT WORKS

NOTE: EXISTING SERVICES ALL EXISTING SERVICES UNDER NEW AND PROPOSED ROAD PAVEMENT, FOOTPATH AND DRIVEWAYS TO BE FCR BACKFILLED.

NOTE: EXISTING STRUCTURES ALL EXISTING DRAINAGE PITS AND SEWER STRUCTURES WITHIN NEW WORKS ARE TO BE ADJUSTED TO MATCH NEW FINISHED SURFACE LEVELS.

NOTE: TACTILE PAVING TACTILE GROUND SURFACE INDICATORS (TGSI'S) ARE SHOWN INDICATIVELY AND SHOULD BE CONSTRUCTED IN ACCORDANCE WITH AS/NZS 1428.4.1:2009.

CAUTION! ALL EXISTING SERVICES IN THE VICINITY OF WORKS SHALL BE PROTECTED AND KEPT IN FUNCTIONAL STATE AT ALL TIMES DURING WORKS.

**BEWARE!** NBN OPTIC FIBRE CABLES IN THE VICINITY OF WORKS. TEL: 1800 687 626.

BEWARE! TELSTRA OPTIC FIBRE CABLES IN THE VICINITY OF WORKS. TEL: 9253 8263.

BEWARE! TELSTRA MAJOR CABLES ARE IN THE VICINITY OF WORKS.

**BEWARE!** DEVELOPMENT VICTORIA FTTH OPTIC FIBRE CABLES IN THE VICINITY OF WORKS. TEL: 03 9311 4575.

# WARNING!

NO DRAINAGE WORKS SHALL COMMENCE UNTIL THE CONTRACTOR CONFIRMS THE I.L. OF ALL EXISTING DRAINS, AND CONFIRMS IN WRITING WITH THE ENGINEERING SUPERVISOR.

## **DANGER!**

OVERHEAD ELECTRICITY TRANSMISSION LINES. CONTRACTOR TO EXERCISE EXTREME CAUTION WHEN OPERATING IN THE VICINITY OF THESE LINES. THE CONTRACTOR MUST ADHERE TO ALL "NO GO ZONE" REQUIREMENTS OF THE POWER AUTHORITY.

### WARNING!

THE LOCATION OF EXISTING SERVICES SHOWN ON THESE PLANS MUST BE PROVEN ON SITE, THE APPROPRIATE AUTHORITY MUST BE CONTACTED AND THE SERVICES LOCATED PRIOR TO COMMENCEMENT OF ANY WORKS.

### WARNING!

**BEWARE OF ASBESTOS!** SOME UNDERGROUND SERVICES MAY BE CONSTRUCTED FROM ASBESTOS CONTAINING MATERIAL. CONTACT THE SUPERINTENDENT FOR INSTRUCTIONS ON HOW TO MANAGE ANY POTENTIAL ASBESTOS HAZARD.