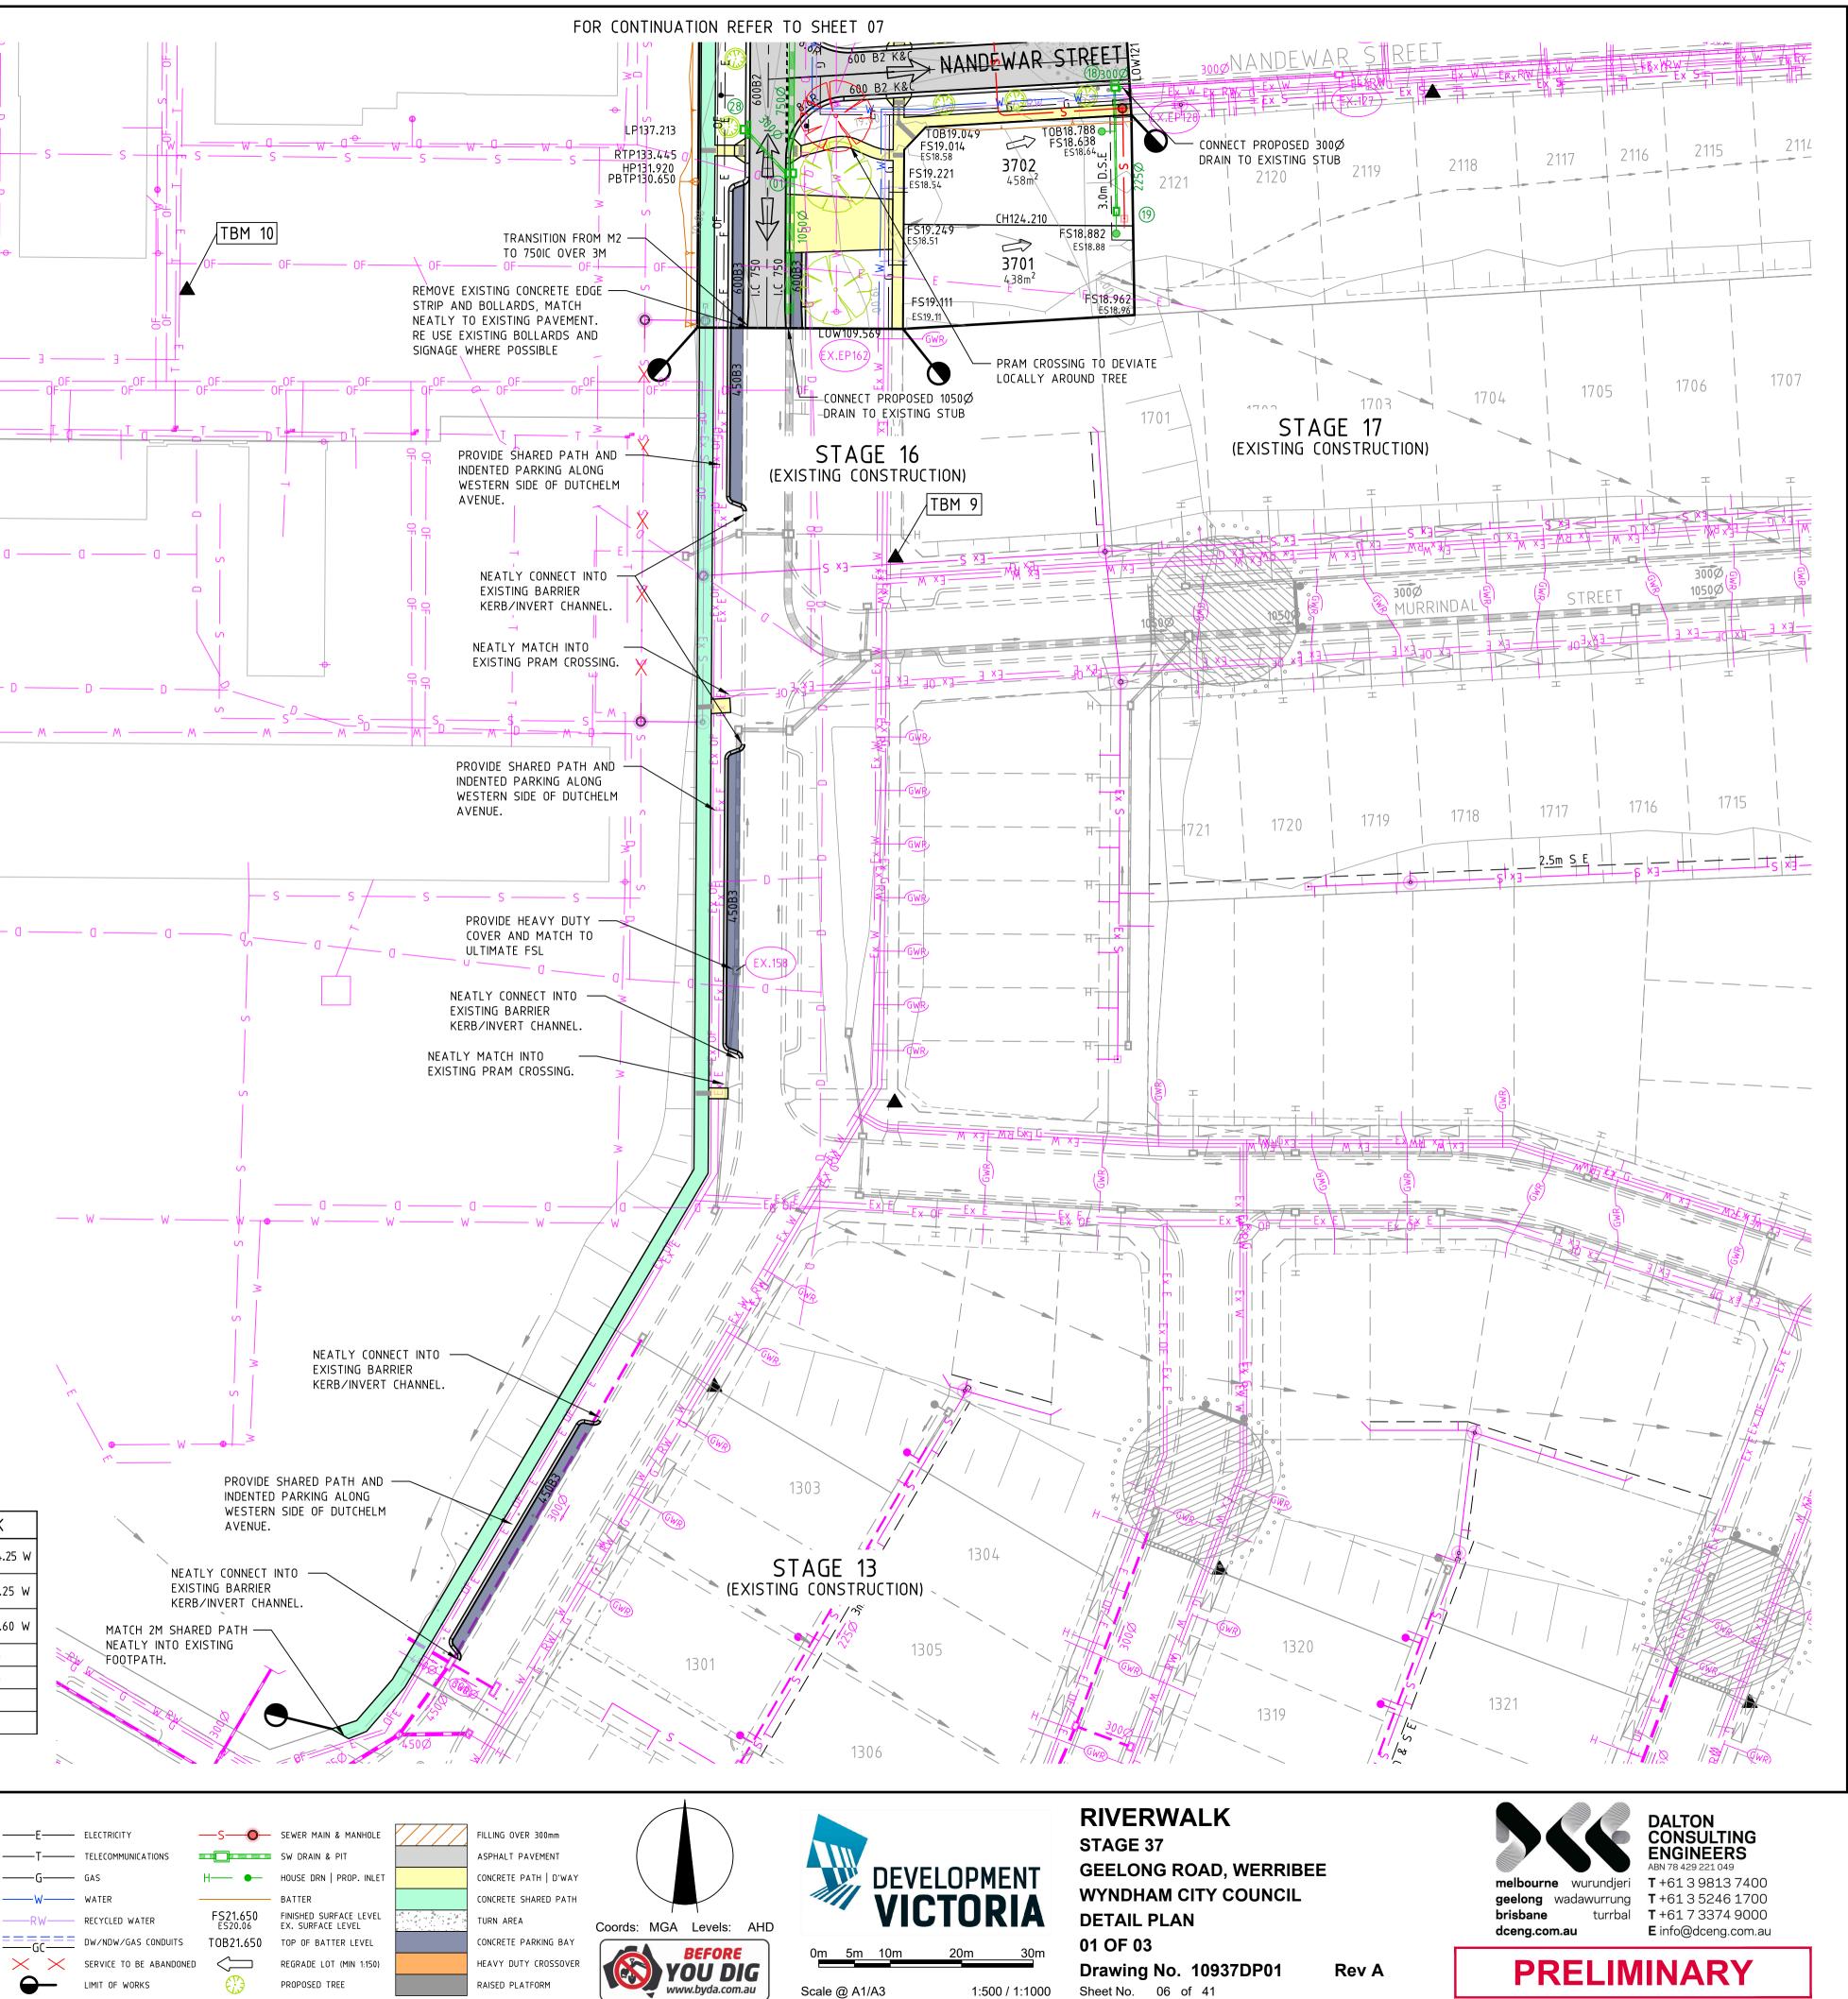

wurundjeri **T** +61 3 9813 7400

| NOTE: BULK EARTHWORKS<br>PERMIT 11 BULK EARTHWORKS TO BE COMPLETED PRIOR TO<br>THE COMMENCEMENT OF STAGE 37 CIVIL WORKS (DCE JOB<br>NUMBER 10870).                                                                                           |                                                                                                                                                                                                                                                                                                                                                                                                                                                                        |
|----------------------------------------------------------------------------------------------------------------------------------------------------------------------------------------------------------------------------------------------|------------------------------------------------------------------------------------------------------------------------------------------------------------------------------------------------------------------------------------------------------------------------------------------------------------------------------------------------------------------------------------------------------------------------------------------------------------------------|
| NOTE: EXISTING SURFACE LEVELS<br>ALL EXISTING CORNER LEVELS SHOWN ON THIS PLAN ARE<br>PRIOR TO THE COMMENCEMENT OF PERMIT 11 BULK<br>EARTHWORKS (DCE JOB NUMBER 10870).                                                                      |                                                                                                                                                                                                                                                                                                                                                                                                                                                                        |
| NOTE: END OF PAVEMENT WORKS<br>CONCRETE EDGE STRIP AND AG DRAIN TO BE INSTALLED TO<br>THE END OF ALL PAVEMENT WORKS                                                                                                                          | → 1                                                                                                                                                                                                                                                                                                                                                                                                                                                                    |
| NOTE: EXISTING SERVICES<br>ALL EXISTING SERVICES UNDER NEW AND PROPOSED ROAD<br>PAVEMENT, FOOTPATH AND DRIVEWAYS TO BE FCR<br>BACKFILLED.                                                                                                    | 3                                                                                                                                                                                                                                                                                                                                                                                                                                                                      |
| NOTE: EXISTING STRUCTURES<br>ALL EXISTING DRAINAGE PITS AND SEWER STRUCTURES<br>WITHIN NEW WORKS ARE TO BE ADJUSTED TO MATCH NEW<br>FINISHED SURFACE LEVELS.                                                                                 |                                                                                                                                                                                                                                                                                                                                                                                                                                                                        |
| NOTE: TACTILE PAVING<br>TACTILE GROUND SURFACE INDICATORS (TGSI'S) ARE SHOWN<br>INDICATIVELY AND SHOULD BE CONSTRUCTED IN ACCORDANCE<br>WITH AS/NZS 1428.4.1:2009.                                                                           |                                                                                                                                                                                                                                                                                                                                                                                                                                                                        |
| <u>CAUTION!</u><br>ALL EXISTING SERVICES IN THE VICINITY OF<br>WORKS SHALL BE PROTECTED AND KEPT IN<br>FUNCTIONAL STATE AT ALL TIMES DURING<br>WORKS.                                                                                        |                                                                                                                                                                                                                                                                                                                                                                                                                                                                        |
| BEWARE!<br>NBN OPTIC FIBRE CABLES IN THE VICINITY<br>OF WORKS. TEL: 1800 687 626.                                                                                                                                                            |                                                                                                                                                                                                                                                                                                                                                                                                                                                                        |
| BEWARE!<br>TELSTRA OPTIC FIBRE CABLES IN THE<br>VICINITY OF WORKS. TEL: 9253 8263.                                                                                                                                                           | · _ EEEEE                                                                                                                                                                                                                                                                                                                                                                                                                                                              |
| BEWARE!<br>TELSTRA MAJOR CABLES ARE IN THE<br>VICINITY OF WORKS.                                                                                                                                                                             |                                                                                                                                                                                                                                                                                                                                                                                                                                                                        |
| BEWARE!<br>DEVELOPMENT VICTORIA FTTH OPTIC FIBRE<br>CABLES IN THE VICINITY OF WORKS.<br>TEL: 03 9311 4575.                                                                                                                                   | z m                                                                                                                                                                                                                                                                                                                                                                                                                                                                    |
| WARNING!<br>NO DRAINAGE WORKS SHALL COMMENCE<br>UNTIL THE CONTRACTOR CONFIRMS THE I.L.<br>OF ALL EXISTING DRAINS, AND CONFIRMS IN<br>WRITING WITH THE ENGINEERING<br>SUPERVISOR.                                                             | TBM SCHEDULEI.D.TYPEEASTINGNORTHINGLEVEL4RIVET IN PATH29245.9705801256.68019.135NAIL IN KERB292905.3105801189.45018.62                                                                                                                                                                                                                                                                                                                                                 |
| DANGER!<br>OVERHEAD ELECTRICITY TRANSMISSION<br>LINES. CONTRACTOR TO EXERCISE EXTREME<br>CAUTION WHEN OPERATING IN THE VICINITY<br>OF THESE LINES. THE CONTRACTOR MUST<br>ADHERE TO ALL "NO GO ZONE"<br>REQUIREMENTS OF THE POWER AUTHORITY. | 6   RIVET IN PATH   292854.610   5801116.910   18.51     7   NAIL IN KERB   292787.560   5801037.450   18.89     8   RIVET IN PATH   292842.460   5800981.910   18.62     9   RIVET IN PATH   292809.110   5800904.900   18.80     10   RIVET IN CONC   292709.930   5800942.350   19.00     11   RIVET IN KERB   292688.740   5801040.720   18.77     12   RIVET IN ISLAND   292768.890   5801219.620   19.56     13   STAR PICKET   292688.480   5801275.540   19.44 |
| WARNING!<br>THE LOCATION OF EXISTING SERVICES<br>SHOWN ON THESE PLANS MUST BE PROVEN                                                                                                                                                         | NOTE: TBM'S<br>TBM'S SHOWN IN THE TABLE ABOVE ARE OUTSIDE OF THE<br>SCOPE OF THIS DRAWING. REFER TO SHEET 04 FOR LOCATION<br>OF TBM'S IN RELATION TO STAGE 37 WORKS.                                                                                                                                                                                                                                                                                                   |
| ON SITE, THE APPROPRIATE AUTHORITY<br>MUST BE CONTACTED AND THE SERVICES                                                                                                                                                                     | TABLE OF SERVICE LOCATIONS     STREET NAME   SEW   DW   NDW   GAS   COMS   ELEC   POLES   BOK                                                                                                                                                                                                                                                                                                                                                                          |
| LOCATED PRIOR TO COMMENCEMENT OF ANY WORKS.                                                                                                                                                                                                  | DUTCHELM<br>AVENUE (28.80m)     SOUTH OF<br>NANDEWAR ST.     (EX)1.10 W     3.25 E     2.65 E     2.10 E     2.65 W     3.65 W     *0.80     13.65 E/ 4.25                                                                                                                                                                                                                                                                                                             |
| WARNING!                                                                                                                                                                                                                                     | DUTCHELM<br>AVENUE (19.10M)     SOUTH OF<br>MERRIJIG ST.     1.00 E /<br>1.00 W     3.25 E     2.65 E     2.10 E     2.65 W     3.65 W     *0.80     3.95 E/4.25                                                                                                                                                                                                                                                                                                       |
| BEWARE OF ASBESTOS!                                                                                                                                                                                                                          | DUTCHELM<br>AVENUE (20.20M)     NORTH OF<br>MERRIJIG ST.     1.00 E /<br>1.00 W     3.25 E     2.65 E     2.10 E     3.00 W     3.65 W     *0.80     4.65 E/6.60       NANDEWAR STREET     1.00 S     2.90 S     2.50 S     2.10 E     3.00 W     3.65 W     *0.80     4.65 E/6.60                                                                                                                                                                                     |
| SOME UNDERGROUND SERVICES MAY BE<br>CONSTRUCTED FROM ASBESTOS CONTAINING                                                                                                                                                                     | MAGDALA STREET     0.80 N/1.00 S     2.90 S     2.50 S     2.10 S     1.725 N     2.15 N     *0.80     4.35                                                                                                                                                                                                                                                                                                                                                            |
| MATERIAL. CONTACT THE SUPERINTENDENT<br>FOR INSTRUCTIONS ON HOW TO MANAGE<br>ANY POTENTIAL ASBESTOS HAZARD.                                                                                                                                  | MERRIJIG STREET   1.00 S   2.90 S   2.50 S   2.10 S   2.75W   3.175 N   *0.80   6.35     AIRFORCE ROAD   -   3.25 S   2.65 S   2.10 S   2.95 N   3.65 N   *0.80   6.35     * FROM BACK OF KERB                                                                                                                                                                                                                                                                         |
| NOT TO BE USED FOR                                                                                                                                                                                                                           | Drawn A.WILKINS LEGEND                                                                                                                                                                                                                                                                                                                                                                                                                                                 |
| CONSTRUCTION                                                                                                                                                                                                                                 | AN     3341087     —Ex     W— EX. WATER MAIN     —       Designed     G.ANTON     —Ex     G— EX. GAS MAIN     —                                                                                                                                                                                                                                                                                                                                                        |
|                                                                                                                                                                                                                                              | Date 04/08/22   AN 3911030                                                                                                                                                                                                                                                                                                                                                                                                                                             |
|                                                                                                                                                                                                                                              | Checked S.RAJKOVIC -Ex EX. SEWER MAIN & MH   Date 31/08/22 -Ex EX. COMM. CABLE & PIT                                                                                                                                                                                                                                                                                                                                                                                   |

31/08/22 GA/AW TL Date

Approved

AN

2951053

EX. DRAIN & PI

■ ■ SIGNAGE

T A PSM | TBM

NOTE: BULK EARTHWORKS PERMIT 11 BULK EARTHWORKS TO BE COMPLETED PRIOR TO THE COMMENCEMENT OF STAGE 37 CIVIL WORKS (DCE JOB NUMBER 10870).

NOTE: EXISTING SURFACE LEVELS ALL EXISTING CORNER LEVELS SHOWN ON THIS PLAN ARE PRIOR TO THE COMMENCEMENT OF PERMIT 11 BULK EARTHWORKS (DCE JOB NUMBER 10870).

NOTE: END OF PAVEMENT WORKS CONCRETE EDGE STRIP AND AG DRAIN TO BE INSTALLED TO THE END OF ALL PAVEMENT WORKS

NOTE: EXISTING SERVICES ALL EXISTING SERVICES UNDER NEW AND PROPOSED ROAD PAVEMENT, FOOTPATH AND DRIVEWAYS TO BE FCR BACKFILLED.

NOTE: EXISTING STRUCTURES ALL EXISTING DRAINAGE PITS AND SEWER STRUCTURES WITHIN NEW WORKS ARE TO BE ADJUSTED TO MATCH NEW FINISHED SURFACE LEVELS.

NOTE: TACTILE PAVING TACTILE GROUND SURFACE INDICATORS (TGSI'S) ARE SHOWN INDICATIVELY AND SHOULD BE CONSTRUCTED IN ACCORDANCE WITH AS/NZS 1428.4.1:2009.

CAUTION! ALL EXISTING SERVICES IN THE VICINITY OF WORKS SHALL BE PROTECTED AND KEPT IN FUNCTIONAL STATE AT ALL TIMES DURING WORKS.