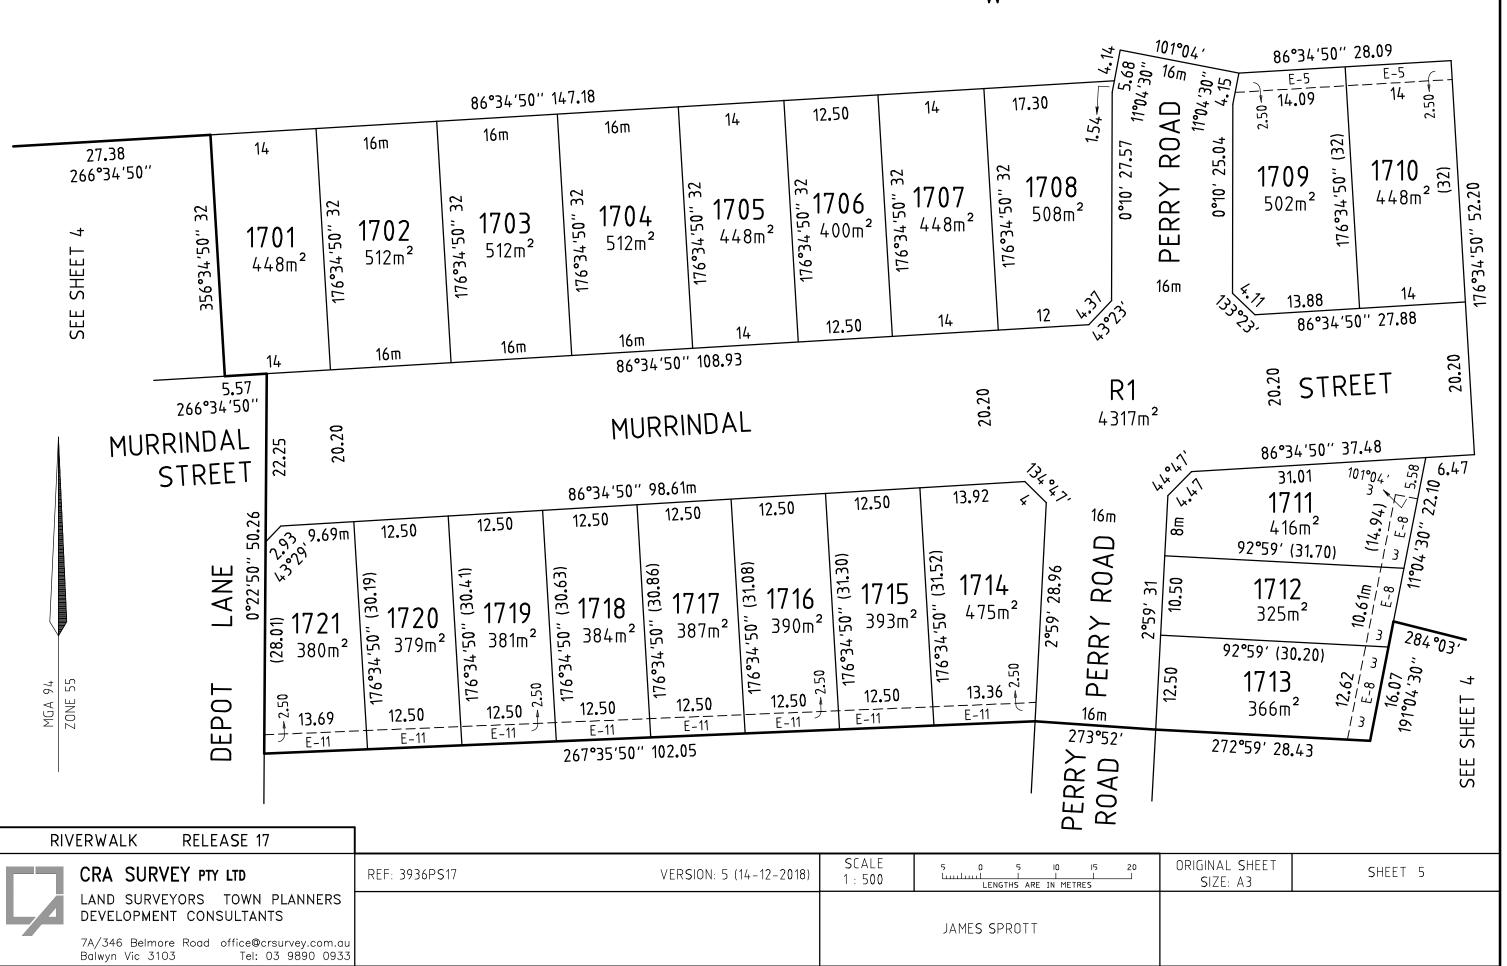

|                                                                                                                                            |           |       |            |                | RIVERWAL                   | K RELEASE 17 |
|--------------------------------------------------------------------------------------------------------------------------------------------|-----------|-------|------------|----------------|----------------------------|--------------|
| CRA SURVEY PTY LTD                                                                                                                         | REF: 3936 | >S17  | VERSION: 5 | 5 (14-12-2018) | ORIGINAL SHEET<br>SIZE: A3 | SHEET 2      |
| LAND SURVEYORS TOWN PLANNERS<br>DEVELOPMENT CONSULTANTS<br>7A/346 Belmore Road office@crsurvey.com.au<br>Balwyn Vic 3103 Tel: 03 9890 0933 |           | JAMES | S SPROTT   |                |                            |              |