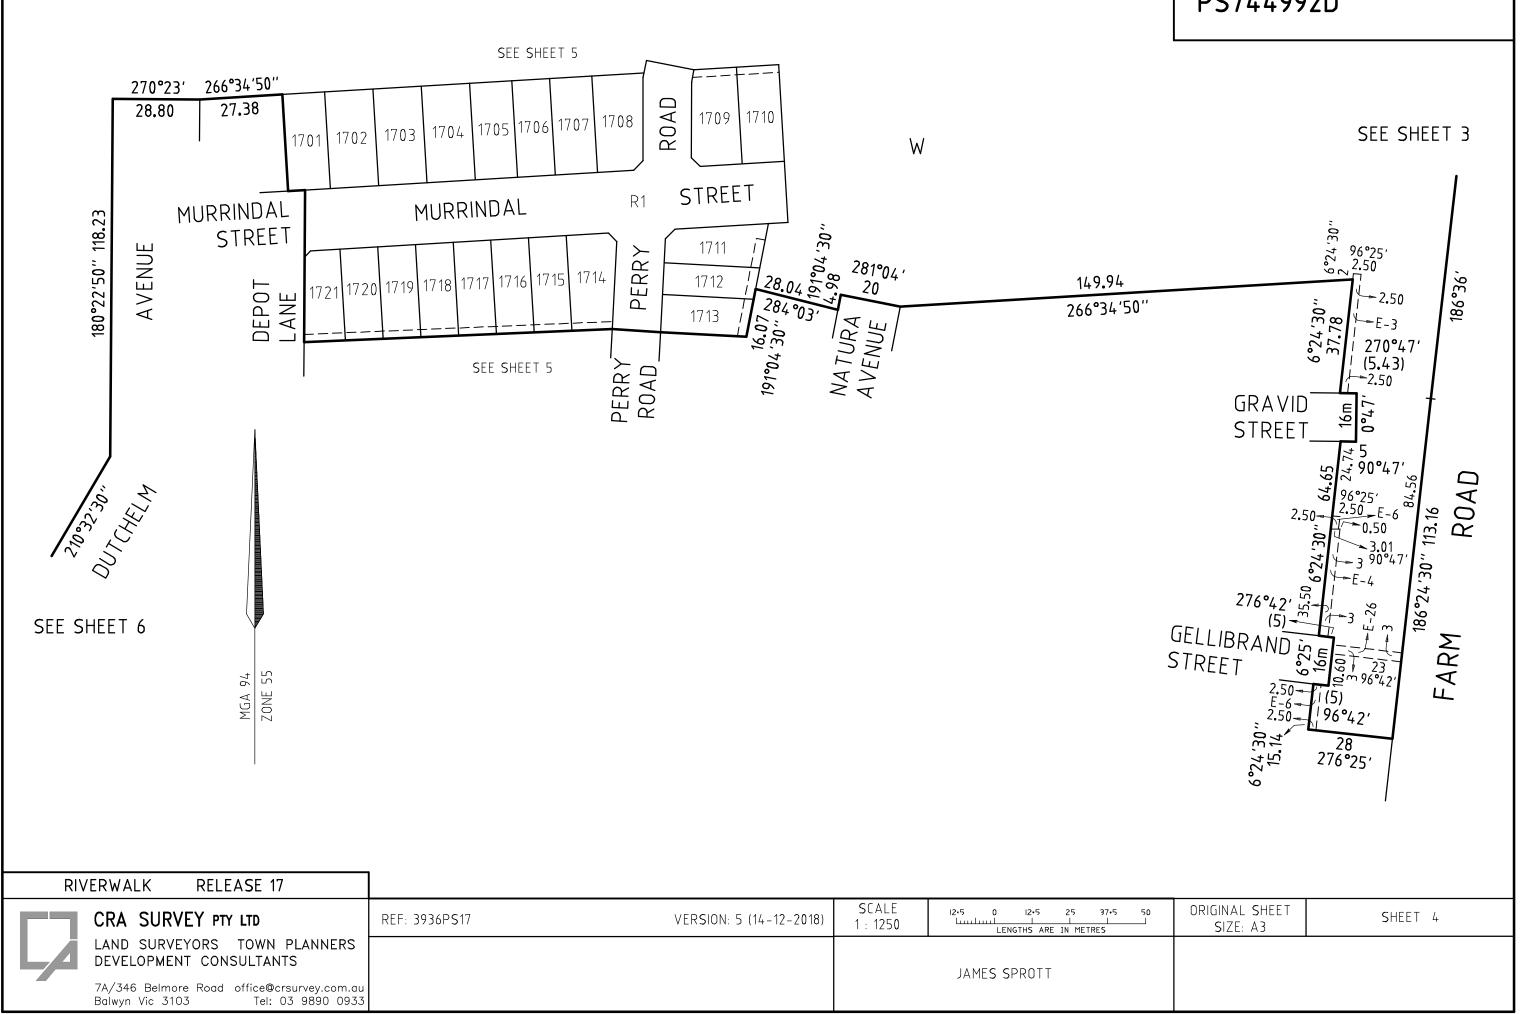

|                                                                                                                                            |           |       |            |                | RIVERWAL                   | K RELEASE 17 |
|--------------------------------------------------------------------------------------------------------------------------------------------|-----------|-------|------------|----------------|----------------------------|--------------|
| CRA SURVEY PTY LTD                                                                                                                         | REF: 3936 | >S17  | VERSION: 5 | 5 (14-12-2018) | ORIGINAL SHEET<br>SIZE: A3 | SHEET 2      |
| LAND SURVEYORS TOWN PLANNERS<br>DEVELOPMENT CONSULTANTS<br>7A/346 Belmore Road office@crsurvey.com.au<br>Balwyn Vic 3103 Tel: 03 9890 0933 |           | JAMES | S SPROTT   |                |                            |              |