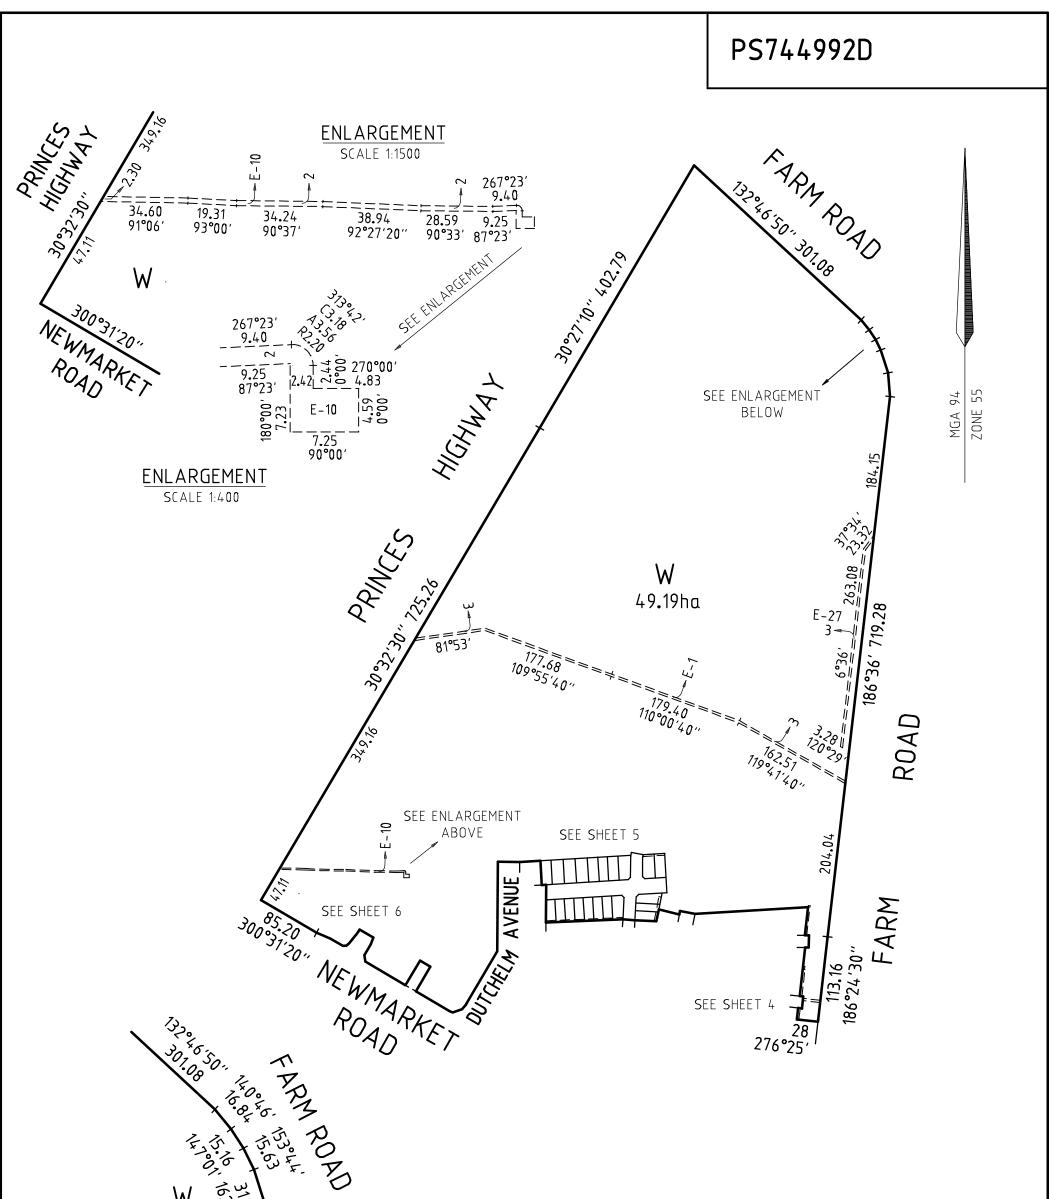

| PLAN OF SUBDIVISION                                                                                                 |                                                       |                   |      | EDIT                               | ION 1                                                                             | PS744992D                                   |  |
|---------------------------------------------------------------------------------------------------------------------|-------------------------------------------------------|-------------------|------|------------------------------------|-----------------------------------------------------------------------------------|---------------------------------------------|--|
| LOCATION OF LAND                                                                                                    |                                                       |                   |      | COUNCIL NAME: WYNDHAM CITY COUNCIL |                                                                                   |                                             |  |
| PARISH:MAMBOURINTOWNSHIP:WERRIBEECROWN ALLOTMENTS:22A (PART) & 10A (PART)                                           |                                                       |                   |      |                                    |                                                                                   |                                             |  |
| PARISH: MAMBOURIN<br>CROWN ALLOTMENTS: 4A, 5A, 6A (PART), 7A (PART), 8A & 9A<br>CROWN ALLOTMENT: H (PART) SECTION 7 |                                                       |                   |      |                                    |                                                                                   |                                             |  |
| TITLE REFERENCE                                                                                                     | : VOL FOL                                             |                   |      |                                    |                                                                                   |                                             |  |
| LAST PLAN REF:                                                                                                      | PS 744987V LOT V                                      |                   |      |                                    |                                                                                   |                                             |  |
| POSTAL ADDRES:<br>(at time of subdi                                                                                 | S: CNR PRINCES HIGHWAY & MAI<br>vision) WERRIBEE 3030 | LTBY BYPAS        | S    |                                    |                                                                                   |                                             |  |
| MGA 94 CO-ORDINATES: E 292 920 ZONE 55<br>(of approx centre of land in plan) N 5 800 910 GDA 94                     |                                                       |                   |      |                                    |                                                                                   |                                             |  |
| ١                                                                                                                   | VESTING OF ROADS OR RESE                              | ERVES             |      |                                    | NOTATIONS                                                                         |                                             |  |
| IDENTIFIER COUNCIL/BODY/PERSON                                                                                      |                                                       |                   |      |                                    |                                                                                   |                                             |  |
| ROAD R1 WYNDHAM CITY COUNCIL                                                                                        |                                                       |                   |      |                                    |                                                                                   |                                             |  |
|                                                                                                                     | NOTATIONS                                             |                   |      |                                    |                                                                                   |                                             |  |
| DEPTH LIMITATIO                                                                                                     | DN: DOES NOT APPLY                                    |                   |      |                                    |                                                                                   |                                             |  |
| SURVEY:<br>This plan is ba                                                                                          | SED ON SURVEY (PS 636838S)                            |                   |      |                                    |                                                                                   |                                             |  |
| <b>Staging:</b><br>This is not a st                                                                                 | TAGED SUBDIVISION                                     |                   |      |                                    |                                                                                   |                                             |  |
| PLANNING PERMIT                                                                                                     | T NO: WYP6793/13                                      |                   |      |                                    |                                                                                   |                                             |  |
| THIS SURVEY HA                                                                                                      | S BEEN CONNECTED TO PERMANENT MA                      | RKS:              |      |                                    |                                                                                   |                                             |  |
| IN PROCLAIMED SURVEY AREA NUMBER:                                                                                   |                                                       |                   |      |                                    |                                                                                   |                                             |  |
|                                                                                                                     |                                                       |                   |      |                                    | RIVERWALKRELEASE 17No. of Lots: 21 (excluding Lot W)Release 17 Land Area: 1.333ha |                                             |  |
| EASEMENT I                                                                                                          |                                                       |                   |      |                                    |                                                                                   | ining Loi wi Keleuse II Lunu Areu: 1.333114 |  |
| EASEMENT II<br>LEGEND: A – APPURTENANT EASEMENT E – ENCUMBERING EASEMENT R – E                                      |                                                       |                   |      |                                    | AD)                                                                               |                                             |  |
|                                                                                                                     |                                                       |                   | IN L |                                    |                                                                                   |                                             |  |
| EASEMENT<br>REFERENCE                                                                                               | PURPOSE                                               | WIDTH<br>(METRES) | OR   | IGIN                               |                                                                                   | LAND BENEFITED/IN FAVOUR OF                 |  |
|                                                                                                                     |                                                       |                   |      |                                    |                                                                                   |                                             |  |

### EASEMENT INFORMATION

LEGEND: A - APPURTENANT EASEMENT E - ENCUMBERING EASEMENT R - ENCUMBERING EASEMENT (ROAD)

| EASEMENT<br>REFERENCE | PURPOSE              | WIDTH<br>(METRES)    | ORIGIN                                                  | LAND BENEFITED/IN FAVOUR OF                         |
|-----------------------|----------------------|----------------------|---------------------------------------------------------|-----------------------------------------------------|
| E-1                   | SEWERAGE             | 3                    | PS 412756U                                              | CITY WEST WATER LIMITED                             |
| E-3                   | SEWERAGE             | SEE PLAN             | PS 744986X                                              | CITY WEST WATER CORPORATION                         |
| E – 4                 | SEWERAGE<br>DRAINAGE | SEE PLAN<br>SEE PLAN | PS 744980L<br>PS 744980L                                | CITY WEST WATER CORPORATION<br>WYNDHAM CITY COUNCIL |
| E-5                   | SEWERAGE             | 2.50                 | THIS PLAN                                               | CITY WEST WATER CORPORATION                         |
| E-6                   | SEWERAGE             | SEE PLAN             | PS 744980L                                              | CITY WEST WATER CORPORATION                         |
| E-8                   | SEWERAGE             | 3                    | PS 744986X                                              | CITY WEST WATER CORPORATION                         |
| E-10                  | POWERLINE            | SEE PLAN             | PS 636838S – SEC 88<br>Electricity industry<br>Act 2000 | POWERCOR AUSTRALIA LTD                              |
| E-11                  | SEWERAGE             | 2.50                 | PS 744987V                                              | CITY WEST WATER CORPORATION                         |
| E-26                  | DRAINAGE             | 3                    | PS 744980L                                              | WYNDHAM CITY COUNCIL                                |
| E-27                  | GAS                  | 3                    | PS 744987V                                              | AUSNET GAS SERVICES PTY LTD                         |
|                       |                      |                      |                                                         |                                                     |
|                       |                      |                      |                                                         |                                                     |