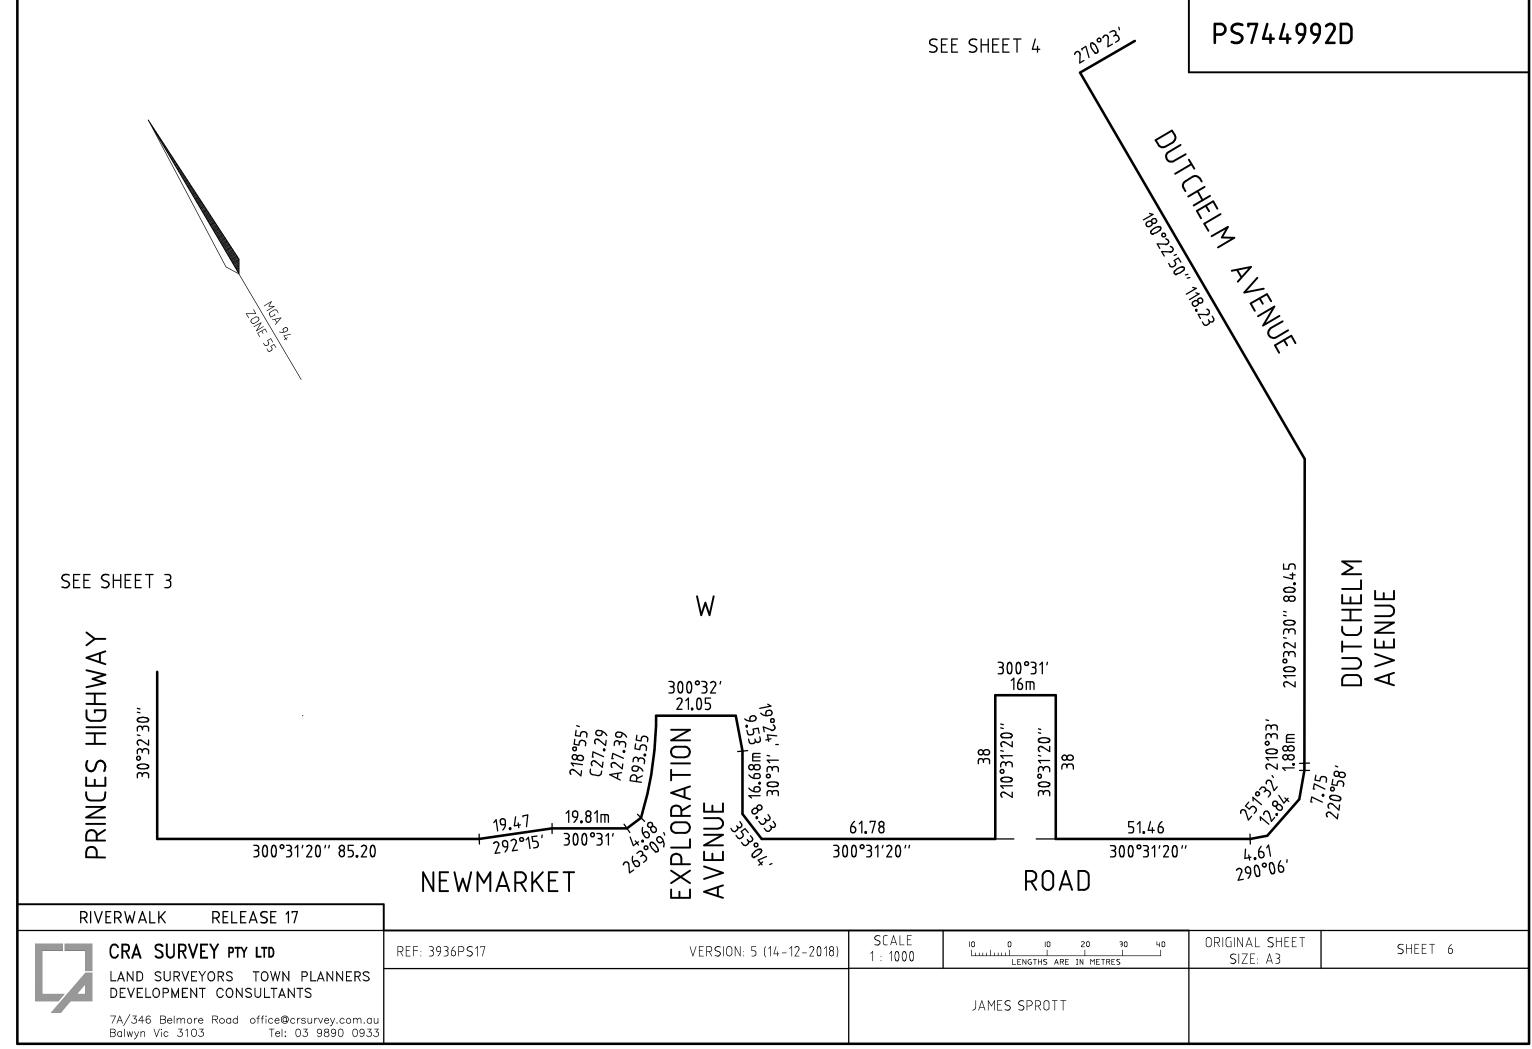

|                                                                                                                                            |           |       |            |                | RIVERWAL                   | K RELEASE 17 |
|--------------------------------------------------------------------------------------------------------------------------------------------|-----------|-------|------------|----------------|----------------------------|--------------|
| CRA SURVEY PTY LTD                                                                                                                         | REF: 3936 | >S17  | VERSION: 5 | 5 (14-12-2018) | ORIGINAL SHEET<br>SIZE: A3 | SHEET 2      |
| LAND SURVEYORS TOWN PLANNERS<br>DEVELOPMENT CONSULTANTS<br>7A/346 Belmore Road office@crsurvey.com.au<br>Balwyn Vic 3103 Tel: 03 9890 0933 |           | JAMES | S SPROTT   |                |                            |              |