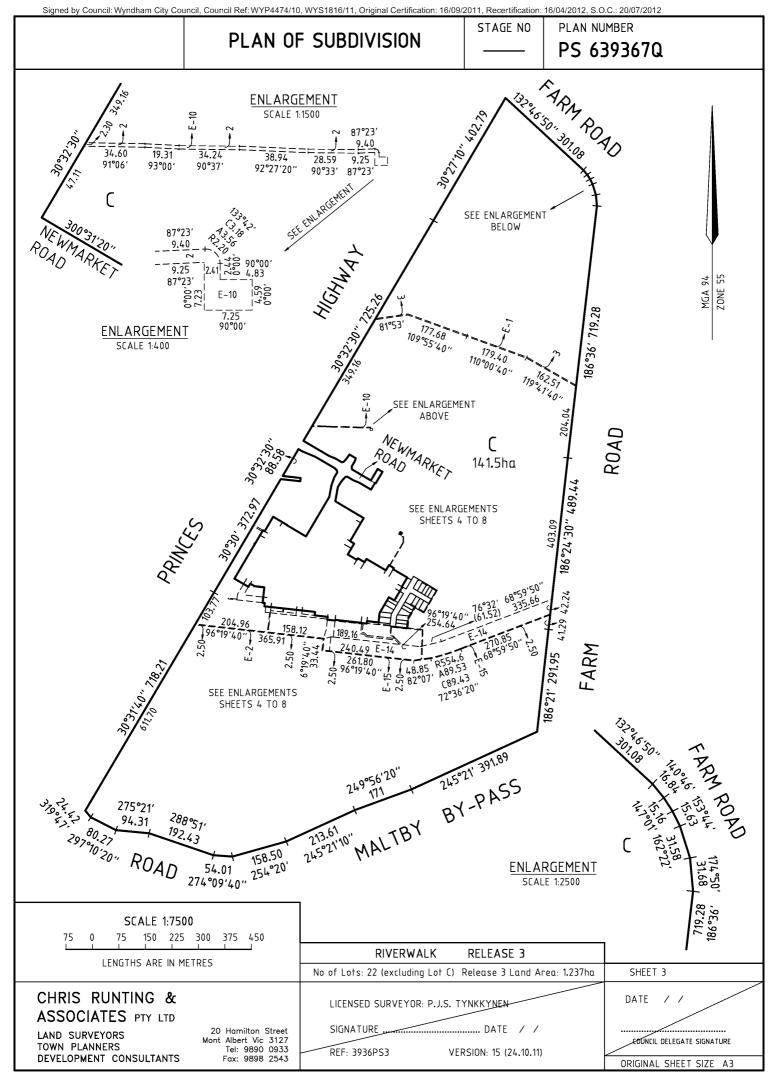

the LANDATA® System. The State of Victoria accepts no responsibility for any subsequent release, publication or reproduction of the information. Signed by Council: Wyndham City Council, Council Ref: WYP4474/10, WYS1816/11, Original Certification: 16/09/2011, Recertification: 16/09/2012, S.O.C.: 20/07/2012 STAGE NO LRS USE ONLY PLAN NUMBER PLAN OF SUBDIVISION PS 639367Q EDITION 1 LOCATION OF LAND COUNCIL CERTIFICATION AND ENDORSEMENT PARISH: **MAMBOURIN** COUNCIL NAME: WYNDHAM CITY COUNCIL TOWNSHIP: WERRIBEE (1) THIS PLAN IS CERTIFIED UNDER SECTION 6 OF THE SUBDIVISION ACT 1988. CROWN ALLOTMENTS: 22A (PART) & 10A (PART) (2) THIS PLAN IS CERTIFIED UNDER SEC. 11(7) OF THE SUBDIVISION ACT 1988. DATE OF ORIGINAL CERTIFICATION UNDER SECTION 6 PARISH: MAMBOURIN (3) THIS IS A STATEMENT OF COMPLIANCE ISSUED UNDER SECTION 21 OF THE CROWN ALLOTMENTS: 4A, 5A, 6A, 7A, 8A & 9A SUBDIVISION ACT 1988 CROWN ALLOTMENTS: G (PT) & H (PT) SECTION 7 OPEN SPACE: CROWN ALLOTMENT: 7 (PT) & 8 (PT) SECTION 8 (A) A REQUIREMENT FOR PUBLIC OPEN SPACE UNDER SECTION 18 OF THE SUBDIVISION ACT 1988 HAS NOT BEEN MADE LAST PLAN REF: PS 636839Q LOT B (B) THE REQUIREMENT HAS BEEN SATISFIED (C) THE REQUIREMENT IS TO BE SATISFIED IN STAGE: TITLE REFERENCE: VOI FOL CNR PRINCES HIGHWAY & MALTBY BYPASS COUNCIL DELEGATE POSTAL ADDRESS: COUNCIL SEAL WFRRIBFF 3030 SURVEYOR'S PLAN VERSION MGA CO-ORDINATES: E 292 760 DATE / / OF APPROX. CENTRE N 5 800 420 OF LAND IN PLAN ZONE 55 RE-CERTIFIED UNDER SECTION 11(7) OF THE SUBDIVISION ACT 1988 COUNCIL DELEGATE VESTING OF ROADS OR RESERVES COUNCIL SEAL COUNCIL/BODY/PERSON **IDENTIFIER** SURVEYOR'S PLAN VERSION DATE R1 (ROAD) WYNDHAM CITY COUNCIL **NOTATIONS** DEPTH LIMITATION: OTHER PURPOSE OF PLAN: DOES NOT APPLY REMOVAL OF PART OF EASEMENT E-17 CREATED ON PS 636839Q AFFECTING ROAD R1 ON THIS PLAN THIS IS A SPEAR PLAN GROUNDS FOR EASEMENT REMOVAL: STAGING: BY AGREEMENT OF ALL INTERESTED PARTIES UNDER THIS IS NOT A STAGED SUBDIVISION SECTION 6(1)(k) OF THE SUBDIVISION ACT 1988 PLANNING PERMIT NO: WYP4474/10 LOTS 1 TO 170 (BOTH INCLUSIVE), A & B HAVE BEEN OMITTED FROM THIS PLAN THIS PLAN IS BASED ON SURVEY (PS 636838S) THIS SURVEY HAS BEEN CONNECTED TO PERMANENT MARKS: EASEMENT IDENTIFIERS E-3 & E-4 HAVE BEEN OMITTED FROM THIS PLAN IN PROCLAIMED SURVEY AREA NUMBER: RIVERWALK RELEASE 3 EASEMENT INFORMATION LRS USE ONLY I FGEND. A - APPURTENANT FASEMENT E - ENCUMBERING EASEMENT R - FNCUMBERING FASEMENT (ROAD) STATEMENT OF COMPLIANCE EXEMPTION STATEMENT EASEMENT WIDTH **PURPOSE** ORIGIN LAND BENEFITED/IN FAVOUR OF RFFFRFNCF (METRES)  $\square$ RECEIVED DATE 7 / 1/ 14 LRS USE ONLY PLAN REGISTERED SEE SHEET 2 TIME 8:46 DATE 17/1/2014 S. Bobko ASSISTANT REGISTRAR OF TITLES SHEET 1 OF 11 SHEETS CHRIS RUNTING & DATE / / LICENSED SURVEYOR: P.J.S. TYNKKYNEN ASSOCIATES PTY LTD SIGNATURE: DIGITALLY SIGNED 20 Hamilton Street LAND SURVEYORS Mont Albert Vic 3127 Tel: 9890 0933 COUNCIL DELEGATE SIGNATURE TOWN PLANNERS VERSION: 15 (24.10.11) REF: 3936PS3 **DEVELOPMENT CONSULTANTS** Fax: 9898 2543 ORIGINAL SHEET SIZE A3

Signed by Council: Wyndham City Council, Council Ref: WYP4474/10, WYS1816/11, Original Certification: 16/09/2011, Recertification: 16/04/2012, S.O.C.: 20/07/2012 STAGE NO PLAN NUMBER PLAN OF SUBDIVISION PS 639367Q EASEMENT INFORMATION E - ENCUMBERING EASEMENT LEGEND: A - APPURTENANT EASEMENT R - ENCUMBERING EASEMENT (ROAD) EASEMENT WIDTH **PURPOSE** ORIGIN LAND BENEFITED/IN FAVOUR OF REFERENCE (METRES) E-1 SEWERAGE 3 PS412756U CITY WEST WATER LIMITED E-2 SEWERAGE 2.50 PS636838S CITY WEST WATER LIMITED E-5 DRAINAGE PS641301K WYNDHAM CITY COUNCIL E-6 DRAINAGE SEE PLAN PS636838S WYNDHAM CITY COUNCIL SEWERAGE SEE PLAN PS636838S CITY WEST WATER LIMITED E-7 DRAINAGE SEE PLAN PS636838S WYNDHAM CITY COUNCIL E-8 SEWERAGE PS636838S CITY WEST WATER LIMITED E-9 DRAINAGE 2 PS636838S WYNDHAM CITY COUNCIL SEE PLAN PS636838S - SEC 88 E-10 POWERLINE POWERCOR AUSTRALIA LTD **ELECTRICITY INDUSTRY** ACT 2000 DRAINAGE THIS PLAN F-11 2 WYNDHAM CITY COUNCIL E-12 SEWERAGE 2 THIS PLAN CITY WEST WATER LIMITED WYNDHAM CITY COUNCIL E-13 DRAINAGE 3 THIS PLAN SEWERAGE THIS PLAN CITY WEST WATER LIMITED E-14 DRAINAGE SEE PLAN PS636838S MELBOURNE WATER CORPORATION E-15 SEWERAGE 2.50 PS636838S CITY WEST WATER LIMITED DRAINAGE 2.50 PS636838S MELBOURNE WATER CORPORATION E-16 SEWERAGE 2 PS636839Q CITY WEST WATER LIMITED WYNDHAM CITY COUNCIL E-17 DRAINAGE PS636839Q SEE PLAN E-18 DRAINAGE PS636839Q WYNDHAM CITY COUNCIL SEWERAGE SEE PLAN PS636839Q CITY WEST WATER LIMITED E-19 DRAINAGE SEE PLAN PS636838S MELBOURNE WATER CORPORATION SEWERAGE SEE PLAN CITY WEST WATER LIMITED PS636839Q E-20 **POWERLINE** 1.50 PS636839Q - SEC 88 POWERCOR AUSTRALIA LTD **ELECTRICITY INDUSTRY** ACT 2000 E-21 DRAINAGE 2 PS636839Q WYNDHAM CITY COUNCIL SEE PLAN THIS PLAN WYNDHAM CITY COUNCIL DRAINAGE F-22 SEWERAGE SEE PLAN PS636839Q CITY WEST WATER LIMITED E-23 DRAINAGE SEE PLAN THIS PLAN WYNDHAM CITY COUNCIL SEWERAGE SEE PLAN THIS PLAN CITY WEST WATER LIMITED RIVERWALK RELEASE 3 No of Lots: 22 (excluding Lot C) Release 3 Land Area: 1.237ha SHEET 2 CHRIS RUNTING & DATE // LICENSED SURVEYOR: P.J.S. TYNKKYNEN ASSOCIATES PTY LTD SIGNATURE \_\_\_\_\_ DATE / / 20 Hamilton Street LAND SURVEYORS Mont Albert Vic 3127 LOUNCIL DELEGATE SIGNATURE TOWN PLANNERS Tel: 9890 0933 Fax: 9898 2543 REF: 3936PS3 VERSION: 15 (24.10.11) **DEVELOPMENT CONSULTANTS** ORIGINAL SHEET SIZE A3