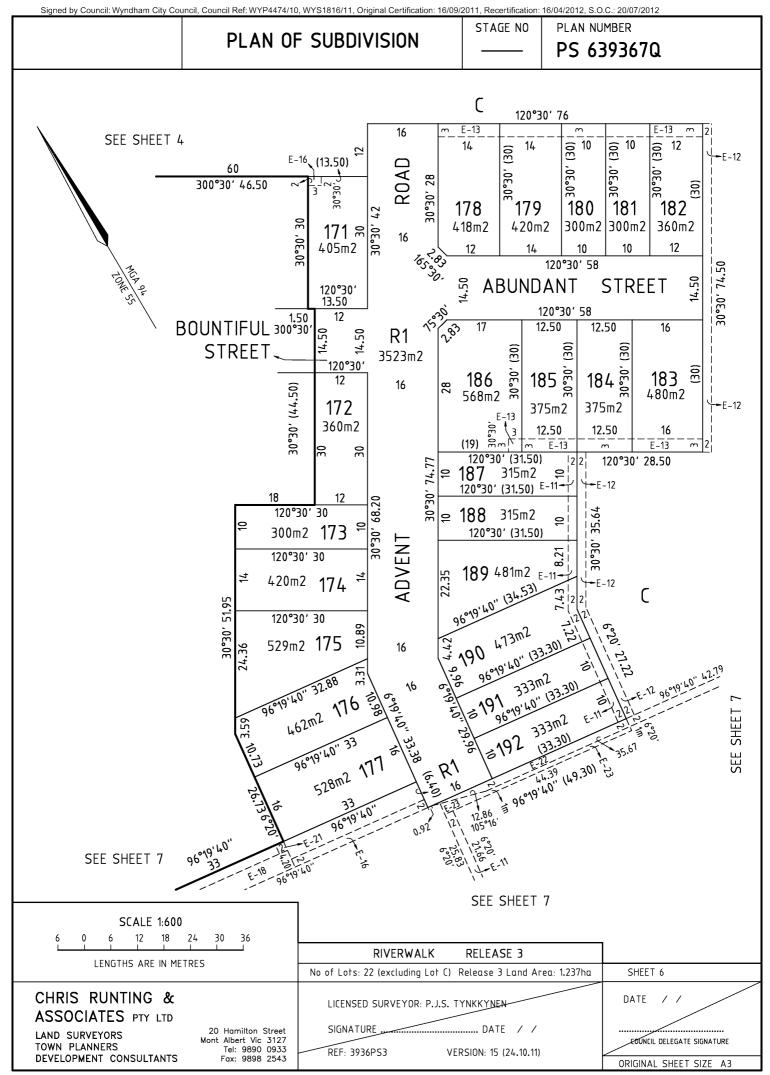

Signed by Council: Wyndham City Council, Council Ref: WYP4474/10, WYS1816/11, Original Certification: 16/09/2011, Recertification: 16/04/2012, S.O.C.: 20/07/2012 STAGE NO PLAN NUMBER PLAN OF SUBDIVISION PS 639367Q EASEMENT INFORMATION E - ENCUMBERING EASEMENT LEGEND: A - APPURTENANT EASEMENT R - ENCUMBERING EASEMENT (ROAD) EASEMENT WIDTH **PURPOSE** ORIGIN LAND BENEFITED/IN FAVOUR OF REFERENCE (METRES) E-1 SEWERAGE 3 PS412756U CITY WEST WATER LIMITED E-2 SEWERAGE 2.50 PS636838S CITY WEST WATER LIMITED E-5 DRAINAGE PS641301K WYNDHAM CITY COUNCIL E-6 DRAINAGE SEE PLAN PS636838S WYNDHAM CITY COUNCIL SEWERAGE SEE PLAN PS636838S CITY WEST WATER LIMITED E-7 DRAINAGE SEE PLAN PS636838S WYNDHAM CITY COUNCIL E-8 SEWERAGE PS636838S CITY WEST WATER LIMITED E-9 DRAINAGE 2 PS636838S WYNDHAM CITY COUNCIL SEE PLAN PS636838S - SEC 88 E-10 POWERLINE POWERCOR AUSTRALIA LTD **ELECTRICITY INDUSTRY** ACT 2000 DRAINAGE THIS PLAN F-11 2 WYNDHAM CITY COUNCIL E-12 SEWERAGE 2 THIS PLAN CITY WEST WATER LIMITED WYNDHAM CITY COUNCIL E-13 DRAINAGE 3 THIS PLAN SEWERAGE THIS PLAN CITY WEST WATER LIMITED E-14 DRAINAGE SEE PLAN PS636838S MELBOURNE WATER CORPORATION E-15 SEWERAGE 2.50 PS636838S CITY WEST WATER LIMITED DRAINAGE 2.50 PS636838S MELBOURNE WATER CORPORATION E-16 SEWERAGE 2 PS636839Q CITY WEST WATER LIMITED WYNDHAM CITY COUNCIL E-17 DRAINAGE PS636839Q SEE PLAN E-18 DRAINAGE PS636839Q WYNDHAM CITY COUNCIL SEWERAGE SEE PLAN PS636839Q CITY WEST WATER LIMITED E-19 DRAINAGE SEE PLAN PS636838S MELBOURNE WATER CORPORATION SEWERAGE SEE PLAN CITY WEST WATER LIMITED PS636839Q E-20 **POWERLINE** 1.50 PS636839Q - SEC 88 POWERCOR AUSTRALIA LTD **ELECTRICITY INDUSTRY** ACT 2000 E-21 DRAINAGE 2 PS636839Q WYNDHAM CITY COUNCIL SEE PLAN THIS PLAN WYNDHAM CITY COUNCIL DRAINAGE F-22 SEWERAGE SEE PLAN PS636839Q CITY WEST WATER LIMITED E-23 DRAINAGE SEE PLAN THIS PLAN WYNDHAM CITY COUNCIL SEWERAGE SEE PLAN THIS PLAN CITY WEST WATER LIMITED RIVERWALK RELEASE 3 No of Lots: 22 (excluding Lot C) Release 3 Land Area: 1.237ha SHEET 2 CHRIS RUNTING & DATE // LICENSED SURVEYOR: P.J.S. TYNKKYNEN ASSOCIATES PTY LTD SIGNATURE \_\_\_\_\_ DATE / / 20 Hamilton Street LAND SURVEYORS Mont Albert Vic 3127 LOUNCIL DELEGATE SIGNATURE TOWN PLANNERS Tel: 9890 0933 Fax: 9898 2543 REF: 3936PS3 VERSION: 15 (24.10.11) **DEVELOPMENT CONSULTANTS** ORIGINAL SHEET SIZE A3

Delivered by LANDATA®. Land Victoria timestamp 17/01/2014 15:28 Page 4 of 12

Signed by: Paavo Jukka Tynkkynen (Chris Runting & Associates Pty Ltd) Surveyor's Plan Version (15 (24.10.11)) SPEAR Ref: 5011788T 28/02/2012 **SEE SHEEL 3** EQUNCIL DELEGATE SIGNATURE ORIGINAL SHEET SIZE YONE 25 7-1 SHEET DATE PS 639367Q ..07,61.9 PLAN NUMBER 96"19'40" 16 .61°E  $\Xi$ ----E-23 1 VERSION: 15 (24.10.11) STAGE NO |~ II-3 ..... DATE ,02.9 17 LICENSED SURVEYOR: P.J.S. TYNKKYNEN 9<u>،،6۱،</u>9 E-16 2 0.92 ..07.61.96 05.2 96°19'40" 42.79 PLAN OF SUBDIVISION ENLARGEMENT SCALE 1:300 52.54 REF: 3936PS3 SIGNATURE No of Lots: 22 (excluding Lot C) Release 3 Land Area: 1.237ha (33.30)SEE SHEET 6 30 LENGTHS ARE IN METRES 192 **SCALE 1:600** ADVENT ROAD 12 E-14 (07.9) .02.93 9.50 240.49 177 SEE ENLARGEMENT ,07,61,96 ABOVE 96°19′40″ 261.80 20 Hamilton Street Mont Albert Vic 3127 Tel: 9890 0933 Fax: 9898 2543 96°19'40" (82.38) F-21 SEE SHEET 6 9ه50، 96°19′40″ 254.64 RELEASE 3 96°19′40″ <u>..04.61.96</u> LAND SURVEYORS TOWN PLANNERS DEVELOPMENT CONSULTANTS ASSOCIATES PTY LTD CHRIS RUNTING RIVERWALK CHARTER CADAD 189.16 05.5 94.92 .02.9 LL-3 SEE SHEEL 2 SEE SHEEL 2 07.0