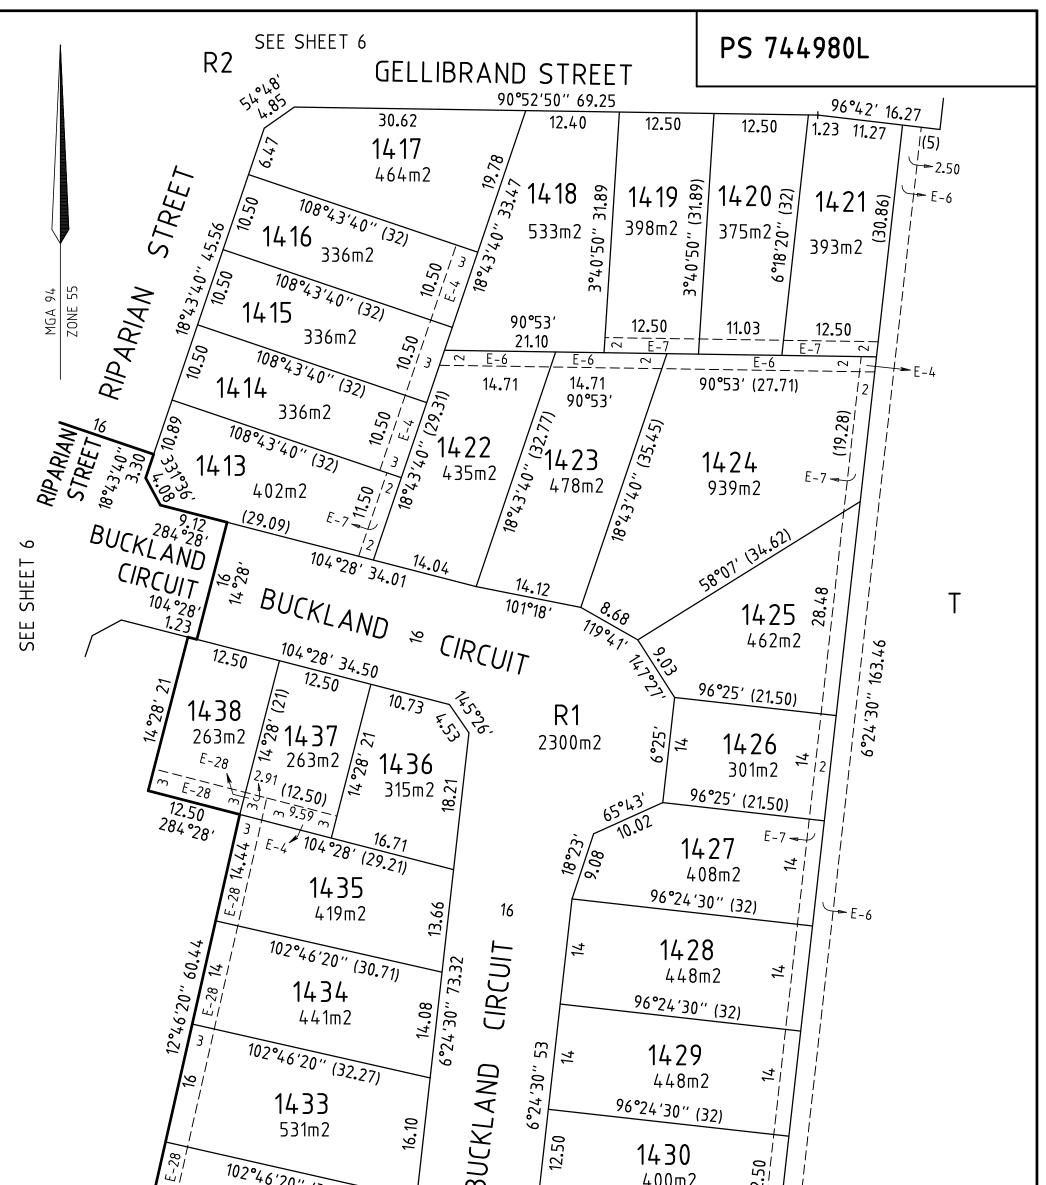

| RIVERWALI                                                                           | K RELEASE 14 |
| CRA SURVEY PTY LTD                                                                                                                         | SCALE<br>1 : 5000 | 50 0 50 100 150 200<br>LIIIIIIIIIIIIIIIIIIIIIIIIIIIIIIIIIII            | ORIGINAL SHEET<br>SIZE: A3                                                          | SHEET 3      |
| LAND SURVEYORS TOWN PLANNERS<br>DEVELOPMENT CONSULTANTS<br>7A/346 Belmore Road office@crsurvey.com.au<br>Balwyn Vic 3103 Tel: 03 9890 0933 |                   | by: James Sprott (CRA Survey Pty Ltd),<br>Version (10 (2.06.17)),      | Digitally signed by:<br>Wyndham City Council,<br>05/06/2017,<br>SPEAR Ref: S077774T |              |





| Image: Second system Image: Second system   Image: Second |                                                                                    | 400m2<br><u>96°24'30'' (3</u><br><u>1431</u><br>461m2<br><u>(32.23)</u><br>283°14'50'' 36<br>SEE SHEET 4 | 32)<br>E-7                                                                          | HII - 53 |
|--------------------------------------------------------------------------------------------------------------------------------------------------------------------------------------------------------------------------------------------------------------------------------------------------------------------------------------------------------------------------------------------------------------------------------------------------------------