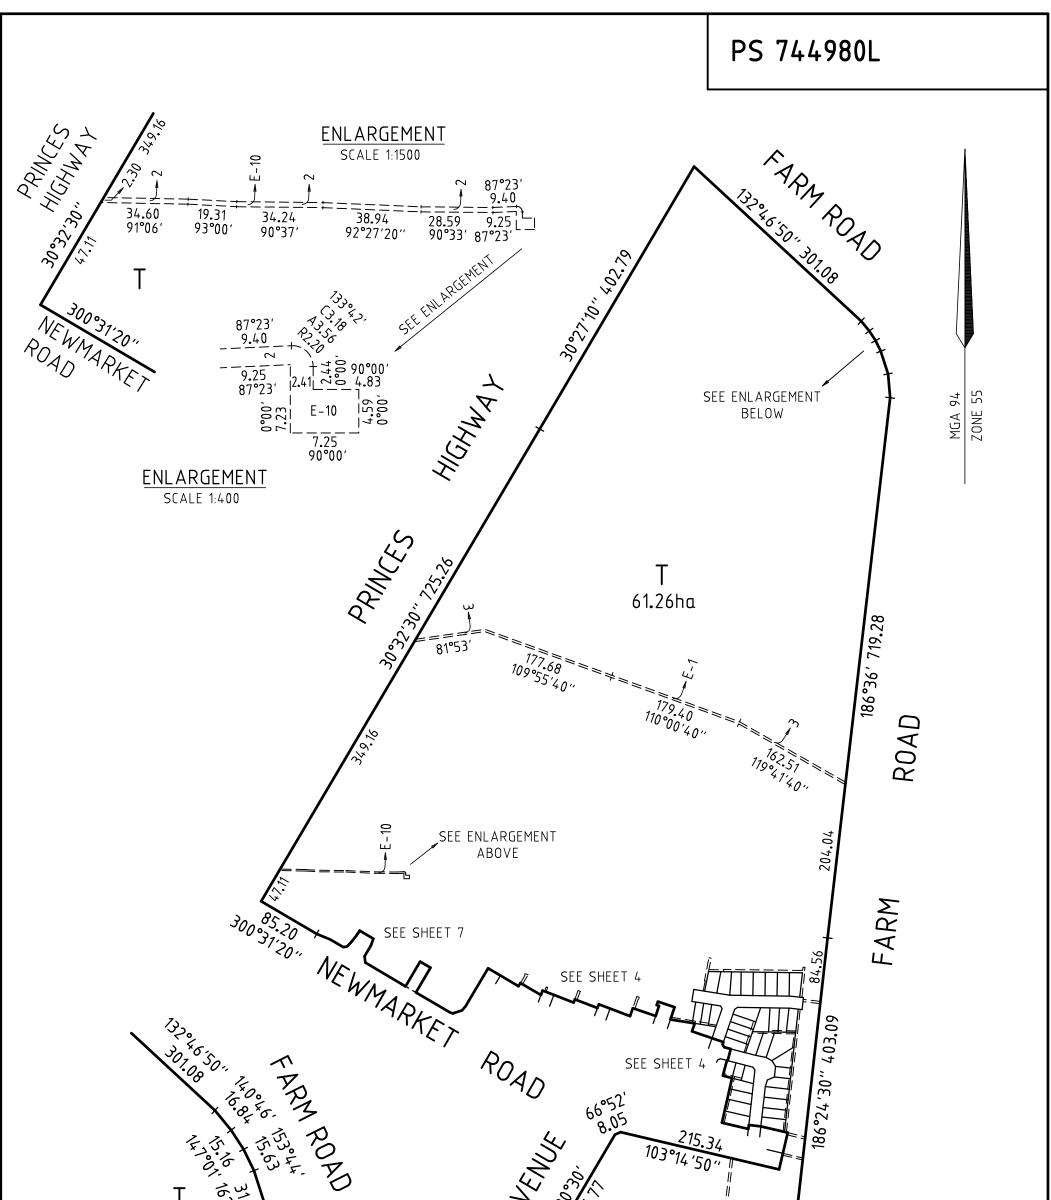

------------------------------------------------------------------------|--------------|
| CRA SURVEY PTY LTD                                                                                                                         | REF: 3936                  | PS14 VERSIO                                                    | N: 10 (2.06.17) | ORIGINAL SHEET<br>SIZE: A3                                                         | SHEET 2      |
| LAND SURVEYORS TOWN PLANNERS<br>DEVELOPMENT CONSULTANTS<br>7A/346 Belmore Road office@crsurvey.com.au<br>Balwyn Vic 3103 Tel: 03 9890 0933 | Surveyor's P<br>02/06/2017 | ned by: James Sprott (CRA Surv<br>Plan Version (10 (2.06.17)), | vey Pty Ltd),   | Digitally signed by:<br>Wyndham City Council<br>05/06/2017,<br>SPEAR Ref: S0777741 |              |



| T 102 174 050 31.68 87.61<br>ENLARGEMENT<br>SCALE 1:2500 82.612 82.612                                                                     |                   | LJING<br>101.81.01<br>335.66<br>24.8°59'50<br>24.8°59'50<br>24.8°59'50 |                                                                                     |              |
|--------------------------------------------------------------------------------------------------------------------------------------------|-------------------|------------------------------------------------------------------------|-------------------------------------------------------------------------------------|--------------|
| REF: 3936PS14 VERSION: 10 (2.06.17)