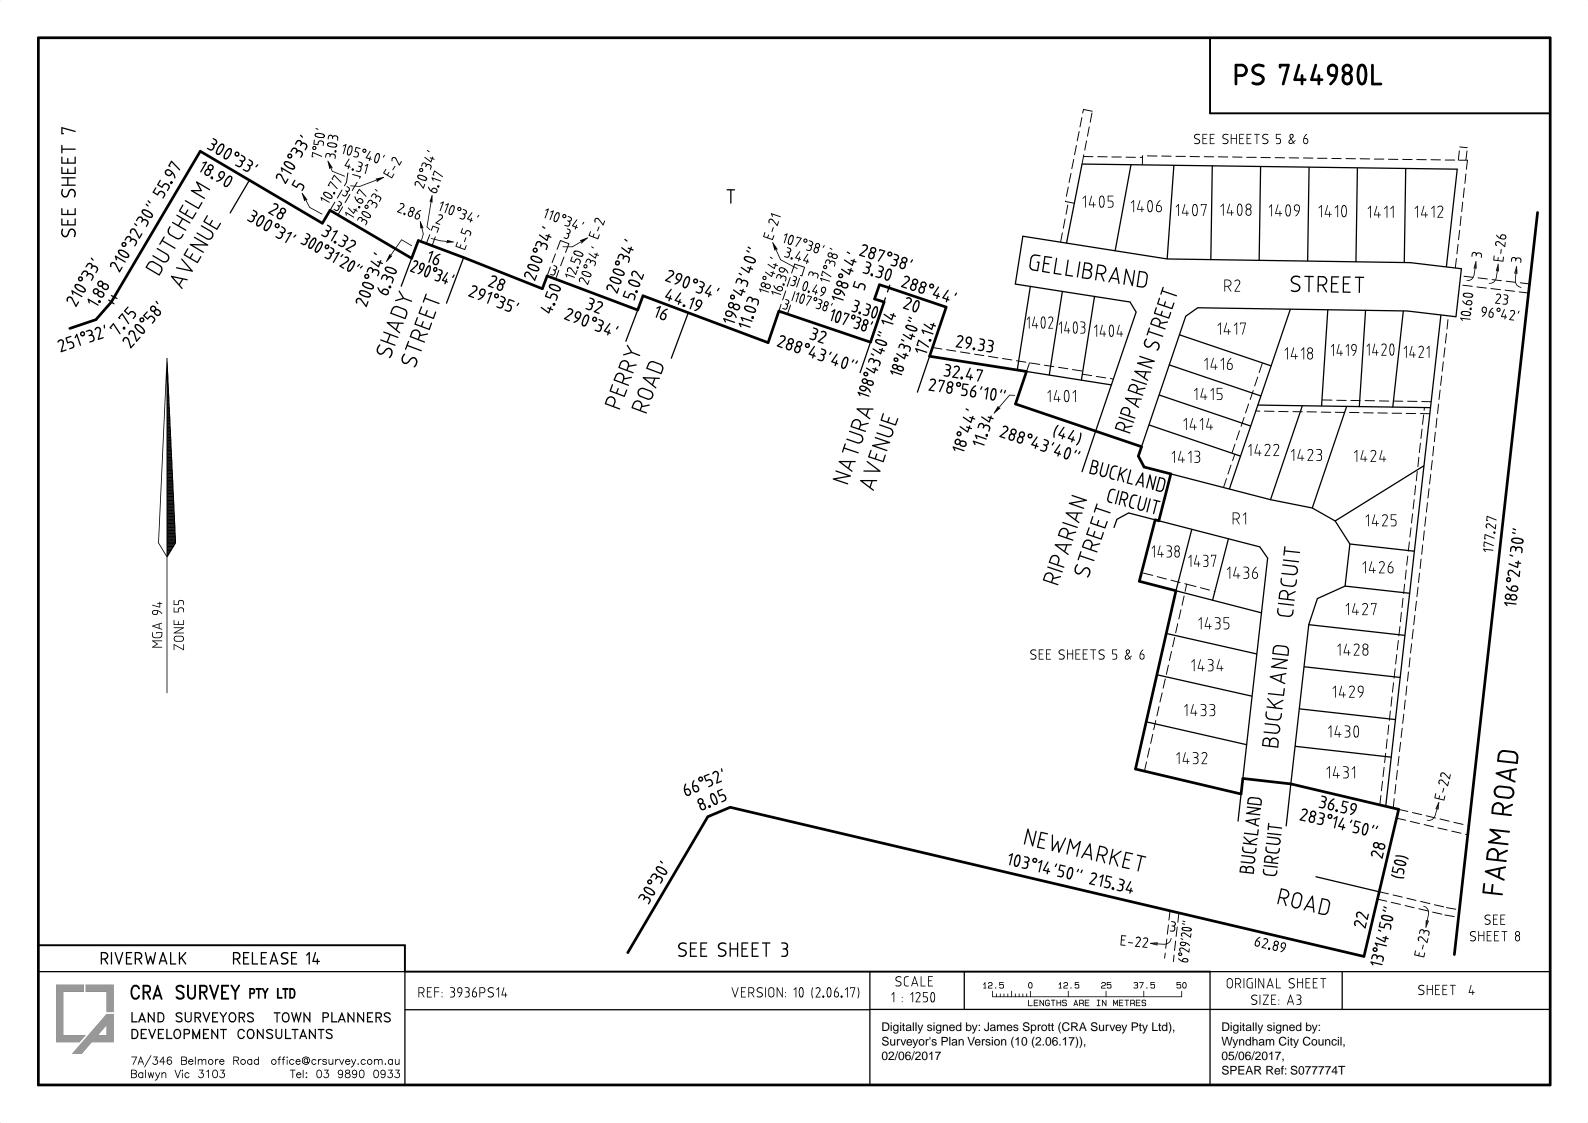

| RIVERWALI                                                                           | K RELEASE 14 |
| CRA SURVEY PTY LTD                                                                                                                         | SCALE<br>1 : 5000 | 50 0 50 100 150 200<br>LIIIIIIIIIIIIIIIIIIIIIIIIIIIIIIIIIII            | ORIGINAL SHEET<br>SIZE: A3                                                          | SHEET 3      |
| LAND SURVEYORS TOWN PLANNERS<br>DEVELOPMENT CONSULTANTS<br>7A/346 Belmore Road office@crsurvey.com.au<br>Balwyn Vic 3103 Tel: 03 9890 0933 |                   | by: James Sprott (CRA Survey Pty Ltd),<br>Version (10 (2.06.17)),      | Digitally signed by:<br>Wyndham City Council,<br>05/06/2017,<br>SPEAR Ref: S077774T |              |





| Image: Second system Image: Second system   Image: Second |                                                                                    | 400m2<br><u>96°24'30'' (3</u><br><u>1431</u><br>461m2<br><u>(32.23)</u><br>283°14'50'' 36<br>SEE SHEET 4 | 32)<br>E-7                                                                          | HII - 53 |
|------------------------------------------------------------------------------------------------------------------------------------------------------------------------------------------------------------------------------------------------------------------------------------------------------------------------------------------------------------------------------------------------------------------------------------------------------------