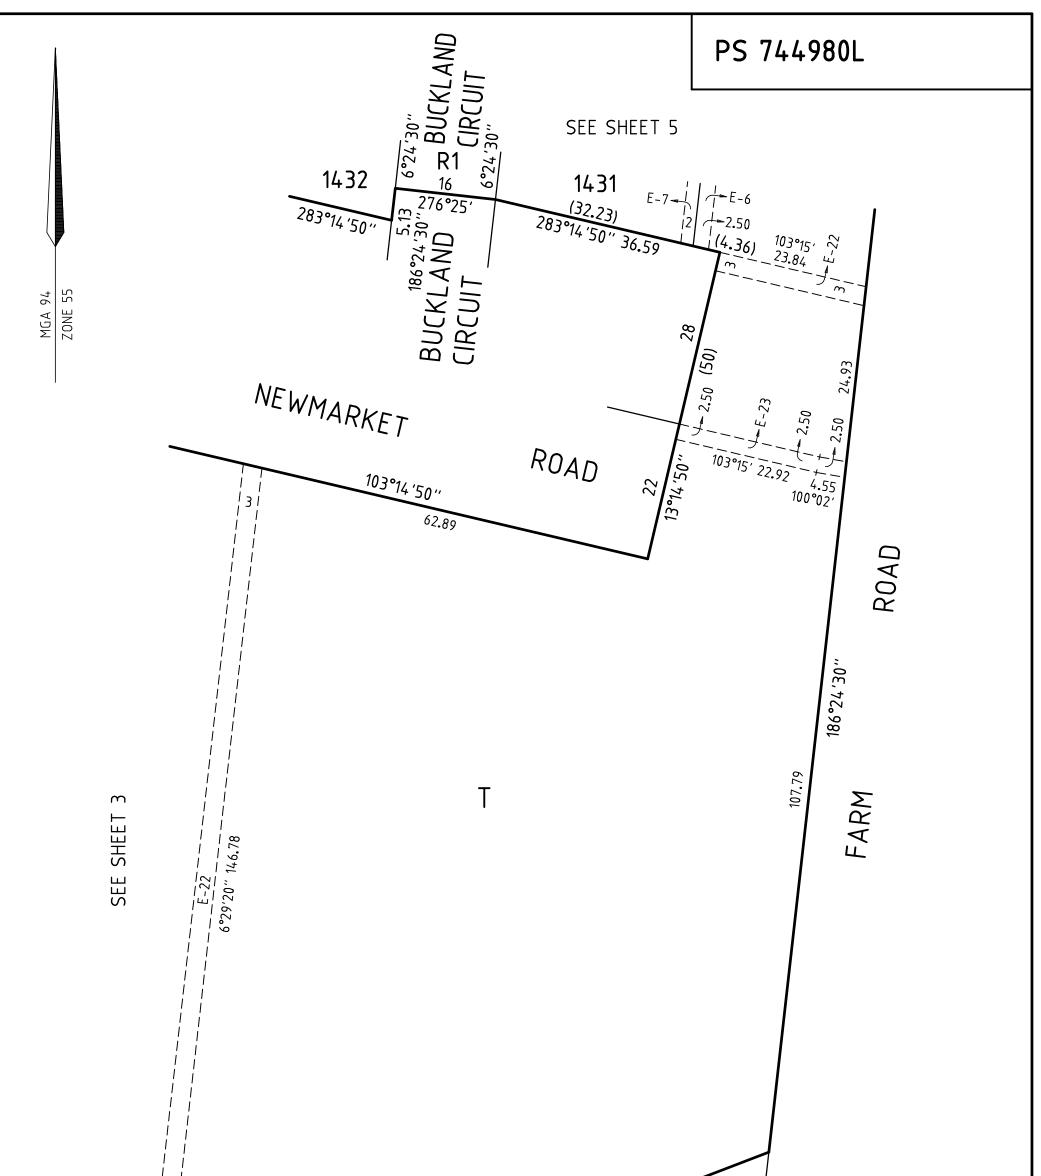

| Digitally signed by: James Sprot<br>Surveyor's Plan Version (10 (2.0<br>02/06/2017 | tt (CRA Survey Pty Ltd),                                                                                 | Digitally signed by:<br>Wyndham City Council,<br>05/06/2017,<br>SPEAR Ref: S077774T |          |







|                                                                                                                                            | 2h                            | 103.94<br>.8°59'50''                                              |                                                                                     |                       |
|--------------------------------------------------------------------------------------------------------------------------------------------|-------------------------------|-------------------------------------------------------------------|-------------------------------------------------------------------------------------|-----------------------|
|