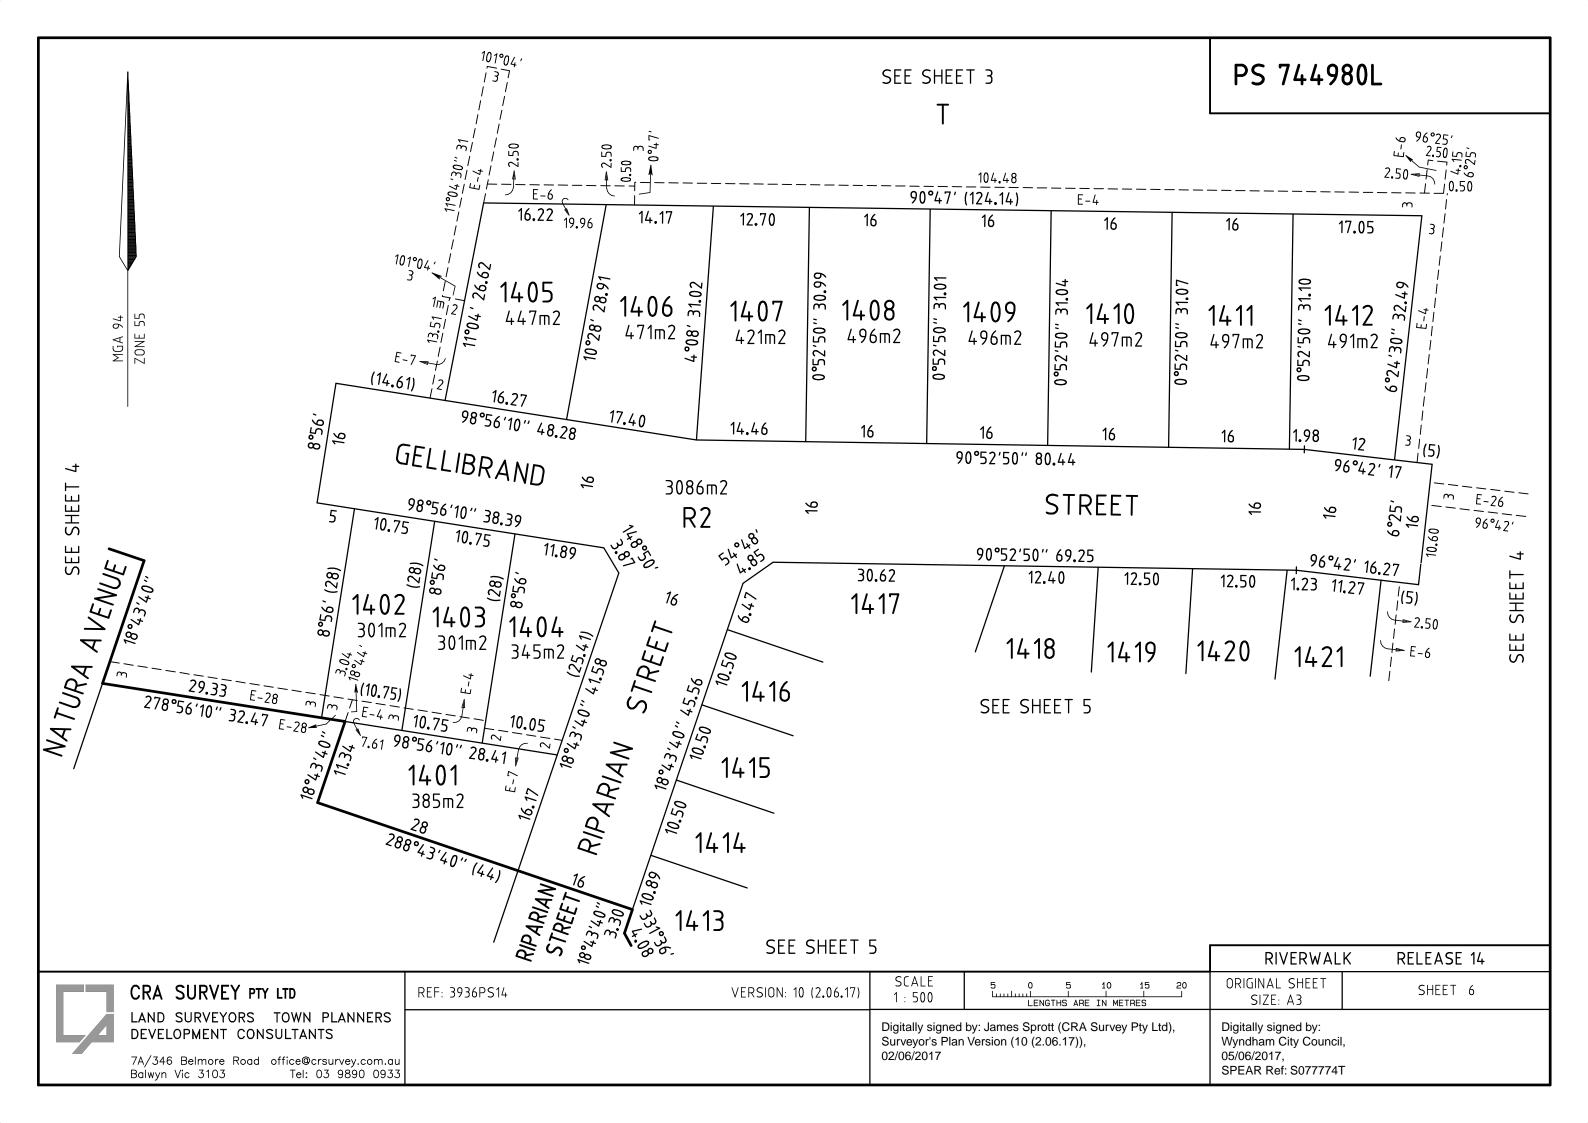

| Digitally signed by: James Sprot<br>Surveyor's Plan Version (10 (2.0<br>02/06/2017 | tt (CRA Survey Pty Ltd),                                                                                 | Digitally signed by:<br>Wyndham City Council,<br>05/06/2017,<br>SPEAR Ref: S077774T |          |







|                                                                                                                                            | 2h                            | 103.94<br>.8°59'50''                                              |                                                                                     |                       |
|--------------------------------------------------------------------------------------------------------------------------------------------|-------------------------------|-------------------------------------------------------------------|-------------------------------------------------------------------------------------|-----------------------|
|