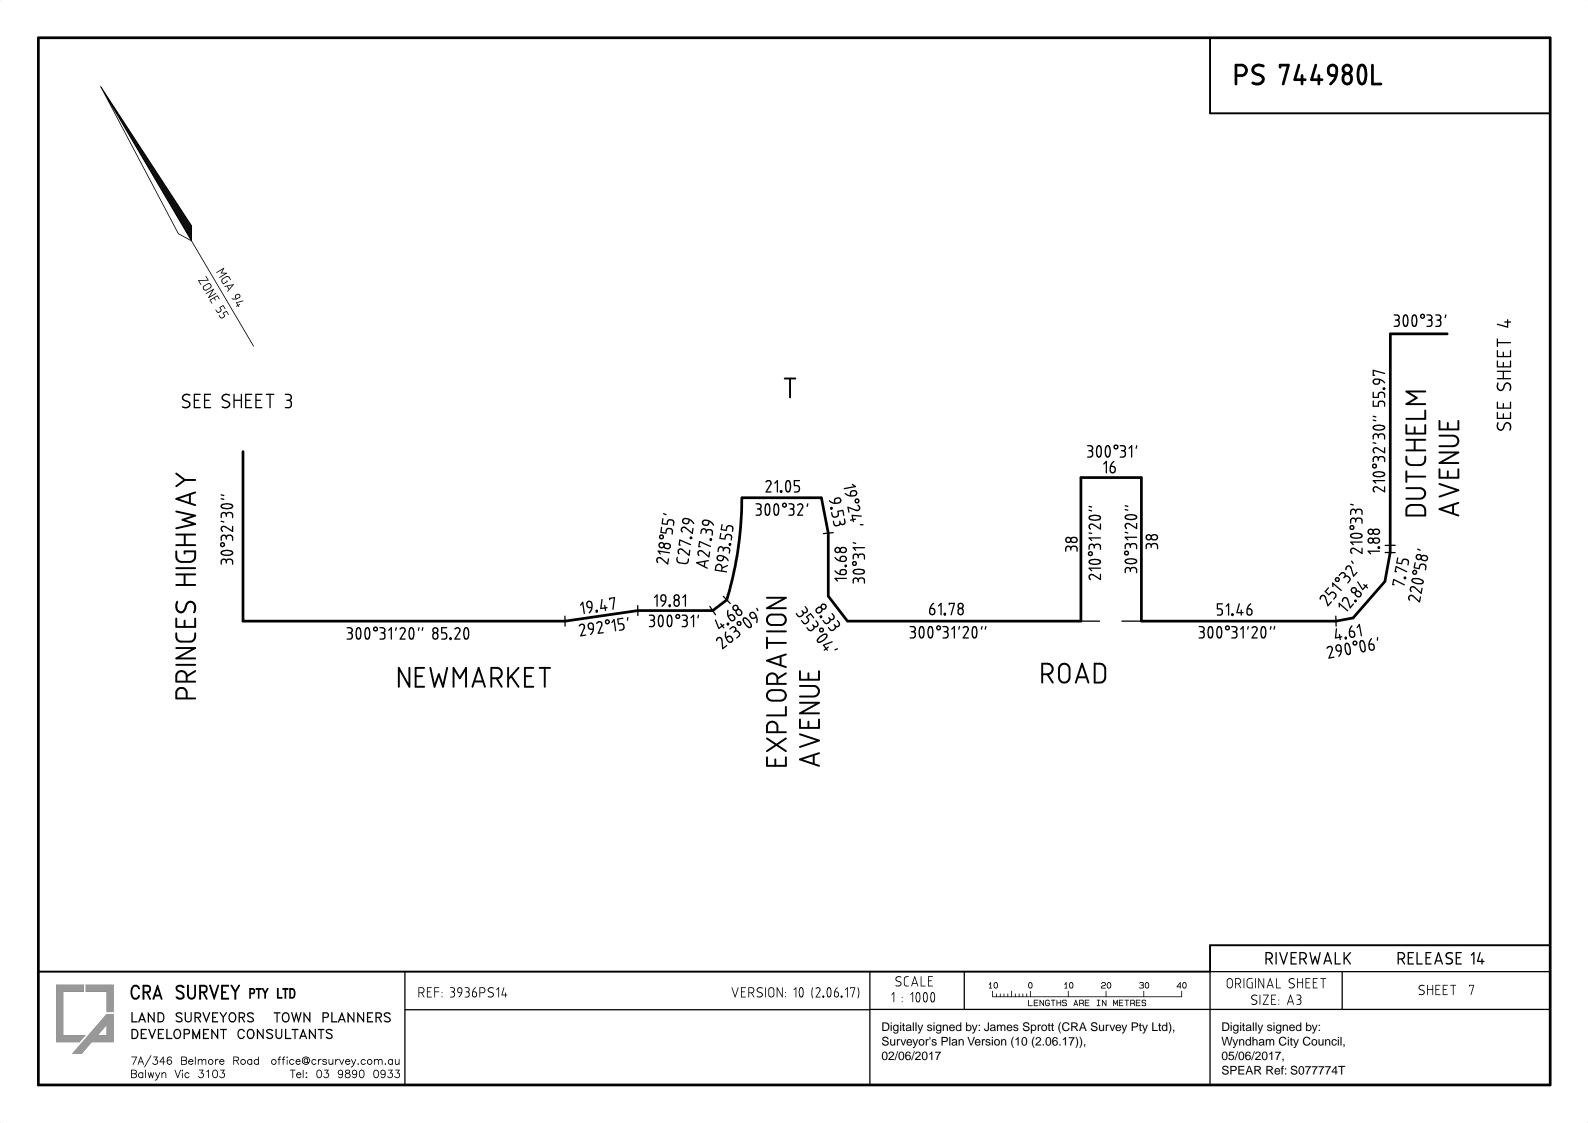

| Digitally signed by: James Sprot<br>Surveyor's Plan Version (10 (2.0<br>02/06/2017 | tt (CRA Survey Pty Ltd),                                                                                 | Digitally signed by:<br>Wyndham City Council,<br>05/06/2017,<br>SPEAR Ref: S077774T |          |







|                                                                                                                                            | 2h                            | 103.94<br>.8°59'50''                                              |                                                                                     |                       |
|--------------------------------------------------------------------------------------------------------------------------------------------|-------------------------------|-------------------------------------------------------------------|-------------------------------------------------------------------------------------|-----------------------|
|