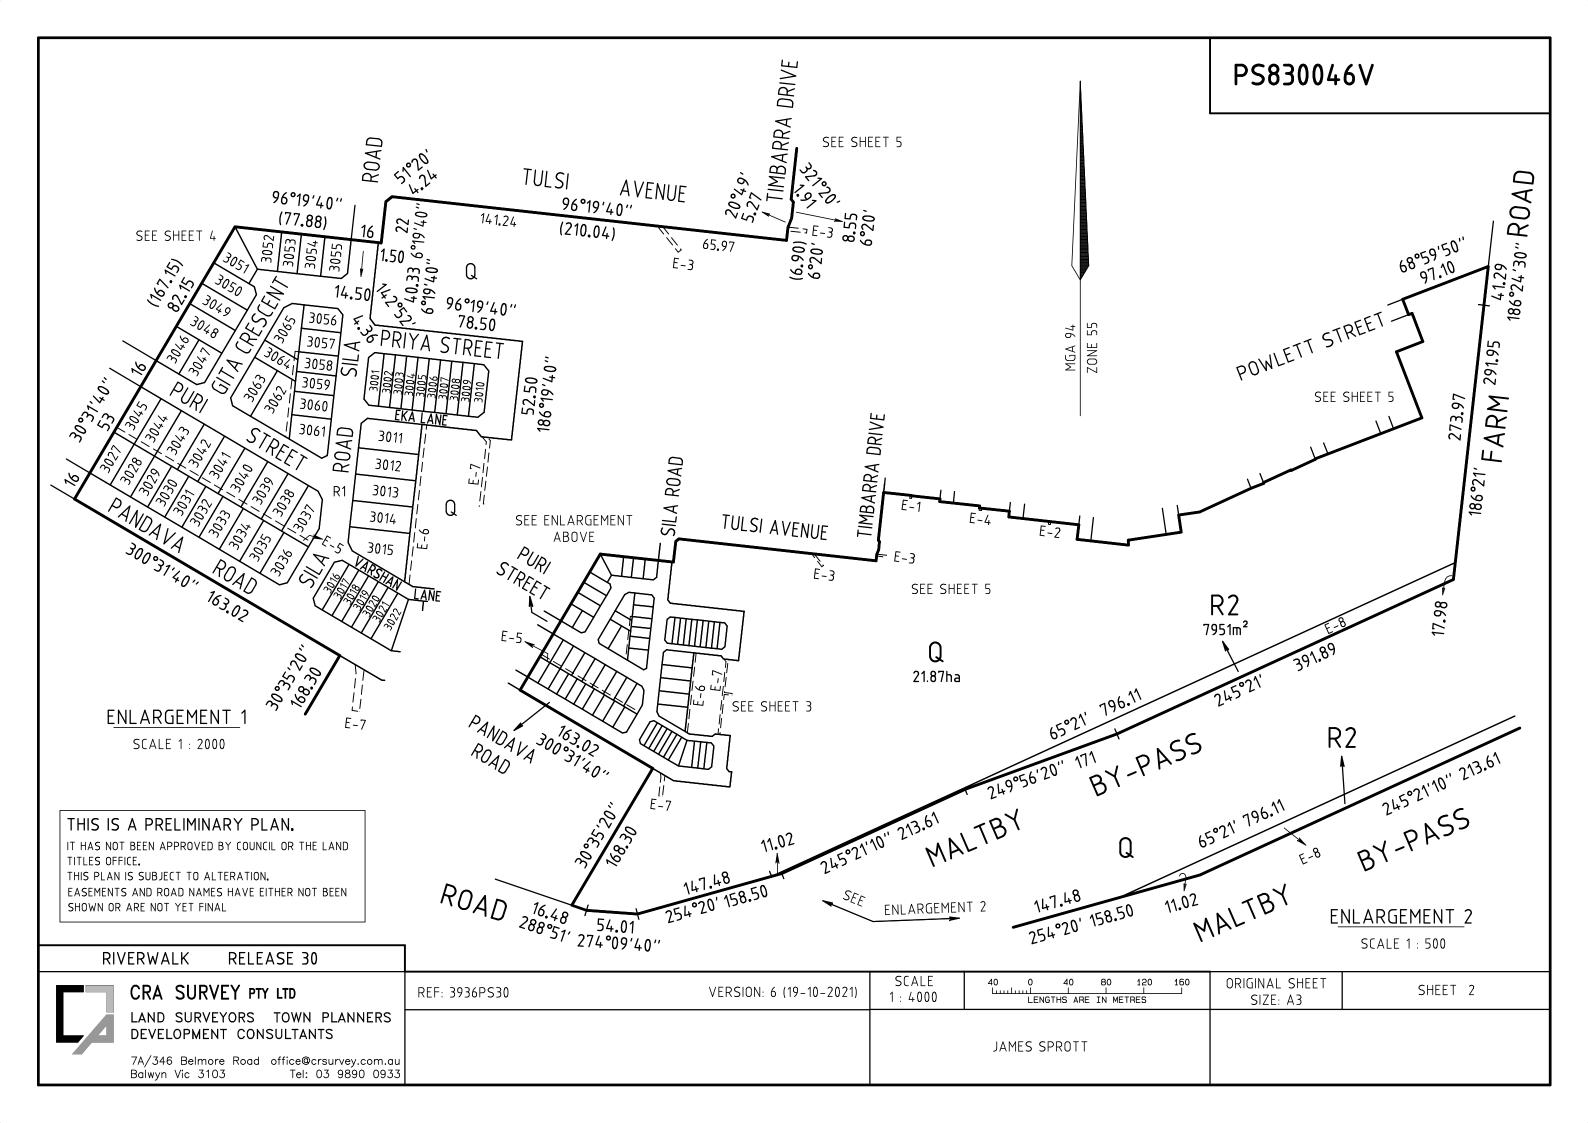

#### PLAN OF SUBDIVISION **EDITION 1** PS830046V LOCATION OF LAND COUNCIL NAME: WYNDHAM CITY COUNCIL PARISH: MAMBOURIN CROWN ALLOTMENTS: G (PT) & H (PT) SECTION 7 CROWN ALLOTMENT: 7 (PT) & 8 (PT) SECTION 8 TITLE REFERENCE: VOL 12284 FOL 994 LAST PLAN REF: LOT T ON PS832416C THIS IS A PRELIMINARY PLAN. IT HAS NOT BEEN APPROVED BY COUNCIL OR THE LAND TITLES OFFICE. THIS PLAN IS SUBJECT TO ALTERATION. EASEMENTS AND ROAD NAMES HAVE EITHER NOT BEEN POSTAL ADDRESS : CNR PRINCES HIGHWAY & MALTBY BYPASS SHOWN OR ARE NOT YET FINAL (at time of subdivision) WERRIBEE 3030 MGA 94 CO-ORDINATES: 292 250 ZONE 55 GDA 94 (of approx centre of land in plan) N 5 799 990 VESTING OF ROADS OR RESERVES NOTATIONS **IDENTIFIER** COUNCIL/BODY/PERSON OTHER PURPOSE OF PLAN: WYNDHAM CITY COUNCIL ROAD R1 TO REMOVE EASEMENT E-4 (PART), E-23 & E-24 ON PS820860Y AND CREATED IN PS820861W AND AFFECTING ROAD R1 ON THIS PLAN. ROAD R2 DEPARMENT OF TRANSPORT GROUNDS FOR EASEMENT REMOVAL: BY AGREEMENT OF ALL INTERESTED PARTIES UNDER SECTION 6(1)(k) OF THE SUBDIVISION ACT 1988 NOTATIONS **DEPTH LIMITATION:** DOES NOT APPLY SURVEY: THIS PLAN IS BASED ON SURVEY STAGING: THIS IS NOT A STAGED SUBDIVISION PLANNING PERMIT NO: THIS SURVEY HAS BEEN CONNECTED TO PERMANENT MARKS: RIVERWALK RELEASE 30 IN PROCLAIMED SURVEY AREA NUMBER: No. of Lots: 65 (excluding Lot Q) Release 30 Land Area: 3.269ha EASEMENT INFORMATION A - APPURTENANT EASEMENT E - ENCUMBERING EASEMENT R - ENCUMBERING EASEMENT (ROAD) LEGEND: EASEMENT WIDTH **PURPOSE** ORIGIN LAND BENEFITED/IN FAVOUR OF REFERENCE (METRES) 2 PS707851H E-1 SEWERAGE CITY WEST WATER CORPORATION WYNDHAM CITY COUNCIL E-2 DRAINAGE 2 PS707855Y E-3 DRAINAGE 2 PS820860Y WYNDHAM CITY COUNCIL SEWERAGE PS820861W CITY WEST WATER CORPORATION E-4 2.50 E-5 3 THIS PLAN WYNDHAM CITY COUNCIL DRAINAGE SEWERAGE CITY WEST WATER CORPORATION THIS PLAN SEWERAGE 2.50 CITY WEST WATER CORPORATION E-6 E-7 DRAINAGE SEE PLAN THIS PLAN WYNDHAM CITY COUNCIL E-8 MAINTENANCE OF TREES SEE PLAN THIS PLAN WYNDHAM CITY COUNCIL WYNDHAM CITY COUNCIL E-9 DRAINAGE 2 THIS PLAN CITY WEST WATER CORPORATION SEWERAGE ORIGINAL SHEET SHEET 1 OF 7 CRA SURVEY PTY LTD REF: 3936PS30 VERSION: 6 (19-10-2021) SIZE: A3 LAND SURVEYORS TOWN PLANNERS **DEVELOPMENT CONSULTANTS** JAMES SPROTT 7A/346 Belmore Road office@crsurvey.com.au Balwyn Vic 3103 Tel: 03 9890 0933