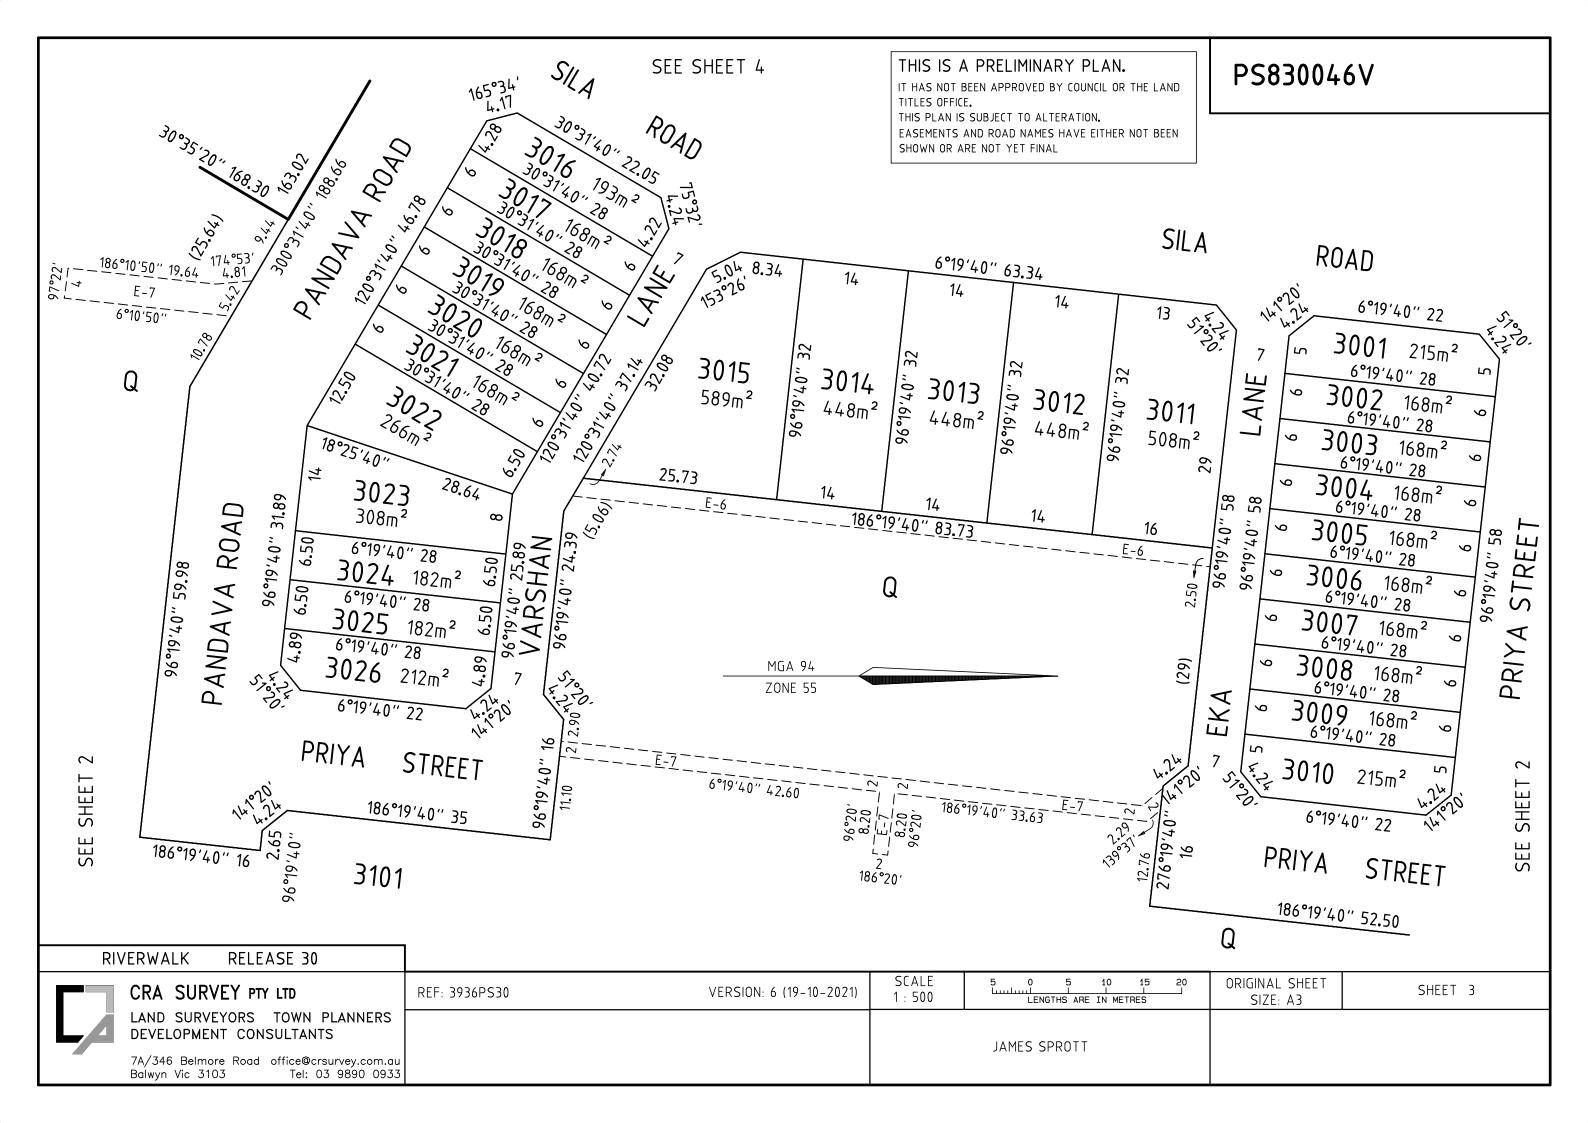

#### PLAN OF SUBDIVISION **EDITION 1** PS830046V LOCATION OF LAND COUNCIL NAME: WYNDHAM CITY COUNCIL PARISH: MAMBOURIN CROWN ALLOTMENTS: G (PT) & H (PT) SECTION 7 CROWN ALLOTMENT: 7 (PT) & 8 (PT) SECTION 8 TITLE REFERENCE: VOL 12284 FOL 994 LAST PLAN REF: LOT T ON PS832416C THIS IS A PRELIMINARY PLAN. IT HAS NOT BEEN APPROVED BY COUNCIL OR THE LAND TITLES OFFICE. THIS PLAN IS SUBJECT TO ALTERATION. EASEMENTS AND ROAD NAMES HAVE EITHER NOT BEEN POSTAL ADDRESS : CNR PRINCES HIGHWAY & MALTBY BYPASS SHOWN OR ARE NOT YET FINAL (at time of subdivision) WERRIBEE 3030 MGA 94 CO-ORDINATES: 292 250 ZONE 55 GDA 94 (of approx centre of land in plan) N 5 799 990 VESTING OF ROADS OR RESERVES NOTATIONS **IDENTIFIER** COUNCIL/BODY/PERSON OTHER PURPOSE OF PLAN: WYNDHAM CITY COUNCIL ROAD R1 TO REMOVE EASEMENT E-4 (PART), E-23 & E-24 ON PS820860Y AND CREATED IN PS820861W AND AFFECTING ROAD R1 ON THIS PLAN. ROAD R2 DEPARMENT OF TRANSPORT GROUNDS FOR EASEMENT REMOVAL: BY AGREEMENT OF ALL INTERESTED PARTIES UNDER SECTION 6(1)(k) OF THE SUBDIVISION ACT 1988 NOTATIONS **DEPTH LIMITATION:** DOES NOT APPLY SURVEY: THIS PLAN IS BASED ON SURVEY STAGING: THIS IS NOT A STAGED SUBDIVISION PLANNING PERMIT NO: THIS SURVEY HAS BEEN CONNECTED TO PERMANENT MARKS: RIVERWALK RELEASE 30 IN PROCLAIMED SURVEY AREA NUMBER: No. of Lots: 65 (excluding Lot Q) Release 30 Land Area: 3.269ha EASEMENT INFORMATION A - APPURTENANT EASEMENT E - ENCUMBERING EASEMENT R - ENCUMBERING EASEMENT (ROAD) LEGEND: EASEMENT WIDTH **PURPOSE** ORIGIN LAND BENEFITED/IN FAVOUR OF REFERENCE (METRES) 2 PS707851H E-1 SEWERAGE CITY WEST WATER CORPORATION WYNDHAM CITY COUNCIL E-2 DRAINAGE 2 PS707855Y E-3 DRAINAGE 2 PS820860Y WYNDHAM CITY COUNCIL SEWERAGE PS820861W CITY WEST WATER CORPORATION E-4 2.50 E-5 3 THIS PLAN WYNDHAM CITY COUNCIL DRAINAGE SEWERAGE CITY WEST WATER CORPORATION THIS PLAN SEWERAGE 2.50 CITY WEST WATER CORPORATION E-6 E-7 DRAINAGE SEE PLAN THIS PLAN WYNDHAM CITY COUNCIL E-8 MAINTENANCE OF TREES SEE PLAN THIS PLAN WYNDHAM CITY COUNCIL WYNDHAM CITY COUNCIL E-9 DRAINAGE 2 THIS PLAN CITY WEST WATER CORPORATION SEWERAGE ORIGINAL SHEET SHEET 1 OF 7 CRA SURVEY PTY LTD REF: 3936PS30 VERSION: 6 (19-10-2021) SIZE: A3 LAND SURVEYORS TOWN PLANNERS **DEVELOPMENT CONSULTANTS** JAMES SPROTT 7A/346 Belmore Road office@crsurvey.com.au Balwyn Vic 3103 Tel: 03 9890 0933