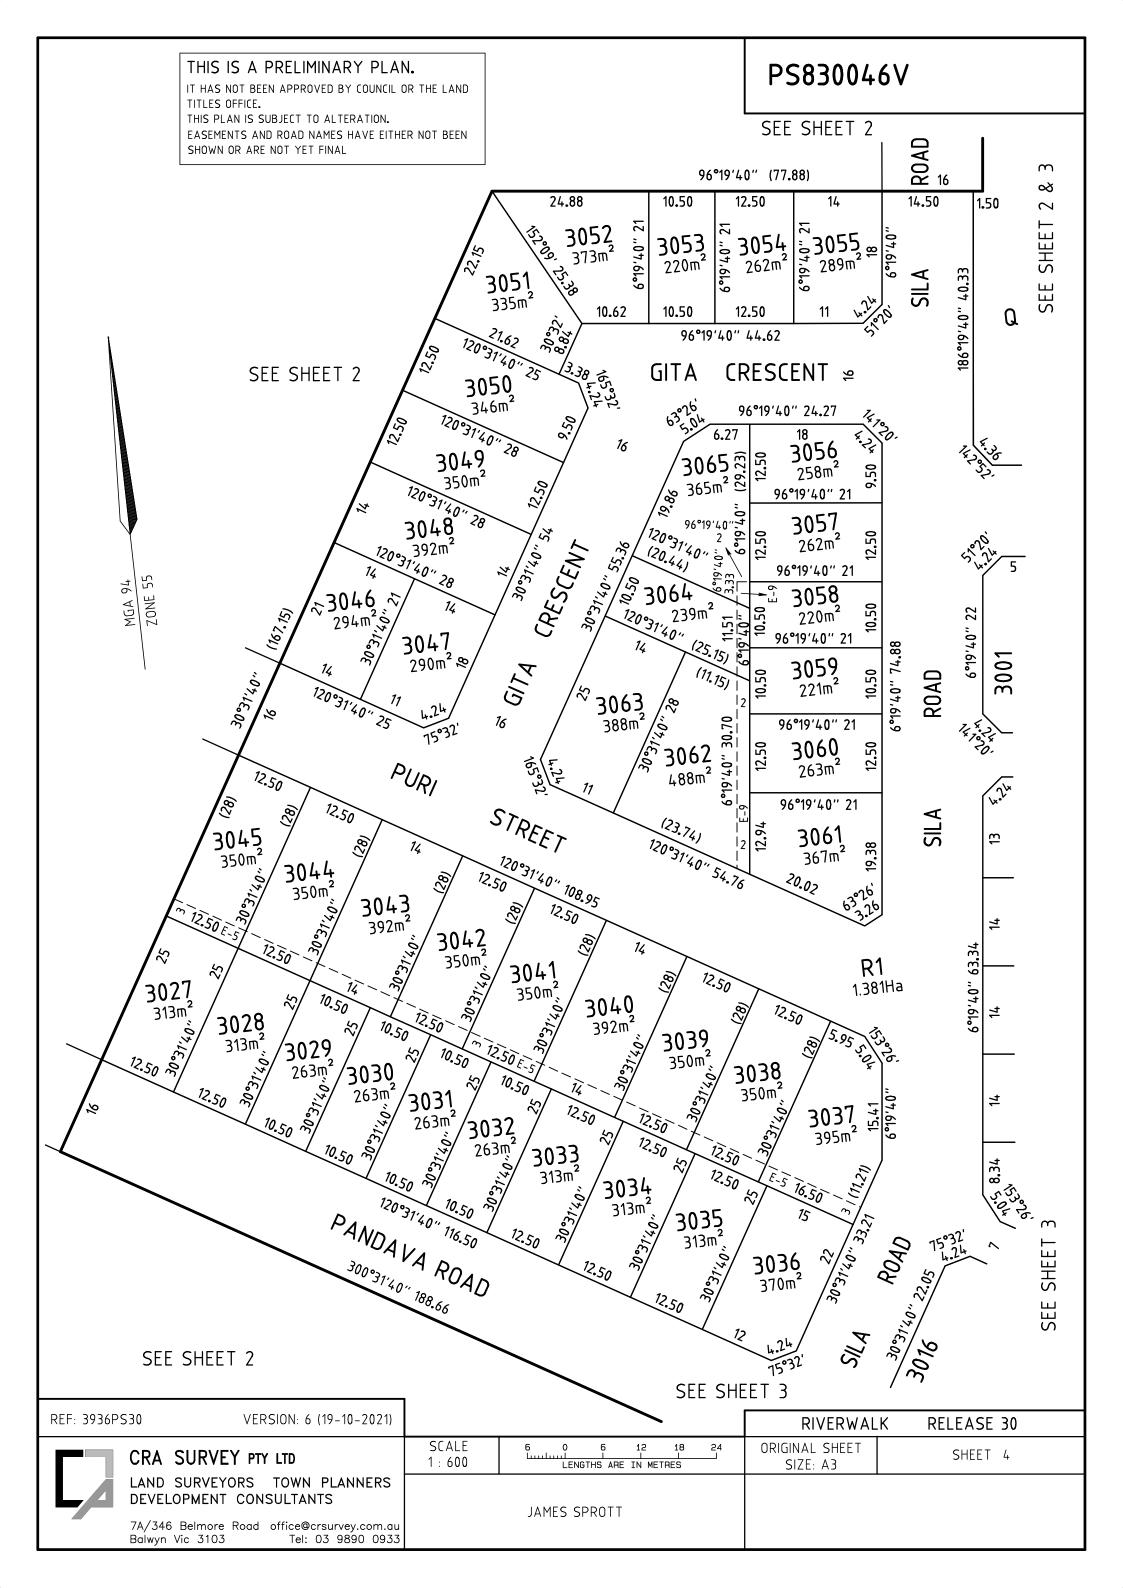

#### PLAN OF SUBDIVISION **EDITION 1** PS830046V LOCATION OF LAND COUNCIL NAME: WYNDHAM CITY COUNCIL PARISH: MAMBOURIN CROWN ALLOTMENTS: G (PT) & H (PT) SECTION 7 CROWN ALLOTMENT: 7 (PT) & 8 (PT) SECTION 8 TITLE REFERENCE: VOL 12284 FOL 994 LAST PLAN REF: LOT T ON PS832416C THIS IS A PRELIMINARY PLAN. IT HAS NOT BEEN APPROVED BY COUNCIL OR THE LAND TITLES OFFICE. THIS PLAN IS SUBJECT TO ALTERATION. EASEMENTS AND ROAD NAMES HAVE EITHER NOT BEEN POSTAL ADDRESS : CNR PRINCES HIGHWAY & MALTBY BYPASS SHOWN OR ARE NOT YET FINAL (at time of subdivision) WERRIBEE 3030 MGA 94 CO-ORDINATES: 292 250 ZONE 55 GDA 94 (of approx centre of land in plan) N 5 799 990 VESTING OF ROADS OR RESERVES NOTATIONS **IDENTIFIER** COUNCIL/BODY/PERSON OTHER PURPOSE OF PLAN: WYNDHAM CITY COUNCIL ROAD R1 TO REMOVE EASEMENT E-4 (PART), E-23 & E-24 ON PS820860Y AND CREATED IN PS820861W AND AFFECTING ROAD R1 ON THIS PLAN. ROAD R2 DEPARMENT OF TRANSPORT GROUNDS FOR EASEMENT REMOVAL: BY AGREEMENT OF ALL INTERESTED PARTIES UNDER SECTION 6(1)(k) OF THE SUBDIVISION ACT 1988 NOTATIONS **DEPTH LIMITATION:** DOES NOT APPLY SURVEY: THIS PLAN IS BASED ON SURVEY STAGING: THIS IS NOT A STAGED SUBDIVISION PLANNING PERMIT NO: THIS SURVEY HAS BEEN CONNECTED TO PERMANENT MARKS: RIVERWALK RELEASE 30 IN PROCLAIMED SURVEY AREA NUMBER: No. of Lots: 65 (excluding Lot Q) Release 30 Land Area: 3.269ha EASEMENT INFORMATION A - APPURTENANT EASEMENT E - ENCUMBERING EASEMENT R - ENCUMBERING EASEMENT (ROAD) LEGEND: EASEMENT WIDTH **PURPOSE** ORIGIN LAND BENEFITED/IN FAVOUR OF REFERENCE (METRES) 2 PS707851H E-1 SEWERAGE CITY WEST WATER CORPORATION WYNDHAM CITY COUNCIL E-2 DRAINAGE 2 PS707855Y E-3 DRAINAGE 2 PS820860Y WYNDHAM CITY COUNCIL SEWERAGE PS820861W CITY WEST WATER CORPORATION E-4 2.50 E-5 3 THIS PLAN WYNDHAM CITY COUNCIL DRAINAGE SEWERAGE CITY WEST WATER CORPORATION THIS PLAN SEWERAGE 2.50 CITY WEST WATER CORPORATION E-6 E-7 DRAINAGE SEE PLAN THIS PLAN WYNDHAM CITY COUNCIL E-8 MAINTENANCE OF TREES SEE PLAN THIS PLAN WYNDHAM CITY COUNCIL WYNDHAM CITY COUNCIL E-9 DRAINAGE 2 THIS PLAN CITY WEST WATER CORPORATION SEWERAGE ORIGINAL SHEET SHEET 1 OF 7 CRA SURVEY PTY LTD REF: 3936PS30 VERSION: 6 (19-10-2021) SIZE: A3 LAND SURVEYORS TOWN PLANNERS **DEVELOPMENT CONSULTANTS** JAMES SPROTT 7A/346 Belmore Road office@crsurvey.com.au Balwyn Vic 3103 Tel: 03 9890 0933