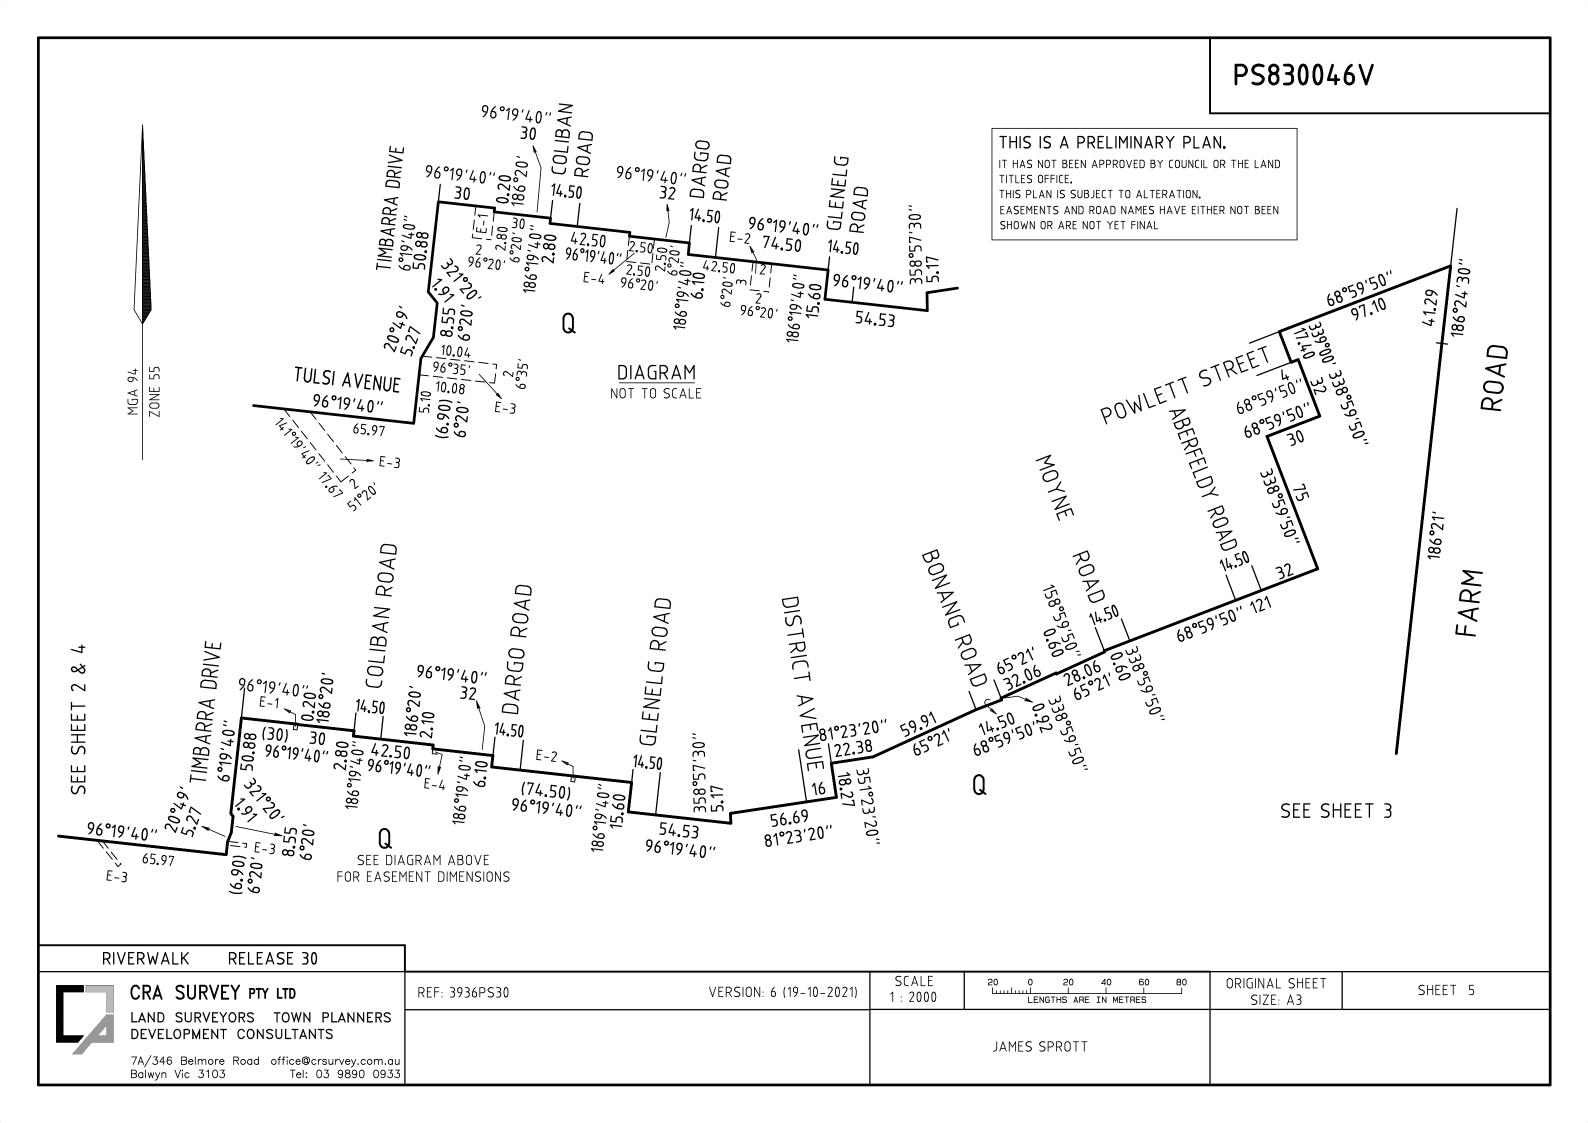

#### PLAN OF SUBDIVISION **EDITION 1** PS830046V LOCATION OF LAND COUNCIL NAME: WYNDHAM CITY COUNCIL PARISH: MAMBOURIN CROWN ALLOTMENTS: G (PT) & H (PT) SECTION 7 CROWN ALLOTMENT: 7 (PT) & 8 (PT) SECTION 8 TITLE REFERENCE: VOL 12284 FOL 994 LAST PLAN REF: LOT T ON PS832416C THIS IS A PRELIMINARY PLAN. IT HAS NOT BEEN APPROVED BY COUNCIL OR THE LAND TITLES OFFICE. THIS PLAN IS SUBJECT TO ALTERATION. EASEMENTS AND ROAD NAMES HAVE EITHER NOT BEEN POSTAL ADDRESS : CNR PRINCES HIGHWAY & MALTBY BYPASS SHOWN OR ARE NOT YET FINAL (at time of subdivision) WERRIBEE 3030 MGA 94 CO-ORDINATES: 292 250 ZONE 55 GDA 94 (of approx centre of land in plan) N 5 799 990 VESTING OF ROADS OR RESERVES NOTATIONS **IDENTIFIER** COUNCIL/BODY/PERSON OTHER PURPOSE OF PLAN: WYNDHAM CITY COUNCIL ROAD R1 TO REMOVE EASEMENT E-4 (PART), E-23 & E-24 ON PS820860Y AND CREATED IN PS820861W AND AFFECTING ROAD R1 ON THIS PLAN. ROAD R2 DEPARMENT OF TRANSPORT GROUNDS FOR EASEMENT REMOVAL: BY AGREEMENT OF ALL INTERESTED PARTIES UNDER SECTION 6(1)(k) OF THE SUBDIVISION ACT 1988 NOTATIONS **DEPTH LIMITATION:** DOES NOT APPLY SURVEY: THIS PLAN IS BASED ON SURVEY STAGING: THIS IS NOT A STAGED SUBDIVISION PLANNING PERMIT NO: THIS SURVEY HAS BEEN CONNECTED TO PERMANENT MARKS: RIVERWALK RELEASE 30 IN PROCLAIMED SURVEY AREA NUMBER: No. of Lots: 65 (excluding Lot Q) Release 30 Land Area: 3.269ha EASEMENT INFORMATION A - APPURTENANT EASEMENT E - ENCUMBERING EASEMENT R - ENCUMBERING EASEMENT (ROAD) LEGEND: EASEMENT WIDTH **PURPOSE** ORIGIN LAND BENEFITED/IN FAVOUR OF REFERENCE (METRES) 2 PS707851H E-1 SEWERAGE CITY WEST WATER CORPORATION WYNDHAM CITY COUNCIL E-2 DRAINAGE 2 PS707855Y E-3 DRAINAGE 2 PS820860Y WYNDHAM CITY COUNCIL SEWERAGE PS820861W CITY WEST WATER CORPORATION E-4 2.50 E-5 3 THIS PLAN WYNDHAM CITY COUNCIL DRAINAGE SEWERAGE CITY WEST WATER CORPORATION THIS PLAN SEWERAGE 2.50 CITY WEST WATER CORPORATION E-6 E-7 DRAINAGE SEE PLAN THIS PLAN WYNDHAM CITY COUNCIL E-8 MAINTENANCE OF TREES SEE PLAN THIS PLAN WYNDHAM CITY COUNCIL WYNDHAM CITY COUNCIL E-9 DRAINAGE 2 THIS PLAN CITY WEST WATER CORPORATION SEWERAGE ORIGINAL SHEET SHEET 1 OF 7 CRA SURVEY PTY LTD REF: 3936PS30 VERSION: 6 (19-10-2021) SIZE: A3 LAND SURVEYORS TOWN PLANNERS **DEVELOPMENT CONSULTANTS** JAMES SPROTT 7A/346 Belmore Road office@crsurvey.com.au Balwyn Vic 3103 Tel: 03 9890 0933