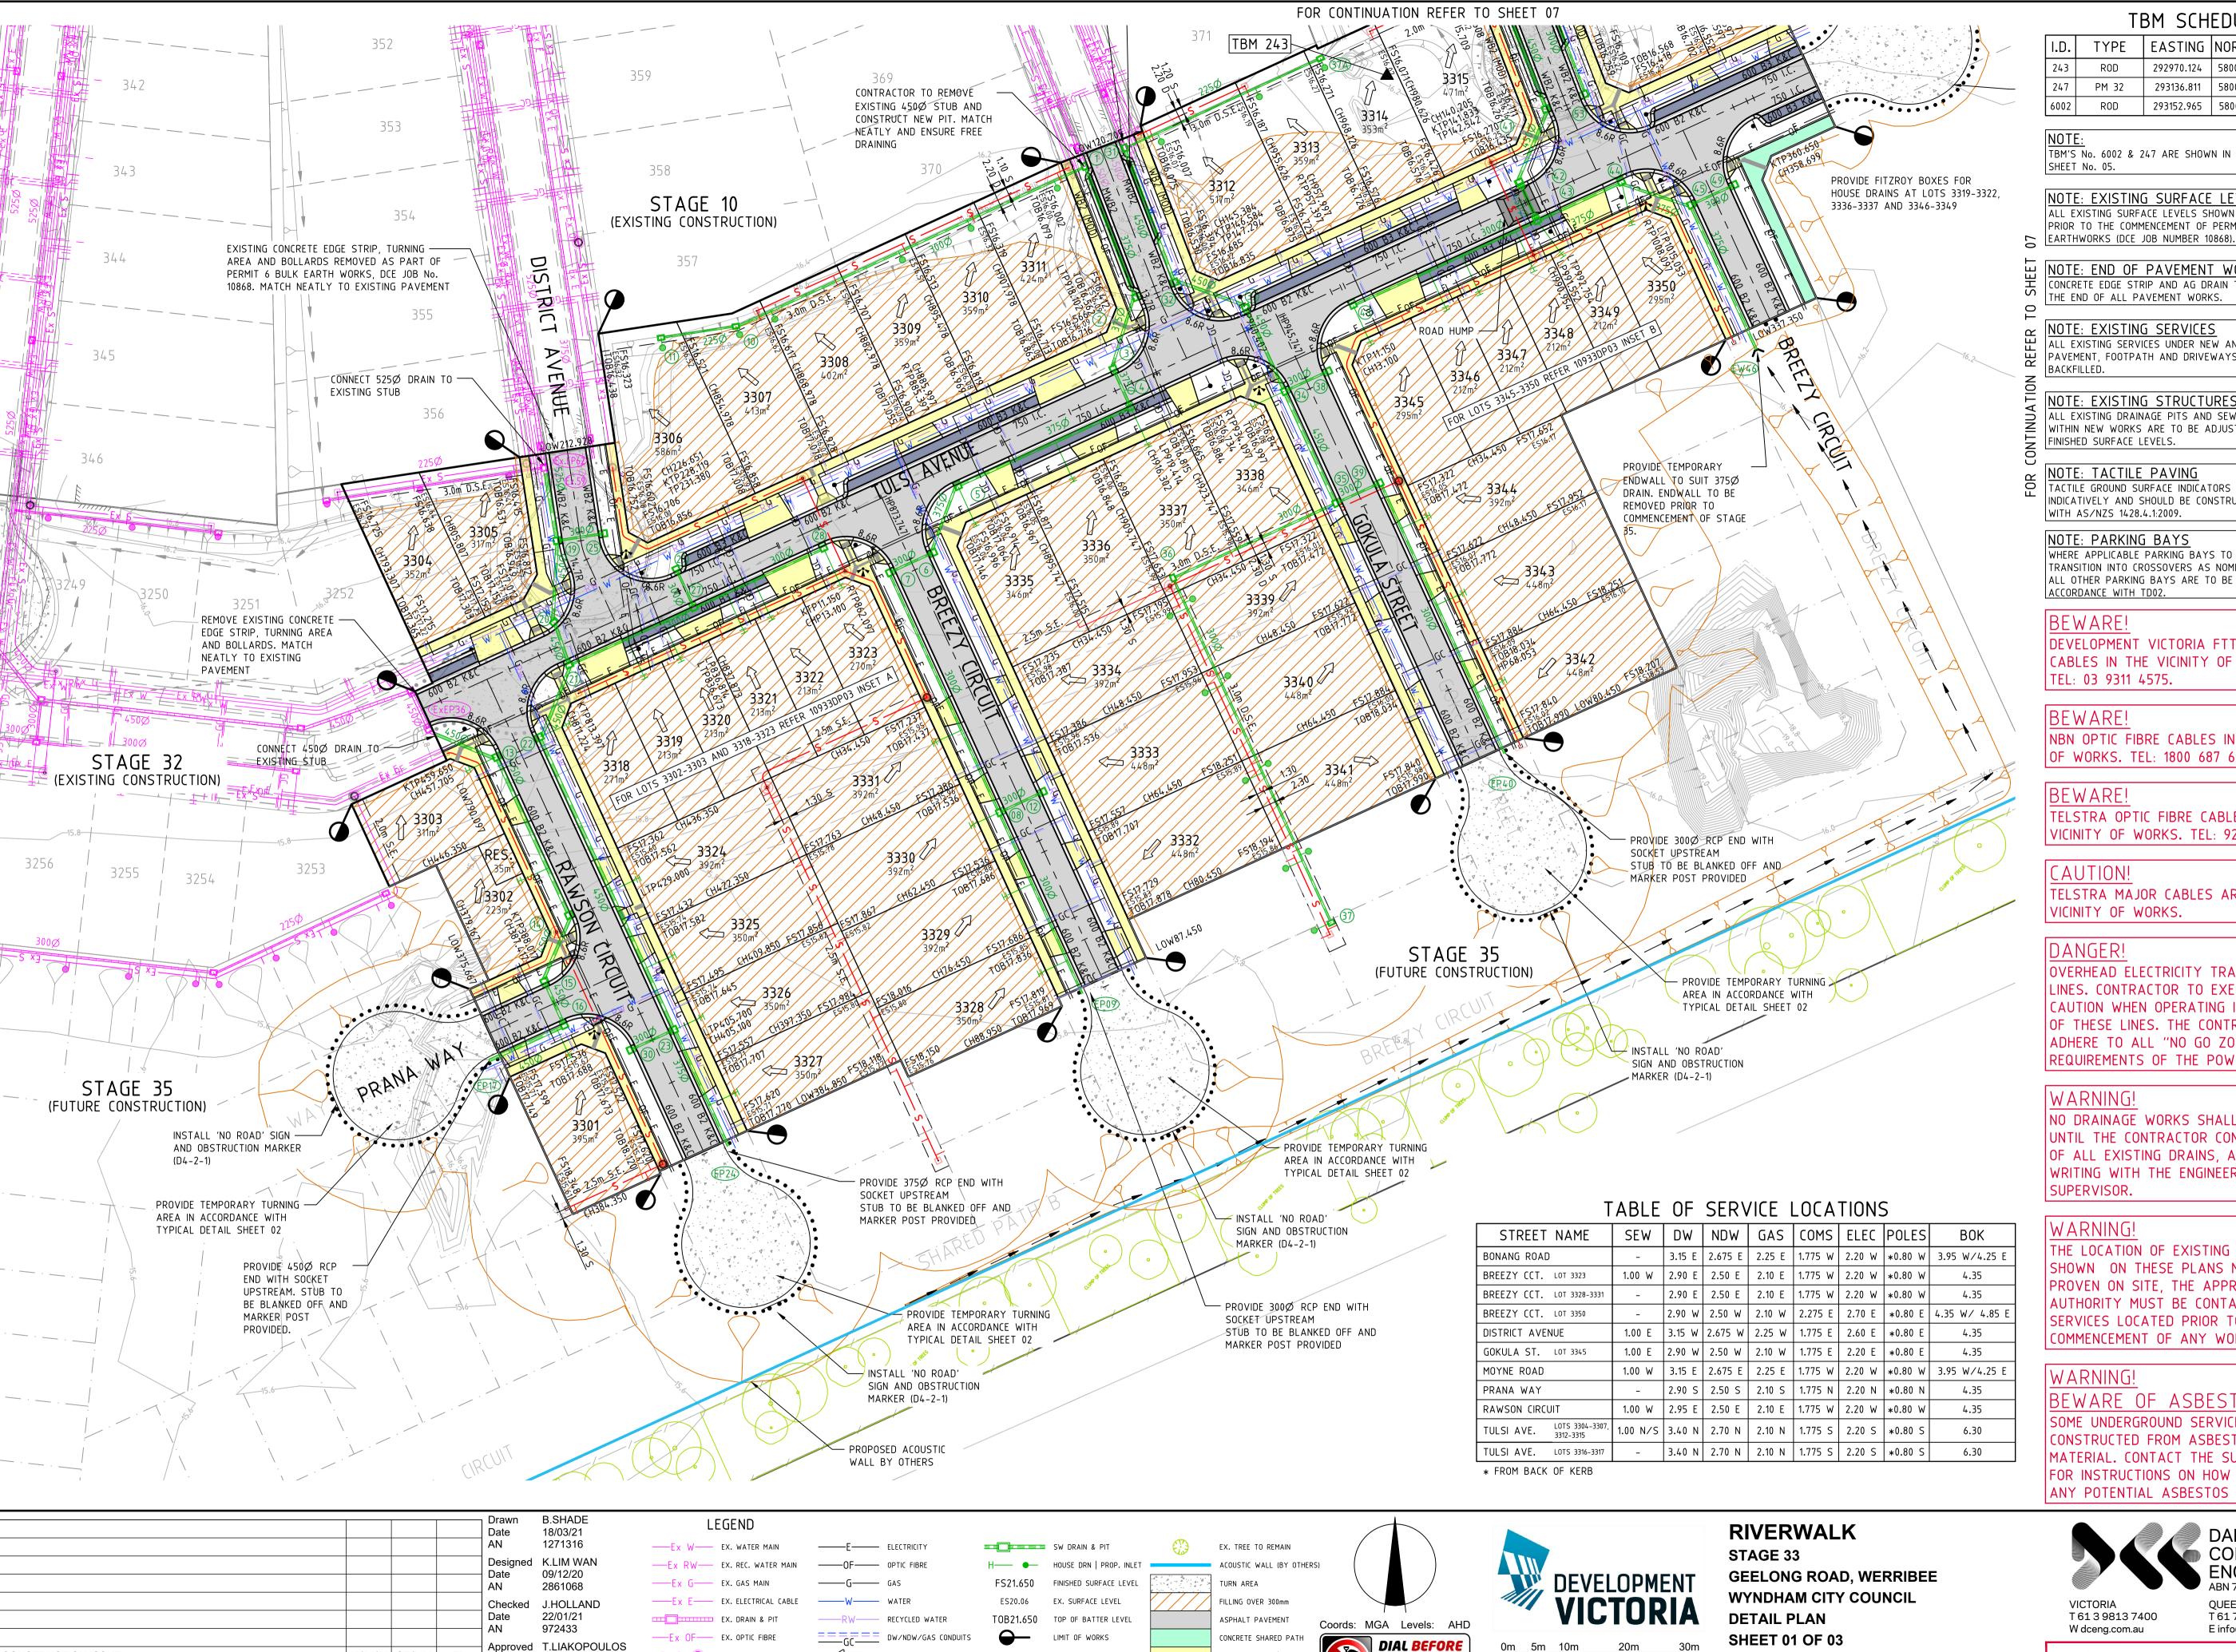

## RIVERWALK

# STAGE 33 GEELONG ROAD, WERRIBEE WYNDHAM CITY COUNCIL

**FOR** 

## CIVIL DRAWINGS ROADS AND DRAINAGE

DCE REF: 10933RD MELWAY REF: 244 F2

© Dalton Consulting Engineers Pty Ltd

REGRADE LOT AT MIN 1 IN 150 ■ SIGNAGE

PSM | TBM

OVERLAND FLOW

CONCRETE PATH | D'WAY

0 CONSTRUCTION ISSUE

13/04/22

889339

Date

−Ex S−O− EX. SEWER MAIN & MH

TBM SCHEDULE

| I.D. | TYPE  | EASTING    | NORTHING    | LEVEL |
|------|-------|------------|-------------|-------|
| 243  | ROD   | 292970.124 | 5800172.240 | 16.17 |
| 247  | PM 32 | 293136.811 | 5800075.951 | 22.20 |
| 6002 | ROD   | 293152.965 | 5800132.136 | 19.94 |

TBM'S No. 6002 & 247 ARE SHOWN IN DRG. No. 10933SP01. SHEET No. 05.

#### NOTE: EXISTING SURFACE LEVELS ALL EXISTING SURFACE LEVELS SHOWN ON THIS PLAN ARE PRIOR TO THE COMMENCEMENT OF PERMIT 6 BULK

### NOTE: END OF PAVEMENT WORKS CONCRETE EDGE STRIP AND AG DRAIN TO BE INSTALLED TO

#### NOTE: EXISTING SERVICES

ALL EXISTING SERVICES UNDER NEW AND PROPOSED ROAD PAVEMENT, FOOTPATH AND DRIVEWAYS TO BE FCR

#### NOTE: EXISTING STRUCTURES

ALL EXISTING DRAINAGE PITS AND SEWER STURCTURES WITHIN NEW WORKS ARE TO BE ADJUSTED TO MATCH NEW FINISHED SURFACE LEVELS.

#### NOTE: TACTILE PAVING

TACTILE GROUND SURFACE INDICATORS (TGSI'S) ARE SHOWN INDICATIVELY AND SHOULD BE CONSTRUCTED IN ACCORDANCE WITH AS/NZS 1428.4.1:2009.

#### NOTE: PARKING BAYS

WHERE APPLICABLE PARKING BAYS TO NEATLY MATCH AND TRANSITION INTO CROSSOVERS AS NOMINATED ON DP01-DP03. ALL OTHER PARKING BAYS ARE TO BE CONSTRUCTED IN

#### BEWARE!

DEVELOPMENT VICTORIA FTTH OPTIC FIBRE CABLES IN THE VICINITY OF WORKS. TEL: 03 9311 4575.

#### BEWARE!

NBN OPTIC FIBRE CABLES IN THE VICINITY OF WORKS. TEL: 1800 687 626.

TELSTRA OPTIC FIBRE CABLES IN THE VICINITY OF WORKS. TEL: 9253 8263.

#### CAUTION!

TELSTRA MAJOR CABLES ARE IN THE VICINITY OF WORKS.

#### DANGER!

OVERHEAD ELECTRICITY TRANSMISSION LINES. CONTRACTOR TO EXERCISE EXTREME CAUTION WHEN OPERATING IN THE VICINITY OF THESE LINES. THE CONTRACTOR MUST ADHERE TO ALL "NO GO ZONE" REQUIREMENTS OF THE POWER AUTHORITY.

#### WARNING!

NO DRAINAGE WORKS SHALL COMMENCE UNTIL THE CONTRACTOR CONFIRMS THE I.L. OF ALL EXISTING DRAINS, AND CONFIRMS IN WRITING WITH THE ENGINEERING SUPERVISOR.

#### WARNING!

THE LOCATION OF EXISTING SERVICES SHOWN ON THESE PLANS MUST BE PROVEN ON SITE, THE APPROPRIATE AUTHORITY MUST BE CONTACTED AND THE SERVICES LOCATED PRIOR TO COMMENCEMENT OF ANY WORKS.

#### WARNING!

BEWARE OF ASBESTOS! SOME UNDERGROUND SERVICES MAY BE CONSTRUCTED FROM ASBESTOS CONTAINING MATERIAL. CONTACT THE SUPERINTENDENT FOR INSTRUCTIONS ON HOW TO MANAGE ANY POTENTIAL ASBESTOS HAZARD.

#### TABLE OF SERVICE LOCATIONS

| STREET NAME                          | SEW      | DW     | NDW     | GAS    | COMS    | ELEC   | POLES   | вок          |
|--------------------------------------|----------|--------|---------|--------|---------|--------|---------|--------------|
| BONANG ROAD                          | -        | 3.15 E | 2.675 E | 2.25 E | 1.775 W | 2.20 W | *0.80 W | 3.95 W/4.25  |
| BREEZY CCT. LOT 3323                 | 1.00 W   | 2.90 E | 2.50 E  | 2.10 E | 1.775 W | 2.20 W | *0.80 W | 4.35         |
| BREEZY CCT. LOT 3328-3331            | -        | 2.90 E | 2.50 E  | 2.10 E | 1.775 W | 2.20 W | *0.80 W | 4.35         |
| BREEZY CCT. LOT 3350                 | -        | 2.90 W | 2.50 W  | 2.10 W | 2.275 E | 2.70 E | *0.80 E | 4.35 W/ 4.85 |
| DISTRICT AVENUE                      | 1.00 E   | 3.15 W | 2.675 W | 2.25 W | 1.775 E | 2.60 E | *0.80 E | 4.35         |
| GOKULA ST. LOT 3345                  | 1.00 E   | 2.90 W | 2.50 W  | 2.10 W | 1.775 E | 2.20 E | *0.80 E | 4.35         |
| MOYNE ROAD                           | 1.00 W   | 3.15 E | 2.675 E | 2.25 E | 1.775 W | 2.20 W | *0.80 W | 3.95 W/4.25  |
| PRANA WAY                            | -        | 2.90 S | 2.50 S  | 2.10 S | 1.775 N | 2.20 N | *0.80 N | 4.35         |
| RAWSON CIRCUIT                       | 1.00 W   | 2.95 E | 2.50 E  | 2.10 E | 1.775 W | 2.20 W | *0.80 W | 4.35         |
| TULSI AVE. LOTS 3304-3307, 3312-3315 | 1.00 N/S | 3.40 N | 2.70 N  | 2.10 N | 1.775 S | 2.20 S | *0.80 S | 6.30         |
| TULSI AVE. LOTS 3316-3317            | -        | 3.40 N | 2.70 N  | 2.10 N | 1.775 S | 2.20 S | *0.80 S | 6.30         |
|                                      |          |        |         |        |         |        |         |              |

\* FROM BACK OF KERB