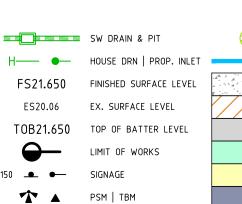

## CIVIL DRAWINGS ROADS AND DRAINAGE

DCE REF: 10933RD MELWAY REF: 244 F2

© Dalton Consulting Engineers Pty Ltd

REGRADE LOT AT MIN 1 IN 150 ■ SIGNAGE

PSM | TBM

OVERLAND FLOW

CONCRETE PATH | D'WAY

0 CONSTRUCTION ISSUE

J.HOLLAND

EX. DRAIN & PIT

—Ex S—O— EX. SEWER MAIN & MH

REGRADE LOT AT MIN 1 IN 150 ■ SIGNAGE

OVERLAND FLOW