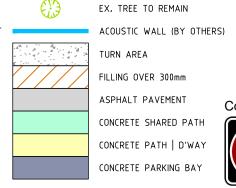

## CIVIL DRAWINGS ROADS AND DRAINAGE

DCE REF: 10933RD MELWAY REF: 244 F2

© Dalton Consulting Engineers Pty Ltd

REGRADE LOT AT MIN 1 IN 150 ■ SIGNAGE

PSM | TBM

OVERLAND FLOW

CONCRETE PATH | D'WAY

0 CONSTRUCTION ISSUE

J.HOLLAND

EX. DRAIN & PIT

—Ex S—O— EX. SEWER MAIN & MH

REGRADE LOT AT MIN 1 IN 150 ■ SIGNAGE

OVERLAND FLOW

Scale @ A1/A3

1:500 / 1:1000

CONCRETE PARKING BAY

**RIVERWALK** STAGE 33 **GEELONG ROAD, WERRIBEE** WYNDHAM CITY COUNCIL **DETAIL PLAN SHEET 02 OF 03** Drawing No. 10933DP02

Sheet No. 07 of 52

VICTORIA T61398137400 W dceng.com.au