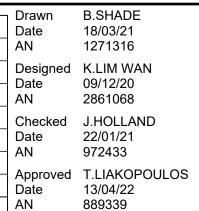

13/04/22

889339

Date

−Ex S−O− EX. SEWER MAIN & MH

TBM SCHEDULE

| I.D. | TYPE  | EASTING    | NORTHING    | LEVEL |
|------|-------|------------|-------------|-------|
| 243  | ROD   | 292970.124 | 5800172.240 | 16.17 |
| 247  | PM 32 | 293136.811 | 5800075.951 | 22.20 |
| 6002 | ROD   | 293152.965 | 5800132.136 | 19.94 |

Designed K.LIM WAN

Checked

Date

Date

13/04/22 SR/MM

DATE AMEND APP'D

0 CONSTRUCTION ISSUE

Written dimensions to take precedence over scale. Contractor shall check and verify all dimensions on site. Discrepancies to be brought to the attention of the Superintendent

REV DESCRIPTION

09/12/20

2861068

22/01/21

972433

Approved T.LIAKOPOULOS

13/04/22

889339

J.HOLLAND

EX. DRAIN & PIT

—Ex S—O— EX. SEWER MAIN & MH

REGRADE LOT AT MIN 1 IN 150 ■ SIGNAGE

OVERLAND FLOW