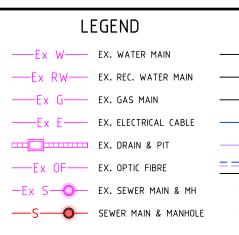

J.HOLLAND

EX. DRAIN & PIT

—Ex S—O— EX. SEWER MAIN & MH

REGRADE LOT AT MIN 1 IN 150 ■ SIGNAGE

OVERLAND FLOW