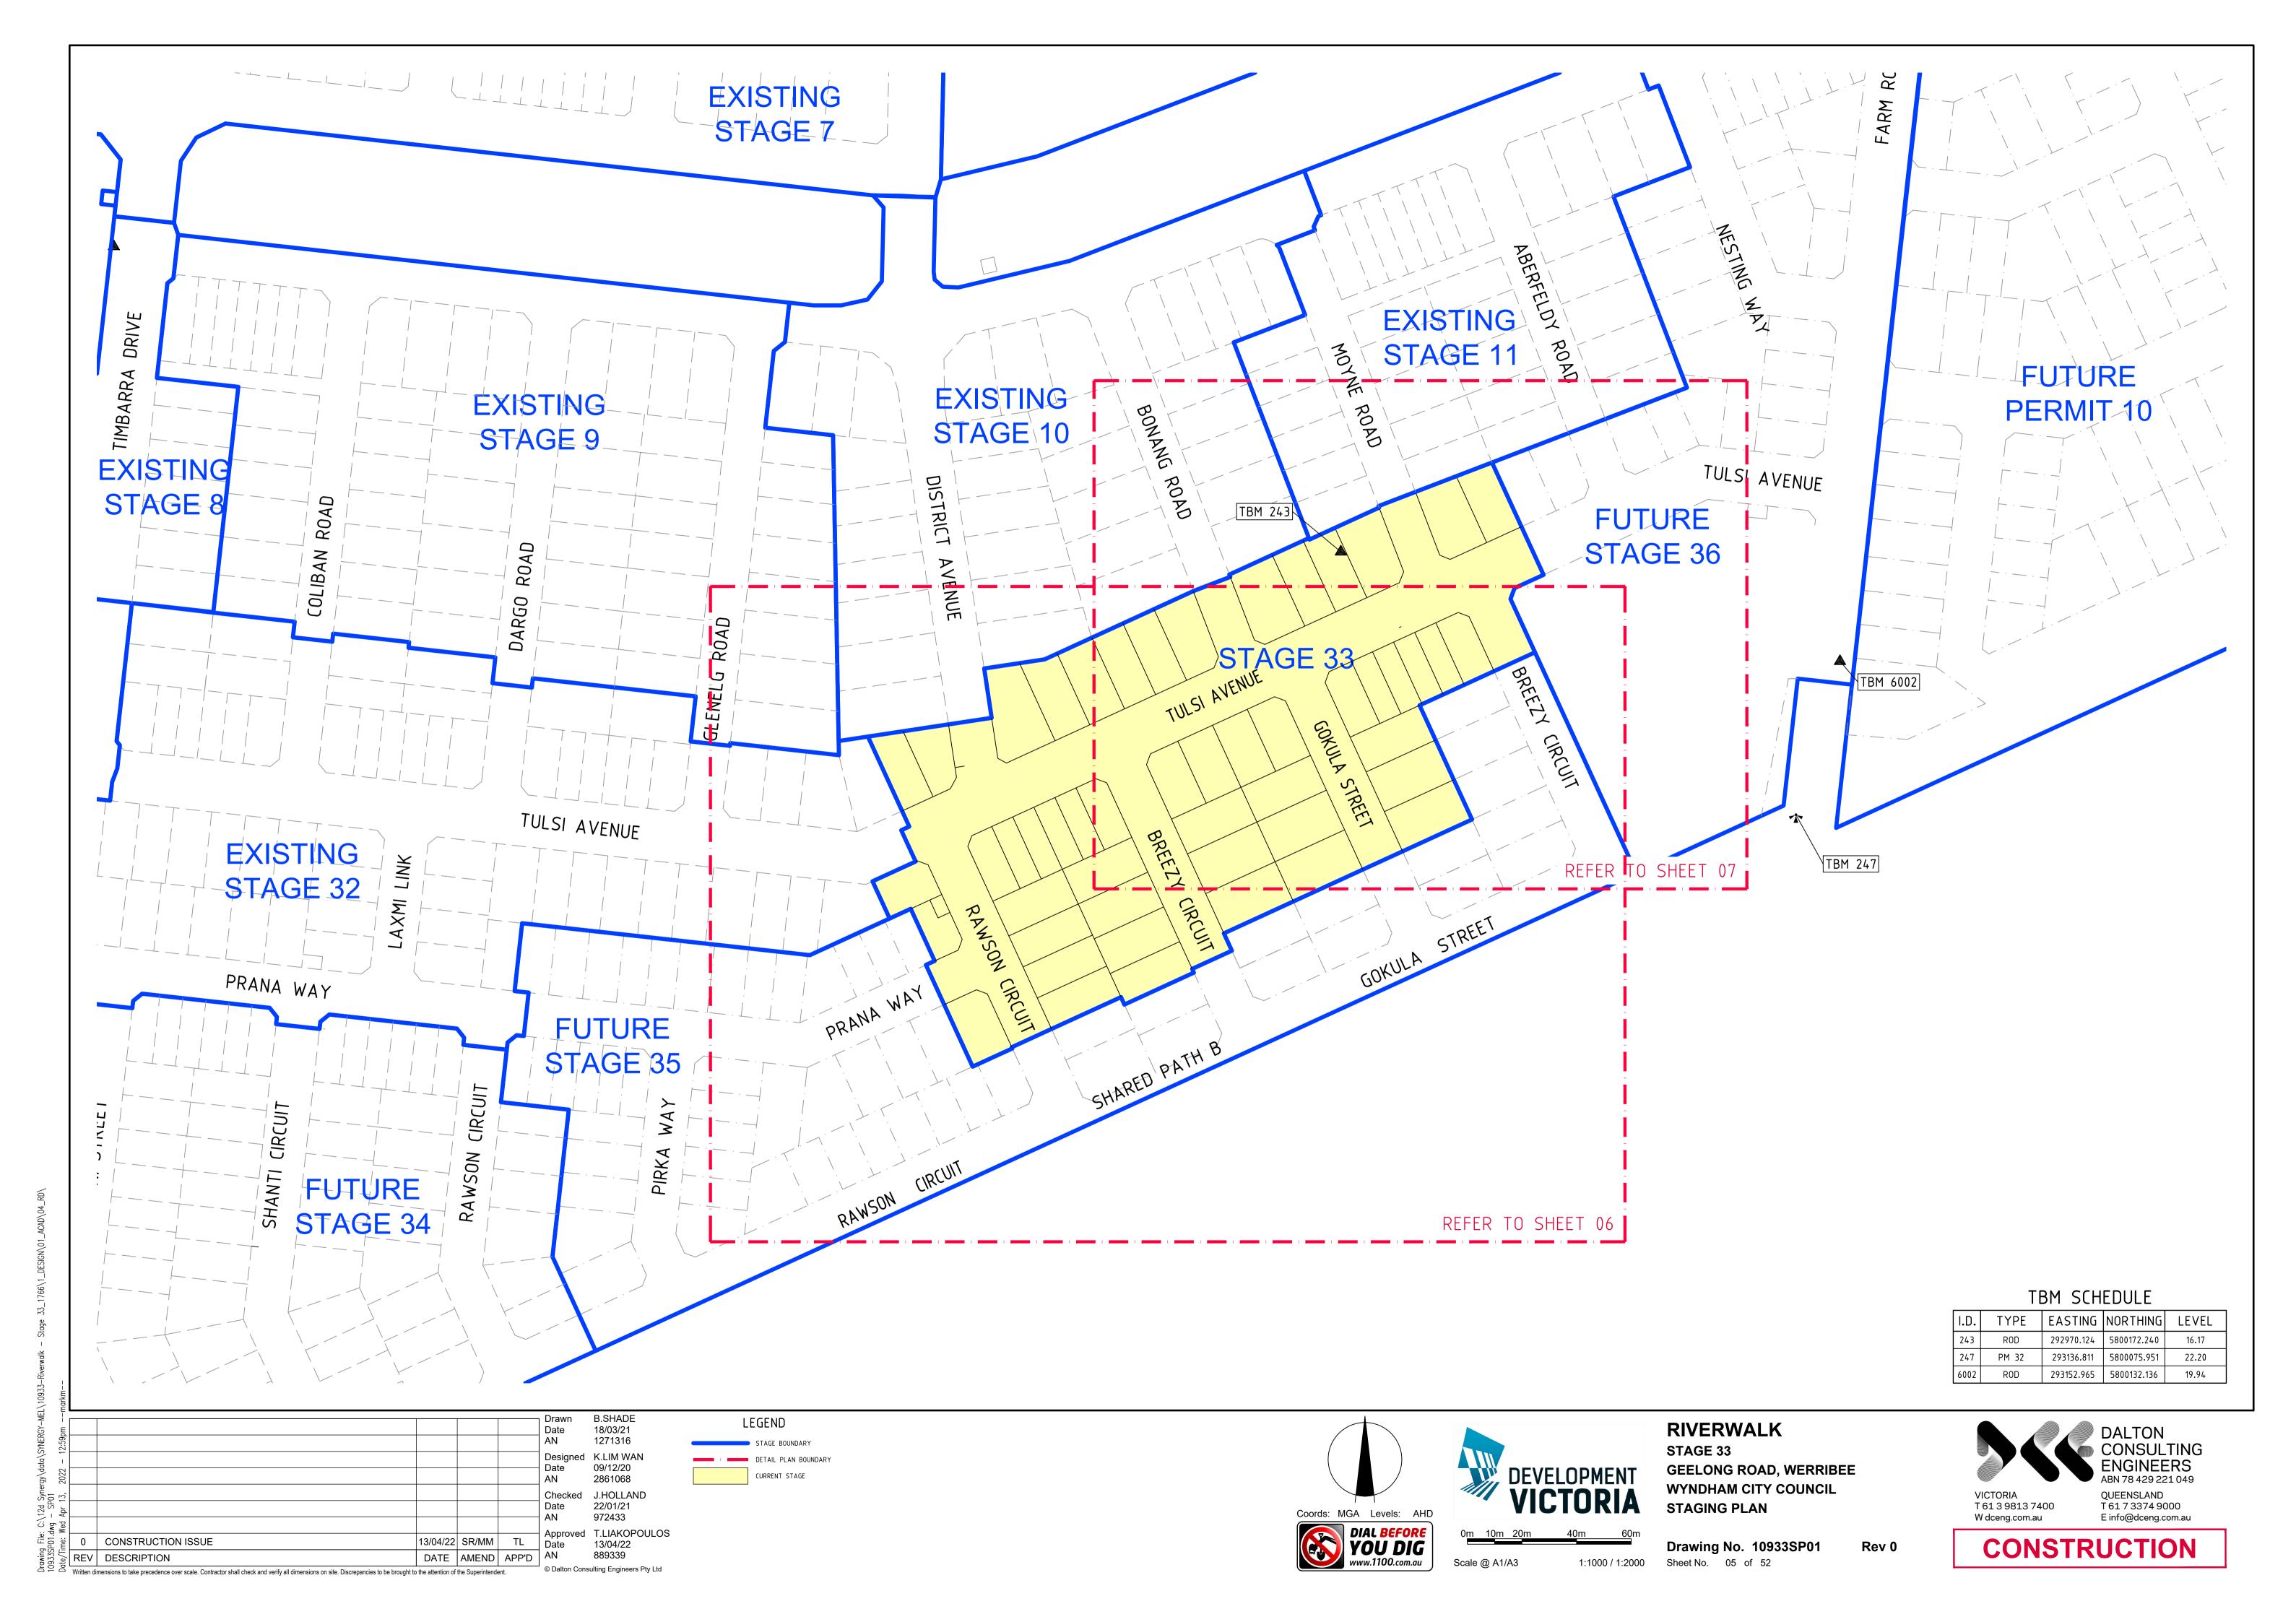

## RIVERWALK

# STAGE 33 GEELONG ROAD, WERRIBEE WYNDHAM CITY COUNCIL

**FOR** 

TBM'S No. 6002 & 247 ARE SHOWN IN DRG. No. 10933SP01. SHEET No. 05.

#### TBM SCHEDULE

| I.D. | TYPE  | EASTING    | NORTHING    | LEVEL |
|------|-------|------------|-------------|-------|
| 243  | ROD   | 292970.124 | 5800172.240 | 16.17 |
| 247  | PM 32 | 293136.811 | 5800075.951 | 22.20 |
| 6002 | ROD   | 293152.965 | 5800132.136 | 19.94 |

TBM'S No. 6002 & 247 ARE SHOWN IN DRG. No. 10933SP01, SHEET No. 05.