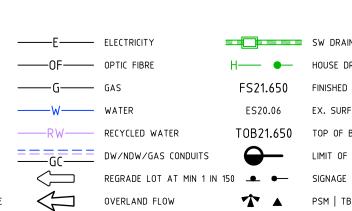

## CIVIL DRAWINGS ROADS AND DRAINAGE

DCE REF: 10933RD MELWAY REF: 244 F2

© Dalton Consulting Engineers Pty Ltd

REGRADE LOT AT MIN 1 IN 150 ■ SIGNAGE

PSM | TBM

OVERLAND FLOW

CONCRETE PATH | D'WAY

0 CONSTRUCTION ISSUE

J.HOLLAND

EX. DRAIN & PIT

—Ex S—O— EX. SEWER MAIN & MH

REGRADE LOT AT MIN 1 IN 150 ■ SIGNAGE

OVERLAND FLOW