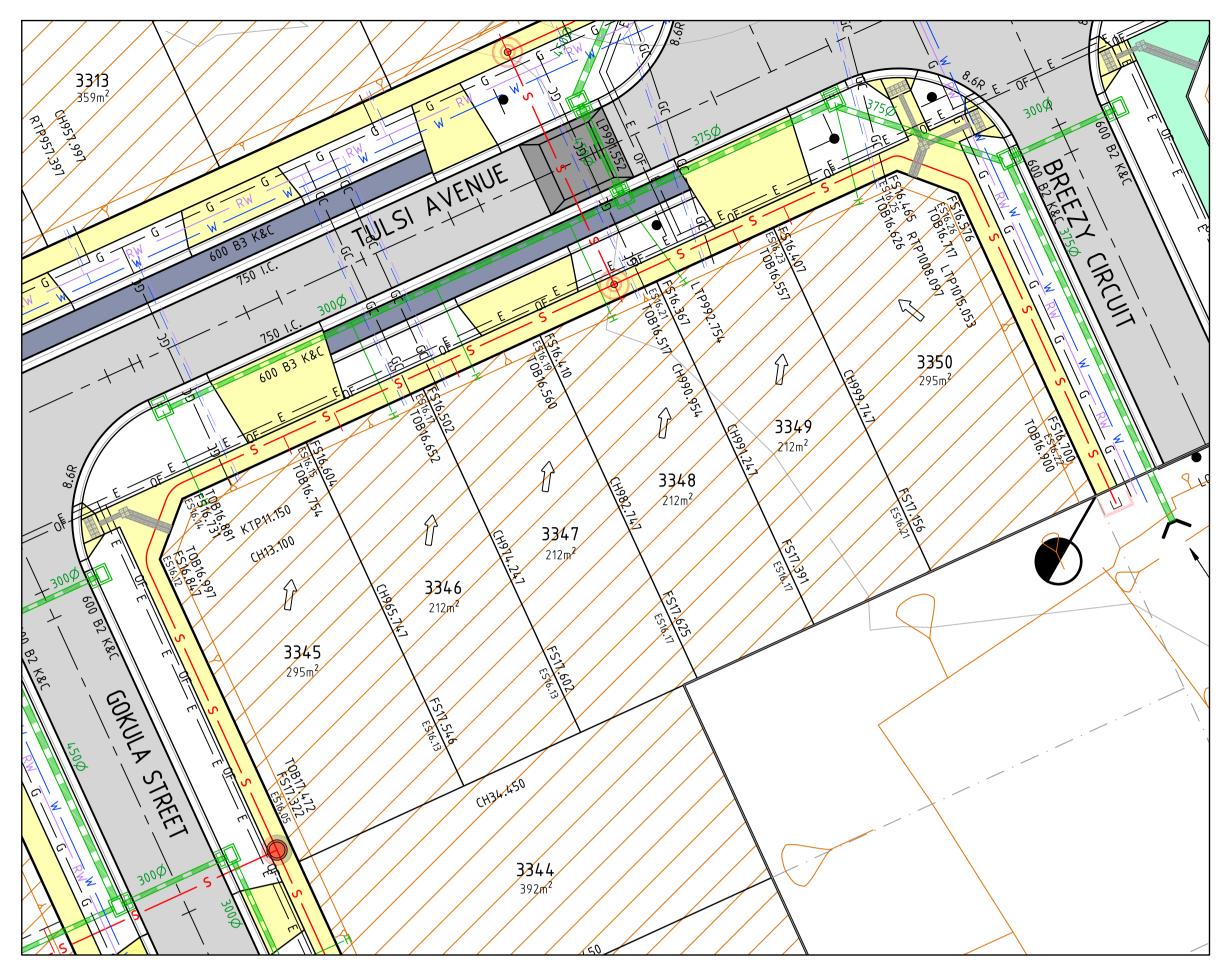

Scale @ A1/A3

1:500 / 1:1000

CONCRETE PARKING BAY

**RIVERWALK** STAGE 33 **GEELONG ROAD, WERRIBEE** WYNDHAM CITY COUNCIL **DETAIL PLAN SHEET 02 OF 03** Drawing No. 10933DP02

Sheet No. 07 of 52

VICTORIA T61398137400 W dceng.com.au

Rev 0

CONSULTING ABN 78 429 221 049 QUEENSLAND T 61 7 3374 9000

E info@dceng.com.au

**CONSTRUCTION** 

LOTS 3302 TO 3303 AND 3318 TO 3323 SCALE @ A1/A3 1:250/1:500