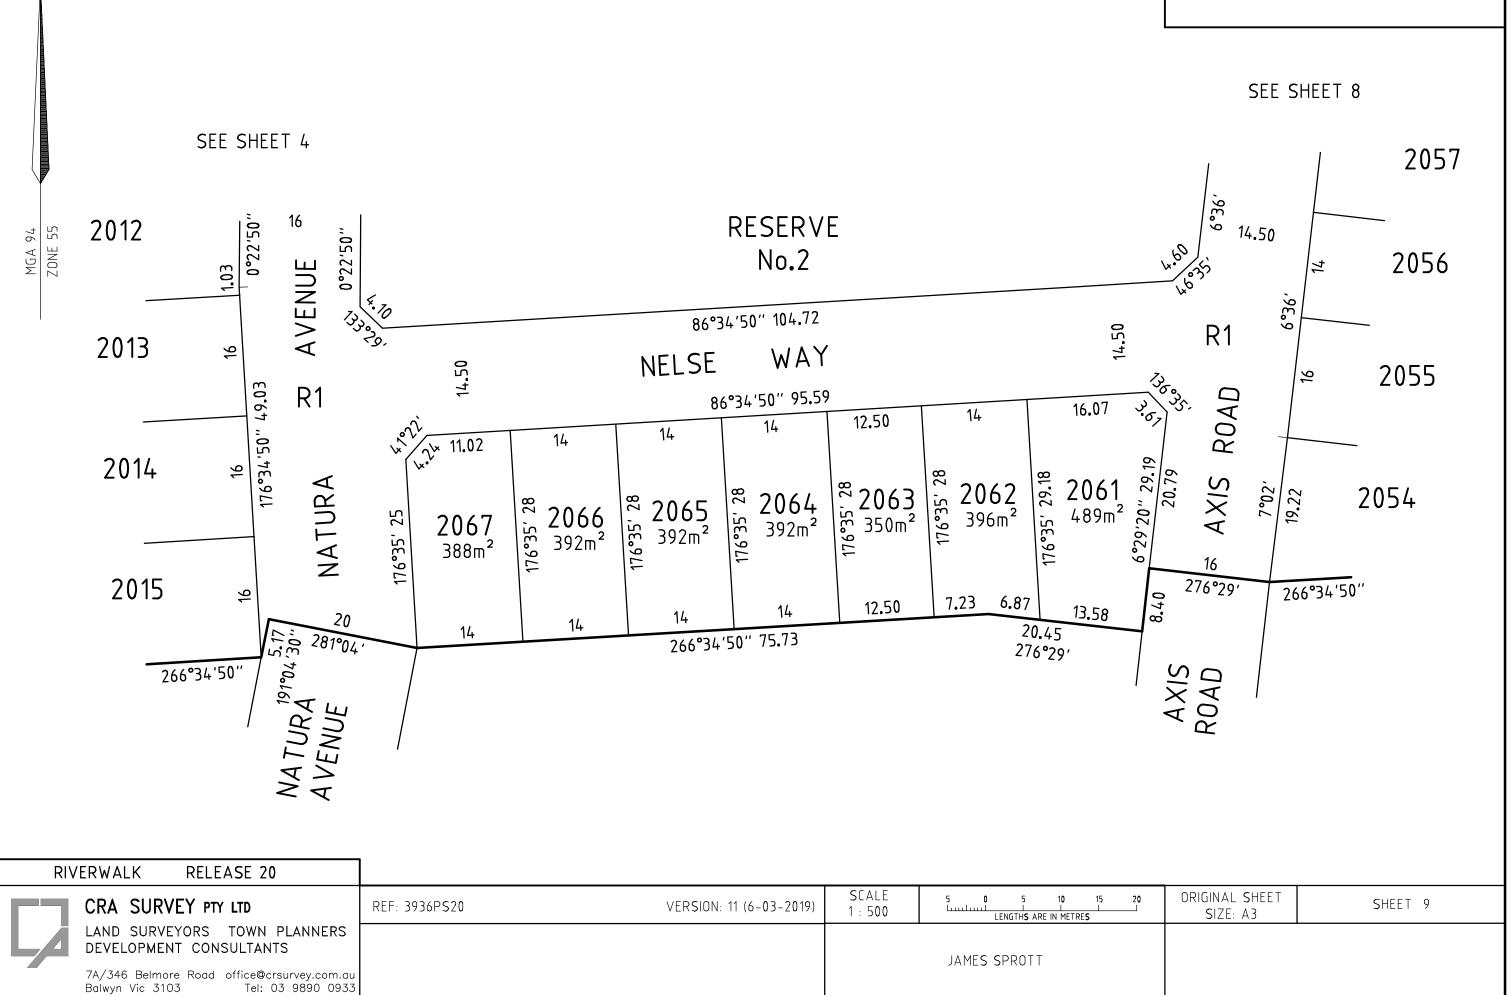

| BURDENED<br>LOT No | BENEFITING LOTS        |
|--------------------|------------------------|
| 2035               | 2036                   |
| 2036               | 2035, 2037             |
| 2037               | 2036, 2038             |
| 2038               | 2037, 2039             |
| 2039               | 2038, 2040             |
| 2040               | 2039, 2041             |
| 2041               | 2040, 2042             |
| 2042               | 2041, 2043             |
| 2043               | 2042, 2044             |
| 2044               | 2043, 2045             |
| 2045               | 2044, 2046             |
| 2046               | 2045, 2047             |
| 2047               | 2046                   |
| 2048               | 2049, 2059, 2060       |
| 2049               | 2048, 2050, 2058, 2059 |
| 2050               | 2049, 2051, 2057       |
| 2051               | 2050, 2052, 2056       |
| 2052               | 2051, 2053, 2055       |
| 2053               | 2052, 2054, 2055       |
| 2054               | 2053, 2055             |
| 2055               | 2052, 2053, 2054, 2056 |
| 2056               | 2051, 2055, 2057       |
| 2057               | 2050, 2056, 2058       |
| 2058               | 2049, 2057, 2059       |
| 2059               | 2048, 2049, 2058, 2060 |
| 2060               | 2048, 2059             |
| 2061               | 2062                   |
| 2062               | 2061, 2063             |
| 2063               | 2062, 2064             |
| 2064               | 2063, 2065             |
| 2065               | 2064, 2066             |
| 2066               | 2065, 2067             |
| 2067               | 2066                   |