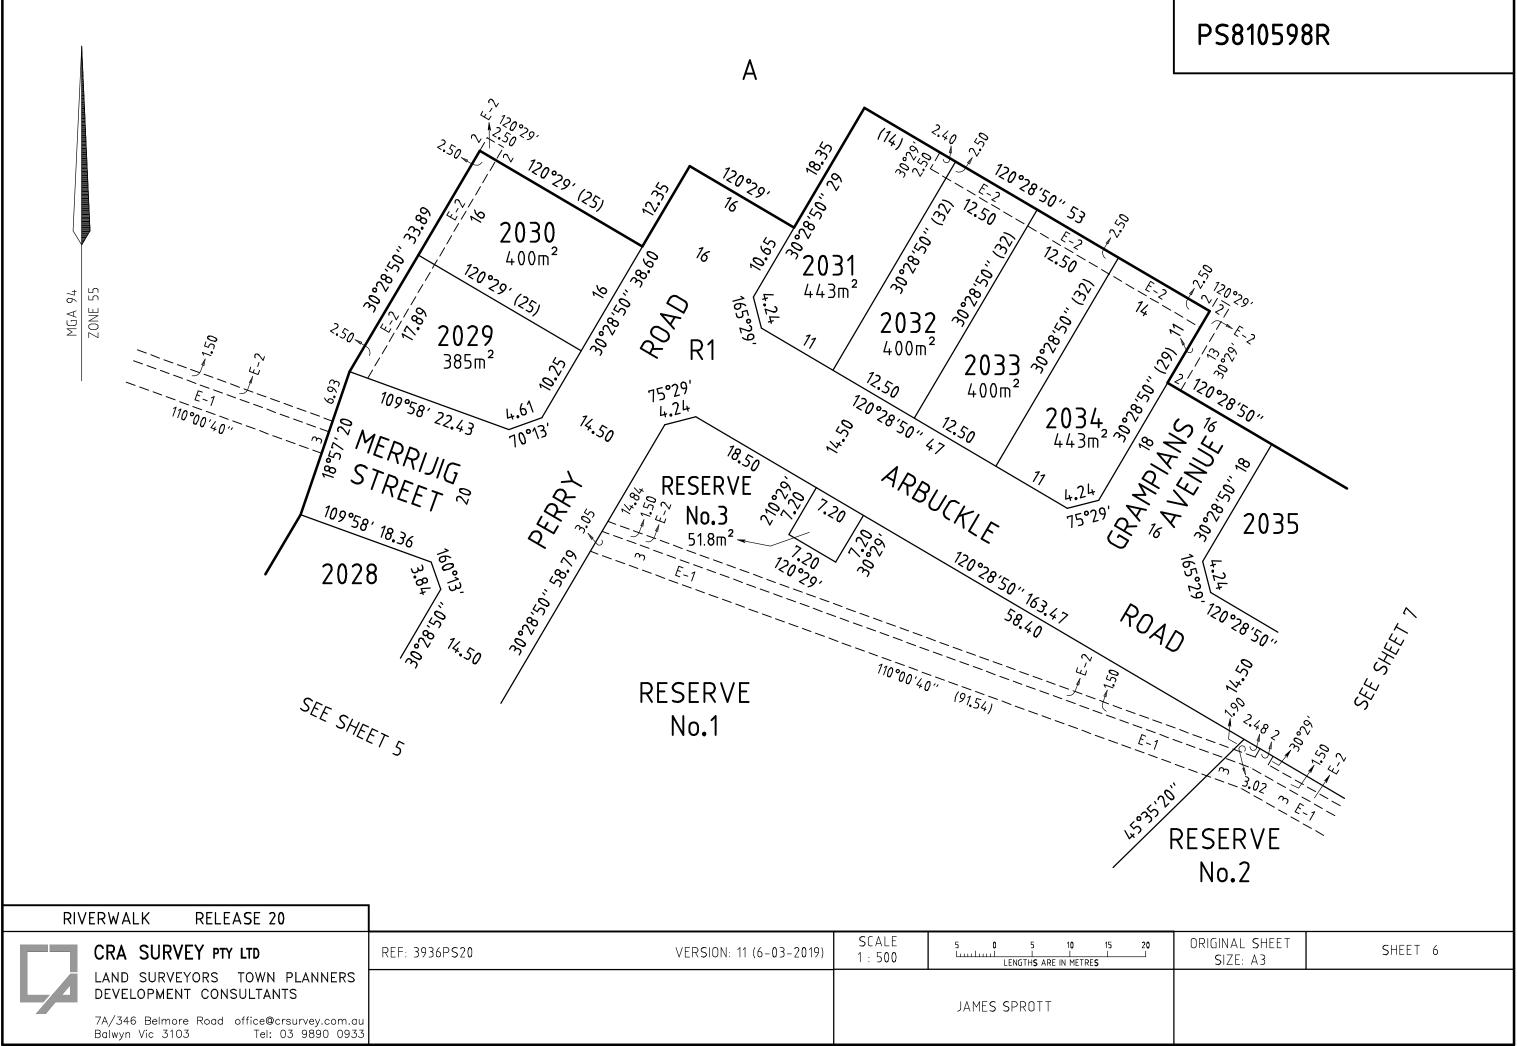

## **CREATION OF RESTRICTION**

| BURDENED | BENEFITING LOTS                    |
|----------|------------------------------------|
| LOT No   |                                    |
| 2001     | 2002                               |
| 2002     | 2001, 2003                         |
| 2003     | 2002, 2004, 2005                   |
| 2004     | 2003, 2005                         |
| 2005     | 2003, 2004                         |
| 2006     | 2007, 2023                         |
| 2007     | 2006, 2008, 2023                   |
| 2008     | 2007, 2009, 2010, 2023             |
| 2009     | 2008, 2010                         |
| 2010     | 2008, 2009, 2011, 2021, 2022, 2023 |
| 2011     | 2010, 2012, 2020, 2021             |
| 2012     | 2011, 2013, 2019, 2020             |
| 2013     | 2012, 2014, 2018                   |
| 2014     | 2013, 2015, 2017                   |
| 2015     | 2014, 2016                         |
| 2016     | 2015, 2017                         |
| 2017     | 2014, 2016, 2018                   |
| 2018     | 2013, 2017, 2019                   |
| 2019     | 2012, 2018, 2020                   |
| 2020     | 2011, 2012, 2019, 2021             |
| 2021     | 2010, 2011, 2020, 2022             |
| 2022     | 2010, 2021, 2023                   |
| 2023     | 2006, 2007, 2008, 2010, 2022       |
| 2024     | 2025                               |
| 2025     | 2024, 2026                         |
| 2026     | 2025, 2027                         |
| 2027     | 2026, 2028                         |
| 2028     | 2027                               |
| 2029     | 2030                               |
| 2030     | 2029                               |
| 2031     | 2032                               |
| 2032     | 2031, 2033                         |
| 2033     | 2032, 2034                         |
| 2034     | 2033                               |
|          |                                    |