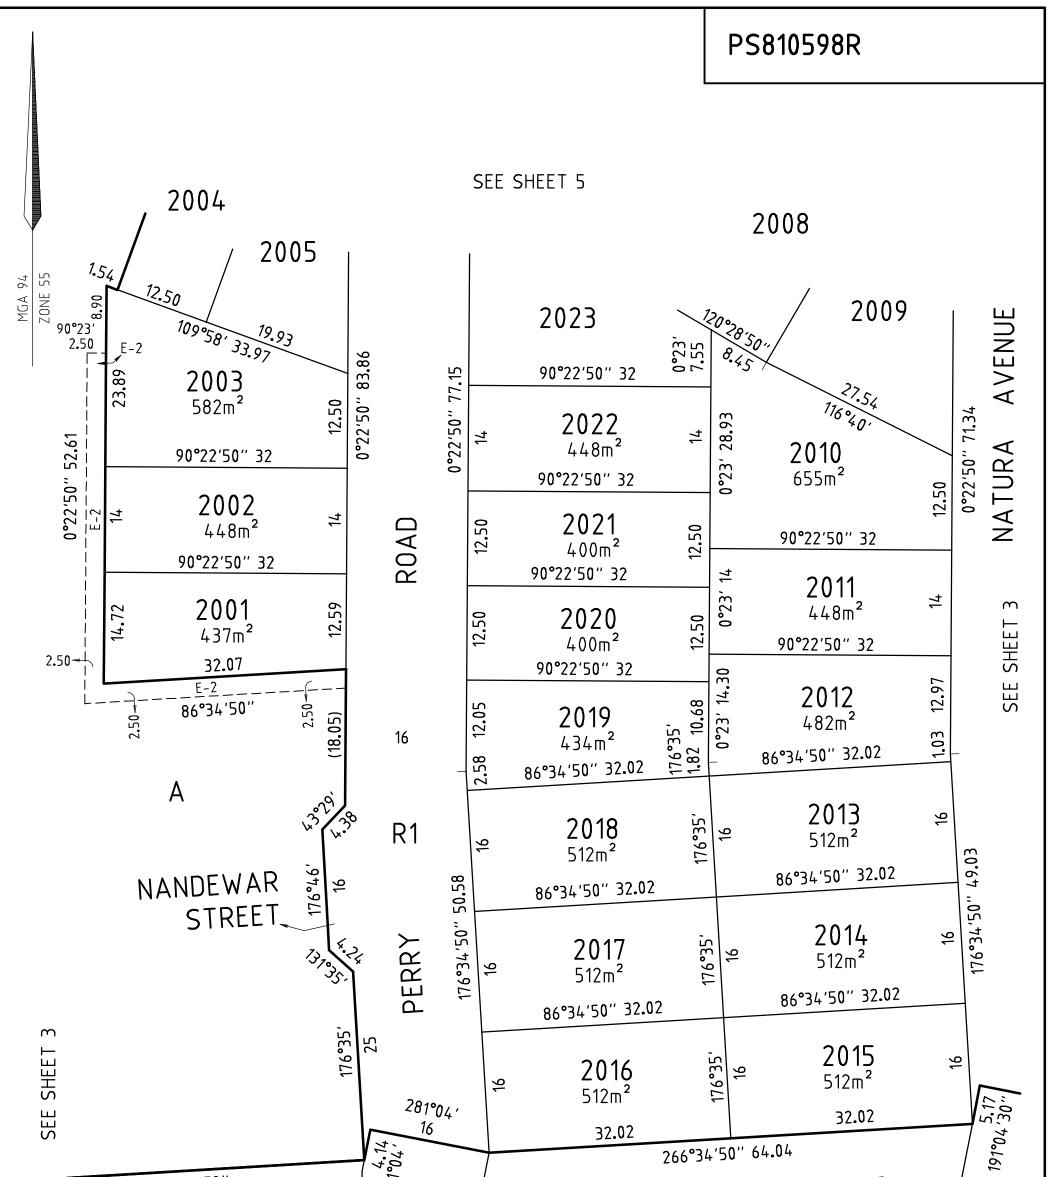

## **CREATION OF RESTRICTION**

| BURDENED | BENEFITING LOTS                    |
|----------|------------------------------------|
| LOT No   |                                    |
| 2001     | 2002                               |
| 2002     | 2001, 2003                         |
| 2003     | 2002, 2004, 2005                   |
| 2004     | 2003, 2005                         |
| 2005     | 2003, 2004                         |
| 2006     | 2007, 2023                         |
| 2007     | 2006, 2008, 2023                   |
| 2008     | 2007, 2009, 2010, 2023             |
| 2009     | 2008, 2010                         |
| 2010     | 2008, 2009, 2011, 2021, 2022, 2023 |
| 2011     | 2010, 2012, 2020, 2021             |
| 2012     | 2011, 2013, 2019, 2020             |
| 2013     | 2012, 2014, 2018                   |
| 2014     | 2013, 2015, 2017                   |
| 2015     | 2014, 2016                         |
| 2016     | 2015, 2017                         |
| 2017     | 2014, 2016, 2018                   |
| 2018     | 2013, 2017, 2019                   |
| 2019     | 2012, 2018, 2020                   |
| 2020     | 2011, 2012, 2019, 2021             |
| 2021     | 2010, 2011, 2020, 2022             |
| 2022     | 2010, 2021, 2023                   |
| 2023     | 2006, 2007, 2008, 2010, 2022       |
| 2024     | 2025                               |
| 2025     | 2024, 2026                         |
| 2026     | 2025, 2027                         |
| 2027     | 2026, 2028                         |
| 2028     | 2027                               |
| 2029     | 2030                               |
| 2030     | 2029                               |
| 2031     | 2032                               |
| 2032     | 2031, 2033                         |
| 2033     | 2032, 2034                         |
| 2034     | 2033                               |
|          |                                    |