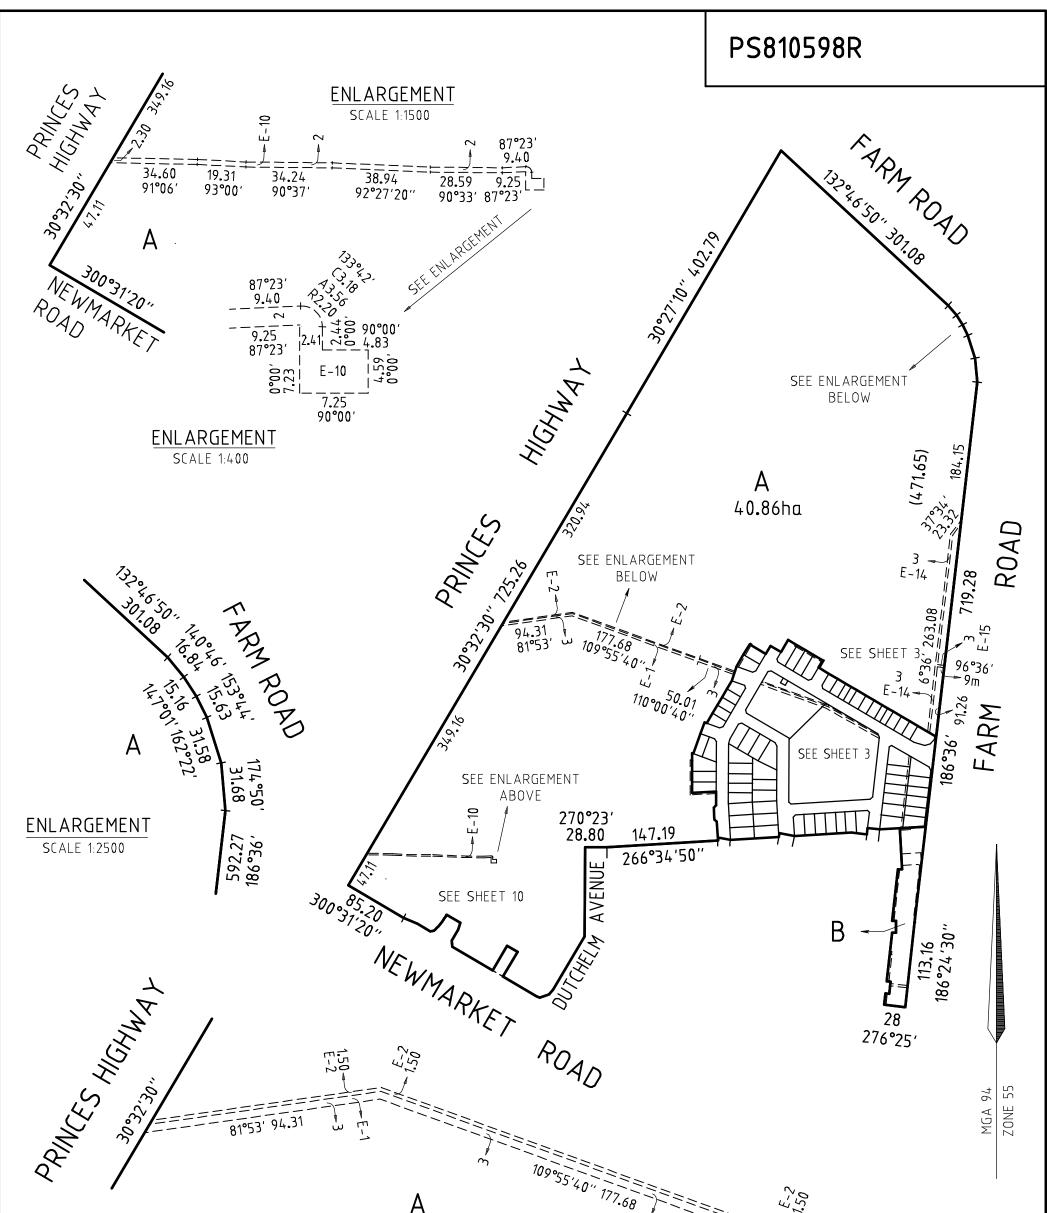

| PLAN                                                                                                                                                                                                                     | OF SUBDIVISIO                                                         | N                                      |                                                                                                                                                                                                                        | EDIT                                                                                                                                                                    | ION 1                                               | PS810598R                          |                     |
|--------------------------------------------------------------------------------------------------------------------------------------------------------------------------------------------------------------------------|-----------------------------------------------------------------------|----------------------------------------|------------------------------------------------------------------------------------------------------------------------------------------------------------------------------------------------------------------------|-------------------------------------------------------------------------------------------------------------------------------------------------------------------------|-----------------------------------------------------|------------------------------------|---------------------|
| LOCATION OF LAND   PARISH: MAMBOURIN   TOWNSHIP: WERRIBEE   CROWN ALLOTMENTS: 22A (PART) & 10A (PART)                                                                                                                    |                                                                       |                                        | COUNCIL NAME: WYNDHAM CITY COUNCIL                                                                                                                                                                                     |                                                                                                                                                                         |                                                     |                                    |                     |
|                                                                                                                                                                                                                          | MAMBOURIN<br>5: 4A, 5A, 6A (PART), 7A (PART), 8<br>H (PART) SECTION 7 | 3A & 9A                                |                                                                                                                                                                                                                        |                                                                                                                                                                         |                                                     |                                    |                     |
| TITLE REFERENCE:VOLFOLLAST PLAN REF:PS 744995W LOT XPOSTAL ADDRESS :CNR PRINCES HIGHWAY & MALTBY BYPASS<br>(at time of subdivision)MGA 94 CO-ORDINATES:E293 080ZONE 55(of approx centre of land in plan)N5 801 060GDA 94 |                                                                       |                                        | THIS IS A PRELIMINARY PLAN.<br>IT HAS NOT BEEN APPROVED BY COUNCIL OR THE LAND<br>TITLES OFFICE.<br>THIS PLAN IS SUBJECT TO ALTERATION.<br>EASEMENTS AND ROAD NAMES HAVE EITHER NOT BEEN<br>SHOWN OR ARE NOT YET FINAL |                                                                                                                                                                         |                                                     |                                    |                     |
|                                                                                                                                                                                                                          |                                                                       |                                        |                                                                                                                                                                                                                        |                                                                                                                                                                         |                                                     |                                    |                     |
| IDENTIFIER                                                                                                                                                                                                               | STING OF ROADS OR RESE                                                |                                        |                                                                                                                                                                                                                        |                                                                                                                                                                         |                                                     | NOTATIONS                          |                     |
| IDENTIFIERCOUNCIL/BODY/PERSONROAD R1WYNDHAM CITY COUNCILRESERVE No.1WYNDHAM CITY COUNCILRESERVE No.2WYNDHAM CITY COUNCILRESERVE No.3POWERCOR AUSTRALIA LTD                                                               |                                                                       |                                        |                                                                                                                                                                                                                        | OTHER PURPOSE OF PLAN:<br>TO REMOVE EASEMENT E-1 (PART) ON PS 744998Q AND<br>CREATED IN PS 412756U AND AFFECTING ROAD R1 ON THIS PLAN.<br>GROUNDS FOR EASEMENT REMOVAL: |                                                     |                                    |                     |
|                                                                                                                                                                                                                          |                                                                       |                                        |                                                                                                                                                                                                                        | BY AGREEMENT OF ALL INTERESTED PARTIES UNDER<br>SECTION 6(1)(k) OF THE SUBDIVISION ACT 1988                                                                             |                                                     |                                    |                     |
| NOTATIONS   DEPTH LIMITATION: DOES NOT APPLY   SURVEY: THIS PLAN IS BASED ON SURVEY (PS 636838S)                                                                                                                         |                                                                       |                                        | PLANNING PERMIT NO: WYP9626/16<br>THIS SURVEY HAS BEEN CONNECTED TO PERMANENT MARKS:<br>IN PROCLAIMED SURVEY AREA NUMBER:                                                                                              |                                                                                                                                                                         |                                                     |                                    |                     |
| <b>STAGING:</b><br>THIS IS NOT A STAG                                                                                                                                                                                    |                                                                       |                                        |                                                                                                                                                                                                                        |                                                                                                                                                                         | RIVER                                               | WALK RELEASE 20                    |                     |
|                                                                                                                                                                                                                          |                                                                       |                                        | CEMENT                                                                                                                                                                                                                 |                                                                                                                                                                         |                                                     | g Lots A & B) Release 20 Land Are  | a: 6 <b>.0</b> 45ha |
| LEGEND: A – APPU                                                                                                                                                                                                         | RTENANT EASEMENT E – ENCUMB                                           |                                        |                                                                                                                                                                                                                        | INFORMATI                                                                                                                                                               |                                                     | AD)                                |                     |
|                                                                                                                                                                                                                          |                                                                       |                                        |                                                                                                                                                                                                                        |                                                                                                                                                                         |                                                     |                                    |                     |
| EASEMENT<br>REFERENCE                                                                                                                                                                                                    | PURPOSE                                                               | WIDTH<br>(METRE <b>S</b> )             | OR                                                                                                                                                                                                                     | IGIN                                                                                                                                                                    |                                                     | LAND BENEFITED/IN FAVOUR OF        |                     |
| E-1 S                                                                                                                                                                                                                    | SEWERAGE                                                              | 3                                      | PS 412756                                                                                                                                                                                                              | 5U                                                                                                                                                                      | CITY WEST                                           | WATER LIMITED                      |                     |
| E-2 S                                                                                                                                                                                                                    | SEWERAGE                                                              | SEE PLAN                               | THIS PLAI                                                                                                                                                                                                              | N                                                                                                                                                                       | CITY WEST WATER CORPORATION                         |                                    |                     |
| E-3 5                                                                                                                                                                                                                    | SEWERAGE                                                              | SEE PLAN                               | PS 74498                                                                                                                                                                                                               | 6X                                                                                                                                                                      | CITY WEST                                           | WATER CORPORATION                  |                     |
|                                                                                                                                                                                                                          | SEWERAGE<br>DRAINAGE                                                  | SEE PLAN<br>SEE PLAN                   | PS 74498<br>PS 74498                                                                                                                                                                                                   |                                                                                                                                                                         | CITY WEST WATER CORPORATION<br>WYNDHAM CITY COUNCIL |                                    |                     |
|                                                                                                                                                                                                                          | SEWERAGE                                                              | 2.50                                   | PS 74499                                                                                                                                                                                                               |                                                                                                                                                                         | CITY WEST WATER CORPORATION                         |                                    |                     |
| E-6 5                                                                                                                                                                                                                    | SEWERAGE                                                              | SEE PLAN                               | PS 74498                                                                                                                                                                                                               | OL                                                                                                                                                                      | CITY WEST WATER CORPORATION                         |                                    |                     |
| E-10 F                                                                                                                                                                                                                   | POWERLINE                                                             | SEE PLAN PS 636838                     |                                                                                                                                                                                                                        | BS - SEC 88 POWERCOR AUSTRALIA LTD<br>TY INDUSTRY                                                                                                                       |                                                     |                                    |                     |
| E-11 C                                                                                                                                                                                                                   | DRAINAGE                                                              | 3 PS 744980                            |                                                                                                                                                                                                                        | OL                                                                                                                                                                      | WYNDHAM CITY COUNCIL                                |                                    |                     |
|                                                                                                                                                                                                                          | SEWERAGE<br>DRAINAGE                                                  | SEE PLAN PS 74499<br>SEE PLAN PS 74499 |                                                                                                                                                                                                                        |                                                                                                                                                                         | CITY WEST WATER CORPORATION                         |                                    |                     |
|                                                                                                                                                                                                                          | SEWERAGE                                                              | SEE PLAN   PS 744995     2   PS 744995 |                                                                                                                                                                                                                        |                                                                                                                                                                         | WYNDHAM CITY COUNCIL<br>CITY WEST WATER CORPORATION |                                    |                     |
|                                                                                                                                                                                                                          |                                                                       |                                        |                                                                                                                                                                                                                        |                                                                                                                                                                         |                                                     |                                    |                     |
| E-15 C                                                                                                                                                                                                                   | JAS                                                                   | 3                                      | THIS PLA                                                                                                                                                                                                               | N                                                                                                                                                                       | AUSNET GAS                                          | S SERVICES PTY LTD                 |                     |
|                                                                                                                                                                                                                          | SURVEY PTY LTD                                                        | REF: 3936P                             | 2520                                                                                                                                                                                                                   | VERSION: 1                                                                                                                                                              | 1 (6-03-2019)                                       | ORIGINAL SHEET SHEET 1<br>SIZE: A3 | OF 12               |
| LAND SURVEYORS TOWN PLANNERS<br>DEVELOPMENT CONSULTANTS                                                                                                                                                                  |                                                                       |                                        | JAME                                                                                                                                                                                                                   | S SPROTT                                                                                                                                                                |                                                     |                                    |                     |
| 7A/346<br>Balwyn V                                                                                                                                                                                                       |                                                                       |                                        |                                                                                                                                                                                                                        |                                                                                                                                                                         |                                                     |                                    |                     |