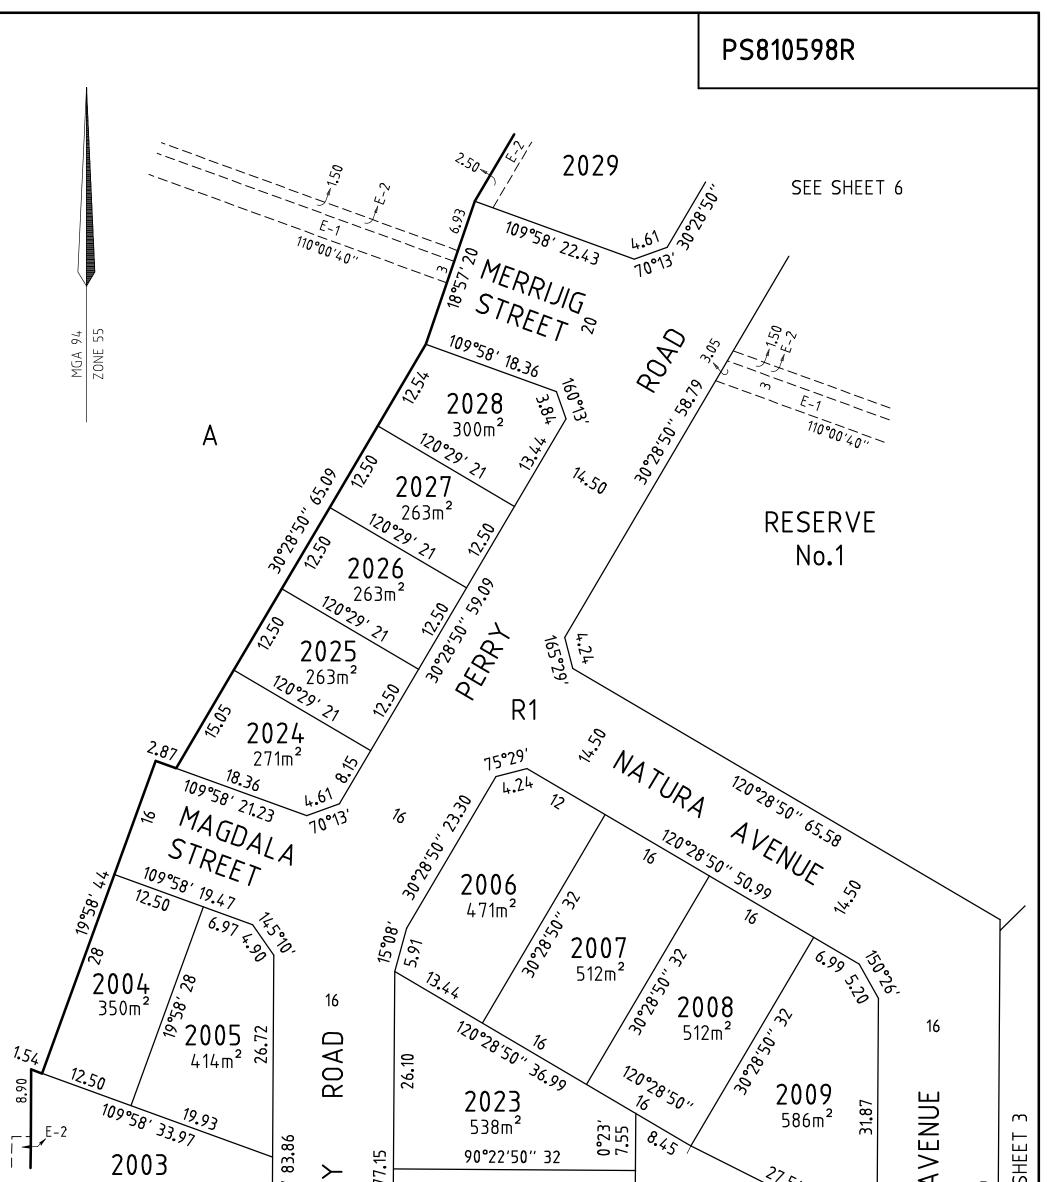

## **CREATION OF RESTRICTION**

| BURDENED | BENEFITING LOTS                    |
|----------|------------------------------------|
| LOT No   |                                    |
| 2001     | 2002                               |
| 2002     | 2001, 2003                         |
| 2003     | 2002, 2004, 2005                   |
| 2004     | 2003, 2005                         |
| 2005     | 2003, 2004                         |
| 2006     | 2007, 2023                         |
| 2007     | 2006, 2008, 2023                   |
| 2008     | 2007, 2009, 2010, 2023             |
| 2009     | 2008, 2010                         |
| 2010     | 2008, 2009, 2011, 2021, 2022, 2023 |
| 2011     | 2010, 2012, 2020, 2021             |
| 2012     | 2011, 2013, 2019, 2020             |
| 2013     | 2012, 2014, 2018                   |
| 2014     | 2013, 2015, 2017                   |
| 2015     | 2014, 2016                         |
| 2016     | 2015, 2017                         |
| 2017     | 2014, 2016, 2018                   |
| 2018     | 2013, 2017, 2019                   |
| 2019     | 2012, 2018, 2020                   |
| 2020     | 2011, 2012, 2019, 2021             |
| 2021     | 2010, 2011, 2020, 2022             |
| 2022     | 2010, 2021, 2023                   |
| 2023     | 2006, 2007, 2008, 2010, 2022       |
| 2024     | 2025                               |
| 2025     | 2024, 2026                         |
| 2026     | 2025, 2027                         |
| 2027     | 2026, 2028                         |
| 2028     | 2027                               |
| 2029     | 2030                               |
| 2030     | 2029                               |
| 2031     | 2032                               |
| 2032     | 2031, 2033                         |
| 2033     | 2032, 2034                         |
| 2034     | 2033                               |
|          |                                    |