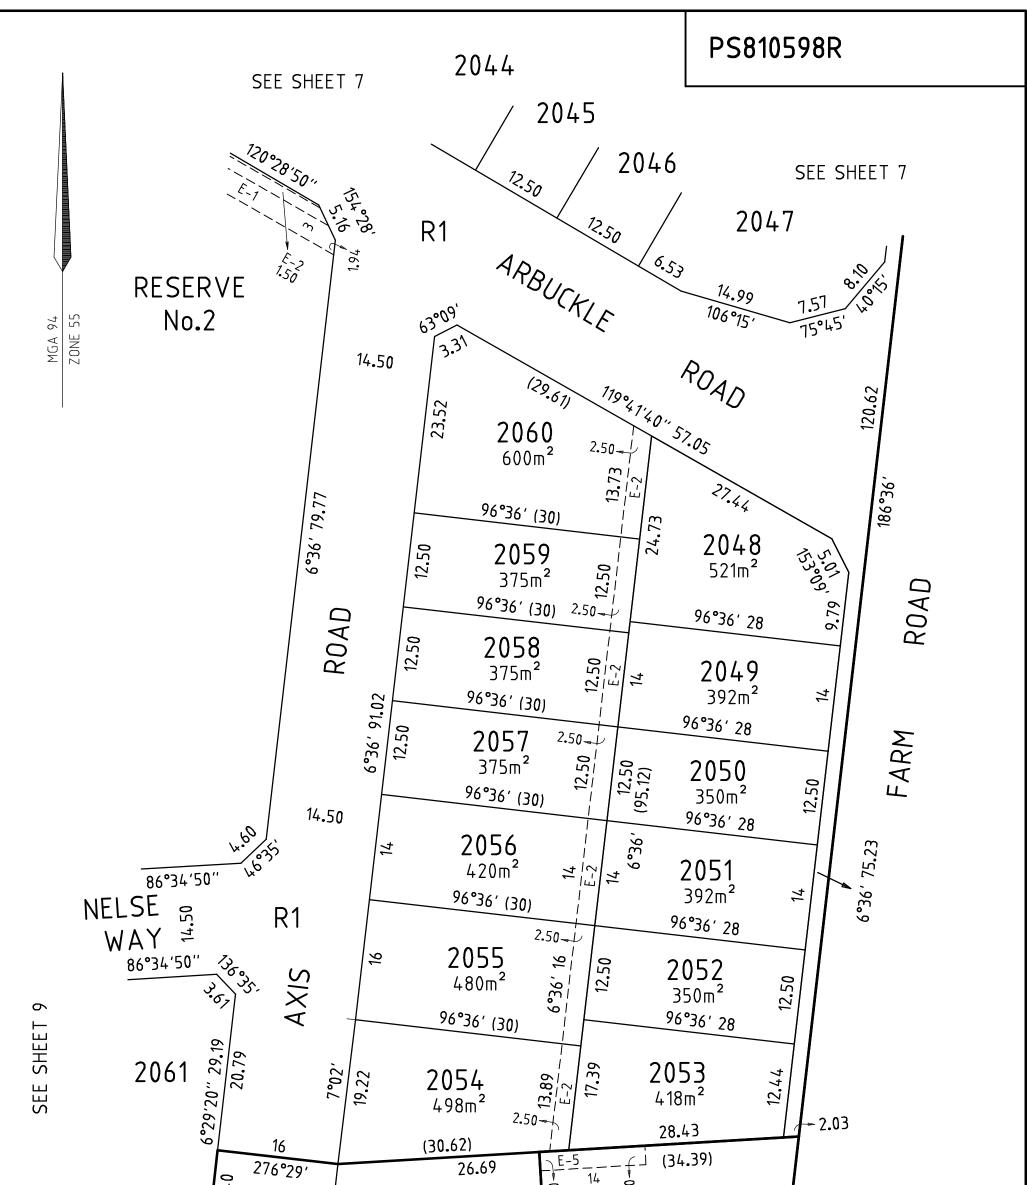

| BURDENED<br>LOT No | BENEFITING LOTS        |
|--------------------|------------------------|
| 2035               | 2036                   |
| 2036               | 2035, 2037             |
| 2037               | 2036, 2038             |
| 2038               | 2037, 2039             |
| 2039               | 2038, 2040             |
| 2040               | 2039, 2041             |
| 2041               | 2040, 2042             |
| 2042               | 2041, 2043             |
| 2043               | 2042, 2044             |
| 2044               | 2043, 2045             |
| 2045               | 2044, 2046             |
| 2046               | 2045, 2047             |
| 2047               | 2046                   |
| 2048               | 2049, 2059, 2060       |
| 2049               | 2048, 2050, 2058, 2059 |
| 2050               | 2049, 2051, 2057       |
| 2051               | 2050, 2052, 2056       |
| 2052               | 2051, 2053, 2055       |
| 2053               | 2052, 2054, 2055       |
| 2054               | 2053, 2055             |
| 2055               | 2052, 2053, 2054, 2056 |
| 2056               | 2051, 2055, 2057       |
| 2057               | 2050, 2056, 2058       |
| 2058               | 2049, 2057, 2059       |
| 2059               | 2048, 2049, 2058, 2060 |
| 2060               | 2048, 2059             |
| 2061               | 2062                   |
| 2062               | 2061, 2063             |
| 2063               | 2062, 2064             |
| 2064               | 2063, 2065             |
| 2065               | 2064, 2066             |
| 2066               | 2065, 2067             |
| 2067               | 2066                   |