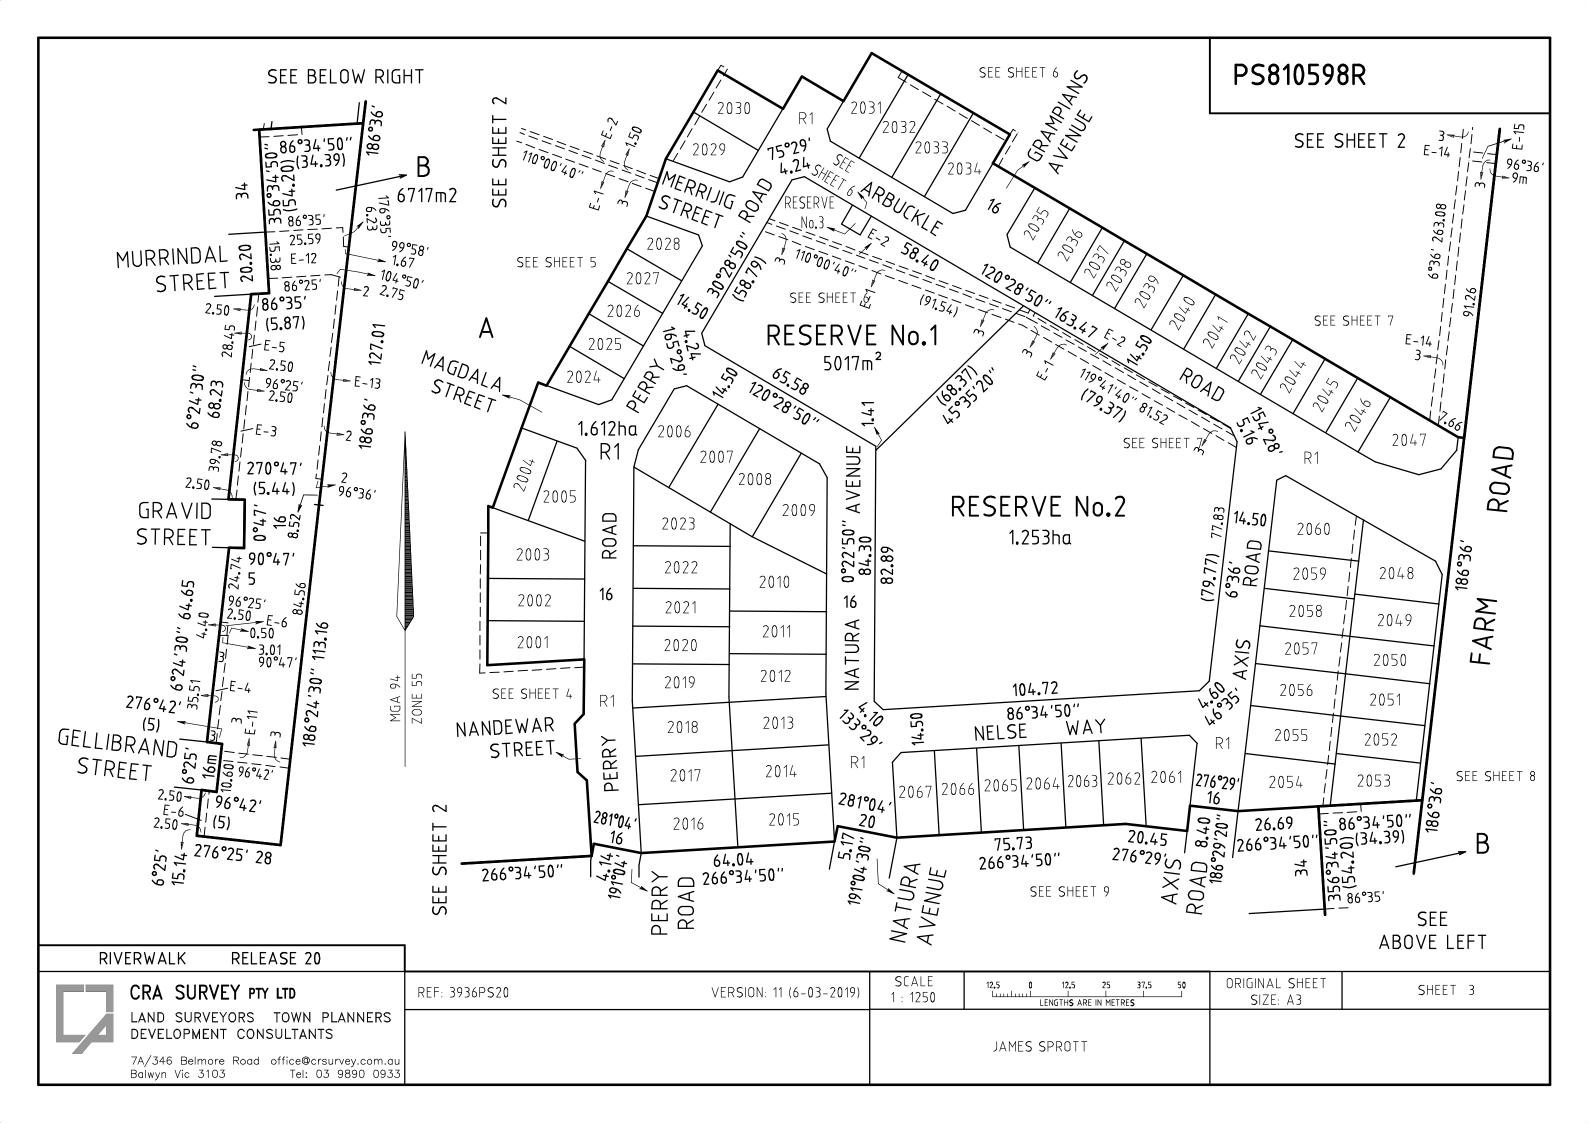

| PLAN                                                                                                                                                                                                                     | OF SUBDIVISIO                                                         | N                                      |                                                                                                                                                                                                                        | EDIT                                                                                                                                                                    | ION 1                                               | PS810598R                          |                     |
|--------------------------------------------------------------------------------------------------------------------------------------------------------------------------------------------------------------------------|-----------------------------------------------------------------------|----------------------------------------|------------------------------------------------------------------------------------------------------------------------------------------------------------------------------------------------------------------------|-------------------------------------------------------------------------------------------------------------------------------------------------------------------------|-----------------------------------------------------|------------------------------------|---------------------|
| LOCATION OF LAND   PARISH: MAMBOURIN   TOWNSHIP: WERRIBEE   CROWN ALLOTMENTS: 22A (PART) & 10A (PART)                                                                                                                    |                                                                       |                                        | COUNCIL NAME: WYNDHAM CITY COUNCIL                                                                                                                                                                                     |                                                                                                                                                                         |                                                     |                                    |                     |
|                                                                                                                                                                                                                          | MAMBOURIN<br>5: 4A, 5A, 6A (PART), 7A (PART), 8<br>H (PART) SECTION 7 | 3A & 9A                                |                                                                                                                                                                                                                        |                                                                                                                                                                         |                                                     |                                    |                     |
| TITLE REFERENCE:VOLFOLLAST PLAN REF:PS 744995W LOT XPOSTAL ADDRESS :CNR PRINCES HIGHWAY & MALTBY BYPASS<br>(at time of subdivision)MGA 94 CO-ORDINATES:E293 080ZONE 55(of approx centre of land in plan)N5 801 060GDA 94 |                                                                       |                                        | THIS IS A PRELIMINARY PLAN.<br>IT HAS NOT BEEN APPROVED BY COUNCIL OR THE LAND<br>TITLES OFFICE.<br>THIS PLAN IS SUBJECT TO ALTERATION.<br>EASEMENTS AND ROAD NAMES HAVE EITHER NOT BEEN<br>SHOWN OR ARE NOT YET FINAL |                                                                                                                                                                         |                                                     |                                    |                     |
|                                                                                                                                                                                                                          |                                                                       |                                        |                                                                                                                                                                                                                        |                                                                                                                                                                         |                                                     |                                    |                     |
| IDENTIFIER                                                                                                                                                                                                               | STING OF ROADS OR RESE                                                |                                        |                                                                                                                                                                                                                        |                                                                                                                                                                         |                                                     | NOTATIONS                          |                     |
| IDENTIFIERCOUNCIL/BODY/PERSONROAD R1WYNDHAM CITY COUNCILRESERVE No.1WYNDHAM CITY COUNCILRESERVE No.2WYNDHAM CITY COUNCILRESERVE No.3POWERCOR AUSTRALIA LTD                                                               |                                                                       |                                        |                                                                                                                                                                                                                        | OTHER PURPOSE OF PLAN:<br>TO REMOVE EASEMENT E-1 (PART) ON PS 744998Q AND<br>CREATED IN PS 412756U AND AFFECTING ROAD R1 ON THIS PLAN.<br>GROUNDS FOR EASEMENT REMOVAL: |                                                     |                                    |                     |
|                                                                                                                                                                                                                          |                                                                       |                                        |                                                                                                                                                                                                                        | BY AGREEMENT OF ALL INTERESTED PARTIES UNDER<br>SECTION 6(1)(k) OF THE SUBDIVISION ACT 1988                                                                             |                                                     |                                    |                     |
| NOTATIONS   DEPTH LIMITATION: DOES NOT APPLY   SURVEY: THIS PLAN IS BASED ON SURVEY (PS 636838S)                                                                                                                         |                                                                       |                                        | PLANNING PERMIT NO: WYP9626/16<br>THIS SURVEY HAS BEEN CONNECTED TO PERMANENT MARKS:<br>IN PROCLAIMED SURVEY AREA NUMBER:                                                                                              |                                                                                                                                                                         |                                                     |                                    |                     |
| <b>STAGING:</b><br>THIS IS NOT A STAG                                                                                                                                                                                    |                                                                       |                                        |                                                                                                                                                                                                                        |                                                                                                                                                                         | RIVER                                               | WALK RELEASE 20                    |                     |
|                                                                                                                                                                                                                          |                                                                       |                                        | CEMENT                                                                                                                                                                                                                 |                                                                                                                                                                         |                                                     | g Lots A & B) Release 20 Land Are  | a: 6 <b>.0</b> 45ha |
| LEGEND: A – APPU                                                                                                                                                                                                         | RTENANT EASEMENT E – ENCUMB                                           |                                        |                                                                                                                                                                                                                        | INFORMATI                                                                                                                                                               |                                                     | AD)                                |                     |
|                                                                                                                                                                                                                          |                                                                       |                                        |                                                                                                                                                                                                                        |                                                                                                                                                                         |                                                     |                                    |                     |
| EASEMENT<br>REFERENCE                                                                                                                                                                                                    | PURPOSE                                                               | WIDTH<br>(METRE <b>S</b> )             | OR                                                                                                                                                                                                                     | IGIN                                                                                                                                                                    |                                                     | LAND BENEFITED/IN FAVOUR OF        |                     |
| E-1 S                                                                                                                                                                                                                    | SEWERAGE                                                              | 3                                      | PS 412756                                                                                                                                                                                                              | 5U                                                                                                                                                                      | CITY WEST                                           | WATER LIMITED                      |                     |
| E-2 S                                                                                                                                                                                                                    | SEWERAGE                                                              | SEE PLAN                               | THIS PLAI                                                                                                                                                                                                              | N                                                                                                                                                                       | CITY WEST WATER CORPORATION                         |                                    |                     |
| E-3 5                                                                                                                                                                                                                    | SEWERAGE                                                              | SEE PLAN                               | PS 74498                                                                                                                                                                                                               | 6X                                                                                                                                                                      | CITY WEST                                           | WATER CORPORATION                  |                     |
|                                                                                                                                                                                                                          | SEWERAGE<br>DRAINAGE                                                  | SEE PLAN<br>SEE PLAN                   | PS 74498<br>PS 74498                                                                                                                                                                                                   |                                                                                                                                                                         | CITY WEST WATER CORPORATION<br>WYNDHAM CITY COUNCIL |                                    |                     |
|                                                                                                                                                                                                                          | SEWERAGE                                                              | 2.50                                   | PS 74499                                                                                                                                                                                                               |                                                                                                                                                                         | CITY WEST WATER CORPORATION                         |                                    |                     |
| E-6 5                                                                                                                                                                                                                    | SEWERAGE                                                              | SEE PLAN                               | PS 74498                                                                                                                                                                                                               | OL                                                                                                                                                                      | CITY WEST WATER CORPORATION                         |                                    |                     |
| E-10 F                                                                                                                                                                                                                   | POWERLINE                                                             | SEE PLAN PS 636838                     |                                                                                                                                                                                                                        | BS - SEC 88 POWERCOR AUSTRALIA LTD<br>TY INDUSTRY                                                                                                                       |                                                     |                                    |                     |
| E-11 C                                                                                                                                                                                                                   | DRAINAGE                                                              | 3 PS 744980                            |                                                                                                                                                                                                                        | OL                                                                                                                                                                      | WYNDHAM CITY COUNCIL                                |                                    |                     |
|                                                                                                                                                                                                                          | SEWERAGE<br>DRAINAGE                                                  | SEE PLAN PS 74499<br>SEE PLAN PS 74499 |                                                                                                                                                                                                                        |                                                                                                                                                                         | CITY WEST WATER CORPORATION                         |                                    |                     |
|                                                                                                                                                                                                                          | SEWERAGE                                                              | SEE PLAN   PS 744995     2   PS 744995 |                                                                                                                                                                                                                        |                                                                                                                                                                         | WYNDHAM CITY COUNCIL<br>CITY WEST WATER CORPORATION |                                    |                     |
|                                                                                                                                                                                                                          |                                                                       |                                        |                                                                                                                                                                                                                        |                                                                                                                                                                         |                                                     |                                    |                     |
| E-15 C                                                                                                                                                                                                                   | JAS                                                                   | 3                                      | THIS PLA                                                                                                                                                                                                               | N                                                                                                                                                                       | AUSNET GAS                                          | S SERVICES PTY LTD                 |                     |
|                                                                                                                                                                                                                          | SURVEY PTY LTD                                                        | REF: 3936P                             | 2520                                                                                                                                                                                                                   | VERSION: 1                                                                                                                                                              | 1 (6-03-2019)                                       | ORIGINAL SHEET SHEET 1<br>SIZE: A3 | OF 12               |
| LAND SURVEYORS TOWN PLANNERS<br>DEVELOPMENT CONSULTANTS                                                                                                                                                                  |                                                                       |                                        | JAME                                                                                                                                                                                                                   | S SPROTT                                                                                                                                                                |                                                     |                                    |                     |
| 7A/346<br>Balwyn V                                                                                                                                                                                                       |                                                                       |                                        |                                                                                                                                                                                                                        |                                                                                                                                                                         |                                                     |                                    |                     |