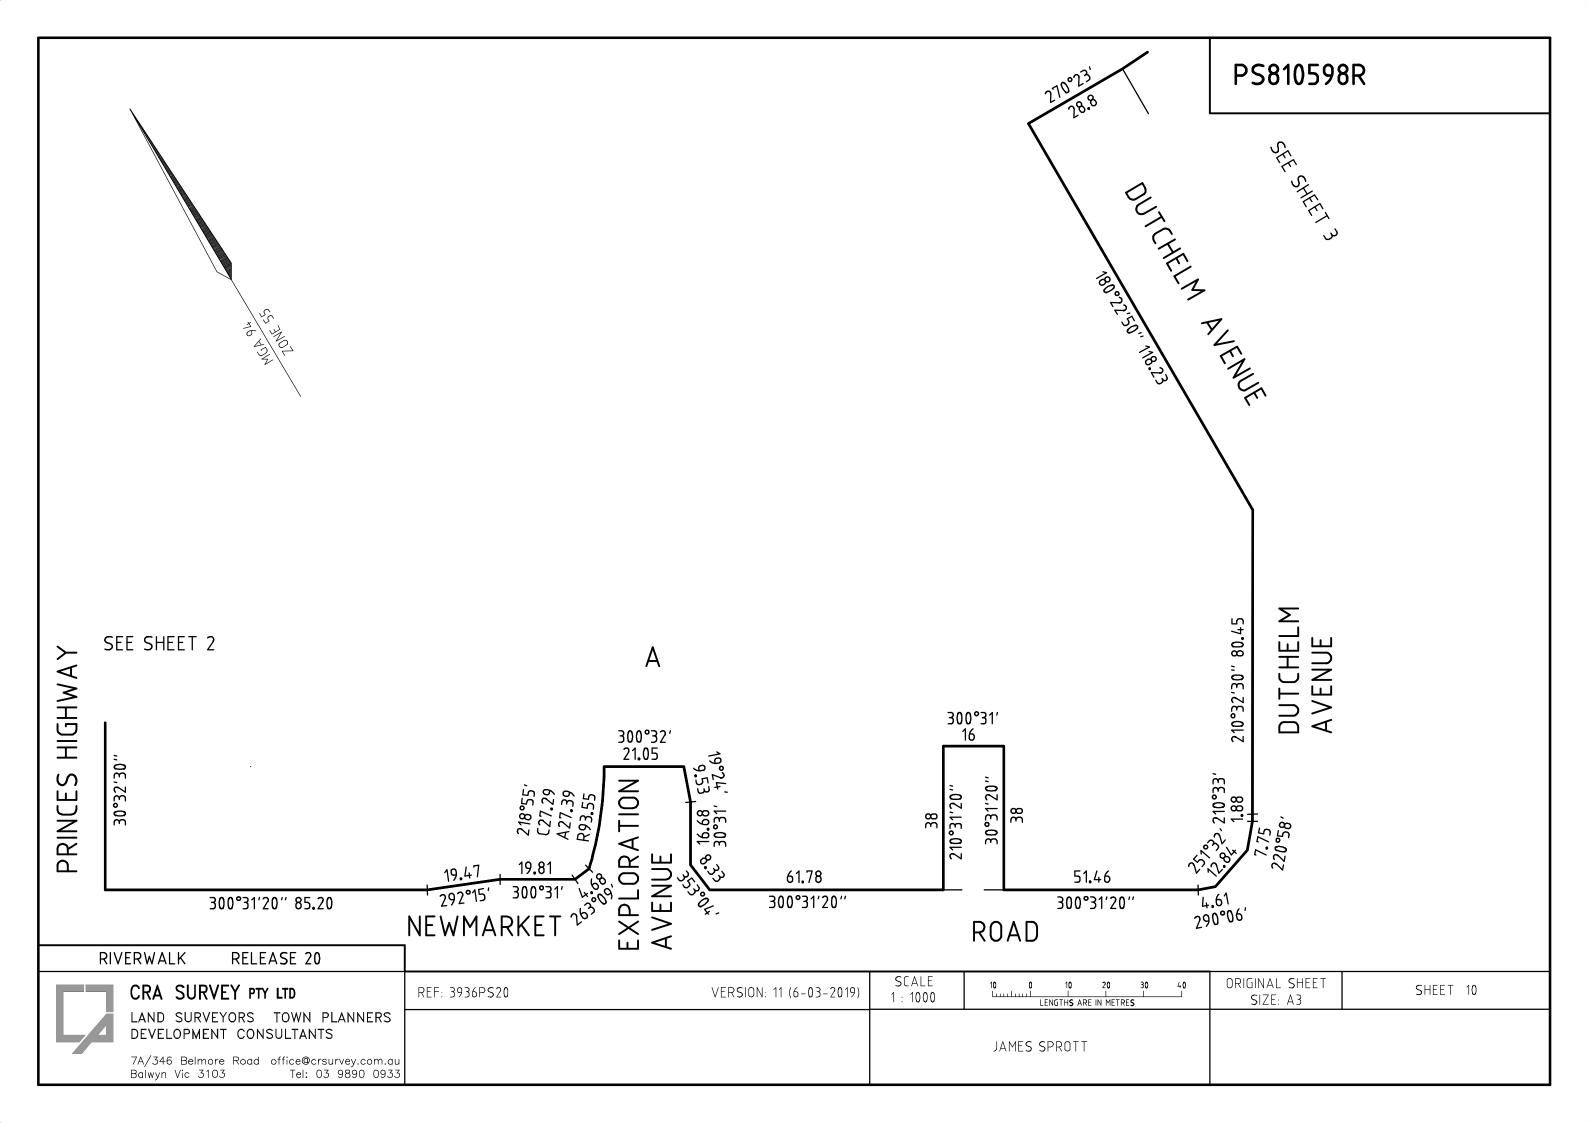

----------------------------------------------|------------------|----------------|----------------------------|--------------|
| REF: 3936PS20 VERSION: 11 (6-03-2019)                                           |                  |                | RIVERWAL                   | K RELEASE 20 |
| CRA SURVEY PTY LTD                                                              | SCALE<br>1 : 500 | 5 0 5 10 15 20 | ORIGINAL SHEET<br>SIZE: A3 | SHEET 8      |
| LAND SURVEYORS TOWN PLANNERS<br>DEVELOPMENT CONSULTANTS                         |                  | JAMES SPROTT   |                            |              |
| 7A/346 Belmore Road office@crsurvey.com.au<br>Balwyn Vic 3103 Tel: 03 9890 0933 |                  | SAILS SERVER   |                            |              |



# PS810598R



#### **CREATION OF RESTRICTION "A"**

#### LAND BURDENED AND LAND BENEFITED: REFER TO TABLE 1

#### DESCRIPTION OF RESTRICTION

The registered proprietor or proprietors for the time being of any burdened lot on this plan to which this restriction applies shall not build or permit to be built or remain on the lot any building other than a building which has been constructed in accordance with endorsed memorandum of common provisions registered in dealing no \_\_\_\_\_\_ which memorandum of common provisions is incorporated into this plan.

This restriction shall cease to have affect 10 years after the date of registration of this plan.

### **CREATION OF RESTRICTION "B"**

#### LAND BURDENED AND LAND BENEFITED: REFER TO TABLE 1

#### DESCRIPTION OF RESTRICTION

The registered proprietor o