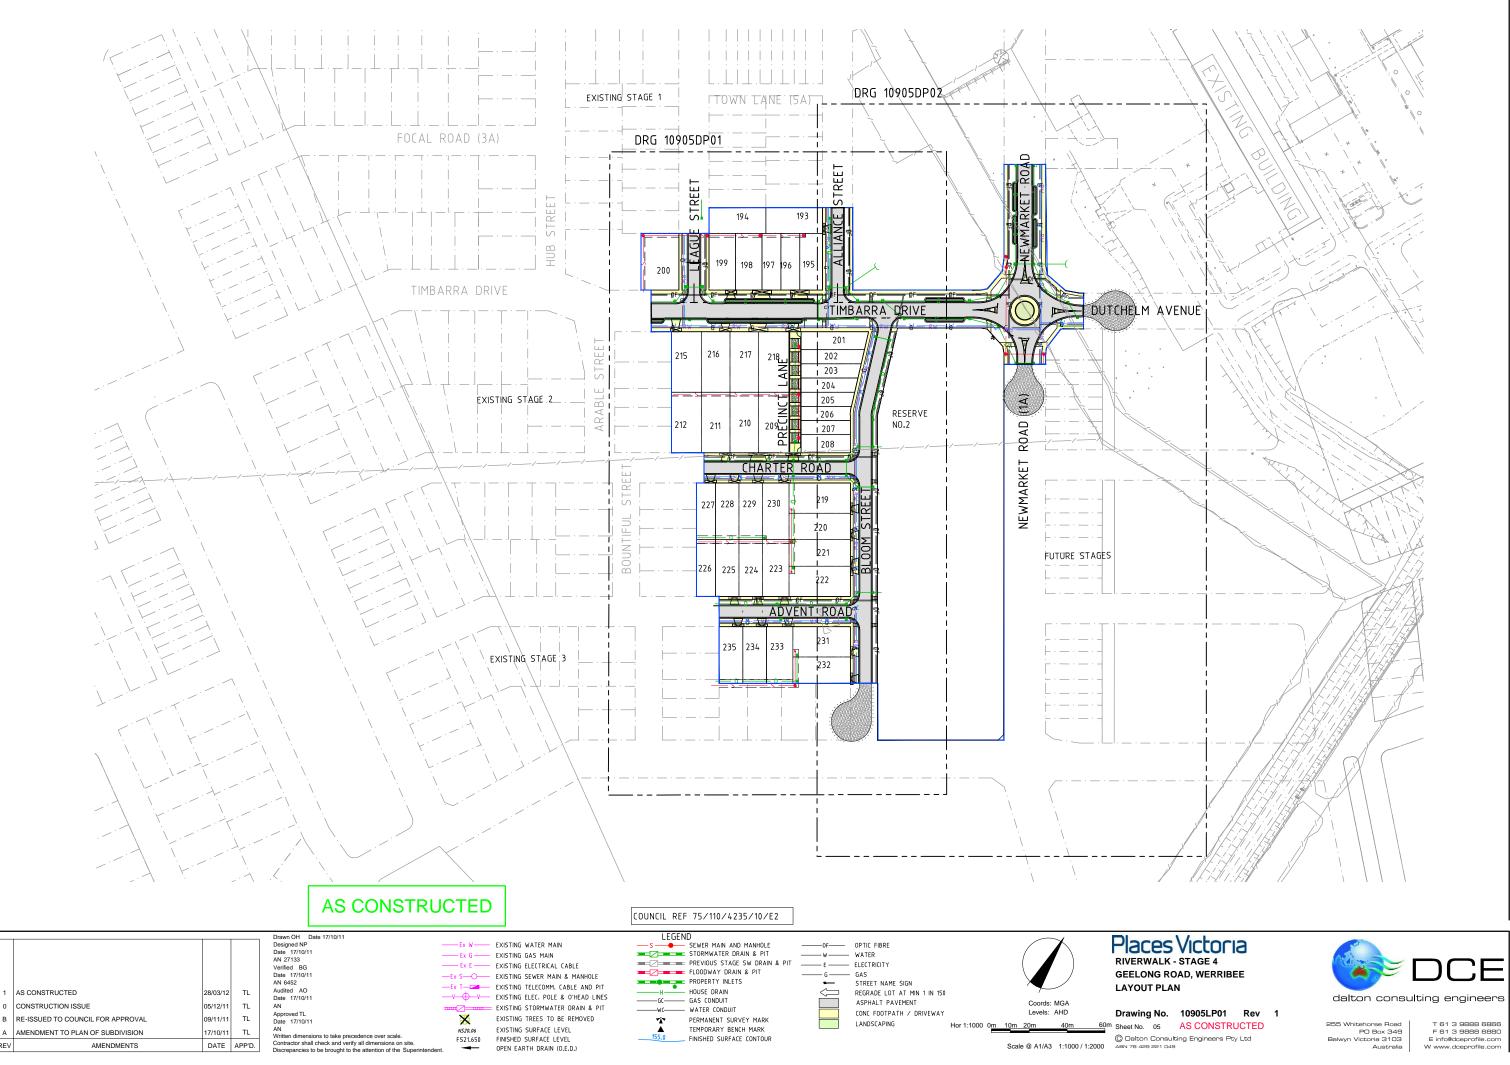

REV



TB22.650 FINISHED SURFACE LEVEL OF BATTER

|        | ELEC | TRICITY         | SEWER |        |  |
|--------|------|-----------------|-------|--------|--|
| OFFSET | SIDE | OFFSET<br>CABLE | SIDE  | OFFSET |  |
| 1.825  | W    | 2.90            | -     | -      |  |
|        |      |                 |       |        |  |
| -      | W    | 2.90            | -     | -      |  |
|        |      |                 |       |        |  |
| 1.00   | S    | 2.40            | -     | -      |  |
| 1.90   | W    | 2.40            | -     | -      |  |
| 1.90   | Ν    | 1.00            | -     | -      |  |
| 1.90   | W    | 2.40            | -     | -      |  |
| 1.90   | W    | 2.40            | -     | -      |  |
| 1.825  | N    | 2.40            | -     | -      |  |
| 1.825  | Ν    | 2.