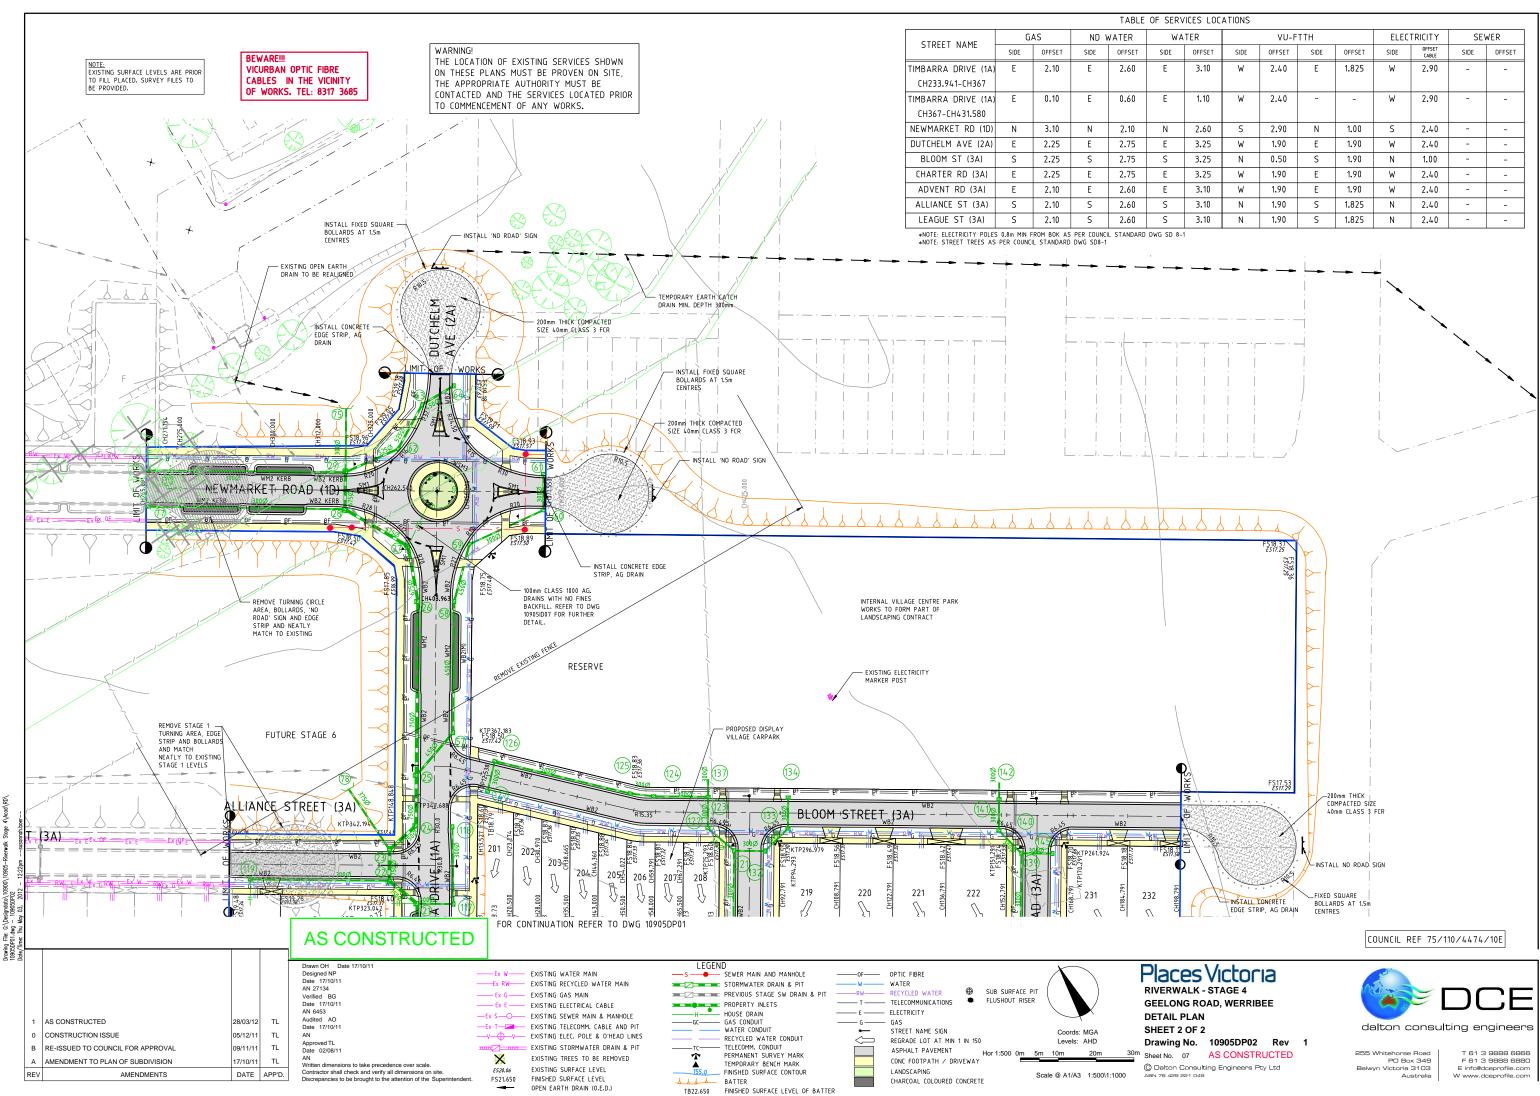

REV

TB22.650 FINISHED SURFACE LEVEL OF BATTER

|        | ELEC | TRICITY         | SEWER |        |  |
|--------|------|-----------------|-------|--------|--|
| OFFSET | SIDE | OFFSET<br>CABLE | SIDE  | OFFSET |  |
| 1.825  | W    | 2.90            | -     | -      |  |
|        |      |                 |       |        |  |
| -      | W    | 2.90            | -     | -      |  |
|        |      |                 |       |        |  |
| 1.00   | S    | 2.40            | -     | -      |  |
| 1.90   | W    | 2.40            | -     | -      |  |
| 1.90   | Ν    | 1.00            | -     | -      |  |
| 1.90   | W    | 2.40            | -     | -      |  |
| 1.90   | W    | 2.40            | -     | -      |  |
| 1.825  | N    | 2.40            | -     | -      |  |
| 1.825  | Ν    | 2.40            | -     | -      |  |

| 2     | VU-FTTH |        |      |        | ELECTRICITY |                 | SEWER |        |
|-------|---------|--------|------|--------|-------------|-----------------|-------|--------|
| FFSET | SIDE    | OFFSET | SIDE | OFFSET | SIDE        | OFFSET<br>CABLE | SIDE  | OFFSET |
| 3.10  | W       | 2.40   | E    | 1.825  | W           | 2.90            | -     | -      |
| 1.10  | W       | 2.40   | -    | -      | W           | 2.90            | -     | -      |
| 2.60  | S       | 2.90   | N    | 1.00   | S           | 2.40            | -     | -      |
| 3.25  | W       | 1.90   | E    | 1.90   | W           | 2.40            | -     | -      |
| 3.25  | N       | 0.50   | S    | 1.90   | N           | 1.00            | -     | -      |
| 3.25  | W       | 1.90   | E    | 1.90   | W           | 2.40            | -     | -      |
| 3.10  | W       | 1.90   | E    | 1.90   | W           | 2.40            | -     | -      |
| 3.10  | N       | 1.90   | S    | 1.825  | N           | 2.40            | -     | -      |
| 3.10  | N       | 1.90   | S    | 1.825  | N           | 2.40            | -     | -      |