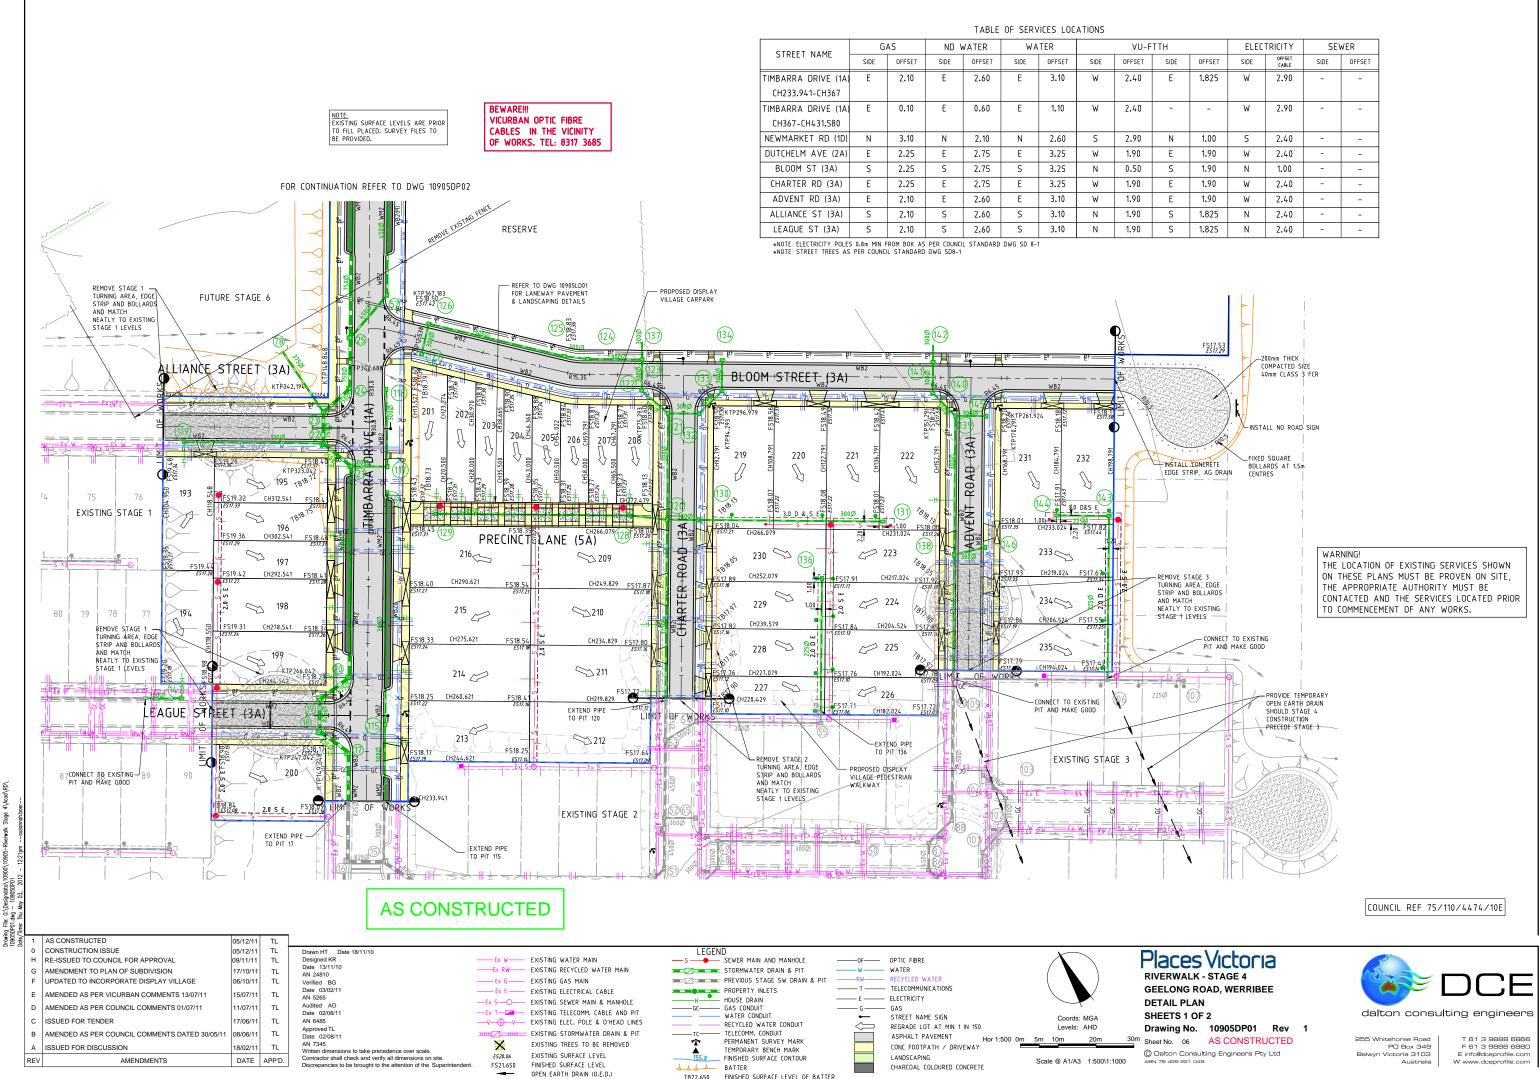

REV

TB22.650 FINISHED SURFACE LEVEL OF BATTER

|        | ELEC | TRICITY         | SEWER |        |  |
|--------|------|-----------------|-------|--------|--|
| OFFSET | SIDE | OFFSET<br>CABLE | SIDE  | OFFSET |  |
| 1.825  | W    | 2.90            | -     | -      |  |
|        |      |                 |       |        |  |
| -      | W    | 2.90            | -     | -      |  |
|        |      |                 |       |        |  |
| 1.00   | S    | 2.40            | -     | -      |  |
| 1.90   | W    | 2.40            | -     | -      |  |
| 1.90   | Ν    | 1.00            | -     | -      |  |
| 1.90   | W    | 2.40            | -     | -      |  |
| 1.90   | W    | 2.40            | -     | -      |  |
| 1.825  | N    | 2.40            | -     | -      |  |
| 1.825  | Ν    | 2.40            | -     | -      |  |

| 2     | VU-FTTH |        |      |        | ELECTRICITY |                 | SEWER |        |
|-------|---------|--------|------|--------|-------------|-----------------|-------|--------|
| FFSET | SIDE    | OFFSET | SIDE | OFFSET | SIDE        | OFFSET<br>CABLE | SIDE  | OFFSET |
| 3.10  | W       | 2.40   | E    | 1.825  | W           | 2.90            | -     | -      |
| 1.10  | W       | 2.40   | -    | -      | W           | 2.90            | -     | -      |
| 2.60  | S       | 2.90   | N    | 1.00   | S           | 2.40            | -     | -      |
| 3.25  | W       | 1.90   | E    | 1.90   | W           | 2.40            | -     | -      |
| 3.25  | N       | 0.50   | S    | 1.90   | N           | 1.00            | -     | -      |
| 3.25  | W       | 1.90   | E    | 1.90   | W           | 2.40            | -     | -      |
| 3.10  | W       | 1.90   | E    | 1.90   | W           | 2.40            | -     | -      |
| 3.10  | N       | 1.90   | S    | 1.825  | N           | 2.40            | -     | -      |
| 3.10  | N       | 1.90   | S    | 1.825  | N           | 2.40            | -     | -      |