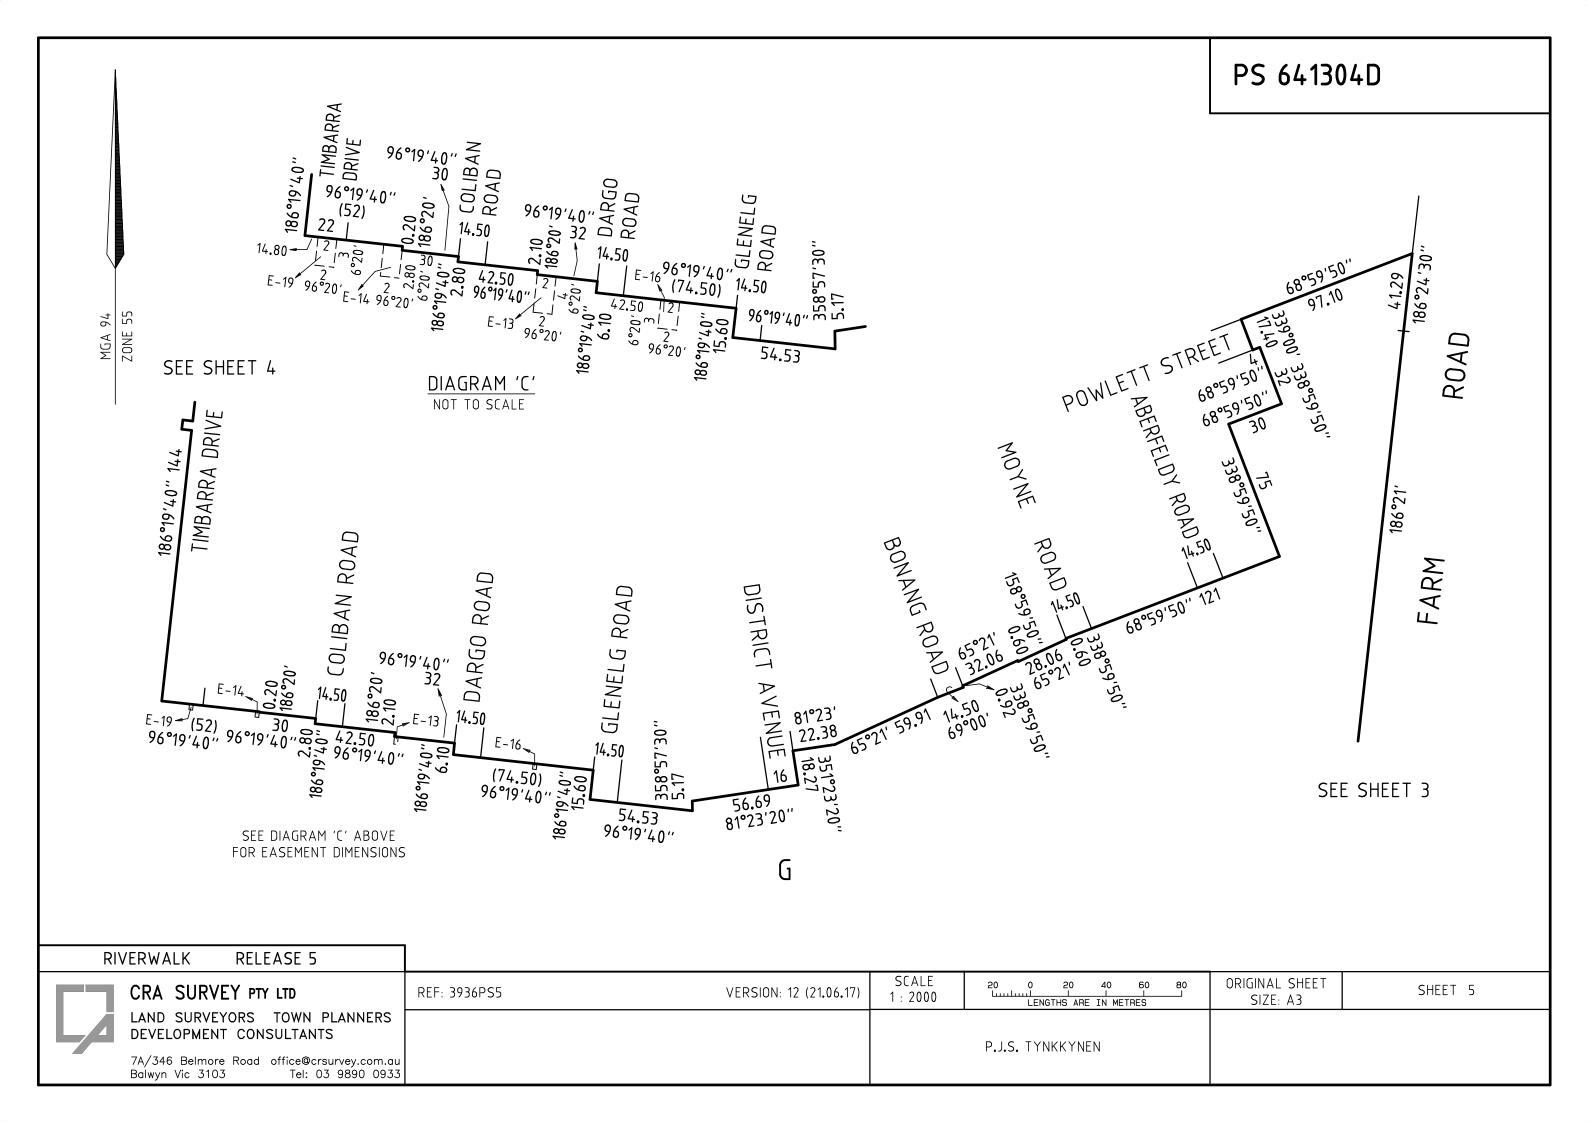

| SEE SHEET 4                                                                                                                                | FLC              |                                               |                            |             |
|--------------------------------------------------------------------------------------------------------------------------------------------|------------------|-----------------------------------------------|----------------------------|-------------|
| REF: 3936PS5 VERSION: 12 (21.06.17)                                                                                                        |                  |                                               | RIVERWAL                   | K RELEASE 5 |
| CRA SURVEY PTY LTD                                                                                                                         | SCALE<br>1 : 500 | 5 0 5 10 15 20<br>LIIII LENGTHS ARE IN METRES | ORIGINAL SHEET<br>SIZE: A3 | SHEET 6     |
| LAND SURVEYORS TOWN PLANNERS<br>DEVELOPMENT CONSULTANTS<br>7A/346 Belmore Road office@crsurvey.com.au<br>Balwyn Vic 3103 Tel: 03 9890 0933 |                  | P.J.S. TYNKKYNEN                              |                            |             |