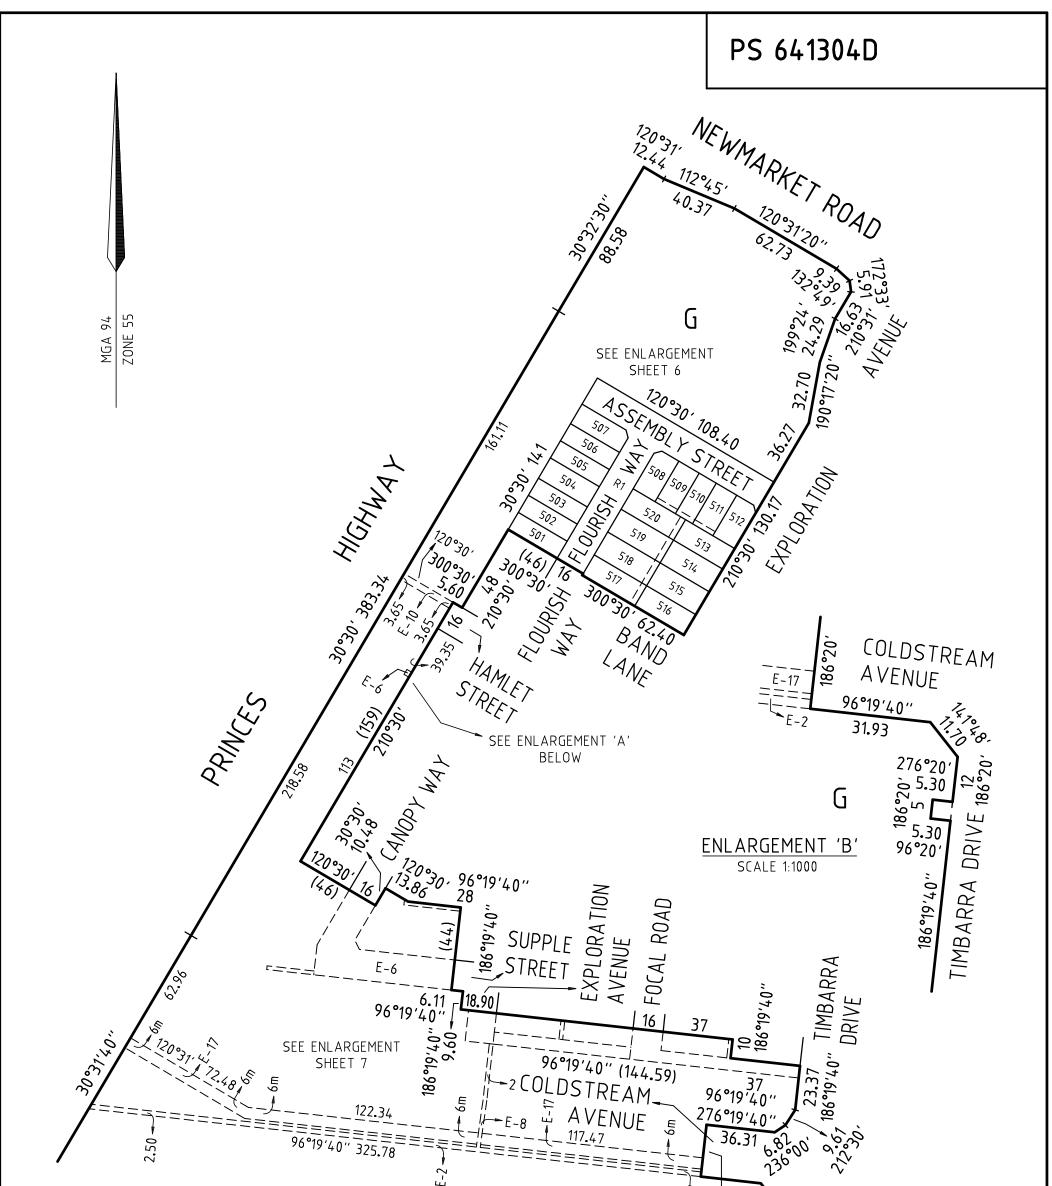

| ORIGINAL SHEET<br>SIZE: A3 | SHEET 3 |
|----------------------------|---------|
|                            |         |
|                            |         |

|                                                                                                                                            | EMENT 'A'<br>E 1:500 | []                                                         | 186°19'40" 144 27.60<br>TIMBARRA DRIVE |           |
|--------------------------------------------------------------------------------------------------------------------------------------------|----------------------|------------------------------------------------------------|----------------------------------------|-----------|
|                                                                                                                                            | 1                    | SEE SHEET 5                                                |                                        |           |
| REF: 3936PS5 VERSION: 12 (21.06.17)                                                                                                        |                      |                                                            | RIVERWALK                              | RELEASE 5 |
| CRA SURVEY PTY LTD                                                                                                                         | SCALE<br>1 : 2000    | 20 0 20 40 60 80<br>LIIII I I I I<br>LENGTHS ARE IN METRES | ORIGINAL SHEET<br>SIZE: A3             | SHEET 4   |
| LAND SURVEYORS TOWN PLANNERS<br>DEVELOPMENT CONSULTANTS<br>7A/346 Belmore Road office@crsurvey.com.au<br>Balwyn Vic 3103 Tel: 03 9890 0933 |                      | P.J.S. TYNKKYNEN                                           |                                        |           |