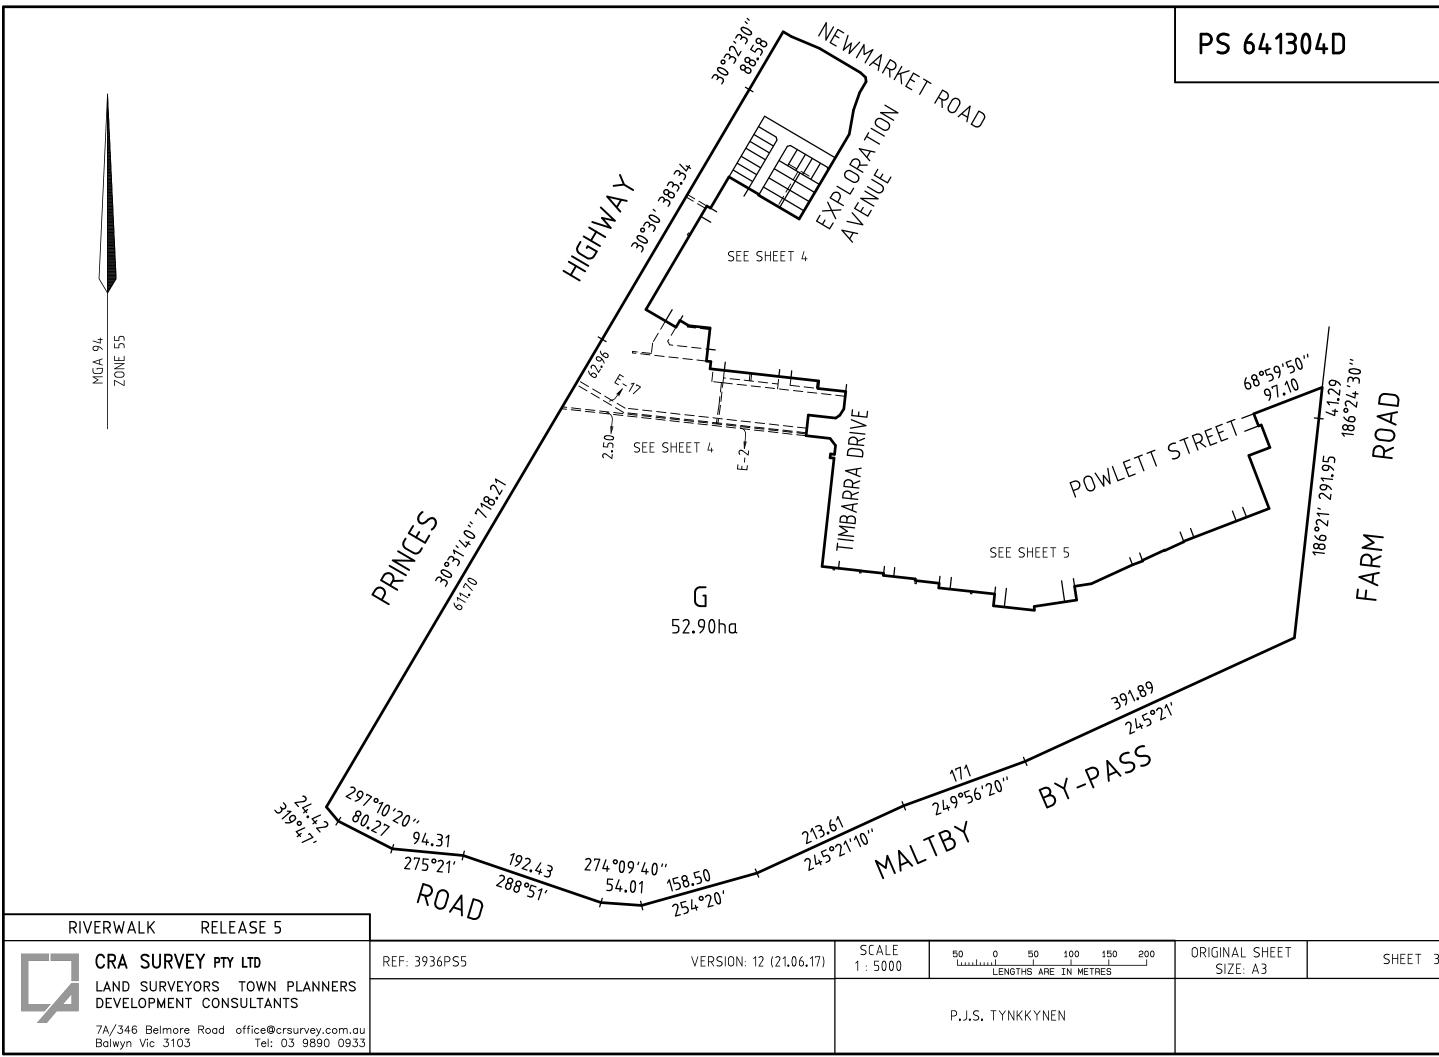

| ORIGINAL SHEET<br>SIZE: A3 | SHEET 3 |
|----------------------------|---------|
|                            |         |
|                            |         |

|                                                                                                                                            | EMENT 'A'<br>E 1:500 | []                                                         | 186°19'40" 144 27.60<br>TIMBARRA DRIVE |           |
|--------------------------------------------------------------------------------------------------------------------------------------------|----------------------|------------------------------------------------------------|----------------------------------------|-----------|
|                                                                                                                                            | 1                    | SEE SHEET 5                                                |                                        |           |
| REF: 3936PS5 VERSION: 12 (21.06.17)                                                                                                        |                      |                                                            | RIVERWALK                              | RELEASE 5 |
| CRA SURVEY PTY LTD                                                                                                                         | SCALE<br>1 : 2000    | 20 0 20 40 60 80<br>LIIII I I I I<br>LENGTHS ARE IN METRES | ORIGINAL SHEET<br>SIZE: A3             | SHEET 4   |
| LAND SURVEYORS TOWN PLANNERS<br>DEVELOPMENT CONSULTANTS<br>7A/346 Belmore Road office@crsurvey.com.au<br>Balwyn Vic 3103 Tel: 03 9890 0933 |                      | P.J.S. TYNKKYNEN                                           |                                        |           |