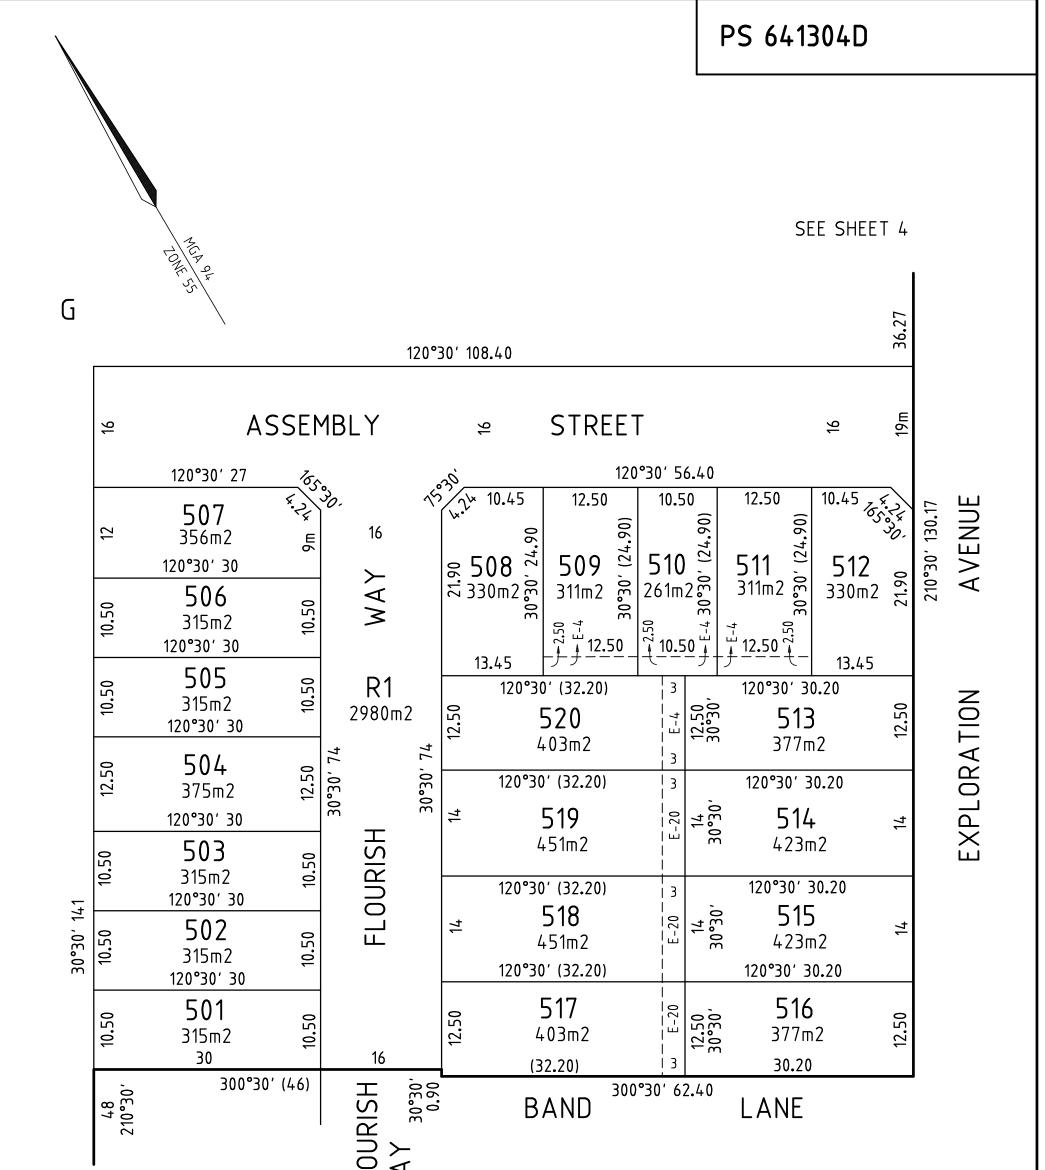

| SEE SHEET 4                                                                                                                                | FLC              |                                               |                            |             |
|--------------------------------------------------------------------------------------------------------------------------------------------|------------------|-----------------------------------------------|----------------------------|-------------|
| REF: 3936PS5 VERSION: 12 (21.06.17)                                                                                                        |                  |                                               | RIVERWAL                   | K RELEASE 5 |
| CRA SURVEY PTY LTD                                                                                                                         | SCALE<br>1 : 500 | 5 0 5 10 15 20<br>LIIII LENGTHS ARE IN METRES | ORIGINAL SHEET<br>SIZE: A3 | SHEET 6     |
| LAND SURVEYORS TOWN PLANNERS<br>DEVELOPMENT CONSULTANTS<br>7A/346 Belmore Road office@crsurvey.com.au<br>Balwyn Vic 3103 Tel: 03 9890 0933 |                  | P.J.S. TYNKKYNEN                              |                            |             |