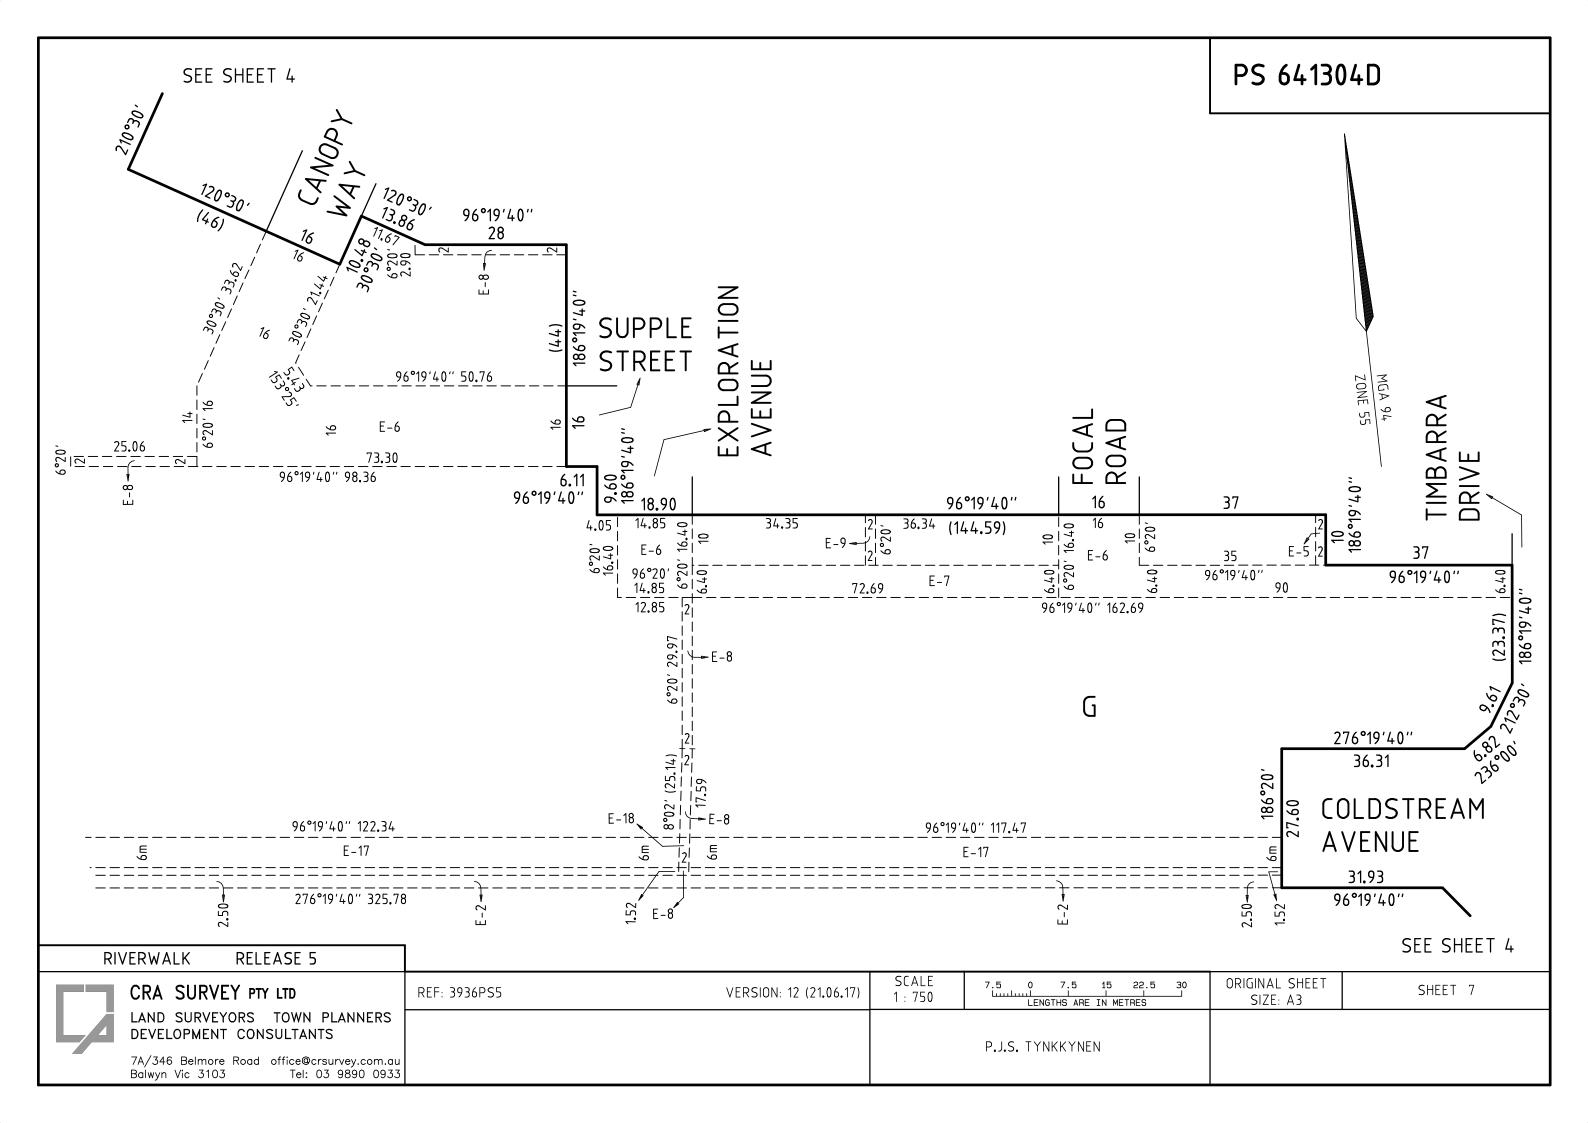

------------------------|-------------|
| REF: 3936PS5 VERSION: 12 (21.06.17)                                                                                                        |                  |                                               | RIVERWAL                   | K RELEASE 5 |
| CRA SURVEY PTY LTD                                                                                                                         | SCALE<br>1 : 500 | 5 0 5 10 15 20<br>LIIII LENGTHS ARE IN METRES | ORIGINAL SHEET<br>SIZE: A3 | SHEET 6     |
| LAND SURVEYORS TOWN PLANNERS<br>DEVELOPMENT CONSULTANTS<br>7A/346 Belmore Road office@crsurvey.com.au<br>Balwyn Vic 3103 Tel: 03 9890 0933 |                  | P.J.S. TYNKKYNEN                              |                            |             |



## PS 641304D

#### **CREATION OF RESTRICTION "A"**

#### LAND BURDENED AND LAND BENEFITED: REFER TO TABLE 1

#### DESCRIPTION OF RESTRICTION

The registered proprietor or proprietors for the time being of any burdened lot on this plan to which this restriction applies shall not build or permit to be built or remain on the lot any building other than a building which has been constructed in accordance with endorsed memorandum of common provisions registered in dealing no AA3304 which memorandum of common provisions is incorporated into this plan.

This restriction shall cease to have affect 10 years after the date of registration of this plan.

#### **CREATION OF RESTRICTION "B"**

#### LAND BURDENED AND LAND BENEFITED: REFER TO TABLE 1

#### DESCRIPTION OF RESTRICTION

The registered pr