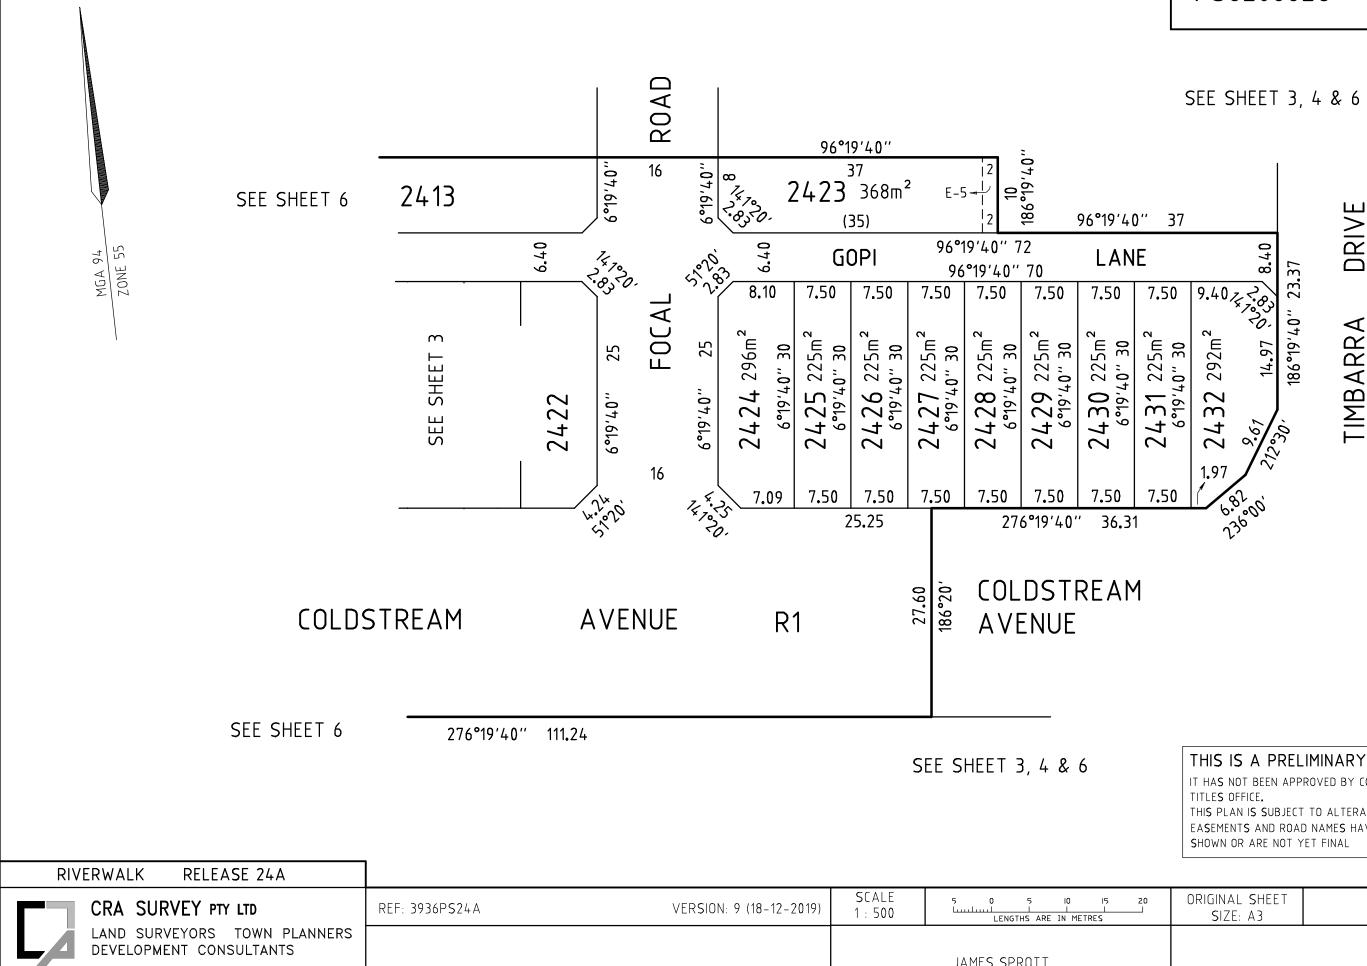

| PLAN OF SUBDIVISION                                                                                                                                                      |                               |                   |         |                                                                                                                                                                                                                                                                                            | ION 1                                                                                                                                                                                                                  | PS820862U                   |  |  |  |
|--------------------------------------------------------------------------------------------------------------------------------------------------------------------------|-------------------------------|-------------------|---------|--------------------------------------------------------------------------------------------------------------------------------------------------------------------------------------------------------------------------------------------------------------------------------------------|------------------------------------------------------------------------------------------------------------------------------------------------------------------------------------------------------------------------|-----------------------------|--|--|--|
| LOCATION OF LAND                                                                                                                                                         |                               |                   |         | COUNCIL NAME: WYNDHAM CITY COUNCIL                                                                                                                                                                                                                                                         |                                                                                                                                                                                                                        |                             |  |  |  |
| PARISH: MAMBOURIN<br>CROWN ALLOTMENT: G (PT) & H (PT) SECTION 7<br>CROWN ALLOTMENT: 7 (PT) & 8 (PT) SECTION 8                                                            |                               |                   |         |                                                                                                                                                                                                                                                                                            |                                                                                                                                                                                                                        |                             |  |  |  |
| TITLE REFERENCE:<br>LAST PLAN REF:                                                                                                                                       | VOL FOL<br>LOT K ON PS820860Y |                   |         |                                                                                                                                                                                                                                                                                            |                                                                                                                                                                                                                        |                             |  |  |  |
| POSTAL ADDRESS :CNR PRINCES HIGHWAY & MALTBY BYPASS<br>(at time of subdivision)MGA 94 CO-ORDINATES:E292 315ZONE 55<br>(of approx centre of land in plan)N5 800 360GDA 94 |                               |                   |         |                                                                                                                                                                                                                                                                                            | THIS IS A PRELIMINARY PLAN.<br>IT HAS NOT BEEN APPROVED BY COUNCIL OR THE LAND<br>TITLES OFFICE.<br>THIS PLAN IS SUBJECT TO ALTERATION.<br>EASEMENTS AND ROAD NAMES HAVE EITHER NOT BEEN<br>SHOWN OR ARE NOT YET FINAL |                             |  |  |  |
| VEST                                                                                                                                                                     | TING OF ROADS OR RESE         | ERVES             |         | NOTATIONS                                                                                                                                                                                                                                                                                  |                                                                                                                                                                                                                        |                             |  |  |  |
| IDENTIFIER                                                                                                                                                               | COUNCIL/BODY                  | //PERSON          |         | OTHER PURPOSE OF PLAN:                                                                                                                                                                                                                                                                     |                                                                                                                                                                                                                        |                             |  |  |  |
| ROAD R1 WYNDHAM CITY COUNCIL                                                                                                                                             |                               |                   |         | TO REMOVE EASEMENTS E-2 (PART), E-6, E-7, E-8 & E-18 (SEWERAGE)<br>ON PS820860Y AND CREATED IN PS636838S AND AFFECTING<br>ROAD R1 ON THIS PLAN.<br>TO REMOVE EASEMENTS E-17 (PART) & E-18 (DRAINAGE) ON PS820860Y<br>AND CREATED IN INST. AL917167H AND AFFECTING<br>ROAD R1 ON THIS PLAN. |                                                                                                                                                                                                                        |                             |  |  |  |
|                                                                                                                                                                          |                               |                   |         |                                                                                                                                                                                                                                                                                            | -20, E-21, E-22, E-23, E-25 & E-26 CREATED<br>CTING ROAD R1 ON THIS PLAN.                                                                                                                                              |                             |  |  |  |
| DEPTH LIMITATION:                                                                                                                                                        | DOES NOT APPLY                |                   |         |                                                                                                                                                                                                                                                                                            |                                                                                                                                                                                                                        |                             |  |  |  |
| SURVEY:<br>THIS PLAN IS BASED ON SURVEY                                                                                                                                  |                               |                   |         | GROUNDS FOR EASEMENT REMOVAL:<br>BY AGREEMENT OF ALL INTERESTED PARTIES UNDER<br>SECTION 6(1)(k) OF THE SUBDIVISION ACT 1988                                                                                                                                                               |                                                                                                                                                                                                                        |                             |  |  |  |
| <b>STAGING:</b><br>THIS IS NOT A STAGED<br>PLANNING PERMIT NO:                                                                                                           | SUBDIVISION                   |                   |         |                                                                                                                                                                                                                                                                                            |                                                                                                                                                                                                                        |                             |  |  |  |
| THIS SURVEY HAS BEEI                                                                                                                                                     | N CONNECTED TO PERMANENT MA   | ARKS:             |         | RIVERWALK RELEASE 24A                                                                                                                                                                                                                                                                      |                                                                                                                                                                                                                        |                             |  |  |  |
| IN PROCLAIMED SURVEY AREA NUMBER:                                                                                                                                        |                               |                   |         | No. of Lots: 24 (excluding Lot L) Release 24A Land Area: 1.438ha                                                                                                                                                                                                                           |                                                                                                                                                                                                                        |                             |  |  |  |
|                                                                                                                                                                          |                               |                   |         | NFORMAT                                                                                                                                                                                                                                                                                    |                                                                                                                                                                                                                        |                             |  |  |  |
| LEGEND: A – APPURT                                                                                                                                                       | ENANT EASEMENT E – ENCUMB     | ERING EASEM       | ENT R-E | NCUMBERING I                                                                                                                                                                                                                                                                               | EASEMENT (ROA                                                                                                                                                                                                          | AD)                         |  |  |  |
| EASEMENT<br>REFERENCE                                                                                                                                                    | PURPOSE                       | WIDTH<br>(METRES) | OR      | IGIN                                                                                                                                                                                                                                                                                       |                                                                                                                                                                                                                        | LAND BENEFITED/IN FAVOUR OF |  |  |  |
|                                                                                                                                                                          |                               |                   |         |                                                                                                                                                                                                                                                                                            |                                                                                                                                                                                                                        |                             |  |  |  |

## EASEMENT INFORMATION

LEGEND: A - APPURTENANT EASEMENT E - ENCUMBERING EASEMENT R - ENCUMBERING EASEMENT (ROAD)

| EASEMENT<br>REFERENCE | PURPOSE              | WIDTH<br>(METRES)    | ORIGIN                       | LAND BENEFITED/IN FAVOUR OF                            |
|-----------------------|----------------------|----------------------|------------------------------|--------------------------------------------------------|
| E-2                   | SEWERAGE             | 2.50                 | PS636838S                    | CITY WEST WATER LIMITED                                |
| E-3                   | DRAINAGE<br>SEWERAGE | 3                    | PS820860Y<br>PS820860Y       | WYNDHAM CITY COUNCIL<br>CITY WEST WATER CORPORATION    |
| E – 4                 | SEWERAGE             | 2.50                 | PS820860Y                    | CITY WEST WATER CORPORATION                            |
| E-5                   | DRAINAGE             | 2                    | PS641301K                    | WYNDHAM CITY COUNCIL                                   |
| E-6                   | DRAINAGE<br>SEWERAGE | SEE PLAN<br>See plan | PS636838S<br>PS636838S       | WYNDHAM CITY COUNCIL<br>CITY WEST WATER LIMITED        |
| E-7                   | DRAINAGE             | SEE PLAN             | PS636838S                    | WYNDHAM CITY COUNCIL                                   |
| E-8                   | SEWERAGE             | 2                    | PS636838S                    | CITY WEST WATER LIMITED                                |
| E-9                   | DRAINAGE             | 2                    | PS636838S                    | WYNDHAM CITY COUNCIL                                   |
| E-13                  | SEWERAGE             | 2                    | P <b>S7078</b> 55Y           | CITY WEST WATER CORPORATION                            |
| E–14                  | SEWERAGE             | 2                    | PS707851H                    | CITY WEST WATER CORPORATION                            |
| E-16                  | DRAINAGE             | 2                    | PS707855Y                    | WYNDHAM CITY COUNCIL                                   |
| E–17                  | DRAINAGE             | 6                    | INST. AL917167H              | MELBOURNE WATER CORPORATION                            |
| E-18                  | DRAINAGE<br>Sewerage | SEE PLAN<br>SEE PLAN | INST. AL917167H<br>PS636838S | MELBOURNE WATER CORPORATION<br>CITY WEST WATER LIMITED |
| E-20                  | DRAINAGE             | 2                    | PS820860Y                    | WYNDHAM CITY COUNCIL                                   |
| E-21                  | DRAINAGE             | SEE PLAN             | PS820860Y                    | MELBOURNE WATER CORPORATION<br>WYNDHAM CITY COUNCIL    |
| E-22                  | DRAINAGE<br>SEWERAGE | SEE PLAN             | PS820860Y                    | WYNDHAM CITY COUNCIL<br>CITY WEST WATER CORPORATION    |
| E-23                  | DRAINAGE<br>Sewerage | SEE PLAN             | PS820860Y                    | WYNDHAM CITY COUNCIL<br>CITY WEST WATER CORPORATION    |
| E-24                  | DRAINAGE<br>SEWERAGE | 5.65                 | PS820860Y                    | WYNDHAM CITY COUNCIL<br>CITY WEST WATER CORPORATION    |
| E-25                  | SEWERAGE             | 0.50                 | PS820860Y                    | CITY WEST WATER CORPORATION                            |
| E-27                  | DRAINAGE             | SEE PLAN             | THIS PLAN                    | WYNDHAM CITY COUNCIL                                   |
| E-28                  | SEWERAGE             | 2.50                 | THIS PLAN                    | CITY WEST WATER CORPORATION                            |
|                       |                      |                      |                              |                                                        |