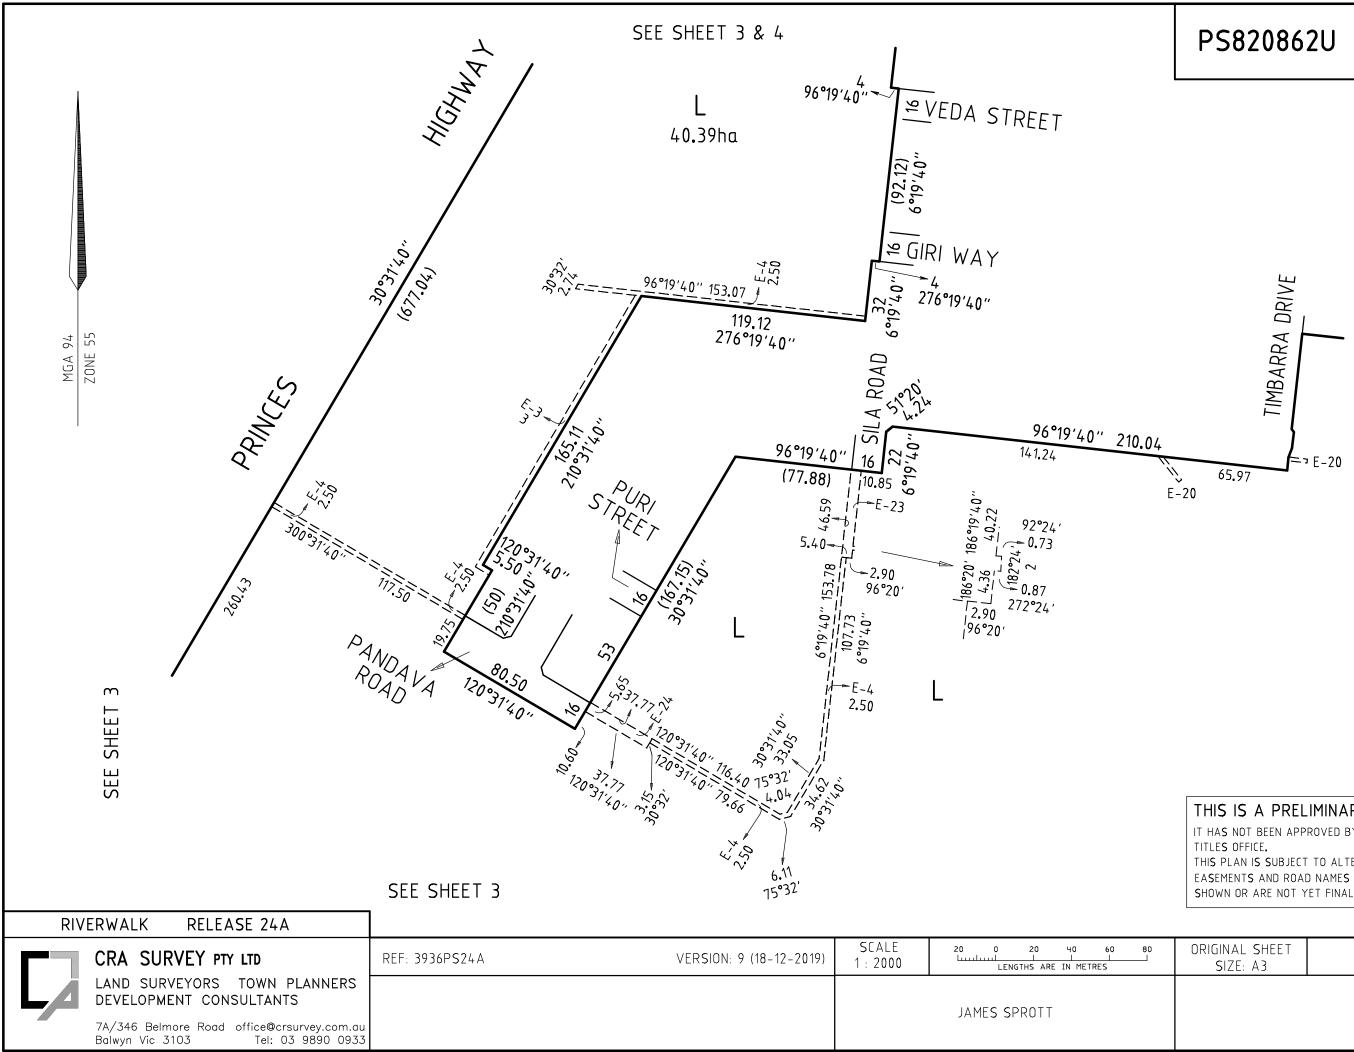

| PLAN OF SUBDIVISION                                                                                                                                                      |                               |                   |         |                                                                                                                                                                                                                                                                                            | ION 1                                                                                                                                                                                                                  | PS820862U                   |  |  |  |
|--------------------------------------------------------------------------------------------------------------------------------------------------------------------------|-------------------------------|-------------------|---------|--------------------------------------------------------------------------------------------------------------------------------------------------------------------------------------------------------------------------------------------------------------------------------------------|------------------------------------------------------------------------------------------------------------------------------------------------------------------------------------------------------------------------|-----------------------------|--|--|--|
| LOCATION OF LAND                                                                                                                                                         |                               |                   |         | COUNCIL NAME: WYNDHAM CITY COUNCIL                                                                                                                                                                                                                                                         |                                                                                                                                                                                                                        |                             |  |  |  |
| PARISH: MAMBOURIN<br>CROWN ALLOTMENT: G (PT) & H (PT) SECTION 7<br>CROWN ALLOTMENT: 7 (PT) & 8 (PT) SECTION 8                                                            |                               |                   |         |                                                                                                                                                                                                                                                                                            |                                                                                                                                                                                                                        |                             |  |  |  |
| TITLE REFERENCE:<br>LAST PLAN REF:                                                                                                                                       | VOL FOL<br>LOT K ON PS820860Y |                   |         |                                                                                                                                                                                                                                                                                            |                                                                                                                                                                                                                        |                             |  |  |  |
| POSTAL ADDRESS :CNR PRINCES HIGHWAY & MALTBY BYPASS<br>(at time of subdivision)MGA 94 CO-ORDINATES:E292 315ZONE 55<br>(of approx centre of land in plan)N5 800 360GDA 94 |                               |                   |         |                                                                                                                                                                                                                                                                                            | THIS IS A PRELIMINARY PLAN.<br>IT HAS NOT BEEN APPROVED BY COUNCIL OR THE LAND<br>TITLES OFFICE.<br>THIS PLAN IS SUBJECT TO ALTERATION.<br>EASEMENTS AND ROAD NAMES HAVE EITHER NOT BEEN<br>SHOWN OR ARE NOT YET FINAL |                             |  |  |  |
| VEST                                                                                                                                                                     | TING OF ROADS OR RESE         | ERVES             |         | NOTATIONS                                                                                                                                                                                                                                                                                  |                                                                                                                                                                                                                        |                             |  |  |  |
| IDENTIFIER                                                                                                                                                               | COUNCIL/BODY                  | //PERSON          |         | OTHER PURPOSE OF PLAN:                                                                                                                                                                                                                                                                     |                                                                                                                                                                                                                        |                             |  |  |  |
| ROAD R1 WYNDHAM CITY COUNCIL                                                                                                                                             |                               |                   |         | TO REMOVE EASEMENTS E-2 (PART), E-6, E-7, E-8 & E-18 (SEWERAGE)<br>ON PS820860Y AND CREATED IN PS636838S AND AFFECTING<br>ROAD R1 ON THIS PLAN.<br>TO REMOVE EASEMENTS E-17 (PART) & E-18 (DRAINAGE) ON PS820860Y<br>AND CREATED IN INST. AL917167H AND AFFECTING<br>ROAD R1 ON THIS PLAN. |                                                                                                                                                                                                                        |                             |  |  |  |
|                                                                                                                                                                          |                               |                   |         |                                                                                                                                                                                                                                                                                            | -20, E-21, E-22, E-23, E-25 & E-26 CREATED<br>CTING ROAD R1 ON THIS PLAN.                                                                                                                                              |                             |  |  |  |
| DEPTH LIMITATION:                                                                                                                                                        | DOES NOT APPLY                |                   |         |                                                                                                                                                                                                                                                                                            |                                                                                                                                                                                                                        |                             |  |  |  |
| SURVEY:<br>THIS PLAN IS BASED ON SURVEY                                                                                                                                  |                               |                   |         | GROUNDS FOR EASEMENT REMOVAL:<br>BY AGREEMENT OF ALL INTERESTED PARTIES UNDER<br>SECTION 6(1)(k) OF THE SUBDIVISION ACT 1988                                                                                                                                                               |                                                                                                                                                                                                                        |                             |  |  |  |
| <b>STAGING:</b><br>THIS IS NOT A STAGED<br>PLANNING PERMIT NO:                                                                                                           | SUBDIVISION                   |                   |         |                                                                                                                                                                                                                                                                                            |                                                                                                                                                                                                                        |                             |  |  |  |
| THIS SURVEY HAS BEEI                                                                                                                                                     | N CONNECTED TO PERMANENT MA   | ARKS:             |         | RIVERWALK RELEASE 24A                                                                                                                                                                                                                                                                      |                                                                                                                                                                                                                        |                             |  |  |  |
| IN PROCLAIMED SURVEY AREA NUMBER:                                                                                                                                        |                               |                   |         | No. of Lots: 24 (excluding Lot L) Release 24A Land Area: 1.438ha                                                                                                                                                                                                                           |                                                                                                                                                                                                                        |                             |  |  |  |
|                                                                                                                                                                          |                               |                   |         | NFORMAT                                                                                                                                                                                                                                                                                    |                                                                                                                                                                                                                        |                             |  |  |  |
| LEGEND: A – APPURT                                                                                                                                                       | ENANT EASEMENT E – ENCUMB     | ERING EASEM       | ENT R-E | NCUMBERING I                                                                                                                                                                                                                                                                               | EASEMENT (ROA                                                                                                                                                                                                          | AD)                         |  |  |  |
| EASEMENT<br>REFERENCE                                                                                                                                                    | PURPOSE                       | WIDTH<br>(METRES) | OR      | IGIN                                                                                                                                                                                                                                                                                       |                                                                                                                                                                                                                        | LAND BENEFITED/IN FAVOUR OF |  |  |  |
|                                                                                                                                                                          |                               |                   |         |                                                                                                                                                                                                                                                                                            |                                                                                                                                                                                                                        |                             |  |  |  |