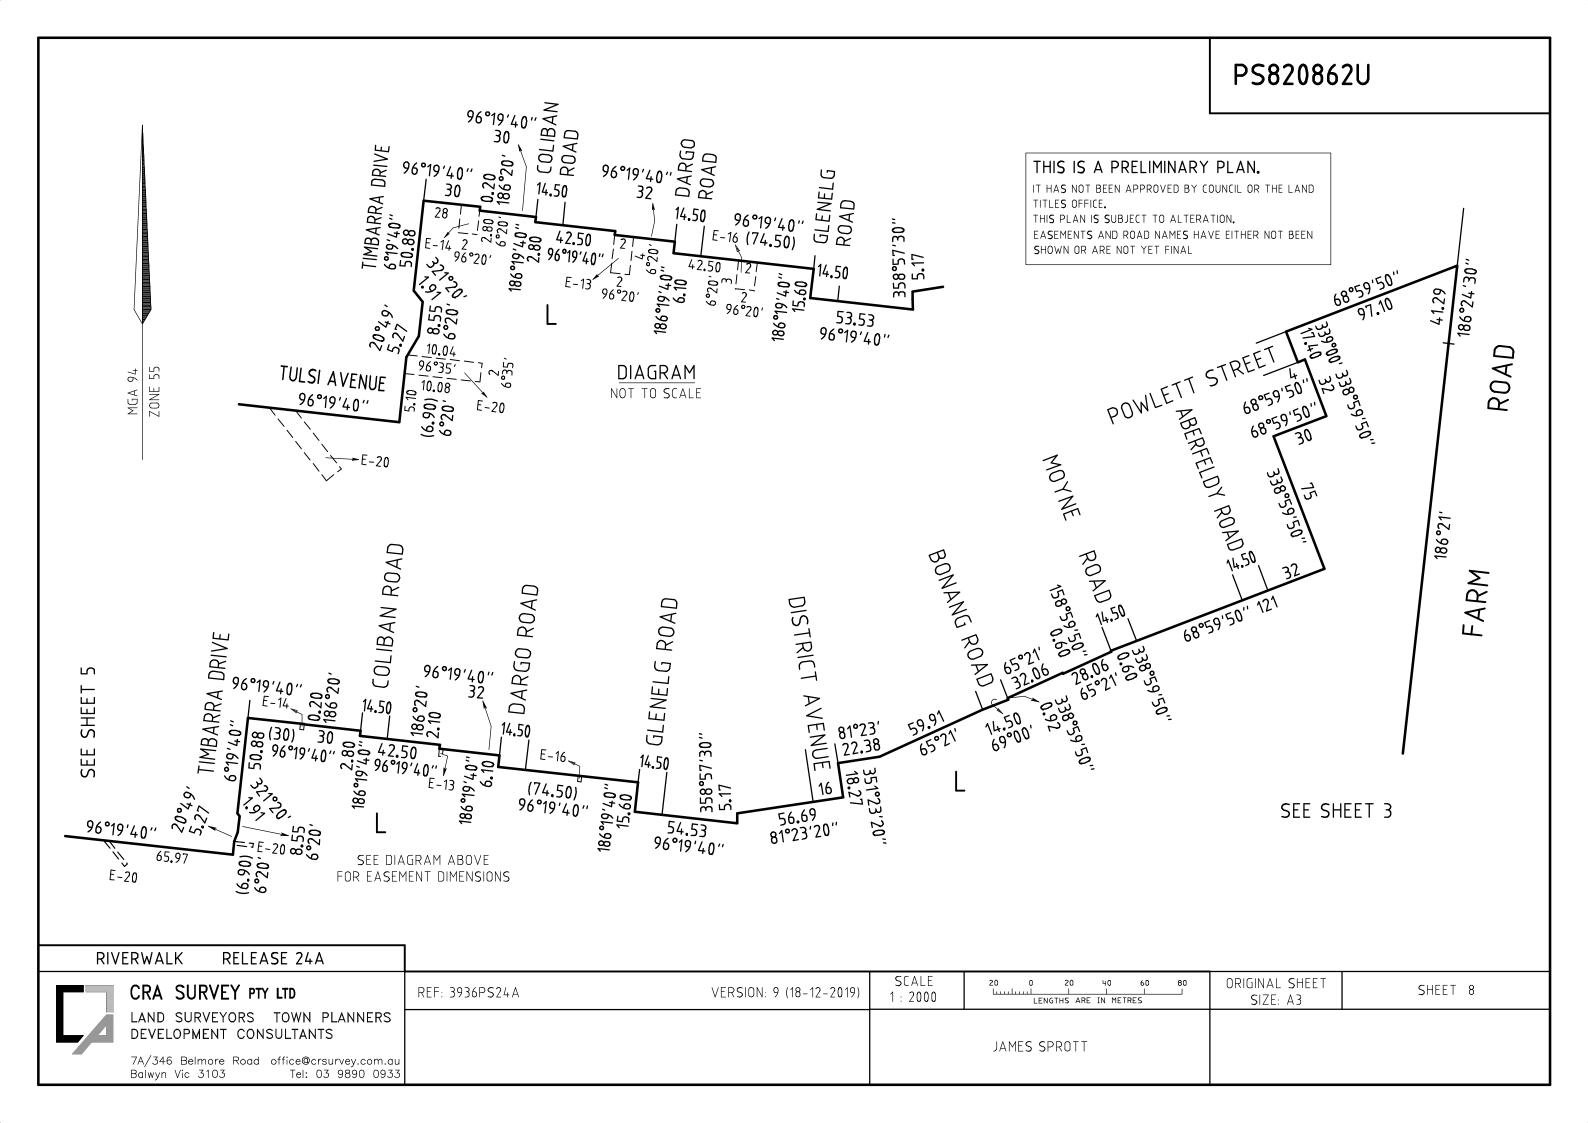

| PLAN OF SUBDIVISION                                                                                                                                                      |                               |                   |         |                                                                                                                                                                                                                                                                                            | ION 1                                                                                                                                                                                                                  | PS820862U                   |  |  |  |
|--------------------------------------------------------------------------------------------------------------------------------------------------------------------------|-------------------------------|-------------------|---------|--------------------------------------------------------------------------------------------------------------------------------------------------------------------------------------------------------------------------------------------------------------------------------------------|------------------------------------------------------------------------------------------------------------------------------------------------------------------------------------------------------------------------|-----------------------------|--|--|--|
| LOCATION OF LAND                                                                                                                                                         |                               |                   |         | COUNCIL NAME: WYNDHAM CITY COUNCIL                                                                                                                                                                                                                                                         |                                                                                                                                                                                                                        |                             |  |  |  |
| PARISH: MAMBOURIN<br>CROWN ALLOTMENT: G (PT) & H (PT) SECTION 7<br>CROWN ALLOTMENT: 7 (PT) & 8 (PT) SECTION 8                                                            |                               |                   |         |                                                                                                                                                                                                                                                                                            |                                                                                                                                                                                                                        |                             |  |  |  |
| TITLE REFERENCE:<br>LAST PLAN REF:                                                                                                                                       | VOL FOL<br>LOT K ON PS820860Y |                   |         |                                                                                                                                                                                                                                                                                            |                                                                                                                                                                                                                        |                             |  |  |  |
| POSTAL ADDRESS :CNR PRINCES HIGHWAY & MALTBY BYPASS<br>(at time of subdivision)MGA 94 CO-ORDINATES:E292 315ZONE 55<br>(of approx centre of land in plan)N5 800 360GDA 94 |                               |                   |         |                                                                                                                                                                                                                                                                                            | THIS IS A PRELIMINARY PLAN.<br>IT HAS NOT BEEN APPROVED BY COUNCIL OR THE LAND<br>TITLES OFFICE.<br>THIS PLAN IS SUBJECT TO ALTERATION.<br>EASEMENTS AND ROAD NAMES HAVE EITHER NOT BEEN<br>SHOWN OR ARE NOT YET FINAL |                             |  |  |  |
| VEST                                                                                                                                                                     | TING OF ROADS OR RESE         | ERVES             |         | NOTATIONS                                                                                                                                                                                                                                                                                  |                                                                                                                                                                                                                        |                             |  |  |  |
| IDENTIFIER                                                                                                                                                               | COUNCIL/BODY                  | //PERSON          |         | OTHER PURPOSE OF PLAN:                                                                                                                                                                                                                                                                     |                                                                                                                                                                                                                        |                             |  |  |  |
| ROAD R1 WYNDHAM CITY COUNCIL                                                                                                                                             |                               |                   |         | TO REMOVE EASEMENTS E-2 (PART), E-6, E-7, E-8 & E-18 (SEWERAGE)<br>ON PS820860Y AND CREATED IN PS636838S AND AFFECTING<br>ROAD R1 ON THIS PLAN.<br>TO REMOVE EASEMENTS E-17 (PART) & E-18 (DRAINAGE) ON PS820860Y<br>AND CREATED IN INST. AL917167H AND AFFECTING<br>ROAD R1 ON THIS PLAN. |                                                                                                                                                                                                                        |                             |  |  |  |
|                                                                                                                                                                          |                               |                   |         |                                                                                                                                                                                                                                                                                            | -20, E-21, E-22, E-23, E-25 & E-26 CREATED<br>CTING ROAD R1 ON THIS PLAN.                                                                                                                                              |                             |  |  |  |
| DEPTH LIMITATION:                                                                                                                                                        | DOES NOT APPLY                |                   |         |                                                                                                                                                                                                                                                                                            |                                                                                                                                                                                                                        |                             |  |  |  |
| SURVEY:<br>THIS PLAN IS BASED ON SURVEY                                                                                                                                  |                               |                   |         | GROUNDS FOR EASEMENT REMOVAL:<br>BY AGREEMENT OF ALL INTERESTED PARTIES UNDER<br>SECTION 6(1)(k) OF THE SUBDIVISION ACT 1988                                                                                                                                                               |                                                                                                                                                                                                                        |                             |  |  |  |
| <b>STAGING:</b><br>THIS IS NOT A STAGED<br>PLANNING PERMIT NO:                                                                                                           | SUBDIVISION                   |                   |         |                                                                                                                                                                                                                                                                                            |                                                                                                                                                                                                                        |                             |  |  |  |
| THIS SURVEY HAS BEEI                                                                                                                                                     | N CONNECTED TO PERMANENT MA   | ARKS:             |         | RIVERWALK RELEASE 24A                                                                                                                                                                                                                                                                      |                                                                                                                                                                                                                        |                             |  |  |  |
| IN PROCLAIMED SURVEY AREA NUMBER:                                                                                                                                        |                               |                   |         | No. of Lots: 24 (excluding Lot L) Release 24A Land Area: 1.438ha                                                                                                                                                                                                                           |                                                                                                                                                                                                                        |                             |  |  |  |
|                                                                                                                                                                          |                               |                   |         | NFORMAT                                                                                                                                                                                                                                                                                    |                                                                                                                                                                                                                        |                             |  |  |  |
| LEGEND: A – APPURT                                                                                                                                                       | ENANT EASEMENT E – ENCUMB     | ERING EASEM       | ENT R-E | NCUMBERING I                                                                                                                                                                                                                                                                               | EASEMENT (ROA                                                                                                                                                                                                          | AD)                         |  |  |  |
| EASEMENT<br>REFERENCE                                                                                                                                                    | PURPOSE                       | WIDTH<br>(METRES) | OR      | IGIN                                                                                                                                                                                                                                                                                       |                                                                                                                                                                                                                        | LAND BENEFITED/IN FAVOUR OF |  |  |  |
|                                                                                                                                                                          |                               |                   |         |                                                                                                                                                                                                                                                                                            |                                                                                                                                                                                                                        |                             |  |  |  |

## EASEMENT INFORMATION

LEGEND: A - APPURTENANT EASEMENT E - ENCUMBERING EASEMENT R - ENCUMBERING EASEMENT (ROAD)

| EASEMENT<br>REFERENCE | PURPOSE              | WIDTH<br>(METRES)    | ORIGIN                       | LAND BENEFITED/IN FAVOUR OF                            |
|-----------------------|----------------------|----------------------|------------------------------|--------------------------------------------------------|
| E-2                   | SEWERAGE             | 2.50                 | PS636838S                    | CITY WEST WATER LIMITED                                |
| E-3                   | DRAINAGE<br>SEWERAGE | 3                    | PS820860Y<br>PS820860Y       | WYNDHAM CITY COUNCIL<br>CITY WEST WATER CORPORATION    |
| E – 4                 | SEWERAGE             | 2.50                 | PS820860Y                    | CITY WEST WATER CORPORATION                            |
| E-5                   | DRAINAGE             | 2                    | PS641301K                    | WYNDHAM CITY COUNCIL                                   |
| E-6                   | DRAINAGE<br>SEWERAGE | SEE PLAN<br>See plan | PS636838S<br>PS636838S       | WYNDHAM CITY COUNCIL<br>CITY WEST WATER LIMITED        |
| E-7                   | DRAINAGE             | SEE PLAN             | PS636838S                    | WYNDHAM CITY COUNCIL                                   |
| E-8                   | SEWERAGE             | 2                    | PS636838S                    | CITY WEST WATER LIMITED                                |
| E-9                   | DRAINAGE             | 2                    | PS636838S                    | WYNDHAM CITY COUNCIL                                   |
| E-13                  | SEWERAGE             | 2                    | P <b>S7078</b> 55Y           | CITY WEST WATER CORPORATION                            |
| E–14                  | SEWERAGE             | 2                    | PS707851H                    | CITY WEST WATER CORPORATION                            |
| E-16                  | DRAINAGE             | 2                    | PS707855Y                    | WYNDHAM CITY COUNCIL                                   |
| E–17                  | DRAINAGE             | 6                    | INST. AL917167H              | MELBOURNE WATER CORPORATION                            |
| E-18                  | DRAINAGE<br>Sewerage | SEE PLAN<br>SEE PLAN | INST. AL917167H<br>PS636838S | MELBOURNE WATER CORPORATION<br>CITY WEST WATER LIMITED |
| E-20                  | DRAINAGE             | 2                    | PS820860Y                    | WYNDHAM CITY COUNCIL                                   |
| E-21                  | DRAINAGE             | SEE PLAN             | PS820860Y                    | MELBOURNE WATER CORPORATION<br>WYNDHAM CITY COUNCIL    |
| E-22                  | DRAINAGE<br>SEWERAGE | SEE PLAN             | PS820860Y                    | WYNDHAM CITY COUNCIL<br>CITY WEST WATER CORPORATION    |
| E-23                  | DRAINAGE<br>Sewerage | SEE PLAN             | PS820860Y                    | WYNDHAM CITY COUNCIL<br>CITY WEST WATER CORPORATION    |
| E-24                  | DRAINAGE<br>SEWERAGE | 5.65                 | PS820860Y                    | WYNDHAM CITY COUNCIL<br>CITY WEST WATER CORPORATION    |
| E-25                  | SEWERAGE             | 0.50                 | PS820860Y                    | CITY WEST WATER CORPORATION                            |
| E-27                  | DRAINAGE             | SEE PLAN             | THIS PLAN                    | WYNDHAM CITY COUNCIL                                   |
| E-28                  | SEWERAGE             | 2.50                 | THIS PLAN                    | CITY WEST WATER CORPORATION                            |
|                       |                      |                      |                              |                                                        |