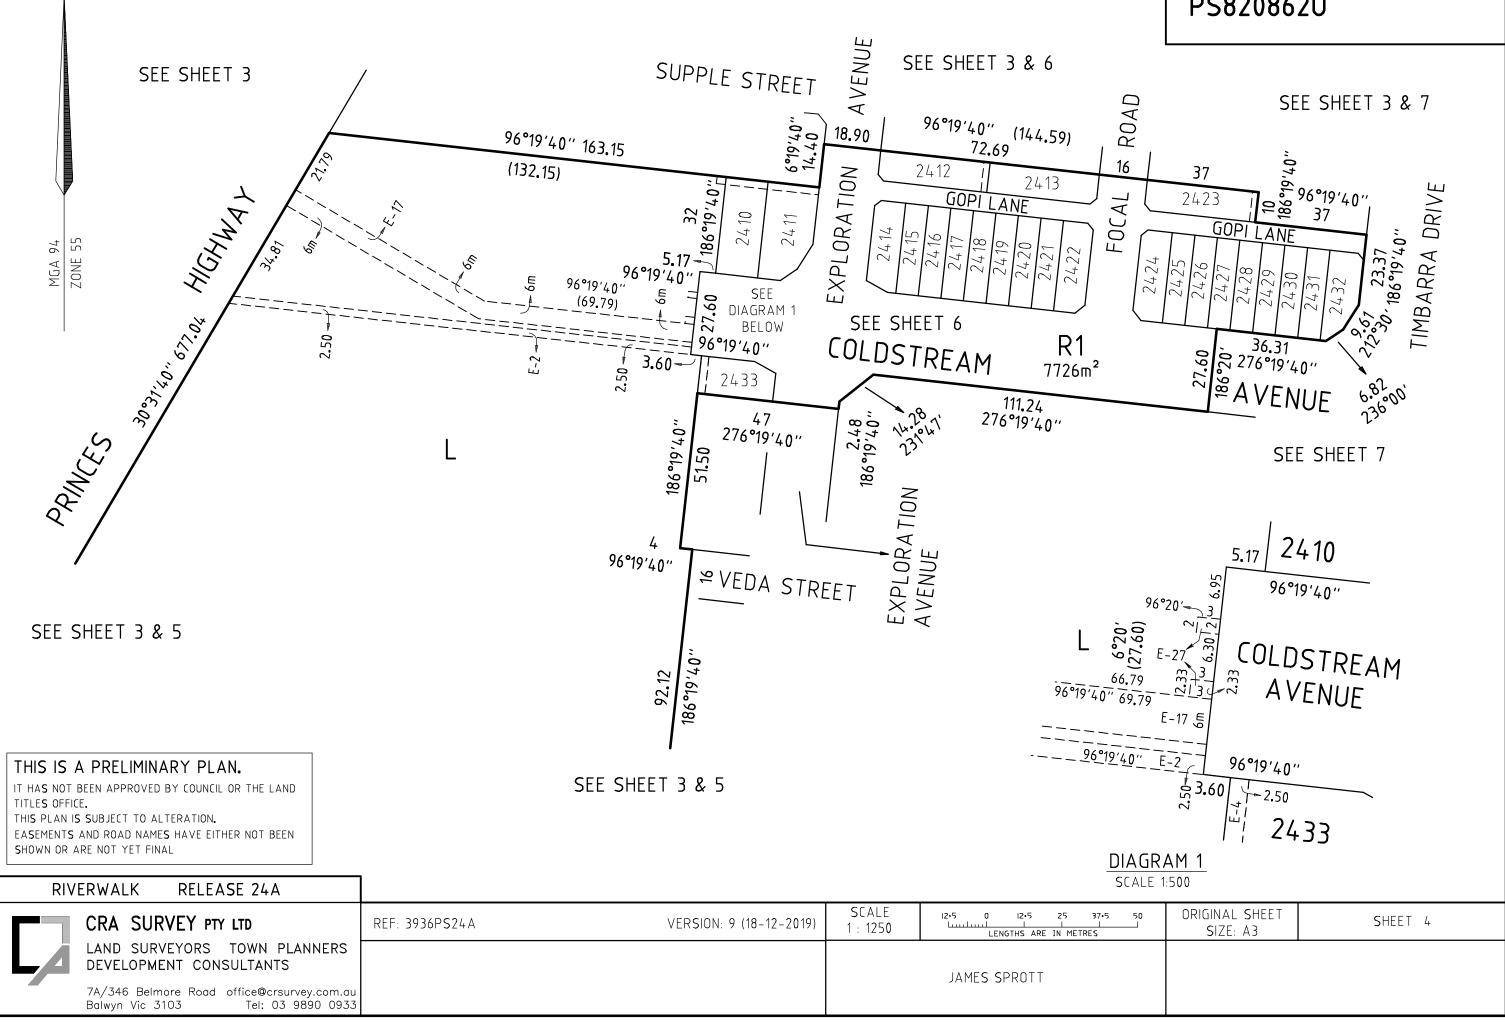

| PLAN OF SUBDIVISION                                                                                                                                                      |                               |                   |         |                                                                                                                                                                                                                                                                                            | ION 1                                                                                                                                                                                                                  | PS820862U                   |  |  |  |
|--------------------------------------------------------------------------------------------------------------------------------------------------------------------------|-------------------------------|-------------------|---------|--------------------------------------------------------------------------------------------------------------------------------------------------------------------------------------------------------------------------------------------------------------------------------------------|------------------------------------------------------------------------------------------------------------------------------------------------------------------------------------------------------------------------|-----------------------------|--|--|--|
| LOCATION OF LAND                                                                                                                                                         |                               |                   |         | COUNCIL NAME: WYNDHAM CITY COUNCIL                                                                                                                                                                                                                                                         |                                                                                                                                                                                                                        |                             |  |  |  |
| PARISH: MAMBOURIN<br>CROWN ALLOTMENT: G (PT) & H (PT) SECTION 7<br>CROWN ALLOTMENT: 7 (PT) & 8 (PT) SECTION 8                                                            |                               |                   |         |                                                                                                                                                                                                                                                                                            |                                                                                                                                                                                                                        |                             |  |  |  |
| TITLE REFERENCE:<br>LAST PLAN REF:                                                                                                                                       | VOL FOL<br>LOT K ON PS820860Y |                   |         |                                                                                                                                                                                                                                                                                            |                                                                                                                                                                                                                        |                             |  |  |  |
| POSTAL ADDRESS :CNR PRINCES HIGHWAY & MALTBY BYPASS<br>(at time of subdivision)MGA 94 CO-ORDINATES:E292 315ZONE 55<br>(of approx centre of land in plan)N5 800 360GDA 94 |                               |                   |         |                                                                                                                                                                                                                                                                                            | THIS IS A PRELIMINARY PLAN.<br>IT HAS NOT BEEN APPROVED BY COUNCIL OR THE LAND<br>TITLES OFFICE.<br>THIS PLAN IS SUBJECT TO ALTERATION.<br>EASEMENTS AND ROAD NAMES HAVE EITHER NOT BEEN<br>SHOWN OR ARE NOT YET FINAL |                             |  |  |  |
| VEST                                                                                                                                                                     | TING OF ROADS OR RESE         | ERVES             |         | NOTATIONS                                                                                                                                                                                                                                                                                  |                                                                                                                                                                                                                        |                             |  |  |  |
| IDENTIFIER                                                                                                                                                               | COUNCIL/BODY                  | //PERSON          |         | OTHER PURPOSE OF PLAN:                                                                                                                                                                                                                                                                     |                                                                                                                                                                                                                        |                             |  |  |  |
| ROAD R1 WYNDHAM CITY COUNCIL                                                                                                                                             |                               |                   |         | TO REMOVE EASEMENTS E-2 (PART), E-6, E-7, E-8 & E-18 (SEWERAGE)<br>ON PS820860Y AND CREATED IN PS636838S AND AFFECTING<br>ROAD R1 ON THIS PLAN.<br>TO REMOVE EASEMENTS E-17 (PART) & E-18 (DRAINAGE) ON PS820860Y<br>AND CREATED IN INST. AL917167H AND AFFECTING<br>ROAD R1 ON THIS PLAN. |                                                                                                                                                                                                                        |                             |  |  |  |
|                                                                                                                                                                          |                               |                   |         |                                                                                                                                                                                                                                                                                            | -20, E-21, E-22, E-23, E-25 & E-26 CREATED<br>CTING ROAD R1 ON THIS PLAN.                                                                                                                                              |                             |  |  |  |
| DEPTH LIMITATION:                                                                                                                                                        | DOES NOT APPLY                |                   |         |                                                                                                                                                                                                                                                                                            |                                                                                                                                                                                                                        |                             |  |  |  |
| SURVEY:<br>THIS PLAN IS BASED ON SURVEY                                                                                                                                  |                               |                   |         | GROUNDS FOR EASEMENT REMOVAL:<br>BY AGREEMENT OF ALL INTERESTED PARTIES UNDER<br>SECTION 6(1)(k) OF THE SUBDIVISION ACT 1988                                                                                                                                                               |                                                                                                                                                                                                                        |                             |  |  |  |
| <b>STAGING:</b><br>THIS IS NOT A STAGED<br>PLANNING PERMIT NO:                                                                                                           | SUBDIVISION                   |                   |         |                                                                                                                                                                                                                                                                                            |                                                                                                                                                                                                                        |                             |  |  |  |
| THIS SURVEY HAS BEEI                                                                                                                                                     | N CONNECTED TO PERMANENT MA   | ARKS:             |         | RIVERWALK RELEASE 24A                                                                                                                                                                                                                                                                      |                                                                                                                                                                                                                        |                             |  |  |  |
| IN PROCLAIMED SURVEY AREA NUMBER:                                                                                                                                        |                               |                   |         | No. of Lots: 24 (excluding Lot L) Release 24A Land Area: 1.438ha                                                                                                                                                                                                                           |                                                                                                                                                                                                                        |                             |  |  |  |
|                                                                                                                                                                          |                               |                   |         | NFORMAT                                                                                                                                                                                                                                                                                    |                                                                                                                                                                                                                        |                             |  |  |  |
| LEGEND: A – APPURT                                                                                                                                                       | ENANT EASEMENT E – ENCUMB     | ERING EASEM       | ENT R-E | NCUMBERING I                                                                                                                                                                                                                                                                               | EASEMENT (ROA                                                                                                                                                                                                          | AD)                         |  |  |  |
| EASEMENT<br>REFERENCE                                                                                                                                                    | PURPOSE                       | WIDTH<br>(METRES) | OR      | IGIN                                                                                                                                                                                                                                                                                       |                                                                                                                                                                                                                        | LAND BENEFITED/IN FAVOUR OF |  |  |  |
|                                                                                                                                                                          |                               |                   |         |                                                                                                                                                                                                                                                                                            |                                                                                                                                                                                                                        |                             |  |  |  |