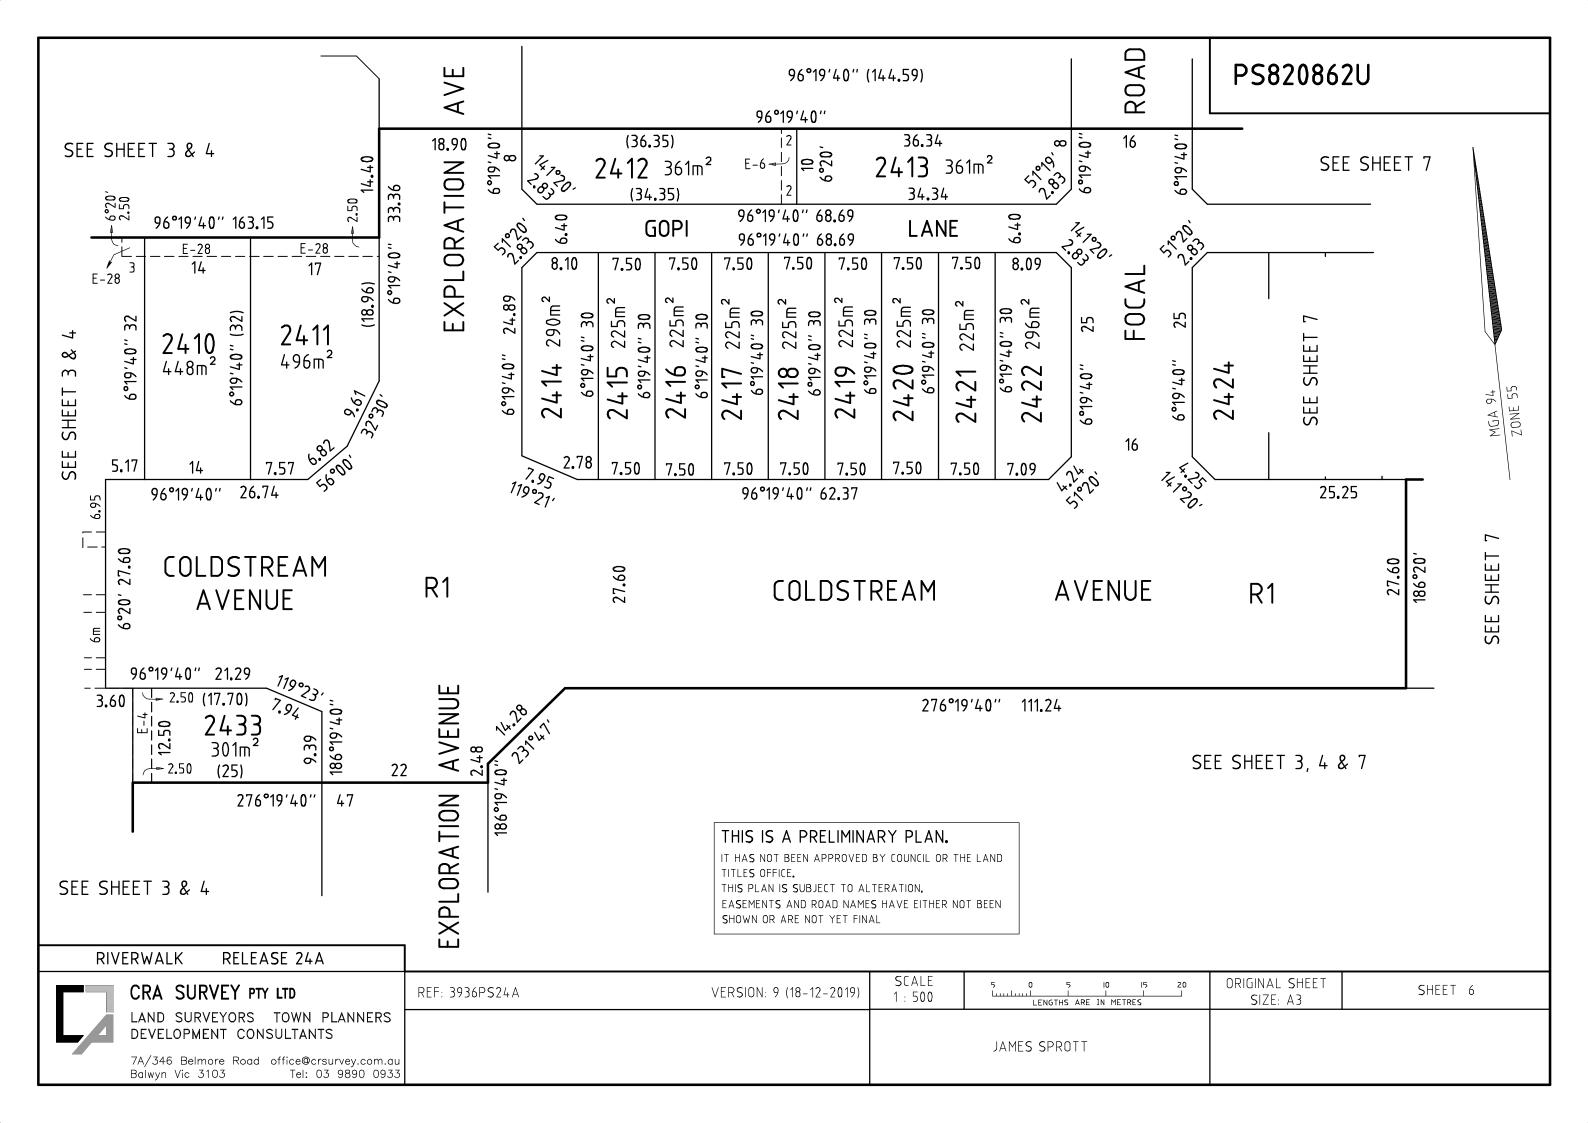

| PLAN OF SUBDIVISION                                                                                                                                                      |                               |                   |         |                                                                                                                                                                                                                                                                                            | ION 1                                                                                                                                                                                                                  | PS820862U                   |  |  |  |
|--------------------------------------------------------------------------------------------------------------------------------------------------------------------------|-------------------------------|-------------------|---------|--------------------------------------------------------------------------------------------------------------------------------------------------------------------------------------------------------------------------------------------------------------------------------------------|------------------------------------------------------------------------------------------------------------------------------------------------------------------------------------------------------------------------|-----------------------------|--|--|--|
| LOCATION OF LAND                                                                                                                                                         |                               |                   |         | COUNCIL NAME: WYNDHAM CITY COUNCIL                                                                                                                                                                                                                                                         |                                                                                                                                                                                                                        |                             |  |  |  |
| PARISH: MAMBOURIN<br>CROWN ALLOTMENT: G (PT) & H (PT) SECTION 7<br>CROWN ALLOTMENT: 7 (PT) & 8 (PT) SECTION 8                                                            |                               |                   |         |                                                                                                                                                                                                                                                                                            |                                                                                                                                                                                                                        |                             |  |  |  |
| TITLE REFERENCE:<br>LAST PLAN REF:                                                                                                                                       | VOL FOL<br>LOT K ON PS820860Y |                   |         |                                                                                                                                                                                                                                                                                            |                                                                                                                                                                                                                        |                             |  |  |  |
| POSTAL ADDRESS :CNR PRINCES HIGHWAY & MALTBY BYPASS<br>(at time of subdivision)MGA 94 CO-ORDINATES:E292 315ZONE 55<br>(of approx centre of land in plan)N5 800 360GDA 94 |                               |                   |         |                                                                                                                                                                                                                                                                                            | THIS IS A PRELIMINARY PLAN.<br>IT HAS NOT BEEN APPROVED BY COUNCIL OR THE LAND<br>TITLES OFFICE.<br>THIS PLAN IS SUBJECT TO ALTERATION.<br>EASEMENTS AND ROAD NAMES HAVE EITHER NOT BEEN<br>SHOWN OR ARE NOT YET FINAL |                             |  |  |  |
| VEST                                                                                                                                                                     | TING OF ROADS OR RESE         | ERVES             |         | NOTATIONS                                                                                                                                                                                                                                                                                  |                                                                                                                                                                                                                        |                             |  |  |  |
| IDENTIFIER                                                                                                                                                               | COUNCIL/BODY                  | //PERSON          |         | OTHER PURPOSE OF PLAN:                                                                                                                                                                                                                                                                     |                                                                                                                                                                                                                        |                             |  |  |  |
| ROAD R1 WYNDHAM CITY COUNCIL                                                                                                                                             |                               |                   |         | TO REMOVE EASEMENTS E-2 (PART), E-6, E-7, E-8 & E-18 (SEWERAGE)<br>ON PS820860Y AND CREATED IN PS636838S AND AFFECTING<br>ROAD R1 ON THIS PLAN.<br>TO REMOVE EASEMENTS E-17 (PART) & E-18 (DRAINAGE) ON PS820860Y<br>AND CREATED IN INST. AL917167H AND AFFECTING<br>ROAD R1 ON THIS PLAN. |                                                                                                                                                                                                                        |                             |  |  |  |
|                                                                                                                                                                          |                               |                   |         |                                                                                                                                                                                                                                                                                            | -20, E-21, E-22, E-23, E-25 & E-26 CREATED<br>CTING ROAD R1 ON THIS PLAN.                                                                                                                                              |                             |  |  |  |
| DEPTH LIMITATION:                                                                                                                                                        | DOES NOT APPLY                |                   |         |                                                                                                                                                                                                                                                                                            |                                                                                                                                                                                                                        |                             |  |  |  |
| SURVEY:<br>THIS PLAN IS BASED ON SURVEY                                                                                                                                  |                               |                   |         | GROUNDS FOR EASEMENT REMOVAL:<br>BY AGREEMENT OF ALL INTERESTED PARTIES UNDER<br>SECTION 6(1)(k) OF THE SUBDIVISION ACT 1988                                                                                                                                                               |                                                                                                                                                                                                                        |                             |  |  |  |
| <b>STAGING:</b><br>THIS IS NOT A STAGED<br>PLANNING PERMIT NO:                                                                                                           | SUBDIVISION                   |                   |         |                                                                                                                                                                                                                                                                                            |                                                                                                                                                                                                                        |                             |  |  |  |
| THIS SURVEY HAS BEEI                                                                                                                                                     | N CONNECTED TO PERMANENT MA   | ARKS:             |         | RIVERWALK RELEASE 24A                                                                                                                                                                                                                                                                      |                                                                                                                                                                                                                        |                             |  |  |  |
| IN PROCLAIMED SURVEY AREA NUMBER:                                                                                                                                        |                               |                   |         | No. of Lots: 24 (excluding Lot L) Release 24A Land Area: 1.438ha                                                                                                                                                                                                                           |                                                                                                                                                                                                                        |                             |  |  |  |
|                                                                                                                                                                          |                               |                   |         | NFORMAT                                                                                                                                                                                                                                                                                    |                                                                                                                                                                                                                        |                             |  |  |  |
| LEGEND: A – APPURT                                                                                                                                                       | ENANT EASEMENT E – ENCUMB     | ERING EASEM       | ENT R-E | NCUMBERING I                                                                                                                                                                                                                                                                               | EASEMENT (ROA                                                                                                                                                                                                          | AD)                         |  |  |  |
| EASEMENT<br>REFERENCE                                                                                                                                                    | PURPOSE                       | WIDTH<br>(METRES) | OR      | IGIN                                                                                                                                                                                                                                                                                       |                                                                                                                                                                                                                        | LAND BENEFITED/IN FAVOUR OF |  |  |  |
|                                                                                                                                                                          |                               |                   |         |                                                                                                                                                                                                                                                                                            |                                                                                                                                                                                                                        |                             |  |  |  |

#### **CREATION OF RESTRICTION**

| BURDENED | BENEFITING LOTS |
|----------|-----------------|
| LOT No   |                 |
| 2410     | 2411            |
| 2411     | 2410            |
| 2412     | 2413            |
| 2413     | 2412            |
| 2414     | 2415            |

| BURDENED | BENEFITING LOTS        |
|----------|------------------------|
| LOT No   |                        |
| 2422     | 2421                   |
| 2423     | 2424, 2425, 2426, 2427 |
| 2424     | 2425                   |
| 2425     | 2424, 2426             |
| 2426     | 2425, 2427             |

|             | 2414 241    | )              | 2420                 | 2425, 2427                     |         |
|-------------|-------------|----------------|----------------------|--------------------------------|---------|
|             | 2415 241    | 4, 2416        | 2427                 | 2426, 2428                     |         |
|             | 2416 241    | 5, 2417        | 2428                 | 2427, 2429                     |         |
|             | 2417 241    | 5, 2418        | 2429                 | 2428, 2430                     |         |
|             | 2418 241    | 7, 2419        | 2430                 | 2429, 2431                     |         |
|             | 2419 241    | 3, 2420        | 2431                 | 2430, 2432                     |         |
|             | 2420 241    | 9, 2421        | 2432                 | 2431                           |         |
|             | 2421 242    | ), 2422        | 2433                 | 2410                           |         |
| RIVERWALK F | RELEASE 24A |                |                      |                                |         |
|             |             |                |                      |                                |         |
| CRA SURVEY  | Ý PTY LTD   | REF: 3936PS24A | VERSION: 9 (18-12-20 | 19) ORIGINAL SHEET<br>SIZE: A3 | SHEET 9 |