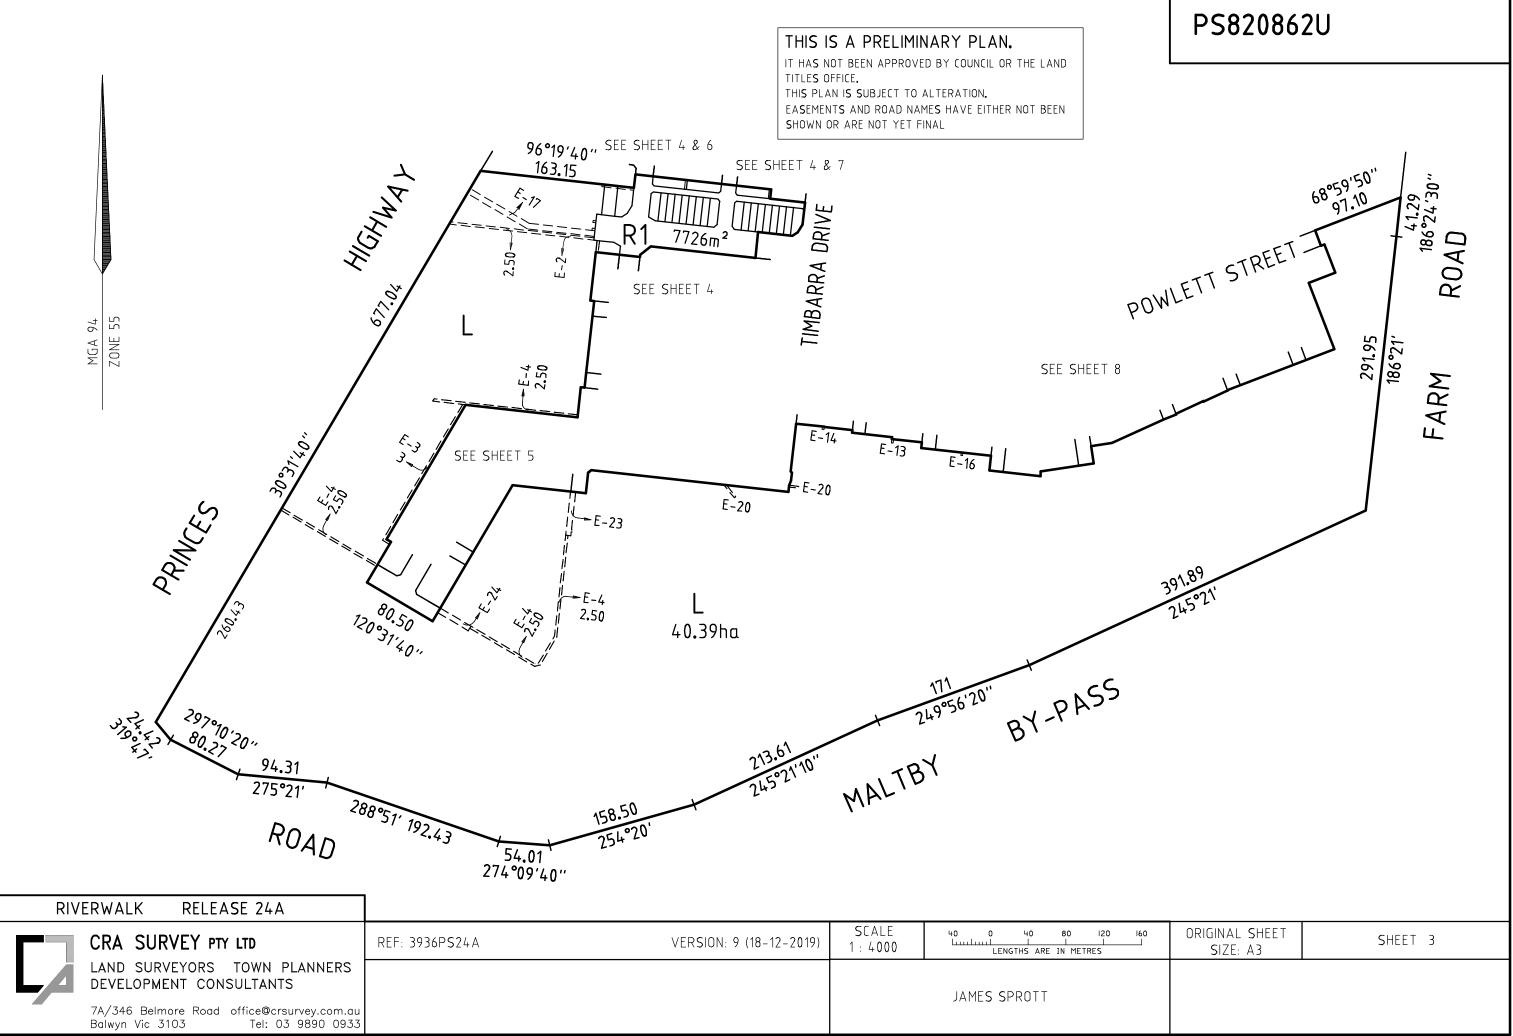

| PLAN OF SUBDIVISION                                                                                                                                                      |                               |                   |         |                                                                                                                                                                                                                                                                                            | ION 1                                                                                                                                                                                                                  | PS820862U                   |  |  |  |
|--------------------------------------------------------------------------------------------------------------------------------------------------------------------------|-------------------------------|-------------------|---------|--------------------------------------------------------------------------------------------------------------------------------------------------------------------------------------------------------------------------------------------------------------------------------------------|------------------------------------------------------------------------------------------------------------------------------------------------------------------------------------------------------------------------|-----------------------------|--|--|--|
| LOCATION OF LAND                                                                                                                                                         |                               |                   |         | COUNCIL NAME: WYNDHAM CITY COUNCIL                                                                                                                                                                                                                                                         |                                                                                                                                                                                                                        |                             |  |  |  |
| PARISH: MAMBOURIN<br>CROWN ALLOTMENT: G (PT) & H (PT) SECTION 7<br>CROWN ALLOTMENT: 7 (PT) & 8 (PT) SECTION 8                                                            |                               |                   |         |                                                                                                                                                                                                                                                                                            |                                                                                                                                                                                                                        |                             |  |  |  |
| TITLE REFERENCE:<br>LAST PLAN REF:                                                                                                                                       | VOL FOL<br>LOT K ON PS820860Y |                   |         |                                                                                                                                                                                                                                                                                            |                                                                                                                                                                                                                        |                             |  |  |  |
| POSTAL ADDRESS :CNR PRINCES HIGHWAY & MALTBY BYPASS<br>(at time of subdivision)MGA 94 CO-ORDINATES:E292 315ZONE 55<br>(of approx centre of land in plan)N5 800 360GDA 94 |                               |                   |         |                                                                                                                                                                                                                                                                                            | THIS IS A PRELIMINARY PLAN.<br>IT HAS NOT BEEN APPROVED BY COUNCIL OR THE LAND<br>TITLES OFFICE.<br>THIS PLAN IS SUBJECT TO ALTERATION.<br>EASEMENTS AND ROAD NAMES HAVE EITHER NOT BEEN<br>SHOWN OR ARE NOT YET FINAL |                             |  |  |  |
| VEST                                                                                                                                                                     | TING OF ROADS OR RESE         | ERVES             |         | NOTATIONS                                                                                                                                                                                                                                                                                  |                                                                                                                                                                                                                        |                             |  |  |  |
| IDENTIFIER                                                                                                                                                               | COUNCIL/BODY                  | //PERSON          |         | OTHER PURPOSE OF PLAN:                                                                                                                                                                                                                                                                     |                                                                                                                                                                                                                        |                             |  |  |  |
| ROAD R1 WYNDHAM CITY COUNCIL                                                                                                                                             |                               |                   |         | TO REMOVE EASEMENTS E-2 (PART), E-6, E-7, E-8 & E-18 (SEWERAGE)<br>ON PS820860Y AND CREATED IN PS636838S AND AFFECTING<br>ROAD R1 ON THIS PLAN.<br>TO REMOVE EASEMENTS E-17 (PART) & E-18 (DRAINAGE) ON PS820860Y<br>AND CREATED IN INST. AL917167H AND AFFECTING<br>ROAD R1 ON THIS PLAN. |                                                                                                                                                                                                                        |                             |  |  |  |
|                                                                                                                                                                          |                               |                   |         |                                                                                                                                                                                                                                                                                            | -20, E-21, E-22, E-23, E-25 & E-26 CREATED<br>CTING ROAD R1 ON THIS PLAN.                                                                                                                                              |                             |  |  |  |
| DEPTH LIMITATION:                                                                                                                                                        | DOES NOT APPLY                |                   |         |                                                                                                                                                                                                                                                                                            |                                                                                                                                                                                                                        |                             |  |  |  |
| SURVEY:<br>THIS PLAN IS BASED ON SURVEY                                                                                                                                  |                               |                   |         | GROUNDS FOR EASEMENT REMOVAL:<br>BY AGREEMENT OF ALL INTERESTED PARTIES UNDER<br>SECTION 6(1)(k) OF THE SUBDIVISION ACT 1988                                                                                                                                                               |                                                                                                                                                                                                                        |                             |  |  |  |
| <b>STAGING:</b><br>THIS IS NOT A STAGED<br>PLANNING PERMIT NO:                                                                                                           | SUBDIVISION                   |                   |         |                                                                                                                                                                                                                                                                                            |                                                                                                                                                                                                                        |                             |  |  |  |
| THIS SURVEY HAS BEEI                                                                                                                                                     | N CONNECTED TO PERMANENT MA   | ARKS:             |         | RIVERWALK RELEASE 24A                                                                                                                                                                                                                                                                      |                                                                                                                                                                                                                        |                             |  |  |  |
| IN PROCLAIMED SURVEY AREA NUMBER:                                                                                                                                        |                               |                   |         | No. of Lots: 24 (excluding Lot L) Release 24A Land Area: 1.438ha                                                                                                                                                                                                                           |                                                                                                                                                                                                                        |                             |  |  |  |
|                                                                                                                                                                          |                               |                   |         | NFORMAT                                                                                                                                                                                                                                                                                    |                                                                                                                                                                                                                        |                             |  |  |  |
| LEGEND: A – APPURT                                                                                                                                                       | ENANT EASEMENT E – ENCUMB     | ERING EASEM       | ENT R-E | NCUMBERING I                                                                                                                                                                                                                                                                               | EASEMENT (ROA                                                                                                                                                                                                          | AD)                         |  |  |  |
| EASEMENT<br>REFERENCE                                                                                                                                                    | PURPOSE                       | WIDTH<br>(METRES) | OR      | IGIN                                                                                                                                                                                                                                                                                       |                                                                                                                                                                                                                        | LAND BENEFITED/IN FAVOUR OF |  |  |  |
|                                                                                                                                                                          |                               |                   |         |                                                                                                                                                                                                                                                                                            |                                                                                                                                                                                                                        |                             |  |  |  |