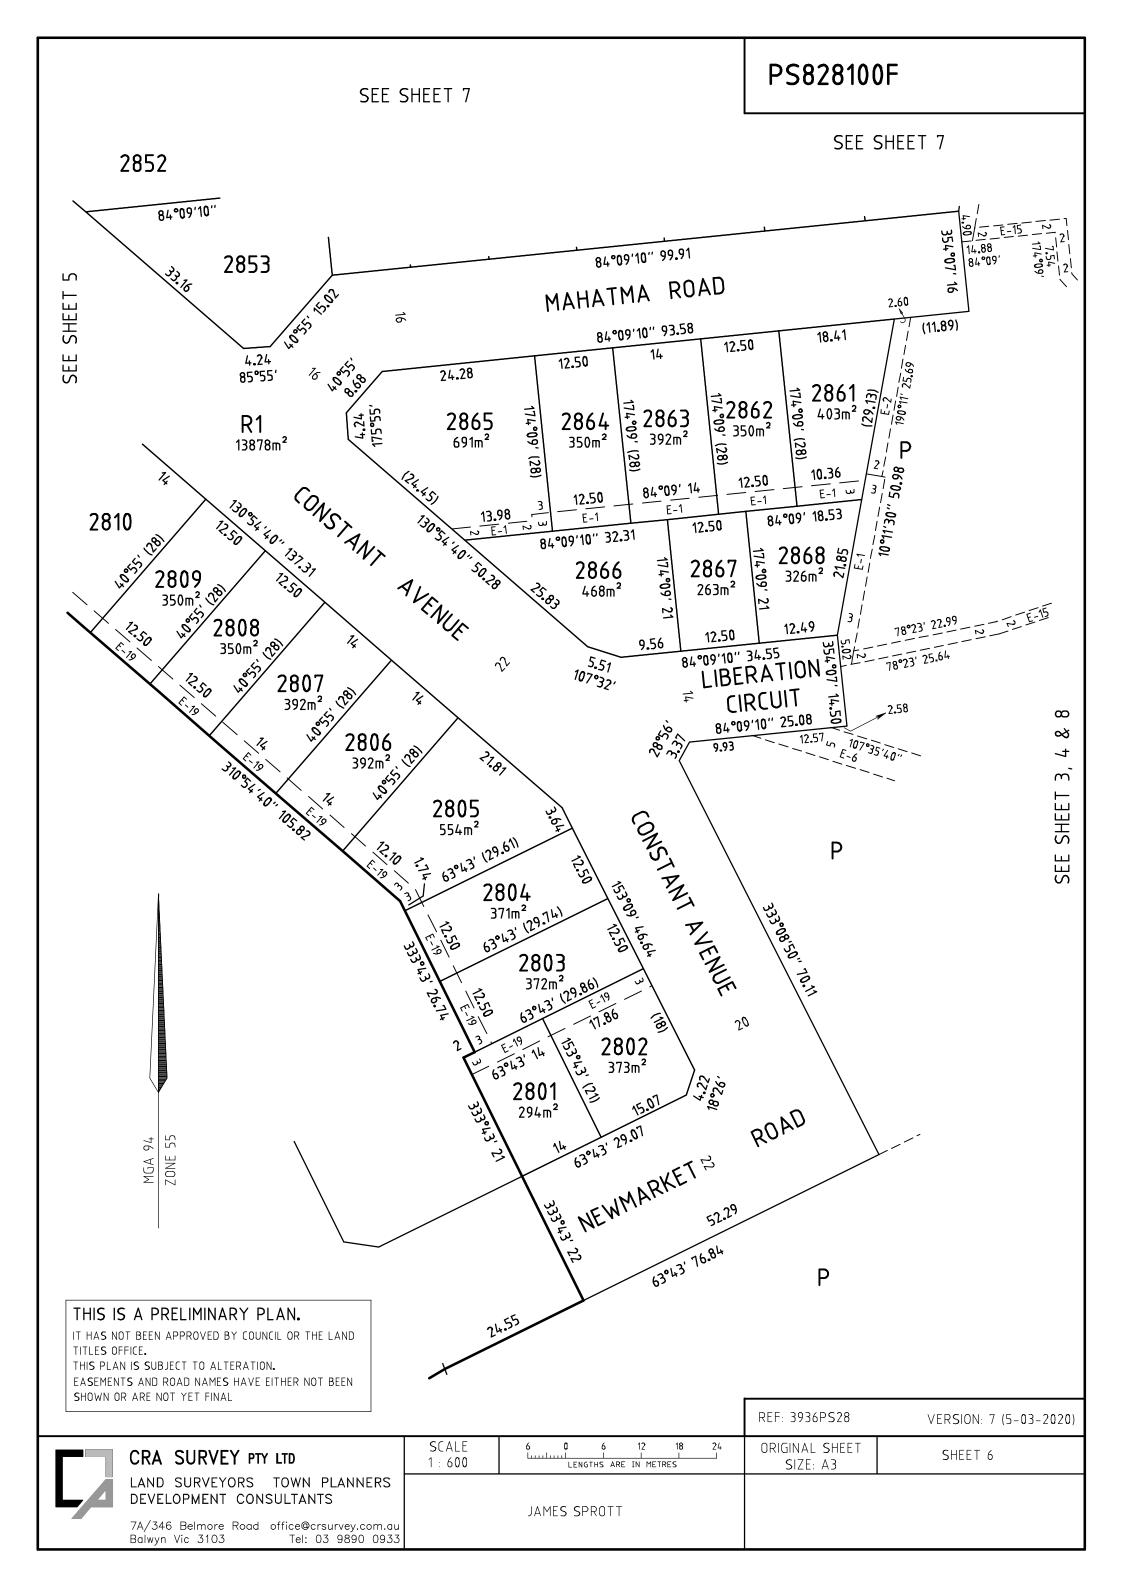

| SCALE | 6<br>Ll | 0   | 6        | 12     | 18<br>I | 24 |
|-------|---------|-----|----------|--------|---------|----|
| 1:600 |         | LEN | GTHS ARE | IN MET | RES     |    |
|       |         |     |          |        |         |    |

| IAMES | SPROTT |
|-------|--------|

| REF: 3936P <b>S</b> 28     | VERSION: 7 (5-03-2020) |
|----------------------------|------------------------|
| ORIGINAL SHEET<br>SIZE: A3 | SHEET 5                |