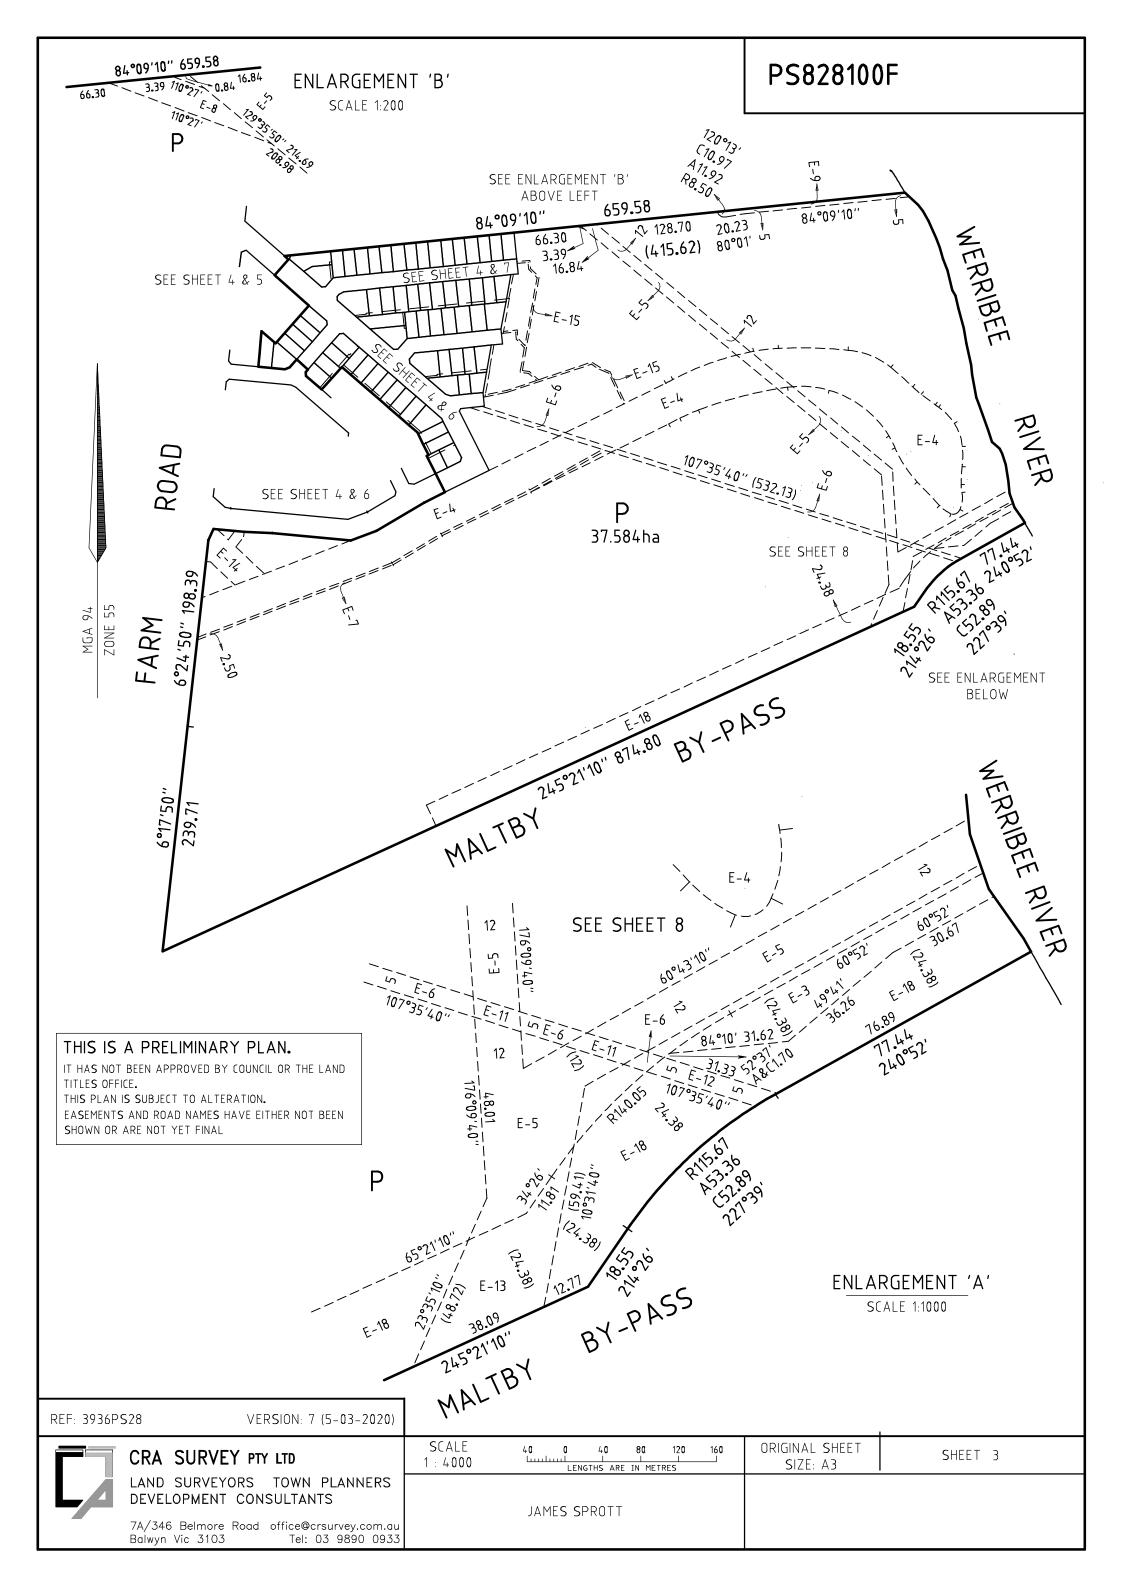

### EDITION 1 PLAN OF SUBDIVISION PS828100F LOCATION OF LAND COUNCIL NAME: WYNDHAM CITY COUNCIL PARISH: MAMBOURIN TOWNSHIP: SECTION: CROWN ALLOTMENTS: A, B & C (PARTS) CROWN PORTION: 1 (PART) TITLE REFERENCE: VOL FOL LAST PLAN REF: LOT M ON PS828095U THIS IS A PRELIMINARY PLAN. IT HAS NOT BEEN APPROVED BY COUNCIL OR THE LAND TITLES OFFICE. POSTAL ADDRESS : 137 FARM ROAD THIS PLAN IS SUBJECT TO ALTERATION. (at time of subdivision) WERRIBEE 3030 EASEMENTS AND ROAD NAMES HAVE EITHER NOT BEEN SHOWN OR ARE NOT YET FINAL MGA 94 CO-ORDINATES: Ε 293 400 ZONE 55 (of approx centre N 5 800 750 GDA 94 of land in plan) VESTING OF ROADS OR RESERVES NOTATIONS IDENTIFIER COUNCIL/BODY/PERSON OTHER PURPOSE OF PLAN: TO REMOVE EASEMENT E-6 (PART) CREATED BY AJ138134J AND ROAD R1 WYNDHAM CITY COUNCIL AFFECTING ROAD R1 ON THIS PLAN. TO REMOVE EASEMENT E-15, E-16 & E-17 CREATED IN PS825546D AND AFFECTING ROAD R1 ON THIS PLAN. GROUNDS FOR EASEMENT REMOVAL: BY AGREEMENT OF ALL INTERESTED PARTIES UNDER NOTATIONS SECTION 6(1)(k) OF THE SUBDIVISION ACT 1988 **DEPTH LIMITATION:** DOES NOT APPLY SURVEY: THIS PLAN IS BASED ON SURVEY STAGING: THIS IS NOT A STAGED SUBDIVISION PLANNING PERMIT NO: WYP11108/18 RIVERWALK RELEASE 28 THIS SURVEY HAS BEEN CONNECTED TO PERMANENT MARKS: IN PROCLAIMED SURVEY AREA NUMBER: No. of Lots: 68 Release 28 Land Area 4.110ha EASEMENT INFORMATION LEGEND: A - APPURTENANT EASEMENT E - ENCUMBERING EASEMENT R - ENCUMBERING EASEMENT (ROAD) EASEMENT WIDTH **PURPOSE** ORIGIN LAND BENEFITED/IN FAVOUR OF REFERENCE (METRES) SEE SHEET 2 ORIGINAL SHEET REF: 3936PS28 VERSION: 7 (5-03-2020) SHEET 1 OF 11 CRA SURVEY PTY LTD SIZE: A3 LAND SURVEYORS TOWN PLANNERS DEVELOPMENT CONSULTANTS JAMES SPROTT 7A/346 Belmore Road office@crsurvey.com.au Balwyn Vic 3103 Tel: 03 9890 0933