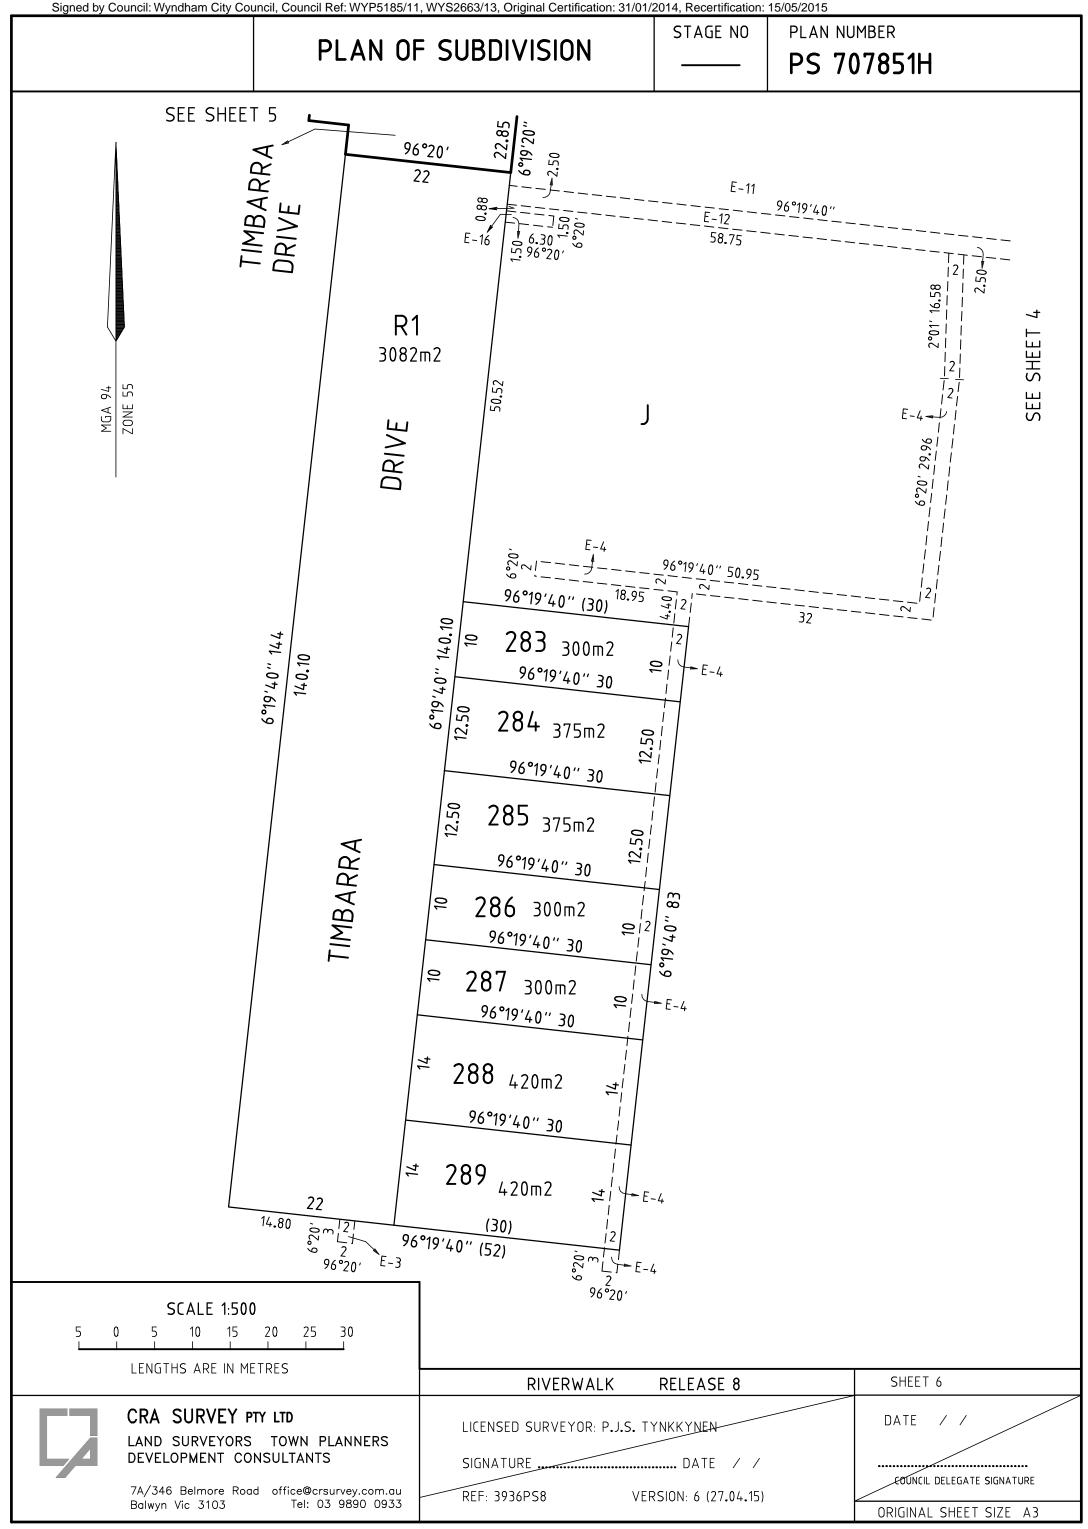

# PLAN OF SUBDIVISION

STAGE NO

PLAN NUMBER

PS 707851H

## **CREATION OF RESTRICTION**

| BURDENED LOT No | BENEFITING LOTS |
|-----------------|-----------------|
| 283             | 284             |
| 284             | 283, 285        |
| 285             | 284, 286        |
| 286             | 285, 287        |
| 287             | 286, 288        |
| 288             | 287, 289        |
| 289             | 288             |
|                 |                 |