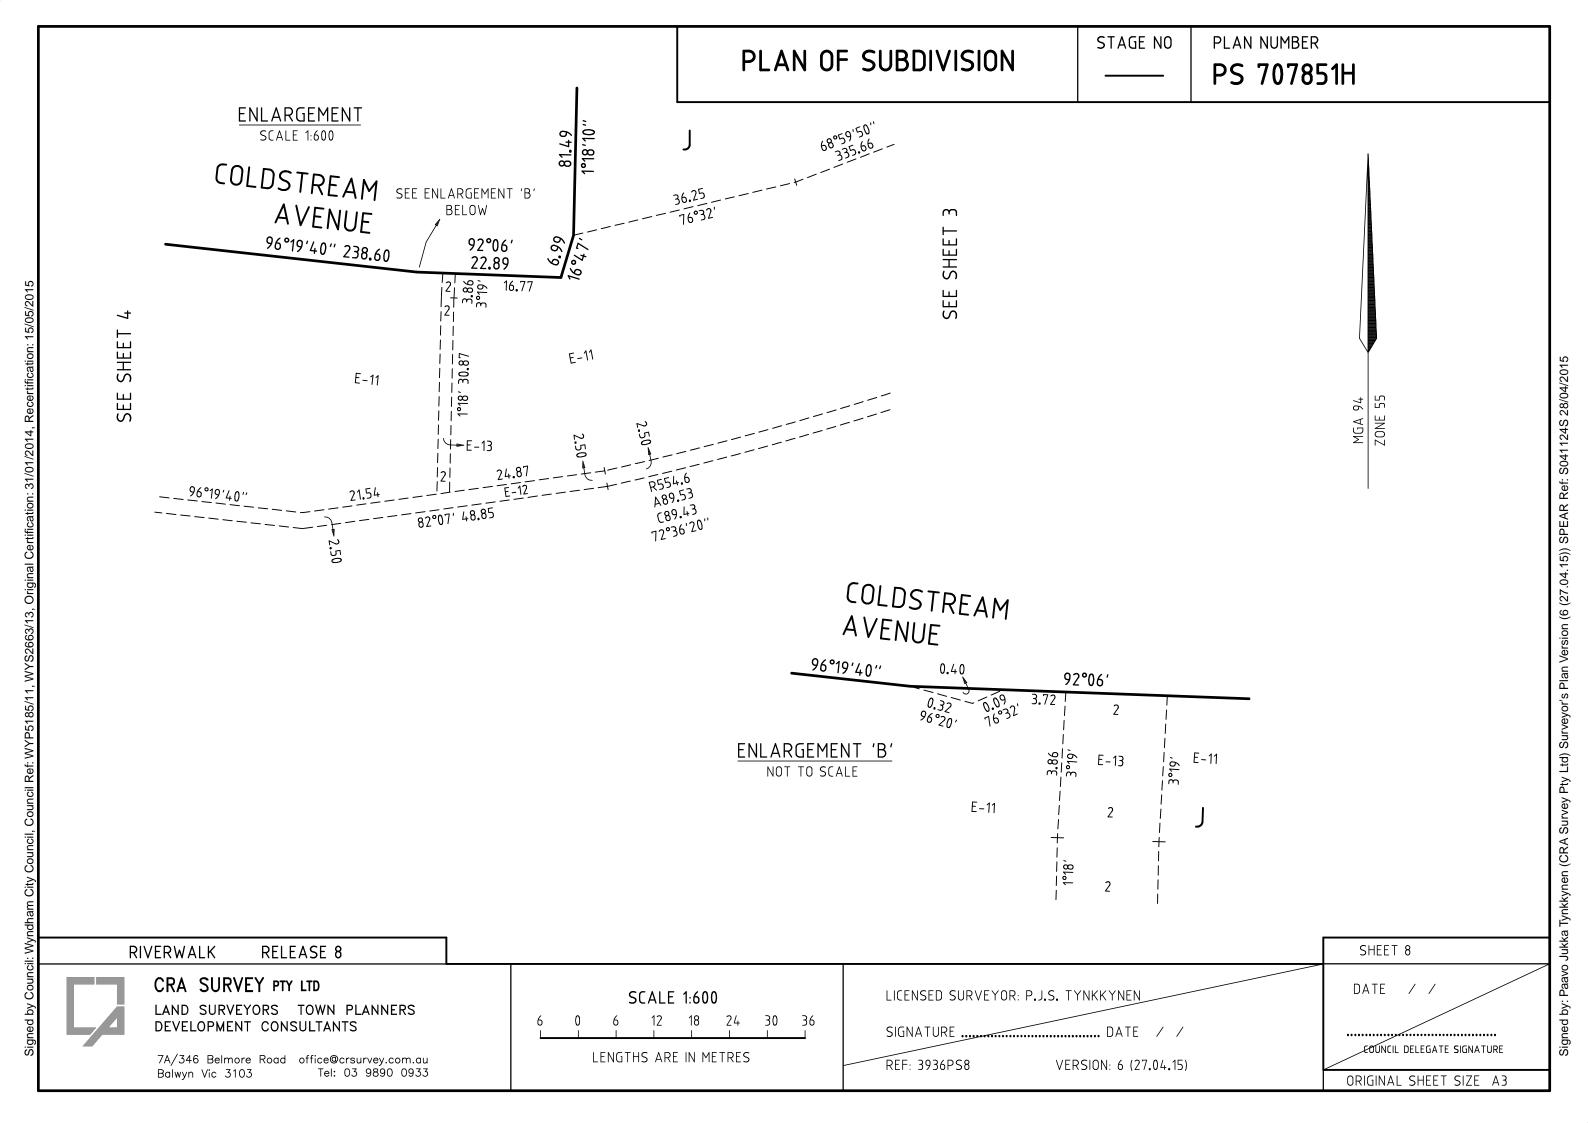

/05/2015 STAGE NO PLAN NUMBER PLAN OF SUBDIVISION PS 707851H SEE SHEET 4 96°19′40′′ 28 96°19′40′′ 50.76 E-6 96°19′40′′ 98.36 96°19′40′′ 14.85 E-6 14.85 96°19′40′′ 37 96°19′40′′ 276°19′40″ 36.31 96°19′40″ 122**.**34 96°19′40″ 325.78 \_\_117<u>.</u>47 E-14 2.50~ SHEET 238.60 E-11 5.30 96°20′ 22 96°20′ SHEET 5 TIMBARRA 6°19'40" 140.10 283 284 285 ZONE 55 286 287 288 289 96°19′40′′ (52) SEE ENLARGEMENT SHEET 6 SCALE 1:1250 12.5 0 12.5 25 37.5 50 62.5 75 LENGTHS ARE IN METRES SHEET 5 RIVERWALK RELEASE 8 CRA SURVEY PTY LTD DATE / / LICENSED SURVEYOR: P.J.S. TYNKKYNEN-LAND SURVEYORS TOWN PLANNERS DEVELOPMENT CONSULTANTS SIGNATURE . LOUNCIL DELEGATE SIGNATURE 7A/346 Belmore Road office@crsurvey.com.au REF: 3936PS8 VERSION: 6 (27.04.15) Tel: 03 9890 0933 Balwyn Vic 3103 ORIGINAL SHEET SIZE A3







# PLAN OF SUBDIVISION

STAGE NO

PLAN NUMBER

PS 707851H

# **CREATION OF RESTRICTION "A"**

#### LAND BURDENED AND LAND BENEFITED: REFER TO TABLE 1

#### **DESCRIPTION OF RESTRICTION**

The registered proprietor or proprietors for the time being of any burdened lot on this plan to which this restriction applies shall not build or permit to be built or remain on the lot any building other than a building which has been constructed in accordance with endorsed memorandum of common provisions registered in dealing no \_\_\_\_\_\_ which memorandum of common provisions is incorporated into this plan.

This restriction shall cease to have affect 10 years after the date of registration of this plan.

# **CREATION OF RESTRICTION "B"**

#### LAND BURDENED AND LAND BENEFITED: REFER TO TABLE 1

###