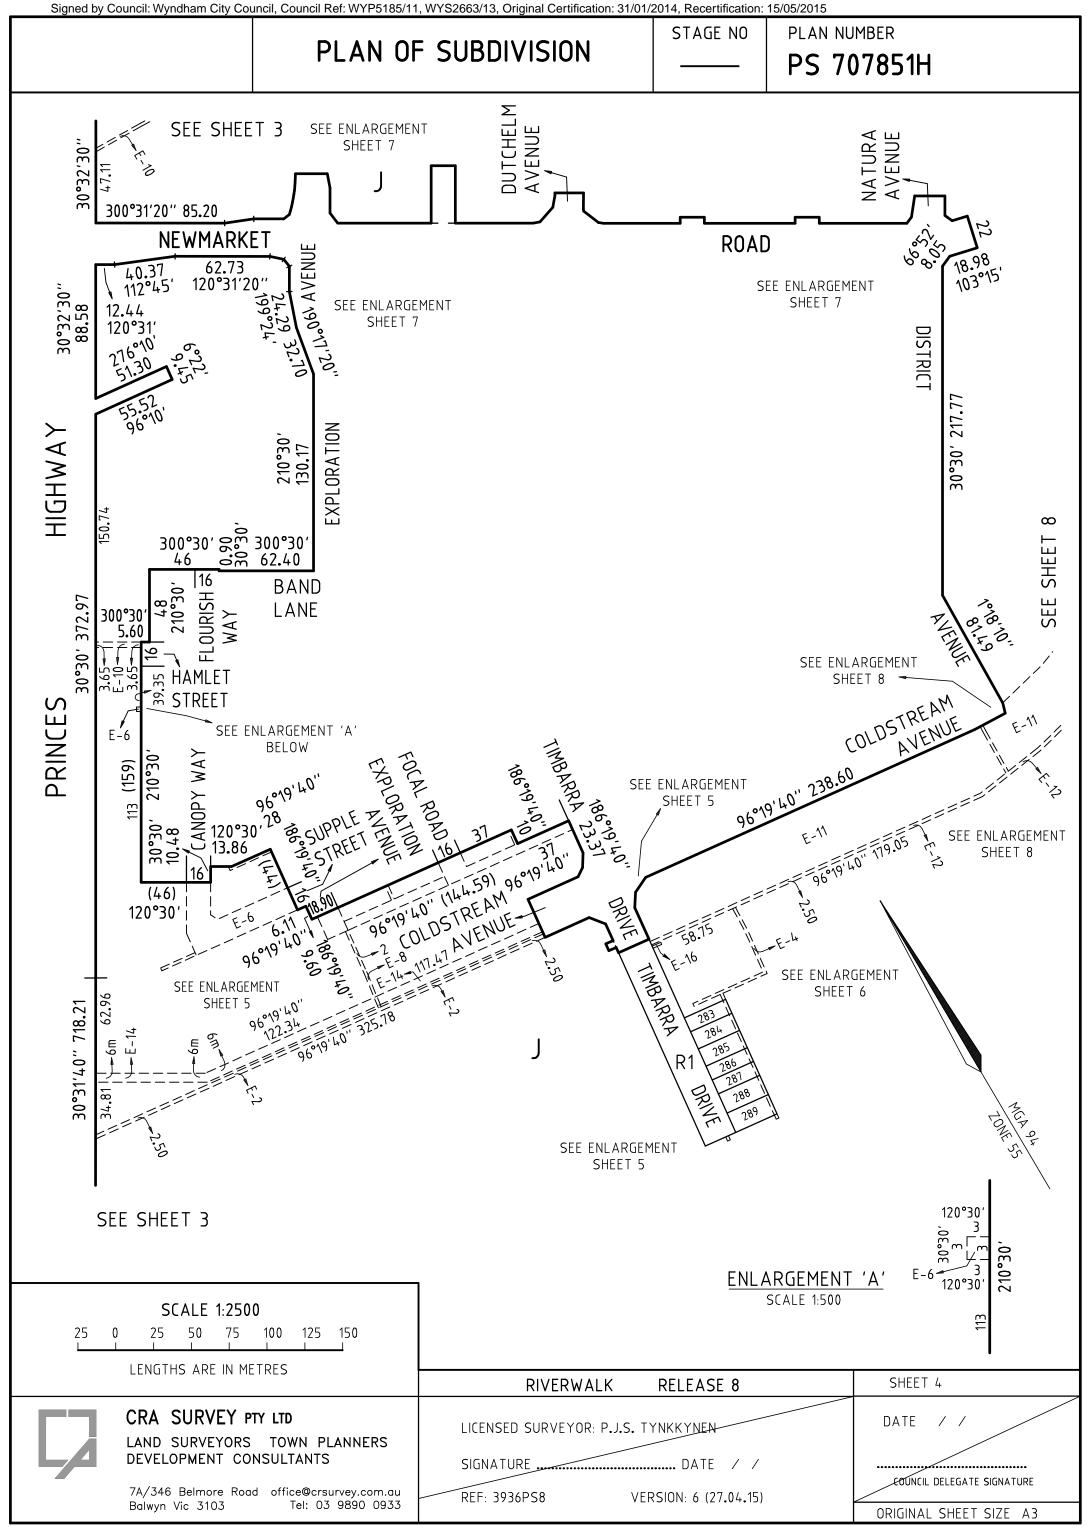

NEWMARKET ROAD 30.32.30. POAD 132.1ha 186°24′30″ 489.44 30°30°37292 SEE ENLARGEMENT SHEET 4 186°21′ 291.95 ′′′ 41.29 42.24 76°32′ 68°59′ ,36.25′ 335; 14 \_122.34 325.78 96°19′40″ 2 117.47 FARM E-11 R554.6 A89.53 (89.43 12°36'20'' 307.080. 249°56'20" BY-PASS 275°21′ ,94**.**31 29780.27 29780.27 ROAD MALTBY 288°51 213.61 ENLARGEMENT 54.01 274°09'40" SCALE 1:2500 SCALE 1:7500 150 225 300 375 450 75 RIVERWALK RELEASE 8 LENGTHS ARE IN METRES No. of Lots: 7 (excluding Lot J) Release 8 Land Area: 5572m2 SHEET 3 CRA SURVEY PTY LTD DATE / / LICENSED SURVEYOR: P.J.S. TYNKKYNEN LAND SURVEYORS TOWN PLANNERS DEVELOPMENT CONSULTANTS SIGNATURE EOUNCIL DELEGATE SIGNATURE 7A/346 Belmore Road office@crsurvey.com.au REF: 3936PS8 VERSION: 6 (27.04.15) Tel: 03 9890 0933 Balwyn Vic 3103 ORIGINAL SHEET SIZE A3



Signed by Council: Wyndham City Council, Council Ref: WYP5185/11, WYS2663/13, Original Certification: 31/01/2014, Recertification: 15/05/2015 STAGE NO PLAN NUMBER PLAN OF SUBDIVISION PS 707851H SEE SHEET 4 96°19′40′′ 28 96°19′40′′ 50.76 E-6 96°19′40′′ 98.36 96°19′40′′ 14.85 E-6 14.85 96°19′40′′ 37 96°19′40′′ 276°19′40″ 36.31 96°19′40″ 122**.**34 96°19′40″ 325.78 \_\_117<u>.</u>47 E-14 2.50~ SHEET 238.60 E-11 5.30 96°20′ 22 96°20′ SHEET 5 TIMBARRA 6°19'40" 140.10 283 284 285 ZONE 55 286 287 288 289 96°19′40′′ (52) SEE ENLARGEMENT SHEET 6 SCALE 1:1250 12.5 0 12.5 25 37.5 50 62.5 75 LENGTHS ARE IN METRES SHEET 5 RIVERWALK RELEASE 8 CRA SURVEY PTY LTD DATE / / LICENSED SURVEYOR: P.J.S. TYNKKYNEN-LAND SURVEYORS TOWN PLANNERS DEVELOPMENT CONSULTANTS SIGNATURE . LOUNCIL DELEGATE SIGNATURE 7A/34