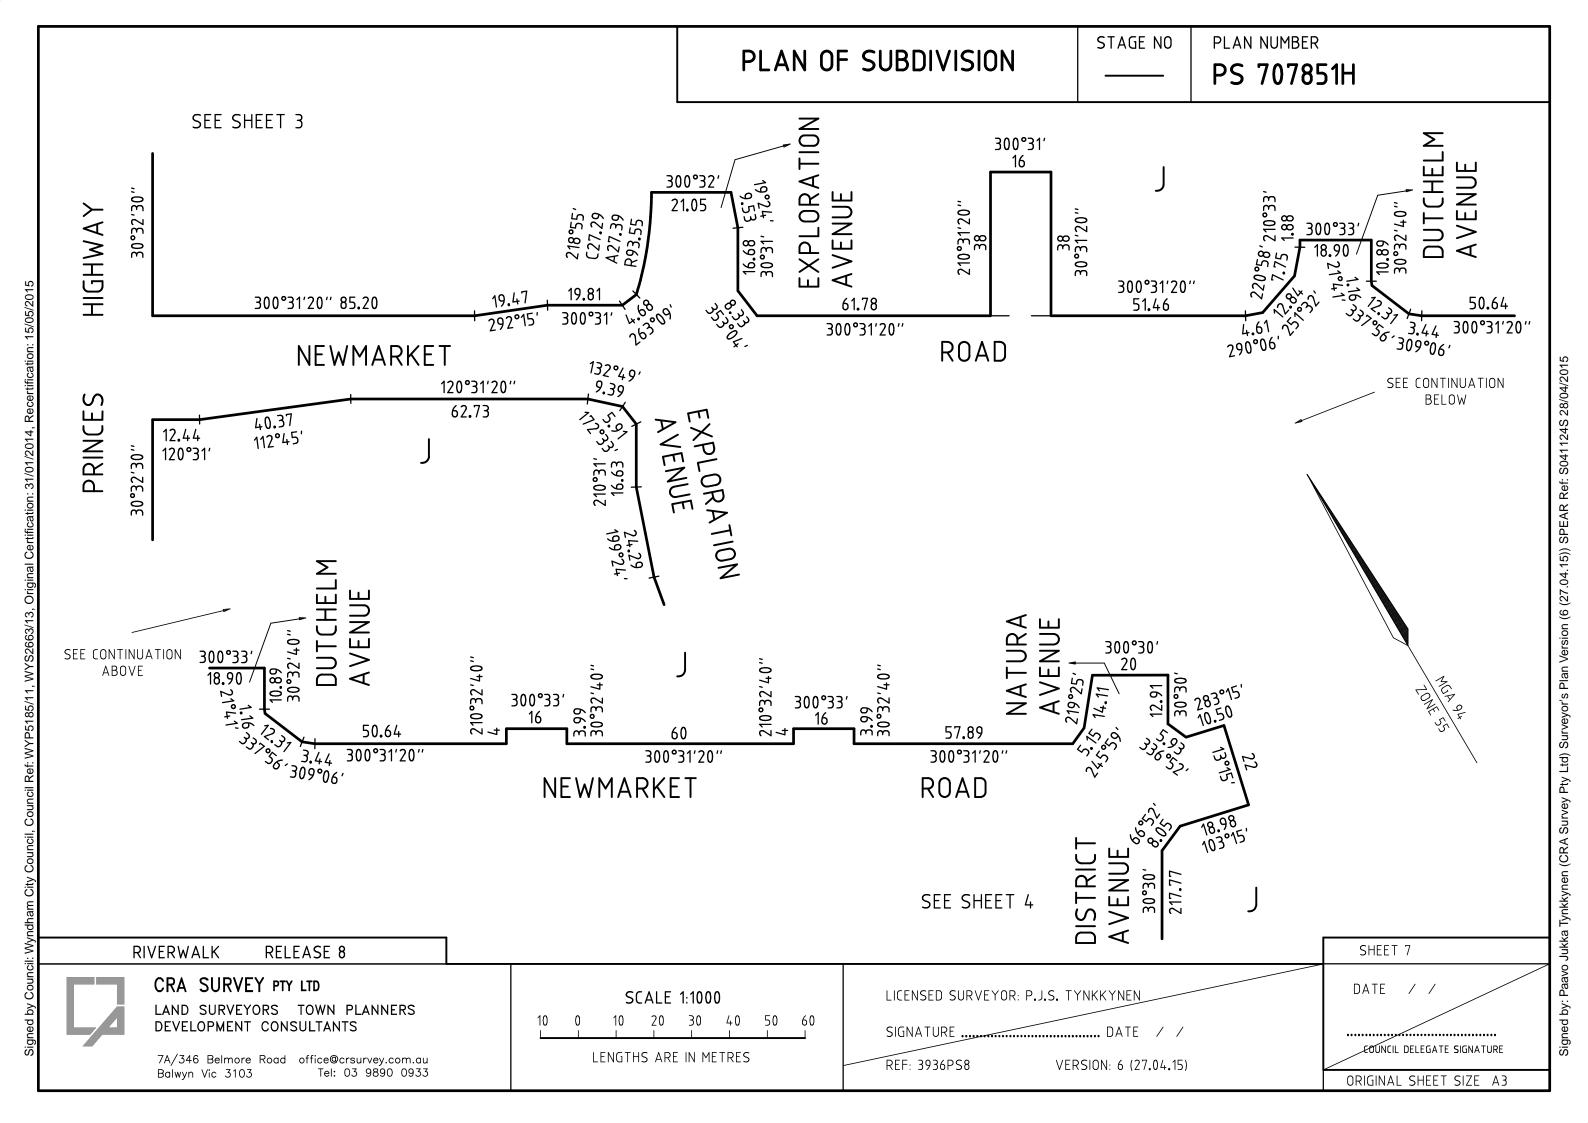

15/05/2015 STAGE NO PLAN NUMBER PLAN OF SUBDIVISION PS 707851H SEE SHEET 4 96°19′40′′ 28 96°19′40′′ 50.76 E-6 96°19′40′′ 98.36 96°19′40′′ 14.85 E-6 14.85 96°19′40′′ 37 96°19′40′′ 276°19′40″ 36.31 96°19′40″ 122**.**34 96°19′40″ 325.78 \_\_117<u>.</u>47 E-14 2.50~ SHEET 238.60 E-11 5.30 96°20′ 22 96°20′ SHEET 5 TIMBARRA 6°19'40" 140.10 283 284 285 ZONE 55 286 287 288 289 96°19′40′′ (52) SEE ENLARGEMENT SHEET 6 SCALE 1:1250 12.5 0 12.5 25 37.5 50 62.5 75 LENGTHS ARE IN METRES SHEET 5 RIVERWALK RELEASE 8 CRA SURVEY PTY LTD DATE / / LICENSED SURVEYOR: P.J.S. TYNKKYNEN-LAND SURVEYORS TOWN PLANNERS DEVELOPMENT CONSULTANTS SIGNATURE . LOUNCIL DELEGATE SIGNATURE 7A/346 Belmore Road office@crsurvey.com.au REF: 3936PS8 VERSION: 6 (27.04.15) Tel: 03 9890 0933 Balwyn Vic 3103 ORIGINAL SHEET SIZE A3







# PLAN OF SUBDIVISION

STAGE NO

PLAN NUMBER

PS 707851H

# **CREATION OF RESTRICTION "A"**

#### LAND BURDENED AND LAND BENEFITED: REFER TO TABLE 1

#### **DESCRIPTION OF RESTRICTION**

The registered proprietor or proprietors for the time being of any burdened lot on this plan to which this restriction applies shall not build or permit to be built or remain on the lot any building other than a building which has been constructed in accordance with endorsed memorandum of common provisions registered in dealing no \_\_\_\_\_\_ which memorandum of common provisions is incorporated into this plan.

This restriction shall cease to have affect 10 years after the date of registration of this plan.

# **CREATION OF RESTRICTION "B"**

#### LAND BURDENED AND LAND BENEFITED: REFER TO TABLE 1

#