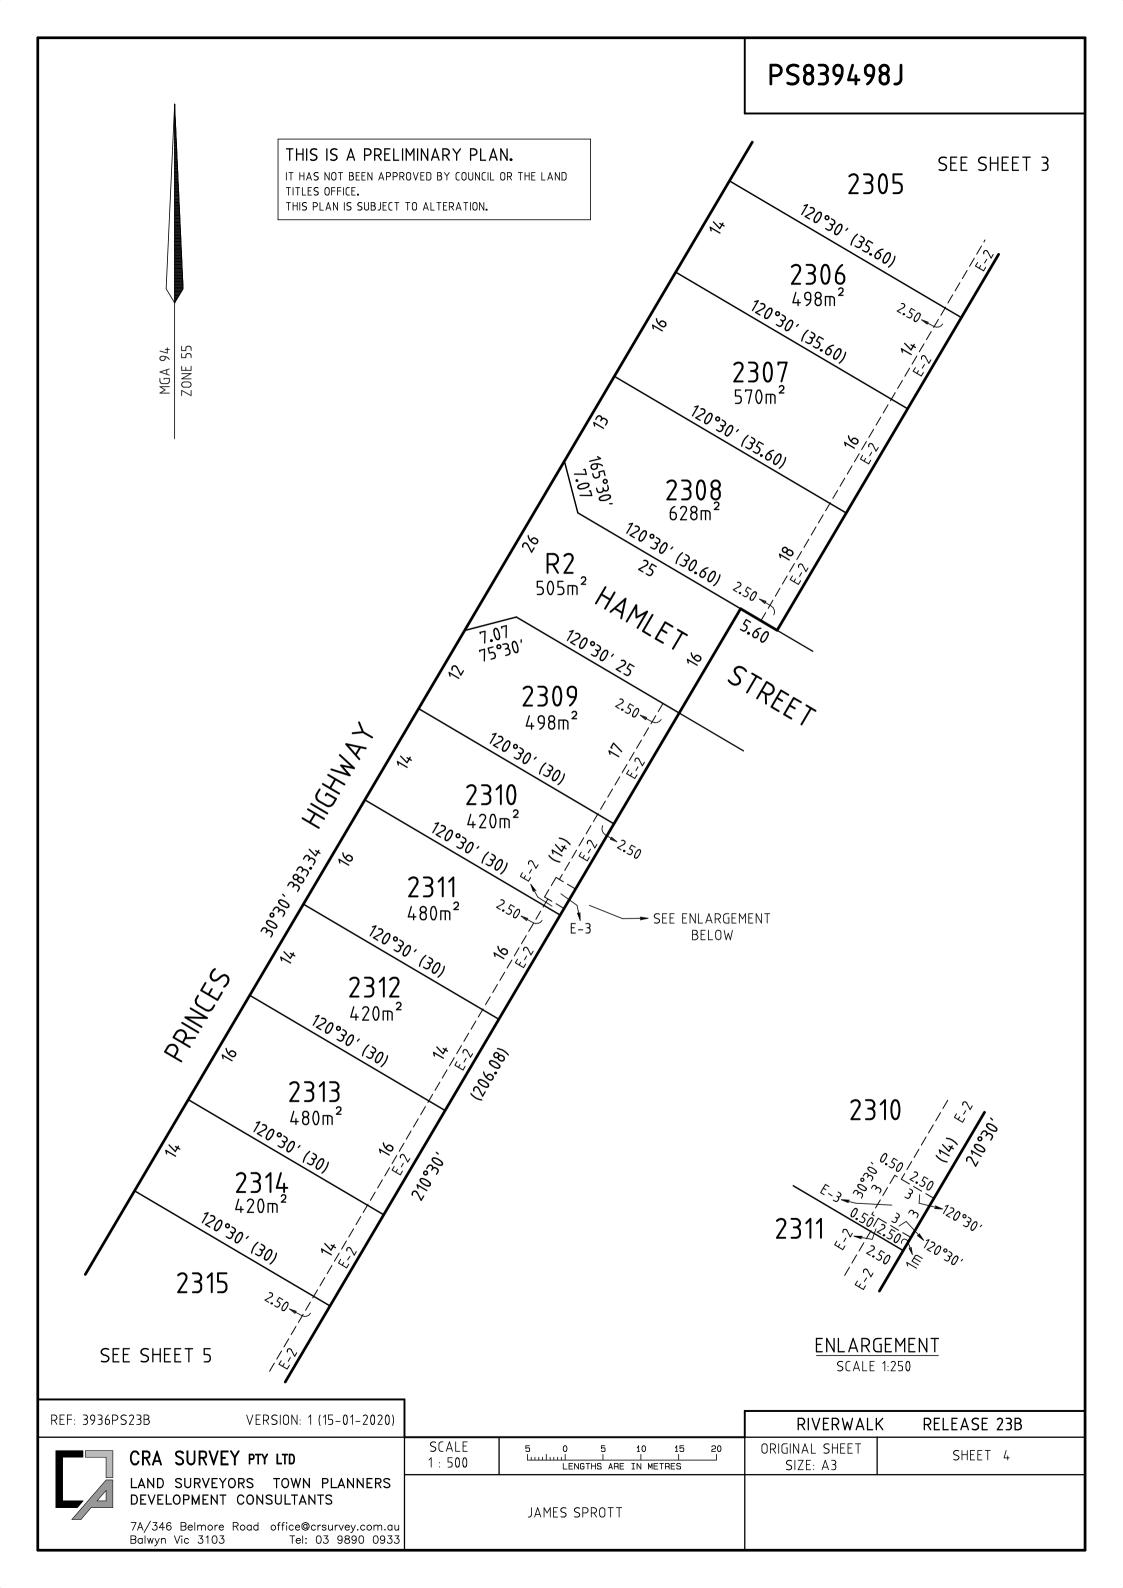

# PLAN OF SUBDIVISION EDITION 1 PS839498J LOCATION OF LAND COUNCIL NAME: WYNDHAM CITY COUNCIL PARISH: MAMBOURIN CROWN ALLOTMENTS: 7A (PT) & 2007 CROWN ALLOTMENTS: H (PT) SECTION 7 CROWN ALLOTMENT: 8 (PT) SECTION 8 TITLE REFERENCE: VOL FOL LAST PLAN REF: LOT H ON PS812975B THIS IS A PRELIMINARY PLAN. IT HAS NOT BEEN APPROVED BY COUNCIL OR THE LAND POSTAL ADDRESS : CNR PRINCES HIGHWAY & MALTBY BYPASS TITLES OFFICE. (at time of subdivision) WERRIBEE 3030 THIS PLAN IS SUBJECT TO ALTERATION. MGA 94 CO-ORDINATES: 292 310 ZONE 55 GDA 94 (of approx centre of land in plan) N 5 800 590 VESTING OF ROADS OR RESERVES NOTATIONS **IDENTIFIER** COUNCIL/BODY/PERSON OTHER PURPOSE OF PLAN: ROAD R1 WYNDHAM CITY COUNCIL TO REMOVE EASEMENT E-2 ON PS812975B AND CREATED IN ROAD R2 WYNDHAM CITY COUNCIL PS636838S AND AFFECTING ROAD R2 ON THIS PLAN. ROAD R3 WYNDHAM CITY COUNCIL GROUNDS FOR EASEMENT REMOVAL: BY AGREEMENT OF ALL INTERESTED PARTIES UNDER SECTION 6(1)(k) OF THE SUBDIVISION ACT 1988 NOTATIONS **DEPTH LIMITATION:** 15m APPLIES TO VOL 11416 FOL 247 SURVEY: THIS PLAN IS BASED ON SURVEY STAGING: THIS IS NOT A STAGED SUBDIVISION PLANNING PERMIT NO: THIS SURVEY HAS BEEN CONNECTED TO PERMANENT MARKS: IN PROCLAIMED SURVEY AREA NUMBER: RIVERWALK RELEASE 23B No. of Lots: 24 (excluding Lot K) Release 23B Land Area: 1.299ha EASEMENT INFORMATION LEGEND: A - APPURTENANT EASEMENT E - ENCUMBERING EASEMENT R - ENCUMBERING EASEMENT (ROAD) EASEMENT WIDTH **PURPOSE** ORIGIN LAND BENEFITED/IN FAVOUR OF REFERENCE (METRES) CITY WEST WATER CORPORATION SEWERAGE 2.50 THIS PLAN E-3 SEE PLAN WYNDHAM CITY COUNCIL DRAINAGE PS636838S SEWERAGE SEE PLAN PS636838S CITY WEST WATER LIMITED ORIGINAL SHEET SHEET 1 OF 6 CRA SURVEY PTY LTD REF: 3936PS23B VERSION: 1 (15-01-2020) SIZE: A3 LAND SURVEYORS TOWN PLANNERS **DEVELOPMENT CONSULTANTS** JAMES SPROTT 7A/346 Belmore Road office@crsurvey.com.au Balwyn Vic 3103 Tel: 03 9890 0933