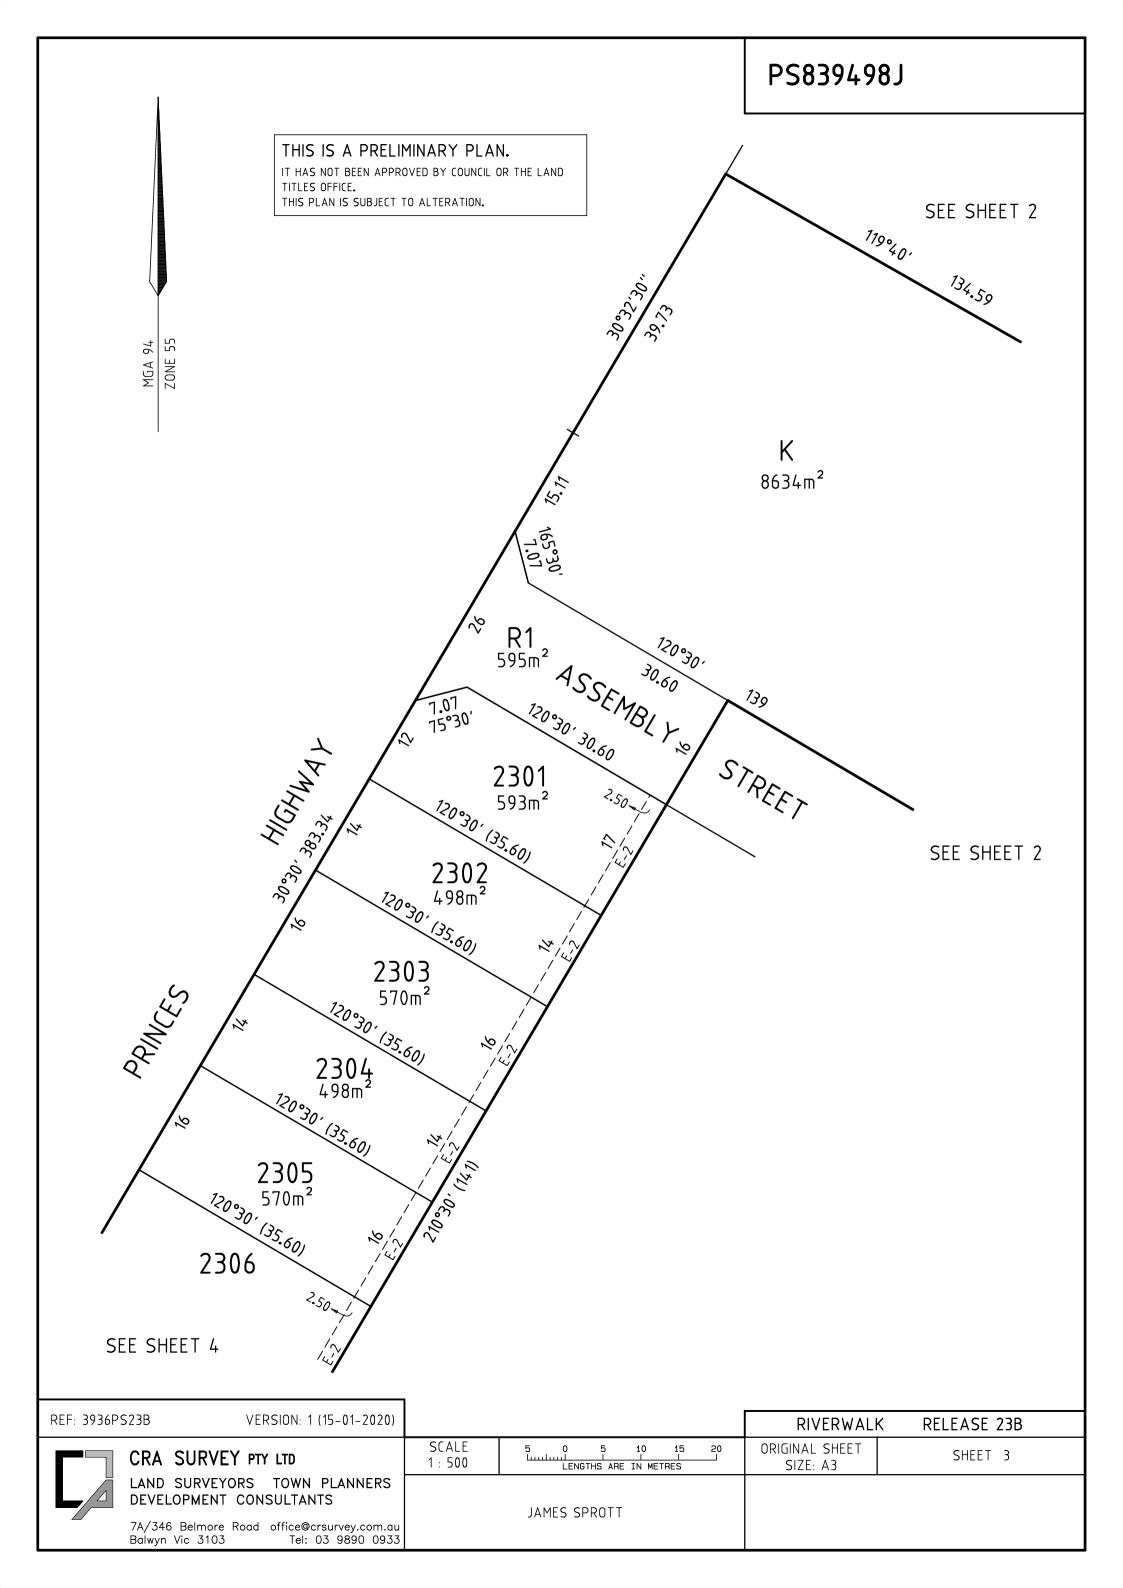

# PLAN OF SUBDIVISION EDITION 1 PS839498J LOCATION OF LAND COUNCIL NAME: WYNDHAM CITY COUNCIL PARISH: MAMBOURIN CROWN ALLOTMENTS: 7A (PT) & 2007 CROWN ALLOTMENTS: H (PT) SECTION 7 CROWN ALLOTMENT: 8 (PT) SECTION 8 TITLE REFERENCE: VOL FOL LAST PLAN REF: LOT H ON PS812975B THIS IS A PRELIMINARY PLAN. IT HAS NOT BEEN APPROVED BY COUNCIL OR THE LAND POSTAL ADDRESS : CNR PRINCES HIGHWAY & MALTBY BYPASS TITLES OFFICE. (at time of subdivision) WERRIBEE 3030 THIS PLAN IS SUBJECT TO ALTERATION. MGA 94 CO-ORDINATES: 292 310 ZONE 55 GDA 94 (of approx centre of land in plan) N 5 800 590 VESTING OF ROADS OR RESERVES NOTATIONS **IDENTIFIER** COUNCIL/BODY/PERSON OTHER PURPOSE OF PLAN: ROAD R1 WYNDHAM CITY COUNCIL TO REMOVE EASEMENT E-2 ON PS812975B AND CREATED IN ROAD R2 WYNDHAM CITY COUNCIL PS636838S AND AFFECTING ROAD R2 ON THIS PLAN. ROAD R3 WYNDHAM CITY COUNCIL GROUNDS FOR EASEMENT REMOVAL: BY AGREEMENT OF ALL INTERESTED PARTIES UNDER SECTION 6(1)(k) OF THE SUBDIVISION ACT 1988 NOTATIONS **DEPTH LIMITATION:** 15m APPLIES TO VOL 11416 FOL 247 SURVEY: THIS PLAN IS BASED ON SURVEY STAGING: THIS IS NOT A STAGED SUBDIVISION PLANNING PERMIT NO: THIS SURVEY HAS BEEN CONNECTED TO PERMANENT MARKS: IN PROCLAIMED SURVEY AREA NUMBER: RIVERWALK RELEASE 23B No. of Lots: 24 (excluding Lot K) Release 23B Land Area: 1.299ha EASEMENT INFORMATION LEGEND: A - APPURTENANT EASEMENT E - ENCUMBERING EASEMENT R - ENCUMBERING EASEMENT (ROAD) EASEMENT WIDTH **PURPOSE** ORIGIN LAND BENEFITED/IN FAVOUR OF REFERENCE (METRES) CITY WEST WATER CORPORATION SEWERAGE 2.50 THIS PLAN E-3 SEE PLAN WYNDHAM CITY COUNCIL DRAINAGE PS636838S SEWERAGE SEE PLAN PS636838S CITY WEST WATER LIMITED ORIGINAL SHEET SHEET 1 OF 6 CRA SURVEY PTY LTD REF: 3936PS23B VERSION: 1 (15-01-2020) SIZE: A3 LAND SURVEYORS TOWN PLANNERS **DEVELOPMENT CONSULTANTS** JAMES SPROTT 7A/346 Belmore Road office@crsurvey.com.au Balwyn Vic 3103 Tel: 03 9890 0933