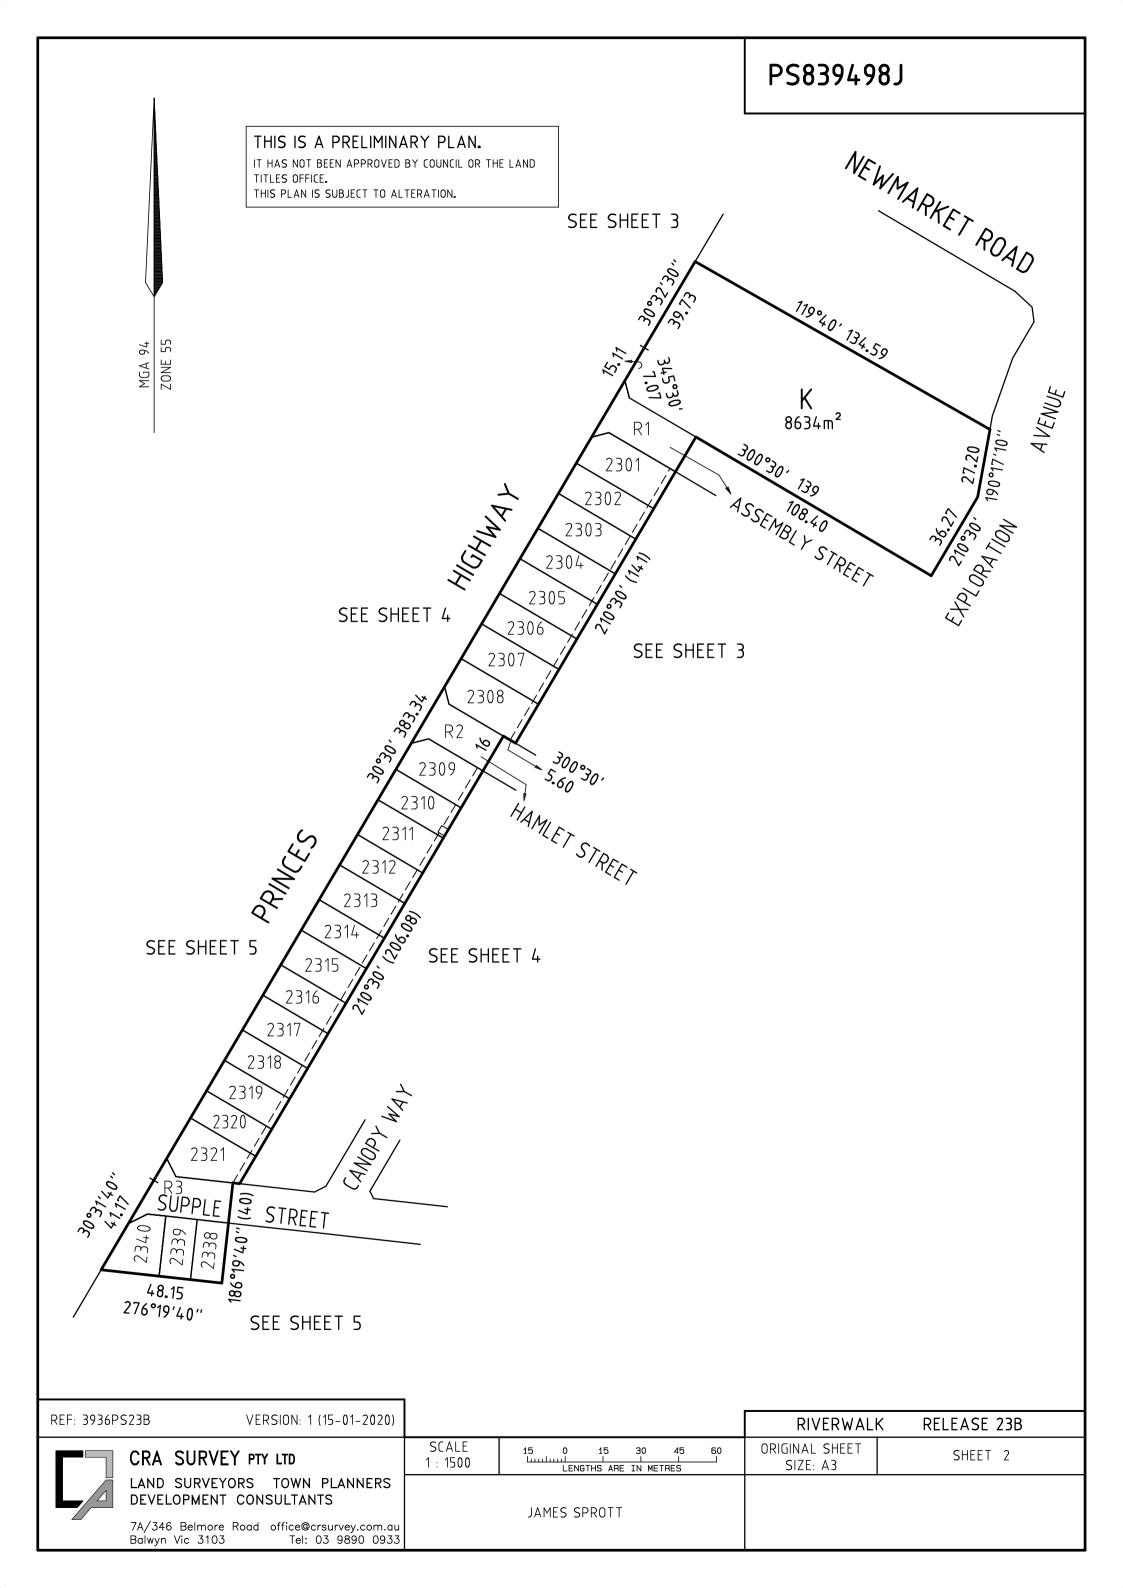

# PLAN OF SUBDIVISION EDITION 1 PS839498J LOCATION OF LAND COUNCIL NAME: WYNDHAM CITY COUNCIL PARISH: MAMBOURIN CROWN ALLOTMENTS: 7A (PT) & 2007 CROWN ALLOTMENTS: H (PT) SECTION 7 CROWN ALLOTMENT: 8 (PT) SECTION 8 TITLE REFERENCE: VOL FOL LAST PLAN REF: LOT H ON PS812975B THIS IS A PRELIMINARY PLAN. IT HAS NOT BEEN APPROVED BY COUNCIL OR THE LAND POSTAL ADDRESS : CNR PRINCES HIGHWAY & MALTBY BYPASS TITLES OFFICE. (at time of subdivision) WERRIBEE 3030 THIS PLAN IS SUBJECT TO ALTERATION. MGA 94 CO-ORDINATES: 292 310 ZONE 55 GDA 94 (of approx centre of land in plan) N 5 800 590 VESTING OF ROADS OR RESERVES NOTATIONS **IDENTIFIER** COUNCIL/BODY/PERSON OTHER PURPOSE OF PLAN: ROAD R1 WYNDHAM CITY COUNCIL TO REMOVE EASEMENT E-2 ON PS812975B AND CREATED IN ROAD R2 WYNDHAM CITY COUNCIL PS636838S AND AFFECTING ROAD R2 ON THIS PLAN. ROAD R3 WYNDHAM CITY COUNCIL GROUNDS FOR EASEMENT REMOVAL: BY AGREEMENT OF ALL INTERESTED PARTIES UNDER SECTION 6(1)(k) OF THE SUBDIVISION ACT 1988 NOTATIONS **DEPTH LIMITATION:** 15m APPLIES TO VOL 11416 FOL 247 SURVEY: THIS PLAN IS BASED ON SURVEY STAGING: THIS IS NOT A STAGED SUBDIVISION PLANNING PERMIT NO: THIS SURVEY HAS BEEN CONNECTED TO PERMANENT MARKS: IN PROCLAIMED SURVEY AREA NUMBER: RIVERWALK RELEASE 23B No. of Lots: 24 (excluding Lot K) Release 23B Land Area: 1.299ha EASEMENT INFORMATION LEGEND: A - APPURTENANT EASEMENT E - ENCUMBERING EASEMENT R - ENCUMBERING EASEMENT (ROAD) EASEMENT WIDTH **PURPOSE** ORIGIN LAND BENEFITED/IN FAVOUR OF REFERENCE (METRES) CITY WEST WATER CORPORATION SEWERAGE 2.50 THIS PLAN E-3 SEE PLAN WYNDHAM CITY COUNCIL DRAINAGE PS636838S SEWERAGE SEE PLAN PS636838S CITY WEST WATER LIMITED ORIGINAL SHEET SHEET 1 OF 6 CRA SURVEY PTY LTD REF: 3936PS23B VERSION: 1 (15-01-2020) SIZE: A3 LAND SURVEYORS TOWN PLANNERS **DEVELOPMENT CONSULTANTS** JAMES SPROTT 7A/346 Belmore Road office@crsurvey.com.au Balwyn Vic 3103 Tel: 03 9890 0933