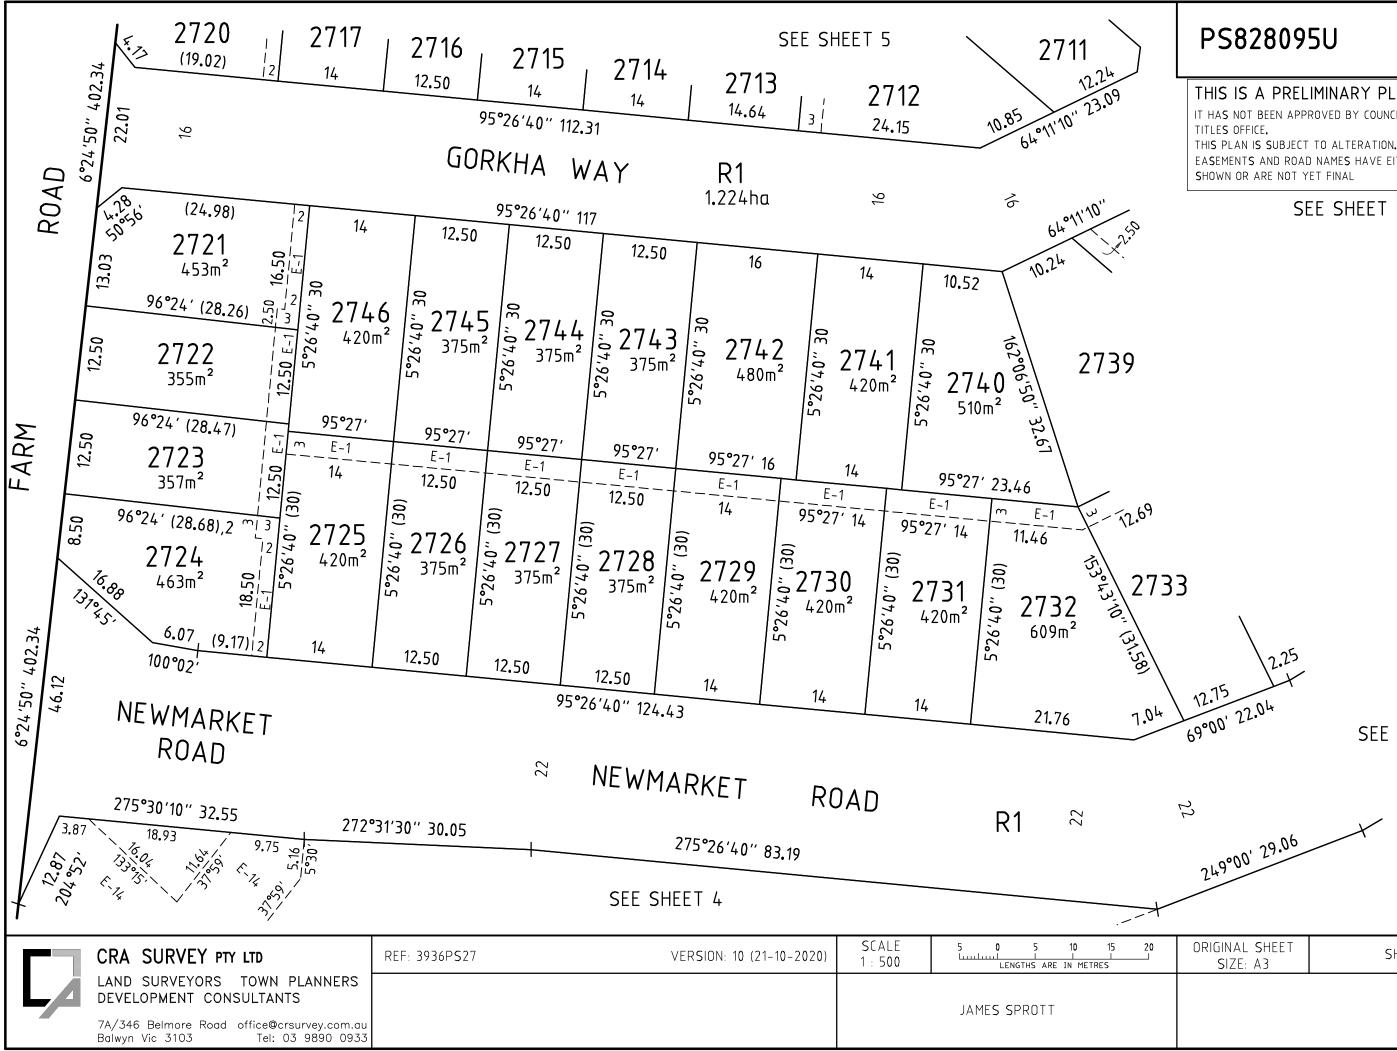

## SEE SHEET 7

SEE SHEET 7

| ORIGINAL SHEET<br>SIZE: A3 | SHEET 6 |
|----------------------------|---------|
|                            |         |
|                            |         |