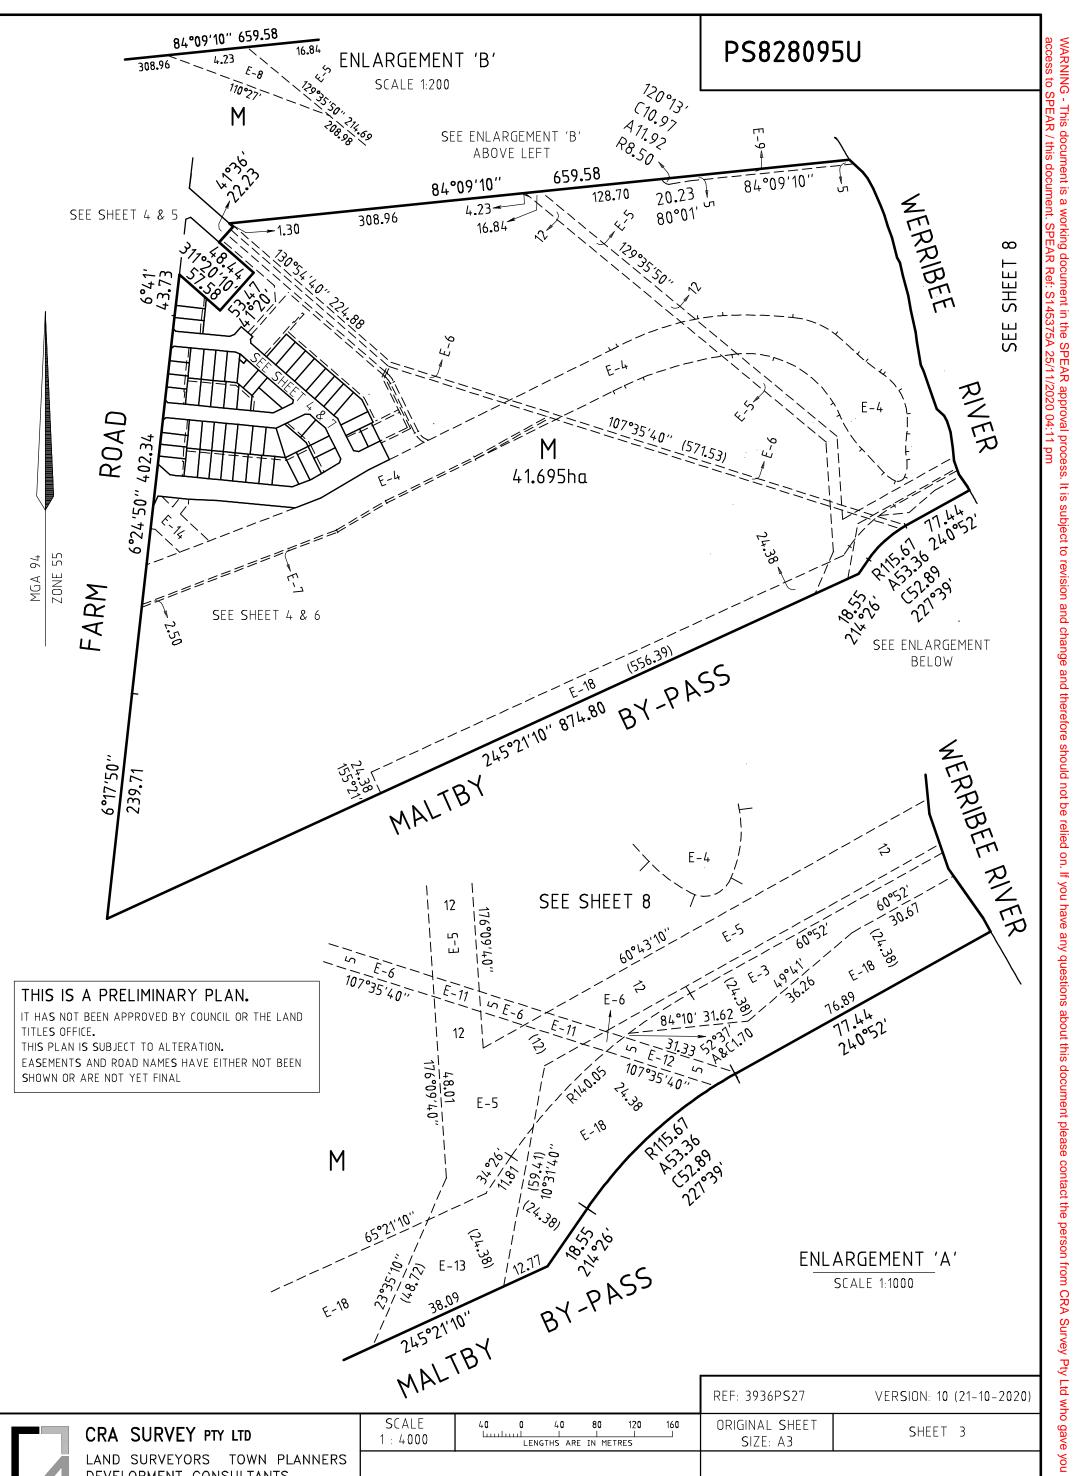

| E-18                                                                            | 65°21'10''-7<br>0,0,0,0 E-<br>0,0,0,0<br>24,5°21'A<br>24,5°21'A<br>MAL | PASS               | E <u>NL</u>                | ARGEMENT 'A'<br>SCALE 1:1000 |
|---------------------------------------------------------------------------------|------------------------------------------------------------------------|--------------------|----------------------------|------------------------------|
|                                                                                 | PILL                                                                   |                    | REF: 3936PS27              | VERSION: 10 (21-10-2020)     |
| CRA SURVEY PTY LTD                                                              | SCALE<br>1 : 4000                                                      | 40 0 40 80 120 160 | ORIGINAL SHEET<br>SIZE: A3 | SHEET 3                      |
| LAND SURVEYORS TOWN PLANNERS<br>DEVELOPMENT CONSULTANTS                         |                                                                        | JAMES SPROTT       |                            |                              |
| 7A/346 Belmore Road office@crsurvey.com.au<br>Balwyn Vic 3103 Tel: 03 9890 0933 |                                                                        | JAILS SERUET       |                            |                              |