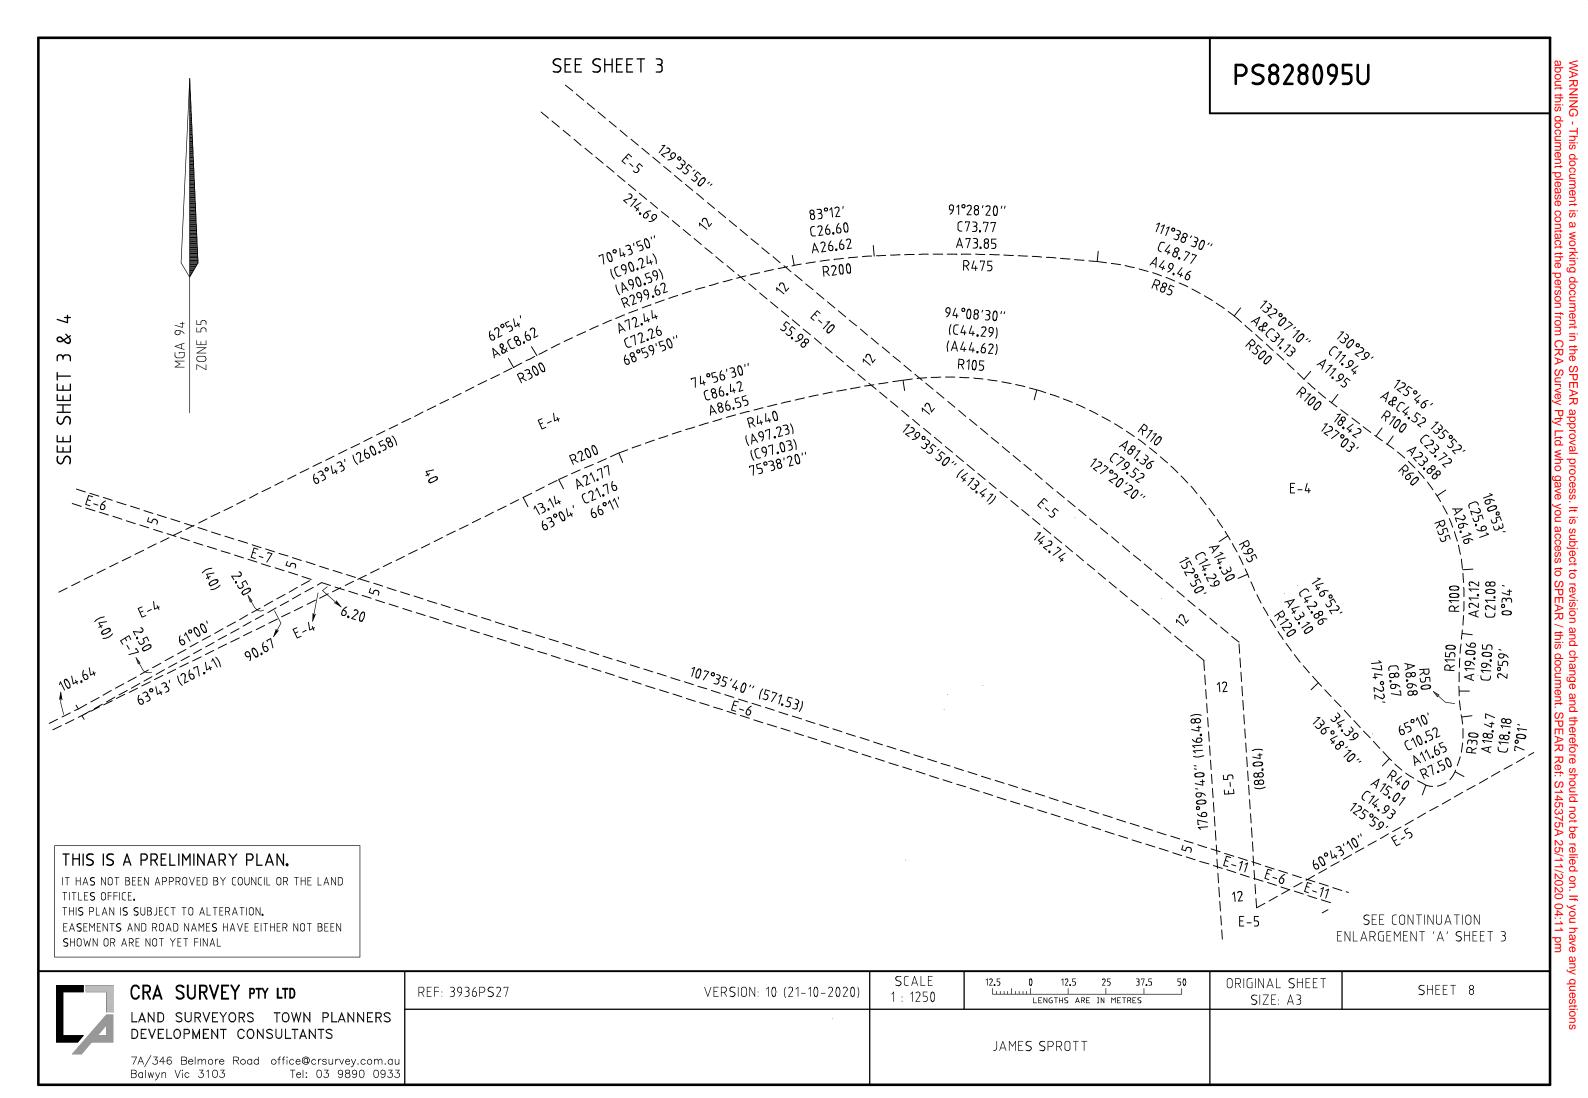

| E-18                                                                            | 65°21'10''-7<br>0,0,0,0 E-<br>0,0,0,0<br>24,5°21'A<br>24,5°21'A<br>MAL | PASS               | E <u>NL</u>                | ARGEMENT 'A'<br>SCALE 1:1000 |
|---------------------------------------------------------------------------------|------------------------------------------------------------------------|--------------------|----------------------------|------------------------------|
|                                                                                 | PILL                                                                   |                    | REF: 3936PS27              | VERSION: 10 (21-10-2020)     |
| CRA SURVEY PTY LTD                                                              | SCALE<br>1 : 4000                                                      | 40 0 40 80 120 160 | ORIGINAL SHEET<br>SIZE: A3 | SHEET 3                      |
| LAND SURVEYORS TOWN PLANNERS<br>DEVELOPMENT CONSULTANTS                         |                                                                        | JAMES SPROTT       |                            |                              |
| 7A/346 Belmore Road office@crsurvey.com.au<br>Balwyn Vic 3103 Tel: 03 9890 0933 |                                                                        | JAILS SERUET       |                            |                              |