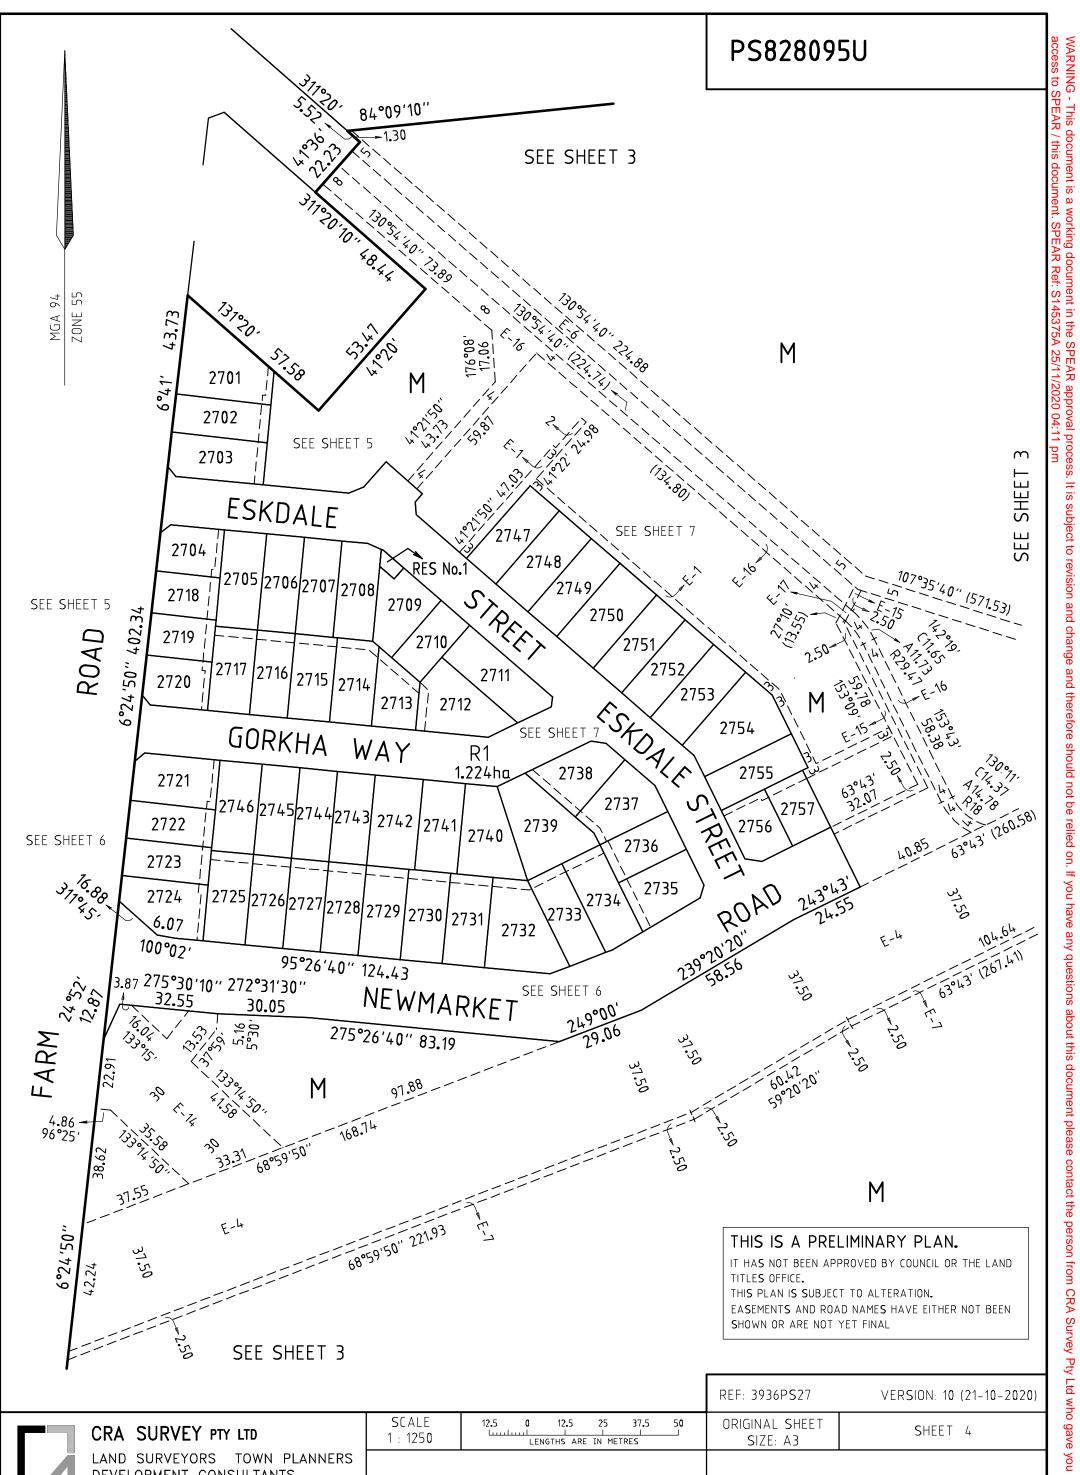

| 37.55                                                                                                                                      |                   |                                                 |                                                              | М                            |
|--------------------------------------------------------------------------------------------------------------------------------------------|-------------------|-------------------------------------------------|--------------------------------------------------------------|------------------------------|
| 68°<br>E-4<br>50 SEE SHEET 3                                                                                                               | 59'50" 221.93     | E-1                                             | IT HAS NOT BEEN APP<br>TITLES OFFICE.<br>THIS PLAN IS SUBJEC | D NAMES HAVE EITHER NOT BEEN |
|                                                                                                                                            |                   |                                                 | REF: 3936P <b>S</b> 27                                       | VERSION: 10 (21-10-2020)     |
| CRA SURVEY PTY LTD                                                                                                                         | SCALE<br>1 : 1250 | 12.5 0 12.5 25 37.5 50<br>LENGTHS ARE IN METRES | ORIGINAL SHEET<br>SIZE: A3                                   | SHEET 4                      |
| LAND SURVEYORS TOWN PLANNERS<br>DEVELOPMENT CONSULTANTS<br>7A/346 Belmore Road office@crsurvey.com.au<br>Balwyn Vic 3103 Tel: 03 9890 0933 |                   | JAMES SPROTT                                    |                                                              |                              |