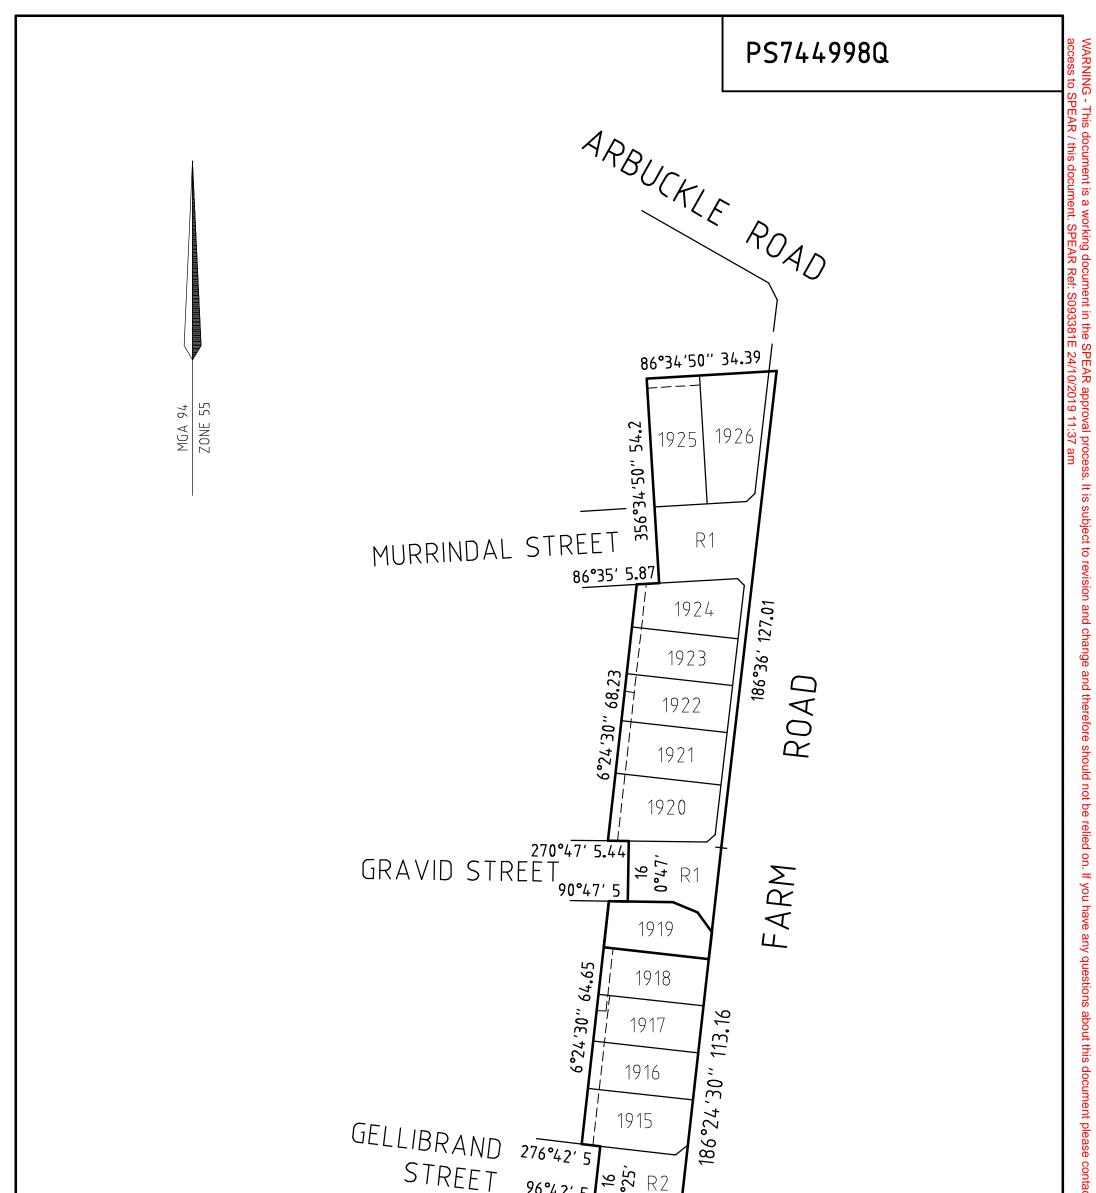

| REF: 3936P                                              | S19B VERSION: 5 (5-11-2018)                                                     |                                                                                               |                                           | RIVERWALK                                     | K RELEASE 19B |
|---------------------------------------------------------|---------------------------------------------------------------------------------|-----------------------------------------------------------------------------------------------|-------------------------------------------|-----------------------------------------------|---------------|
|                                                         | CRA SURVEY PTY LTD                                                              | SCALE<br>1 : 1000                                                                             | 10 0 10 20 30 40<br>LINGTHS ARE IN METRES | ORIGINAL SHEET<br>SIZE: A3                    | SHEET 2       |
| LAND SURVEYORS TOWN PLANNERS<br>DEVELOPMENT CONSULTANTS |                                                                                 | Digitally signed by: James Sprott, Licensed Surveyor,<br>Surveyor's Plan Version (Version 5), |                                           | Digitally signed by:<br>Wyndham City Council, |               |
|                                                         | 7A/346 Belmore Road office@crsurvey.com.au<br>Balwyn Vic 3103 Tel: 03 9890 0933 | 23/10/2019, SPEAR Ref: S093381E                                                               |                                           | 24/10/2019,<br>SPEAR Ref: S093381E            |               |