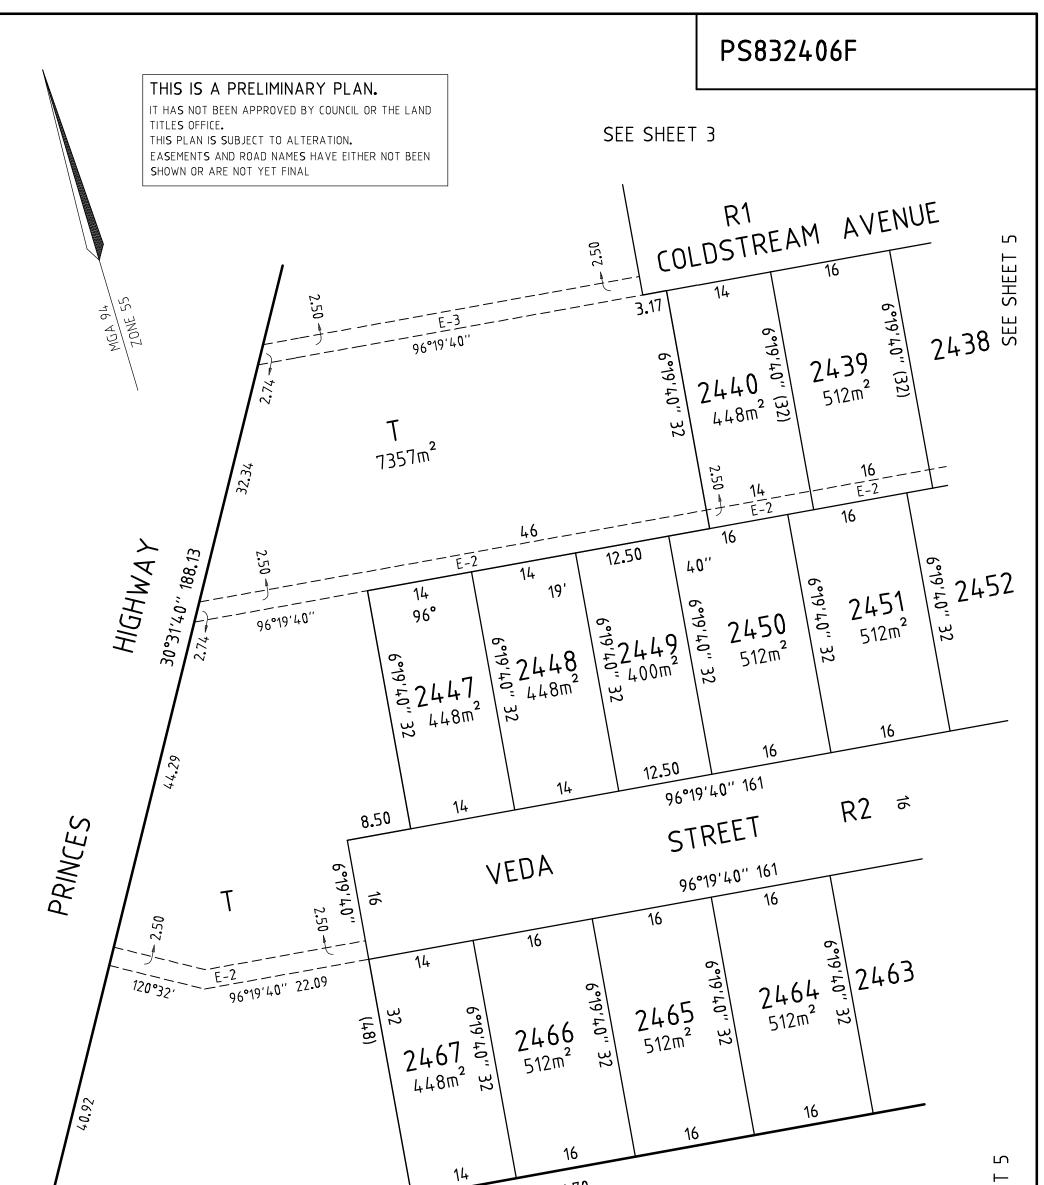

| 50.70                                                                                                                                      |                  | 276°19'40'' 211.70                         |                            | SEE SHEET   |
|--------------------------------------------------------------------------------------------------------------------------------------------|------------------|--------------------------------------------|----------------------------|-------------|
| REF: 3936PS24B VERSION: 5 (27-03-2020)                                                                                                     |                  |                                            | RIVERWALK                  | RELEASE 24B |
| CRA SURVEY PTY LTD                                                                                                                         | SCALE<br>1 : 500 | 5 0 5 10 15 20<br>LILLINGTHS ARE IN METRES | ORIGINAL SHEET<br>SIZE: A3 | SHEET 4     |
| LAND SURVEYORS TOWN PLANNERS<br>DEVELOPMENT CONSULTANTS<br>7A/346 Belmore Road office@crsurvey.com.au<br>Balwyn Vic 3103 Tel: 03 9890 0933 |                  | JAMES SPROTT                               |                            |             |