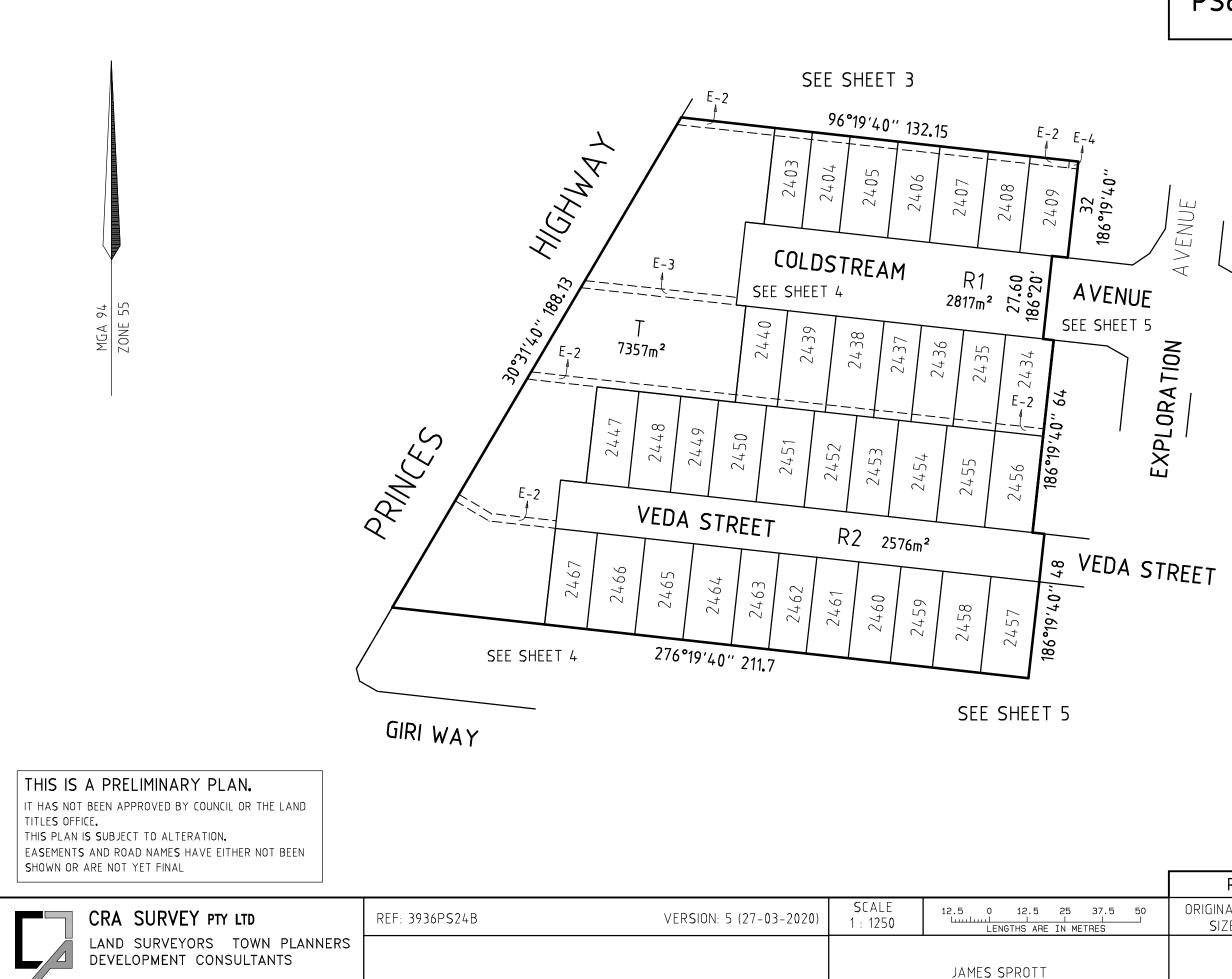

# PS832406F

| RIVERWAL                   | K | RELEASE | 24B |
|----------------------------|---|---------|-----|
| ORIGINAL SHEET<br>SIZE: A3 |   | SHEET   | 2   |
|                            |   |         |     |
|                            |   |         |     |