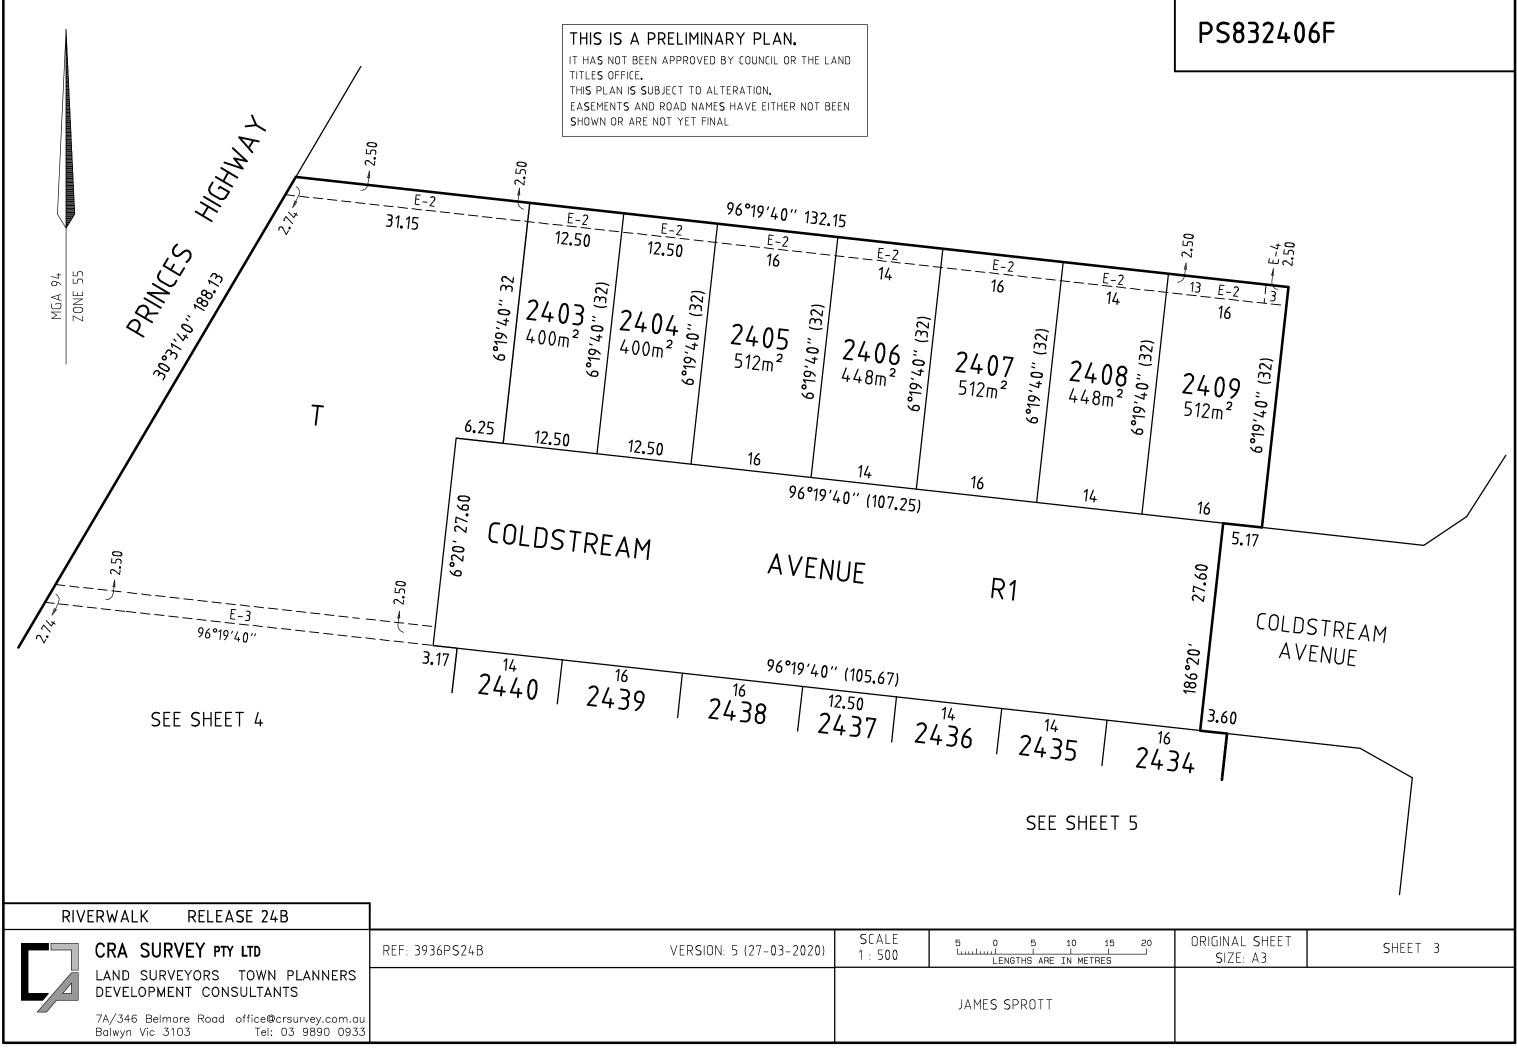

# PS832406F

| RIVERWAL                   | K | RELEASE | 24B |
|----------------------------|---|---------|-----|
| ORIGINAL SHEET<br>SIZE: A3 |   | SHEET   | 2   |
|                            |   |         |     |
|                            |   |         |     |