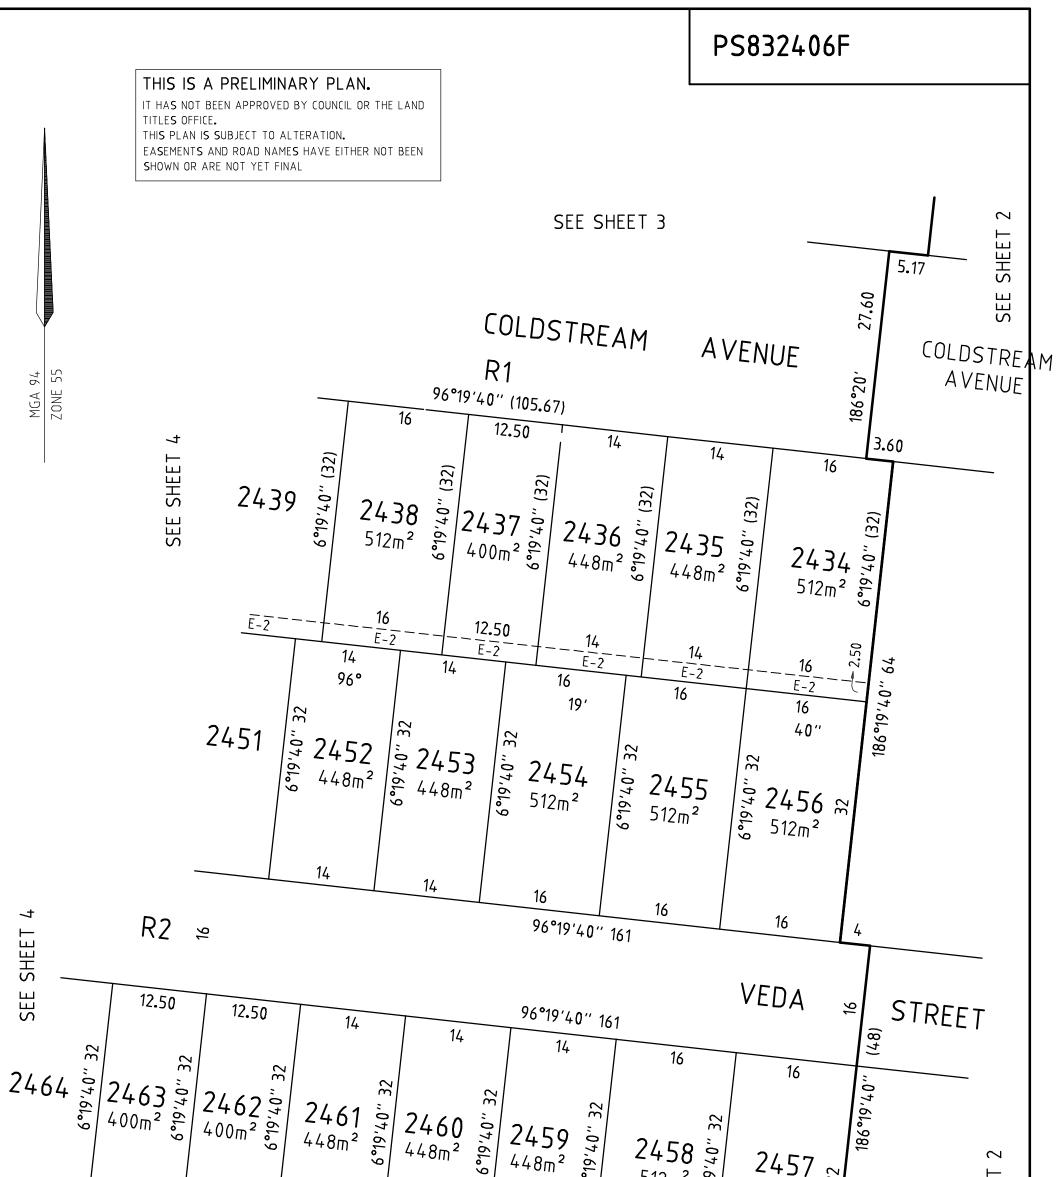

| 12.50 12.50 14<br>SEE SHEET 2                                                                                                              | 14276            | 14 16 512m <sup>2</sup><br>14 16                        | 512m <sup>2</sup>          | SEE SHEET   |
|--------------------------------------------------------------------------------------------------------------------------------------------|------------------|---------------------------------------------------------|----------------------------|-------------|
| REF: 3936PS24B     VERSION: 5 (27-03-2020)                                                                                                 |                  |                                                         | RIVERWALK                  | RELEASE 24B |
| CRA SURVEY PTY LTD                                                                                                                         | SCALE<br>1 : 500 | 5 0 5 10 15 20<br>LIIIIIIIIIIIIIIIIIIIIIIIIIIIIIIIIIIII | ORIGINAL SHEET<br>SIZE: A3 | SHEET 5     |
| LAND SURVEYORS TOWN PLANNERS<br>DEVELOPMENT CONSULTANTS<br>7A/346 Belmore Road office@crsurvey.com.au<br>Balwyn Vic 3103 Tel: 03 9890 0933 |                  | JAMES SPROTT                                            |                            |             |