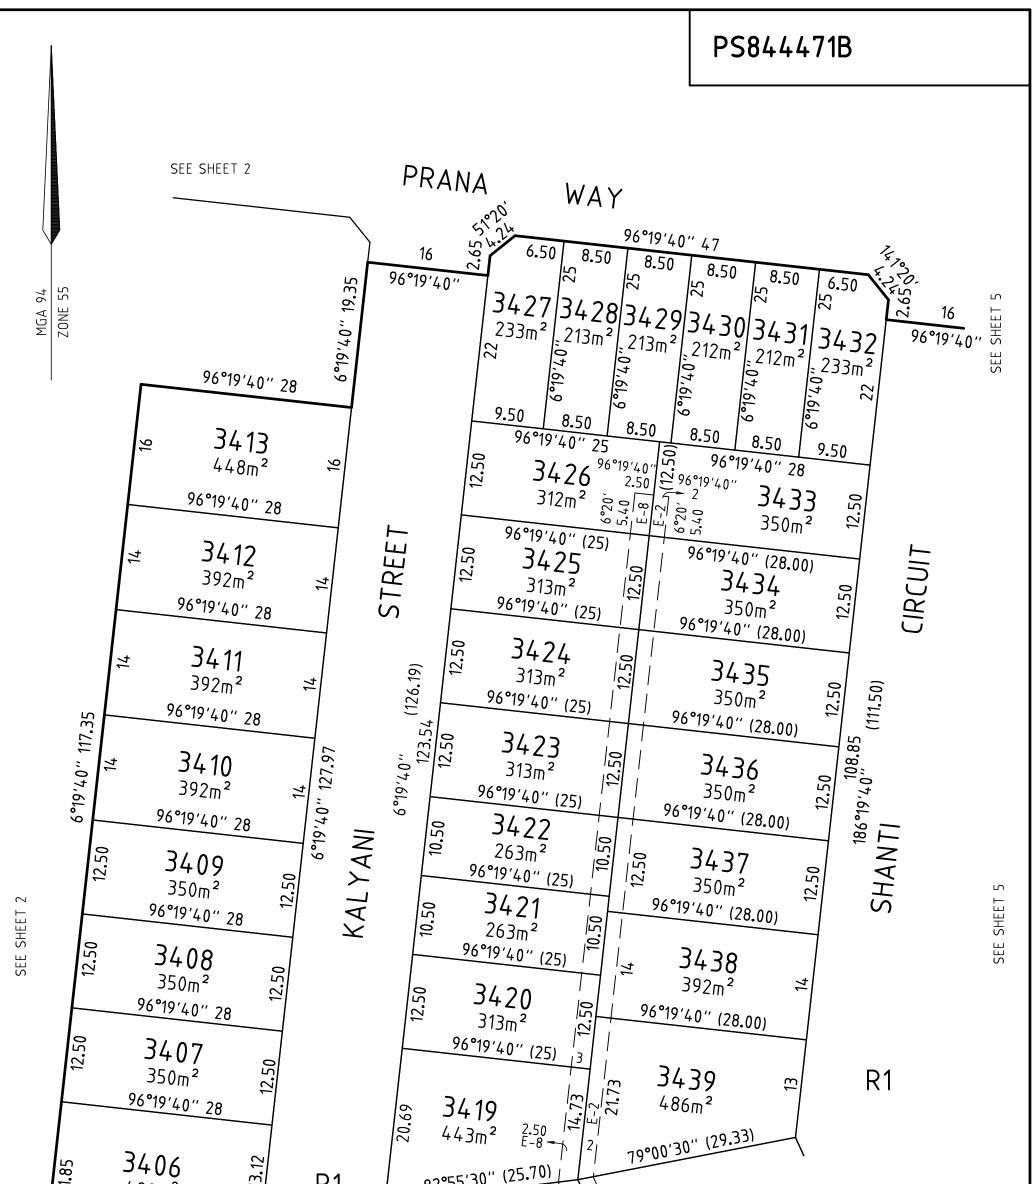

| <sup>№</sup> 490m <sup>2</sup> <sup>M</sup> R1<br>1.004h<br>79°00'30'' 29.33<br>79°00'30'' 29.33<br>3405 <sup>W</sup><br>8<br>SEE SHEET 3  | SEE SHEET 3      |                                                          |                            |                         |
|--------------------------------------------------------------------------------------------------------------------------------------------|------------------|----------------------------------------------------------|----------------------------|-------------------------|
|                                                                                                                                            |                  |                                                          | RIVERWAL                   | K RELEASE 34            |
|                                                                                                                                            |                  |                                                          | REF: 3936PS34              | VERSION: 5 (03-05-2022) |
| CRA SURVEY PTY LTD                                                                                                                         | SCALE<br>1 : 500 | 5 0 5 10 15 20<br>LIIII I I I I<br>LENGTHS ARE IN METRES | ORIGINAL SHEET<br>SIZE: A3 | SHEET 4                 |
| LAND SURVEYORS TOWN PLANNERS<br>DEVELOPMENT CONSULTANTS<br>7A/346 Belmore Road office@crsurvey.com.au<br>Balwyn Vic 3103 Tel: 03 9890 0933 |                  | JAMES SPROTT                                             |                            |                         |