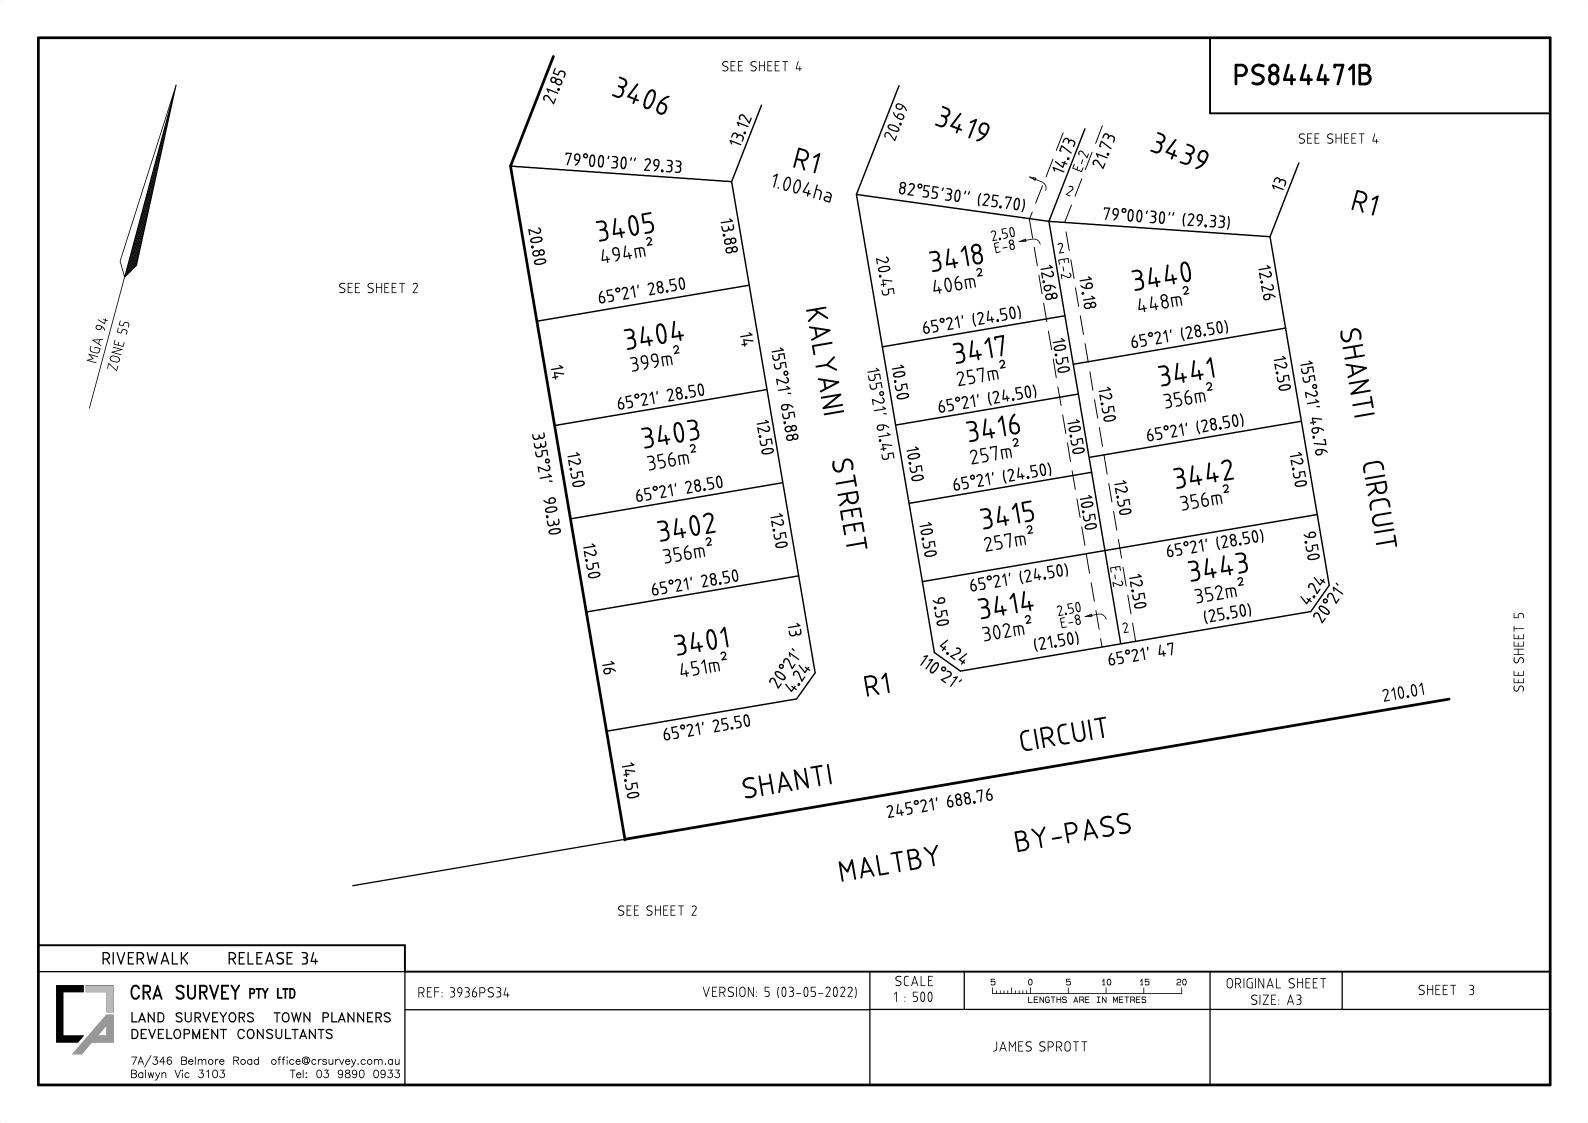

| <sup>№</sup> 490m <sup>2</sup> <sup>M</sup> R1<br>1.004h<br>79°00'30'' 29.33<br>79°00'30'' 29.33<br>3405 <sup>W</sup><br>8<br>SEE SHEET 3  | SEE SHEET 3      |                                                          |                            |                         |
|--------------------------------------------------------------------------------------------------------------------------------------------|------------------|----------------------------------------------------------|----------------------------|-------------------------|
|                                                                                                                                            |                  |                                                          | RIVERWAL                   | K RELEASE 34            |
|                                                                                                                                            |                  |                                                          | REF: 3936PS34              | VERSION: 5 (03-05-2022) |
| CRA SURVEY PTY LTD                                                                                                                         | SCALE<br>1 : 500 | 5 0 5 10 15 20<br>LIIII I I I I<br>LENGTHS ARE IN METRES | ORIGINAL SHEET<br>SIZE: A3 | SHEET 4                 |
| LAND SURVEYORS TOWN PLANNERS<br>DEVELOPMENT CONSULTANTS<br>7A/346 Belmore Road office@crsurvey.com.au<br>Balwyn Vic 3103 Tel: 03 9890 0933 |                  | JAMES SPROTT                                             |                            |                         |