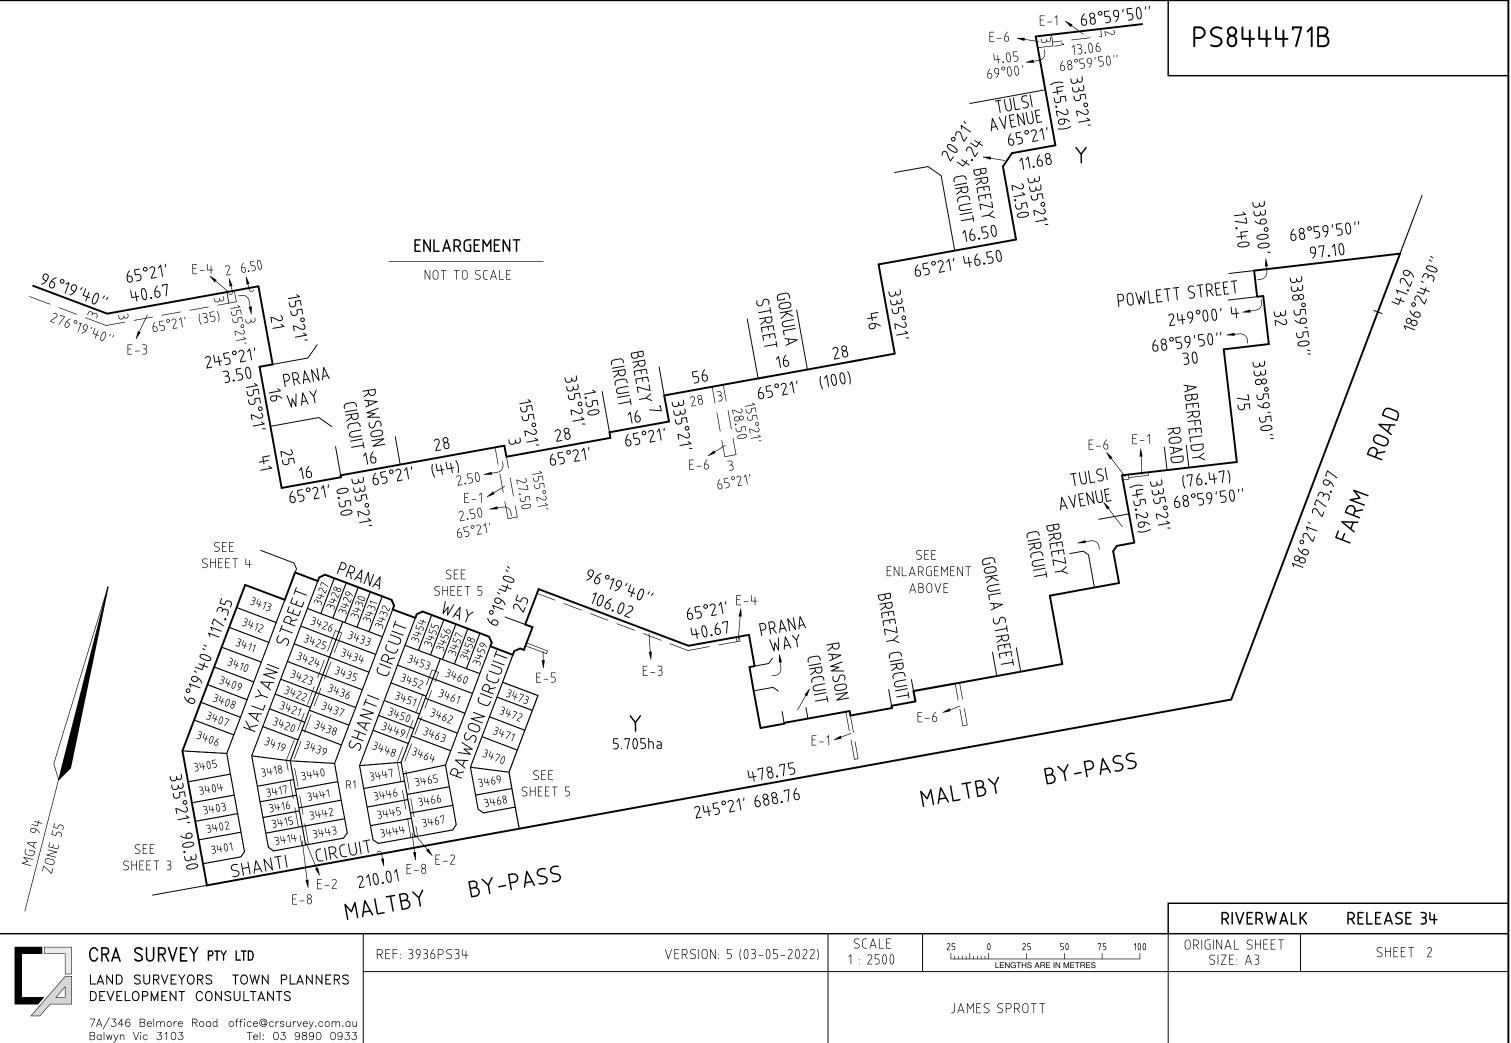

| PLAN OF SUBDIVISION                                                             |                                                         |                   |           | EDIT                                                                                                     | ION 1                                                     | PS844471B                   |                               |  |
|---------------------------------------------------------------------------------|---------------------------------------------------------|-------------------|-----------|----------------------------------------------------------------------------------------------------------|-----------------------------------------------------------|-----------------------------|-------------------------------|--|
| LOCATION OF LAND                                                                |                                                         |                   |           | COUNCIL NAME: WYNDHAM CITY COUNCIL                                                                       |                                                           |                             | ITY COUNCIL                   |  |
| PARISH: MAMBOURIN<br>CROWN ALLOTMENTS: G (PT) & H (PT) SECTION 7                |                                                         |                   |           |                                                                                                          |                                                           |                             |                               |  |
| TITLE REFERENCE: VOL FOL<br>LAST PLAN REF: LOT X ON PS842938N                   |                                                         |                   |           |                                                                                                          |                                                           |                             |                               |  |
| POSTAL ADDRESS :<br>(at time of subdivision                                     | CNR PRINCES HIGHWAY & MA<br>) WERRIBEE 3030             | LTBY BYPAS        | S         |                                                                                                          |                                                           |                             |                               |  |
| MGA 94 CO-ORDINATES<br>(of approx centre of land in                             | S: E 292 570<br>n plan) N 5 799 920                     | ZONE 55<br>GDA 94 |           |                                                                                                          |                                                           |                             |                               |  |
| VES                                                                             | TING OF ROADS OR RESE                                   | ERVES             |           |                                                                                                          |                                                           | NOTATIONS                   |                               |  |
|                                                                                 |                                                         |                   |           | OTHER PL                                                                                                 | JRPOSE OF P                                               | LAN:                        |                               |  |
| ROAD R1                                                                         | WYNDHAM CITY CC                                         | )UNCIL            |           | TO REMOVE PART EASEMENT E-4 ON PS842938N AND CREATED IN PS842937Q AND AFFECTING ROAD R1 ON THIS PLAN.    |                                                           |                             |                               |  |
|                                                                                 |                                                         |                   |           | TO REMOVE PART EASEMENT E-5 ON PS842938N AND CREATED<br>IN PS842937Q AND AFFECTING ROAD R1 ON THIS PLAN. |                                                           |                             |                               |  |
|                                                                                 |                                                         |                   |           | TO REMOVE EASEMENT E-7 ON PS842938N AND CREATED<br>IN PS842936S AND AFFECTING ROAD R1 ON THIS PLAN.      |                                                           |                             |                               |  |
|                                                                                 | NOTATIONS                                               |                   |           |                                                                                                          |                                                           |                             |                               |  |
| DEPTH LIMITATION:                                                               | DOES NOT APPLY                                          |                   |           | 4                                                                                                        |                                                           | ENT REMOVAL:                |                               |  |
| SURVEY:<br>THIS PLAN IS BASED C                                                 | DN SURVEY                                               |                   |           | BY AGREEMENT OF ALL INTERESTED PARTIES UNDER<br>SECTION 6(1)(k) OF THE SUBDIVISION ACT 1988              |                                                           |                             |                               |  |
| STAGING:<br>THIS IS NOT A STAGED                                                | O SUBDIVISION                                           |                   |           |                                                                                                          |                                                           |                             |                               |  |
| PLANNING PERMIT NO:<br>THIS SURVEY HAS BEE                                      | EN CONNECTED TO PERMANENT MA                            | ARKS:             |           |                                                                                                          | DIVE                                                      | RWALK RELEA                 | ASE 34                        |  |
| IN PROCLAIMED SURVE                                                             | Y AREA NUMBER:                                          |                   |           | No. of Lots:                                                                                             | 73 (Excluding I                                           |                             | Release 34 Land Area: 3.478ha |  |
|                                                                                 |                                                         | EA                | SEMENT    | INFORMAT                                                                                                 | ION                                                       |                             |                               |  |
| LEGEND: A – APPURT                                                              | FENANT EASEMENT E – ENCUMB                              | ERING EASEM       | IENT R-   | ENCUMBERING I                                                                                            | EASEMENT (RO)                                             | 4D)                         |                               |  |
| EASEMENT<br>REFERENCE                                                           | PURPOSE                                                 | WIDTH<br>(METRES) | ORIGIN    |                                                                                                          |                                                           | LAND BENEFITED/IN FAVOUR OF |                               |  |
| E-1                                                                             | SEWERAGE                                                | SEE PLAN          | PS842938N |                                                                                                          | GREATER WESTERN WATER CORPORATION                         |                             |                               |  |
| E-2                                                                             | DRAINAGE                                                | SEE PLAN          | THIS PLAN |                                                                                                          | WYNDHAM CITY COUNCIL                                      |                             |                               |  |
| E-3                                                                             | DRAINAGE<br>SEWERAGE                                    |                   | PS842937Q |                                                                                                          | WYNDHAM CITY COUNCIL<br>GREATER WESTERN WATER CORPORATION |                             |                               |  |
| E-4                                                                             | SEWERAGE                                                |                   | PS842937Q |                                                                                                          | GREATER WESTERN WATER CORPORATION                         |                             | ER CORPORATION                |  |
| E-5                                                                             | DRAINAGE                                                |                   | PS842937Q |                                                                                                          | WYNDHAM CITY COUNCIL                                      |                             |                               |  |
| E-6                                                                             | DRAINAGE<br>SEWERAGE                                    |                   |           | 8N WYNDHAM CITY COUNCIL<br>GREATER WESTERN WATER CORPORATION                                             |                                                           | ER CORPORATION              |                               |  |
| E-8                                                                             | SEWERAGE SEE PLAN THIS                                  |                   | THIS PL   | LAN GREATER WESTERN WATER CORPORATION                                                                    |                                                           | ER CORPORATION              |                               |  |
| CRA SU                                                                          | JRVEY PTY LTD                                           | REF: 3936P        | 2534      | VERSION: 5                                                                                               | (03-05-2022)                                              | ORIGINAL SHEET<br>SIZE: A3  | SHEET 1 OF 7                  |  |
| DEVELOP                                                                         | LAND SURVEYORS TOWN PLANNERS<br>DEVELOPMENT CONSULTANTS |                   |           | JAMES SPROTT                                                                                             |                                                           |                             |                               |  |
| 7A/346 Belmore Road office@crsurvey.com.au<br>Balwyn Vic 3103 Tel: 03 9890 0933 |                                                         |                   |           |                                                                                                          |                                                           |                             |                               |  |