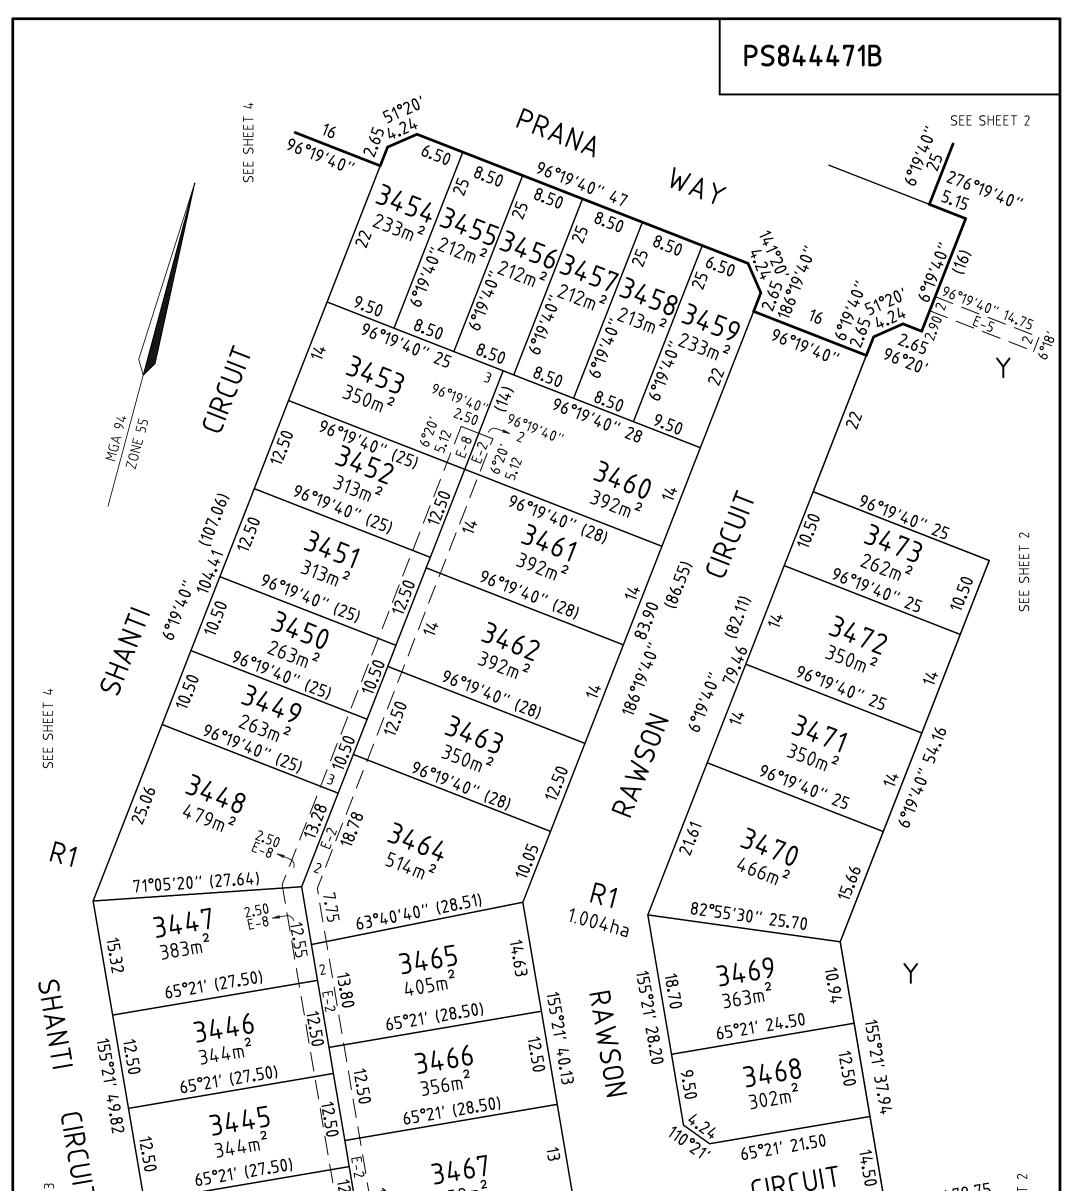

| $\begin{array}{c ccccccccccccccccccccccccccccccccccc$                           | BY-PASS          | CIRCUIT & 478.75                        |                            |                         |
|---------------------------------------------------------------------------------|------------------|-----------------------------------------|----------------------------|-------------------------|
|                                                                                 | LTBY             | BI-IV                                   | RIVERWAL                   | K RELEASE 34            |
| AIM NA                                                                          |                  |                                         | REF: 3936PS34              | VERSION: 5 (03-05-2022) |
| CRA SURVEY PTY LTD                                                              | SCALE<br>1 : 500 | 5 0 5 10 15 20<br>LINGTHS ARE IN METRES | ORIGINAL SHEET<br>SIZE: A3 | SHEET 5                 |
| LAND SURVEYORS TOWN PLANNERS<br>DEVELOPMENT CONSULTANTS                         |                  | JAMES SPROTT                            |                            |                         |
| 7A/346 Belmore Road office@crsurvey.com.au<br>Balwyn Vic 3103 Tel: 03 9890 0933 |                  |                                         |                            |                         |