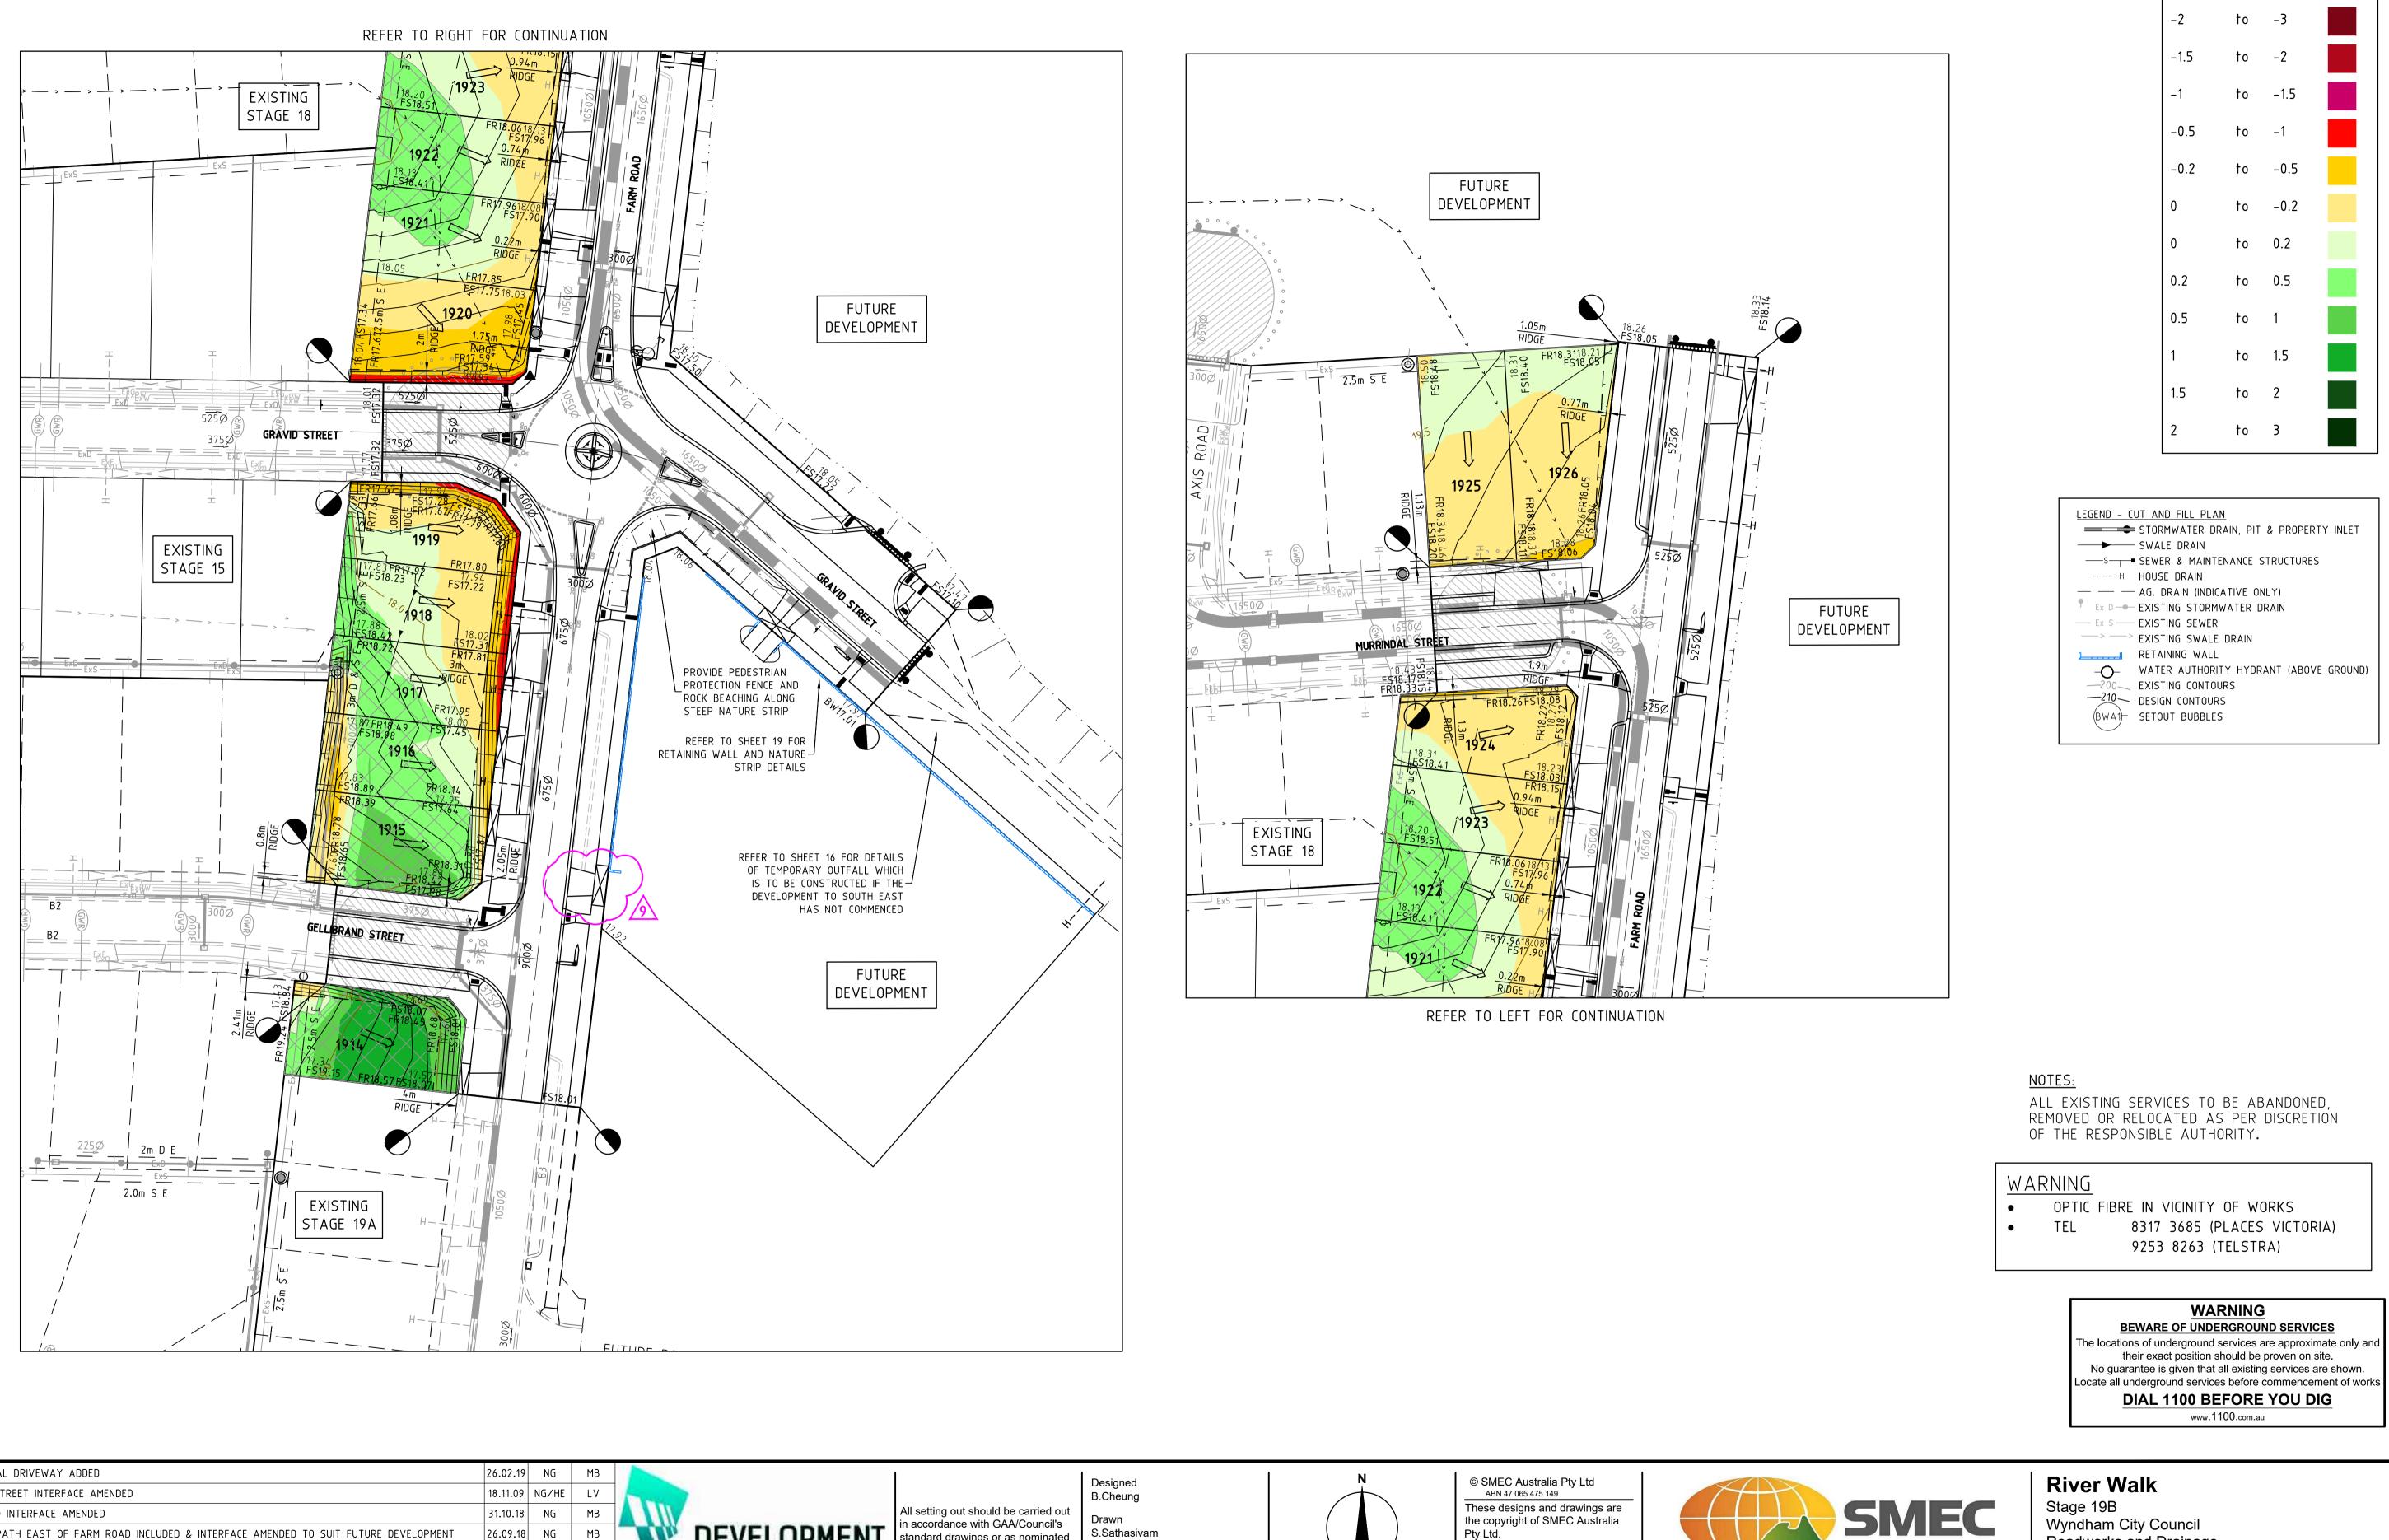

URBAN DEVELOPMENT Level 10, 71 Queens Road, Melbourne VIC 3004 **p** +61 3 9514 1500 | **f** +61 3 9514 1502 | www.smec.com

| CUT/FILL<br>RANGE | _ DEP <sup>:</sup><br>(m) | TH (m) | Colour |
|-------------------|---------------------------|--------|--------|
| -2                | to                        | -3     |        |
| -1.5              | to                        | -2     |        |
| -1                | to                        | -1.5   |        |
| -0.5              | to                        | -1     |        |
| -0.2              | to                        | -0.5   |        |
| 0                 | to                        | -0.2   |        |
| 0                 | to                        | 0.2    |        |
| 0.2               | to                        | 0.5    |        |
| 0.5               | to                        | 1      |        |
| 1                 | to                        | 1.5    |        |
| 1.5               | to                        | 2      |        |
| 2                 | to                        | 3      |        |

Stage 19B Wyndham City Council Roadworks and Drainage Earthworks Plan

Drawing No. 1932E-19B-05 Sheet No. 5 of 21

For Construction

Rev 9