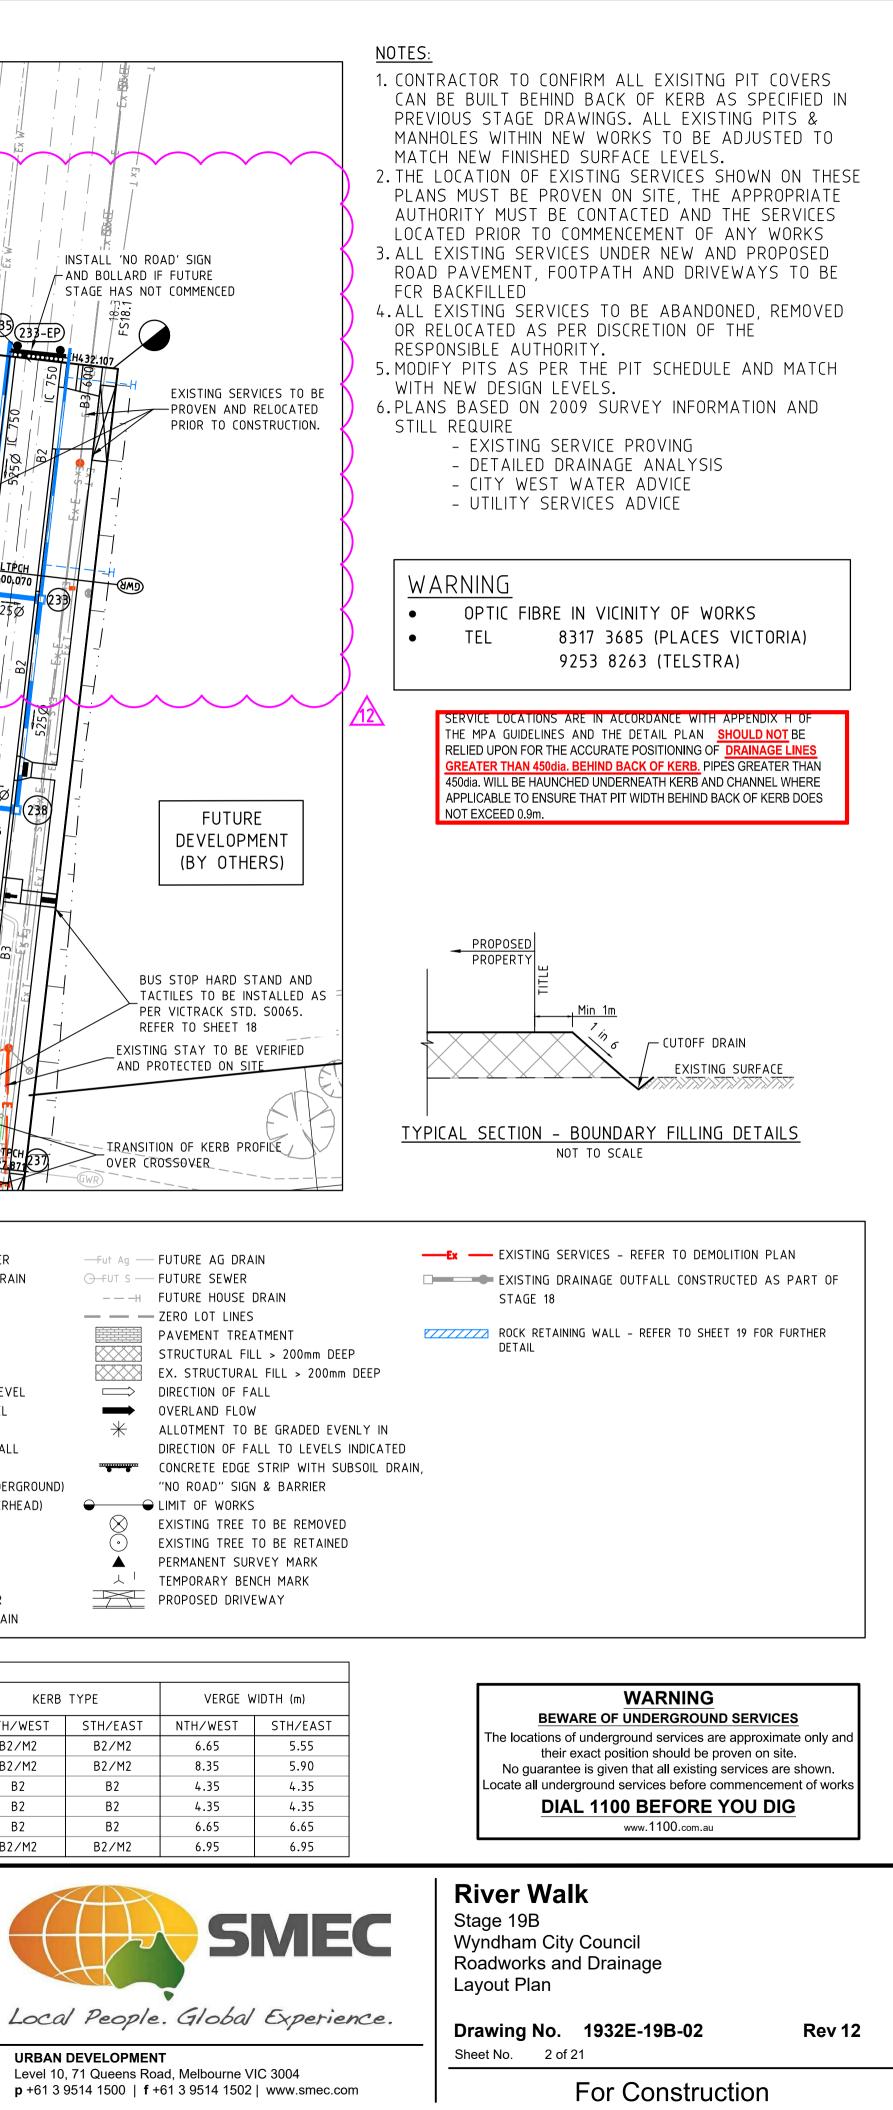

| SERVICES OFFSET SCHEDULE               |            |            |       |            |                |            |             |        |             |            |                                                    | ROAD LAYOUT TABLE                               |                                  |                |           |                                      |                                       |               |           |                       |          |  |
|----------------------------------------|------------|------------|-------|------------|----------------|------------|-------------|--------|-------------|------------|----------------------------------------------------|-------------------------------------------------|----------------------------------|----------------|-----------|--------------------------------------|---------------------------------------|---------------|-----------|-----------------------|----------|--|
| ROAD NAME                              | GAS        |            | WATER |            | RECYCLED WATER |            | ELECTRICITY |        | OPTIC FIBRE |            | 9                                                  | SEWER                                           | ROAD NAME                        | ROAD           | RESERVE   | ROAD WIDTH (m)                       |                                       | ר)            | KERB TYPE |                       | VERGE    |  |
|                                        | SIDE       | OFFSET (m) | SIDE  | OFFSET (m) | SIDE           | OFFSET (m) | SIDE        | OFFSET | (m) SIDE    | OFFSET (m) |                                                    |                                                 | ROAD NAME                        | CLASSIFICATION | WIDTH (m) | LIP to LIP                           | INV to INV                            | BACK to BACK  | NTH/WEST  | STH/EAST              | NTH/WEST |  |
| FARM ROAD (SOUTH OF GRAVID STREET)     | WEST       | 2.05       | WEST  | 3.45       | WEST           | 2.70       | EAST        | 3.10   | WEST        | 4.30       |                                                    |                                                 | FARM ROAD (SOUTH OF GRAVID STREE | -) AS1         | 20.00     | 6.40                                 | 7.00                                  | 7.30          | B2/M2     | B2/M2                 | 6.65     |  |
| FARM ROAD (NORTH OF GRAVID STREET)     | WEST       | 1.80       | WEST  | 3.25       | WEST           | 2.50       | WEST        | 5.20   |             | 4.30       | WEST/EAS                                           | T 0.8/Ex2.85                                    | FARM ROAD (NORTH OF GRAVID STREE | •              | 22.00     | 6.40                                 | 7.00                                  | 7.30          | B2/M2     | B2/M2                 | 8.35     |  |
| GELLIBRAND STREET                      | NORTH      | 2.05       | NORTH | 3.05       | NORTH          | 2.55       | SOUTH       | 2.60   |             | 1.85       |                                                    |                                                 | GELLIBRAND STREET                | AS1            | 16.00     | 6.40                                 | 7.00                                  | 7.30          | B2        | B2                    | 4.35     |  |
| GRAVID STREET                          | NORTH      | 2.05       | NORTH | 3.05       | NORTH          | 2.55       | SOUTH       | 2.60   |             | 1.85       | NORTH                                              | 0.8                                             | GRAVID STREET                    | AS1            | 16.00     | 6.40                                 | 7.00                                  | 7.30          | B2        | B2                    | 4.35     |  |
| GRAVID STREET EASTERN L.O.W            | SOUTH      | 2.25       | SOUTH | 3.25       | SOUTH          | 2.70       | NORTH       | 4.30   |             | 4.80       |                                                    |                                                 | GRAVID STREET EASTERN L.O.W      | AS1            | 22.00     | 7.50                                 | 8.40                                  | 8.70          | B2        | B2                    | 6.65     |  |
| MURRINDAL STREET                       | NORTH      | 2.25       | NORTH | 3.25       | NORTH          | 2.75       | SOUTH       | 3.10   | SOUTH       | 2.35       | NORTH                                              | 0.8                                             | MURRINDAL STREET                 | AS1            | 20.20     | 5.40                                 | 6.00                                  | 6.30          | B2/M2     | B2/M2                 | 6.95     |  |
| NATURE STRIP AT VEHICLE CROSSING AMEND | ED TO 1 IN | 13         |       |            | 05.06.         | 19 NG      | PS          |        |             |            | 1                                                  |                                                 |                                  | 1              | N         |                                      |                                       |               |           |                       |          |  |
| 11 ADDITIONAL HOUSE DRAIN ADDED        |            |            |       |            | 11.04.         | 19 NG/HE   | мв          | _      |             |            |                                                    |                                                 | Designed<br>B.Cheung             |                |           |                                      | MEC Australia F<br>ABN 47 065 475 149 | <u>,</u>      |           | $\langle + + \rangle$ |          |  |
| ADDITIONAL DRIVEWAY ADDED              |            |            |       |            | 26.02.         | 19 NG      | мв          |        |             |            |                                                    | setting out should be o                         |                                  |                |           |                                      | e designs and d<br>opyright of SME    | <u> </u>      |           |                       |          |  |
| GRAVID ST (EAST OF FARM RD) OFFSETS AM | 1ENDED     |            |       |            | 05.02.         | 19 NG/NG   | мв          | ALC: N | DEVEL       | DMF        | NT sta                                             | accordance with GAA/C<br>ndard drawings or as n |                                  |                |           | Pty L                                | .td.                                  |               |           |                       |          |  |
| 8 GRAVID STREET INTERFACE AMENDED      |            |            |       | 18.11.0    | )9 NG/HE       | LV         |             |        |             | OII        | hard copy plans provid<br>IEC. Any digital informa | ation                                           |                                  |                |           | drawing shall no<br>oduced or copied |                                       |               |           |                       |          |  |
| STAGE 20 INTERFACE AMENDED             |            |            |       |            | 31.10.         | 18 NG      | MB          | -1     | VICT        | nD         |                                                    | oplied by this office is for                    |                                  |                | I = I     | part,                                | without the writt                     | en permission | ,         | 10 1                  | •        |  |