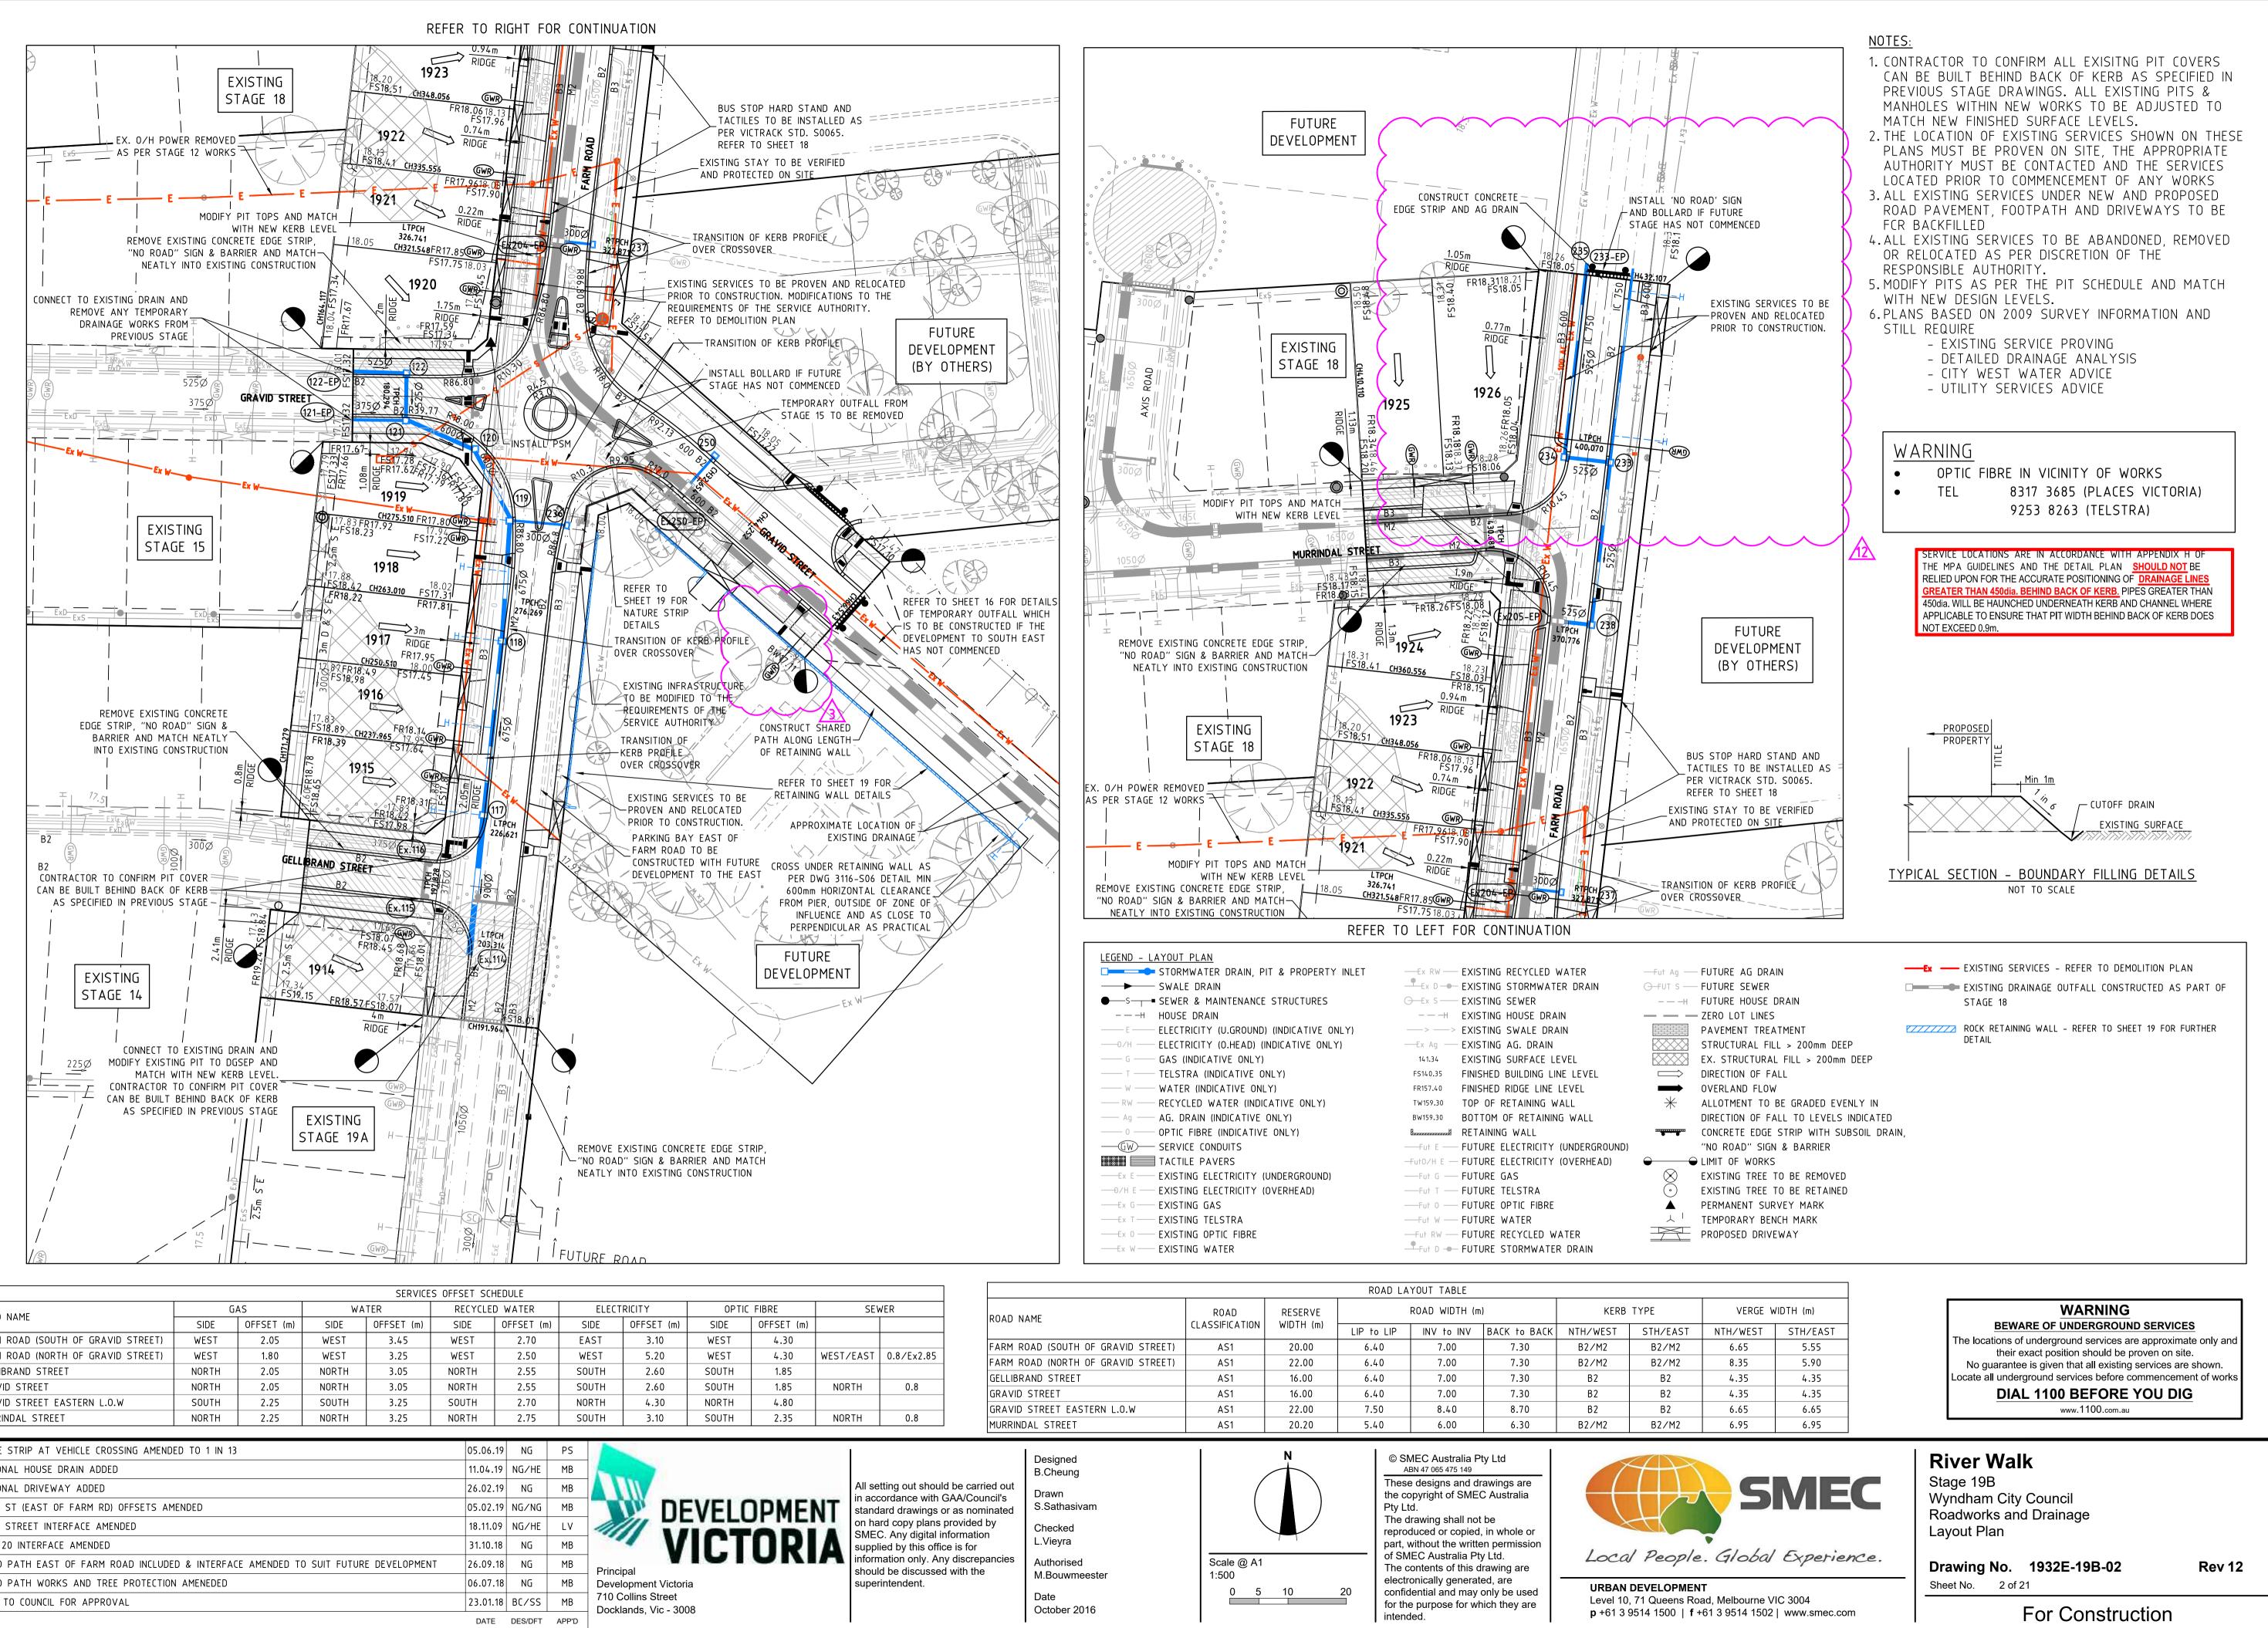

| SERVICES OFFSET SCHEDULE               |            |            |       |            |                |            |             |        |             |            |                                                    | ROAD LAYOUT TABLE                               |                                  |                |           |                                      |                                       |               |           |                       |          |  |
|----------------------------------------|------------|------------|-------|------------|----------------|------------|-------------|--------|-------------|------------|----------------------------------------------------|-------------------------------------------------|----------------------------------|----------------|-----------|--------------------------------------|---------------------------------------|---------------|-----------|-----------------------|----------|--|
| ROAD NAME                              | GAS        |            | WATER |            | RECYCLED WATER |            | ELECTRICITY |        | OPTIC FIBRE |            | 9                                                  | SEWER                                           | ROAD NAME                        | ROAD           | RESERVE   | ROAD WIDTH (m)                       |                                       | ר)            | KERB TYPE |                       | VERGE    |  |
|                                        | SIDE       | OFFSET (m) | SIDE  | OFFSET (m) | SIDE           | OFFSET (m) | SIDE        | OFFSET | (m) SIDE    | OFFSET (m) |                                                    |                                                 | ROAD NAME                        | CLASSIFICATION | WIDTH (m) | LIP to LIP                           | INV to INV                            | BACK to BACK  | NTH/WEST  | STH/EAST              | NTH/WEST |  |
| FARM ROAD (SOUTH OF GRAVID STREET)     | WEST       | 2.05       | WEST  | 3.45       | WEST           | 2.70       | EAST        | 3.10   | WEST        | 4.30       |                                                    |                                                 | FARM ROAD (SOUTH OF GRAVID STREE | -) AS1         | 20.00     | 6.40                                 | 7.00                                  | 7.30          | B2/M2     | B2/M2                 | 6.65     |  |
| FARM ROAD (NORTH OF GRAVID STREET)     | WEST       | 1.80       | WEST  | 3.25       | WEST           | 2.50       | WEST        | 5.20   |             | 4.30       | WEST/EAS                                           | T 0.8/Ex2.85                                    | FARM ROAD (NORTH OF GRAVID STREE | •              | 22.00     | 6.40                                 | 7.00                                  | 7.30          | B2/M2     | B2/M2                 | 8.35     |  |
| GELLIBRAND STREET                      | NORTH      | 2.05       | NORTH | 3.05       | NORTH          | 2.55       | SOUTH       | 2.60   |             | 1.85       |                                                    |                                                 | GELLIBRAND STREET                | AS1            | 16.00     | 6.40                                 | 7.00                                  | 7.30          | B2        | B2                    | 4.35     |  |
| GRAVID STREET                          | NORTH      | 2.05       | NORTH | 3.05       | NORTH          | 2.55       | SOUTH       | 2.60   |             | 1.85       | NORTH                                              | 0.8                                             | GRAVID STREET                    | AS1            | 16.00     | 6.40                                 | 7.00                                  | 7.30          | B2        | B2                    | 4.35     |  |
| GRAVID STREET EASTERN L.O.W            | SOUTH      | 2.25       | SOUTH | 3.25       | SOUTH          | 2.70       | NORTH       | 4.30   |             | 4.80       |                                                    |                                                 | GRAVID STREET EASTERN L.O.W      | AS1            | 22.00     | 7.50                                 | 8.40                                  | 8.70          | B2        | B2                    | 6.65     |  |
| MURRINDAL STREET                       | NORTH      | 2.25       | NORTH | 3.25       | NORTH          | 2.75       | SOUTH       | 3.10   | SOUTH       | 2.35       | NORTH                                              | 0.8                                             | MURRINDAL STREET                 | AS1            | 20.20     | 5.40                                 | 6.00                                  | 6.30          | B2/M2     | B2/M2                 | 6.95     |  |
| NATURE STRIP AT VEHICLE CROSSING AMEND | ED TO 1 IN | 13         |       |            | 05.06.         | 19 NG      | PS          |        |             |            | 1                                                  |                                                 |                                  | 1              | N         |                                      |                                       |               |           |                       |          |  |
| 11 ADDITIONAL HOUSE DRAIN ADDED        |            |            |       |            | 11.04.         | 19 NG/HE   | мв          | _      |             |            |                                                    |                                                 | Designed<br>B.Cheung             |                |           |                                      | MEC Australia F<br>ABN 47 065 475 149 | <u>,</u>      |           | $\langle + + \rangle$ |          |  |
| ADDITIONAL DRIVEWAY ADDED              |            |            |       |            | 26.02.         | 19 NG      | мв          |        |             |            |                                                    | setting out should be o                         |                                  |                |           |                                      | e designs and d<br>opyright of SME    | <u> </u>      |           |                       |          |  |
| GRAVID ST (EAST OF FARM RD) OFFSETS AM | 1ENDED     |            |       |            | 05.02.         | 19 NG/NG   | мв          | ALC: N | DEVEL       | DMF        | NT sta                                             | accordance with GAA/C<br>ndard drawings or as n |                                  |                |           | Pty L                                | .td.                                  |               |           |                       |          |  |
| 8 GRAVID STREET INTERFACE AMENDED      |            |            |       | 18.11.0    | )9 NG/HE       | LV         |             |        |             | OII        | hard copy plans provid<br>IEC. Any digital informa | ation                                           |                                  |                |           | drawing shall no<br>oduced or copied |                                       |               |           |                       |          |  |
| STAGE 20 INTERFACE AMENDED             |            |            |       |            | 31.10.         | 18 NG      | MB          | -1     | VICT        | nD         |                                                    | oplied by this office is for                    |                                  |                | I = I     | part,                                | without the writt                     | en permission | ,         | 10 1                  | •        |  |