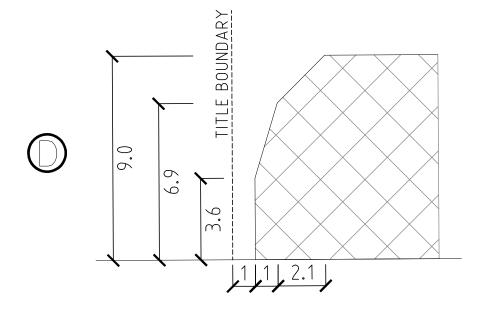

# PS 844471B

BUILDING ENVELOPE (GROUND FLOOR)
BUILDING ENVELOPE (FIRST FLOOR)

----- 2 OR 2.5 METRE WIDE EASEMENT

— — 3 METRE WIDE EASEMENT

3401 LOT NUMBER

BUILDING ENVELOPE BOUNDARY PROFILE TYPE

SETBACK MINIMUM REQUIRED (IF NONE SHOWN,
A BUILDING CAN BE CONSTRUCTED ON THE
BOUNDARY PROVIDED THAT THE BUILDING
HEIGHT AND LENGTH REQUIREMENTS ARE MET)

DESIGNATED VEHICLE CROSSOVER TO LOT (NO OTHER VEHICULAR ACCESS POINT IS PERMITTED TO A LOT, EXCEPT WITH THE APPROVAL OF DEVELOPMENT VICTORIA AND WYNDHAM CITY COUNCIL)