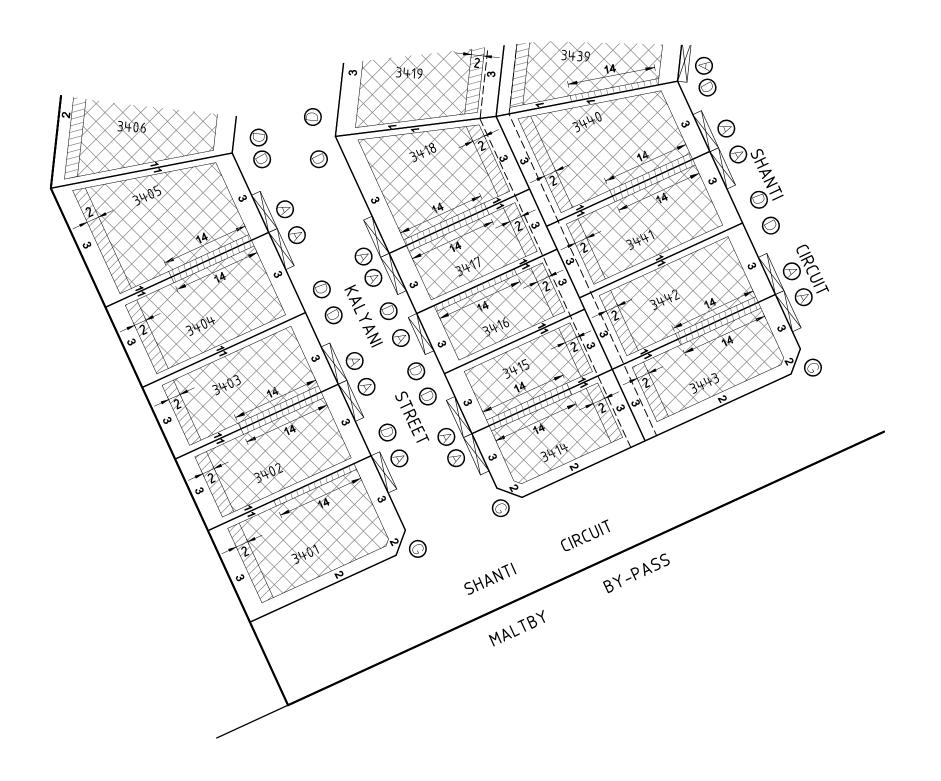

# PS 844471B

DESIGNATED VEHICLE CROSSOVER TO LOT (NO OTHER VEHICULAR ACCESS POINT IS PERMITTED TO A LOT, EXCEPT WITH THE APPROVAL OF DEVELOPMENT VICTORIA AND

WYNDHAM CITY COUNCIL)

BUILDING ENVELOPE (GROUND FLOOR)

BUILDING ENVELOPE (FIRST FLOOR)

- - - 3 METRE WIDE EASEMENT

---- 2 OR 2.5 METRE WIDE EASEMENT

3401 LOT NUMBER

SETBACK MINIMUM REQUIRED (IF NONE SHOWN,
A BUILDING CAN BE CONSTRUCTED ON THE
BOUNDARY PROVIDED THAT THE BUILDING
HEIGHT AND LENGTH REQUIREMENTS ARE MET)

BUILDING ENVELOPE BOUNDARY PROFILE TYPE

CRA SURVEY PTY LTD

LAND SURVEYORS TOWN PLANNERS DEVELOPMENT CONSULTANTS

7A/346 Belmore Road office@crsurvey.com.au Balwyn Vic 3103 Tel: 03 9890 0933 SCALE 1:600

6 0 6 12 18 2<sup>L</sup>
LENGTHS ARE IN METRES

ORIGINAL SHEET SIZE: A3 SHEET 4 OF 5

RIVERWALK RELEASE 34 BUILDING ENVELOPE PLAN