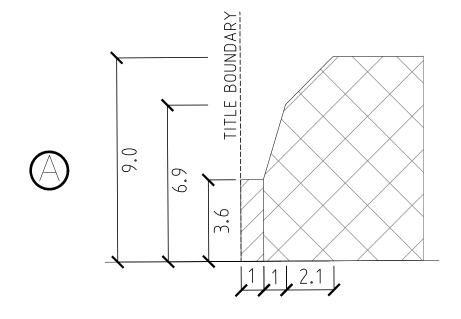

# PS 844471B

BUILDING ENVELOPE (GROUND FLOOR)
BUILDING ENVELOPE (FIRST FLOOR)

----- 2 OR 2.5 METRE WIDE EASEMENT

— — 3 METRE WIDE EASEMENT

3401 LOT NUMBER

BUILDING ENVELOPE BOUNDARY PROFILE TYPE

SETBACK MINIMUM REQUIRED (IF NONE SHOWN,
A BUILDING CAN BE CONSTRUCTED ON THE
BOUNDARY PROVIDED THAT THE BUILDING
HEIGHT AND LENGTH REQUIREMENTS ARE MET)

DESIGNATED VEHICLE CROSSOVER TO LOT (NO OTHER VEHICULAR ACCESS POINT IS PERMITTED TO A LOT, EXCEPT WITH THE APPROVAL OF DEVELOPMENT VICTORIA AND WYNDHAM CITY COUNCIL)