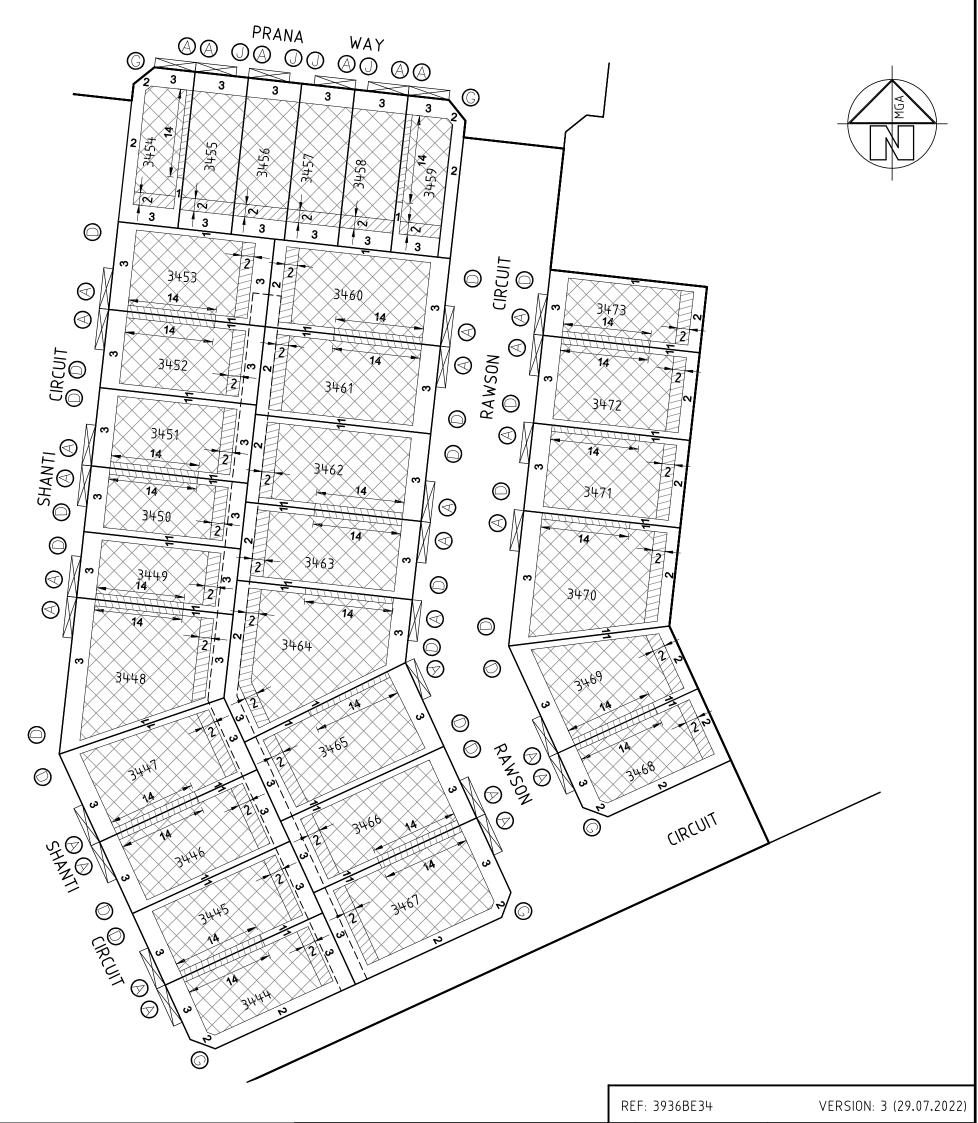

## PS 844471B

DESIGNATED VEHICLE CROSSOVER TO LOT (NO OTHER VEHICULAR ACCESS POINT IS PERMITTED TO A LOT, EXCEPT WITH THE APPROVAL OF DEVELOPMENT VICTORIA AND

WYNDHAM CITY COUNCIL)

BUILDING ENVELOPE (GROUND FLOOR)

BUILDING ENVELOPE (FIRST FLOOR)

— — 3 METRE WIDE EASEMENT

---- 2 OR 2.5 METRE WIDE EASEMENT

3401 LOT NUMBER

SETBACK MINIMUM REQUIRED (IF NONE SHOWN,
A BUILDING CAN BE CONSTRUCTED ON THE
BOUNDARY PROVIDED THAT THE BUILDING
HEIGHT AND LENGTH REQUIREMENTS ARE MET)

BUILDING ENVELOPE BOUNDARY PROFILE TYPE

REF: 3936BE34

VERSION: 3 (29.07.2022)

CRA SURVEY PTY LTD

LAND SURVEYORS TOWN PLANNERS DEVELOPMENT CONSULTANTS

7A/346 Belmore Road office@crsurvey.com.au Balwyn Vic 3103 Tel: 03 9890 0933

ORIGINAL SHEET SIZE: A3

SHEET 2 OF 5

RIVERWALK RELEASE 34 BUILDING ENVELOPE PLAN

## PS 844471B

3401 LOT NUMBER

> SETBACK MINIMUM REQUIRED (IF NONE SHOWN, A BUILDING CAN BE CONSTRUCTED ON THE BOUNDARY PROVIDED THAT THE BUILDING HEIGHT AND LENGTH REQUIREMENTS ARE MET)

> BUILDING ENVELOPE BOUNDARY PROFILE TYPE