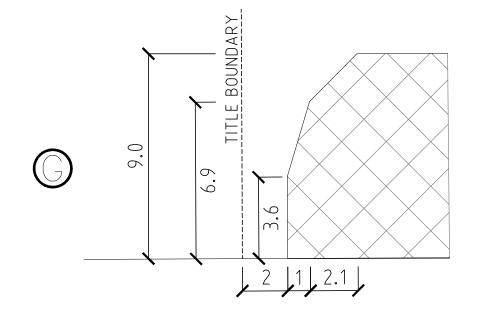

# PS 844471B

BUILDING ENVELOPE (GROUND FLOOR)
BUILDING ENVELOPE (FIRST FLOOR)

----- 2 OR 2.5 METRE WIDE EASEMENT

— — 3 METRE WIDE EASEMENT

3401 LOT NUMBER

BUILDING ENVELOPE BOUNDARY PROFILE TYPE

SETBACK MINIMUM REQUIRED (IF NONE SHOWN,
A BUILDING CAN BE CONSTRUCTED ON THE
BOUNDARY PROVIDED THAT THE BUILDING
HEIGHT AND LENGTH REQUIREMENTS ARE MET)

DESIGNATED VEHICLE CROSSOVER TO LOT (NO OTHER VEHICULAR ACCESS POINT IS PERMITTED TO A LOT, EXCEPT WITH THE APPROVAL OF DEVELOPMENT VICTORIA AND WYNDHAM CITY COUNCIL)