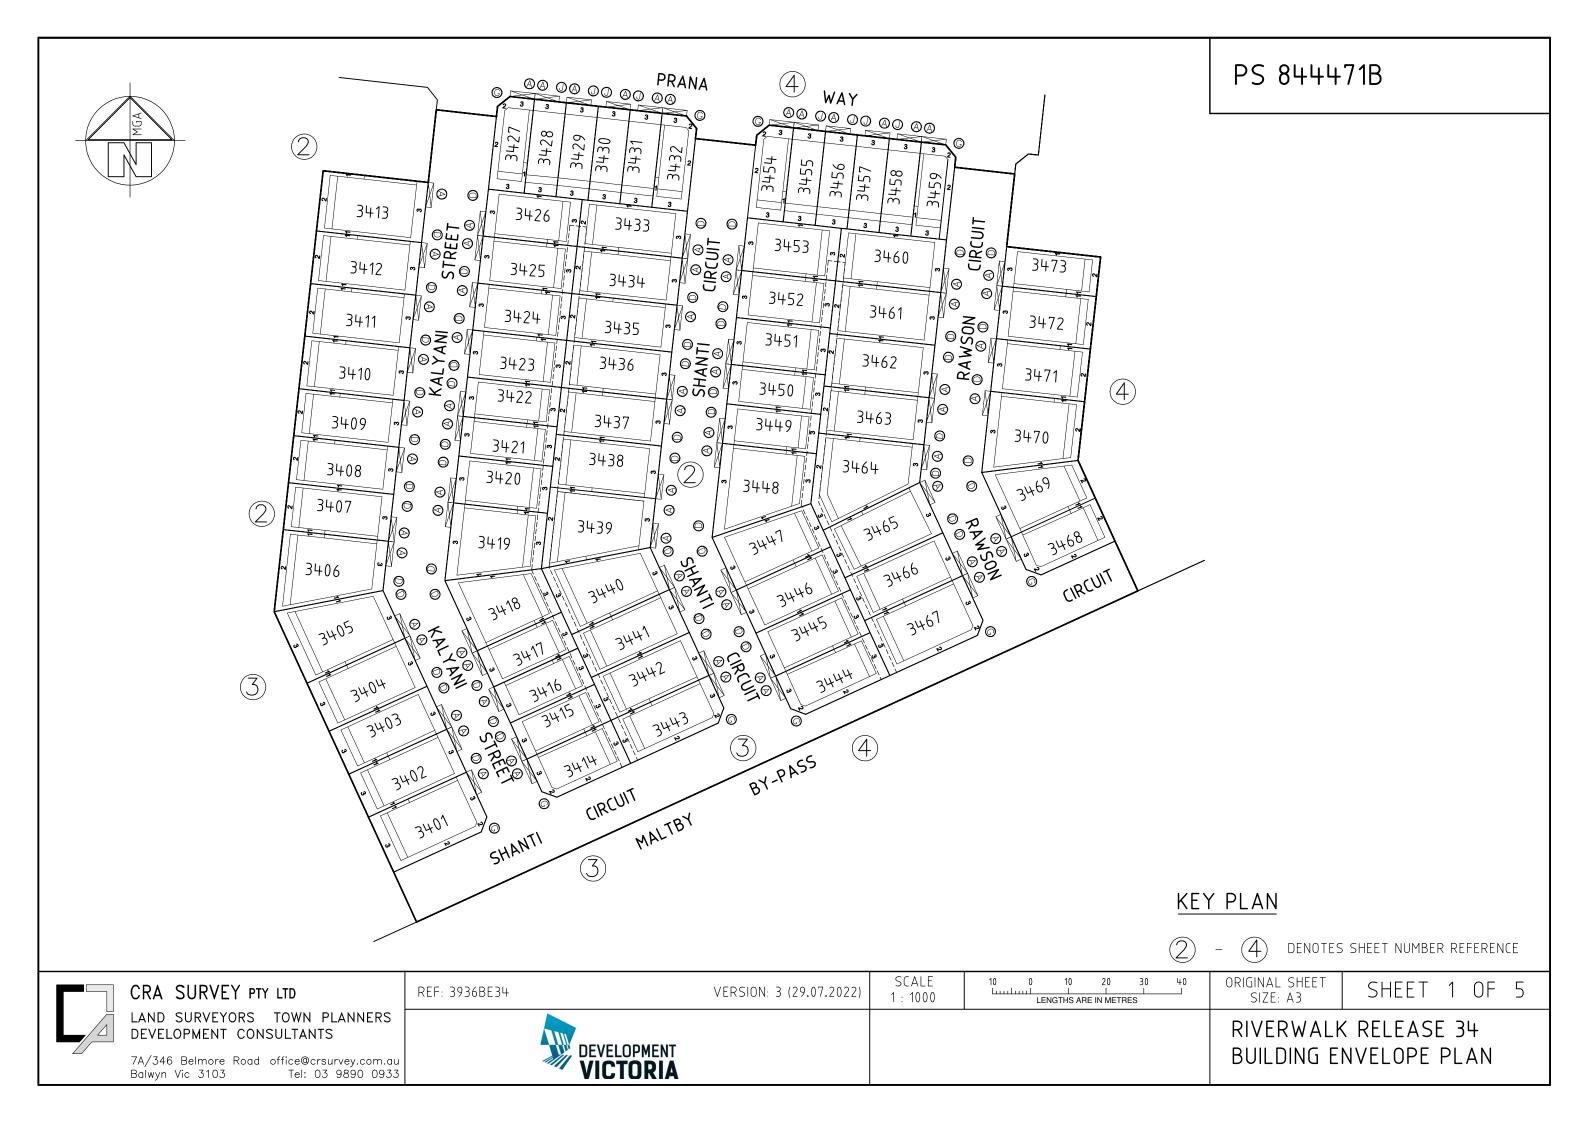

## PS 844471B

DESIGNATED VEHICLE CROSSOVER TO LOT (NO OTHER VEHICULAR ACCESS POINT IS PERMITTED TO A LOT, EXCEPT WITH THE APPROVAL OF DEVELOPMENT VICTORIA AND

WYNDHAM CITY COUNCIL)

BUILDING ENVELOPE (GROUND FLOOR)

BUILDING ENVELOPE (FIRST FLOOR)

— — 3 METRE WIDE EASEMENT

---- 2 OR 2.5 METRE WIDE EASEMENT

3401 LOT NUMBER

SETBACK MINIMUM REQUIRED (IF NONE SHOWN,
A BUILDING CAN BE CONSTRUCTED ON THE
BOUNDARY PROVIDED THAT THE BUILDING
HEIGHT AND LENGTH REQUIREMENTS ARE MET)

BUILDING ENVELOPE BOUNDARY PROFILE TYPE

REF: 3936BE34

VERSION: 3 (29.07.2022)

CRA SURVEY PTY LTD

LAND SURVEYORS TOWN PLANNERS DEVELOPMENT CONSULTANTS

7A/346 Belmore Road office@crsurvey.com.au Balwyn Vic 3103 Tel: 03 9890 0933

ORIGINAL SHEET SIZE: A3

SHEET 2 OF 5

RIVERWALK RELEASE 34 BUILDING ENVELOPE PLAN