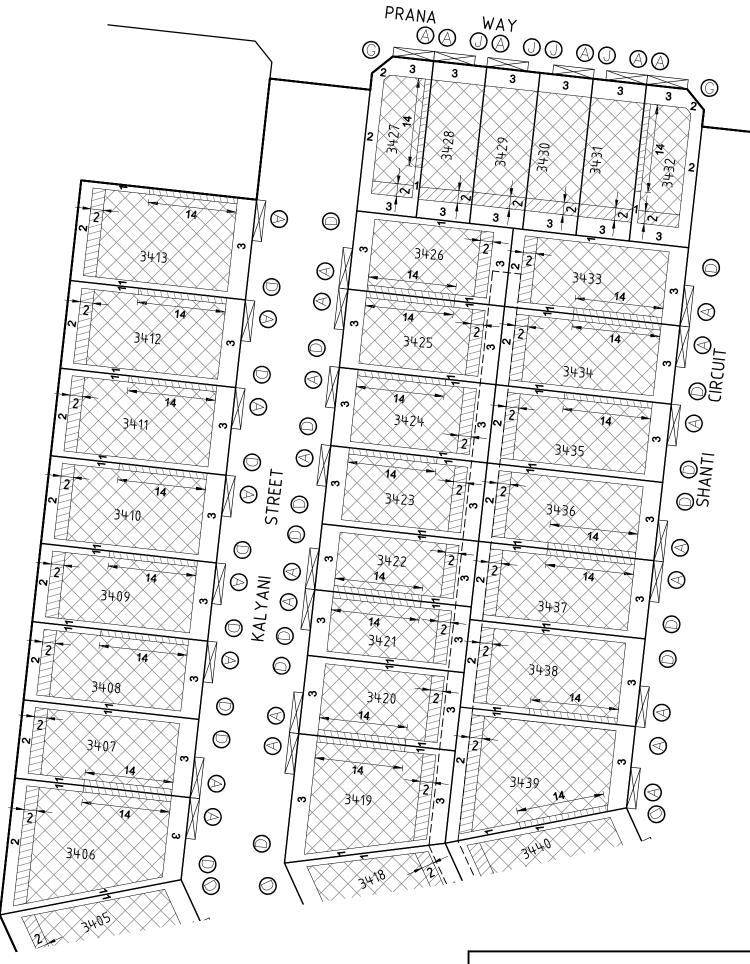

#### DESIGNATED VEHICLE CROSSOVER TO LOT (NO OTHER VEHICULAR ACCESS POINT IS

PERMITTED TO A LOT, EXCEPT WITH THE APPROVAL OF DEVELOPMENT VICTORIA AND

WYNDHAM CITY COUNCIL)

BUILDING ENVELOPE (GROUND FLOOR)

BUILDING ENVELOPE (FIRST FLOOR)

3 METRE WIDE EASEMENT

2 OR 2.5 METRE WIDE EASEMENT

## PS 844471B

3401 LOT NUMBER

> SETBACK MINIMUM REQUIRED (IF NONE SHOWN, A BUILDING CAN BE CONSTRUCTED ON THE BOUNDARY PROVIDED THAT THE BUILDING HEIGHT AND LENGTH REQUIREMENTS ARE MET)

> BUILDING ENVELOPE BOUNDARY PROFILE TYPE

VERSION: 3 (29.07.2022)

CRA SURVEY PTY LTD

LAND SURVEYORS TOWN PLANNERS **DEVELOPMENT CONSULTANTS** 

7A/346 Belmore Road office@crsurvey.com.au Tel: 03 9890 0933 Balwyn Vic 3103

6 12 LENGTHS ARE IN METRES

SCALE

1:600

RIVERWALK RELEASE 34 **BUILDING ENVELOPE PLAN** 

REF: 3936BE34

ORIGINAL SHEET SIZE: A3

SHEET 3 OF