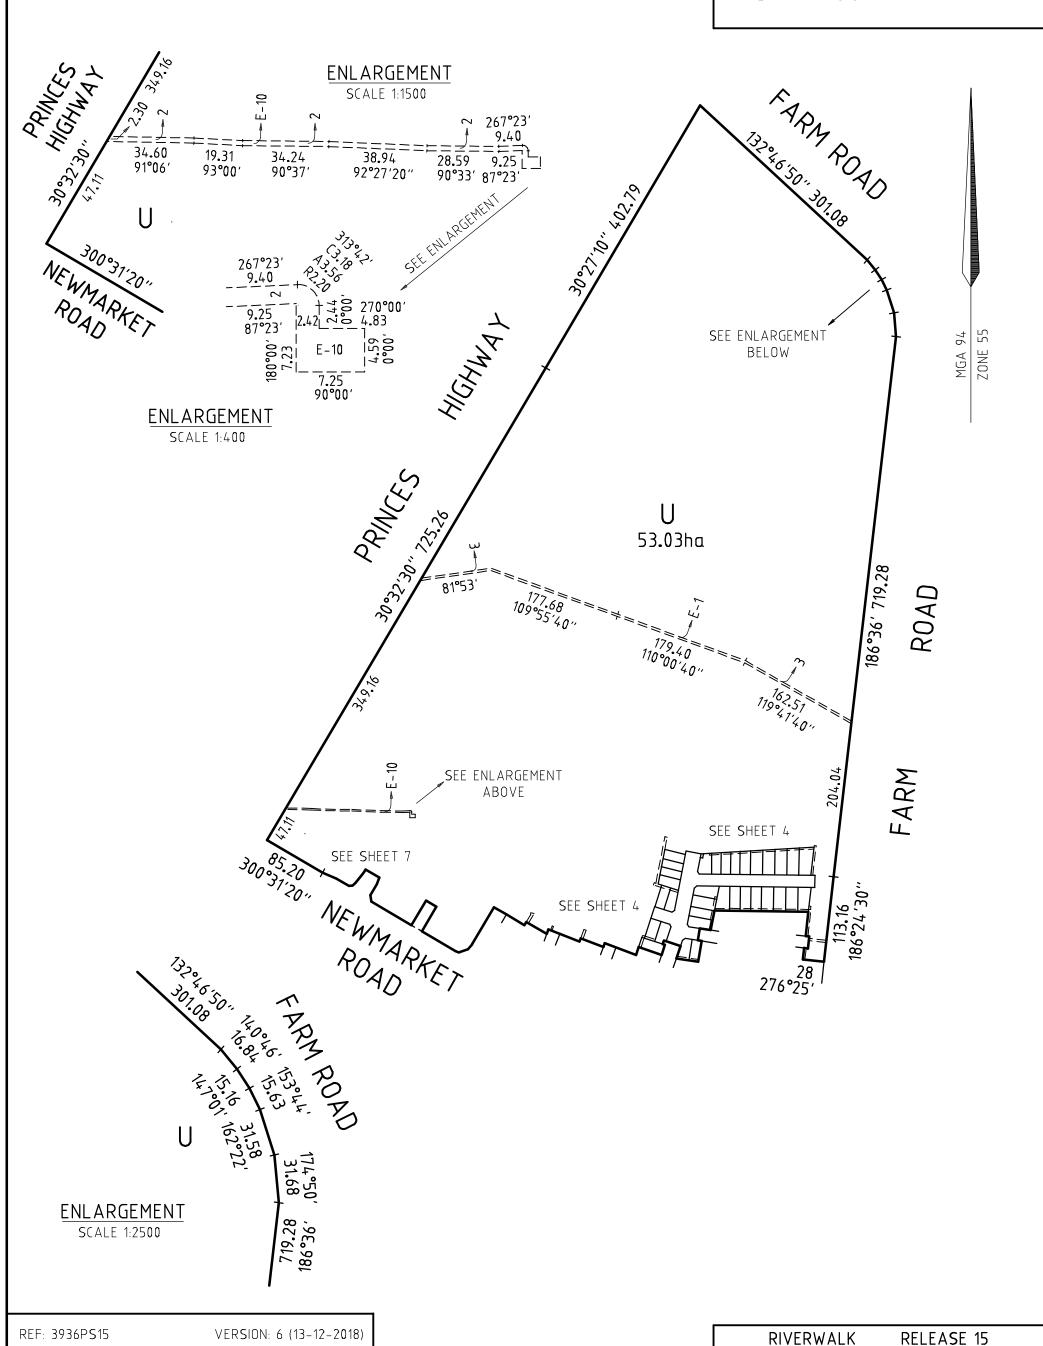

| PLAN OF SUBDIVISION                                    |                                                                                                       |                   |                                   | EDIT                 | ION 1                                                                        | PS74498                                               | 6X                             |
|--------------------------------------------------------|-------------------------------------------------------------------------------------------------------|-------------------|-----------------------------------|----------------------|------------------------------------------------------------------------------|-------------------------------------------------------|--------------------------------|
| LOCATION O  PARISH:  TOWNSHIP:  CROWN ALLOTMI          | F LAND  MAMBOURIN  WERRIBEE  ENTS: 22A (PART) & 10A (PART)                                            |                   |                                   | Council Refero       | e: Wyndham City (<br>ence Number: WY<br>nit Reference: WY<br>ence Number: S0 | YS3689/16<br>YP6793/13                                |                                |
|                                                        | MAMBOURIN<br>ENTS: 4A, 5A, 6A (PART), 7A (PART), 8<br>ENT: H (PART) SECTION 7                         | 3A & 9A           |                                   | Date of origina      | al certification und<br>Space<br>t for public open s                         | tion 11 (7) of the Subdivisider section 6: 02/07/2018 |                                |
| TITLE REFERENC                                         | E: VOL FOL                                                                                            |                   |                                   | Digitally signe      | d by: Annette Sus                                                            | san Monk for Wyndham Ci                               | ity Council on 05/03/2019      |
| LAST PLAN REF                                          | PS 744997S LOT Y                                                                                      |                   |                                   | Statement of         | Compliance issu                                                              | ued: 08/04/2019                                       |                                |
| POSTAL ADDRES                                          |                                                                                                       | LTBY BYPAS        | S                                 |                      |                                                                              |                                                       |                                |
| MGA 94 CO-ORD<br>(of approx centre o                   | INATES: E 293 050<br>f land in plan) N 5 800 830                                                      | ZONE 55<br>GDA 94 |                                   |                      |                                                                              |                                                       |                                |
|                                                        | VESTING OF ROADS OR RESE                                                                              | RVES              |                                   |                      |                                                                              | NOTATIONS                                             |                                |
| IDENTIFIER                                             | R COUNCIL/BODY                                                                                        | //PERSON          |                                   |                      |                                                                              |                                                       |                                |
| ROAD R1<br>RESERVE No.1                                | WYNDHAM CITY CC<br>POWERCOR AUSTR                                                                     |                   |                                   |                      |                                                                              |                                                       |                                |
|                                                        |                                                                                                       |                   |                                   |                      |                                                                              |                                                       |                                |
| NOTATIONS                                              |                                                                                                       |                   |                                   |                      |                                                                              |                                                       |                                |
| STAGING: THIS IS NOT A S PLANNING PERMI THIS SURVEY HA | ASED ON SURVEY (PS 636838S)  STAGED SUBDIVISION  IT NO: WYP6793/13  AS BEEN CONNECTED TO PERMANENT MA | ARKS:             |                                   |                      |                                                                              |                                                       |                                |
| IN PRUCLAIMED :                                        | SURVEY AREA NUMBER:                                                                                   |                   |                                   | RIVERWALK RELEASE 15 |                                                                              |                                                       |                                |
|                                                        |                                                                                                       |                   |                                   | No. of               | Lots: 33 (exclu                                                              | uding Lot U) Release                                  | 15 Land Area: 2 <b>.</b> 033ha |
|                                                        |                                                                                                       |                   |                                   | INFORMATI            |                                                                              |                                                       |                                |
| LEGEND: A – A                                          | PPURTENANT EASEMENT E - ENCUMB                                                                        | ERING EASEM       | 1ENT R – E                        | ENCUMBERING E        | EASEMENT (ROA                                                                | 4D)                                                   |                                |
| EASEMENT<br>REFERENCE                                  | PURPOSE                                                                                               | WIDTH<br>(METRES) | OR                                | IGIN                 |                                                                              | LAND BENEFITED/                                       | IN FAVOUR OF                   |
|                                                        |                                                                                                       |                   | SEE SH                            | HEET 2               |                                                                              |                                                       |                                |
|                                                        |                                                                                                       |                   |                                   | <del>_</del>         |                                                                              |                                                       |                                |
| CR                                                     | A SURVEY PTY LTD                                                                                      | REF: 3936F        | PS15                              | VERSION: 6           | (13-12-2018)                                                                 | ORIGINAL SHEET<br>SIZE: A3                            | SHEET 1 OF 9                   |
|                                                        | ND SURVEYORS TOWN PLANNERS VELOPMENT CONSULTANTS                                                      |                   |                                   | Sprott, Licensed S   | Surveyor,                                                                    | ·- I                                                  |                                |
| 7A/                                                    | 346 Belmore Road office@crsurvey.com.au<br>vyn Vic 3103 Tel: 03 9890 0933                             | 21/12/2018,       | Plan Version (Ve<br>SPEAR Ref: S0 |                      |                                                                              |                                                       |                                |