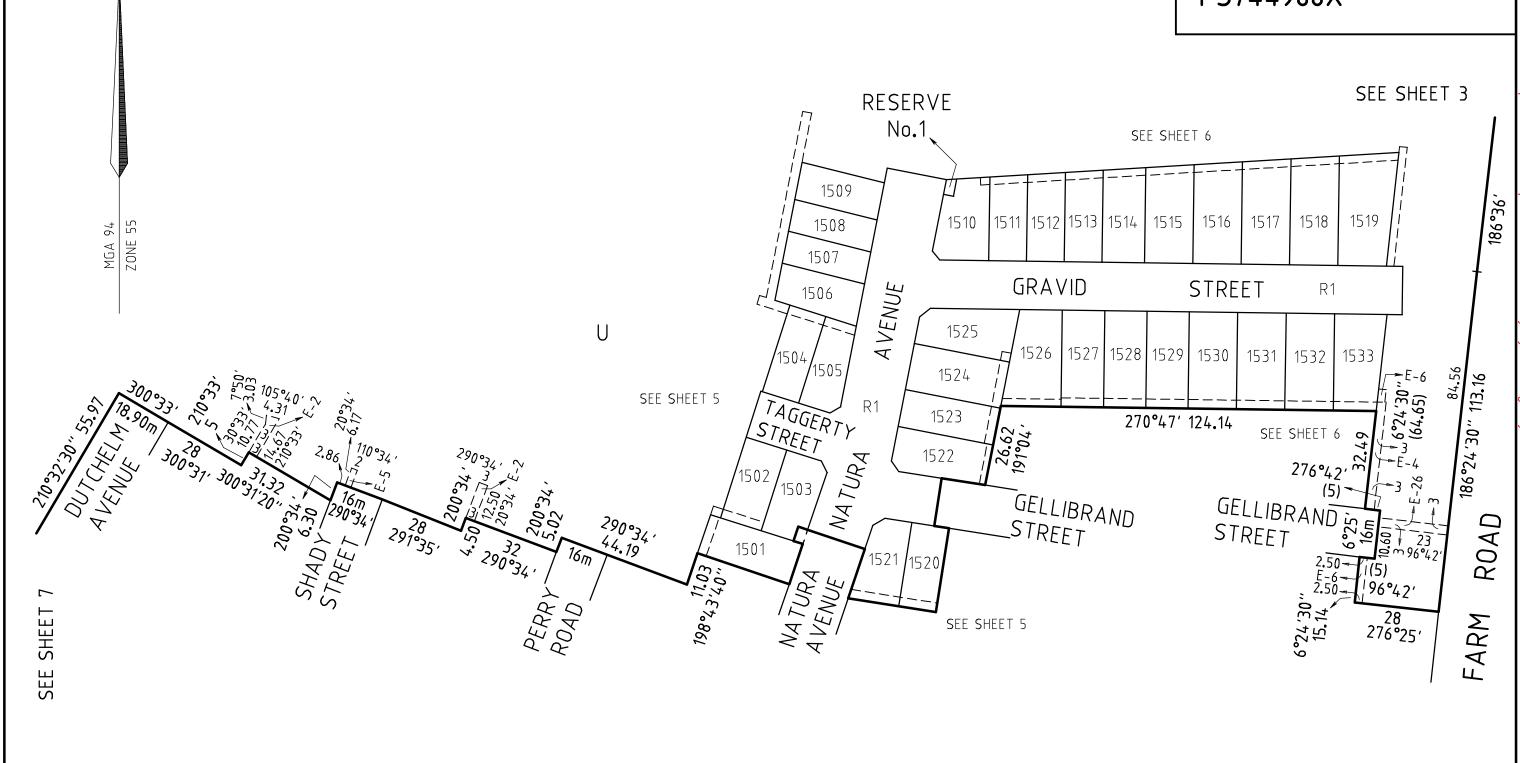

| PLAN OF SUBDIVISION                                    |                                                                                                       |                   |                                   | EDIT                 | ION 1                                                                        | PS74498                                               | 6X                             |
|--------------------------------------------------------|-------------------------------------------------------------------------------------------------------|-------------------|-----------------------------------|----------------------|------------------------------------------------------------------------------|-------------------------------------------------------|--------------------------------|
| LOCATION O  PARISH:  TOWNSHIP:  CROWN ALLOTMI          | F LAND  MAMBOURIN  WERRIBEE  ENTS: 22A (PART) & 10A (PART)                                            |                   |                                   | Council Refero       | e: Wyndham City (<br>ence Number: WY<br>nit Reference: WY<br>ence Number: S0 | YS3689/16<br>YP6793/13                                |                                |
|                                                        | MAMBOURIN<br>ENTS: 4A, 5A, 6A (PART), 7A (PART), 8<br>ENT: H (PART) SECTION 7                         | 3A & 9A           |                                   | Date of origina      | al certification und<br>Space<br>t for public open s                         | tion 11 (7) of the Subdivisider section 6: 02/07/2018 |                                |
| TITLE REFERENC                                         | E: VOL FOL                                                                                            |                   |                                   | Digitally signe      | d by: Annette Sus                                                            | san Monk for Wyndham Ci                               | ity Council on 05/03/2019      |
| LAST PLAN REF                                          | PS 744997S LOT Y                                                                                      |                   |                                   | Statement of         | Compliance issu                                                              | ued: 08/04/2019                                       |                                |
| POSTAL ADDRES                                          |                                                                                                       | LTBY BYPAS        | S                                 |                      |                                                                              |                                                       |                                |
| MGA 94 CO-ORD<br>(of approx centre o                   | INATES: E 293 050<br>f land in plan) N 5 800 830                                                      | ZONE 55<br>GDA 94 |                                   |                      |                                                                              |                                                       |                                |
|                                                        | VESTING OF ROADS OR RESE                                                                              | RVES              |                                   |                      |                                                                              | NOTATIONS                                             |                                |
| IDENTIFIER                                             | R COUNCIL/BODY                                                                                        | //PERSON          |                                   |                      |                                                                              |                                                       |                                |
| ROAD R1<br>RESERVE No.1                                | WYNDHAM CITY CC<br>POWERCOR AUSTR                                                                     |                   |                                   |                      |                                                                              |                                                       |                                |
|                                                        |                                                                                                       |                   |                                   |                      |                                                                              |                                                       |                                |
| NOTATIONS                                              |                                                                                                       |                   |                                   |                      |                                                                              |                                                       |                                |
| STAGING: THIS IS NOT A S PLANNING PERMI THIS SURVEY HA | ASED ON SURVEY (PS 636838S)  STAGED SUBDIVISION  IT NO: WYP6793/13  AS BEEN CONNECTED TO PERMANENT MA | ARKS:             |                                   |                      |                                                                              |                                                       |                                |
| IN PRUCLAIMED :                                        | SURVEY AREA NUMBER:                                                                                   |                   |                                   | RIVERWALK RELEASE 15 |                                                                              |                                                       |                                |
|                                                        |                                                                                                       |                   |                                   | No. of               | Lots: 33 (exclu                                                              | uding Lot U) Release                                  | 15 Land Area: 2 <b>.</b> 033ha |
|                                                        |                                                                                                       |                   |                                   | INFORMATI            |                                                                              |                                                       |                                |
| LEGEND: A – A                                          | PPURTENANT EASEMENT E - ENCUMB                                                                        | ERING EASEM       | 1ENT R – E                        | ENCUMBERING E        | EASEMENT (ROA                                                                | 4D)                                                   |                                |
| EASEMENT<br>REFERENCE                                  | PURPOSE                                                                                               | WIDTH<br>(METRES) | OR                                | IGIN                 |                                                                              | LAND BENEFITED/                                       | IN FAVOUR OF                   |
|                                                        |                                                                                                       |                   | SEE SH                            | HEET 2               |                                                                              |                                                       |                                |
|                                                        |                                                                                                       |                   |                                   | <del>_</del>         |                                                                              |                                                       |                                |
| CR                                                     | A SURVEY PTY LTD                                                                                      | REF: 3936F        | PS15                              | VERSION: 6           | (13-12-2018)                                                                 | ORIGINAL SHEET<br>SIZE: A3                            | SHEET 1 OF 9                   |
|                                                        | ND SURVEYORS TOWN PLANNERS VELOPMENT CONSULTANTS                                                      |                   |                                   | Sprott, Licensed S   | Surveyor,                                                                    | ·- I                                                  |                                |
| 7A/                                                    | 346 Belmore Road office@crsurvey.com.au<br>vyn Vic 3103 Tel: 03 9890 0933                             | 21/12/2018,       | Plan Version (Ve<br>SPEAR Ref: S0 |                      |                                                                              |                                                       |                                |