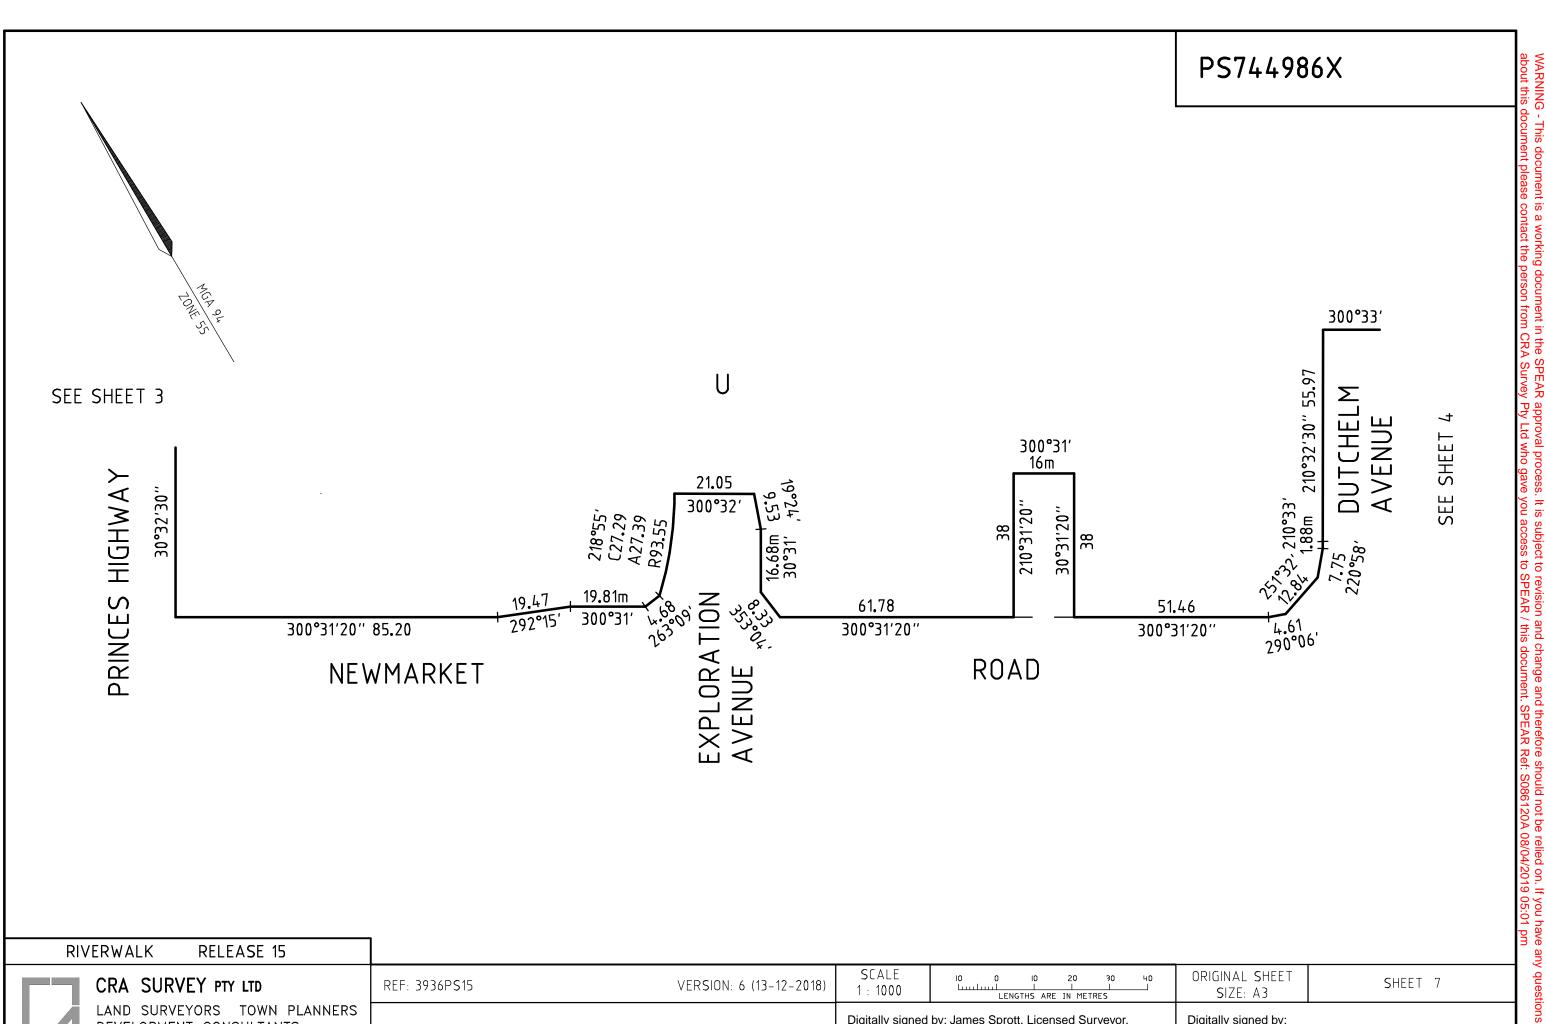

| PLAN OF SUBDIVISION                                    |                                                                                                       |                   |                                   | EDIT                 | ION 1                                                                        | PS74498                                               | 6X                             |
|--------------------------------------------------------|-------------------------------------------------------------------------------------------------------|-------------------|-----------------------------------|----------------------|------------------------------------------------------------------------------|-------------------------------------------------------|--------------------------------|
| LOCATION O  PARISH:  TOWNSHIP:  CROWN ALLOTMI          | F LAND  MAMBOURIN  WERRIBEE  ENTS: 22A (PART) & 10A (PART)                                            |                   |                                   | Council Refero       | e: Wyndham City (<br>ence Number: WY<br>nit Reference: WY<br>ence Number: S0 | YS3689/16<br>YP6793/13                                |                                |
|                                                        | MAMBOURIN<br>ENTS: 4A, 5A, 6A (PART), 7A (PART), 8<br>ENT: H (PART) SECTION 7                         | 3A & 9A           |                                   | Date of origina      | al certification und<br>Space<br>t for public open s                         | tion 11 (7) of the Subdivisider section 6: 02/07/2018 |                                |
| TITLE REFERENC                                         | E: VOL FOL                                                                                            |                   |                                   | Digitally signe      | d by: Annette Sus                                                            | san Monk for Wyndham Ci                               | ity Council on 05/03/2019      |
| LAST PLAN REF                                          | PS 744997S LOT Y                                                                                      |                   |                                   | Statement of         | Compliance issu                                                              | ued: 08/04/2019                                       |                                |
| POSTAL ADDRES                                          |                                                                                                       | LTBY BYPAS        | S                                 |                      |                                                                              |                                                       |                                |
| MGA 94 CO-ORD<br>(of approx centre o                   | INATES: E 293 050<br>f land in plan) N 5 800 830                                                      | ZONE 55<br>GDA 94 |                                   |                      |                                                                              |                                                       |                                |
|                                                        | VESTING OF ROADS OR RESE                                                                              | RVES              |                                   |                      |                                                                              | NOTATIONS                                             |                                |
| IDENTIFIER                                             | R COUNCIL/BODY                                                                                        | //PERSON          |                                   |                      |                                                                              |                                                       |                                |
| ROAD R1<br>RESERVE No.1                                | WYNDHAM CITY CC<br>POWERCOR AUSTR                                                                     |                   |                                   |                      |                                                                              |                                                       |                                |
|                                                        |                                                                                                       |                   |                                   |                      |                                                                              |                                                       |                                |
| NOTATIONS                                              |                                                                                                       |                   |                                   |                      |                                                                              |                                                       |                                |
| STAGING: THIS IS NOT A S PLANNING PERMI THIS SURVEY HA | ASED ON SURVEY (PS 636838S)  STAGED SUBDIVISION  IT NO: WYP6793/13  AS BEEN CONNECTED TO PERMANENT MA | ARKS:             |                                   |                      |                                                                              |                                                       |                                |
| IN PRUCLAIMED :                                        | SURVEY AREA NUMBER:                                                                                   |                   |                                   | RIVERWALK RELEASE 15 |                                                                              |                                                       |                                |
|                                                        |                                                                                                       |                   |                                   | No. of               | Lots: 33 (exclu                                                              | uding Lot U) Release                                  | 15 Land Area: 2 <b>.</b> 033ha |
|                                                        |                                                                                                       |                   |                                   | INFORMATI            |                                                                              |                                                       |                                |
| LEGEND: A – A                                          | PPURTENANT EASEMENT E - ENCUMB                                                                        | ERING EASEM       | 1ENT R – E                        | ENCUMBERING E        | EASEMENT (ROA                                                                | 4D)                                                   |                                |
| EASEMENT<br>REFERENCE                                  | PURPOSE                                                                                               | WIDTH<br>(METRES) | OR                                | IGIN                 |                                                                              | LAND BENEFITED/                                       | IN FAVOUR OF                   |
|                                                        |                                                                                                       |                   | SEE SH                            | HEET 2               |                                                                              |                                                       |                                |
|                                                        |                                                                                                       |                   |                                   | <del>_</del>         |                                                                              |                                                       |                                |
| CR                                                     | A SURVEY PTY LTD                                                                                      | REF: 3936F        | PS15                              | VERSION: 6           | (13-12-2018)                                                                 | ORIGINAL SHEET<br>SIZE: A3                            | SHEET 1 OF 9                   |
|                                                        | ND SURVEYORS TOWN PLANNERS VELOPMENT CONSULTANTS                                                      |                   |                                   | Sprott, Licensed S   | Surveyor,                                                                    | ·- I                                                  |                                |
| 7A/                                                    | 346 Belmore Road office@crsurvey.com.au<br>vyn Vic 3103 Tel: 03 9890 0933                             | 21/12/2018,       | Plan Version (Ve<br>SPEAR Ref: S0 |                      |                                                                              |                                                       |                                |