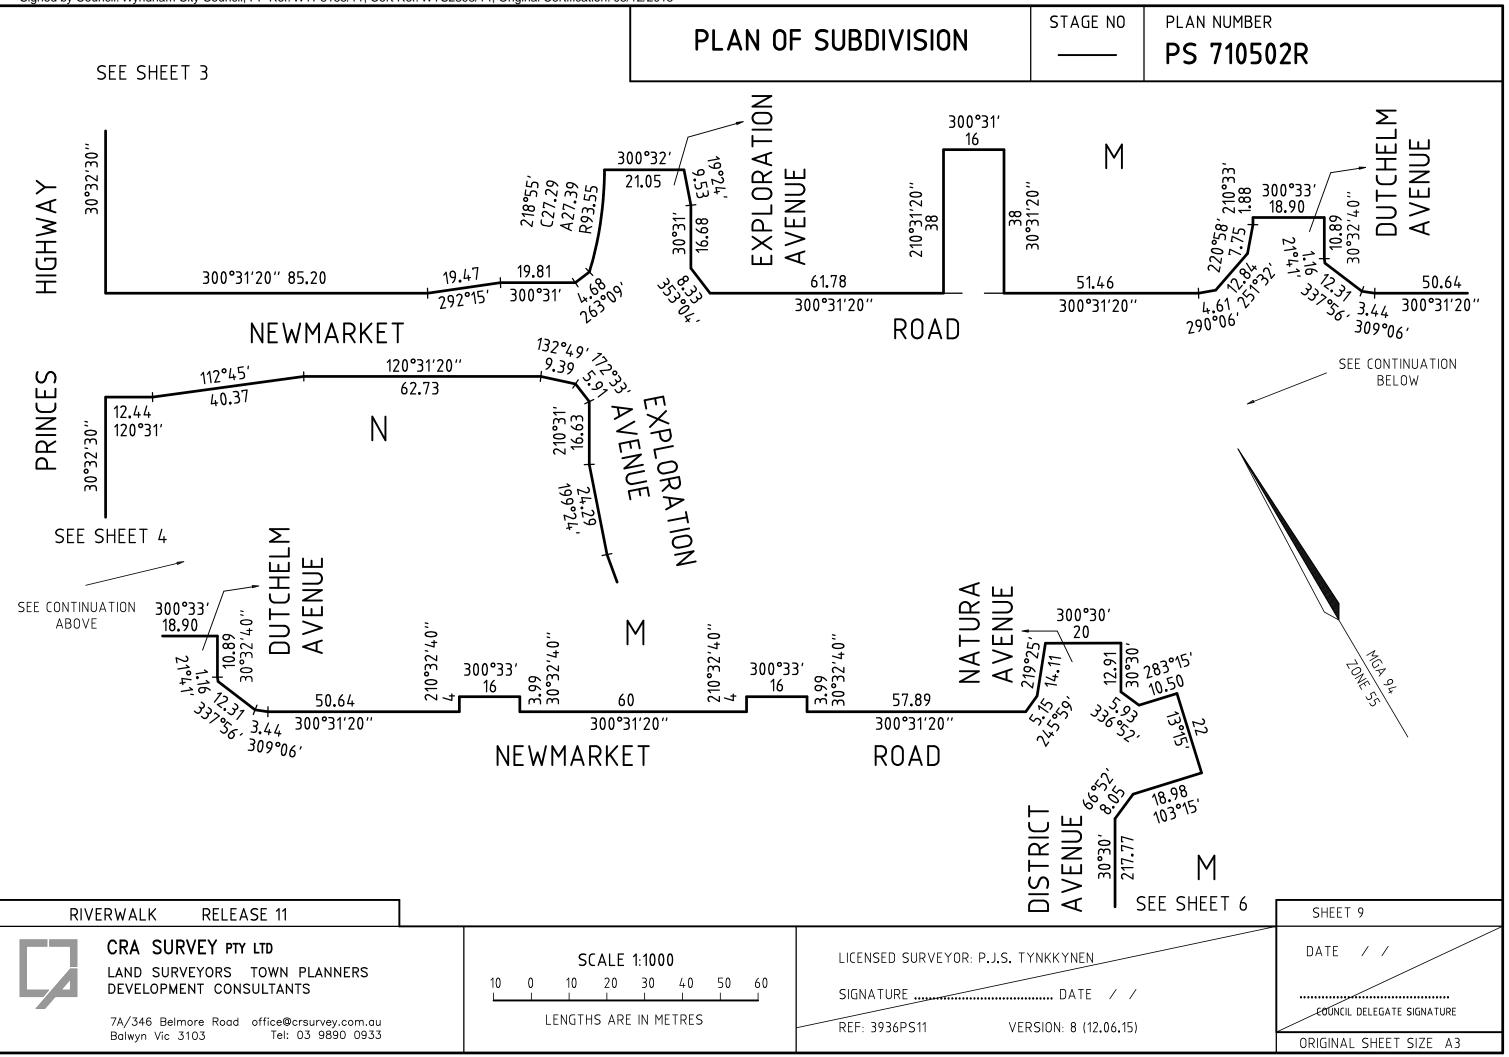

| Signed b                                                             | y Council: Wyi                                                                 | ndham City                                                  | y Council, PP Re | ef: WYP5185/1                                                                                                                                       | 1, Cert Ref: WYS                                                                                                |                                                                    |       | cation: 03/12/2015        |             |                         |
|----------------------------------------------------------------------|--------------------------------------------------------------------------------|-------------------------------------------------------------|------------------|-----------------------------------------------------------------------------------------------------------------------------------------------------|-----------------------------------------------------------------------------------------------------------------|--------------------------------------------------------------------|-------|---------------------------|-------------|-------------------------|
|                                                                      | DI                                                                             |                                                             | DF SUB           | וואוכות                                                                                                                                             | אר                                                                                                              | STAGE N                                                            |       | LRS USE ONLY              |             | N NUMBER                |
|                                                                      | ГЬ                                                                             |                                                             |                  |                                                                                                                                                     |                                                                                                                 |                                                                    | •     | EDITION                   | PS          | 710502R                 |
| LOCATION OF LAND                                                     |                                                                                |                                                             |                  |                                                                                                                                                     | COUNCIL CERTIFICATION AND ENDORSEMENT                                                                           |                                                                    |       |                           |             |                         |
| PARISH:                                                              |                                                                                |                                                             |                  | COUNCIL NAME: WYNDHAM CITY COUNCIL REF:                                                                                                             |                                                                                                                 |                                                                    |       |                           |             |                         |
| TOWNSHIP: WERRIBEE<br>CROWN ALLOTMENTS: 22A (PART), 10A (PART)       |                                                                                |                                                             |                  | (1) THIS PLAN IS CERTIFIED UNDER SECTION 6 OF THE SUBDIVISION ACT 1988.<br>(2) THIS PLAN IS CERTIFIED UNDER SEC. 11(7) OF THE SUBDIVISION ACT 1988. |                                                                                                                 |                                                                    |       |                           |             |                         |
| PARISH:                                                              | ARISH: MAMBOURIN                                                               |                                                             |                  | DATE OF ORIGINAL CERTIFICATION UNDER SECTION 6 / /                                                                                                  |                                                                                                                 |                                                                    |       |                           |             |                         |
| CROWN AL                                                             | ROWN ALLOTMENTS: 4A, 5A, 6A, 7A, 8A, 9A & 2007                                 |                                                             |                  | (3) THIS IS A STATEMENT OF COMPLIANCE ISSUED UNDER SECTION 21 OF THE<br>SUBDIVISION ACT 1988                                                        |                                                                                                                 |                                                                    |       |                           |             |                         |
|                                                                      | CROWN ALLOTMENTS: G (PT) & H (PT) SECTION 7                                    |                                                             |                  | OPEN SPACE:                                                                                                                                         |                                                                                                                 |                                                                    |       |                           |             |                         |
| CROWN AL                                                             | CROWN ALLOTMENT: 7 (PT) & 8 (PT) SECTION 8                                     |                                                             |                  | (A) A REQUIREMENT FOR PUBLIC OPEN SPACE UNDER SECTION 18 OF THE                                                                                     |                                                                                                                 |                                                                    |       |                           |             |                         |
| LAST PLA                                                             | LAST PLAN REF: PS 707862C LOT L<br>TP 946109N CA 2007                          |                                                             |                  | SUBDIVISION ACT 1988 HAS NOT BEEN MADE<br>(B) THE REQUIREMENT HAS BEEN SATISFIED<br>(C) THE REQUIREMENT IS TO BE SATISFIED IN STAGE:                |                                                                                                                 |                                                                    |       |                           |             |                         |
|                                                                      |                                                                                |                                                             |                  |                                                                                                                                                     |                                                                                                                 |                                                                    |       |                           |             |                         |
| TTTLL NLI                                                            | TITLE REFERENCE: VOL FOL<br>VOL 11416 FOL 247                                  |                                                             |                  |                                                                                                                                                     |                                                                                                                 | (C) THE REQUIREMENT IS TO BE SATISFIED IN STADE:                   |       |                           |             |                         |
| POSTAL A                                                             | DDRESS:                                                                        | DRESS: CNR PRINCES HIGHWAY & MALTBY BYPASS<br>WERRIBEE 3030 |                  |                                                                                                                                                     | COUNCIL DELEGATE<br>COUNCIL SEAL                                                                                |                                                                    |       |                           |             |                         |
| OF APPRO>                                                            | CO-ORDINATES: E 293 000<br>PPROX. CENTRE N 5 800 300<br>AND IN PLAN ZONE FE    |                                                             |                  | SURVEYOR'S PLAN VERSION<br>DATE / /                                                                                                                 |                                                                                                                 |                                                                    |       |                           |             |                         |
| ZONE 55                                                              |                                                                                |                                                             |                  |                                                                                                                                                     | 1                                                                                                               | RE-CERTIFIED UNDER SECTION 11(7) OF THE SUBDIVISION ACT 1988       |       |                           |             |                         |
| VE                                                                   | ESTING C                                                                       | IF ROA                                                      | DS OR RE         | SERVES                                                                                                                                              |                                                                                                                 | COUNCIL DELEGATE<br>COUNCIL SEAL                                   |       |                           |             |                         |
| IDENTIFIER                                                           | COUNCIL/BODY/PERSON                                                            |                                                             |                  | N                                                                                                                                                   | SURVEYOR'S PLAN VERSION                                                                                         |                                                                    |       |                           |             |                         |
| R1 (ROAD)                                                            |                                                                                |                                                             |                  | DATE                                                                                                                                                |                                                                                                                 |                                                                    |       |                           |             |                         |
|                                                                      | RESERVE No.1MELBOURNE WATER CORPORATIONRESERVE No.2MELBOURNE WATER CORPORATION |                                                             |                  |                                                                                                                                                     |                                                                                                                 |                                                                    |       |                           |             |                         |
|                                                                      | 10.2                                                                           |                                                             |                  |                                                                                                                                                     |                                                                                                                 |                                                                    |       |                           |             |                         |
|                                                                      |                                                                                |                                                             |                  |                                                                                                                                                     | N                                                                                                               | IOTATIONS                                                          |       |                           |             |                         |
|                                                                      | LIMITATIO                                                                      |                                                             |                  |                                                                                                                                                     |                                                                                                                 |                                                                    |       | OTHER PURPOSE OF F        |             |                         |
| 15m APPI                                                             | LIES TO VOL                                                                    | . 11416 FC                                                  | OL 247           |                                                                                                                                                     |                                                                                                                 | TO REMOVE EASEMENT E-17 ON<br>PS 707862C AND CREATED IN PS 707862C |       |                           |             |                         |
| THIS IS A SPEAR PLAN<br>STAGING:<br>THIS IS NOT A STAGED SUBDIVISION |                                                                                |                                                             |                  |                                                                                                                                                     | AND AFFECTING ROAD R1 ON THIS PLAN.<br>TO REMOVE EASEMENT E-4 (PART)<br>ON PS 707862C AND CREATED IN PS 707862C |                                                                    |       |                           |             |                         |
|                                                                      |                                                                                |                                                             |                  |                                                                                                                                                     |                                                                                                                 |                                                                    |       |                           | S 707862C   |                         |
|                                                                      |                                                                                |                                                             |                  | AND AFFECTING ROAD R1 ON THIS PLAN.                                                                                                                 |                                                                                                                 |                                                                    |       |                           |             |                         |
| PLANNING PERMIT NO: WYP5185/11                                       |                                                                                |                                                             |                  |                                                                                                                                                     | GROUNDS FOR EASEMENT REMOVAL:<br>BY AGREEMENT OF ALL INTERESTED PARTIES UNDER                                   |                                                                    |       |                           |             |                         |
|                                                                      | /                                                                              |                                                             |                  |                                                                                                                                                     |                                                                                                                 |                                                                    |       | SECTION 6(1)(k) OF THE SU |             |                         |
| SURVEY:<br>THIS PLAN IS BASED ON SURVEY (PS 636838S)                 |                                                                                |                                                             |                  |                                                                                                                                                     | LOTS 1 TO 380 & A TO L (ALL INCLUSIVE) HAVE<br>BEEN OMITTED FROM THIS PLAN                                      |                                                                    |       |                           | USIVE) HAVE |                         |
| THIS SURVEY HAS BEEN CONNECTED TO PERMANENT MARKS:                   |                                                                                |                                                             |                  |                                                                                                                                                     |                                                                                                                 |                                                                    |       |                           |             |                         |
| IN PROCL                                                             | AIMED SURV                                                                     | 'EY AREA                                                    | a number:        |                                                                                                                                                     |                                                                                                                 |                                                                    |       | RIVER                     | WALK        | RELEASE 11              |
|                                                                      |                                                                                |                                                             | E                | ASEMEN                                                                                                                                              | T INFORMA                                                                                                       | TION                                                               |       |                           |             |                         |
| LEGEND:                                                              | A - APPL                                                                       | JRTENAN                                                     | T EASEMENT       |                                                                                                                                                     | 1BERING EASEN                                                                                                   |                                                                    | NCUMB | ERING EASEMENT (ROAD)     |             | LRS USE ONLY            |
|                                                                      |                                                                                |                                                             |                  |                                                                                                                                                     |                                                                                                                 |                                                                    |       |                           |             | STATEMENT OF COMPLIANCE |
| EASEMENT                                                             | PURPOSE                                                                        |                                                             |                  | WIDTH                                                                                                                                               | ORIGIN                                                                                                          |                                                                    | ΙΔΝΓ  | ) BENEFITED/IN FAVOUR OF  |             | EXEMPTION STATEMENT     |
| REFERENCE                                                            |                                                                                |                                                             |                  | (METRES)                                                                                                                                            |                                                                                                                 |                                                                    |       | DENETTED/INTAVOUR UI      |             | RECEIVED                |
|                                                                      |                                                                                |                                                             |                  |                                                                                                                                                     |                                                                                                                 |                                                                    |       |                           |             | DATE / /                |

|   |                                                                                 |               |                         | L <b>RS USE ONLY</b><br>PLAN REGISTERED              |
|---|---------------------------------------------------------------------------------|---------------|-------------------------|------------------------------------------------------|
|   |                                                                                 | SEE SHEET 2   |                         | TIME                                                 |
|   |                                                                                 |               |                         | DATE / /                                             |
|   |                                                                                 |               |                         | ASSISTANT REGISTRAR OF TITLES                        |
|   |                                                                                 |               |                         | SHEET 1 OF 12 SHEETS                                 |
|   | CRA SURVEY PTY LTD<br>LAND SURVEYORS TOWN PLANNERS                              | LICENSED SURV | /EYOR: P.J.S. TYNKKYNEN | DATE / /                                             |
|   | DEVELOPMENT CONSULTANTS                                                         | SIGNATURE: DI | IGITALLY SIGNED         |                                                      |
| _ | 7A/346 Belmore Road office@crsurvey.com.au<br>Balwyn Vic 3103 Tel: 03 9890 0933 | REF: 3936PS11 | VERSION: 8 (12.06.15)   | COUNCIL DELEGATE SIGNATURE<br>ORIGINAL SHEET SIZE A3 |