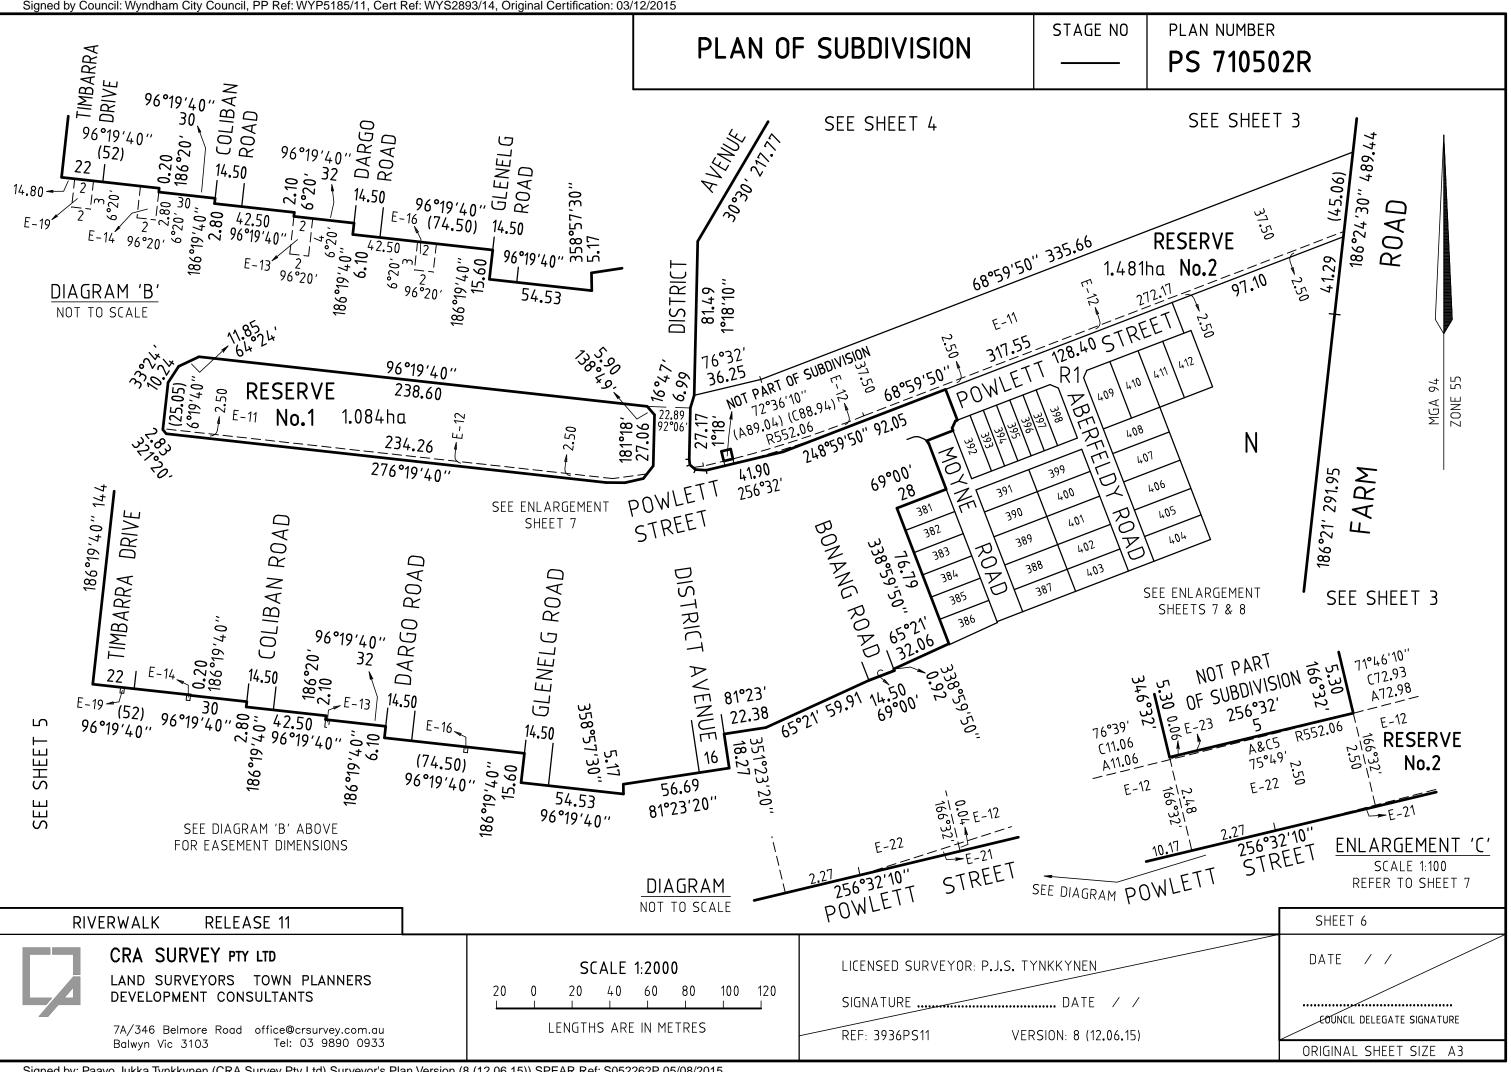

| Signed b                                                             | y Council: Wyi                                                                 | ndham City                                                  | y Council, PP Re | ef: WYP5185/1                                                                                                                                       | 1, Cert Ref: WYS                                                                                                |                                                                    |       | cation: 03/12/2015        |             |                         |
|----------------------------------------------------------------------|--------------------------------------------------------------------------------|-------------------------------------------------------------|------------------|-----------------------------------------------------------------------------------------------------------------------------------------------------|-----------------------------------------------------------------------------------------------------------------|--------------------------------------------------------------------|-------|---------------------------|-------------|-------------------------|
|                                                                      | DI                                                                             |                                                             | DF SUB           | וואוכות                                                                                                                                             | אר                                                                                                              | STAGE N                                                            |       | LRS USE ONLY              |             | N NUMBER                |
|                                                                      | ГЬ                                                                             |                                                             |                  |                                                                                                                                                     |                                                                                                                 |                                                                    | •     | EDITION                   | PS          | 710502R                 |
| LOCATION OF LAND                                                     |                                                                                |                                                             |                  |                                                                                                                                                     | COUNCIL CERTIFICATION AND ENDORSEMENT                                                                           |                                                                    |       |                           |             |                         |
| PARISH:                                                              |                                                                                |                                                             |                  | COUNCIL NAME: WYNDHAM CITY COUNCIL REF:                                                                                                             |                                                                                                                 |                                                                    |       |                           |             |                         |
| TOWNSHIP: WERRIBEE<br>CROWN ALLOTMENTS: 22A (PART), 10A (PART)       |                                                                                |                                                             |                  | (1) THIS PLAN IS CERTIFIED UNDER SECTION 6 OF THE SUBDIVISION ACT 1988.<br>(2) THIS PLAN IS CERTIFIED UNDER SEC. 11(7) OF THE SUBDIVISION ACT 1988. |                                                                                                                 |                                                                    |       |                           |             |                         |
| PARISH:                                                              | ARISH: MAMBOURIN                                                               |                                                             |                  | DATE OF ORIGINAL CERTIFICATION UNDER SECTION 6 / /                                                                                                  |                                                                                                                 |                                                                    |       |                           |             |                         |
| CROWN AL                                                             | ROWN ALLOTMENTS: 4A, 5A, 6A, 7A, 8A, 9A & 2007                                 |                                                             |                  | (3) THIS IS A STATEMENT OF COMPLIANCE ISSUED UNDER SECTION 21 OF THE<br>SUBDIVISION ACT 1988                                                        |                                                                                                                 |                                                                    |       |                           |             |                         |
|                                                                      | CROWN ALLOTMENTS: G (PT) & H (PT) SECTION 7                                    |                                                             |                  | OPEN SPACE:                                                                                                                                         |                                                                                                                 |                                                                    |       |                           |             |                         |
| CROWN AL                                                             | CROWN ALLOTMENT: 7 (PT) & 8 (PT) SECTION 8                                     |                                                             |                  | (A) A REQUIREMENT FOR PUBLIC OPEN SPACE UNDER SECTION 18 OF THE                                                                                     |                                                                                                                 |                                                                    |       |                           |             |                         |
| LAST PLA                                                             | LAST PLAN REF: PS 707862C LOT L<br>TP 946109N CA 2007                          |                                                             |                  | SUBDIVISION ACT 1988 HAS NOT BEEN MADE<br>(B) THE REQUIREMENT HAS BEEN SATISFIED<br>(C) THE REQUIREMENT IS TO BE SATISFIED IN STAGE:                |                                                                                                                 |                                                                    |       |                           |             |                         |
|                                                                      |                                                                                |                                                             |                  |                                                                                                                                                     |                                                                                                                 |                                                                    |       |                           |             |                         |
| TTTLL NLI                                                            | TITLE REFERENCE: VOL FOL<br>VOL 11416 FOL 247                                  |                                                             |                  |                                                                                                                                                     |                                                                                                                 | (C) THE REQUIREMENT IS TO BE SATISFIED IN STADE:                   |       |                           |             |                         |
| POSTAL A                                                             | DDRESS:                                                                        | DRESS: CNR PRINCES HIGHWAY & MALTBY BYPASS<br>WERRIBEE 3030 |                  |                                                                                                                                                     | COUNCIL DELEGATE<br>COUNCIL SEAL                                                                                |                                                                    |       |                           |             |                         |
| OF APPRO>                                                            | CO-ORDINATES: E 293 000<br>PPROX. CENTRE N 5 800 300<br>AND IN PLAN ZONE FE    |                                                             |                  | SURVEYOR'S PLAN VERSION<br>DATE / /                                                                                                                 |                                                                                                                 |                                                                    |       |                           |             |                         |
| ZONE 55                                                              |                                                                                |                                                             |                  |                                                                                                                                                     | 1                                                                                                               | RE-CERTIFIED UNDER SECTION 11(7) OF THE SUBDIVISION ACT 1988       |       |                           |             |                         |
| VE                                                                   | ESTING C                                                                       | IF ROA                                                      | DS OR RE         | SERVES                                                                                                                                              |                                                                                                                 | COUNCIL DELEGATE<br>COUNCIL SEAL                                   |       |                           |             |                         |
| IDENTIFIER                                                           | COUNCIL/BODY/PERSON                                                            |                                                             |                  | N                                                                                                                                                   | SURVEYOR'S PLAN VERSION                                                                                         |                                                                    |       |                           |             |                         |
| R1 (ROAD)                                                            |                                                                                |                                                             |                  | DATE                                                                                                                                                |                                                                                                                 |                                                                    |       |                           |             |                         |
|                                                                      | RESERVE No.1MELBOURNE WATER CORPORATIONRESERVE No.2MELBOURNE WATER CORPORATION |                                                             |                  |                                                                                                                                                     |                                                                                                                 |                                                                    |       |                           |             |                         |
|                                                                      | 10.2                                                                           |                                                             |                  |                                                                                                                                                     |                                                                                                                 |                                                                    |       |                           |             |                         |
|                                                                      |                                                                                |                                                             |                  |                                                                                                                                                     | N                                                                                                               | IOTATIONS                                                          |       |                           |             |                         |
|                                                                      | LIMITATIO                                                                      |                                                             |                  |                                                                                                                                                     |                                                                                                                 |                                                                    |       | OTHER PURPOSE OF F        |             |                         |
| 15m APPI                                                             | LIES TO VOL                                                                    | . 11416 FC                                                  | OL 247           |                                                                                                                                                     |                                                                                                                 | TO REMOVE EASEMENT E-17 ON<br>PS 707862C AND CREATED IN PS 707862C |       |                           |             |                         |
| THIS IS A SPEAR PLAN<br>STAGING:<br>THIS IS NOT A STAGED SUBDIVISION |                                                                                |                                                             |                  |                                                                                                                                                     | AND AFFECTING ROAD R1 ON THIS PLAN.<br>TO REMOVE EASEMENT E-4 (PART)<br>ON PS 707862C AND CREATED IN PS 707862C |                                                                    |       |                           |             |                         |
|                                                                      |                                                                                |                                                             |                  |                                                                                                                                                     |                                                                                                                 |                                                                    |       |                           | S 707862C   |                         |
|                                                                      |                                                                                |                                                             |                  | AND AFFECTING ROAD R1 ON THIS PLAN.                                                                                                                 |                                                                                                                 |                                                                    |       |                           |             |                         |
| PLANNING PERMIT NO: WYP5185/11                                       |                                                                                |                                                             |                  |                                                                                                                                                     | GROUNDS FOR EASEMENT REMOVAL:<br>BY AGREEMENT OF ALL INTERESTED PARTIES UNDER                                   |                                                                    |       |                           |             |                         |
|                                                                      | /                                                                              |                                                             |                  |                                                                                                                                                     |                                                                                                                 |                                                                    |       | SECTION 6(1)(k) OF THE SU |             |                         |
| SURVEY:<br>THIS PLAN IS BASED ON SURVEY (PS 636838S)                 |                                                                                |                                                             |                  |                                                                                                                                                     | LOTS 1 TO 380 & A TO L (ALL INCLUSIVE) HAVE<br>BEEN OMITTED FROM THIS PLAN                                      |                                                                    |       |                           | USIVE) HAVE |                         |
| THIS SURVEY HAS BEEN CONNECTED TO PERMANENT MARKS:                   |                                                                                |                                                             |                  |                                                                                                                                                     |                                                                                                                 |                                                                    |       |                           |             |                         |
| IN PROCL                                                             | AIMED SURV                                                                     | 'EY AREA                                                    | a number:        |                                                                                                                                                     |                                                                                                                 |                                                                    |       | RIVER                     | WALK        | RELEASE 11              |
|                                                                      |                                                                                |                                                             | E                | ASEMEN                                                                                                                                              | T INFORMA                                                                                                       | TION                                                               |       |                           |             |                         |
| LEGEND:                                                              | A - APPL                                                                       | JRTENAN                                                     | T EASEMENT       |                                                                                                                                                     | 1BERING EASEN                                                                                                   |                                                                    | NCUMB | ERING EASEMENT (ROAD)     |             | LRS USE ONLY            |
|                                                                      |                                                                                |                                                             |                  |                                                                                                                                                     |                                                                                                                 |                                                                    |       |                           |             | STATEMENT OF COMPLIANCE |
| EASEMENT                                                             | PURPOSE                                                                        |                                                             |                  | WIDTH                                                                                                                                               | ORIGIN                                                                                                          |                                                                    | ΙΔΝΓ  | ) BENEFITED/IN FAVOUR OF  |             | EXEMPTION STATEMENT     |
| REFERENCE                                                            |                                                                                |                                                             |                  | (METRES)                                                                                                                                            |                                                                                                                 |                                                                    |       | DENETTED/INTAVOUR UI      |             | RECEIVED                |
|                                                                      |                                                                                |                                                             |                  |                                                                                                                                                     |                                                                                                                 |                                                                    |       |                           |             | DATE / /                |

|   |                                                                                 |               |                         | L <b>RS USE ONLY</b><br>PLAN REGISTERED              |
|---|---------------------------------------------------------------------------------|---------------|-------------------------|------------------------------------------------------|
|   |                                                                                 | SEE SHEET 2   |                         | TIME                                                 |
|   |                                                                                 |               |                         | DATE / /                                             |
|   |                                                                                 |               |                         | ASSISTANT REGISTRAR OF TITLES                        |
|   |                                                                                 |               |                         | SHEET 1 OF 12 SHEETS                                 |
|   | CRA SURVEY PTY LTD<br>LAND SURVEYORS TOWN PLANNERS                              | LICENSED SURV | /EYOR: P.J.S. TYNKKYNEN | DATE / /                                             |
|   | DEVELOPMENT CONSULTANTS                                                         | SIGNATURE: DI | IGITALLY SIGNED         |                                                      |
| _ | 7A/346 Belmore Road office@crsurvey.com.au<br>Balwyn Vic 3103 Tel: 03 9890 0933 | REF: 3936PS11 | VERSION: 8 (12.06.15)   | COUNCIL DELEGATE SIGNATURE<br>ORIGINAL SHEET SIZE A3 |