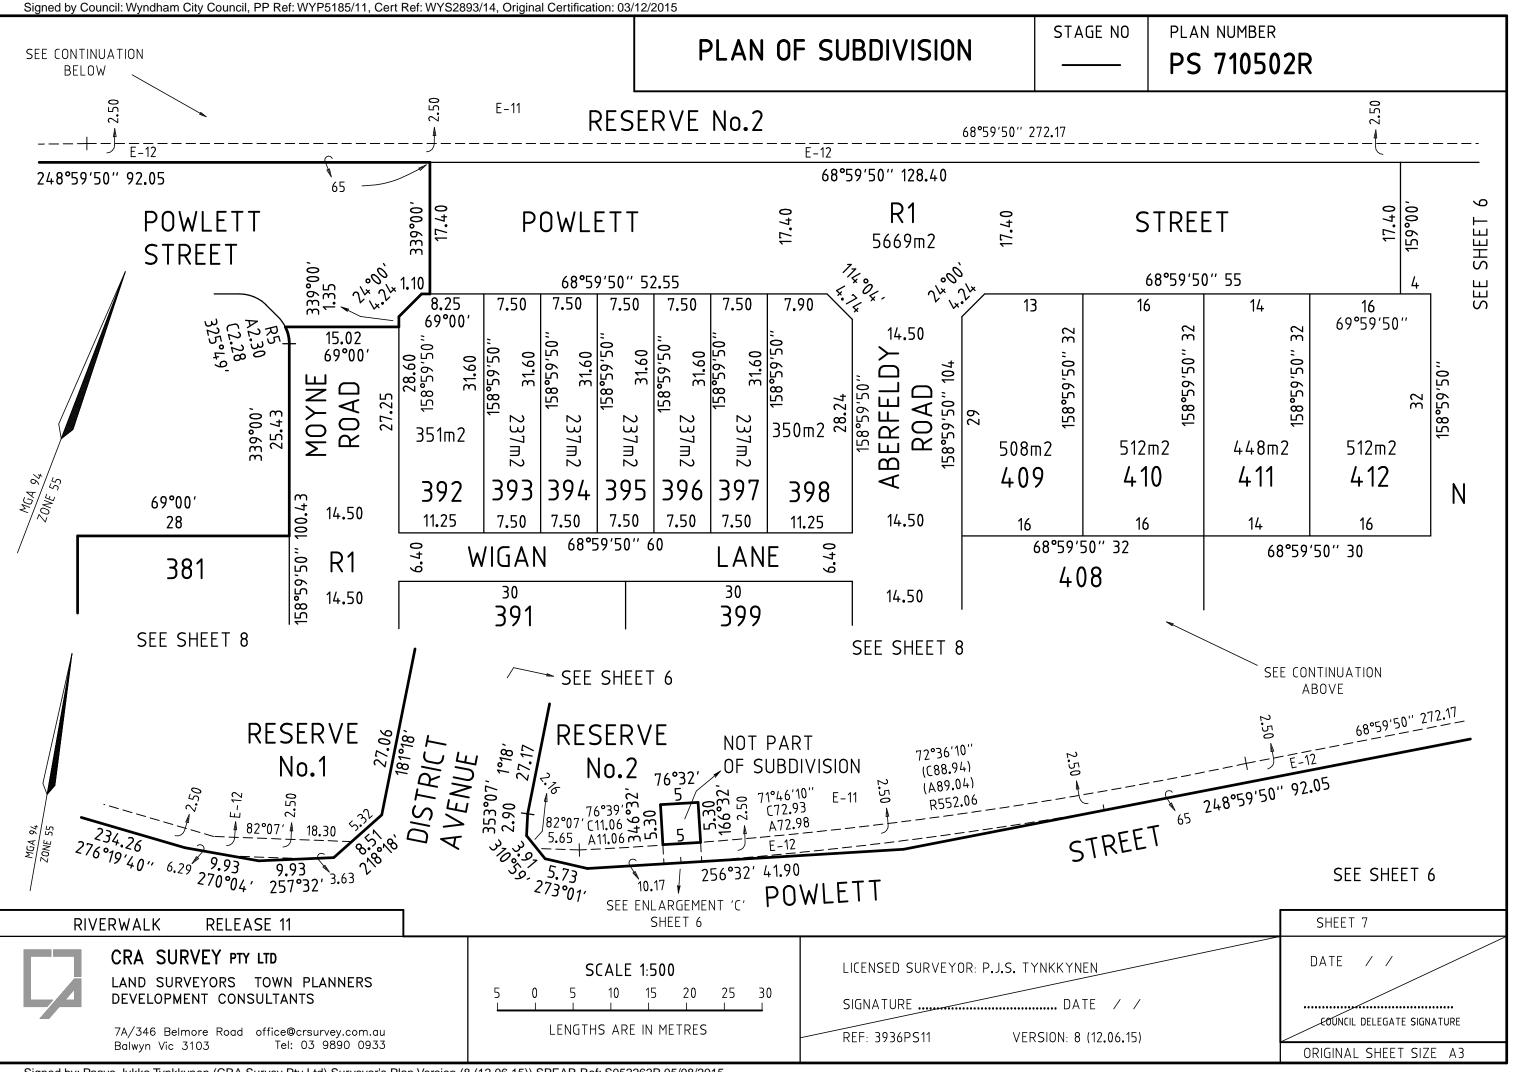

## PS 710502R

|                       |                                                  | EASEMEN                                      | T INFORMATION                                                                                 |                                                                                                            |
|-----------------------|--------------------------------------------------|----------------------------------------------|-----------------------------------------------------------------------------------------------|------------------------------------------------------------------------------------------------------------|
| LEGENI                | D: A – APPURTENANT EA                            | ASEMENT E – ENCUI                            | MBERING EASEMENT R - E                                                                        | NCUMBERING EASEMENT (ROAD)                                                                                 |
| EASEMENT<br>REFERENCE | PURPOSE                                          | WIDTH<br>(METRES)                            | ORIGIN                                                                                        | LAND BENEFITED/IN FAVOUR OF                                                                                |
| E-1                   | SEWERAGE                                         | 3                                            | PS412756U                                                                                     | CITY WEST WATER LIMITED                                                                                    |
| E-2 SEWERAGE          |                                                  | 2.50                                         | PS636838S                                                                                     | CITY WEST WATER LIMITED                                                                                    |
| E-5                   | DRAINAGE                                         | 2                                            | PS641301K                                                                                     | WYNDHAM CITY COUNCIL                                                                                       |
| E-6                   |                                                  |                                              | PS636838S<br>PS636838S                                                                        | WYNDHAM CITY COUNCIL<br>CITY WEST WATER LIMITED                                                            |
| E-7                   | DRAINAGE                                         | SEE PLAN                                     | PS636838S                                                                                     | WYNDHAM CITY COUNCIL                                                                                       |
| E-8                   | SEWERAGE                                         | 2                                            | PS636838S                                                                                     | CITY WEST WATER LIMITED                                                                                    |
| E-9                   | DRAINAGE                                         | 2                                            | PS636838S                                                                                     | WYNDHAM CITY COUNCIL                                                                                       |
| E-10                  | POWERLINE                                        | SEE PLAN                                     | PS636838S – SEC 88<br>ELECTRICITY INDUSTRY<br>ACT 2000                                        | POWERCOR AUSTRALIA LTD                                                                                     |
| E-11                  | DRAINAGE                                         | SEE PLAN                                     | PS636838S                                                                                     | MELBOURNE WATER CORPORATION                                                                                |
| E-12                  | DRAINAGE<br>SEWERAGE                             | 2.50<br>2.50                                 | PS636838S<br>PS636838S                                                                        | MELBOURNE WATER CORPORATION<br>CITY WEST WATER LIMITED                                                     |
| E-13 SEWERAGE         |                                                  | 2                                            | P\$707855Y                                                                                    | CITY WEST WATER CORPORATION                                                                                |
| E-14                  | SEWERAGE                                         | 2                                            | PS707851H                                                                                     | CITY WEST WATER CORPORATION                                                                                |
| E–16 DRAINAGE         |                                                  | 2                                            | PS707855Y                                                                                     | WYNDHAM CITY COUNCIL                                                                                       |
| E-17                  | DRAINAGE                                         | 6                                            | INST.No                                                                                       | MELBOURNE WATER CORPORATION                                                                                |
| E-18                  | DRAINAGE<br>SEWERAGE                             | SEE PLAN<br>SEE PLAN                         | INST.No<br>PS636838S                                                                          | MELBOURNE WATER CORPORATION<br>CITY WEST WATER LIMITED                                                     |
| E-19                  | DRAINAGE                                         | SEE PLAN                                     | PS707851H                                                                                     | WYNDHAM CITY COUNCIL                                                                                       |
| E-21                  | CARRIAGEWAY<br>POWERLINE                         | SEE PLAN<br>SEE PLAN                         | PS707862C<br>PS707862C – SEC 88<br>ELECTRICITY INDUSTRY<br>ACT 2000                           | POWERCOR AUSTRALIA LTD<br>POWERCOR AUSTRALIA LTD                                                           |
| E-22                  | DRAINAGE<br>SEWERAGE<br>CARRIAGEWAY<br>POWERLINE | SEE PLAN<br>SEE PLAN<br>SEE PLAN<br>SEE PLAN | PS636838S<br>PS636838S<br>PS707862C<br>PS707862C - SEC 88<br>ELECTRICITY INDUSTRY<br>ACT 2000 | MELBOURNE WATER CORPORATION<br>CITY WEST WATER LIMITED<br>POWERCOR AUSTRALIA LTD<br>POWERCOR AUSTRALIA LTD |
| CARRIAGEWAY SEE PLA   |                                                  | SEE PLAN<br>SEE PLAN<br>SEE PLAN             | PS636838S<br>PS707862C<br>PS707862C - SEC 88<br>ELECTRICITY INDUSTRY<br>ACT 2000              | MELBOURNE WATER CORPORATION<br>POWERCOR AUSTRALIA LTD<br>POWERCOR AUSTRALIA LTD                            |