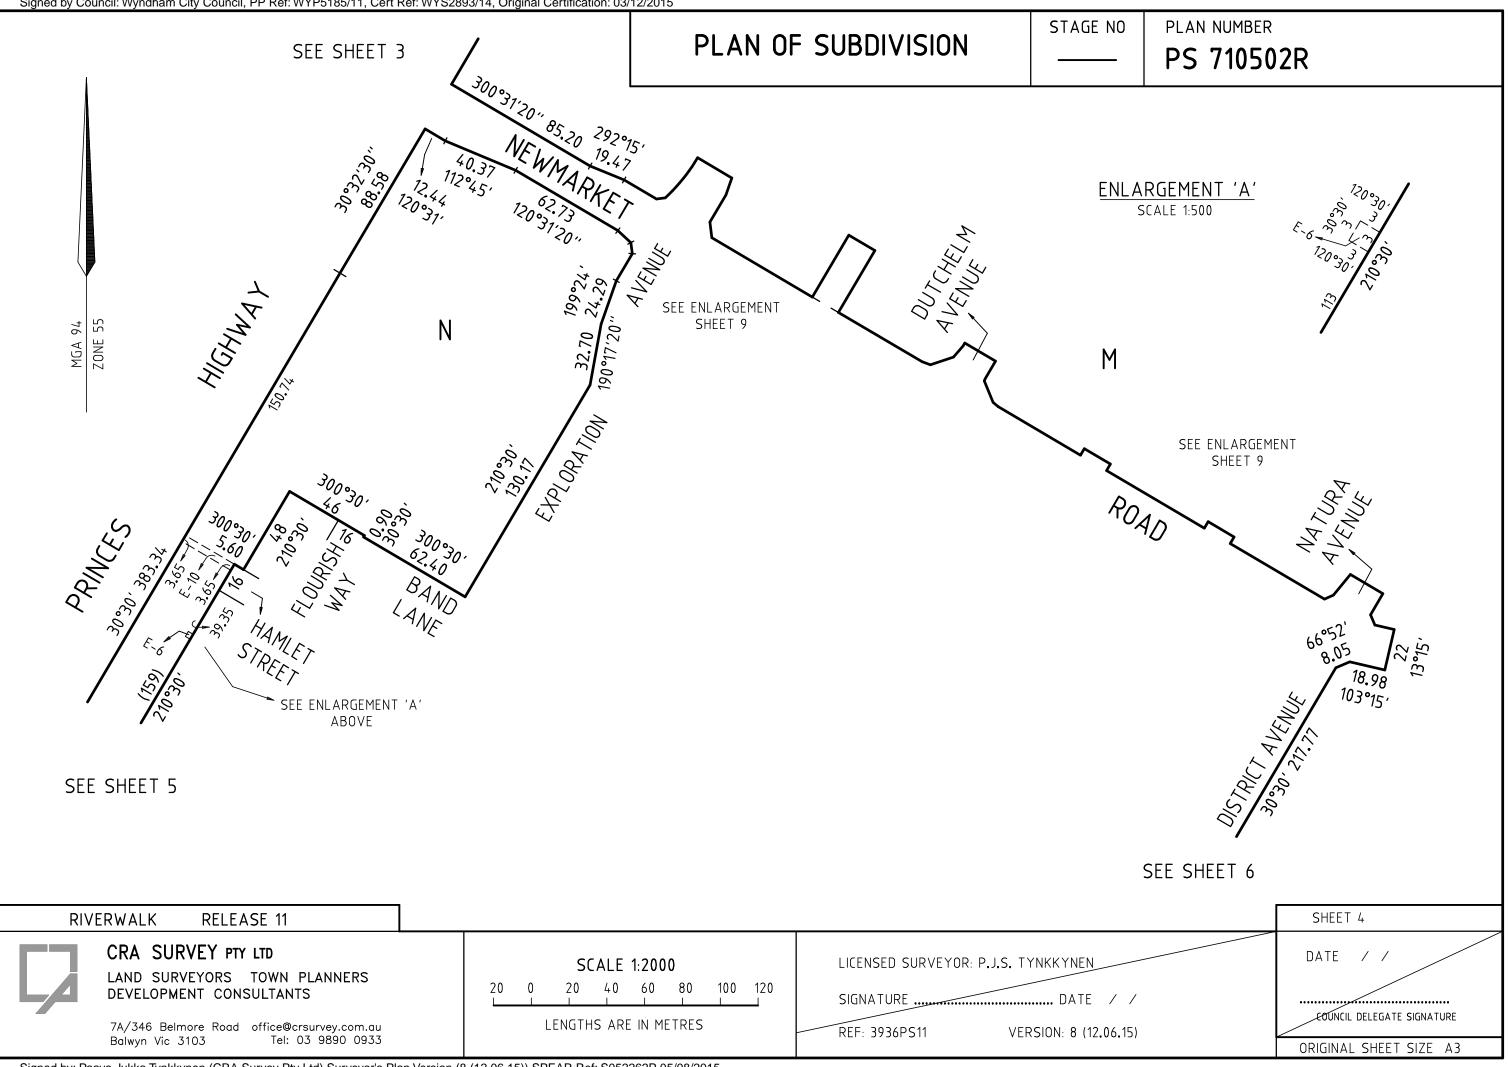

| Signed b                                                             | y Council: Wyi                                                                 | ndham City                                                  | y Council, PP Re | ef: WYP5185/1                                                                                                                                       | 1, Cert Ref: WYS                                                                                                |                                                                    |       | cation: 03/12/2015        |             |                         |
|----------------------------------------------------------------------|--------------------------------------------------------------------------------|-------------------------------------------------------------|------------------|-----------------------------------------------------------------------------------------------------------------------------------------------------|-----------------------------------------------------------------------------------------------------------------|--------------------------------------------------------------------|-------|---------------------------|-------------|-------------------------|
|                                                                      | DI                                                                             |                                                             | DF SUB           | וואוכות                                                                                                                                             | אר                                                                                                              | STAGE N                                                            |       | LRS USE ONLY              |             | N NUMBER                |
|                                                                      | ГЬ                                                                             |                                                             |                  |                                                                                                                                                     |                                                                                                                 |                                                                    | •     | EDITION                   | PS          | 710502R                 |
| LOCATION OF LAND                                                     |                                                                                |                                                             |                  |                                                                                                                                                     | COUNCIL CERTIFICATION AND ENDORSEMENT                                                                           |                                                                    |       |                           |             |                         |
| PARISH:                                                              |                                                                                |                                                             |                  | COUNCIL NAME: WYNDHAM CITY COUNCIL REF:                                                                                                             |                                                                                                                 |                                                                    |       |                           |             |                         |
| TOWNSHIP: WERRIBEE<br>CROWN ALLOTMENTS: 22A (PART), 10A (PART)       |                                                                                |                                                             |                  | (1) THIS PLAN IS CERTIFIED UNDER SECTION 6 OF THE SUBDIVISION ACT 1988.<br>(2) THIS PLAN IS CERTIFIED UNDER SEC. 11(7) OF THE SUBDIVISION ACT 1988. |                                                                                                                 |                                                                    |       |                           |             |                         |
| PARISH:                                                              | ARISH: MAMBOURIN                                                               |                                                             |                  | DATE OF ORIGINAL CERTIFICATION UNDER SECTION 6 / /                                                                                                  |                                                                                                                 |                                                                    |       |                           |             |                         |
| CROWN AL                                                             | ROWN ALLOTMENTS: 4A, 5A, 6A, 7A, 8A, 9A & 2007                                 |                                                             |                  | (3) THIS IS A STATEMENT OF COMPLIANCE ISSUED UNDER SECTION 21 OF THE<br>SUBDIVISION ACT 1988                                                        |                                                                                                                 |                                                                    |       |                           |             |                         |
|                                                                      | CROWN ALLOTMENTS: G (PT) & H (PT) SECTION 7                                    |                                                             |                  | OPEN SPACE:                                                                                                                                         |                                                                                                                 |                                                                    |       |                           |             |                         |
| CROWN AL                                                             | CROWN ALLOTMENT: 7 (PT) & 8 (PT) SECTION 8                                     |                                                             |                  | (A) A REQUIREMENT FOR PUBLIC OPEN SPACE UNDER SECTION 18 OF THE                                                                                     |                                                                                                                 |                                                                    |       |                           |             |                         |
| LAST PLA                                                             | LAST PLAN REF: PS 707862C LOT L<br>TP 946109N CA 2007                          |                                                             |                  | SUBDIVISION ACT 1988 HAS NOT BEEN MADE<br>(B) THE REQUIREMENT HAS BEEN SATISFIED<br>(C) THE REQUIREMENT IS TO BE SATISFIED IN STAGE:                |                                                                                                                 |                                                                    |       |                           |             |                         |
|                                                                      |                                                                                |                                                             |                  |                                                                                                                                                     |                                                                                                                 |                                                                    |       |                           |             |                         |
| TTTLL NLI                                                            | TITLE REFERENCE: VOL FOL<br>VOL 11416 FOL 247                                  |                                                             |                  |                                                                                                                                                     |                                                                                                                 | (C) THE REQUIREMENT IS TO BE SATISFIED IN STADE:                   |       |                           |             |                         |
| POSTAL A                                                             | DDRESS:                                                                        | DRESS: CNR PRINCES HIGHWAY & MALTBY BYPASS<br>WERRIBEE 3030 |                  |                                                                                                                                                     | COUNCIL DELEGATE<br>COUNCIL SEAL                                                                                |                                                                    |       |                           |             |                         |
| OF APPRO>                                                            | CO-ORDINATES: E 293 000<br>PPROX. CENTRE N 5 800 300<br>AND IN PLAN ZONE FE    |                                                             |                  | SURVEYOR'S PLAN VERSION<br>DATE / /                                                                                                                 |                                                                                                                 |                                                                    |       |                           |             |                         |
| ZONE 55                                                              |                                                                                |                                                             |                  |                                                                                                                                                     | 1                                                                                                               | RE-CERTIFIED UNDER SECTION 11(7) OF THE SUBDIVISION ACT 1988       |       |                           |             |                         |
| VE                                                                   | ESTING C                                                                       | IF ROA                                                      | DS OR RE         | SERVES                                                                                                                                              |                                                                                                                 | COUNCIL DELEGATE<br>COUNCIL SEAL                                   |       |                           |             |                         |
| IDENTIFIER                                                           | COUNCIL/BODY/PERSON                                                            |                                                             |                  | N                                                                                                                                                   | SURVEYOR'S PLAN VERSION                                                                                         |                                                                    |       |                           |             |                         |
| R1 (ROAD)                                                            |                                                                                |                                                             |                  | DATE                                                                                                                                                |                                                                                                                 |                                                                    |       |                           |             |                         |
|                                                                      | RESERVE No.1MELBOURNE WATER CORPORATIONRESERVE No.2MELBOURNE WATER CORPORATION |                                                             |                  |                                                                                                                                                     |                                                                                                                 |                                                                    |       |                           |             |                         |
|                                                                      | 10.2                                                                           |                                                             |                  |                                                                                                                                                     |                                                                                                                 |                                                                    |       |                           |             |                         |
|                                                                      |                                                                                |                                                             |                  |                                                                                                                                                     | N                                                                                                               | IOTATIONS                                                          |       |                           |             |                         |
|                                                                      | LIMITATIO                                                                      |                                                             |                  |                                                                                                                                                     |                                                                                                                 |                                                                    |       | OTHER PURPOSE OF F        |             |                         |
| 15m APPI                                                             | LIES TO VOL                                                                    | . 11416 FC                                                  | OL 247           |                                                                                                                                                     |                                                                                                                 | TO REMOVE EASEMENT E-17 ON<br>PS 707862C AND CREATED IN PS 707862C |       |                           |             |                         |
| THIS IS A SPEAR PLAN<br>STAGING:<br>THIS IS NOT A STAGED SUBDIVISION |                                                                                |                                                             |                  |                                                                                                                                                     | AND AFFECTING ROAD R1 ON THIS PLAN.<br>TO REMOVE EASEMENT E-4 (PART)<br>ON PS 707862C AND CREATED IN PS 707862C |                                                                    |       |                           |             |                         |
|                                                                      |                                                                                |                                                             |                  |                                                                                                                                                     |                                                                                                                 |                                                                    |       |                           | S 707862C   |                         |
|                                                                      |                                                                                |                                                             |                  | AND AFFECTING ROAD R1 ON THIS PLAN.                                                                                                                 |                                                                                                                 |                                                                    |       |                           |             |                         |
| PLANNING PERMIT NO: WYP5185/11                                       |                                                                                |                                                             |                  |                                                                                                                                                     | GROUNDS FOR EASEMENT REMOVAL:<br>BY AGREEMENT OF ALL INTERESTED PARTIES UNDER                                   |                                                                    |       |                           |             |                         |
|                                                                      | /                                                                              |                                                             |                  |                                                                                                                                                     |                                                                                                                 |                                                                    |       | SECTION 6(1)(k) OF THE SU |             |                         |
| SURVEY:<br>THIS PLAN IS BASED ON SURVEY (PS 636838S)                 |                                                                                |                                                             |                  |                                                                                                                                                     | LOTS 1 TO 380 & A TO L (ALL INCLUSIVE) HAVE<br>BEEN OMITTED FROM THIS PLAN                                      |                                                                    |       |                           | USIVE) HAVE |                         |
| THIS SURVEY HAS BEEN CONNECTED TO PERMANENT MARKS:                   |                                                                                |                                                             |                  |                                                                                                                                                     |                                                                                                                 |                                                                    |       |                           |             |                         |
| IN PROCL                                                             | AIMED SURV                                                                     | 'EY AREA                                                    | a number:        |                                                                                                                                                     |                                                                                                                 |                                                                    |       | RIVER                     | WALK        | RELEASE 11              |
|                                                                      |                                                                                |                                                             | E                | ASEMEN                                                                                                                                              | T INFORMA                                                                                                       | TION                                                               |       |                           |             |                         |
| LEGEND:                                                              | A - APPL                                                                       | JRTENAN                                                     | T EASEMENT       |                                                                                                                                                     | 1BERING EASEN                                                                                                   |                                                                    | NCUMB | ERING EASEMENT (ROAD)     |             | LRS USE ONLY            |
|                                                                      |                                                                                |                                                             |                  |                                                                                                                                                     |                                                                                                                 |                                                                    |       |                           |             | STATEMENT OF COMPLIANCE |
| EASEMENT                                                             | PURPOSE                                                                        |                                                             |                  | WIDTH                                                                                                                                               | ORIGIN                                                                                                          |                                                                    | ΙΔΝΓ  | ) BENEFITED/IN FAVOUR OF  |             | EXEMPTION STATEMENT     |
| REFERENCE                                                            |                                                                                |                                                             |                  | (METRES)                                                                                                                                            |                                                                                                                 |                                                                    |       | DENETTED/INTAVOUR UI      |             | RECEIVED                |
|                                                                      |                                                                                |                                                             |                  |                                                                                                                                                     |                                                                                                                 |                                                                    |       |                           |             | DATE / /                |

## PS 710502R

|                       |                                                  | EASEMEN                                      | T INFORMATION                                                                                 |                                                                                                            |
|-----------------------|--------------------------------------------------|----------------------------------------------|-----------------------------------------------------------------------------------------------|------------------------------------------------------------------------------------------------------------|
| LEGENI                | D: A – APPURTENANT EA                            | ASEMENT E – ENCUI                            | MBERING EASEMENT R - E                                                                        | NCUMBERING EASEMENT (ROAD)                                                                                 |
| EASEMENT<br>REFERENCE | PURPOSE                                          | WIDTH<br>(METRES)                            | ORIGIN                                                                                        | LAND BENEFITED/IN FAVOUR OF                                                                                |
| E-1                   | SEWERAGE                                         | 3                                            | PS412756U                                                                                     | CITY WEST WATER LIMITED                                                                                    |
| E-2 SEWERAGE          |                                                  | 2.50                                         | PS636838S                                                                                     | CITY WEST WATER LIMITED                                                                                    |
| E-5                   | DRAINAGE                                         | 2                                            | PS641301K                                                                                     | WYNDHAM CITY COUNCIL                                                                                       |
| E-6                   |                                                  |                                              | PS636838S<br>PS636838S                                                                        | WYNDHAM CITY COUNCIL<br>CITY WEST WATER LIMITED                                                            |
| E-7                   | DRAINAGE                                         | SEE PLAN                                     | PS636838S                                                                                     | WYNDHAM CITY COUNCIL                                                                                       |
| E-8                   | SEWERAGE                                         | 2                                            | PS636838S                                                                                     | CITY WEST WATER LIMITED                                                                                    |
| E-9                   | DRAINAGE                                         | 2                                            | PS636838S                                                                                     | WYNDHAM CITY COUNCIL                                                                                       |
| E-10                  | POWERLINE                                        | SEE PLAN                                     | PS636838S – SEC 88<br>ELECTRICITY INDUSTRY<br>ACT 2000                                        | POWERCOR AUSTRALIA LTD                                                                                     |
| E-11                  | DRAINAGE                                         | SEE PLAN                                     | PS636838S                                                                                     | MELBOURNE WATER CORPORATION                                                                                |
| E-12                  | DRAINAGE<br>SEWERAGE                             | 2.50<br>2.50                                 | PS636838S<br>PS636838S                                                                        | MELBOURNE WATER CORPORATION<br>CITY WEST WATER LIMITED                                                     |
| E-13 SEWERAGE         |                                                  | 2                                            | P\$707855Y                                                                                    | CITY WEST WATER CORPORATION                                                                                |
| E-14                  | SEWERAGE                                         | 2                                            | PS707851H                                                                                     | CITY WEST WATER CORPORATION                                                                                |
| E–16 DRAINAGE         |                                                  | 2                                            | PS707855Y                                                                                     | WYNDHAM CITY COUNCIL                                                                                       |
| E-17                  | DRAINAGE                                         | 6                                            | INST.No                                                                                       | MELBOURNE WATER CORPORATION                                                                                |
| E-18                  | DRAINAGE<br>SEWERAGE                             | SEE PLAN<br>SEE PLAN                         | INST.No<br>PS636838S                                                                          | MELBOURNE WATER CORPORATION<br>CITY WEST WATER LIMITED                                                     |
| E-19                  | DRAINAGE                                         | SEE PLAN                                     | PS707851H                                                                                     | WYNDHAM CITY COUNCIL                                                                                       |
| E-21                  | CARRIAGEWAY<br>POWERLINE                         | SEE PLAN<br>SEE PLAN                         | PS707862C<br>PS707862C – SEC 88<br>ELECTRICITY INDUSTRY<br>ACT 2000                           | POWERCOR AUSTRALIA LTD<br>POWERCOR AUSTRALIA LTD                                                           |
| E-22                  | DRAINAGE<br>SEWERAGE<br>CARRIAGEWAY<br>POWERLINE | SEE PLAN<br>SEE PLAN<br>SEE PLAN<br>SEE PLAN | PS636838S<br>PS636838S<br>PS707862C<br>PS707862C - SEC 88<br>ELECTRICITY INDUSTRY<br>ACT 2000 | MELBOURNE WATER CORPORATION<br>CITY WEST WATER LIMITED<br>POWERCOR AUSTRALIA LTD<br>POWERCOR AUSTRALIA LTD |
| CARRIAGEWAY SEE PLA   |                                                  | SEE PLAN<br>SEE PLAN<br>SEE PLAN             | PS636838S<br>PS707862C<br>PS707862C - SEC 88<br>ELECTRICITY INDUSTRY<br>ACT 2000              | MELBOURNE WATER CORPORATION<br>POWERCOR AUSTRALIA LTD<br>POWERCOR AUSTRALIA LTD                            |