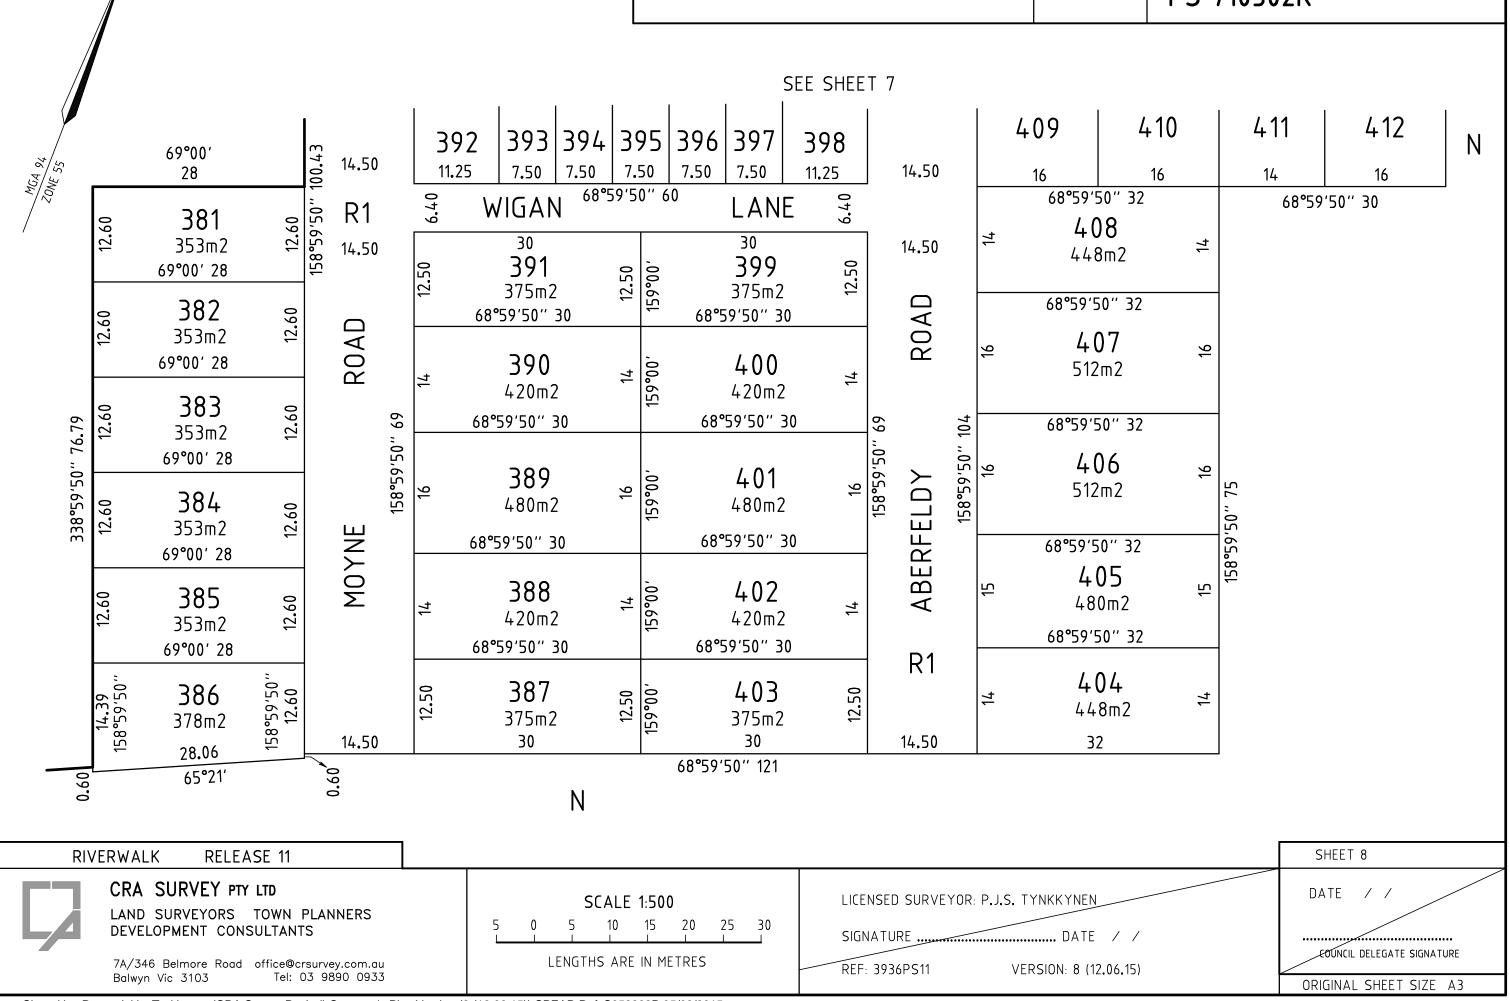

## PS 710502R

**TABLE 1** 

#### LAND BURDENED AND LAND BENEFITED – REFER RESTRICTIONS "A" AND "B"

#### **CREATION OF RESTRICTION**

| BURDENED LOT No | BENEFITING LOTS |
|-----------------|-----------------|
| 381             | 382             |
| 382             | 381, 383        |
| 383             | 382, 384        |
| 384             | 383, 385        |
| 385             | 384, 386        |
| 386             | 385             |
| 387             | 388, 403        |
| 388             | 387, 389, 402   |
| 389             | 388, 390, 401   |
| 390             | 389, 391, 400   |
| 391             | 390, 399        |
| 392             | 393             |
| 393             | 392, 394        |
| 394             | 393, 395        |
| 395             | 394, 396        |
| 396             | 395, 397        |
| 397             | 396, 398        |
| 398             | 397             |
| 399             | 391, 400        |
| 400             | 390, 399, 401   |
| 401             | 389, 400, 402   |
| 402             | 388, 401, 403   |
| 403             | 387, 402        |
| 404             | 405             |
| 405             | 404, 406        |
| 406             | 405, 407        |
| 407             | 406, 408        |
| 408             | 407, 409, 410   |
| 409             | 408, 410        |
| 410             | 408, 409, 411   |
| 411             | 410, 412        |
| 412             | 411             |
|                 |                 |