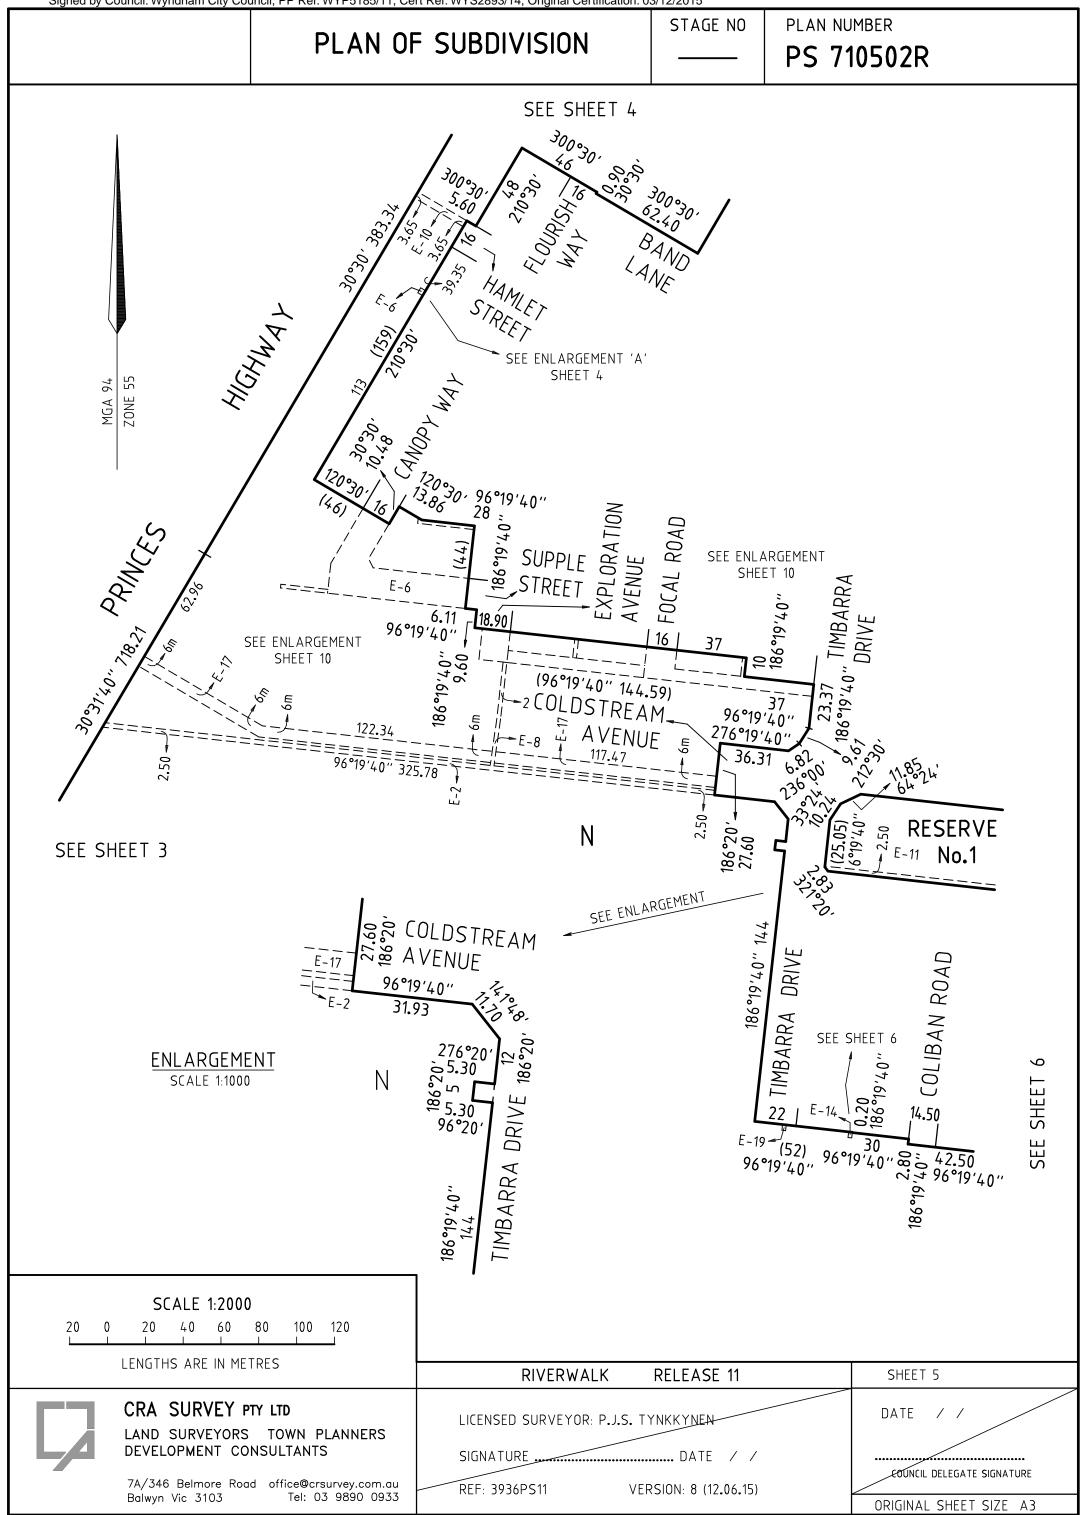

| Signed b                                                             | y Council: Wyi                                                                 | ndham City                                                  | y Council, PP Re | ef: WYP5185/1                                                                                                                                       | 1, Cert Ref: WYS                                                                                                |                                                                    |       | cation: 03/12/2015        |             |                         |
|----------------------------------------------------------------------|--------------------------------------------------------------------------------|-------------------------------------------------------------|------------------|-----------------------------------------------------------------------------------------------------------------------------------------------------|-----------------------------------------------------------------------------------------------------------------|--------------------------------------------------------------------|-------|---------------------------|-------------|-------------------------|
|                                                                      | DI                                                                             |                                                             | DF SUB           | וואוכות                                                                                                                                             | אר                                                                                                              | STAGE N                                                            |       | LRS USE ONLY              |             | N NUMBER                |
|                                                                      | ГЬ                                                                             |                                                             |                  |                                                                                                                                                     |                                                                                                                 |                                                                    | •     | EDITION                   | PS          | 710502R                 |
| LOCATION OF LAND                                                     |                                                                                |                                                             |                  |                                                                                                                                                     | COUNCIL CERTIFICATION AND ENDORSEMENT                                                                           |                                                                    |       |                           |             |                         |
| PARISH:                                                              |                                                                                |                                                             |                  | COUNCIL NAME: WYNDHAM CITY COUNCIL REF:                                                                                                             |                                                                                                                 |                                                                    |       |                           |             |                         |
| TOWNSHIP: WERRIBEE<br>CROWN ALLOTMENTS: 22A (PART), 10A (PART)       |                                                                                |                                                             |                  | (1) THIS PLAN IS CERTIFIED UNDER SECTION 6 OF THE SUBDIVISION ACT 1988.<br>(2) THIS PLAN IS CERTIFIED UNDER SEC. 11(7) OF THE SUBDIVISION ACT 1988. |                                                                                                                 |                                                                    |       |                           |             |                         |
| PARISH:                                                              | ARISH: MAMBOURIN                                                               |                                                             |                  | DATE OF ORIGINAL CERTIFICATION UNDER SECTION 6 / /                                                                                                  |                                                                                                                 |                                                                    |       |                           |             |                         |
| CROWN AL                                                             | ROWN ALLOTMENTS: 4A, 5A, 6A, 7A, 8A, 9A & 2007                                 |                                                             |                  | (3) THIS IS A STATEMENT OF COMPLIANCE ISSUED UNDER SECTION 21 OF THE<br>SUBDIVISION ACT 1988                                                        |                                                                                                                 |                                                                    |       |                           |             |                         |
|                                                                      | CROWN ALLOTMENTS: G (PT) & H (PT) SECTION 7                                    |                                                             |                  | OPEN SPACE:                                                                                                                                         |                                                                                                                 |                                                                    |       |                           |             |                         |
| CROWN AL                                                             | CROWN ALLOTMENT: 7 (PT) & 8 (PT) SECTION 8                                     |                                                             |                  | (A) A REQUIREMENT FOR PUBLIC OPEN SPACE UNDER SECTION 18 OF THE                                                                                     |                                                                                                                 |                                                                    |       |                           |             |                         |
| LAST PLA                                                             | LAST PLAN REF: PS 707862C LOT L<br>TP 946109N CA 2007                          |                                                             |                  | SUBDIVISION ACT 1988 HAS NOT BEEN MADE<br>(B) THE REQUIREMENT HAS BEEN SATISFIED<br>(C) THE REQUIREMENT IS TO BE SATISFIED IN STAGE:                |                                                                                                                 |                                                                    |       |                           |             |                         |
|                                                                      |                                                                                |                                                             |                  |                                                                                                                                                     |                                                                                                                 |                                                                    |       |                           |             |                         |
| TTTLL NLI                                                            | TITLE REFERENCE: VOL FOL<br>VOL 11416 FOL 247                                  |                                                             |                  |                                                                                                                                                     |                                                                                                                 | (C) THE REQUIREMENT IS TO BE SATISFIED IN STADE:                   |       |                           |             |                         |
| POSTAL A                                                             | DDRESS:                                                                        | DRESS: CNR PRINCES HIGHWAY & MALTBY BYPASS<br>WERRIBEE 3030 |                  |                                                                                                                                                     | COUNCIL DELEGATE<br>COUNCIL SEAL                                                                                |                                                                    |       |                           |             |                         |
| OF APPRO>                                                            | CO-ORDINATES: E 293 000<br>PPROX. CENTRE N 5 800 300<br>AND IN PLAN ZONE FE    |                                                             |                  | SURVEYOR'S PLAN VERSION<br>DATE / /                                                                                                                 |                                                                                                                 |                                                                    |       |                           |             |                         |
| ZONE 55                                                              |                                                                                |                                                             |                  |                                                                                                                                                     | 1                                                                                                               | RE-CERTIFIED UNDER SECTION 11(7) OF THE SUBDIVISION ACT 1988       |       |                           |             |                         |
| VE                                                                   | ESTING C                                                                       | IF ROA                                                      | DS OR RE         | SERVES                                                                                                                                              |                                                                                                                 | COUNCIL DELEGATE<br>COUNCIL SEAL                                   |       |                           |             |                         |
| IDENTIFIER                                                           | COUNCIL/BODY/PERSON                                                            |                                                             |                  | N                                                                                                                                                   | SURVEYOR'S PLAN VERSION                                                                                         |                                                                    |       |                           |             |                         |
| R1 (ROAD)                                                            |                                                                                |                                                             |                  | DATE                                                                                                                                                |                                                                                                                 |                                                                    |       |                           |             |                         |
|                                                                      | RESERVE No.1MELBOURNE WATER CORPORATIONRESERVE No.2MELBOURNE WATER CORPORATION |                                                             |                  |                                                                                                                                                     |                                                                                                                 |                                                                    |       |                           |             |                         |
|                                                                      | 10.2                                                                           |                                                             |                  |                                                                                                                                                     |                                                                                                                 |                                                                    |       |                           |             |                         |
|                                                                      |                                                                                |                                                             |                  |                                                                                                                                                     | N                                                                                                               | IOTATIONS                                                          |       |                           |             |                         |
|                                                                      | LIMITATIO                                                                      |                                                             |                  |                                                                                                                                                     |                                                                                                                 |                                                                    |       | OTHER PURPOSE OF F        |             |                         |
| 15m APPI                                                             | LIES TO VOL                                                                    | . 11416 FC                                                  | OL 247           |                                                                                                                                                     |                                                                                                                 | TO REMOVE EASEMENT E-17 ON<br>PS 707862C AND CREATED IN PS 707862C |       |                           |             |                         |
| THIS IS A SPEAR PLAN<br>STAGING:<br>THIS IS NOT A STAGED SUBDIVISION |                                                                                |                                                             |                  |                                                                                                                                                     | AND AFFECTING ROAD R1 ON THIS PLAN.<br>TO REMOVE EASEMENT E-4 (PART)<br>ON PS 707862C AND CREATED IN PS 707862C |                                                                    |       |                           |             |                         |
|                                                                      |                                                                                |                                                             |                  |                                                                                                                                                     |                                                                                                                 |                                                                    |       |                           | S 707862C   |                         |
|                                                                      |                                                                                |                                                             |                  | AND AFFECTING ROAD R1 ON THIS PLAN.                                                                                                                 |                                                                                                                 |                                                                    |       |                           |             |                         |
| PLANNING PERMIT NO: WYP5185/11                                       |                                                                                |                                                             |                  |                                                                                                                                                     | GROUNDS FOR EASEMENT REMOVAL:<br>BY AGREEMENT OF ALL INTERESTED PARTIES UNDER                                   |                                                                    |       |                           |             |                         |
|                                                                      | /                                                                              |                                                             |                  |                                                                                                                                                     |                                                                                                                 |                                                                    |       | SECTION 6(1)(k) OF THE SU |             |                         |
| SURVEY:<br>THIS PLAN IS BASED ON SURVEY (PS 636838S)                 |                                                                                |                                                             |                  |                                                                                                                                                     | LOTS 1 TO 380 & A TO L (ALL INCLUSIVE) HAVE<br>BEEN OMITTED FROM THIS PLAN                                      |                                                                    |       |                           | USIVE) HAVE |                         |
| THIS SURVEY HAS BEEN CONNECTED TO PERMANENT MARKS:                   |                                                                                |                                                             |                  |                                                                                                                                                     |                                                                                                                 |                                                                    |       |                           |             |                         |
| IN PROCL                                                             | AIMED SURV                                                                     | 'EY AREA                                                    | a number:        |                                                                                                                                                     |                                                                                                                 |                                                                    |       | RIVER                     | WALK        | RELEASE 11              |
|                                                                      |                                                                                |                                                             | E                | ASEMEN                                                                                                                                              | T INFORMA                                                                                                       | TION                                                               |       |                           |             |                         |
| LEGEND:                                                              | A - APPL                                                                       | JRTENAN                                                     | T EASEMENT       |                                                                                                                                                     | 1BERING EASEN                                                                                                   |                                                                    | NCUMB | ERING EASEMENT (ROAD)     |             | LRS USE ONLY            |
|                                                                      |                                                                                |                                                             |                  |                                                                                                                                                     |                                                                                                                 |                                                                    |       |                           |             | STATEMENT OF COMPLIANCE |
| EASEMENT                                                             | PURPOSE                                                                        |                                                             |                  | WIDTH                                                                                                                                               | ORIGIN                                                                                                          |                                                                    | ΙΔΝΓ  | ) BENEFITED/IN FAVOUR OF  |             | EXEMPTION STATEMENT     |
| REFERENCE                                                            |                                                                                |                                                             |                  | (METRES)                                                                                                                                            |                                                                                                                 |                                                                    |       | DENETTED/INTAVOUR UI      |             | RECEIVED                |
|                                                                      |                                                                                |                                                             |                  |                                                                                                                                                     |                                                                                                                 |                                                                    |       |                           |             | DATE / /                |

## PS 710502R

|                       |                                                  | EASEMEN                                      | T INFORMATION                                                                                 |                                                                                                            |
|-----------------------|--------------------------------------------------|----------------------------------------------|-----------------------------------------------------------------------------------------------|------------------------------------------------------------------------------------------------------------|
| LEGENI                | D: A – APPURTENANT EA                            | ASEMENT E – ENCUI                            | MBERING EASEMENT R - E                                                                        | NCUMBERING EASEMENT (ROAD)                                                                                 |
| EASEMENT<br>REFERENCE | PURPOSE                                          | WIDTH<br>(METRES)                            | ORIGIN                                                                                        | LAND BENEFITED/IN FAVOUR OF                                                                                |
| E-1                   | SEWERAGE                                         | 3                                            | PS412756U                                                                                     | CITY WEST WATER LIMITED                                                                                    |
| E-2 SEWERAGE          |                                                  | 2.50                                         | PS636838S                                                                                     | CITY WEST WATER LIMITED                                                                                    |
| E-5                   | DRAINAGE                                         | 2                                            | PS641301K                                                                                     | WYNDHAM CITY COUNCIL                                                                                       |
| E-6                   |                                                  |                                              | PS636838S<br>PS636838S                                                                        | WYNDHAM CITY COUNCIL<br>CITY WEST WATER LIMITED                                                            |
| E-7                   | DRAINAGE                                         | SEE PLAN                                     | PS636838S                                                                                     | WYNDHAM CITY COUNCIL                                                                                       |
| E-8                   | SEWERAGE                                         | 2                                            | PS636838S                                                                                     | CITY WEST WATER LIMITED                                                                                    |
| E-9                   | DRAINAGE                                         | 2                                            | PS636838S                                                                                     | WYNDHAM CITY COUNCIL                                                                                       |
| E-10                  | POWERLINE                                        | SEE PLAN                                     | PS636838S – SEC 88<br>ELECTRICITY INDUSTRY<br>ACT 2000                                        | POWERCOR AUSTRALIA LTD                                                                                     |
| E-11                  | DRAINAGE                                         | SEE PLAN                                     | PS636838S                                                                                     | MELBOURNE WATER CORPORATION                                                                                |
| E-12                  | DRAINAGE<br>SEWERAGE                             | 2.50<br>2.50                                 | PS636838S<br>PS636838S                                                                        | MELBOURNE WATER CORPORATION<br>CITY WEST WATER LIMITED                                                     |
| E-13 SEWERAGE         |                                                  | 2                                            | P\$707855Y                                                                                    | CITY WEST WATER CORPORATION                                                                                |
| E-14                  | SEWERAGE                                         | 2                                            | PS707851H                                                                                     | CITY WEST WATER CORPORATION                                                                                |
| E–16 DRAINAGE         |                                                  | 2                                            | PS707855Y                                                                                     | WYNDHAM CITY COUNCIL                                                                                       |
| E-17                  | DRAINAGE                                         | 6                                            | INST.No                                                                                       | MELBOURNE WATER CORPORATION                                                                                |
| E-18                  | DRAINAGE<br>SEWERAGE                             | SEE PLAN<br>SEE PLAN                         | INST.No<br>PS636838S                                                                          | MELBOURNE WATER CORPORATION<br>CITY WEST WATER LIMITED                                                     |
| E-19                  | DRAINAGE                                         | SEE PLAN                                     | PS707851H                                                                                     | WYNDHAM CITY COUNCIL                                                                                       |
| E-21                  | CARRIAGEWAY<br>POWERLINE                         | SEE PLAN<br>SEE PLAN                         | PS707862C<br>PS707862C – SEC 88<br>ELECTRICITY INDUSTRY<br>ACT 2000                           | POWERCOR AUSTRALIA LTD<br>POWERCOR AUSTRALIA LTD                                                           |
| E-22                  | DRAINAGE<br>SEWERAGE<br>CARRIAGEWAY<br>POWERLINE | SEE PLAN<br>SEE PLAN<br>SEE PLAN<br>SEE PLAN | PS636838S<br>PS636838S<br>PS707862C<br>PS707862C - SEC 88<br>ELECTRICITY INDUSTRY<br>ACT 2000 | MELBOURNE WATER CORPORATION<br>CITY WEST WATER LIMITED<br>POWERCOR AUSTRALIA LTD<br>POWERCOR AUSTRALIA LTD |
| CARRIAGEWAY SEE PLA   |                                                  | SEE PLAN<br>SEE PLAN<br>SEE PLAN             | PS636838S<br>PS707862C<br>PS707862C - SEC 88<br>ELECTRICITY INDUSTRY<br>ACT 2000              | MELBOURNE WATER CORPORATION<br>POWERCOR AUSTRALIA LTD<br>POWERCOR AUSTRALIA LTD                            |