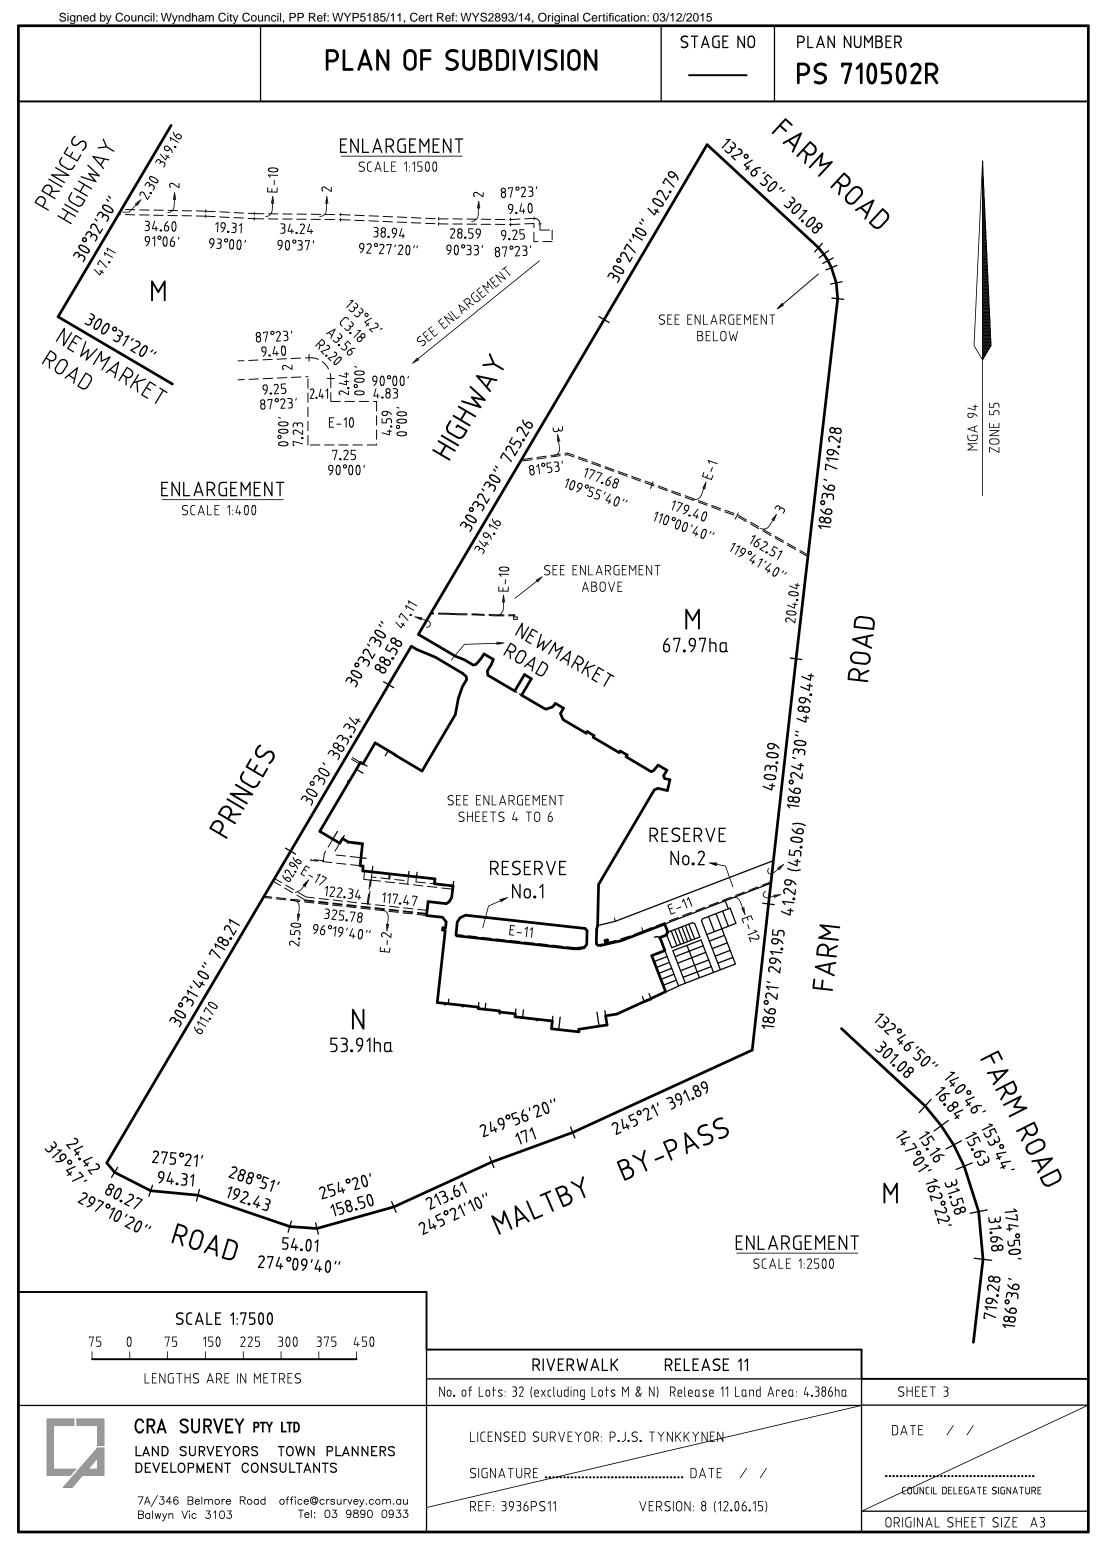

| Signed b                                                             | y Council: Wyi                                                                 | ndham City                                                  | y Council, PP Re | ef: WYP5185/1                                                                                                                                       | 1, Cert Ref: WYS                                                                                                |                                                                    |       | cation: 03/12/2015        |             |                         |
|----------------------------------------------------------------------|--------------------------------------------------------------------------------|-------------------------------------------------------------|------------------|-----------------------------------------------------------------------------------------------------------------------------------------------------|-----------------------------------------------------------------------------------------------------------------|--------------------------------------------------------------------|-------|---------------------------|-------------|-------------------------|
|                                                                      | DI                                                                             |                                                             | DF SUB           | וואוכות                                                                                                                                             | אר                                                                                                              | STAGE N                                                            |       | LRS USE ONLY              |             | N NUMBER                |
|                                                                      | ГЬ                                                                             |                                                             |                  |                                                                                                                                                     |                                                                                                                 |                                                                    | •     | EDITION                   | PS          | 710502R                 |
| LOCATION OF LAND                                                     |                                                                                |                                                             |                  |                                                                                                                                                     | COUNCIL CERTIFICATION AND ENDORSEMENT                                                                           |                                                                    |       |                           |             |                         |
| PARISH:                                                              |                                                                                |                                                             |                  | COUNCIL NAME: WYNDHAM CITY COUNCIL REF:                                                                                                             |                                                                                                                 |                                                                    |       |                           |             |                         |
| TOWNSHIP: WERRIBEE<br>CROWN ALLOTMENTS: 22A (PART), 10A (PART)       |                                                                                |                                                             |                  | (1) THIS PLAN IS CERTIFIED UNDER SECTION 6 OF THE SUBDIVISION ACT 1988.<br>(2) THIS PLAN IS CERTIFIED UNDER SEC. 11(7) OF THE SUBDIVISION ACT 1988. |                                                                                                                 |                                                                    |       |                           |             |                         |
| PARISH:                                                              | ARISH: MAMBOURIN                                                               |                                                             |                  | DATE OF ORIGINAL CERTIFICATION UNDER SECTION 6 / /                                                                                                  |                                                                                                                 |                                                                    |       |                           |             |                         |
| CROWN AL                                                             | ROWN ALLOTMENTS: 4A, 5A, 6A, 7A, 8A, 9A & 2007                                 |                                                             |                  | (3) THIS IS A STATEMENT OF COMPLIANCE ISSUED UNDER SECTION 21 OF THE<br>SUBDIVISION ACT 1988                                                        |                                                                                                                 |                                                                    |       |                           |             |                         |
|                                                                      | CROWN ALLOTMENTS: G (PT) & H (PT) SECTION 7                                    |                                                             |                  | OPEN SPACE:                                                                                                                                         |                                                                                                                 |                                                                    |       |                           |             |                         |
| CROWN AL                                                             | CROWN ALLOTMENT: 7 (PT) & 8 (PT) SECTION 8                                     |                                                             |                  | (A) A REQUIREMENT FOR PUBLIC OPEN SPACE UNDER SECTION 18 OF THE                                                                                     |                                                                                                                 |                                                                    |       |                           |             |                         |
| LAST PLA                                                             | LAST PLAN REF: PS 707862C LOT L<br>TP 946109N CA 2007                          |                                                             |                  | SUBDIVISION ACT 1988 HAS NOT BEEN MADE<br>(B) THE REQUIREMENT HAS BEEN SATISFIED<br>(C) THE REQUIREMENT IS TO BE SATISFIED IN STAGE:                |                                                                                                                 |                                                                    |       |                           |             |                         |
|                                                                      |                                                                                |                                                             |                  |                                                                                                                                                     |                                                                                                                 |                                                                    |       |                           |             |                         |
| TTTLL NLI                                                            | TITLE REFERENCE: VOL FOL<br>VOL 11416 FOL 247                                  |                                                             |                  |                                                                                                                                                     |                                                                                                                 | (C) THE REQUIREMENT IS TO BE SATISFIED IN STADE:                   |       |                           |             |                         |
| POSTAL A                                                             | DDRESS:                                                                        | DRESS: CNR PRINCES HIGHWAY & MALTBY BYPASS<br>WERRIBEE 3030 |                  |                                                                                                                                                     | COUNCIL DELEGATE<br>COUNCIL SEAL                                                                                |                                                                    |       |                           |             |                         |
| OF APPRO>                                                            | CO-ORDINATES: E 293 000<br>PPROX. CENTRE N 5 800 300<br>AND IN PLAN ZONE FE    |                                                             |                  | SURVEYOR'S PLAN VERSION<br>DATE / /                                                                                                                 |                                                                                                                 |                                                                    |       |                           |             |                         |
| ZONE 55                                                              |                                                                                |                                                             |                  |                                                                                                                                                     | 1                                                                                                               | RE-CERTIFIED UNDER SECTION 11(7) OF THE SUBDIVISION ACT 1988       |       |                           |             |                         |
| VE                                                                   | ESTING C                                                                       | IF ROA                                                      | DS OR RE         | SERVES                                                                                                                                              |                                                                                                                 | COUNCIL DELEGATE<br>COUNCIL SEAL                                   |       |                           |             |                         |
| IDENTIFIER                                                           | COUNCIL/BODY/PERSON                                                            |                                                             |                  | N                                                                                                                                                   | SURVEYOR'S PLAN VERSION                                                                                         |                                                                    |       |                           |             |                         |
| R1 (ROAD)                                                            |                                                                                |                                                             |                  | DATE                                                                                                                                                |                                                                                                                 |                                                                    |       |                           |             |                         |
|                                                                      | RESERVE No.1MELBOURNE WATER CORPORATIONRESERVE No.2MELBOURNE WATER CORPORATION |                                                             |                  |                                                                                                                                                     |                                                                                                                 |                                                                    |       |                           |             |                         |
|                                                                      | 10.2                                                                           |                                                             |                  |                                                                                                                                                     |                                                                                                                 |                                                                    |       |                           |             |                         |
|                                                                      |                                                                                |                                                             |                  |                                                                                                                                                     | N                                                                                                               | IOTATIONS                                                          |       |                           |             |                         |
|                                                                      | LIMITATIO                                                                      |                                                             |                  |                                                                                                                                                     |                                                                                                                 |                                                                    |       | OTHER PURPOSE OF F        |             |                         |
| 15m APPI                                                             | LIES TO VOL                                                                    | . 11416 FC                                                  | OL 247           |                                                                                                                                                     |                                                                                                                 | TO REMOVE EASEMENT E-17 ON<br>PS 707862C AND CREATED IN PS 707862C |       |                           |             |                         |
| THIS IS A SPEAR PLAN<br>STAGING:<br>THIS IS NOT A STAGED SUBDIVISION |                                                                                |                                                             |                  |                                                                                                                                                     | AND AFFECTING ROAD R1 ON THIS PLAN.<br>TO REMOVE EASEMENT E-4 (PART)<br>ON PS 707862C AND CREATED IN PS 707862C |                                                                    |       |                           |             |                         |
|                                                                      |                                                                                |                                                             |                  |                                                                                                                                                     |                                                                                                                 |                                                                    |       |                           | S 707862C   |                         |
|                                                                      |                                                                                |                                                             |                  | AND AFFECTING ROAD R1 ON THIS PLAN.                                                                                                                 |                                                                                                                 |                                                                    |       |                           |             |                         |
| PLANNING PERMIT NO: WYP5185/11                                       |                                                                                |                                                             |                  |                                                                                                                                                     | GROUNDS FOR EASEMENT REMOVAL:<br>BY AGREEMENT OF ALL INTERESTED PARTIES UNDER                                   |                                                                    |       |                           |             |                         |
|                                                                      | /                                                                              |                                                             |                  |                                                                                                                                                     |                                                                                                                 |                                                                    |       | SECTION 6(1)(k) OF THE SU |             |                         |
| SURVEY:<br>THIS PLAN IS BASED ON SURVEY (PS 636838S)                 |                                                                                |                                                             |                  |                                                                                                                                                     | LOTS 1 TO 380 & A TO L (ALL INCLUSIVE) HAVE<br>BEEN OMITTED FROM THIS PLAN                                      |                                                                    |       |                           | USIVE) HAVE |                         |
| THIS SURVEY HAS BEEN CONNECTED TO PERMANENT MARKS:                   |                                                                                |                                                             |                  |                                                                                                                                                     |                                                                                                                 |                                                                    |       |                           |             |                         |
| IN PROCL                                                             | AIMED SURV                                                                     | 'EY AREA                                                    | a number:        |                                                                                                                                                     |                                                                                                                 |                                                                    |       | RIVER                     | WALK        | RELEASE 11              |
|                                                                      |                                                                                |                                                             | E                | ASEMEN                                                                                                                                              | T INFORMA                                                                                                       | TION                                                               |       |                           |             |                         |
| LEGEND:                                                              | A - APPL                                                                       | JRTENAN                                                     | T EASEMENT       |                                                                                                                                                     | 1BERING EASEN                                                                                                   |                                                                    | NCUMB | ERING EASEMENT (ROAD)     |             | LRS USE ONLY            |
|                                                                      |                                                                                |                                                             |                  |                                                                                                                                                     |                                                                                                                 |                                                                    |       |                           |             | STATEMENT OF COMPLIANCE |
| EASEMENT                                                             | PURPOSE                                                                        |                                                             |                  | WIDTH                                                                                                                                               | ORIGIN                                                                                                          |                                                                    | ΙΔΝΓ  | ) BENEFITED/IN FAVOUR OF  |             | EXEMPTION STATEMENT     |
| REFERENCE                                                            |                                                                                |                                                             |                  | (METRES)                                                                                                                                            |                                                                                                                 |                                                                    |       | DENETTED/INTAVOUR UI      |             | RECEIVED                |
|                                                                      |                                                                                |                                                             |                  |                                                                                                                                                     |                                                                                                                 |                                                                    |       |                           |             | DATE / /                |

## PS 710502R

|                       |                                                  | EASEMEN                                      | T INFORMATION                                                                                 |                                                                                                            |
|-----------------------|--------------------------------------------------|----------------------------------------------|-----------------------------------------------------------------------------------------------|------------------------------------------------------------------------------------------------------------|
| LEGENI                | D: A – APPURTENANT EA                            | ASEMENT E – ENCUI                            | MBERING EASEMENT R - E                                                                        | NCUMBERING EASEMENT (ROAD)                                                                                 |
| EASEMENT<br>REFERENCE | PURPOSE                                          | WIDTH<br>(METRES)                            | ORIGIN                                                                                        | LAND BENEFITED/IN FAVOUR OF                                                                                |
| E-1                   | SEWERAGE                                         | 3                                            | PS412756U                                                                                     | CITY WEST WATER LIMITED                                                                                    |
| E-2 SEWERAGE          |                                                  | 2.50                                         | PS636838S                                                                                     | CITY WEST WATER LIMITED                                                                                    |
| E-5                   | DRAINAGE                                         | 2                                            | PS641301K                                                                                     | WYNDHAM CITY COUNCIL                                                                                       |
| E-6                   |                                                  |                                              | PS636838S<br>PS636838S                                                                        | WYNDHAM CITY COUNCIL<br>CITY WEST WATER LIMITED                                                            |
| E-7                   | DRAINAGE                                         | SEE PLAN                                     | PS636838S                                                                                     | WYNDHAM CITY COUNCIL                                                                                       |
| E-8                   | SEWERAGE                                         | 2                                            | PS636838S                                                                                     | CITY WEST WATER LIMITED                                                                                    |
| E-9                   | DRAINAGE                                         | 2                                            | PS636838S                                                                                     | WYNDHAM CITY COUNCIL                                                                                       |
| E-10                  | POWERLINE                                        | SEE PLAN                                     | PS636838S – SEC 88<br>ELECTRICITY INDUSTRY<br>ACT 2000                                        | POWERCOR AUSTRALIA LTD                                                                                     |
| E-11                  | DRAINAGE                                         | SEE PLAN                                     | PS636838S                                                                                     | MELBOURNE WATER CORPORATION                                                                                |
| E-12                  | DRAINAGE<br>SEWERAGE                             | 2.50<br>2.50                                 | PS636838S<br>PS636838S                                                                        | MELBOURNE WATER CORPORATION<br>CITY WEST WATER LIMITED                                                     |
| E-13 SEWERAGE         |                                                  | 2                                            | P\$707855Y                                                                                    | CITY WEST WATER CORPORATION                                                                                |
| E-14                  | SEWERAGE                                         | 2                                            | PS707851H                                                                                     | CITY WEST WATER CORPORATION                                                                                |
| E–16 DRAINAGE         |                                                  | 2                                            | PS707855Y                                                                                     | WYNDHAM CITY COUNCIL                                                                                       |
| E-17                  | DRAINAGE                                         | 6                                            | INST.No                                                                                       | MELBOURNE WATER CORPORATION                                                                                |
| E-18                  | DRAINAGE<br>SEWERAGE                             | SEE PLAN<br>SEE PLAN                         | INST.No<br>PS636838S                                                                          | MELBOURNE WATER CORPORATION<br>CITY WEST WATER LIMITED                                                     |
| E-19                  | DRAINAGE                                         | SEE PLAN                                     | PS707851H                                                                                     | WYNDHAM CITY COUNCIL                                                                                       |
| E-21                  | CARRIAGEWAY<br>POWERLINE                         | SEE PLAN<br>SEE PLAN                         | PS707862C<br>PS707862C – SEC 88<br>ELECTRICITY INDUSTRY<br>ACT 2000                           | POWERCOR AUSTRALIA LTD<br>POWERCOR AUSTRALIA LTD                                                           |
| E-22                  | DRAINAGE<br>SEWERAGE<br>CARRIAGEWAY<br>POWERLINE | SEE PLAN<br>SEE PLAN<br>SEE PLAN<br>SEE PLAN | PS636838S<br>PS636838S<br>PS707862C<br>PS707862C - SEC 88<br>ELECTRICITY INDUSTRY<br>ACT 2000 | MELBOURNE WATER CORPORATION<br>CITY WEST WATER LIMITED<br>POWERCOR AUSTRALIA LTD<br>POWERCOR AUSTRALIA LTD |
| CARRIAGEWAY SEE PLA   |                                                  | SEE PLAN<br>SEE PLAN<br>SEE PLAN             | PS636838S<br>PS707862C<br>PS707862C - SEC 88<br>ELECTRICITY INDUSTRY<br>ACT 2000              | MELBOURNE WATER CORPORATION<br>POWERCOR AUSTRALIA LTD<br>POWERCOR AUSTRALIA LTD                            |