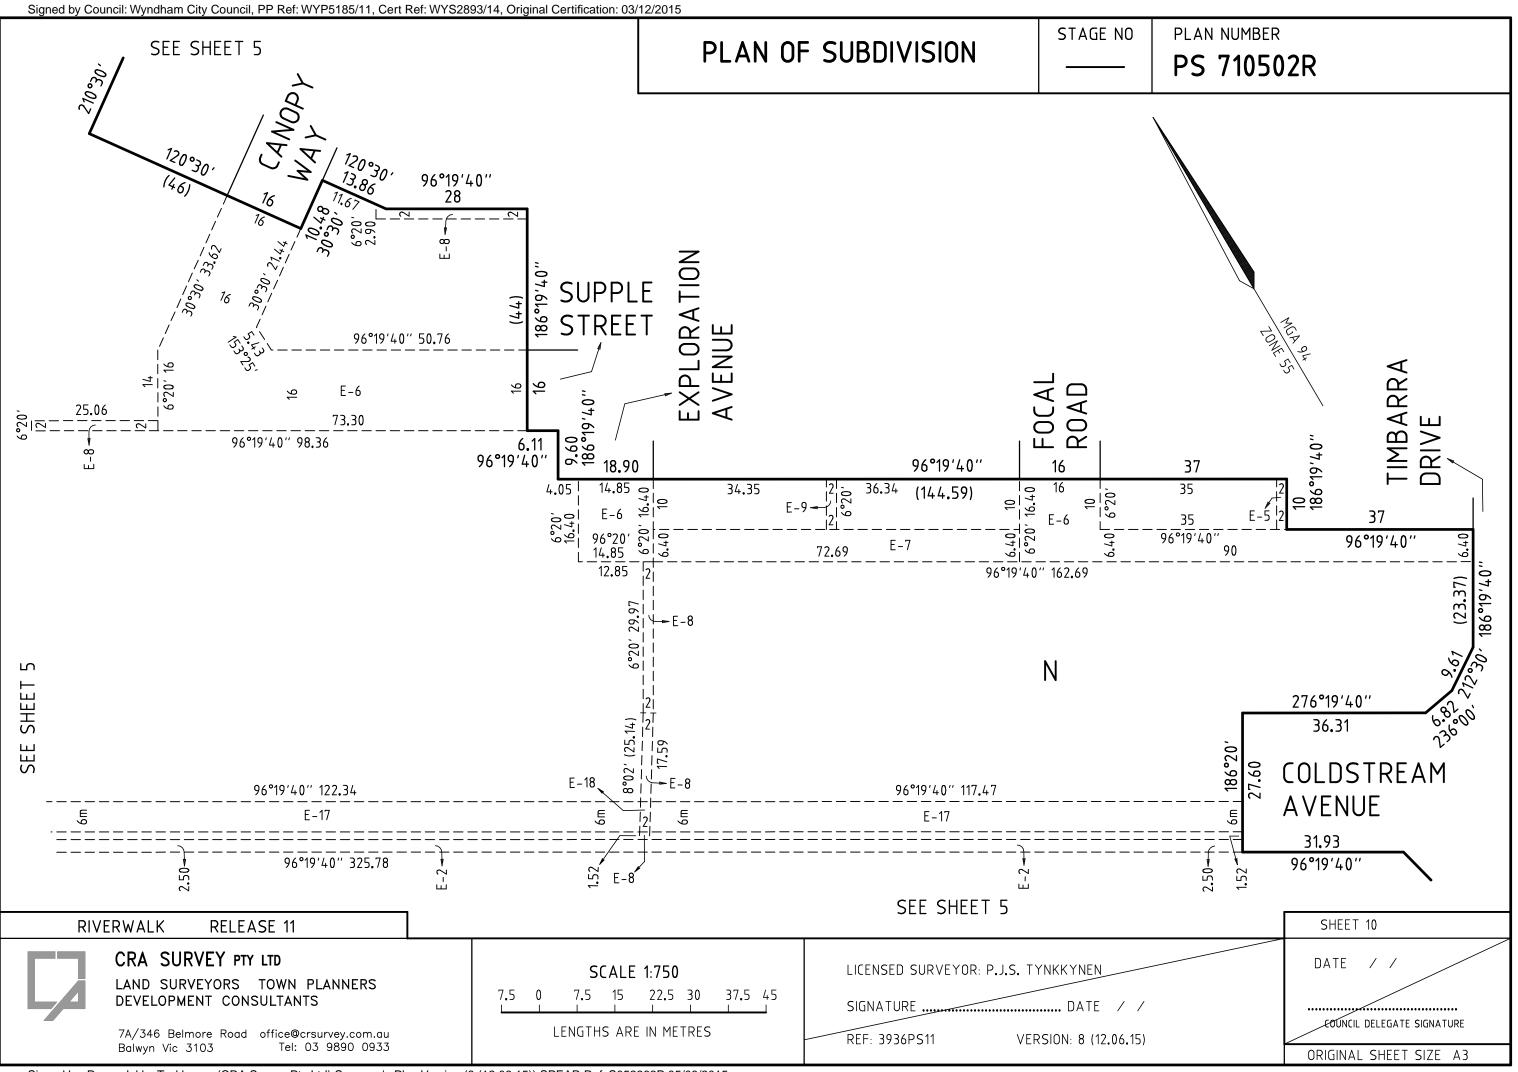

## PLAN OF SUBDIVISION

PLAN NUMBER

STAGE NO

## PS 710502R

|                       |                                                  | EASEMEN                                      | T INFORMATION                                                                                 |                                                                                                            |
|-----------------------|--------------------------------------------------|----------------------------------------------|-----------------------------------------------------------------------------------------------|------------------------------------------------------------------------------------------------------------|
| LEGENI                | D: A – APPURTENANT EA                            | ASEMENT E – ENCUI                            | MBERING EASEMENT R - E                                                                        | NCUMBERING EASEMENT (ROAD)                                                                                 |
| EASEMENT<br>REFERENCE | PURPOSE                                          | WIDTH<br>(METRES)                            | ORIGIN                                                                                        | LAND BENEFITED/IN FAVOUR OF                                                                                |
| E-1                   | SEWERAGE                                         | 3                                            | PS412756U                                                                                     | CITY WEST WATER LIMITED                                                                                    |
| E-2 SEWERAGE          |                                                  | 2.50                                         | PS636838S                                                                                     | CITY WEST WATER LIMITED                                                                                    |
| E-5                   | DRAINAGE                                         | 2                                            | PS641301K                                                                                     | WYNDHAM CITY COUNCIL                                                                                       |
| E-6                   |                                                  |                                              | PS636838S<br>PS636838S                                                                        | WYNDHAM CITY COUNCIL<br>CITY WEST WATER LIMITED                                                            |
| E-7                   | DRAINAGE                                         | SEE PLAN                                     | PS636838S                                                                                     | WYNDHAM CITY COUNCIL                                                                                       |
| E-8                   | SEWERAGE                                         | 2                                            | PS636838S                                                                                     | CITY WEST WATER LIMITED                                                                                    |
| E-9                   | DRAINAGE                                         | 2                                            | PS636838S                                                                                     | WYNDHAM CITY COUNCIL                                                                                       |
| E-10                  | POWERLINE                                        | SEE PLAN                                     | PS636838S – SEC 88<br>ELECTRICITY INDUSTRY<br>ACT 2000                                        | POWERCOR AUSTRALIA LTD                                                                                     |
| E-11                  | DRAINAGE                                         | SEE PLAN                                     | PS636838S                                                                                     | MELBOURNE WATER CORPORATION                                                                                |
| E-12                  | DRAINAGE<br>SEWERAGE                             | 2.50<br>2.50                                 | PS636838S<br>PS636838S                                                                        | MELBOURNE WATER CORPORATION<br>CITY WEST WATER LIMITED                                                     |
| E-13 SEWERAGE         |                                                  | 2                                            | P\$707855Y                                                                                    | CITY WEST WATER CORPORATION                                                                                |
| E-14                  | SEWERAGE                                         | 2                                            | PS707851H                                                                                     | CITY WEST WATER CORPORATION                                                                                |
| E–16 DRAINAGE         |                                                  | 2                                            | PS707855Y                                                                                     | WYNDHAM CITY COUNCIL                                                                                       |
| E-17                  | DRAINAGE                                         | 6                                            | INST.No                                                                                       | MELBOURNE WATER CORPORATION                                                                                |
| E-18                  | DRAINAGE<br>SEWERAGE                             | SEE PLAN<br>SEE PLAN                         | INST.No<br>PS636838S                                                                          | MELBOURNE WATER CORPORATION<br>CITY WEST WATER LIMITED                                                     |
| E-19                  | DRAINAGE                                         | SEE PLAN                                     | PS707851H                                                                                     | WYNDHAM CITY COUNCIL                                                                                       |
| E-21                  | CARRIAGEWAY<br>POWERLINE                         | SEE PLAN<br>SEE PLAN                         | PS707862C<br>PS707862C – SEC 88<br>ELECTRICITY INDUSTRY<br>ACT 2000                           | POWERCOR AUSTRALIA LTD<br>POWERCOR AUSTRALIA LTD                                                           |
| E-22                  | DRAINAGE<br>SEWERAGE<br>CARRIAGEWAY<br>POWERLINE | SEE PLAN<br>SEE PLAN<br>SEE PLAN<br>SEE PLAN | PS636838S<br>PS636838S<br>PS707862C<br>PS707862C - SEC 88<br>ELECTRICITY INDUSTRY<br>ACT 2000 | MELBOURNE WATER CORPORATION<br>CITY WEST WATER LIMITED<br>POWERCOR AUSTRALIA LTD<br>POWERCOR AUSTRALIA LTD |
| CARRIAGEWAY SEE PLA   |                                                  | SEE PLAN<br>SEE PLAN<br>SEE PLAN             | PS636838S<br>PS707862C<br>PS707862C - SEC 88<br>ELECTRICITY INDUSTRY<br>ACT 2000              | MELBOURNE WATER CORPORATION<br>POWERCOR AUSTRALIA LTD<br>POWERCOR AUSTRALIA LTD                            |

# PLAN NUMBER **PS 710502R**

### PS 710502R