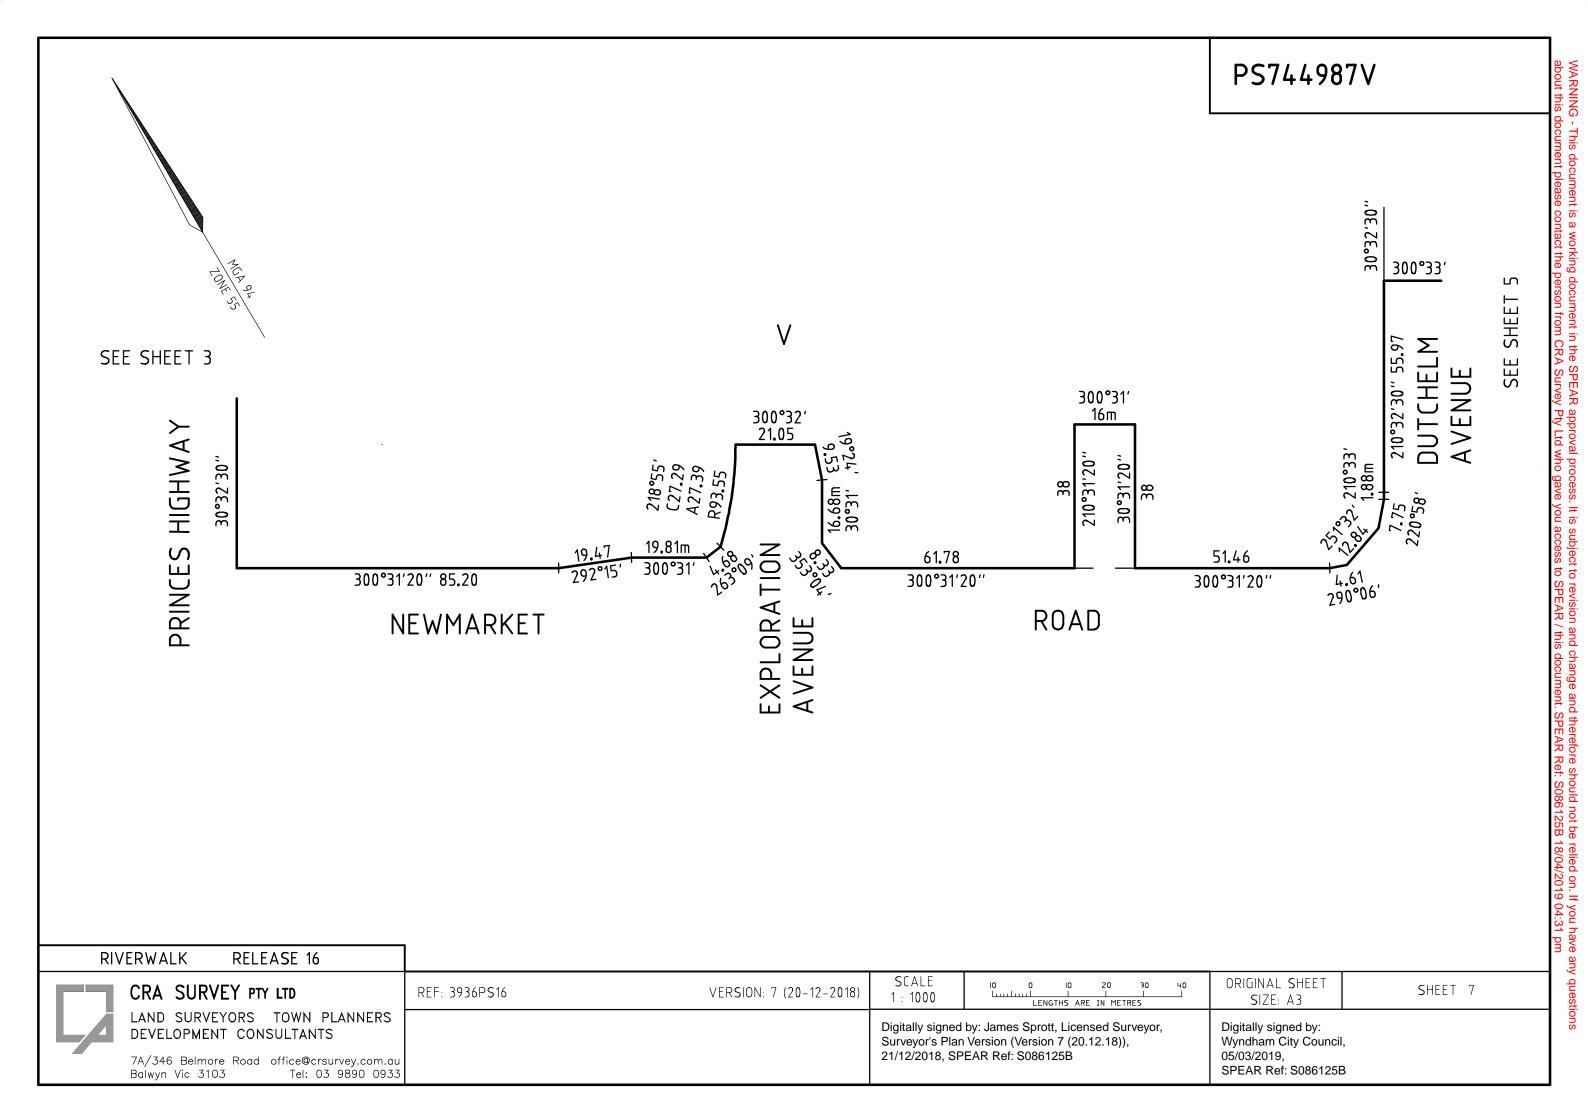

### PLAN OF SUBDIVISION **EDITION 1** PS744987V LOCATION OF LAND Council Name: Wyndham City Council Council Reference Number: WYS3698/16 PARISH: MAMBOURIN Planning Permit Reference: WYP6793/13 TOWNSHIP: WERRIBEE SPEAR Reference Number: S086125B CROWN ALLOTMENTS: 22A (PART) & 10A (PART) Certification This plan is certified under section 11 (7) of the Subdivision Act 1988 PARISH: MAMBOURIN Date of original certification under section 6: 02/07/2018 CROWN ALLOTMENTS: 4A, 5A, 6A (PART), 7A (PART), 8A & 9A Public Open Space CROWN ALLOTMENT: H (PART) SECTION 7 A requirement for public open space under section 18 of the Subdivision Act 1988 has not been made Digitally signed by: Annette Susan Monk for Wyndham City Council on 05/03/2019 TITLE REFERENCE: VOL FOL Statement of Compliance issued: 18/04/2019 LAST PLAN REF: PS 744986X LOT U POSTAL ADDRESS : CNR PRINCES HIGHWAY & MALTBY BYPASS (at time of subdivision) WERRIBEE 3030 MGA 94 CO-ORDINATES: Ε 292 850 ZONE 55 GDA 94 (of approx centre of land in plan) N 5 800 810 VESTING OF ROADS OR RESERVES NOTATIONS IDENTIFIER COUNCIL/BODY/PERSON OTHER PURPOSE OF PLAN: WYNDHAM CITY COUNCIL ROAD R1 TO REMOVE EASEMENT E-5 ON PS 744986X AND CREATED IN PS 744065V AND AFFECTING ROAD R1 ON THIS PLAN. GROUNDS FOR EASEMENT REMOVAL: BY AGREEMENT OF ALL INTERESTED PARTIES UNDER SECTION 6(1)(k) OF THE SUBDIVISION ACT 1988 NOTATIONS **DEPTH LIMITATION:** DOES NOT APPLY SURVEY: THIS PLAN IS BASED ON SURVEY (PS 636838S) STAGING: THIS IS NOT A STAGED SUBDIVISION PLANNING PERMIT NO: WYP6793/13 THIS SURVEY HAS BEEN CONNECTED TO PERMANENT MARKS: IN PROCLAIMED SURVEY AREA NUMBER: RIVERWALK RELEASE 16 No. of Lots: 39 (excluding Lot V) Release 16 Land Area: 2.511ha EASEMENT INFORMATION LEGEND: R - ENCUMBERING EASEMENT (ROAD) A - APPURTENANT EASEMENT E - ENCUMBERING EASEMENT EASEMENT WIDTH **PURPOSE** ORIGIN LAND BENEFITED/IN FAVOUR OF REFERENCE (METRES) SEE SHEET 2 ORIGINAL SHEET REF: 3936PS16 SHEET 1 OF 9 CRA SURVEY PTY LTD VERSION: 7 (20-12-2018) SIZE: A3 LAND SURVEYORS TOWN PLANNERS Digitally signed by: James Sprott, Licensed Surveyor, DEVELOPMENT CONSULTANTS Surveyor's Plan Version (Version 7 (20.12.18)), 21/12/2018, SPEAR Ref: S086125B 7A/346 Belmore Road office@crsurvey.com.au