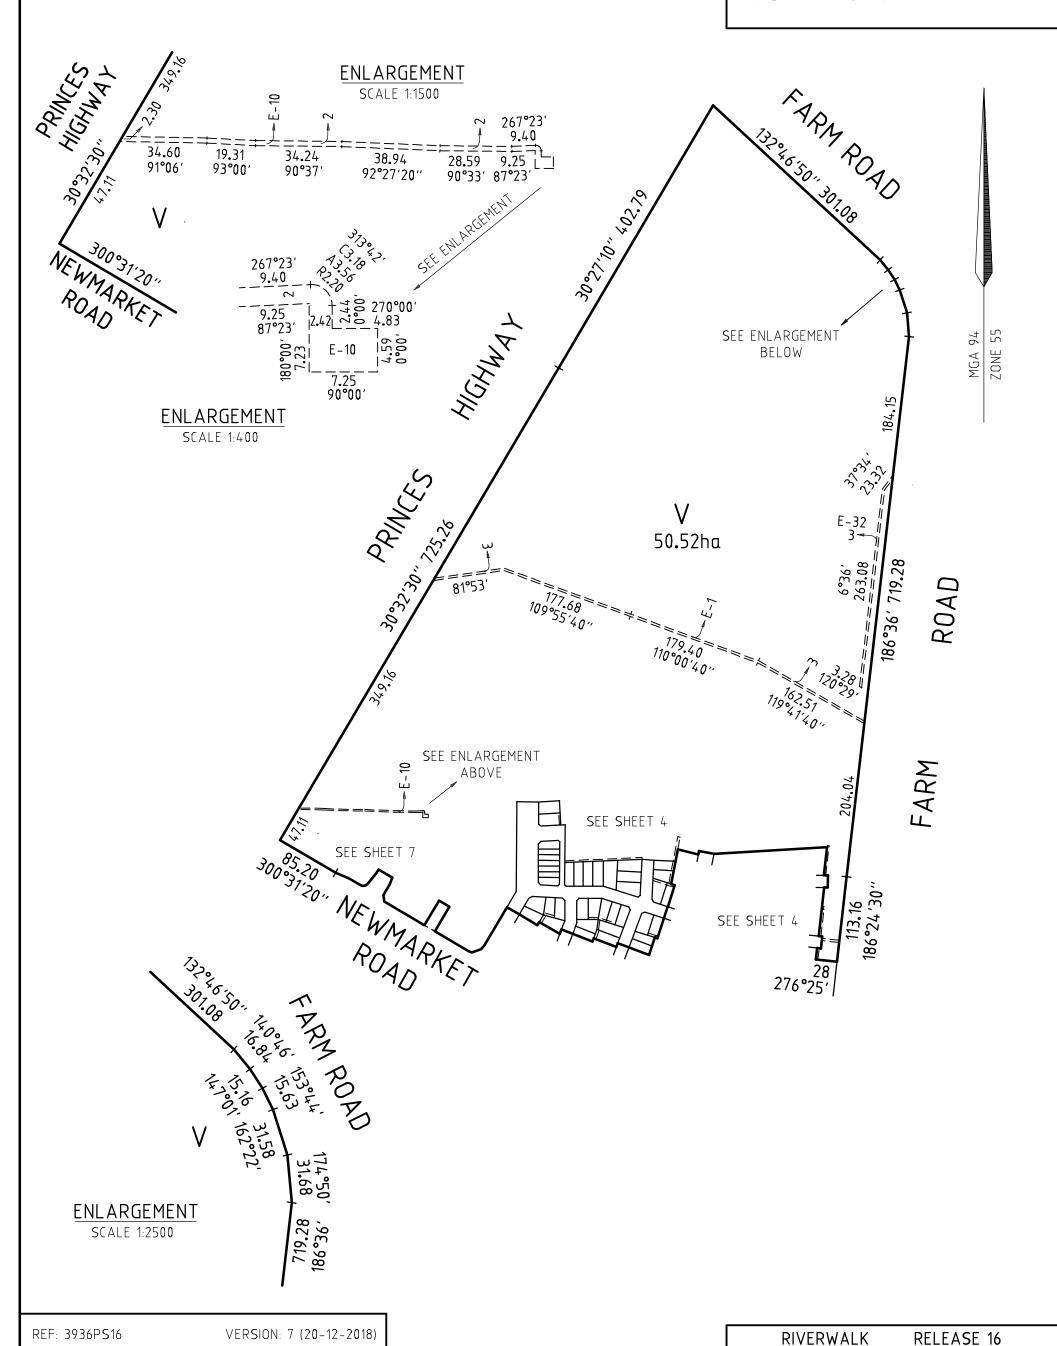

### PLAN OF SUBDIVISION **EDITION 1** PS744987V LOCATION OF LAND Council Name: Wyndham City Council Council Reference Number: WYS3698/16 PARISH: MAMBOURIN Planning Permit Reference: WYP6793/13 TOWNSHIP: WERRIBEE SPEAR Reference Number: S086125B CROWN ALLOTMENTS: 22A (PART) & 10A (PART) Certification This plan is certified under section 11 (7) of the Subdivision Act 1988 PARISH: MAMBOURIN Date of original certification under section 6: 02/07/2018 CROWN ALLOTMENTS: 4A, 5A, 6A (PART), 7A (PART), 8A & 9A Public Open Space CROWN ALLOTMENT: H (PART) SECTION 7 A requirement for public open space under section 18 of the Subdivision Act 1988 has not been made Digitally signed by: Annette Susan Monk for Wyndham City Council on 05/03/2019 TITLE REFERENCE: VOL FOL Statement of Compliance issued: 18/04/2019 LAST PLAN REF: PS 744986X LOT U POSTAL ADDRESS : CNR PRINCES HIGHWAY & MALTBY BYPASS (at time of subdivision) WERRIBEE 3030 MGA 94 CO-ORDINATES: Ε 292 850 ZONE 55 GDA 94 (of approx centre of land in plan) N 5 800 810 VESTING OF ROADS OR RESERVES NOTATIONS IDENTIFIER COUNCIL/BODY/PERSON OTHER PURPOSE OF PLAN: WYNDHAM CITY COUNCIL ROAD R1 TO REMOVE EASEMENT E-5 ON PS 744986X AND CREATED IN PS 744065V AND AFFECTING ROAD R1 ON THIS PLAN. GROUNDS FOR EASEMENT REMOVAL: BY AGREEMENT OF ALL INTERESTED PARTIES UNDER SECTION 6(1)(k) OF THE SUBDIVISION ACT 1988 NOTATIONS **DEPTH LIMITATION:** DOES NOT APPLY SURVEY: THIS PLAN IS BASED ON SURVEY (PS 636838S) STAGING: THIS IS NOT A STAGED SUBDIVISION PLANNING PERMIT NO: WYP6793/13 THIS SURVEY HAS BEEN CONNECTED TO PERMANENT MARKS: IN PROCLAIMED SURVEY AREA NUMBER: RIVERWALK RELEASE 16 No. of Lots: 39 (excluding Lot V) Release 16 Land Area: 2.511ha EASEMENT INFORMATION LEGEND: R - ENCUMBERING EASEMENT (ROAD) A - APPURTENANT EASEMENT E - ENCUMBERING EASEMENT EASEMENT WIDTH **PURPOSE** ORIGIN LAND BENEFITED/IN FAVOUR OF REFERENCE (METRES) SEE SHEET 2 ORIGINAL SHEET REF: 3936PS16 SHEET 1 OF 9 CRA SURVEY PTY LTD VERSION: 7 (20-12-2018) SIZE: A3 LAND SURVEYORS TOWN PLANNERS Digitally signed by: James Sprott, Licensed Surveyor, DEVELOPMENT CONSULTANTS Surveyor's Plan Version (Version 7 (20.12.18)), 21/12/2018, SPEAR Ref: S086125B 7A/346 Belmore Road office@crsurvey.com.au