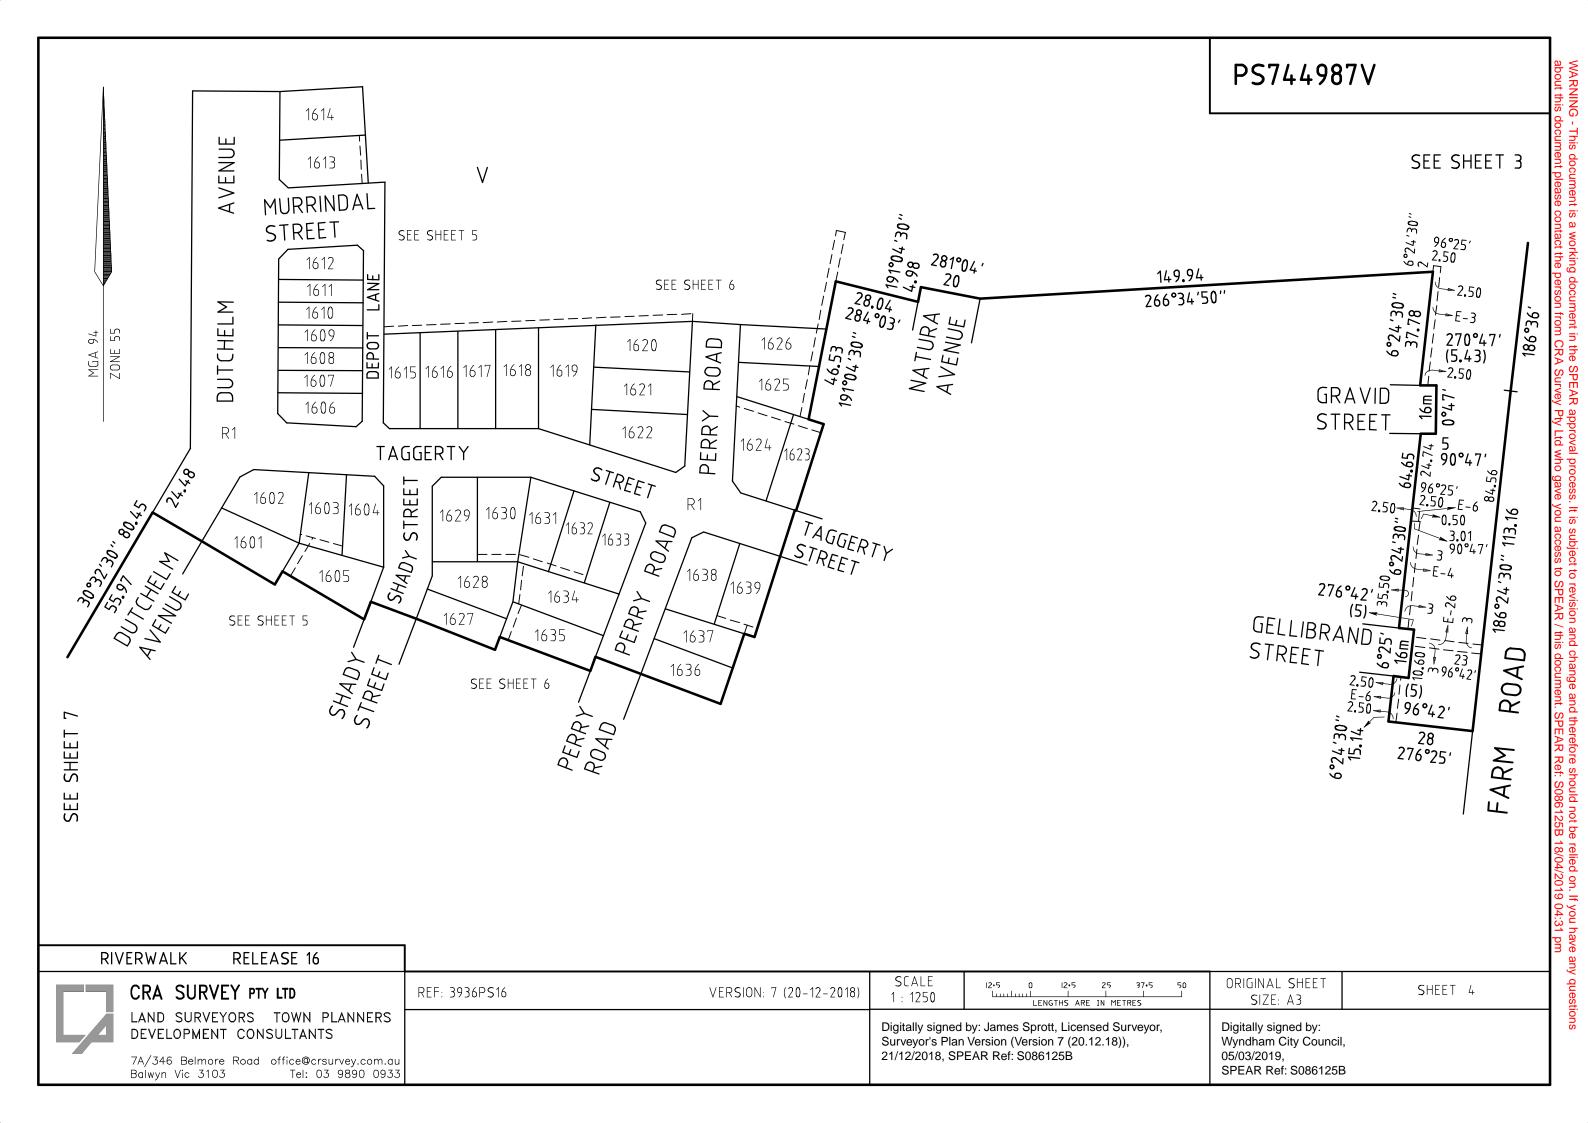

### PLAN OF SUBDIVISION **EDITION 1** PS744987V LOCATION OF LAND Council Name: Wyndham City Council Council Reference Number: WYS3698/16 PARISH: MAMBOURIN Planning Permit Reference: WYP6793/13 TOWNSHIP: WERRIBEE SPEAR Reference Number: S086125B CROWN ALLOTMENTS: 22A (PART) & 10A (PART) Certification This plan is certified under section 11 (7) of the Subdivision Act 1988 PARISH: MAMBOURIN Date of original certification under section 6: 02/07/2018 CROWN ALLOTMENTS: 4A, 5A, 6A (PART), 7A (PART), 8A & 9A Public Open Space CROWN ALLOTMENT: H (PART) SECTION 7 A requirement for public open space under section 18 of the Subdivision Act 1988 has not been made Digitally signed by: Annette Susan Monk for Wyndham City Council on 05/03/2019 TITLE REFERENCE: VOL FOL Statement of Compliance issued: 18/04/2019 LAST PLAN REF: PS 744986X LOT U POSTAL ADDRESS : CNR PRINCES HIGHWAY & MALTBY BYPASS (at time of subdivision) WERRIBEE 3030 MGA 94 CO-ORDINATES: Ε 292 850 ZONE 55 GDA 94 (of approx centre of land in plan) N 5 800 810 VESTING OF ROADS OR RESERVES NOTATIONS IDENTIFIER COUNCIL/BODY/PERSON OTHER PURPOSE OF PLAN: WYNDHAM CITY COUNCIL ROAD R1 TO REMOVE EASEMENT E-5 ON PS 744986X AND CREATED IN PS 744065V AND AFFECTING ROAD R1 ON THIS PLAN. GROUNDS FOR EASEMENT REMOVAL: BY AGREEMENT OF ALL INTERESTED PARTIES UNDER SECTION 6(1)(k) OF THE SUBDIVISION ACT 1988 NOTATIONS **DEPTH LIMITATION:** DOES NOT APPLY SURVEY: THIS PLAN IS BASED ON SURVEY (PS 636838S) STAGING: THIS IS NOT A STAGED SUBDIVISION PLANNING PERMIT NO: WYP6793/13 THIS SURVEY HAS BEEN CONNECTED TO PERMANENT MARKS: IN PROCLAIMED SURVEY AREA NUMBER: RIVERWALK RELEASE 16 No. of Lots: 39 (excluding Lot V) Release 16 Land Area: 2.511ha EASEMENT INFORMATION LEGEND: R - ENCUMBERING EASEMENT (ROAD) A - APPURTENANT EASEMENT E - ENCUMBERING EASEMENT EASEMENT WIDTH **PURPOSE** ORIGIN LAND BENEFITED/IN FAVOUR OF REFERENCE (METRES) SEE SHEET 2 ORIGINAL SHEET REF: 3936PS16 SHEET 1 OF 9 CRA SURVEY PTY LTD VERSION: 7 (20-12-2018) SIZE: A3 LAND SURVEYORS TOWN PLANNERS Digitally signed by: James Sprott, Licensed Surveyor, DEVELOPMENT CONSULTANTS Surveyor's Plan Version (Version 7 (20.12.18)), 21/12/2018, SPEAR Ref: S086125B 7A/346 Belmore Road office@crsurvey.com.au