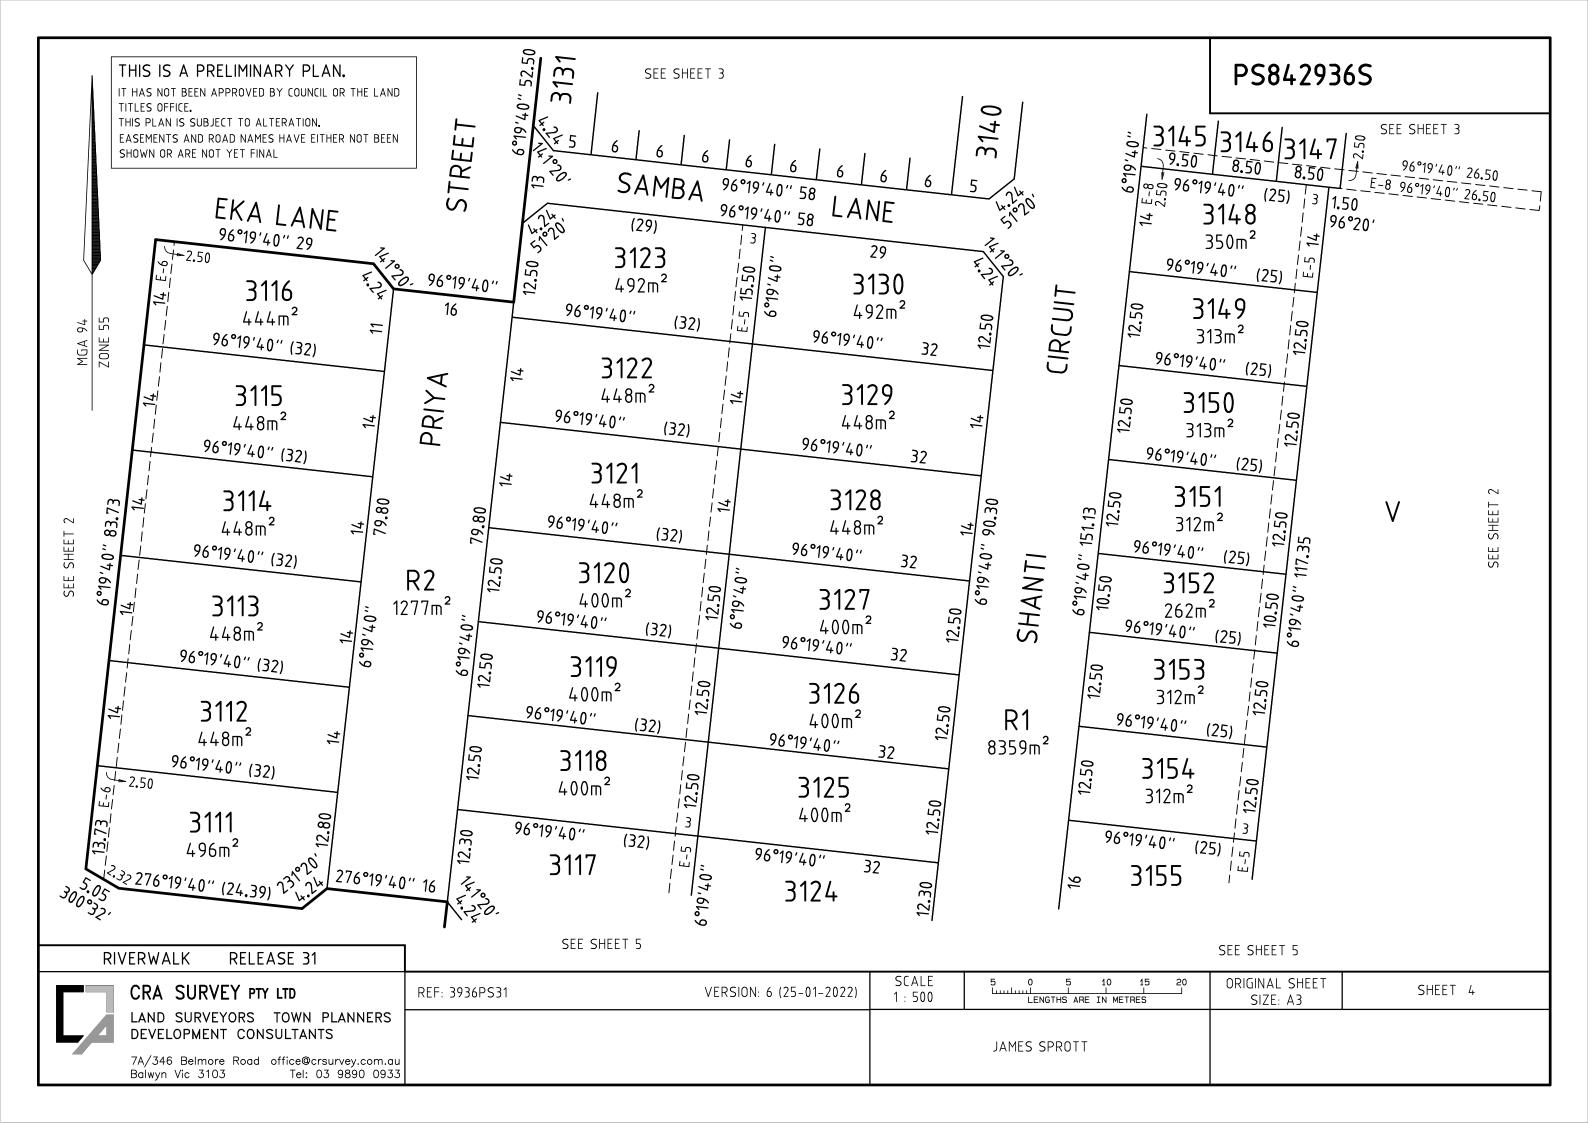

#### PLAN OF SUBDIVISION EDITION 1 PS842936S LOCATION OF LAND COUNCIL NAME: WYNDHAM CITY COUNCIL PARISH: MAMBOURIN CROWN ALLOTMENTS: G (PT) & H (PT) SECTION 7 CROWN ALLOTMENT: 7 (PT) & 8 (PT) SECTION 8 TITLE REFERENCE: VOL FOL LAST PLAN REF: LOT Q ON PS830046V THIS IS A PRELIMINARY PLAN. IT HAS NOT BEEN APPROVED BY COUNCIL OR THE LAND TITLES OFFICE. THIS PLAN IS SUBJECT TO ALTERATION. EASEMENTS AND ROAD NAMES HAVE EITHER NOT BEEN POSTAL ADDRESS : CNR PRINCES HIGHWAY & MALTBY BYPASS SHOWN OR ARE NOT YET FINAL WERRIBEE 3030 (at time of subdivision) MGA 94 CO-ORDINATES: 292 400 ZONE 55 (of approx centre of land in plan) N GDA 94 5 799 940 VESTING OF ROADS OR RESERVES NOTATIONS COUNCIL/BODY/PERSON **IDENTIFIER** OTHER PURPOSE OF PLAN: ROADS R1 & R2 WYNDHAM CITY COUNCIL TO REMOVE EASEMENT E-3 (PART) ON PS830046V AND CREATED IN PS820860Y AND AFFECTING ROAD R1 ON THIS PLAN. WYNDHAM CITY COUNCIL RESERVE No.1 WYNDHAM CITY COUNCIL RESERVE No.2 TO REMOVE EASEMENT E-7 (PART) CREATED IN PS830046V AND RESERVE No.3 AFFECTING ROAD R2 ON THIS PLAN. POWERCOR AUSTRALIA LTD GROUNDS FOR EASEMENT REMOVAL: NOTATIONS BY AGREEMENT OF ALL INTERESTED PARTIES UNDER SECTION 6(1)(k) OF THE SUBDIVISION ACT 1988 **DEPTH LIMITATION:** DOES NOT APPLY SURVEY: THIS PLAN IS BASED ON SURVEY STAGING: THIS IS NOT A STAGED SUBDIVISION PLANNING PERMIT NO: THIS SURVEY HAS BEEN CONNECTED TO PERMANENT MARKS: RIVERWALK RELEASE 31 IN PROCLAIMED SURVEY AREA NUMBER: No. of Lots: 62 (Excl Reserves & Lot V) Release 31 Land Area: 3.926ha EASEMENT INFORMATION LEGEND: A - APPURTENANT EASEMENT E - ENCUMBERING EASEMENT R - ENCUMBERING EASEMENT (ROAD) EASEMENT WIDTH **PURPOSE** ORIGIN LAND BENEFITED/IN FAVOUR OF REFERENCE (METRES) E-1 SEWERAGE PS707851H CITY WEST WATER CORPORATION E-2 DRAINAGE 2 PS707855Y WYNDHAM CITY COUNCIL E-3 DRAINAGE 2 PS820860Y WYNDHAM CITY COUNCIL E-4 2.50 PS820861W SEWERAGE CITY WEST WATER CORPORATION E-5 DRAINAGE 3 THIS PLAN WYNDHAM CITY COUNCIL SEWERAGE CITY WEST WATER CORPORATION PS830046V E-6 SEWERAGE 2.50 CITY WEST WATER CORPORATION SEE PLAN E-7 DRAINAGE PS830046V WYNDHAM CITY COUNCIL 2.50 E-8 SEWERAGE THIS PLAN CITY WEST WATER CORPORATION THIS PLAN WYNDHAM CITY COUNCIL E-9 DRAINAGE 2 ORIGINAL SHEET VERSION: 6 (25-01-2022) SHEET 1 OF 8 CRA SURVEY PTY LTD REF: 3936PS31 SIZE: A3 LAND SURVEYORS TOWN PLANNERS **DEVELOPMENT CONSULTANTS** JAMES SPROTT 7A/346 Belmore Road office@crsurvey.com.au Tel: 03 9890 0933 Balwyn Vic 3103