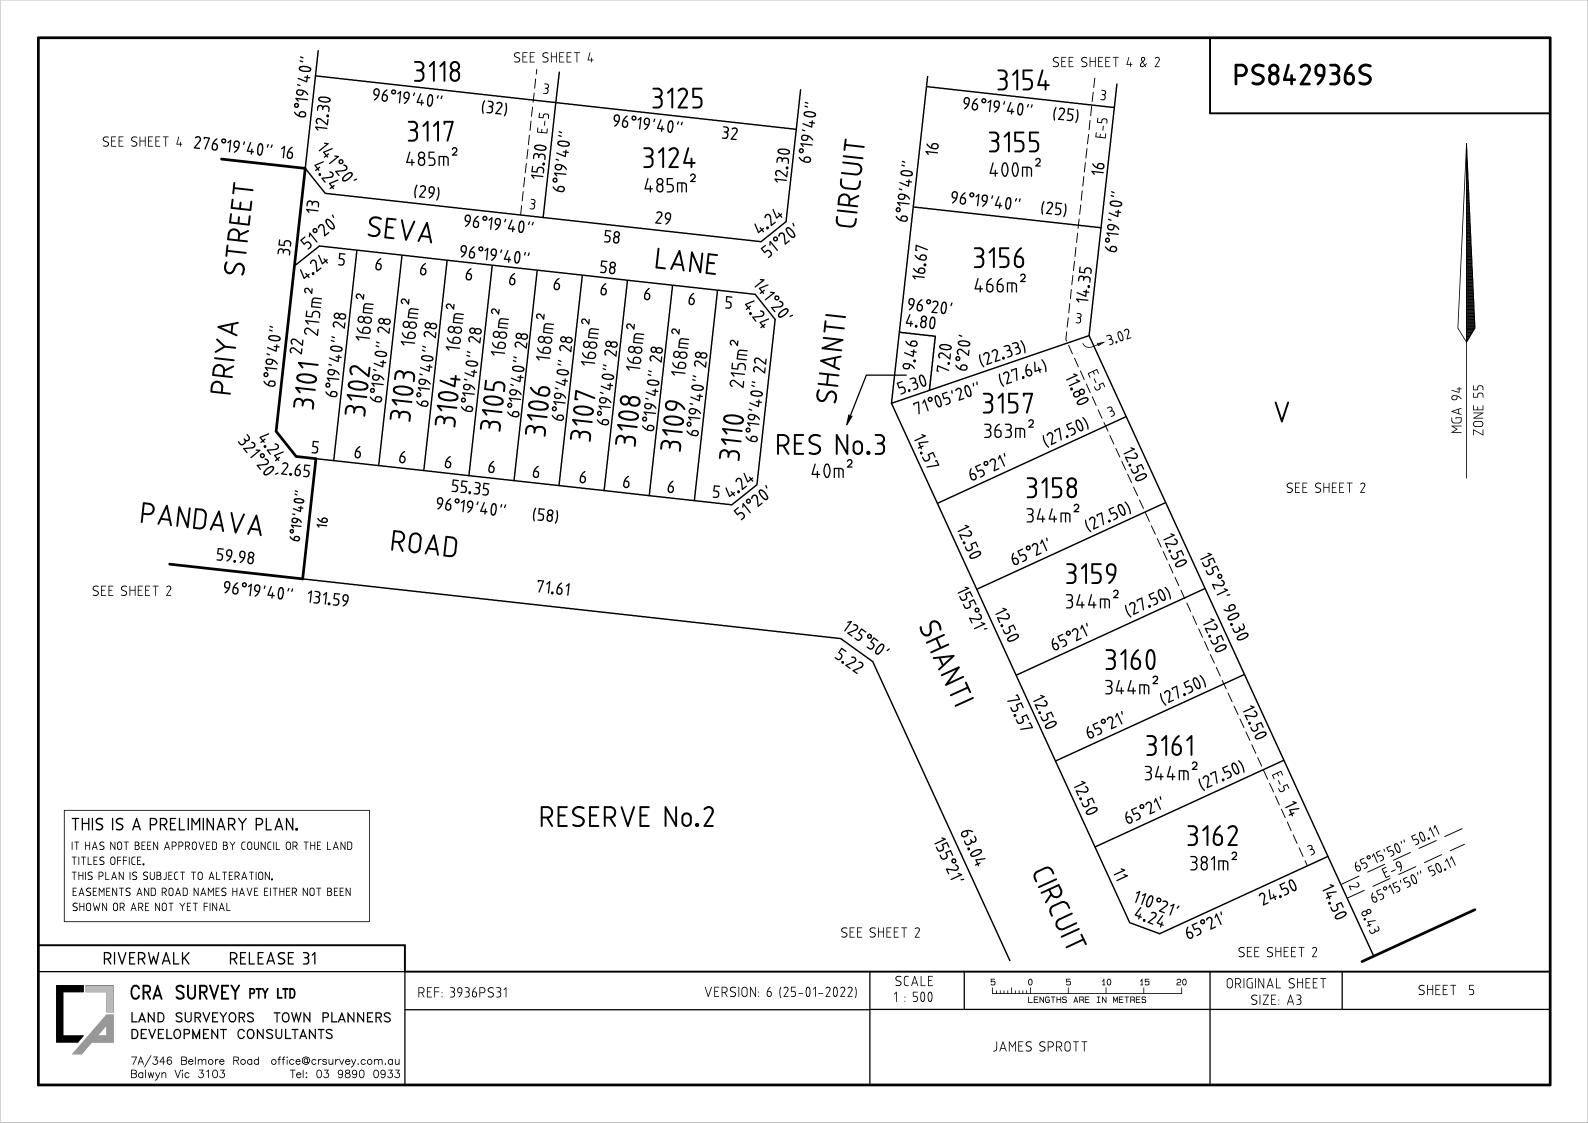

#### PLAN OF SUBDIVISION EDITION 1 PS842936S LOCATION OF LAND COUNCIL NAME: WYNDHAM CITY COUNCIL PARISH: MAMBOURIN CROWN ALLOTMENTS: G (PT) & H (PT) SECTION 7 CROWN ALLOTMENT: 7 (PT) & 8 (PT) SECTION 8 TITLE REFERENCE: VOL FOL LAST PLAN REF: LOT Q ON PS830046V THIS IS A PRELIMINARY PLAN. IT HAS NOT BEEN APPROVED BY COUNCIL OR THE LAND TITLES OFFICE. THIS PLAN IS SUBJECT TO ALTERATION. EASEMENTS AND ROAD NAMES HAVE EITHER NOT BEEN POSTAL ADDRESS : CNR PRINCES HIGHWAY & MALTBY BYPASS SHOWN OR ARE NOT YET FINAL WERRIBEE 3030 (at time of subdivision) MGA 94 CO-ORDINATES: 292 400 ZONE 55 (of approx centre of land in plan) N GDA 94 5 799 940 VESTING OF ROADS OR RESERVES NOTATIONS COUNCIL/BODY/PERSON **IDENTIFIER** OTHER PURPOSE OF PLAN: ROADS R1 & R2 WYNDHAM CITY COUNCIL TO REMOVE EASEMENT E-3 (PART) ON PS830046V AND CREATED IN PS820860Y AND AFFECTING ROAD R1 ON THIS PLAN. WYNDHAM CITY COUNCIL RESERVE No.1 WYNDHAM CITY COUNCIL RESERVE No.2 TO REMOVE EASEMENT E-7 (PART) CREATED IN PS830046V AND RESERVE No.3 AFFECTING ROAD R2 ON THIS PLAN. POWERCOR AUSTRALIA LTD GROUNDS FOR EASEMENT REMOVAL: NOTATIONS BY AGREEMENT OF ALL INTERESTED PARTIES UNDER SECTION 6(1)(k) OF THE SUBDIVISION ACT 1988 **DEPTH LIMITATION:** DOES NOT APPLY SURVEY: THIS PLAN IS BASED ON SURVEY STAGING: THIS IS NOT A STAGED SUBDIVISION PLANNING PERMIT NO: THIS SURVEY HAS BEEN CONNECTED TO PERMANENT MARKS: RIVERWALK RELEASE 31 IN PROCLAIMED SURVEY AREA NUMBER: No. of Lots: 62 (Excl Reserves & Lot V) Release 31 Land Area: 3.926ha EASEMENT INFORMATION LEGEND: A - APPURTENANT EASEMENT E - ENCUMBERING EASEMENT R - ENCUMBERING EASEMENT (ROAD) EASEMENT WIDTH **PURPOSE** ORIGIN LAND BENEFITED/IN FAVOUR OF REFERENCE (METRES) E-1 SEWERAGE PS707851H CITY WEST WATER CORPORATION E-2 DRAINAGE 2 PS707855Y WYNDHAM CITY COUNCIL E-3 DRAINAGE 2 PS820860Y WYNDHAM CITY COUNCIL E-4 2.50 PS820861W SEWERAGE CITY WEST WATER CORPORATION E-5 DRAINAGE 3 THIS PLAN WYNDHAM CITY COUNCIL SEWERAGE CITY WEST WATER CORPORATION PS830046V E-6 SEWERAGE 2.50 CITY WEST WATER CORPORATION SEE PLAN E-7 DRAINAGE PS830046V WYNDHAM CITY COUNCIL 2.50 E-8 SEWERAGE THIS PLAN CITY WEST WATER CORPORATION THIS PLAN WYNDHAM CITY COUNCIL E-9 DRAINAGE 2 ORIGINAL SHEET VERSION: 6 (25-01-2022) SHEET 1 OF 8 CRA SURVEY PTY LTD REF: 3936PS31 SIZE: A3 LAND SURVEYORS TOWN PLANNERS **DEVELOPMENT CONSULTANTS** JAMES SPROTT 7A/346 Belmore Road office@crsurvey.com.au Tel: 03 9890 0933 Balwyn Vic 3103