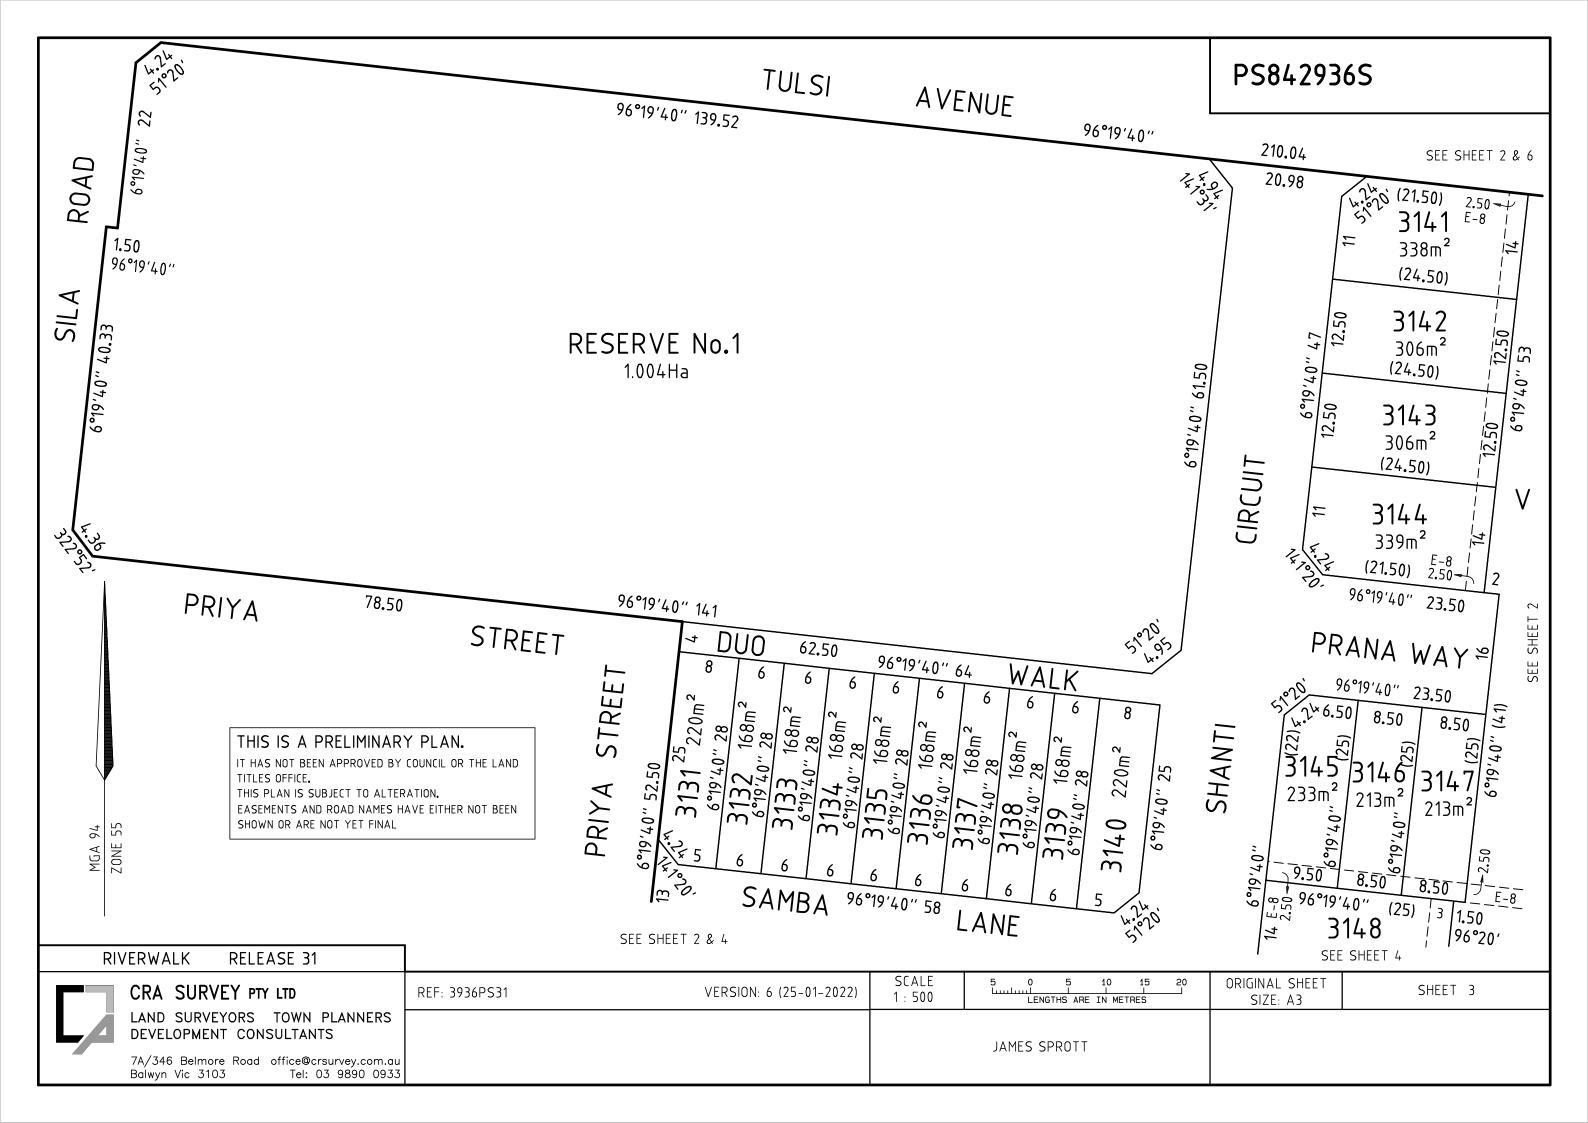

#### PLAN OF SUBDIVISION EDITION 1 PS842936S LOCATION OF LAND COUNCIL NAME: WYNDHAM CITY COUNCIL PARISH: MAMBOURIN CROWN ALLOTMENTS: G (PT) & H (PT) SECTION 7 CROWN ALLOTMENT: 7 (PT) & 8 (PT) SECTION 8 TITLE REFERENCE: VOL FOL LAST PLAN REF: LOT Q ON PS830046V THIS IS A PRELIMINARY PLAN. IT HAS NOT BEEN APPROVED BY COUNCIL OR THE LAND TITLES OFFICE. THIS PLAN IS SUBJECT TO ALTERATION. EASEMENTS AND ROAD NAMES HAVE EITHER NOT BEEN POSTAL ADDRESS : CNR PRINCES HIGHWAY & MALTBY BYPASS SHOWN OR ARE NOT YET FINAL WERRIBEE 3030 (at time of subdivision) MGA 94 CO-ORDINATES: 292 400 ZONE 55 (of approx centre of land in plan) N GDA 94 5 799 940 VESTING OF ROADS OR RESERVES NOTATIONS COUNCIL/BODY/PERSON **IDENTIFIER** OTHER PURPOSE OF PLAN: ROADS R1 & R2 WYNDHAM CITY COUNCIL TO REMOVE EASEMENT E-3 (PART) ON PS830046V AND CREATED IN PS820860Y AND AFFECTING ROAD R1 ON THIS PLAN. WYNDHAM CITY COUNCIL RESERVE No.1 WYNDHAM CITY COUNCIL RESERVE No.2 TO REMOVE EASEMENT E-7 (PART) CREATED IN PS830046V AND RESERVE No.3 AFFECTING ROAD R2 ON THIS PLAN. POWERCOR AUSTRALIA LTD GROUNDS FOR EASEMENT REMOVAL: NOTATIONS BY AGREEMENT OF ALL INTERESTED PARTIES UNDER SECTION 6(1)(k) OF THE SUBDIVISION ACT 1988 **DEPTH LIMITATION:** DOES NOT APPLY SURVEY: THIS PLAN IS BASED ON SURVEY STAGING: THIS IS NOT A STAGED SUBDIVISION PLANNING PERMIT NO: THIS SURVEY HAS BEEN CONNECTED TO PERMANENT MARKS: RIVERWALK RELEASE 31 IN PROCLAIMED SURVEY AREA NUMBER: No. of Lots: 62 (Excl Reserves & Lot V) Release 31 Land Area: 3.926ha EASEMENT INFORMATION LEGEND: A - APPURTENANT EASEMENT E - ENCUMBERING EASEMENT R - ENCUMBERING EASEMENT (ROAD) EASEMENT WIDTH **PURPOSE** ORIGIN LAND BENEFITED/IN FAVOUR OF REFERENCE (METRES) E-1 SEWERAGE PS707851H CITY WEST WATER CORPORATION E-2 DRAINAGE 2 PS707855Y WYNDHAM CITY COUNCIL E-3 DRAINAGE 2 PS820860Y WYNDHAM CITY COUNCIL E-4 2.50 PS820861W SEWERAGE CITY WEST WATER CORPORATION E-5 DRAINAGE 3 THIS PLAN WYNDHAM CITY COUNCIL SEWERAGE CITY WEST WATER CORPORATION PS830046V E-6 SEWERAGE 2.50 CITY WEST WATER CORPORATION SEE PLAN E-7 DRAINAGE PS830046V WYNDHAM CITY COUNCIL 2.50 E-8 SEWERAGE THIS PLAN CITY WEST WATER CORPORATION THIS PLAN WYNDHAM CITY COUNCIL E-9 DRAINAGE 2 ORIGINAL SHEET VERSION: 6 (25-01-2022) SHEET 1 OF 8 CRA SURVEY PTY LTD REF: 3936PS31 SIZE: A3 LAND SURVEYORS TOWN PLANNERS **DEVELOPMENT CONSULTANTS** JAMES SPROTT 7A/346 Belmore Road office@crsurvey.com.au Tel: 03 9890 0933 Balwyn Vic 3103