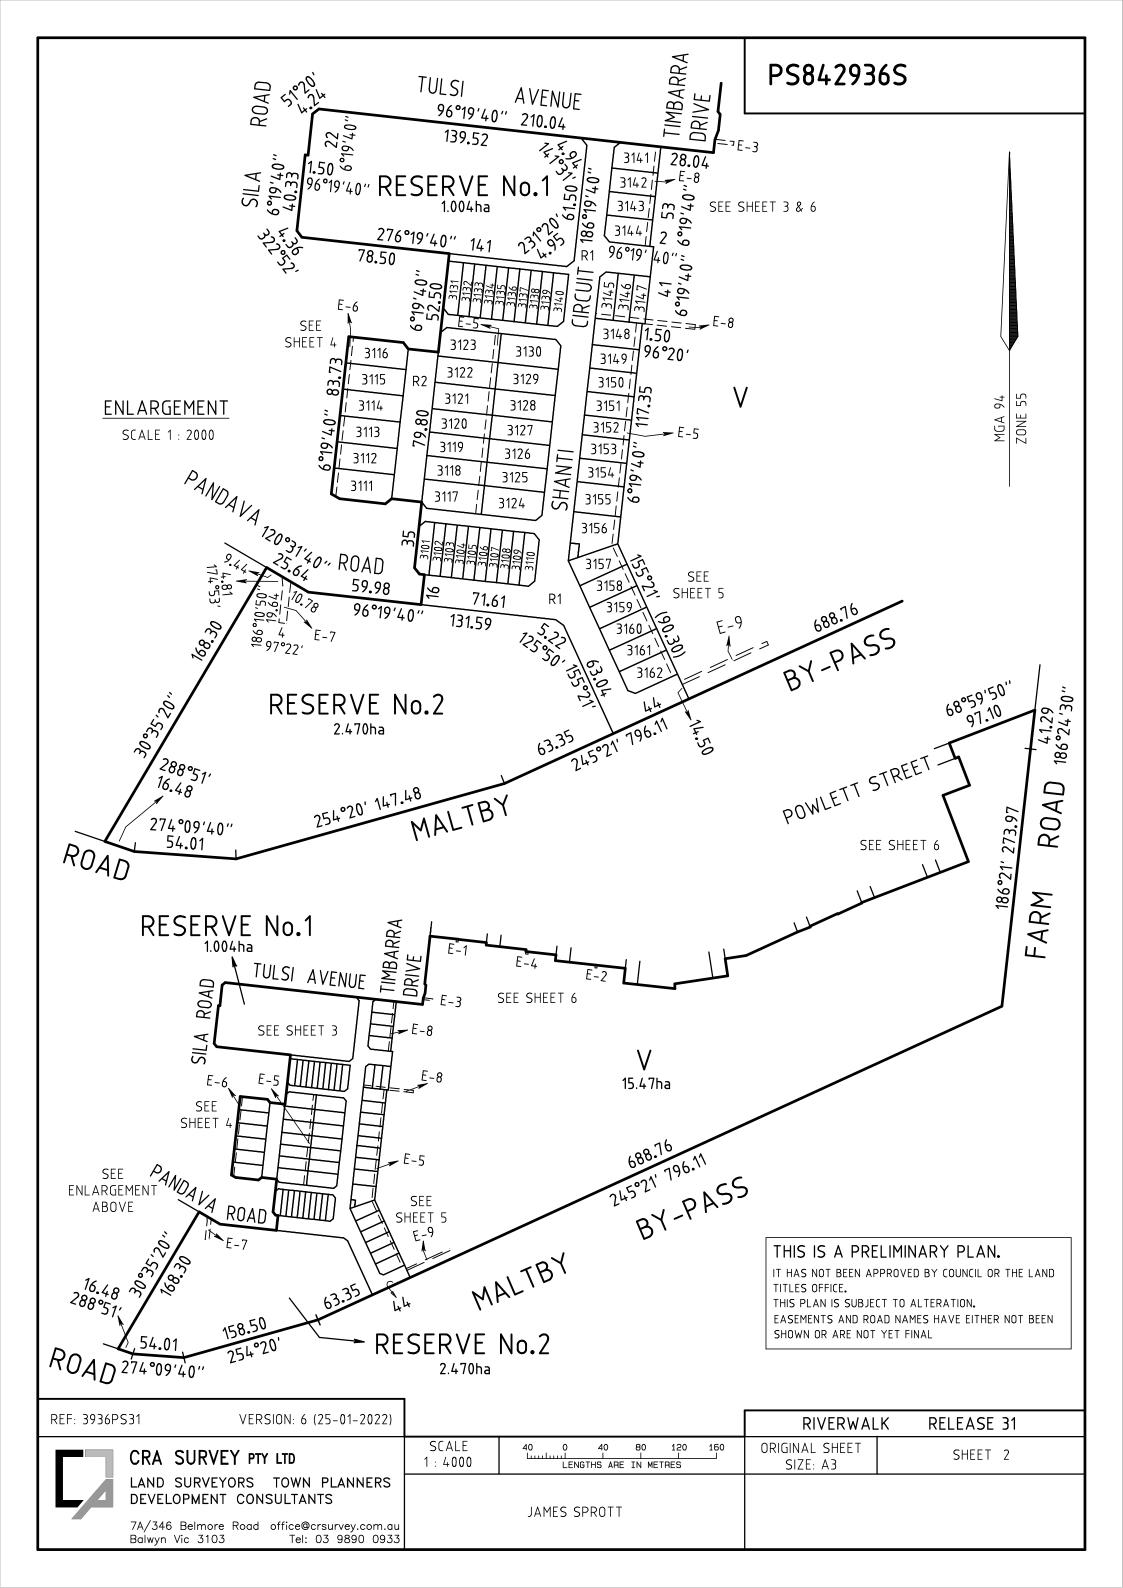

#### PLAN OF SUBDIVISION EDITION 1 PS842936S LOCATION OF LAND COUNCIL NAME: WYNDHAM CITY COUNCIL PARISH: MAMBOURIN CROWN ALLOTMENTS: G (PT) & H (PT) SECTION 7 CROWN ALLOTMENT: 7 (PT) & 8 (PT) SECTION 8 TITLE REFERENCE: VOL FOL LAST PLAN REF: LOT Q ON PS830046V THIS IS A PRELIMINARY PLAN. IT HAS NOT BEEN APPROVED BY COUNCIL OR THE LAND TITLES OFFICE. THIS PLAN IS SUBJECT TO ALTERATION. EASEMENTS AND ROAD NAMES HAVE EITHER NOT BEEN POSTAL ADDRESS : CNR PRINCES HIGHWAY & MALTBY BYPASS SHOWN OR ARE NOT YET FINAL WERRIBEE 3030 (at time of subdivision) MGA 94 CO-ORDINATES: 292 400 ZONE 55 (of approx centre of land in plan) N GDA 94 5 799 940 VESTING OF ROADS OR RESERVES NOTATIONS COUNCIL/BODY/PERSON **IDENTIFIER** OTHER PURPOSE OF PLAN: ROADS R1 & R2 WYNDHAM CITY COUNCIL TO REMOVE EASEMENT E-3 (PART) ON PS830046V AND CREATED IN PS820860Y AND AFFECTING ROAD R1 ON THIS PLAN. WYNDHAM CITY COUNCIL RESERVE No.1 WYNDHAM CITY COUNCIL RESERVE No.2 TO REMOVE EASEMENT E-7 (PART) CREATED IN PS830046V AND RESERVE No.3 AFFECTING ROAD R2 ON THIS PLAN. POWERCOR AUSTRALIA LTD GROUNDS FOR EASEMENT REMOVAL: NOTATIONS BY AGREEMENT OF ALL INTERESTED PARTIES UNDER SECTION 6(1)(k) OF THE SUBDIVISION ACT 1988 **DEPTH LIMITATION:** DOES NOT APPLY SURVEY: THIS PLAN IS BASED ON SURVEY STAGING: THIS IS NOT A STAGED SUBDIVISION PLANNING PERMIT NO: THIS SURVEY HAS BEEN CONNECTED TO PERMANENT MARKS: RIVERWALK RELEASE 31 IN PROCLAIMED SURVEY AREA NUMBER: No. of Lots: 62 (Excl Reserves & Lot V) Release 31 Land Area: 3.926ha EASEMENT INFORMATION LEGEND: A - APPURTENANT EASEMENT E - ENCUMBERING EASEMENT R - ENCUMBERING EASEMENT (ROAD) EASEMENT WIDTH **PURPOSE** ORIGIN LAND BENEFITED/IN FAVOUR OF REFERENCE (METRES) E-1 SEWERAGE PS707851H CITY WEST WATER CORPORATION E-2 DRAINAGE 2 PS707855Y WYNDHAM CITY COUNCIL E-3 DRAINAGE 2 PS820860Y WYNDHAM CITY COUNCIL E-4 2.50 PS820861W SEWERAGE CITY WEST WATER CORPORATION E-5 DRAINAGE 3 THIS PLAN WYNDHAM CITY COUNCIL SEWERAGE CITY WEST WATER CORPORATION PS830046V E-6 SEWERAGE 2.50 CITY WEST WATER CORPORATION SEE PLAN E-7 DRAINAGE PS830046V WYNDHAM CITY COUNCIL 2.50 E-8 SEWERAGE THIS PLAN CITY WEST WATER CORPORATION THIS PLAN WYNDHAM CITY COUNCIL E-9 DRAINAGE 2 ORIGINAL SHEET VERSION: 6 (25-01-2022) SHEET 1 OF 8 CRA SURVEY PTY LTD REF: 3936PS31 SIZE: A3 LAND SURVEYORS TOWN PLANNERS **DEVELOPMENT CONSULTANTS** JAMES SPROTT 7A/346 Belmore Road office@crsurvey.com.au Tel: 03 9890 0933 Balwyn Vic 3103