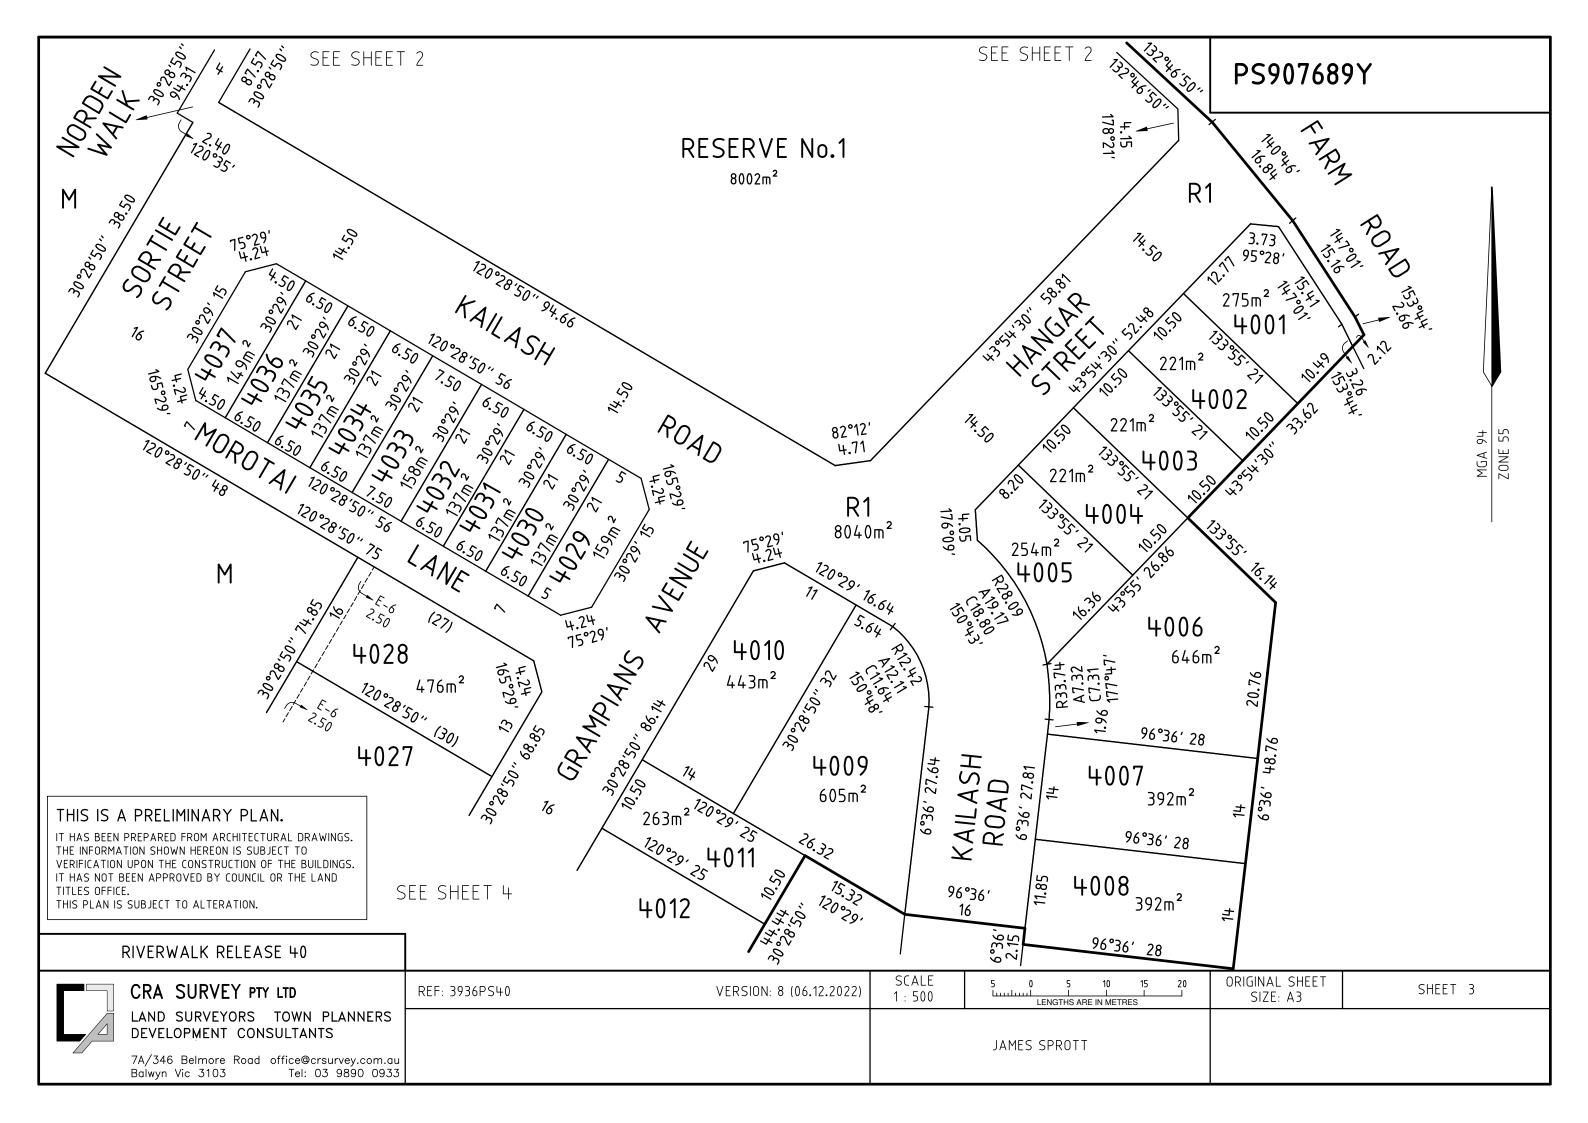

#### PLAN OF SUBDIVISION **EDITION 1** PS907689Y LOCATION OF LAND WYNDHAM CITY COUNCIL PARISH: **MAMBOURIN** TOWNSHIP: WERRIBEE THIS IS A PRELIMINARY PLAN. CROWN ALLOTMENTS: 22A (PART) & 10A (PART) IT HAS BEEN PREPARED FROM ARCHITECTURAL DRAWINGS. THE INFORMATION SHOWN HEREON IS SUBJECT TO PARISH: MAMBOURIN VERIFICATION UPON THE CONSTRUCTION OF THE BUILDINGS. CROWN ALLOTMENTS: 4A (PT), 5A (PT), 7A (PT), 8A (PT) & 9A (PT) IT HAS NOT BEEN APPROVED BY COUNCIL OR THE LAND TITLES OFFICE. CROWN ALLOTMENTS: H (PART) SECTION 7 THIS PLAN IS SUBJECT TO ALTERATION. TITLE REFERENCE: LAST PLAN REF: LOT L ON PS907685H POSTAL ADDRESS: CNR PRINCES HIGHWAY & MALTBY BYPASS WERRIBEE, VIC 3030 (at time of subdivision) MGA 94 CO-ORDINATES: 292 970 ZONE 55 (of approx centre of Ν GDA 94 5 801 510 land in plan) VESTING OF ROADS OR RESERVES NOTATIONS COUNCIL/BODY/PERSON **IDENTIFIER** OTHER PURPOSE OF PLAN: TO REMOVE PART EASEMENT E-6 ON PS907685H AND CREATED IN PS907685H ROAD R1 WYNDHAM CITY COUNCIL AND AFFECTING ROAD R1 ON THIS PLAN RESERVE No.1 WYNDHAM CITY COUNCIL GROUNDS FOR EASEMENT REMOVAL: BY AGREEMENT OF ALL INTERESTED PARTIES UNDER SECTION 6(1)(k) OF THE SUBDIVISION ACT 1988 NOTATIONS **DEPTH LIMITATION:** DOES NOT APPLY SURVEY: THIS PLAN IS BASED ON SURVEY (PS636838S) STAGING: THIS IS NOT A STAGED SUBDIVISION PLANNING PERMIT NO: THIS SURVEY HAS BEEN CONNECTED TO PERMANENT MARKS: IN PROCLAIMED SURVEY AREA NUMBER: RIVERWALK RELEASE 40 Number of Lots: 37 (excludes Lot M) Release 40 Land Area: 2.736ha EASEMENT INFORMATION LEGEND: A - APPURTENANT EASEMENT E - ENCUMBERING EASEMENT R - ENCUMBERING EASEMENT (ROAD) EASEMENT **WIDTH PURPOSE** LAND BENEFITED/IN FAVOUR OF ORIGIN REFERENCE (METRES) SEWERAGE E-3 SEE PLAN PS810599P CITY WEST WATER CORPORATION DRAINAGE PS810600J WYNDHAM CITY COUNCIL E-4 SEE PLAN SEWERAGE SEE PLAN CITY WEST WATER CORPORATION E-5 PS810600J SEE PLAN THIS PLAN E-6 SEWERAGE GREATER WESTERN WATER CORPORATION E-7 DRAINAGE SEE PLAN THIS PLAN WYNDHAM CITY COUNCIL ORIGINAL SHEET CRA SURVEY PTY LTD SHEET 1 OF 7 REF: 3936PS40 VERSION: 8 (06.12.2022) SIZE: A3 LAND SURVEYORS TOWN PLANNERS **DEVELOPMENT CONSULTANTS** JAMES SPROTT 7A/346 Belmore Road office@crsurvey.com.au Tel: 03 9890 0933 Balwyn Vic 3103