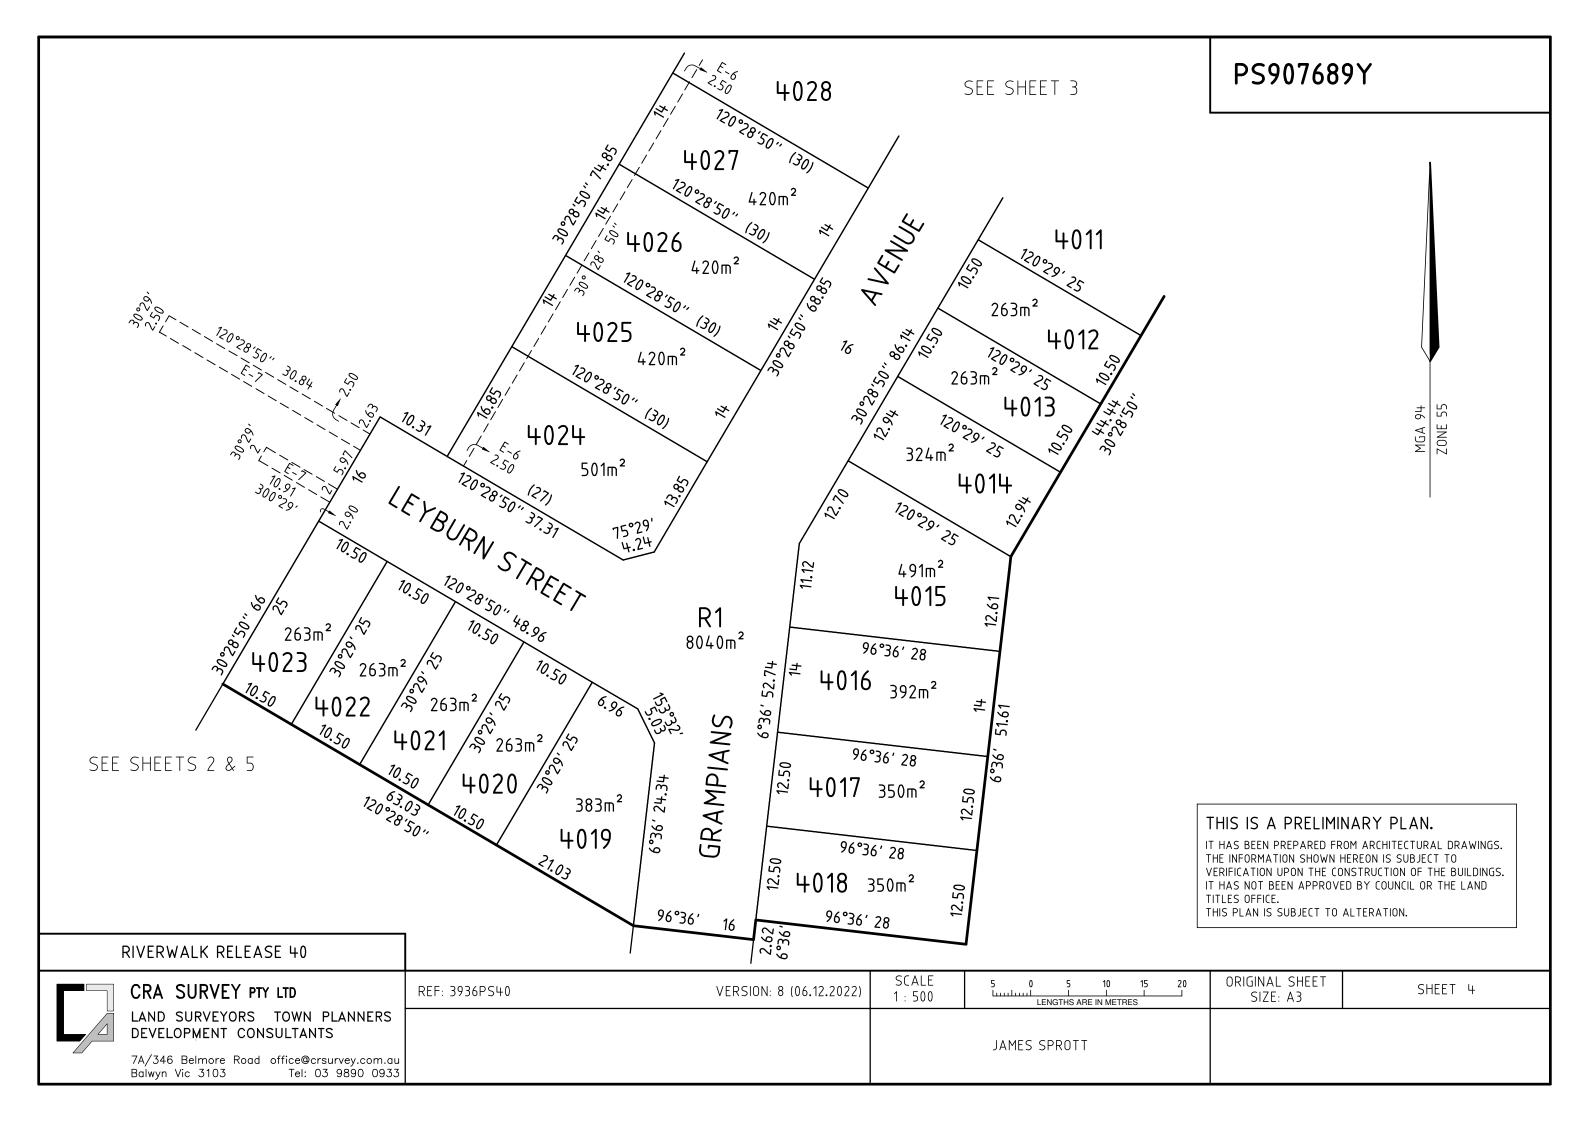

#### PLAN OF SUBDIVISION **EDITION 1** PS907689Y LOCATION OF LAND WYNDHAM CITY COUNCIL PARISH: **MAMBOURIN** TOWNSHIP: WERRIBEE THIS IS A PRELIMINARY PLAN. CROWN ALLOTMENTS: 22A (PART) & 10A (PART) IT HAS BEEN PREPARED FROM ARCHITECTURAL DRAWINGS. THE INFORMATION SHOWN HEREON IS SUBJECT TO PARISH: MAMBOURIN VERIFICATION UPON THE CONSTRUCTION OF THE BUILDINGS. CROWN ALLOTMENTS: 4A (PT), 5A (PT), 7A (PT), 8A (PT) & 9A (PT) IT HAS NOT BEEN APPROVED BY COUNCIL OR THE LAND TITLES OFFICE. CROWN ALLOTMENTS: H (PART) SECTION 7 THIS PLAN IS SUBJECT TO ALTERATION. TITLE REFERENCE: LAST PLAN REF: LOT L ON PS907685H POSTAL ADDRESS: CNR PRINCES HIGHWAY & MALTBY BYPASS WERRIBEE, VIC 3030 (at time of subdivision) MGA 94 CO-ORDINATES: 292 970 ZONE 55 (of approx centre of Ν GDA 94 5 801 510 land in plan) VESTING OF ROADS OR RESERVES NOTATIONS COUNCIL/BODY/PERSON **IDENTIFIER** OTHER PURPOSE OF PLAN: TO REMOVE PART EASEMENT E-6 ON PS907685H AND CREATED IN PS907685H ROAD R1 WYNDHAM CITY COUNCIL AND AFFECTING ROAD R1 ON THIS PLAN RESERVE No.1 WYNDHAM CITY COUNCIL GROUNDS FOR EASEMENT REMOVAL: BY AGREEMENT OF ALL INTERESTED PARTIES UNDER SECTION 6(1)(k) OF THE SUBDIVISION ACT 1988 NOTATIONS **DEPTH LIMITATION:** DOES NOT APPLY SURVEY: THIS PLAN IS BASED ON SURVEY (PS636838S) STAGING: THIS IS NOT A STAGED SUBDIVISION PLANNING PERMIT NO: THIS SURVEY HAS BEEN CONNECTED TO PERMANENT MARKS: IN PROCLAIMED SURVEY AREA NUMBER: RIVERWALK RELEASE 40 Number of Lots: 37 (excludes Lot M) Release 40 Land Area: 2.736ha EASEMENT INFORMATION LEGEND: A - APPURTENANT EASEMENT E - ENCUMBERING EASEMENT R - ENCUMBERING EASEMENT (ROAD) EASEMENT **WIDTH PURPOSE** LAND BENEFITED/IN FAVOUR OF ORIGIN REFERENCE (METRES) SEWERAGE E-3 SEE PLAN PS810599P CITY WEST WATER CORPORATION DRAINAGE PS810600J WYNDHAM CITY COUNCIL E-4 SEE PLAN SEWERAGE SEE PLAN CITY WEST WATER CORPORATION E-5 PS810600J SEE PLAN THIS PLAN E-6 SEWERAGE GREATER WESTERN WATER CORPORATION E-7 DRAINAGE SEE PLAN THIS PLAN WYNDHAM CITY COUNCIL ORIGINAL SHEET CRA SURVEY PTY LTD SHEET 1 OF 7 REF: 3936PS40 VERSION: 8 (06.12.2022) SIZE: A3 LAND SURVEYORS TOWN PLANNERS **DEVELOPMENT CONSULTANTS** JAMES SPROTT 7A/346 Belmore Road office@crsurvey.com.au Tel: 03 9890 0933 Balwyn Vic 3103