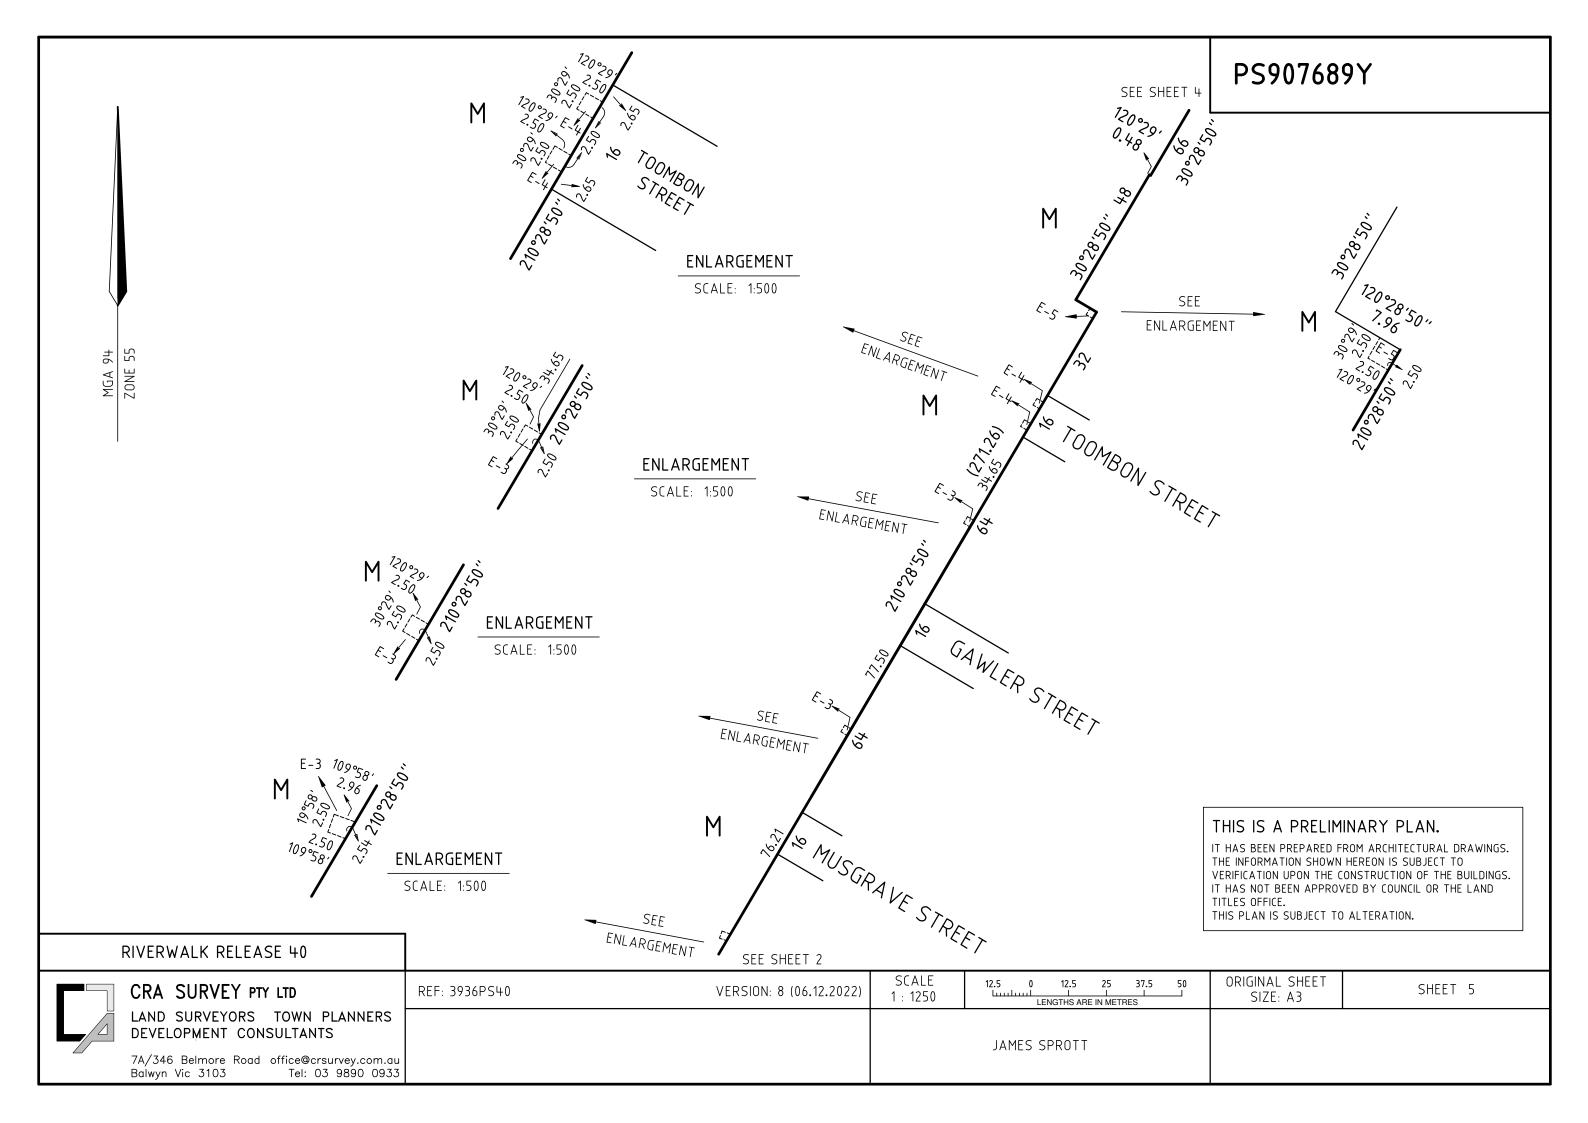

#### PLAN OF SUBDIVISION **EDITION 1** PS907689Y LOCATION OF LAND WYNDHAM CITY COUNCIL PARISH: **MAMBOURIN** TOWNSHIP: WERRIBEE THIS IS A PRELIMINARY PLAN. CROWN ALLOTMENTS: 22A (PART) & 10A (PART) IT HAS BEEN PREPARED FROM ARCHITECTURAL DRAWINGS. THE INFORMATION SHOWN HEREON IS SUBJECT TO PARISH: MAMBOURIN VERIFICATION UPON THE CONSTRUCTION OF THE BUILDINGS. CROWN ALLOTMENTS: 4A (PT), 5A (PT), 7A (PT), 8A (PT) & 9A (PT) IT HAS NOT BEEN APPROVED BY COUNCIL OR THE LAND TITLES OFFICE. CROWN ALLOTMENTS: H (PART) SECTION 7 THIS PLAN IS SUBJECT TO ALTERATION. TITLE REFERENCE: LAST PLAN REF: LOT L ON PS907685H POSTAL ADDRESS: CNR PRINCES HIGHWAY & MALTBY BYPASS WERRIBEE, VIC 3030 (at time of subdivision) MGA 94 CO-ORDINATES: 292 970 ZONE 55 (of approx centre of Ν GDA 94 5 801 510 land in plan) VESTING OF ROADS OR RESERVES NOTATIONS COUNCIL/BODY/PERSON **IDENTIFIER** OTHER PURPOSE OF PLAN: TO REMOVE PART EASEMENT E-6 ON PS907685H AND CREATED IN PS907685H ROAD R1 WYNDHAM CITY COUNCIL AND AFFECTING ROAD R1 ON THIS PLAN RESERVE No.1 WYNDHAM CITY COUNCIL GROUNDS FOR EASEMENT REMOVAL: BY AGREEMENT OF ALL INTERESTED PARTIES UNDER SECTION 6(1)(k) OF THE SUBDIVISION ACT 1988 NOTATIONS **DEPTH LIMITATION:** DOES NOT APPLY SURVEY: THIS PLAN IS BASED ON SURVEY (PS636838S) STAGING: THIS IS NOT A STAGED SUBDIVISION PLANNING PERMIT NO: THIS SURVEY HAS BEEN CONNECTED TO PERMANENT MARKS: IN PROCLAIMED SURVEY AREA NUMBER: RIVERWALK RELEASE 40 Number of Lots: 37 (excludes Lot M) Release 40 Land Area: 2.736ha EASEMENT INFORMATION LEGEND: A - APPURTENANT EASEMENT E - ENCUMBERING EASEMENT R - ENCUMBERING EASEMENT (ROAD) EASEMENT **WIDTH PURPOSE** LAND BENEFITED/IN FAVOUR OF ORIGIN REFERENCE (METRES) SEWERAGE E-3 SEE PLAN PS810599P CITY WEST WATER CORPORATION DRAINAGE PS810600J WYNDHAM CITY COUNCIL E-4 SEE PLAN SEWERAGE SEE PLAN CITY WEST WATER CORPORATION E-5 PS810600J SEE PLAN THIS PLAN E-6 SEWERAGE GREATER WESTERN WATER CORPORATION E-7 DRAINAGE SEE PLAN THIS PLAN WYNDHAM CITY COUNCIL ORIGINAL SHEET CRA SURVEY PTY LTD SHEET 1 OF 7 REF: 3936PS40 VERSION: 8 (06.12.2022) SIZE: A3 LAND SURVEYORS TOWN PLANNERS **DEVELOPMENT CONSULTANTS** JAMES SPROTT 7A/346 Belmore Road office@crsurvey.com.au Tel: 03 9890 0933 Balwyn Vic 3103