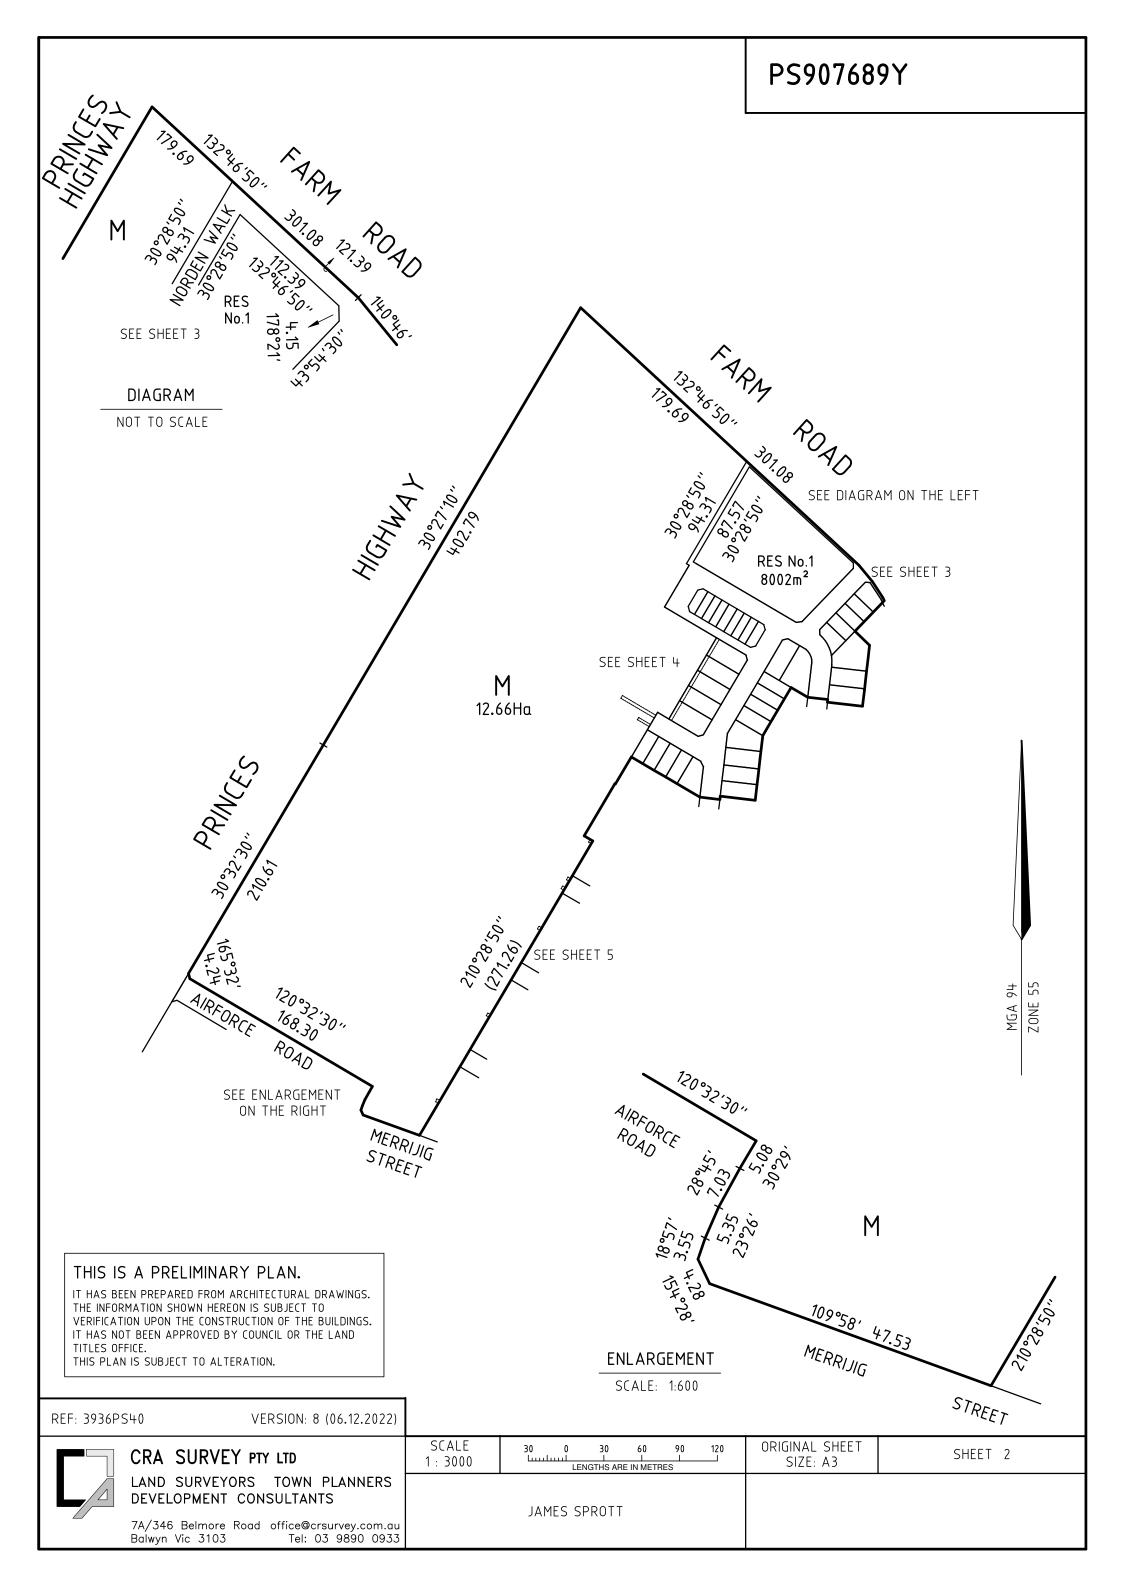

#### PLAN OF SUBDIVISION **EDITION 1** PS907689Y LOCATION OF LAND WYNDHAM CITY COUNCIL PARISH: **MAMBOURIN** TOWNSHIP: WERRIBEE THIS IS A PRELIMINARY PLAN. CROWN ALLOTMENTS: 22A (PART) & 10A (PART) IT HAS BEEN PREPARED FROM ARCHITECTURAL DRAWINGS. THE INFORMATION SHOWN HEREON IS SUBJECT TO PARISH: MAMBOURIN VERIFICATION UPON THE CONSTRUCTION OF THE BUILDINGS. CROWN ALLOTMENTS: 4A (PT), 5A (PT), 7A (PT), 8A (PT) & 9A (PT) IT HAS NOT BEEN APPROVED BY COUNCIL OR THE LAND TITLES OFFICE. CROWN ALLOTMENTS: H (PART) SECTION 7 THIS PLAN IS SUBJECT TO ALTERATION. TITLE REFERENCE: LAST PLAN REF: LOT L ON PS907685H POSTAL ADDRESS: CNR PRINCES HIGHWAY & MALTBY BYPASS WERRIBEE, VIC 3030 (at time of subdivision) MGA 94 CO-ORDINATES: 292 970 ZONE 55 (of approx centre of Ν GDA 94 5 801 510 land in plan) VESTING OF ROADS OR RESERVES NOTATIONS COUNCIL/BODY/PERSON **IDENTIFIER** OTHER PURPOSE OF PLAN: TO REMOVE PART EASEMENT E-6 ON PS907685H AND CREATED IN PS907685H ROAD R1 WYNDHAM CITY COUNCIL AND AFFECTING ROAD R1 ON THIS PLAN RESERVE No.1 WYNDHAM CITY COUNCIL GROUNDS FOR EASEMENT REMOVAL: BY AGREEMENT OF ALL INTERESTED PARTIES UNDER SECTION 6(1)(k) OF THE SUBDIVISION ACT 1988 NOTATIONS **DEPTH LIMITATION:** DOES NOT APPLY SURVEY: THIS PLAN IS BASED ON SURVEY (PS636838S) STAGING: THIS IS NOT A STAGED SUBDIVISION PLANNING PERMIT NO: THIS SURVEY HAS BEEN CONNECTED TO PERMANENT MARKS: IN PROCLAIMED SURVEY AREA NUMBER: RIVERWALK RELEASE 40 Number of Lots: 37 (excludes Lot M) Release 40 Land Area: 2.736ha EASEMENT INFORMATION LEGEND: A - APPURTENANT EASEMENT E - ENCUMBERING EASEMENT R - ENCUMBERING EASEMENT (ROAD) EASEMENT **WIDTH PURPOSE** LAND BENEFITED/IN FAVOUR OF ORIGIN REFERENCE (METRES) SEWERAGE E-3 SEE PLAN PS810599P CITY WEST WATER CORPORATION DRAINAGE PS810600J WYNDHAM CITY COUNCIL E-4 SEE PLAN SEWERAGE SEE PLAN CITY WEST WATER CORPORATION E-5 PS810600J SEE PLAN THIS PLAN E-6 SEWERAGE GREATER WESTERN WATER CORPORATION E-7 DRAINAGE SEE PLAN THIS PLAN WYNDHAM CITY COUNCIL ORIGINAL SHEET CRA SURVEY PTY LTD SHEET 1 OF 7 REF: 3936PS40 VERSION: 8 (06.12.2022) SIZE: A3 LAND SURVEYORS TOWN PLANNERS **DEVELOPMENT CONSULTANTS** JAMES SPROTT 7A/346 Belmore Road office@crsurvey.com.au Tel: 03 9890 0933 Balwyn Vic 3103