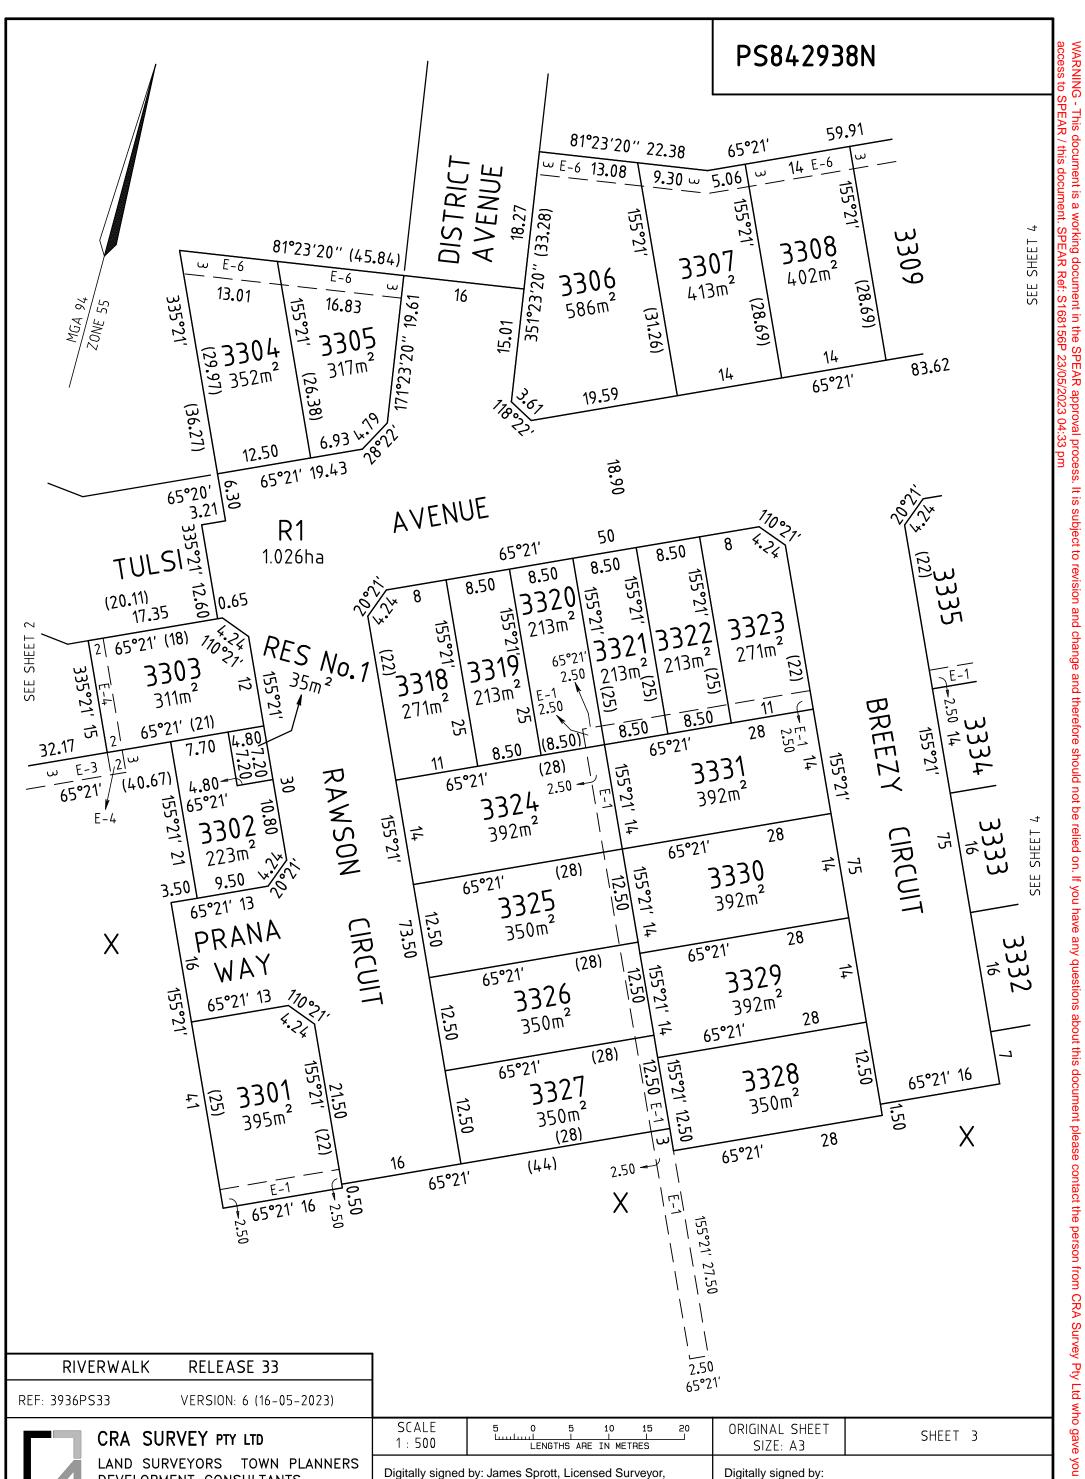

# PS842938N

| E-1<br>, 65°21' 16                                                                                                                         | 65°21                             | X  E-1<br>  155°21' 21.20<br>                                                |                                                                                    |         |
|--------------------------------------------------------------------------------------------------------------------------------------------|-----------------------------------|------------------------------------------------------------------------------|------------------------------------------------------------------------------------|---------|
| RIVERWALK RELEASE 33                                                                                                                       |                                   | 2.50                                                                         | )                                                                                  |         |
| REF: 3936PS33 VERSION: 6 (16-05-2023)                                                                                                      |                                   | 65°2                                                                         | .1                                                                                 |         |
| CRA SURVEY PTY LTD                                                                                                                         | SCALE<br>1 : 500                  | 5 0 5 10 15 20<br>LINGTHS ARE IN METRES                                      | ORIGINAL SHEET<br>SIZE: A3                                                         | SHEET 3 |
| LAND SURVEYORS TOWN PLANNERS<br>DEVELOPMENT CONSULTANTS<br>7A/346 Belmore Road office@crsurvey.com.au<br>Balwyn Vic 3103 Tel: 03 9890 0933 | Surveyor's Plan<br>16/05/2023, SP | by: James Sprott, Licensed Surveyor,<br>v Version (6),<br>PEAR Ref: S168156P | Digitally signed by:<br>Wyndham City Council<br>23/05/2023,<br>SPEAR Ref: S168156F |         |