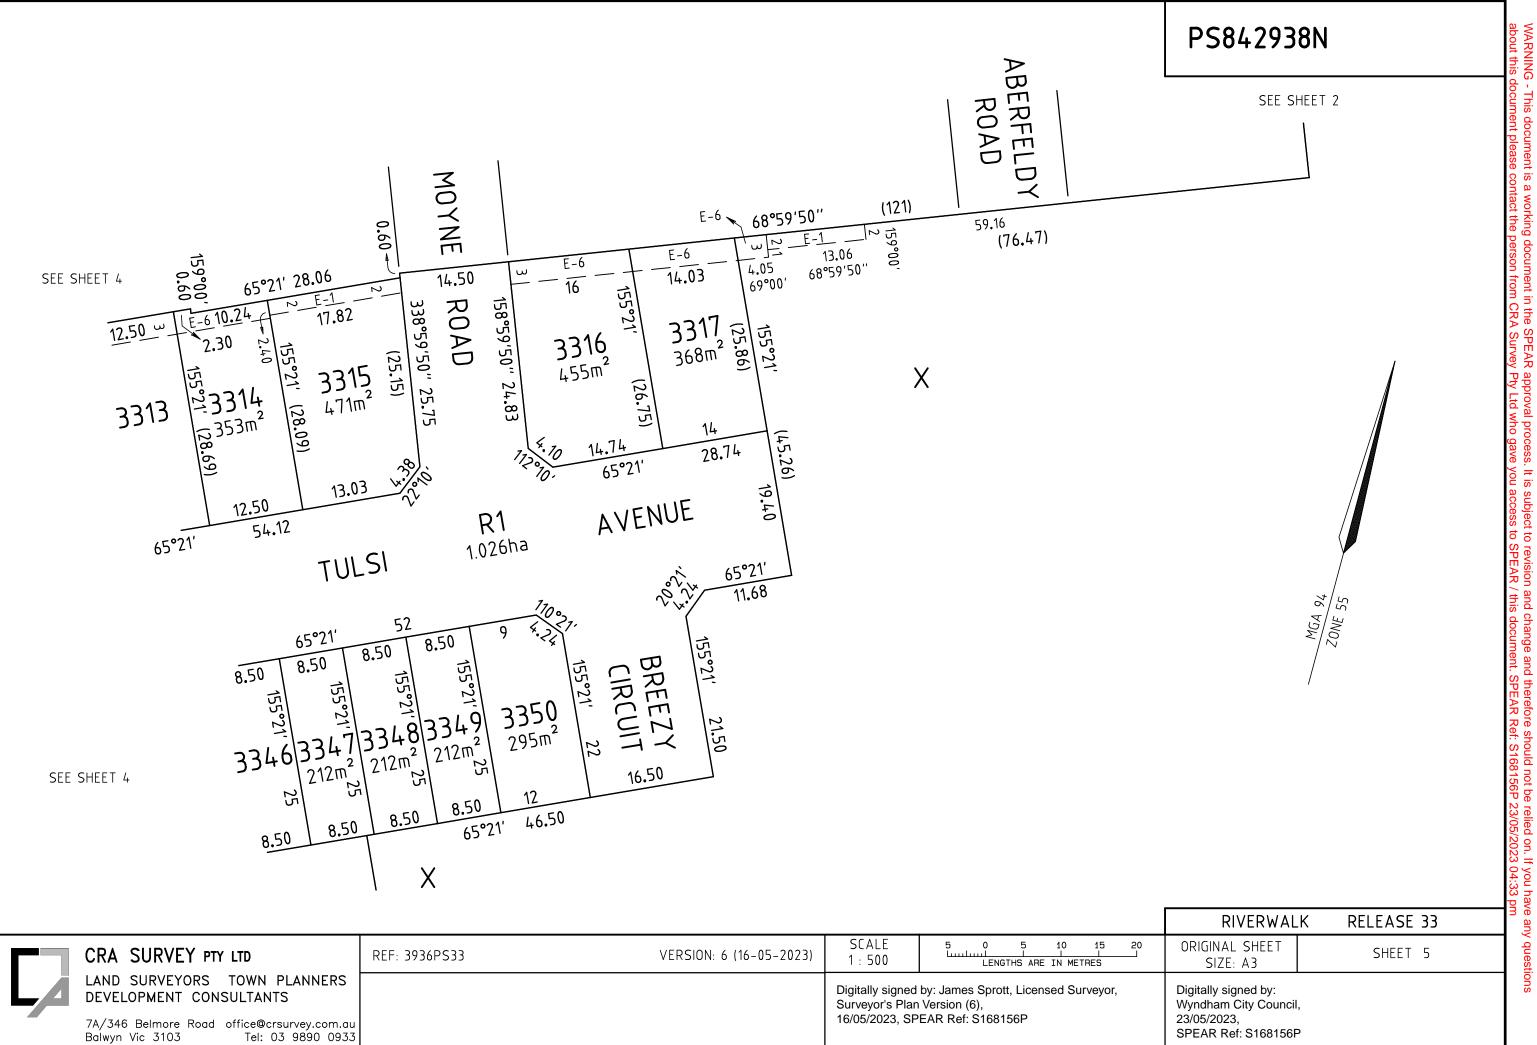

# PS842938N

|    | CRA SURVEY PTY LTD                                                              | REF: 3936PS33 | VERSION: 6 (16-05-2023) | 1 : 500         | LENGTHS ARE IN METRES |
|----|---------------------------------------------------------------------------------|---------------|-------------------------|-----------------|-----------------------|
| LA | LAND SURVEYORS TOWN PLANNERS<br>DEVELOPMENT CONSULTANTS                         |               |                         | Surveyor's Plan |                       |
|    | 7A/346 Belmore Road office@crsurvey.com.au<br>Balwyn Vic 3103 Tel: 03 9890 0933 |               |                         | 16/05/2023, SP  | EAR Ref: S168156P     |