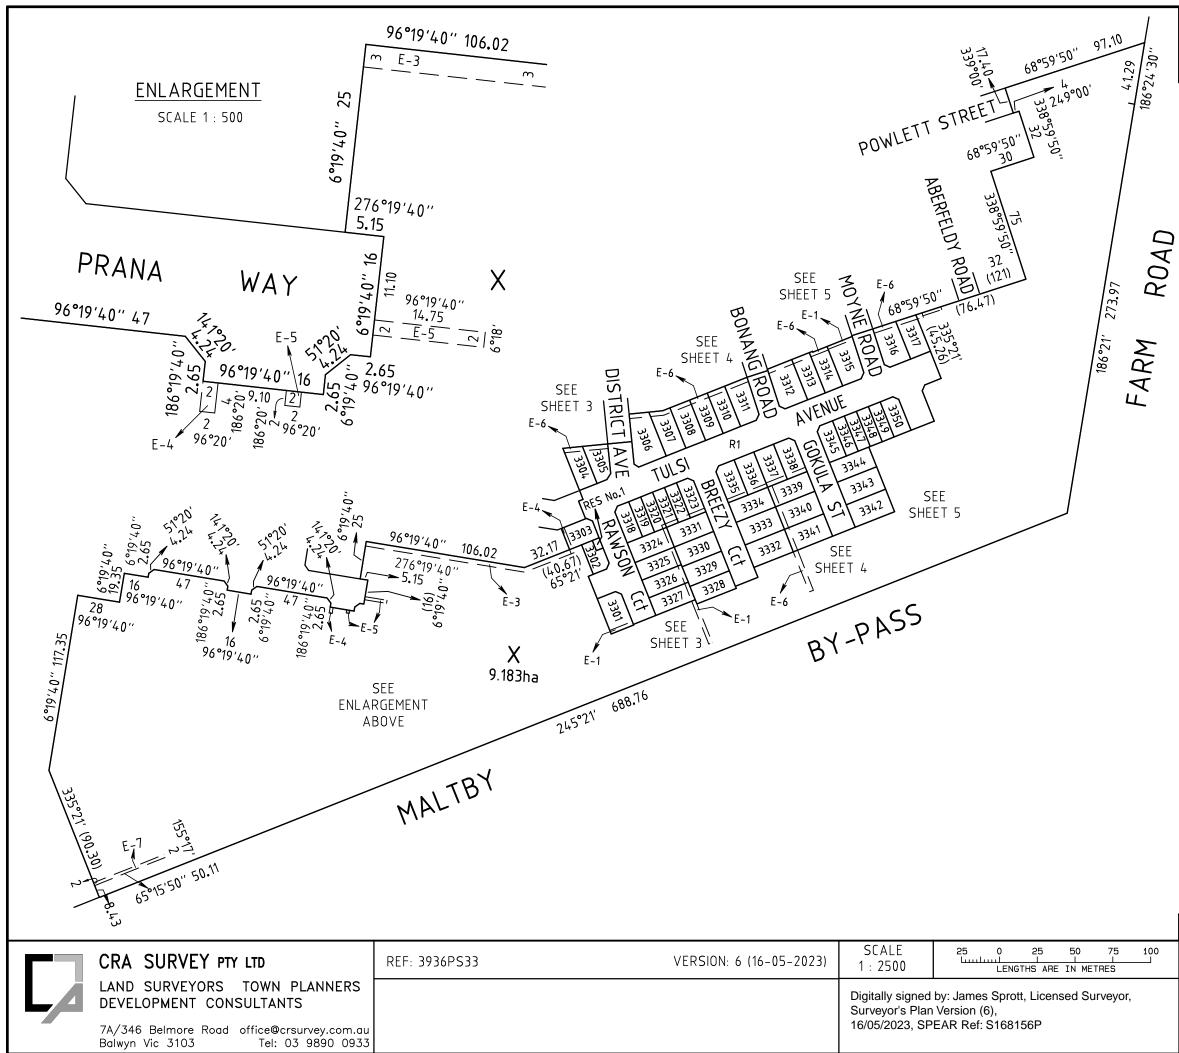

| PLAN OF SUBDIVISION                                                                                              |                                                               |                     | EDIT                                          | ION 1           | PS842938                                  | 3N                                                        |                                       |
|------------------------------------------------------------------------------------------------------------------|---------------------------------------------------------------|---------------------|-----------------------------------------------|-----------------|-------------------------------------------|-----------------------------------------------------------|---------------------------------------|
| LOCATION OF                                                                                                      | LAND                                                          |                     |                                               | Council Name    | e: Wyndham City (                         | Council                                                   |                                       |
| PARISH: MAMBOURIN<br>CROWN ALLOTMENTS: G (PT) & H (PT) SECTION 7                                                 |                                                               |                     | Planning Perr<br>SPEAR Refer<br>Certification |                 | ′P11630/19<br>68156P                      |                                                           |                                       |
| TITLE REFERENCE<br>LAST PLAN REF:                                                                                | TITLE REFERENCE: VOL FOL<br>LAST PLAN REF: LOT W ON PS842937Q |                     |                                               | Statement of    | f Compliance                              | ion 6 of the Subdivision Ac<br>ce issued under section 21 | t 1988<br>of the Subdivision Act 1988 |
|                                                                                                                  |                                                               |                     |                                               | has been mad    | t for public open s<br>de and the require | ment has been satisfied                                   | 8A of the Subdivision Act 1988        |
| POSTAL ADDRESS<br>(at time of subdiv                                                                             |                                                               | ALTBY BYPAS         | S                                             | Digitally signe | ed by: Mark Tenne                         | r for Wyndham City Counci                                 | l on 23/05/2023                       |
| MGA 94 CO-ORDIN<br>(of approx centre of                                                                          |                                                               | ZONE 55<br>GDA 94   |                                               |                 |                                           |                                                           |                                       |
| ١                                                                                                                | /ESTING OF ROADS OR RES                                       | SERVES              |                                               |                 |                                           | NOTATIONS                                                 |                                       |
| IDENTIFIER                                                                                                       | COUNCIL/BOI                                                   |                     |                                               |                 |                                           |                                                           |                                       |
| ROAD R1<br>RESERVE No.1                                                                                          | WYNDHAM CITY (<br>POWERCOR AUST                               |                     |                                               |                 |                                           |                                                           |                                       |
|                                                                                                                  | NOTATIONS                                                     |                     |                                               |                 |                                           |                                                           |                                       |
| PLANNING PERMIT                                                                                                  | SED ON SURVEY<br>AGED SUBDIVISION                             | 1ARKS:              |                                               |                 |                                           |                                                           |                                       |
|                                                                                                                  |                                                               |                     |                                               |                 | RIVEF                                     | RWALK RELEAS                                              | SE 33                                 |
|                                                                                                                  |                                                               |                     |                                               |                 | 50 (Excl Reser                            | ves & Lot X) R                                            | elease 33 Land Area: 2 <b>.</b> 801h  |
| LEGEND: A – AP                                                                                                   | PURTENANT EASEMENT E – ENCUM                                  | EA<br>IBERING EASEM |                                               | INFORMATI       | I <mark>ON</mark><br>EASEMENT (ROA        | AD)                                                       |                                       |
| EASEMENT<br>REFERENCE                                                                                            | PURPOSE                                                       | WIDTH<br>(METRES)   | OR                                            | IGIN            |                                           | LAND BENEFITED/II                                         | N FAVOUR OF                           |
| E-1                                                                                                              | SEWERAGE                                                      | SEE PLAN            | THIS PL                                       | AN              | GRE                                       | EATER WESTERN WATER CORPORATION                           |                                       |
| E-3                                                                                                              | DRAINAGE<br>SEWERAGE                                          | 3                   | PS842937Q                                     |                 |                                           | NDHAM CITY COUNCIL<br>EATER WESTERN WATER CORPORATION     |                                       |
| E-4                                                                                                              | SEWERAGE                                                      | 2                   | PS84293                                       | 37Q             | GRE                                       | ATER WESTERN WATER                                        | R CORPORATION                         |
| E-5                                                                                                              | DRAINAGE                                                      | 2                   | PS84293                                       | 37Q             | WYN                                       | IDHAM CITY COUNCIL                                        |                                       |
| E-6                                                                                                              | DRAINAGE<br>SEWERAGE                                          | SEE PLAN            | THIS PL                                       | AN              |                                           | IDHAM CITY COUNCIL<br>ATER WESTERN WATEI                  | R CORPORATION                         |
| E-7                                                                                                              | DRAINAGE                                                      | 2                   | PS84293                                       | 365             | WYN                                       | IDHAM CITY COUNCIL                                        |                                       |
|                                                                                                                  | SURVEY PTY LTD                                                | REF: 3936F          | <br>2533                                      | VERSION: 6      | (16-05-2023)                              | ORIGINAL SHEET<br>SIZE: A3                                | SHEET 1 OF 7                          |
| LAND SURVEYORS TOWN PLANNERS<br>DEVELOPMENT CONSULTANTS<br>Digitally signed by: James Sprott, Licensed Surveyor, |                                                               |                     |                                               |                 |                                           |                                                           |                                       |

| E-3                                                     | DRAINAGE<br>SEWERAGE                                                 | 3                                                                                     | PS842937Q                       |                      | WYNDHAM CITY COUNCIL<br>GREATER WESTERN WATER CORPORATION |              |
|---------------------------------------------------------|----------------------------------------------------------------------|---------------------------------------------------------------------------------------|---------------------------------|----------------------|-----------------------------------------------------------|--------------|
| E-4                                                     | SEWERAGE                                                             | 2                                                                                     | PS842937Q                       | GRE                  | GREATER WESTERN WATER CORPORATION                         |              |
| E-5                                                     | DRAINAGE                                                             | 2                                                                                     | PS842937Q                       | WYN                  | WYNDHAM CITY COUNCIL                                      |              |
| E-6                                                     | DRAINAGE<br>SEWERAGE                                                 | SEE PLAN                                                                              | THIS PLAN                       |                      | YNDHAM CITY COUNCIL<br>REATER WESTERN WATER CORPORATION   |              |
| E-7                                                     | DRAINAGE                                                             | 2                                                                                     | PS842936S                       | WYNDHAM CITY COUNCIL |                                                           |              |
| CR                                                      | A SURVEY PTY LTD                                                     | REF: 3936P                                                                            | VERSION: 6                      | (16-05-2023)         | ORIGINAL SHEET<br>SIZE: A3                                | SHEET 1 OF 7 |
| LAND SURVEYORS TOWN PLANNERS<br>DEVELOPMENT CONSULTANTS |                                                                      | Digitally signed by: James Sprott, Licensed Surveyor,<br>Surveyor's Plan Version (6), |                                 | Surveyor,            |                                                           |              |
|                                                         | '346 Belmore Roadoffice@crsurvey.com.auwyn Vic 3103Tel: 03 9890 0933 |                                                                                       | 16/05/2023, SPEAR Ref: S168156P |                      |                                                           |              |