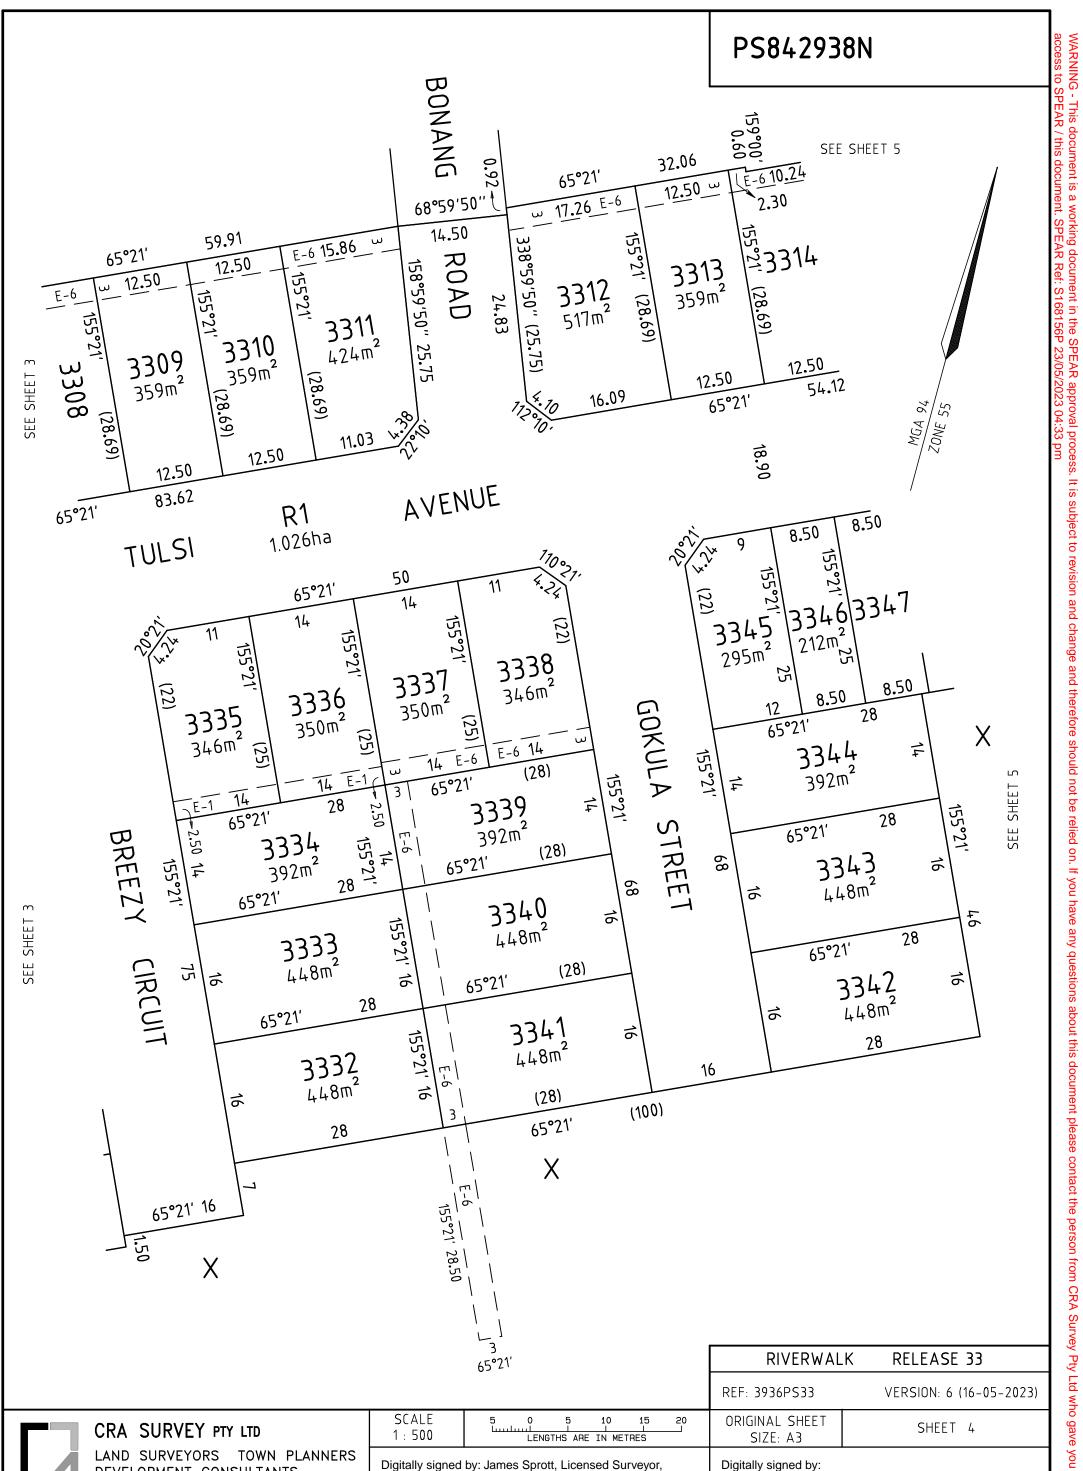

# PS842938N

| 65°21' 16                                                                                                                                  | 155°21' 28.50                     |                                                                            |                                                                                    |                         |
|--------------------------------------------------------------------------------------------------------------------------------------------|-----------------------------------|----------------------------------------------------------------------------|------------------------------------------------------------------------------------|-------------------------|
|                                                                                                                                            |                                   | 5<br>65°21'                                                                | RIVERWAL                                                                           | .K RELEASE 33           |
|                                                                                                                                            |                                   |                                                                            | REF: 3936PS33                                                                      | VERSION: 6 (16-05-2023) |
| CRA SURVEY PTY LTD                                                                                                                         | SCALE<br>1 : 500                  | 5 0 5 10 15 20<br>LENGTHS ARE IN METRES                                    | ORIGINAL SHEET<br>SIZE: A3                                                         | SHEET 4                 |
| LAND SURVEYORS TOWN PLANNERS<br>DEVELOPMENT CONSULTANTS<br>7A/346 Belmore Road office@crsurvey.com.au<br>Balwyn Vic 3103 Tel: 03 9890 0933 | Surveyor's Plan<br>16/05/2023, SP | by: James Sprott, Licensed Surveyor,<br>Version (6),<br>PEAR Ref: S168156P | Digitally signed by:<br>Wyndham City Council<br>23/05/2023,<br>SPEAR Ref: S168156F |                         |