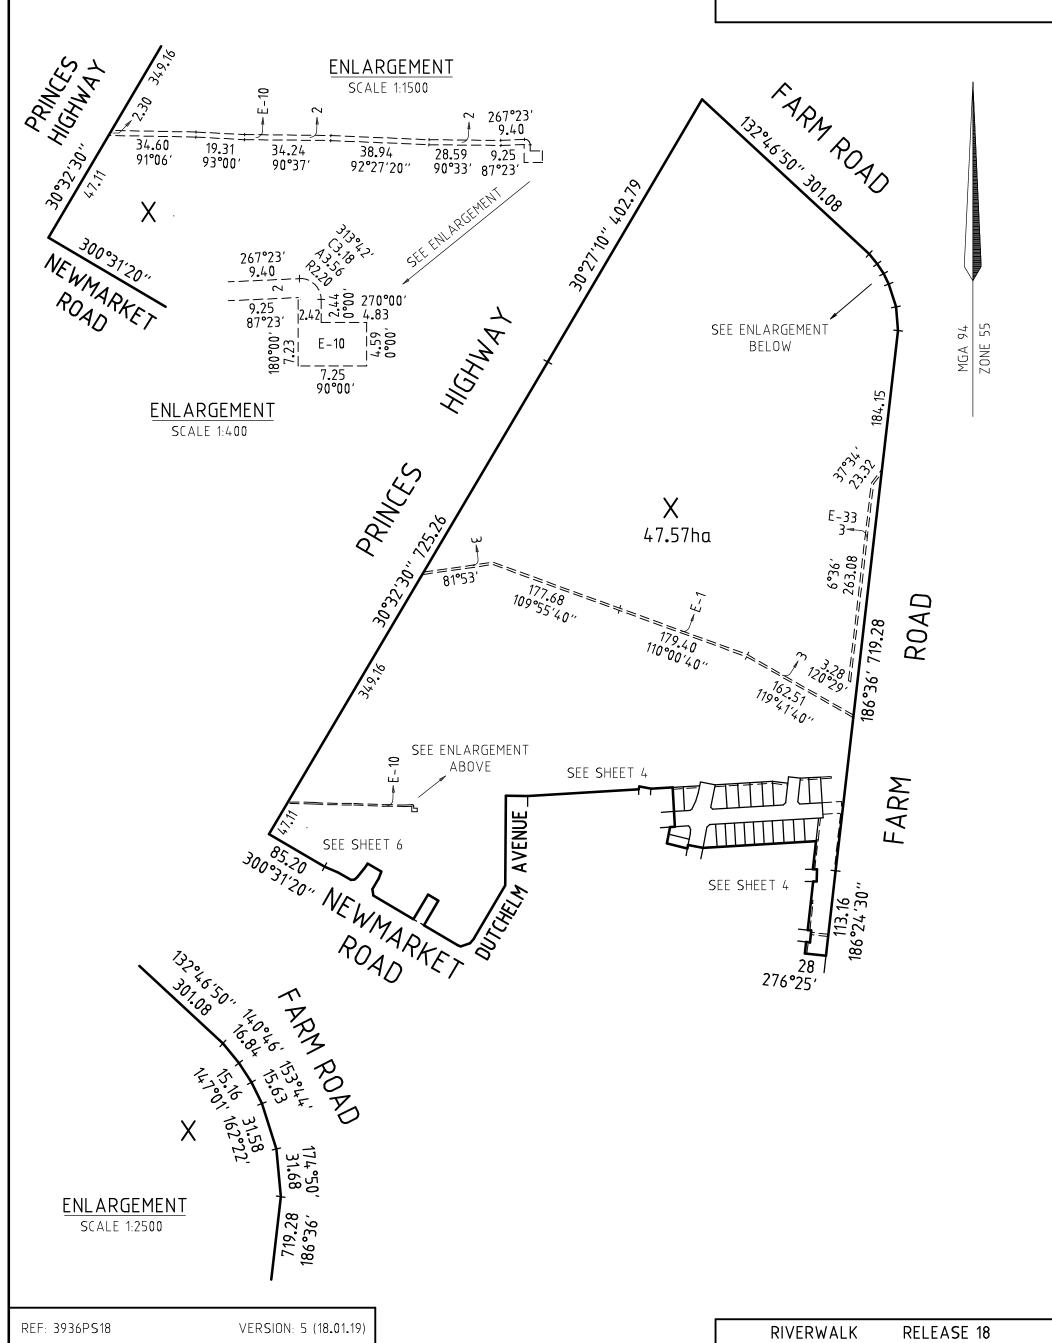

### PLAN OF SUBDIVISION EDITION 1 PS744995W LOCATION OF LAND COUNCIL NAME: WYNDHAM CITY COUNCIL MAMBOURIN PARISH: WERRIBEE TOWNSHIP: CROWN ALLOTMENTS: 22A (PART) & 10A (PART) PARISH: MAMBOURIN CROWN ALLOTMENTS: 4A, 5A, 6A (PART), 7A (PART), 8A & 9A CROWN ALLOTMENT: H (PART) SECTION 7 TITLE REFERENCE: VOL FOL LAST PLAN REF: PS 744992D LOT W POSTAL ADDRESS: CNR PRINCES HIGHWAY & MALTBY BYPASS (at time of subdivision) WERRIBEE 3030 MGA 94 CO-ORDINATES: E 293 100 ZONE 55 GDA 94 (of approx centre of land in plan) N 5 800 920 VESTING OF ROADS OR RESERVES NOTATIONS IDENTIFIER COUNCIL/BODY/PERSON ROAD R1 WYNDHAM CITY COUNCIL NOTATIONS **DEPTH LIMITATION:** DOES NOT APPLY SURVEY: THIS PLAN IS BASED ON SURVEY (PS 636838S) STAGING: THIS IS NOT A STAGED SUBDIVISION PLANNING PERMIT NO: WYP6793/13 THIS SURVEY HAS BEEN CONNECTED TO PERMANENT MARKS: IN PROCLAIMED SURVEY AREA NUMBER: RIVERWALK RELEASE 18 No. of Lots: 23 (excluding Lot X) Release 18 Land Area: 1.614ha EASEMENT INFORMATION E - ENCUMBERING EASEMENT R - ENCUMBERING EASEMENT (ROAD) LEGEND: A - APPURTENANT EASEMENT EASEMENT WIDTH **PURPOSE** ORIGIN LAND BENEFITED/IN FAVOUR OF REFERENCE (METRES) SEE SHEET 2 ORIGINAL SHEET CRA SURVEY PTY LTD VERSION: 5 (18.01.19) SHEET 1 OF 8 REF: 3936PS18 SIZE: A3 LAND SURVEYORS TOWN PLANNERS DEVELOPMENT CONSULTANTS JAMES SPROTT 7A/346 Belmore Road office@crsurvey.com.au Balwyn Vic 3103 Tel: 03 9890 0933

## PS744995W

## EASEMENT INFORMATION

LEGEND: A - APPURTENANT EASEMENT E - ENCUMBERING EASEMENT R - ENCUMBERING EASEMENT (ROAD)

| EASEMENT<br>REFERENCE | PURPOSE              | WIDTH<br>(METRES)    | ORIGIN                                                  |                                   | LAND BENEFITED/IN FA             | AVOUR OF   |
|-----------------------|----------------------|----------------------|---------------------------------------------------------|-----------------------------------|----------------------------------|------------|
| E-1                   | SEWERAGE             | 3                    | PS 412756U                                              | CITY WEST                         | WATER LIMITED                    |            |
| E-3                   | SEWERAGE             | SEE PLAN             | PS 744986X                                              | CITY WEST                         | WATER CORPORATION                |            |
| E-4                   | SEWERAGE<br>DRAINAGE | SEE PLAN<br>SEE PLAN | PS 744980L<br>PS 744980L                                | CITY WEST '<br>WYNDHAM C          | WATER CORPORATION<br>ITY COUNCIL |            |
| E-5                   | SEWERAGE             | 2.50                 | THIS PLAN                                               | CITY WEST                         | WATER CORPORATION                |            |
| E-6                   | SEWERAGE             | SEE PLAN             | PS 744980L                                              | CITY WEST                         | WATER CORPORATION                |            |
| E – 10                | POWERLINE            | SEE PLAN             | PS 636838S - SEC 88<br>ELECTRICITY INDUSTRY<br>ACT 2000 | POWERCOR                          | AUSTRALIA LTD                    |            |
| E-26                  | DRAINAGE             | 3                    | PS 744980L                                              | WYNDHAM C                         | ITY COUNCIL                      |            |
| E-28                  | SEWERAGE<br>DRAINAGE | SEE PLAN<br>SEE PLAN | THIS PLAN<br>THIS PLAN                                  | CITY WEST '<br>WYNDHAM C          | WATER CORPORATION<br>ITY COUNCIL |            |
| E-32                  | SEWERAGE             | 2                    | THIS PLAN                                               | CITY WEST                         | WATER CORPORATION                |            |
| E-33                  | GAS                  | 3                    | PS744987V                                               | AUSNET GAS                        | S SERVICES PTY LTD               |            |
|                       |                      |                      |                                                         |                                   |                                  |            |
|                       |                      |                      |                                                         | ı                                 | 50.455.444.4                     | DELET 12   |
|                       | A CHRYEY             |                      |                                                         |                                   | RIVERWALK ORIGINAL SHEET         | RELEASE 18 |
| CH                    | RA SURVEY PTY LTD    | REF: 3936F           | 75 IB VERSIO                                            | N: 5 (18 <b>.</b> 01 <b>.</b> 19) | SIZE: A3                         | SHEET 2    |