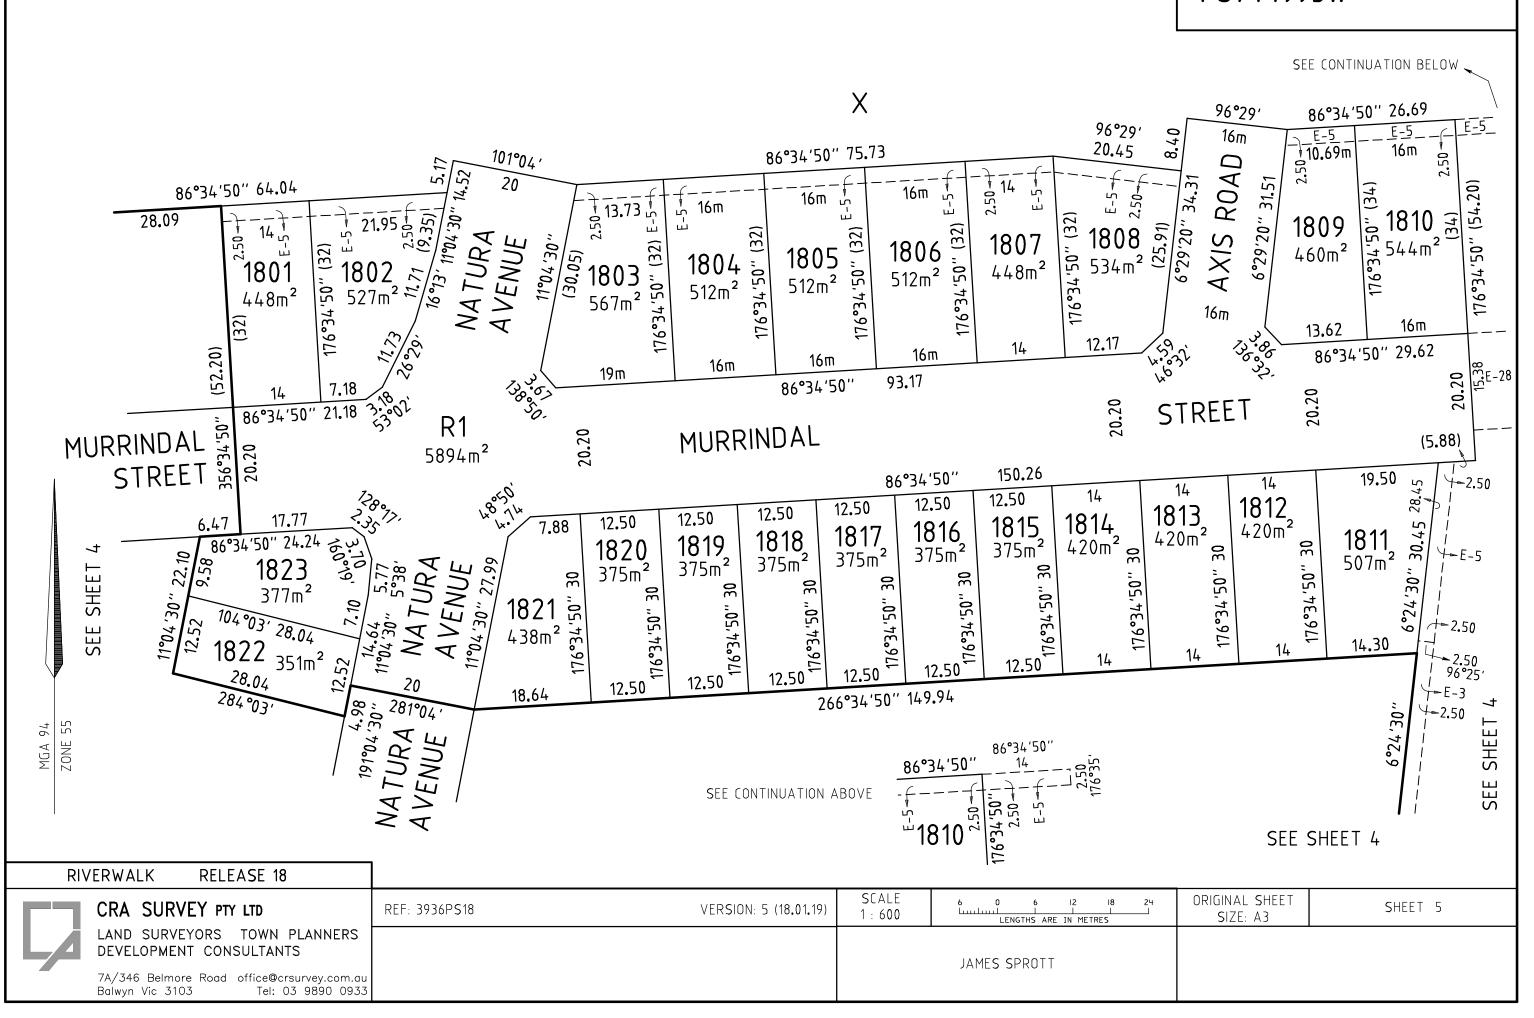

| 75 IB VERSIO                                            | N: 5 (18 <b>.</b> 01 <b>.</b> 19) | SIZE: A3                         | SHEET 2    |



7A/346 Belmore Road office@crsurvey.com.au Balwyn Vic 3103 Tel: 03 9890 0933

JAMES SPROTT



CRA SURVEY PTY LTD

LAND SURVEYORS TOWN PLANNERS DEVELOPMENT CONSULTANTS

7A/346 Belmore Road office@crsurvey.com.au Balwyn Vic 3103 Tel: 03 9890 0933

| SCALE<br>1.5000 | 50<br>Luud | 0   | 50<br>I   | 100<br> | 150<br> | 200<br>J |   |
|-----------------|------------|-----|-----------|---------|---------|----------|---|
| 1:5000          |            | LEN | IGTHS ARE | IN MET  | RES     |          |   |
|                 |            |     |           |         |         |          | Π |

ORIGINAL SHEET SHEET 3

JAMES SPROTT



## PS744995W





#### **CREATION OF RESTRICTION "A"**

#### LAND BURDENED AND LAND BENEFITED: REFER TO TABLE 1

#### **DESCRIPTION OF RESTRICTION**

The registered proprietor or proprietors for the time being of any burdened lot on this plan to which this restriction applies shall not build or permit to be built or remain on the lot any building other than a building which has been constructed in accordance with endorsed memorandum of common provisions registered in dealing no \_\_\_\_\_\_ which memorandum of common provisions is incorporated into this plan.

This restriction shall cease to have affect 10 years after the date of registration of this plan.

#### **CREATION OF RESTRICTION "B"**

#### LAND BURDENED AND LAND BENEFITED: REFER TO TABLE 1

#### **DESCRIPTION OF RESTRICTION**

The registered p