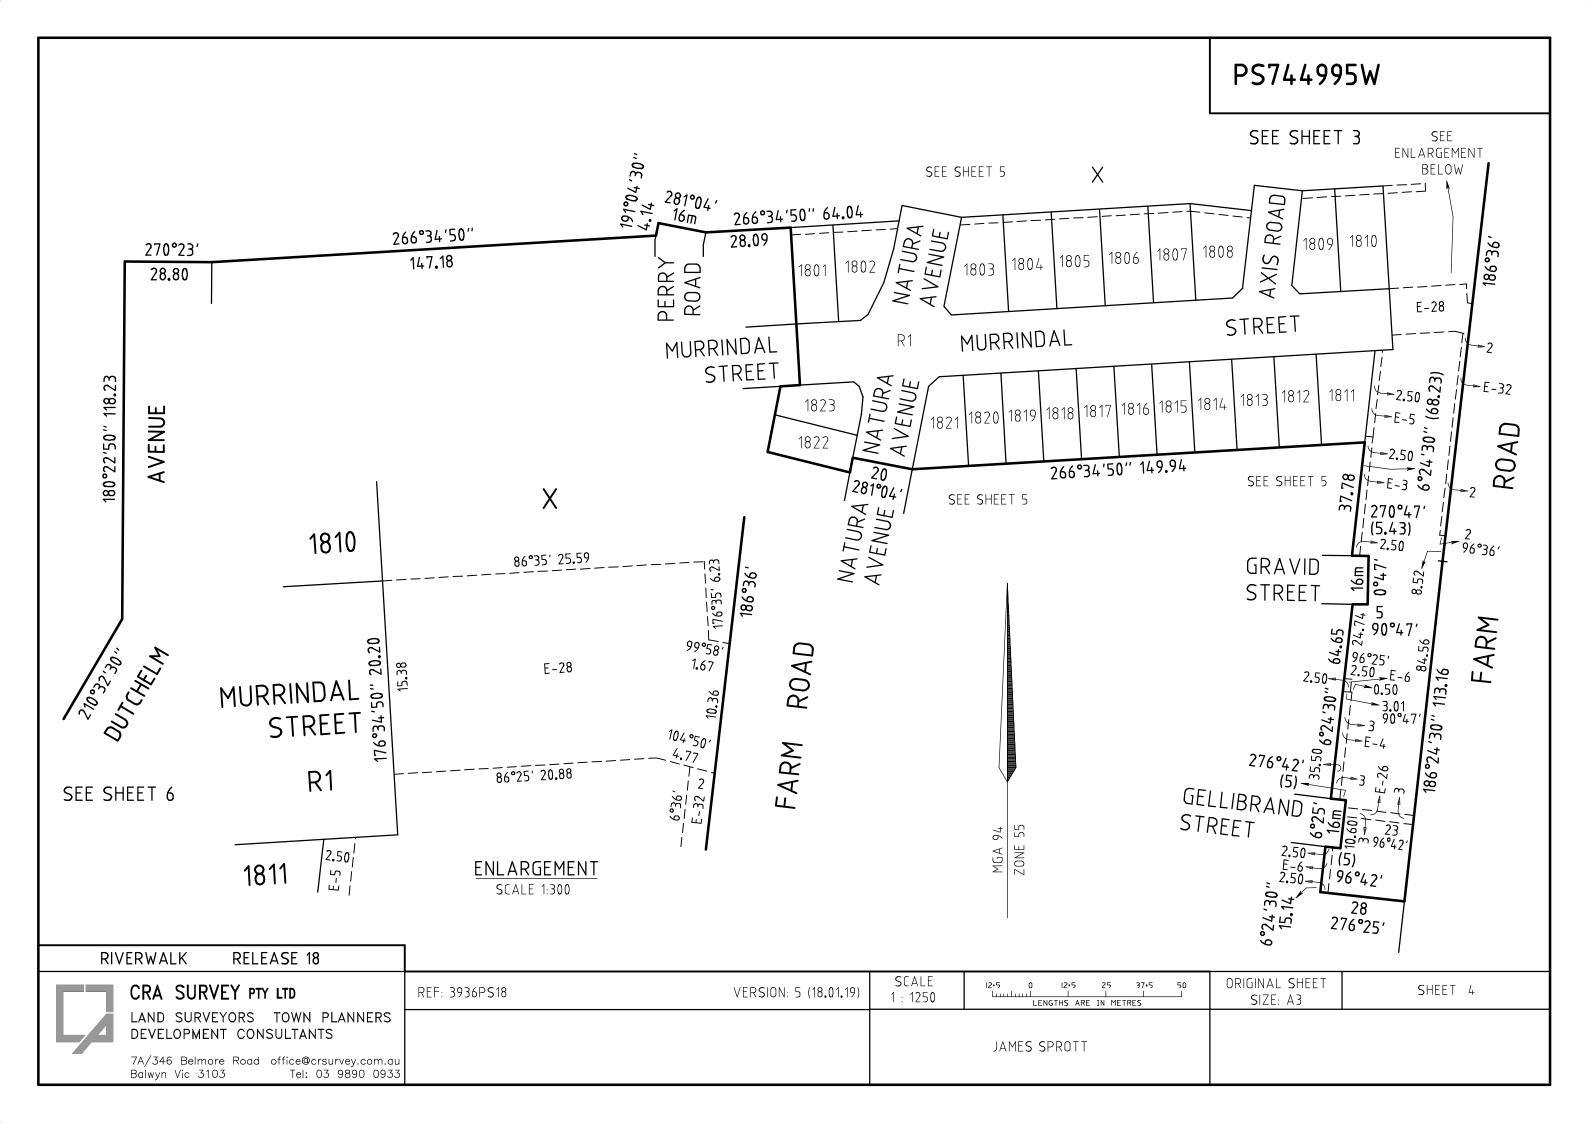

## PS744995W

## EASEMENT INFORMATION

LEGEND: A - APPURTENANT EASEMENT E - ENCUMBERING EASEMENT R - ENCUMBERING EASEMENT (ROAD)

| EASEMENT<br>REFERENCE | PURPOSE              | WIDTH<br>(METRES)    | ORIGIN                                                  |                                   | LAND BENEFITED/IN FA             | AVOUR OF   |
|-----------------------|----------------------|----------------------|---------------------------------------------------------|-----------------------------------|----------------------------------|------------|
| E-1                   | SEWERAGE             | 3                    | PS 412756U                                              | CITY WEST                         | WATER LIMITED                    |            |
| E-3                   | SEWERAGE             | SEE PLAN             | PS 744986X                                              | CITY WEST                         | WATER CORPORATION                |            |
| E-4                   | SEWERAGE<br>DRAINAGE | SEE PLAN<br>SEE PLAN | PS 744980L<br>PS 744980L                                | CITY WEST '<br>WYNDHAM C          | WATER CORPORATION<br>ITY COUNCIL |            |
| E-5                   | SEWERAGE             | 2.50                 | THIS PLAN                                               | CITY WEST                         | WATER CORPORATION                |            |
| E-6                   | SEWERAGE             | SEE PLAN             | PS 744980L                                              | CITY WEST                         | WATER CORPORATION                |            |
| E – 10                | POWERLINE            | SEE PLAN             | PS 636838S - SEC 88<br>ELECTRICITY INDUSTRY<br>ACT 2000 | POWERCOR                          | AUSTRALIA LTD                    |            |
| E-26                  | DRAINAGE             | 3                    | PS 744980L                                              | WYNDHAM C                         | ITY COUNCIL                      |            |
| E-28                  | SEWERAGE<br>DRAINAGE | SEE PLAN<br>SEE PLAN | THIS PLAN<br>THIS PLAN                                  | CITY WEST '<br>WYNDHAM C          | WATER CORPORATION<br>ITY COUNCIL |            |
| E-32                  | SEWERAGE             | 2                    | THIS PLAN                                               | CITY WEST                         | WATER CORPORATION                |            |
| E-33                  | GAS                  | 3                    | PS744987V                                               | AUSNET GAS                        | S SERVICES PTY LTD               |            |
|                       |                      |                      |                                                         |                                   |                                  |            |
|                       |                      |                      |                                                         | ı                                 | 50.455.444.4                     | DELET 12   |
|                       | A CHRYEY             |                      |                                                         |                                   | RIVERWALK ORIGINAL SHEET         | RELEASE 18 |
| CH                    | RA SURVEY PTY LTD    | REF: 3936F           | 75 IB VERSIO                                            | N: 5 (18 <b>.</b> 01 <b>.</b> 19) | SIZE: A3                         | SHEET 2    |