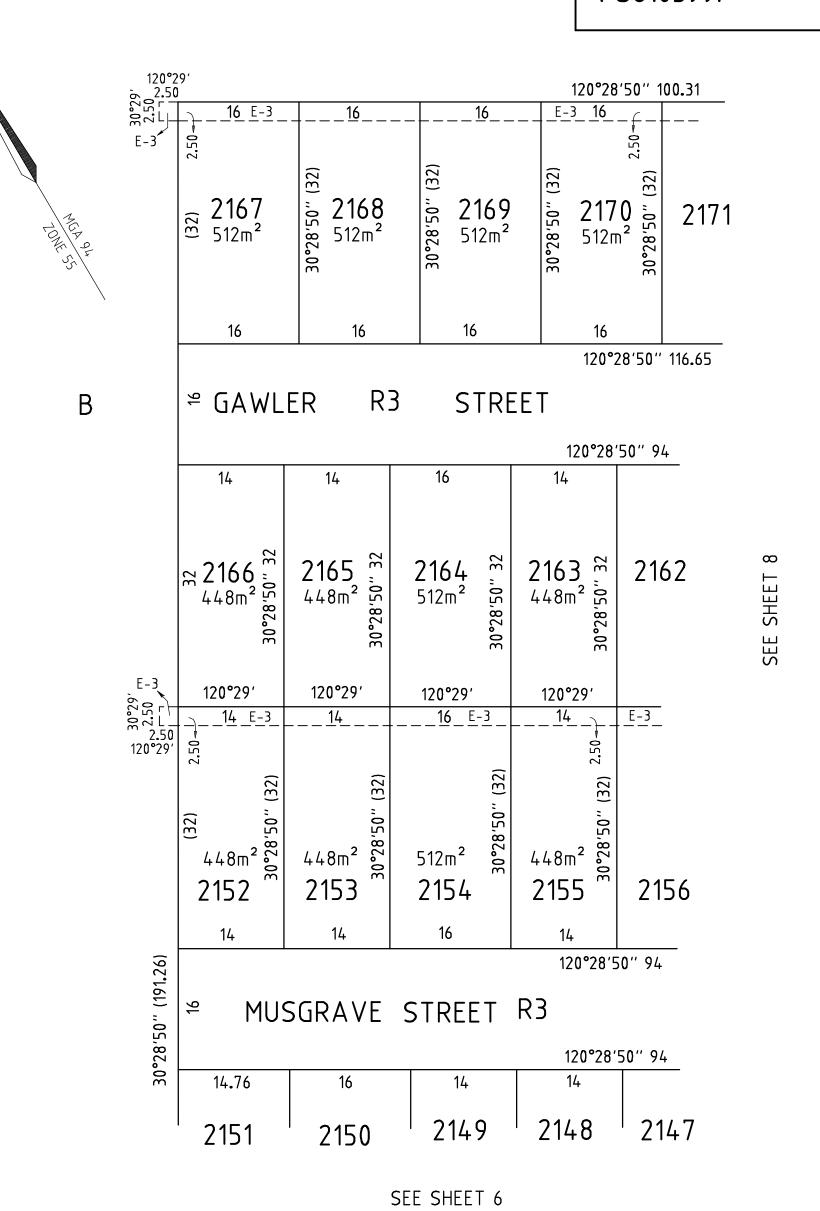

DEVELOPMENT CONSULTANTS

7A/346 Belmore Road office@crsurvey.com.au Balwyn Vic 3103 Tel: 03 9890 0933 Balwyn Vic 3103

JAMES SPROTT

| REF: 3936PS21                                                                                                                      | VERSION: 6 (6-03-2019) |                  |                | RIVERWALI                  | K RELEASE 21 |
|------------------------------------------------------------------------------------------------------------------------------------|------------------------|------------------|----------------|----------------------------|--------------|
| CRA SU                                                                                                                             | JRVEY PTY LTD          | SCALE<br>1 : 500 | 5 0 5 10 15 20 | ORIGINAL SHEET<br>SIZE: A3 | SHEET 7      |
| LAND SURVEYORS TOWN PLANNERS DEVELOPMENT CONSULTANTS  7A/346 Belmore Road office@crsurvey.com.au Balwyn Vic 3103 Tel: 03 9890 0933 |                        |                  | JAMES SPROTT   |                            |              |
|                                                                                                                                    |                        |                  | Miles Si Not i |                            |              |