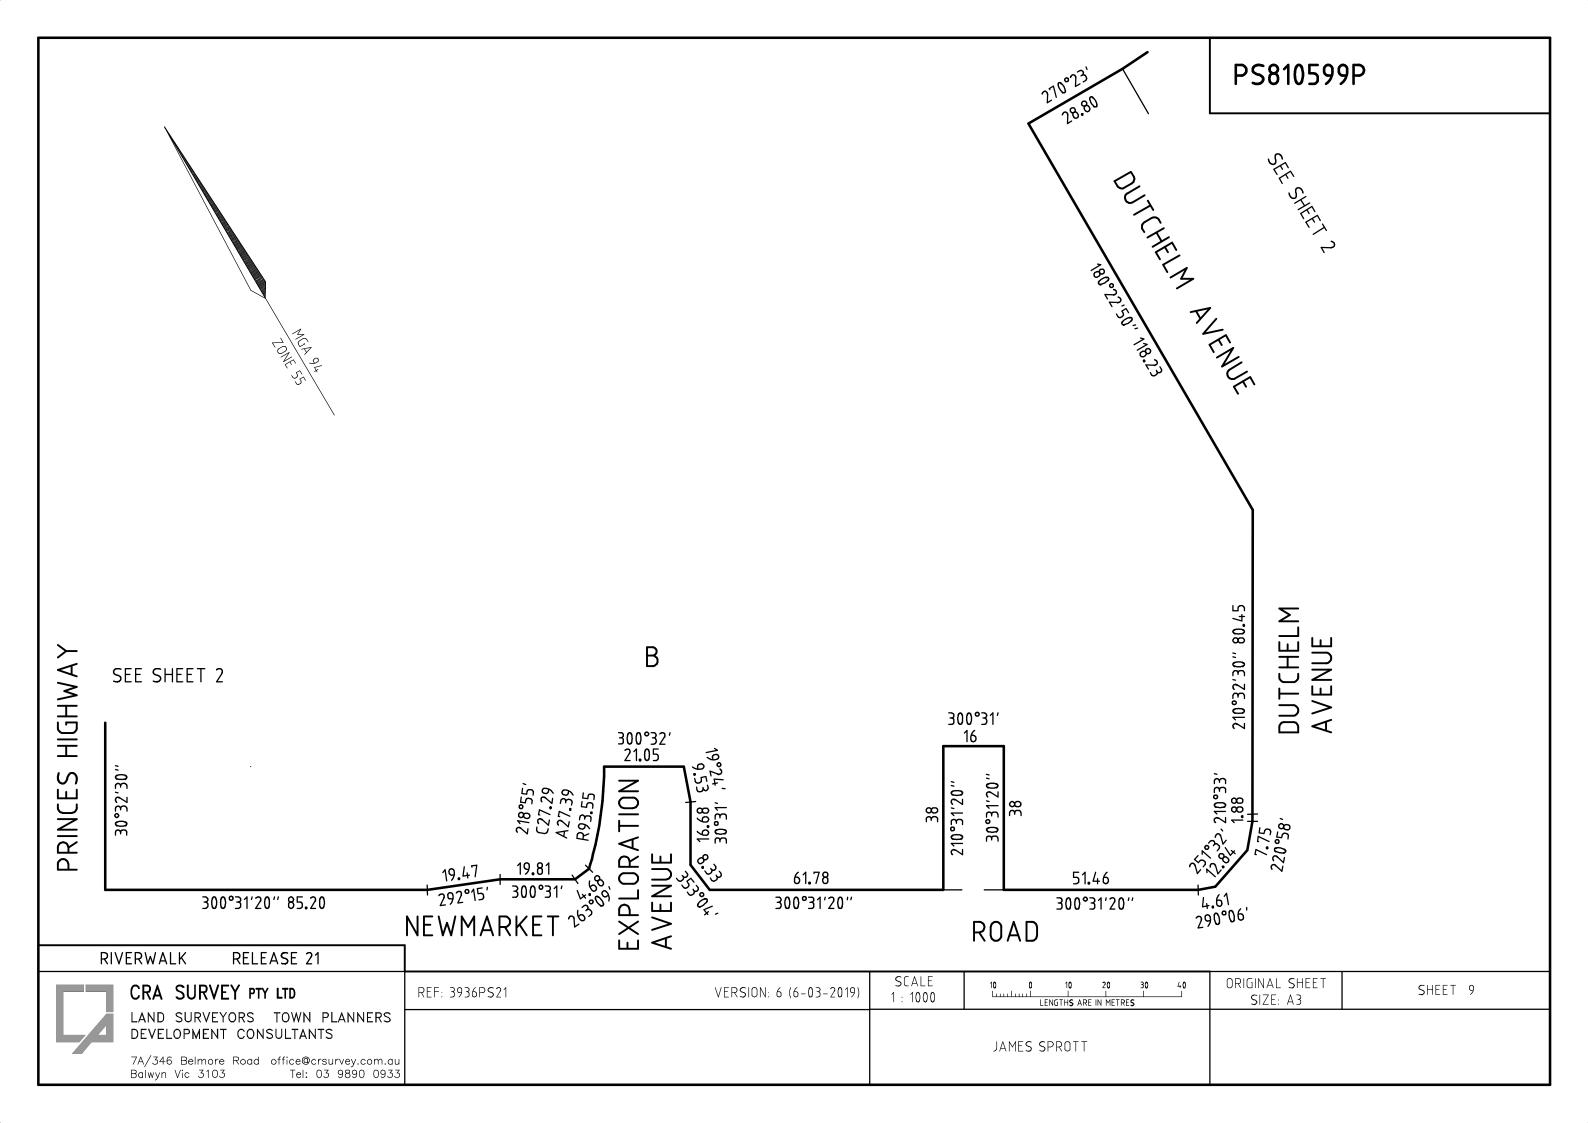

JAMES SPROTT

| ORIGINAL SHEET<br>SIZE: A3 | SHEET 2 |
|----------------------------|---------|

RELEASE 21

RIVERWALK

| REF: 3936PS21 VEF                                    | RSION: 6 (6-03-2019)                        |                  |                                         | RIVERWAL                   | K RELEASE 21 |
|------------------------------------------------------|---------------------------------------------|------------------|-----------------------------------------|----------------------------|--------------|
| CRA SURVEY PTY                                       | ' LTD                                       | SCALE<br>1 : 500 | 5 0 5 10 15 20<br>LENGTHS ARE IN METRES | ORIGINAL SHEET<br>SIZE: A3 | SHEET 4      |
| LAND SURVEYORS TOWN PLANNERS DEVELOPMENT CONSULTANTS |                                             |                  | JAMES SPROTT                            |                            |              |
| 7A/346 Belmore Road<br>Balwyn Vic 3103               | office@crsurvey.com.au<br>Tel: 03 9890 0933 |                  | 3711129 37 110 1 1                      |                            |              |