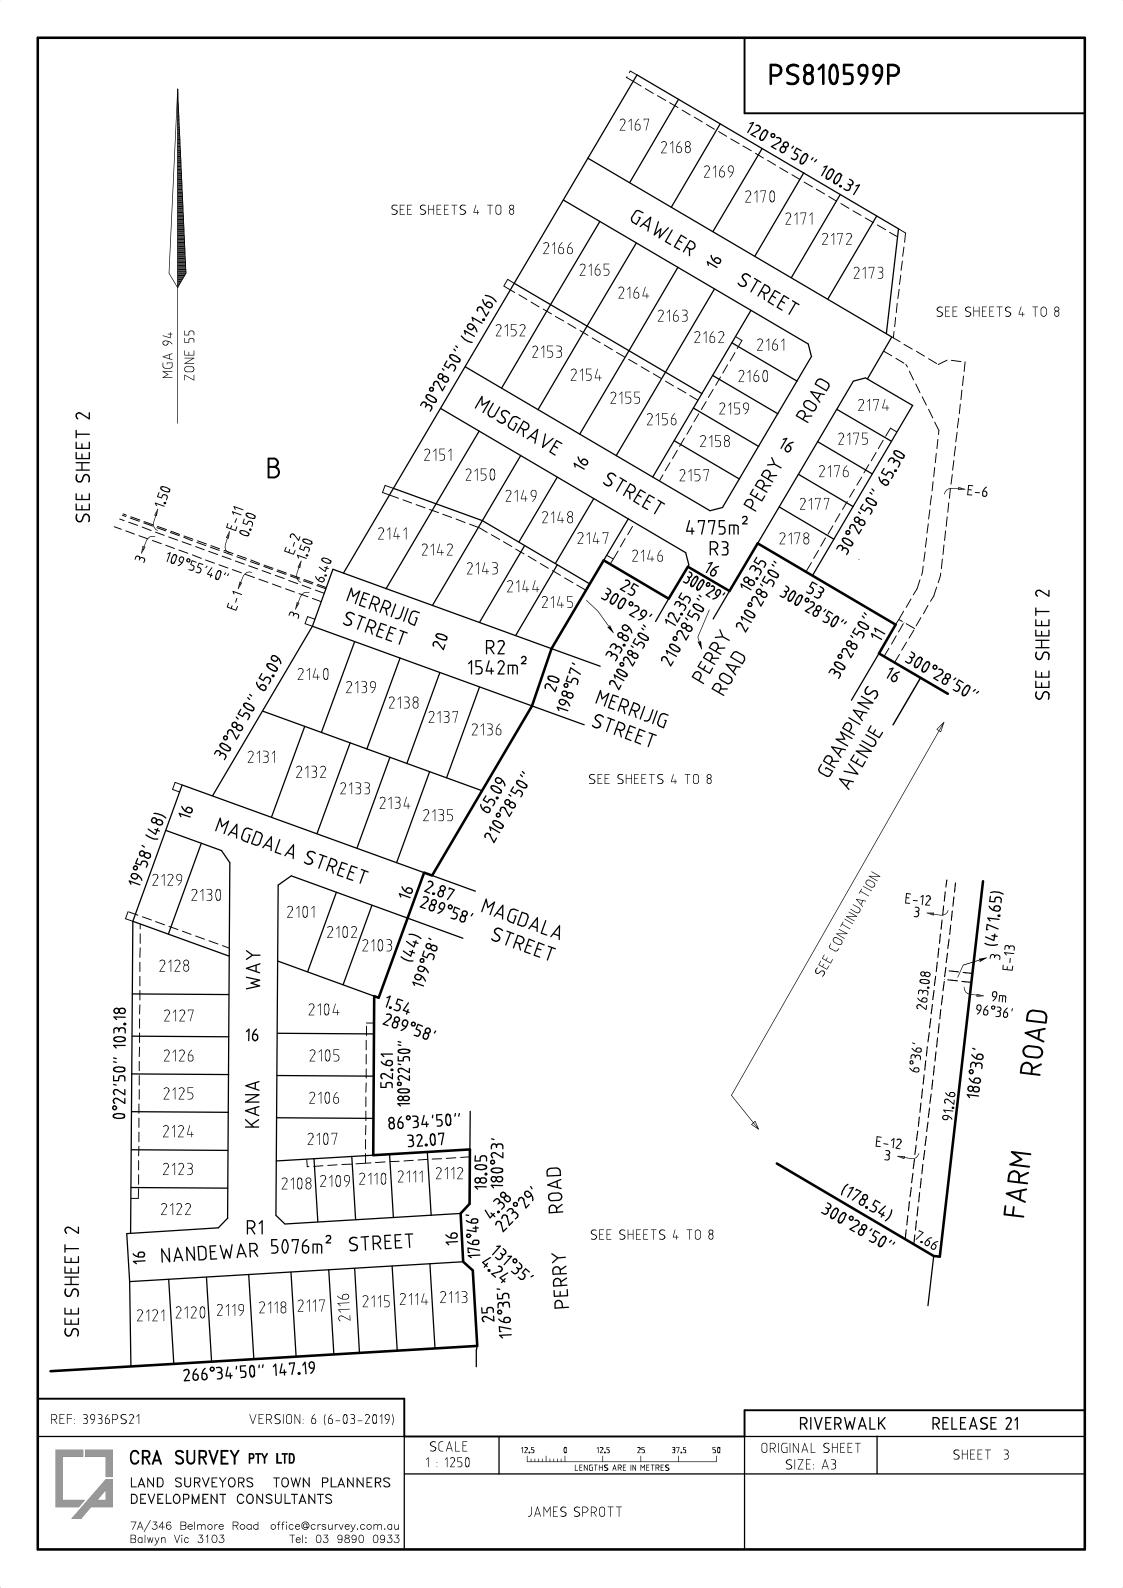

#### PLAN OF SUBDIVISION EDITION 1 PS810599P LOCATION OF LAND COUNCIL NAME: WYNDHAM CITY COUNCIL PARISH: MAMBOURIN TOWNSHIP: WERRIBEE CROWN ALLOTMENTS: 22A (PART) & 10A (PART) PARISH: MAMBOURIN CROWN ALLOTMENTS: 4A, 5A (PT), 6A (PT), 7A (PT), 8A (PT) & 9A CROWN ALLOTMENT: H (PART) SECTION 7 THIS IS A PRELIMINARY PLAN. IT HAS NOT BEEN APPROVED BY COUNCIL OR THE LAND TITLE REFERENCE: VOL FOL TITLES OFFICE. THIS PLAN IS SUBJECT TO ALTERATION. LAST PLAN REF: LOT A ON PS810598R EASEMENTS AND ROAD NAMES HAVE EITHER NOT BEEN SHOWN OR ARE NOT YET FINAL POSTAL ADDRESS : CNR PRINCES HIGHWAY & MALTBY BYPASS (at time of subdivision) WERRIBEE MGA 94 CO-ORDINATES: Ε 292 930 ZONE 55 (of approx centre of land in plan) N GDA 94 5 801 170 VESTING OF ROADS OR RESERVES NOTATIONS COUNCIL/BODY/PERSON IDENTIFIER OTHER PURPOSE OF PLAN: ROAD R1 WYNDHAM CITY COUNCIL TO REMOVE EASEMENT E-1 (PART) ON PS 810598R AND CREATED IN PS 412756U WYNDHAM CITY COUNCIL ROAD R2 AND AFFECTING ROAD R2 ON THIS PLAN. ROAD R3 WYNDHAM CITY COUNCIL TO REMOVE EASEMENT E-2 (PART) ON PS 810598R AND CREATED IN PS 810598R AND AFFECTING ROAD R2 ON THIS PLAN. GROUNDS FOR EASEMENT REMOVAL: NOTATIONS BY AGREEMENT OF ALL INTERESTED PARTIES UNDER SECTION 6(1)(k) OF THE SUBDIVISION ACT 1988 **DEPTH LIMITATION:** DOES NOT APPLY SURVEY: THIS PLAN IS BASED ON SURVEY (PS 636838S) THIS IS NOT A STAGED SUBDIVISION PLANNING PERMIT NO: WYP9626/16 RELEASE 21 THIS SURVEY HAS BEEN CONNECTED TO PERMANENT MARKS: RIVERWALK IN PROCLAIMED SURVEY AREA NUMBER: No. of Lots: 78 (excluding Lot B) Release 21 Land Area: 4.335ha EASEMENT INFORMATION LEGEND: A - APPURTENANT EASEMENT E - ENCUMBERING EASEMENT R - ENCUMBERING EASEMENT (ROAD) EASEMENT WIDTH **PURPOSE** ORIGIN LAND BENEFITED/IN FAVOUR OF REFERENCE (METRES) SEWERAGE 3 PS 412756U CITY WEST WATER LIMITED E-1 SEE PLAN PS 810598R CITY WEST WATER CORPORATION E-2 SEWERAGE CITY WEST WATER CORPORATION E-3 SEWERAGE 2.50 THIS PLAN E-4 DRAINAGE SEE PLAN THIS PLAN WYNDHAM CITY COUNCIL SEE PLAN E-6 DRAINAGE THIS PLAN WYNDHAM CITY COUNCIL SEWERAGE SEE PLAN THIS PLAN CITY WEST WATER CORPORATION SEE PLAN POWERCOR AUSTRALIA LTD E-10 POWERLINE PS 636838S - SEC 88 ELECTRICITY INDUSTRY ACT 2000 E – 11 SEWERAGE 0.50 THIS PLAN CITY WEST WATER CORPORATION GAS 3 PS 744987V E-12 AUSNET GAS SERVICES PTY LTD AUSNET GAS SERVICES PTY LTD GAS 3 PS 810598R E-13 ORIGINAL SHEET CRA SURVEY PTY LTD SHEET 1 OF 11 REF: 3936PS21 VERSION: 6 (6-03-2019) SIZE: A3 LAND SURVEYORS TOWN PLANNERS DEVELOPMENT CONSULTANTS JAMES SPROTT 7A/346 Belmore Road office@crsurvey.com.au Tel: 03 9890 0933