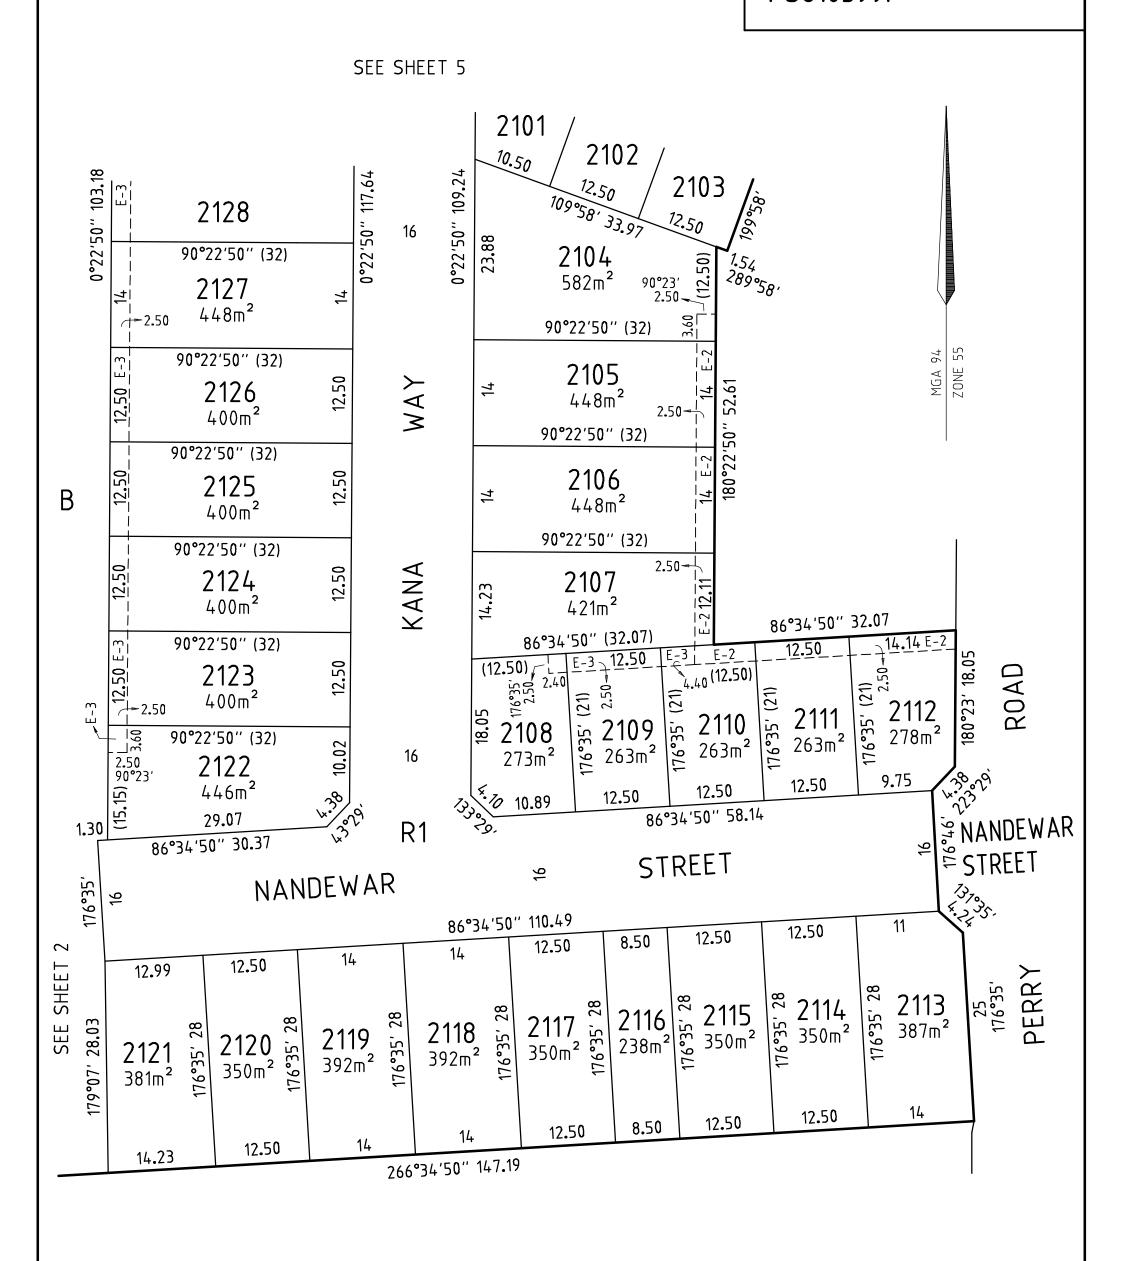

#### PS810599P 3.72 / SEE SHEET 6 E-1 109°55′40′′ **MERRIJIG** STREET 109°58′ 77.30 2.50 109°58′/ 14 14 14.86 16 18.44 2137 2136 2139 2138 2140 $448m^2$ 448m² 571m<sup>2</sup>495m<sup>2</sup> $512m^2$ 30°28′50″ 65.09 210°28′50″ 65.09 109°58′ 20.80 12.50 109°58′ 16 109°58′ 14 14 14.86 109°58′ 14 109°58′ 18.44 16 14 19°58′32 19°58′32 2133 <sup>26</sup>, 85.61 2134 <sup>2E</sup> ,85.61 В 2135 495m² 2132 512m² 2133 2134 2131 571m<sup>2</sup> 20.80 12.50 10.60 16 14 14 19.58 2.50 1.51 109°58′ 85.03 2.87 289°58′ MAGDALA **STREET** MAGDALA STREET **R1** 109°58′ 19.58 109°58′ 40.82 7.08 4.90 12.50 12.50 15.82 12.50 199°58′ (44) ۱6 2103 350m<sup>2</sup> <sup>8</sup> KPZP ZP 2101 2102 19°58′ (32) 2129 400m² 2130 % 500m² % 350m<sup>2</sup>423m<sup>2</sup>E-3 12.50 10.50 12.50 1**.**54 289**°**58′ 109°58′ 33.97 **12.50** E-3 E-3 .2.50 109°58′ (33.97) 2104 2128 587m<sup>2</sup> SEE SHEET 4 VERSION: 6 (6-03-2019) REF: 3936PS21 RIVERWALK RELEASE 21 SCALE ORIGINAL SHEET SHEET 5 CRA SURVEY PTY LTD 1:500 LENGTHS ARE IN METRES SIZE: A3 LAND SURVEYORS TOWN PLANNERS