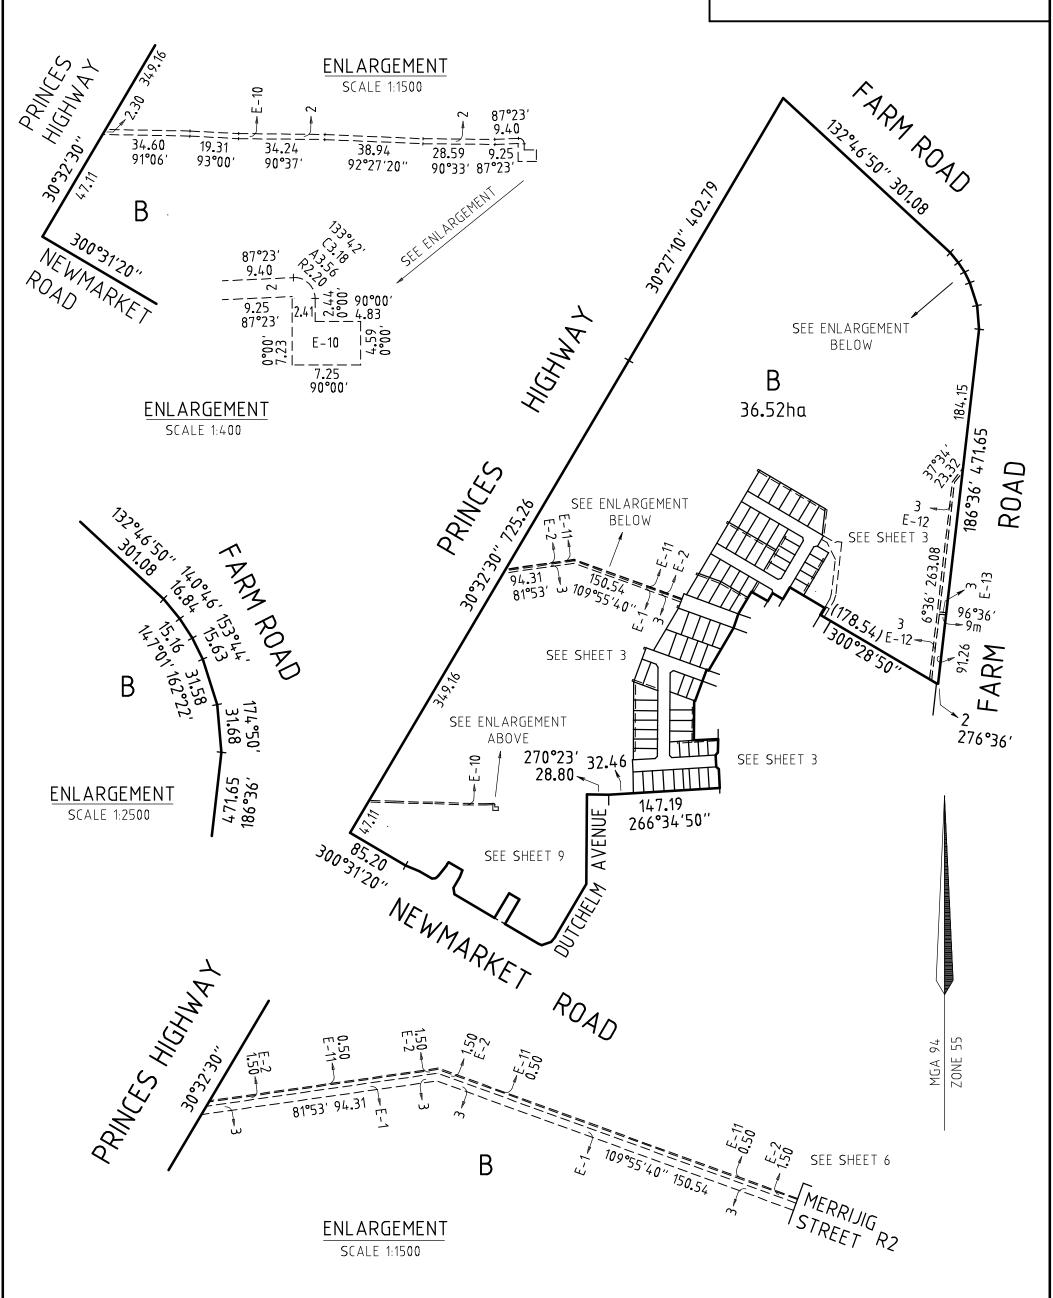

#### PLAN OF SUBDIVISION EDITION 1 PS810599P LOCATION OF LAND COUNCIL NAME: WYNDHAM CITY COUNCIL PARISH: MAMBOURIN TOWNSHIP: WERRIBEE CROWN ALLOTMENTS: 22A (PART) & 10A (PART) PARISH: MAMBOURIN CROWN ALLOTMENTS: 4A, 5A (PT), 6A (PT), 7A (PT), 8A (PT) & 9A CROWN ALLOTMENT: H (PART) SECTION 7 THIS IS A PRELIMINARY PLAN. IT HAS NOT BEEN APPROVED BY COUNCIL OR THE LAND TITLE REFERENCE: VOL FOL TITLES OFFICE. THIS PLAN IS SUBJECT TO ALTERATION. LAST PLAN REF: LOT A ON PS810598R EASEMENTS AND ROAD NAMES HAVE EITHER NOT BEEN SHOWN OR ARE NOT YET FINAL POSTAL ADDRESS : CNR PRINCES HIGHWAY & MALTBY BYPASS (at time of subdivision) WERRIBEE MGA 94 CO-ORDINATES: Ε 292 930 ZONE 55 (of approx centre of land in plan) N GDA 94 5 801 170 VESTING OF ROADS OR RESERVES NOTATIONS COUNCIL/BODY/PERSON IDENTIFIER OTHER PURPOSE OF PLAN: ROAD R1 WYNDHAM CITY COUNCIL TO REMOVE EASEMENT E-1 (PART) ON PS 810598R AND CREATED IN PS 412756U WYNDHAM CITY COUNCIL ROAD R2 AND AFFECTING ROAD R2 ON THIS PLAN. ROAD R3 WYNDHAM CITY COUNCIL TO REMOVE EASEMENT E-2 (PART) ON PS 810598R AND CREATED IN PS 810598R AND AFFECTING ROAD R2 ON THIS PLAN. GROUNDS FOR EASEMENT REMOVAL: NOTATIONS BY AGREEMENT OF ALL INTERESTED PARTIES UNDER SECTION 6(1)(k) OF THE SUBDIVISION ACT 1988 **DEPTH LIMITATION:** DOES NOT APPLY SURVEY: THIS PLAN IS BASED ON SURVEY (PS 636838S) THIS IS NOT A STAGED SUBDIVISION PLANNING PERMIT NO: WYP9626/16 RELEASE 21 THIS SURVEY HAS BEEN CONNECTED TO PERMANENT MARKS: RIVERWALK IN PROCLAIMED SURVEY AREA NUMBER: No. of Lots: 78 (excluding Lot B) Release 21 Land Area: 4.335ha EASEMENT INFORMATION LEGEND: A - APPURTENANT EASEMENT E - ENCUMBERING EASEMENT R - ENCUMBERING EASEMENT (ROAD) EASEMENT WIDTH **PURPOSE** ORIGIN LAND BENEFITED/IN FAVOUR OF REFERENCE (METRES) SEWERAGE 3 PS 412756U CITY WEST WATER LIMITED E-1 SEE PLAN PS 810598R CITY WEST WATER CORPORATION E-2 SEWERAGE CITY WEST WATER CORPORATION E-3 SEWERAGE 2.50 THIS PLAN E-4 DRAINAGE SEE PLAN THIS PLAN WYNDHAM CITY COUNCIL SEE PLAN E-6 DRAINAGE THIS PLAN WYNDHAM CITY COUNCIL SEWERAGE SEE PLAN THIS PLAN CITY WEST WATER CORPORATION SEE PLAN POWERCOR AUSTRALIA LTD E-10 POWERLINE PS 636838S - SEC 88 ELECTRICITY INDUSTRY ACT 2000 E – 11 SEWERAGE 0.50 THIS PLAN CITY WEST WATER CORPORATION GAS 3 PS 744987V E-12 AUSNET GAS SERVICES PTY LTD AUSNET GAS SERVICES PTY LTD GAS 3 PS 810598R E-13 ORIGINAL SHEET CRA SURVEY PTY LTD SHEET 1 OF 11 REF: 3936PS21 VERSION: 6 (6-03-2019) SIZE: A3 LAND SURVEYORS TOWN PLANNERS DEVELOPMENT CONSULTANTS JAMES SPROTT 7A/346 Belmore Road office@crsurvey.com.au Tel: 03 9890 0933