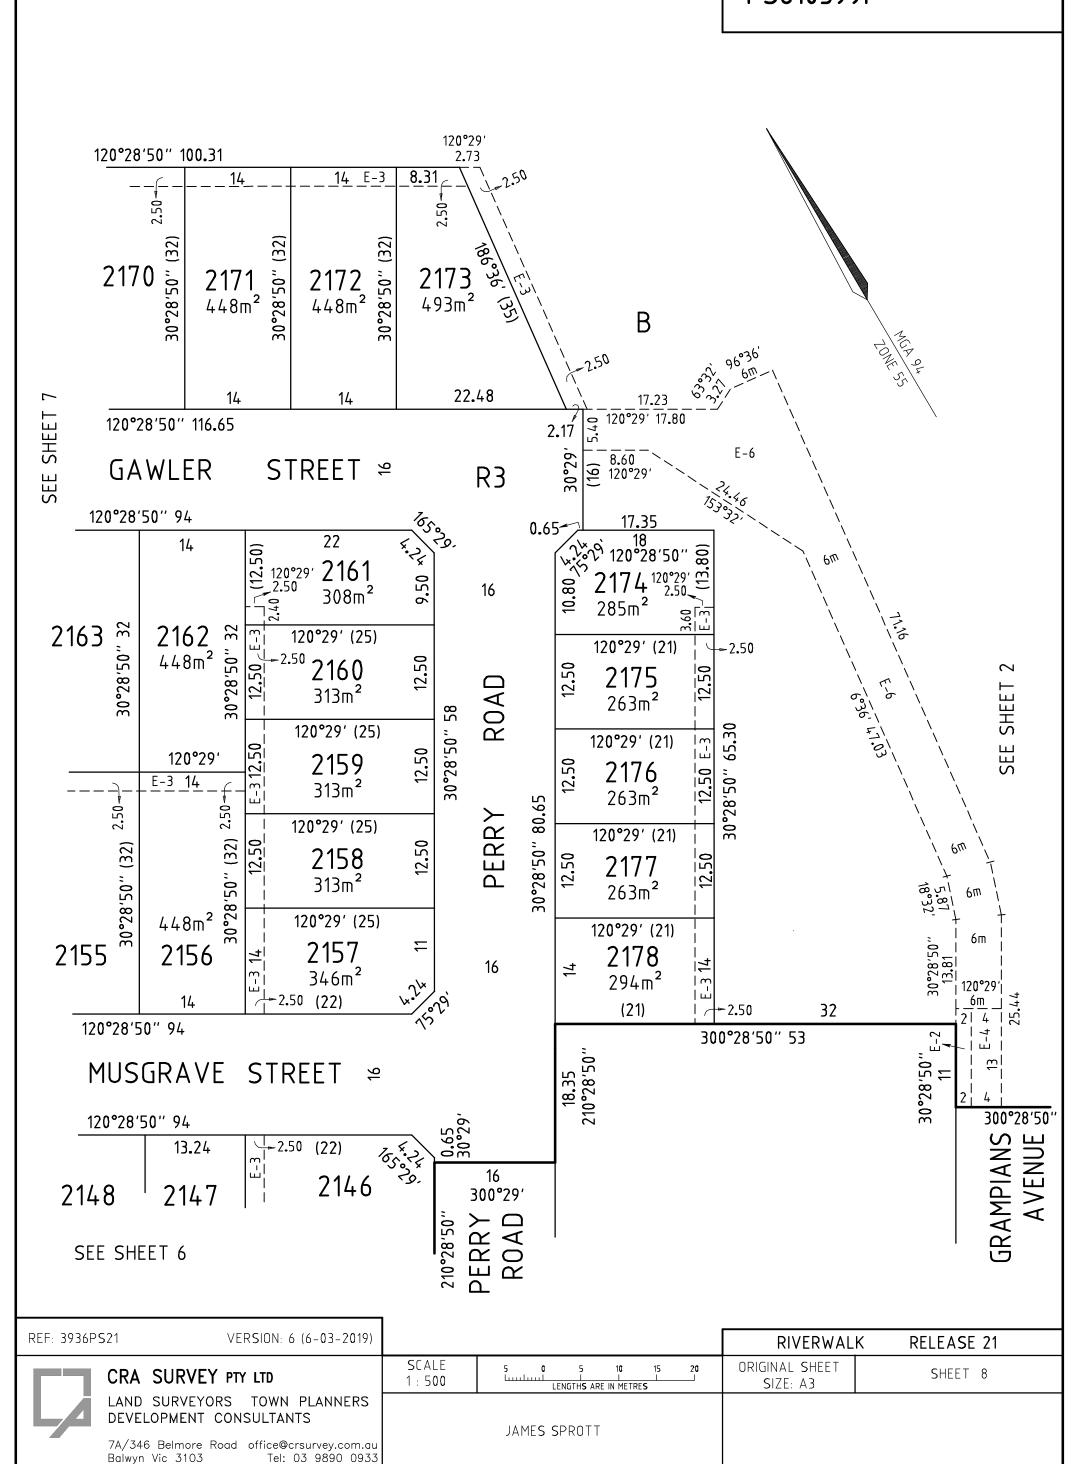

JAMES SPROTT

| ORIGINAL SHEET<br>SIZE: A3 | SHEET 2 |
|----------------------------|---------|

RELEASE 21

RIVERWALK

| REF: 3936PS21 VEF                                    | RSION: 6 (6-03-2019)                        |                  |                                         | RIVERWAL                   | K RELEASE 21 |
|------------------------------------------------------|---------------------------------------------|------------------|-----------------------------------------|----------------------------|--------------|
| CRA SURVEY PTY                                       | ' LTD                                       | SCALE<br>1 : 500 | 5 0 5 10 15 20<br>LENGTHS ARE IN METRES | ORIGINAL SHEET<br>SIZE: A3 | SHEET 4      |
| LAND SURVEYORS TOWN PLANNERS DEVELOPMENT CONSULTANTS |                                             |                  | JAMES SPROTT                            |                            |              |
| 7A/346 Belmore Road<br>Balwyn Vic 3103               | office@crsurvey.com.au<br>Tel: 03 9890 0933 |                  | 3711129 37 110 1 1                      |                            |              |