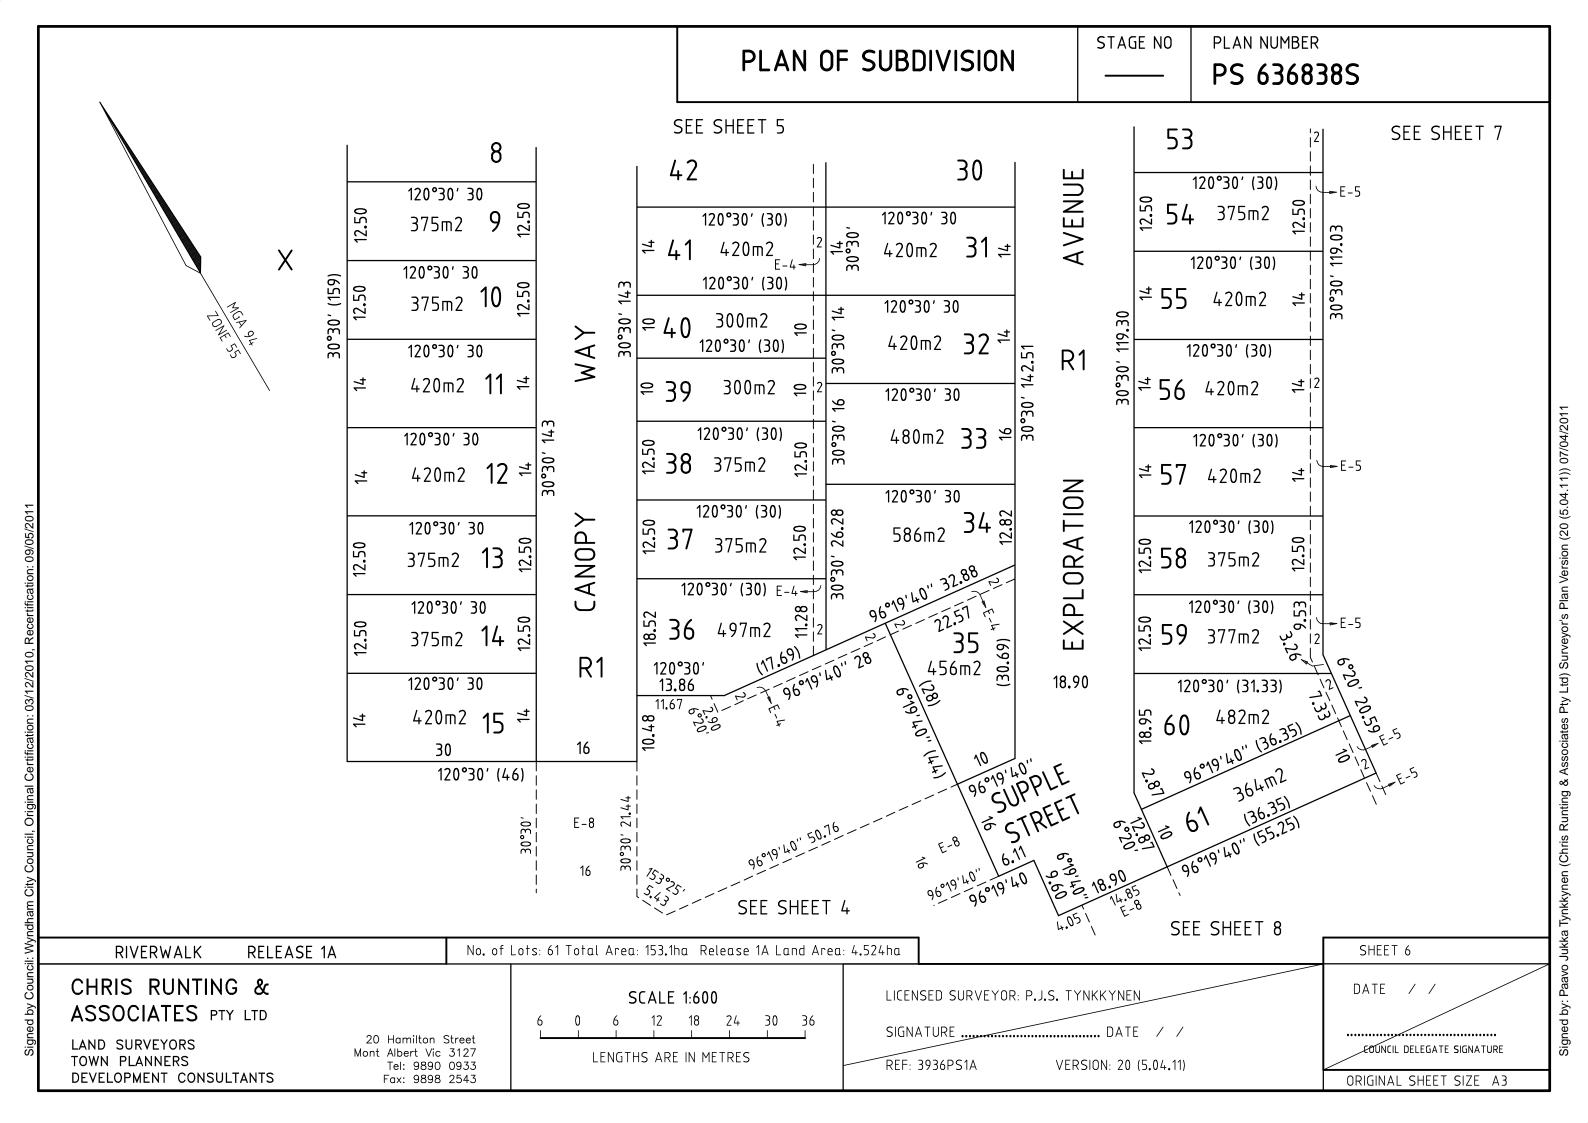

LTD                       | Hamilton Street                   | SIGNATURE                                              |                        | DATE / /                                          |             |                            |
| LAND SUR\ TOWN PLAN   | NNERS Mont                         | Albert Vic 3127<br>Tel: 9890 0933 | REF: 3936PS1A                                          |                        | SION: 20 (5.04.11)                                |             | COUNCIL DELEGATE SIGNATURE |
| ■ DFAETObWE           | ENT CONSULTANTS                    | Fax: 9898 2543                    |                                                        | , 21                   |                                                   |             | ORIGINAL SHEFT SIZE A3     |













# PLAN OF SUBDIVISION

STAGE NO

PLAN NUMBER

PS 636838S

### **CREATION OF RESTRICTION "A"**

### LAND BURDENED AND LAND BENEFITED: REFER TO TABLE 1

### **DESCRIPTION OF RESTRICTION**

The registered proprietor or proprietors for the time being of any burdened lot on this plan to which this restriction applies shall not build or permit to be built or remain on the lot any building other than a building which has been constructed in accordance with endorsed memorandum of common provisions registered in dealing no \_\_\_\_\_\_ which memorandum of common provisions is incorporated into this plan.

This restriction shall cease to have affect 10 years after the date of registration of this plan.

### **CREATION OF RESTRICTION "B"**

### LAND BURDENED AND LAND BENEFITED: REFER TO TABLE 1