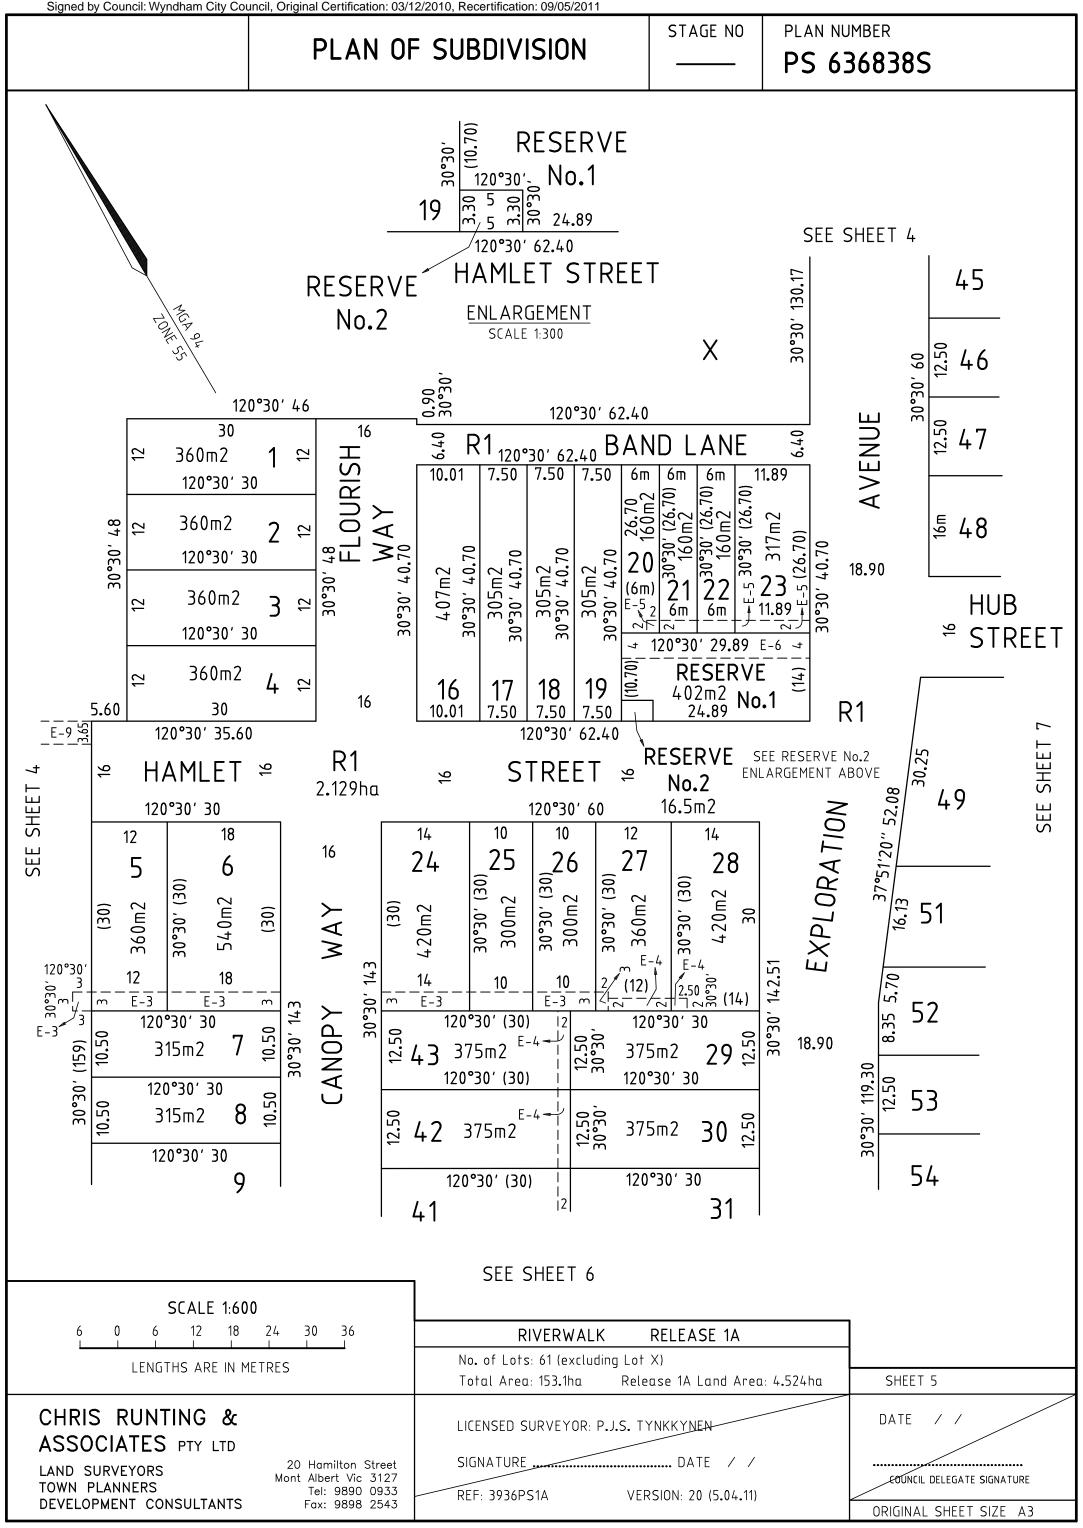

Y LTD                       | Hamilton Street                   | SIGNATURE                                              |                        | DATE / /                                          |             |                            |
| LAND SUR\ TOWN PLAN   | NNERS Mont                         | Albert Vic 3127<br>Tel: 9890 0933 | REF: 3936PS1A                                          |                        | SION: 20 (5.04.11)                                |             | COUNCIL DELEGATE SIGNATURE |
| ■ DFAETObWE           | ENT CONSULTANTS                    | Fax: 9898 2543                    |                                                        | , 21                   |                                                   |             | ORIGINAL SHEFT SIZE A3     |













# PLAN OF SUBDIVISION

STAGE NO

PLAN NUMBER

PS 636838S

### **CREATION OF RESTRICTION "A"**

### LAND BURDENED AND LAND BENEFITED: REFER TO TABLE 1

### **DESCRIPTION OF RESTRICTION**

The registered proprietor or proprietors for the time being of any burdened lot on this plan to which this restriction applies shall not build or permit to be built or remain on the lot any building other than a building which has been constructed in accordance with endorsed memorandum of common provisions registered in dealing no \_\_\_\_\_\_ which memorandum of common provisions is incorporated into this plan.

This restriction shall cease to have affect 10 years after the date of registration of this plan.

### **CREATION OF RESTRICTION "B"**

### LAND BURDENED AND LAND BENEFITED: REFER TO TABLE