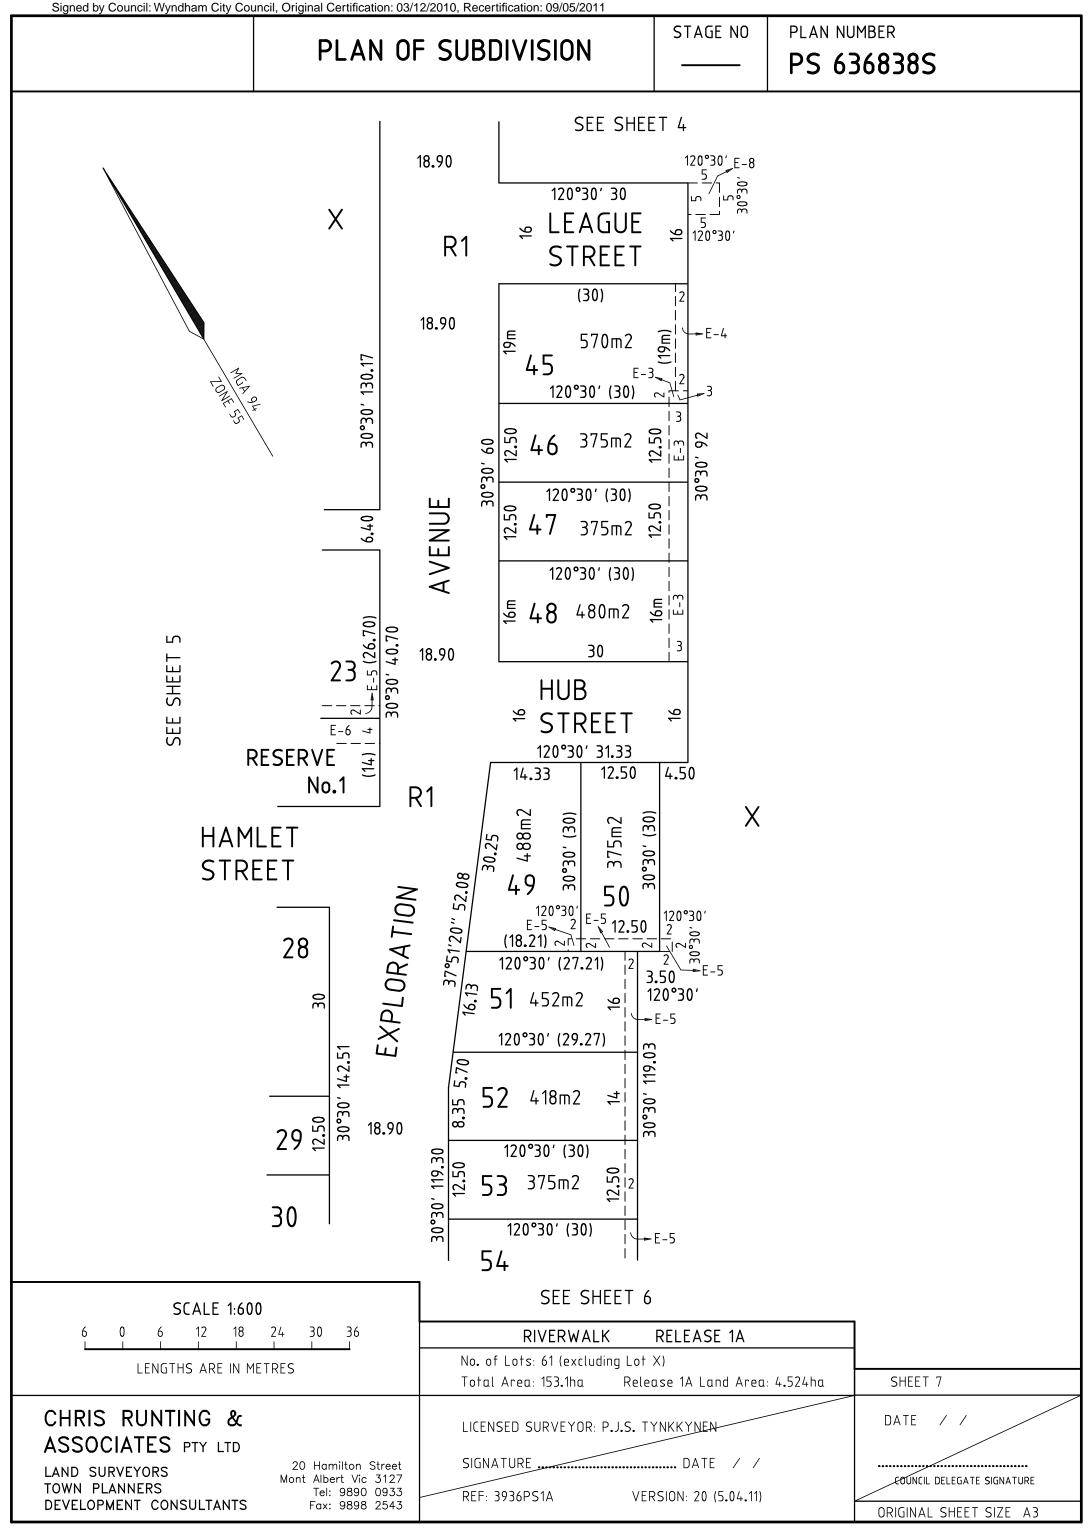

D                       | Hamilton Street                   | SIGNATURE                                              |                        | DATE / /                                          |             |                            |
| LAND SUR\ TOWN PLAN   | NNERS Mont                         | Albert Vic 3127<br>Tel: 9890 0933 | REF: 3936PS1A                                          |                        | SION: 20 (5.04.11)                                |             | COUNCIL DELEGATE SIGNATURE |
| ■ DFAETObWE           | ENT CONSULTANTS                    | Fax: 9898 2543                    |                                                        | , 21                   |                                                   |             | ORIGINAL SHEFT SIZE A3     |













# PLAN OF SUBDIVISION

STAGE NO

PLAN NUMBER

PS 636838S

### **CREATION OF RESTRICTION "A"**

### LAND BURDENED AND LAND BENEFITED: REFER TO TABLE 1

### **DESCRIPTION OF RESTRICTION**

The registered proprietor or proprietors for the time being of any burdened lot on this plan to which this restriction applies shall not build or permit to be built or remain on the lot any building other than a building which has been constructed in accordance with endorsed memorandum of common provisions registered in dealing no \_\_\_\_\_\_ which memorandum of common provisions is incorporated into this plan.

This restriction shall cease to have affect 10 years after the date of registration of this plan.

### **CREATION OF RESTRICTION "B"**

### LAND BURDENED AND LAND BENEFITED: REFER TO TABLE 1