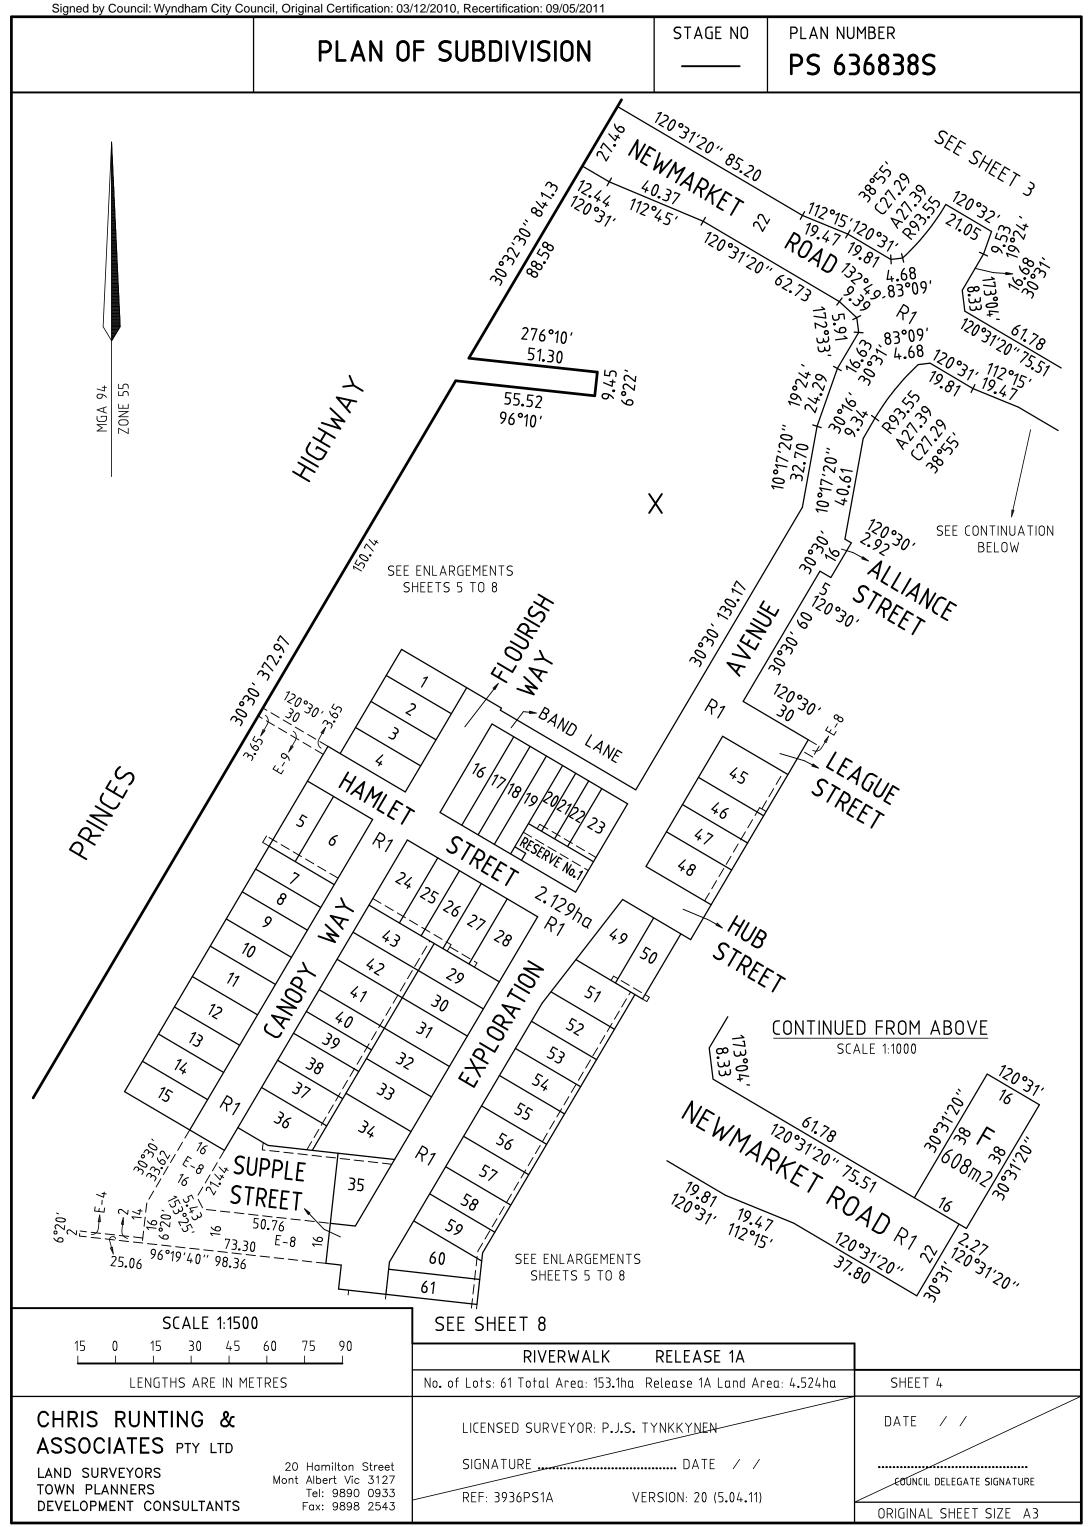

PTY LTD                       | Hamilton Street                   | SIGNATURE                                              |                        | DATE / /                                          |             |                            |
| LAND SUR\ TOWN PLAN   | NNERS Mont                         | Albert Vic 3127<br>Tel: 9890 0933 | REF: 3936PS1A                                          |                        | SION: 20 (5.04.11)                                |             | COUNCIL DELEGATE SIGNATURE |
| ■ DFAETObWE           | ENT CONSULTANTS                    | Fax: 9898 2543                    |                                                        | , 21                   |                                                   |             | ORIGINAL SHEFT SIZE A3     |













# PLAN OF SUBDIVISION

STAGE NO

PLAN NUMBER

PS 636838S

### **CREATION OF RESTRICTION "A"**

### LAND BURDENED AND LAND BENEFITED: REFER TO TABLE 1

### **DESCRIPTION OF RESTRICTION**

The registered proprietor or proprietors for the time being of any burdened lot on this plan to which this restriction applies shall not build or permit to be built or remain on the lot any building other than a building which has been constructed in accordance with endorsed memorandum of common provisions registered in dealing no \_\_\_\_\_\_ which memorandum of common provisions is incorporated into this plan.

This restriction shall cease to have affect 10 years after the date of registration of this plan.

### **CREATION OF RESTRICTION "B"**

### LAND BURDENED AND LAND BENEFITED: REFER TO TAB