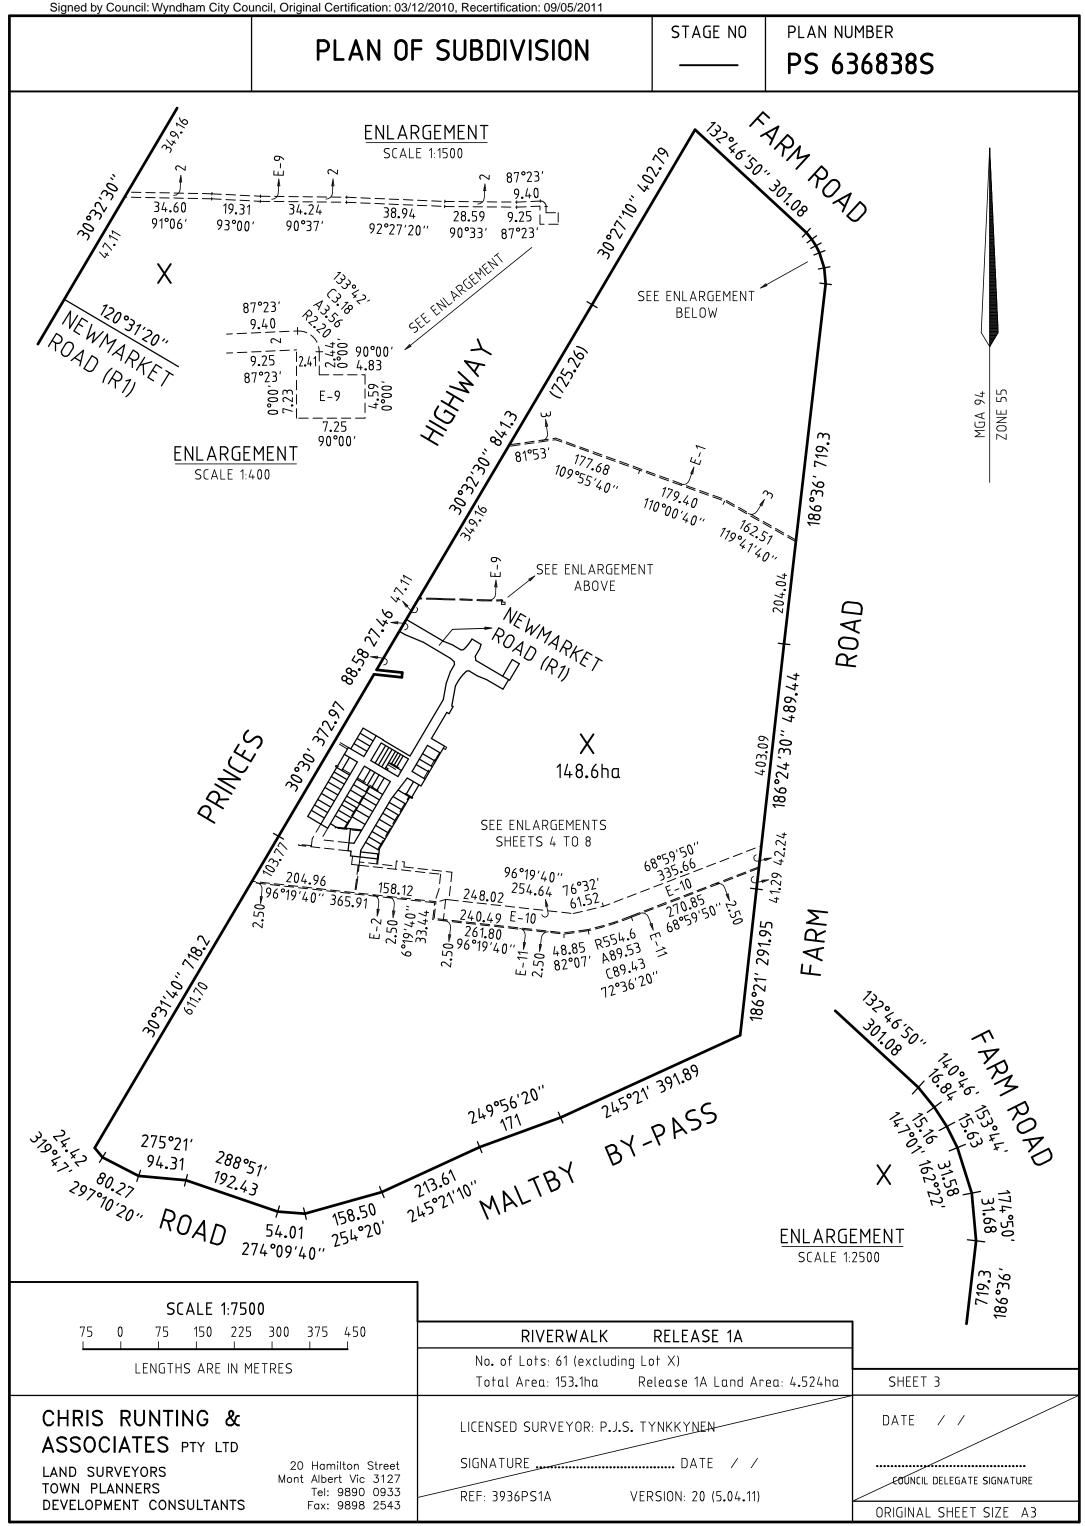

S PTY LTD                       | Hamilton Street                   | SIGNATURE                                              |                        | DATE / /                                          |             |                            |
| LAND SUR\ TOWN PLAN   | NNERS Mont                         | Albert Vic 3127<br>Tel: 9890 0933 | REF: 3936PS1A                                          |                        | SION: 20 (5.04.11)                                |             | COUNCIL DELEGATE SIGNATURE |
| ■ DFAETObWE           | ENT CONSULTANTS                    | Fax: 9898 2543                    |                                                        | , 21                   |                                                   |             | ORIGINAL SHEFT SIZE A3     |













# PLAN OF SUBDIVISION

STAGE NO

PLAN NUMBER

PS 636838S

### **CREATION OF RESTRICTION "A"**

### LAND BURDENED AND LAND BENEFITED: REFER TO TABLE 1

### **DESCRIPTION OF RESTRICTION**

The registered proprietor or proprietors for the time being of any burdened lot on this plan to which this restriction applies shall not build or permit to be built or remain on the lot any building other than a building which has been constructed in accordance with endorsed memorandum of common provisions registered in dealing no \_\_\_\_\_\_ which memorandum of common provisions is incorporated into this plan.

This restriction shall cease to have affect 10 years after the date of registration of this plan.

### **CREATION OF RESTRICTION "B"**

### LAND BURDENED AND LAND BENEFITED: REFER TO T