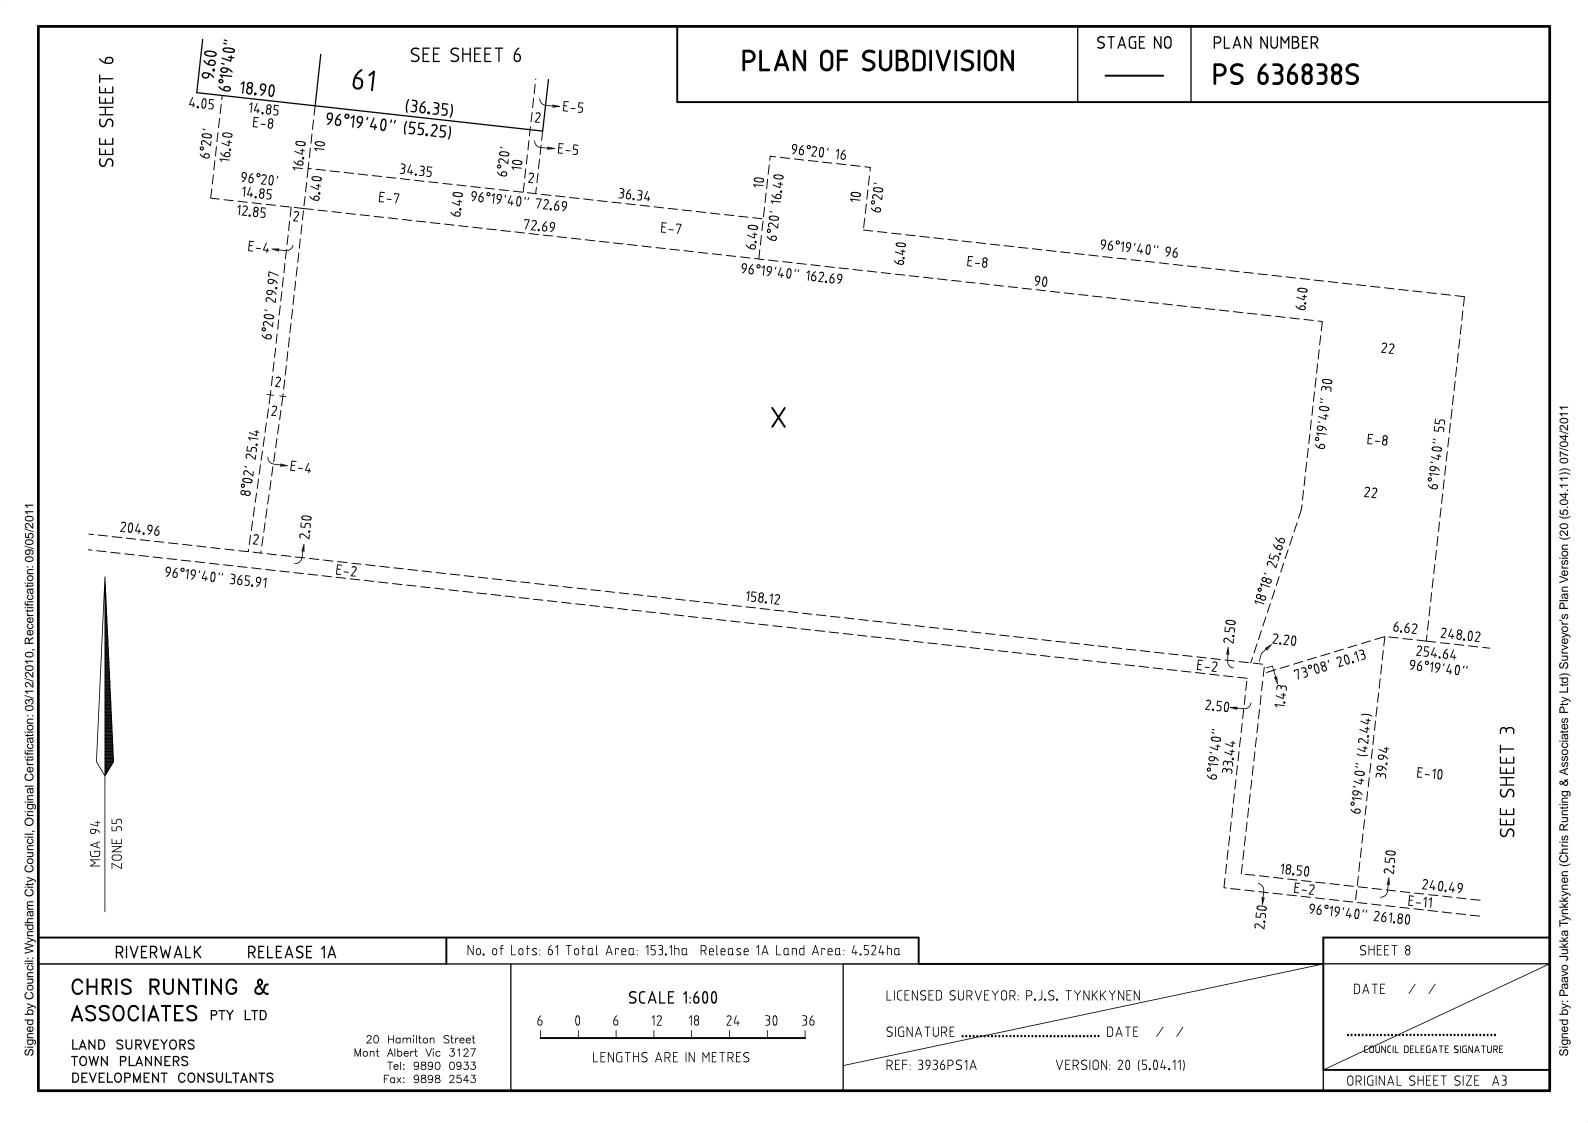

| Hamilton Street                   | SIGNATURE                                              |                        | DATE / /                                          |             |                            |
| LAND SUR\ TOWN PLAN   | NNERS Mont                         | Albert Vic 3127<br>Tel: 9890 0933 | REF: 3936PS1A                                          |                        | SION: 20 (5.04.11)                                |             | COUNCIL DELEGATE SIGNATURE |
| ■ DFAETObWE           | ENT CONSULTANTS                    | Fax: 9898 2543                    |                                                        | , 21                   |                                                   |             | ORIGINAL SHEFT SIZE A3     |













# PLAN OF SUBDIVISION

STAGE NO

PLAN NUMBER

PS 636838S

### **CREATION OF RESTRICTION "A"**

### LAND BURDENED AND LAND BENEFITED: REFER TO TABLE 1

### **DESCRIPTION OF RESTRICTION**

The registered proprietor or proprietors for the time being of any burdened lot on this plan to which this restriction applies shall not build or permit to be built or remain on the lot any building other than a building which has been constructed in accordance with endorsed memorandum of common provisions registered in dealing no \_\_\_\_\_\_ which memorandum of common provisions is incorporated into this plan.

This restriction shall cease to have affect 10 years after the date of registration of this plan.

### **CREATION OF RESTRICTION "B"**

### LAND BURDENED AND LAND BENEFITED: REFER TO TABLE 1

##