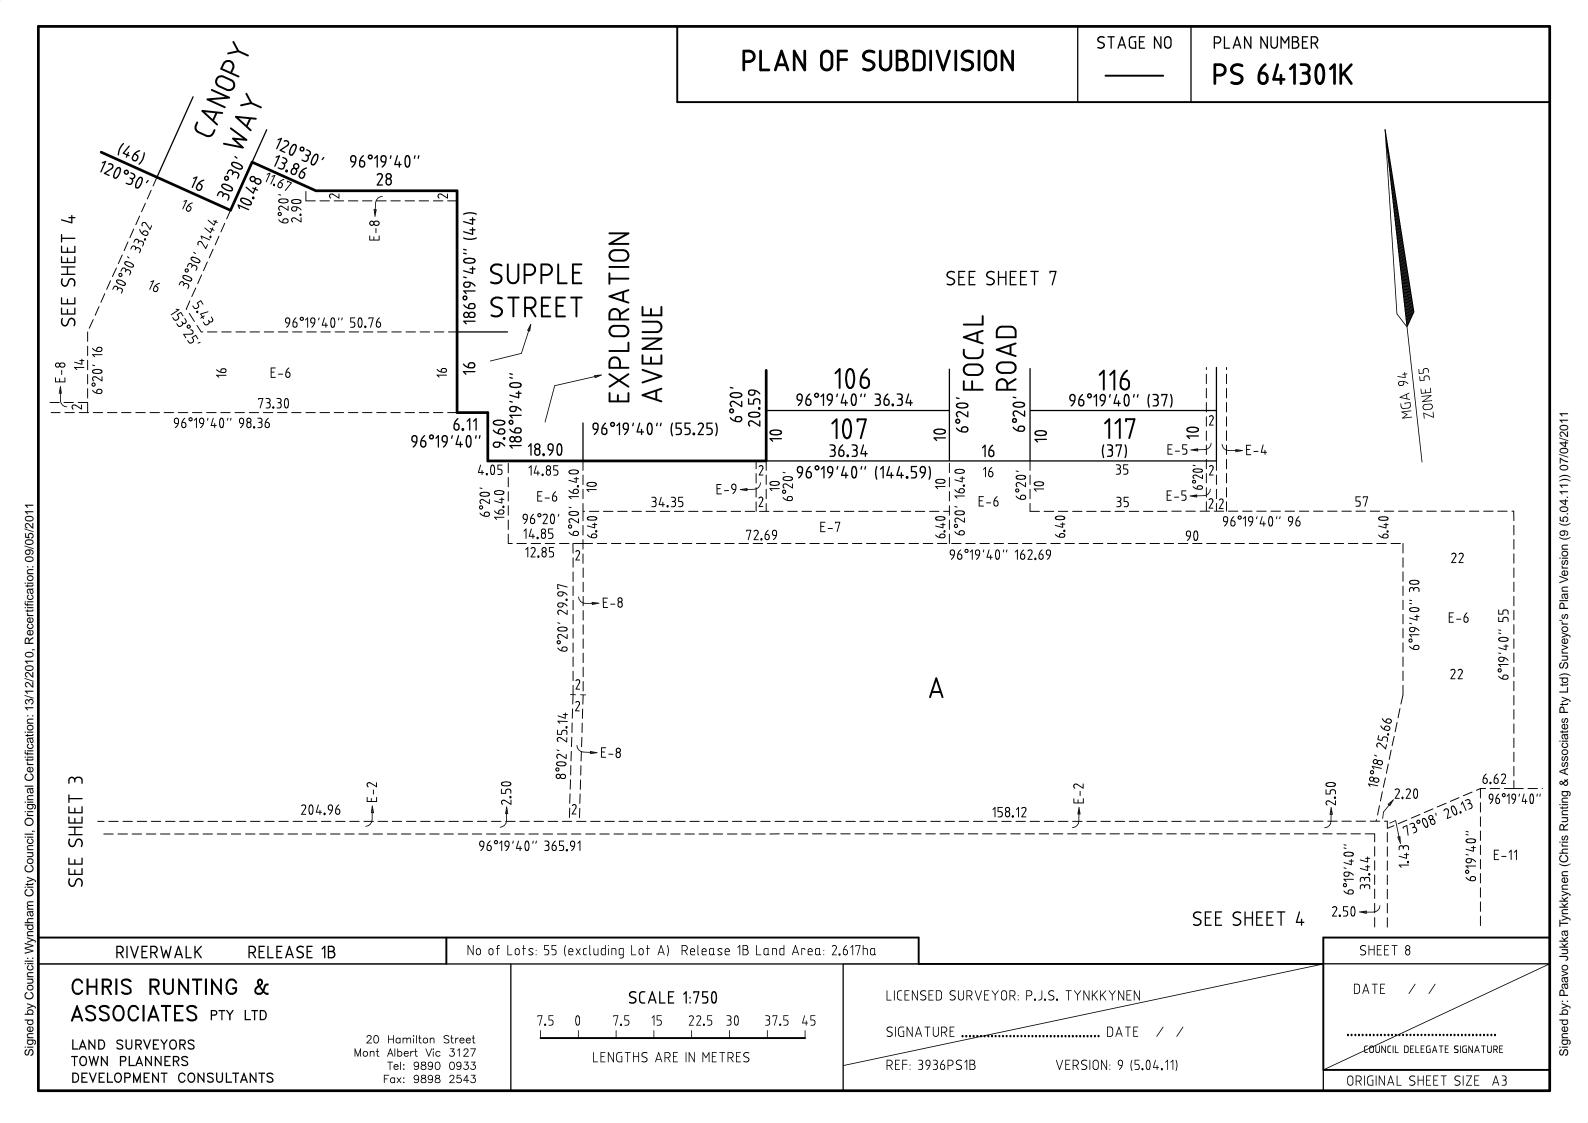

lbert Vic 3127           | No of Lots: 55 (excluding Lot A) Release 1B Land Area: 2.617ha  LICENSED SURVEYOR: P.J.S. TYNKKYNEN  SIGNATURE DATE //  REF: 3936PS1B VERSION: 9 (5.04.11) |                                               | DATE / /  COUNCIL DELEGATE SIGNATURE  ORIGINAL SHEET SIZE A3 |
| Cinn - II                                                                                                                                                        | Deeve Julie Toolie - (O   | hair Danstin a Q Arrani ( . 5  | Oty Ltd) Surveyer's Plan Varsian (0                                                                                                                        | (F. 0.4.44)\ 0.7/0.4/0.044                    | OMMINAL SHEET SIZE AS                                        |













## PLAN OF SUBDIVISION

STAGE NO

PLAN NUMBER

PS 641301K

## **CREATION OF RESTRICTION "A"**

LAND BURDENED AND LAND BENEFITED: REFER TO TABLE 1

#### **DESCRIPTION OF RESTRICTION**

The registered proprietor or proprietors for the time being of any burdened lot on this plan to which this restriction applies shall not build or permit to be built or remain on the lot any building other than a building which has been constructed in accordance with endorsed memorandum of common provisions registered in dealing no \_\_\_\_\_\_ which memorandum of common provisions is incorporated into this plan.

This restriction shall cease to have affect 10 years after the date of registration of this plan.

#### **CREATION OF RESTRICTION "B"**

### LAND BURDENED AND LAND BENEFITED: REFER TO TABLE 1

####