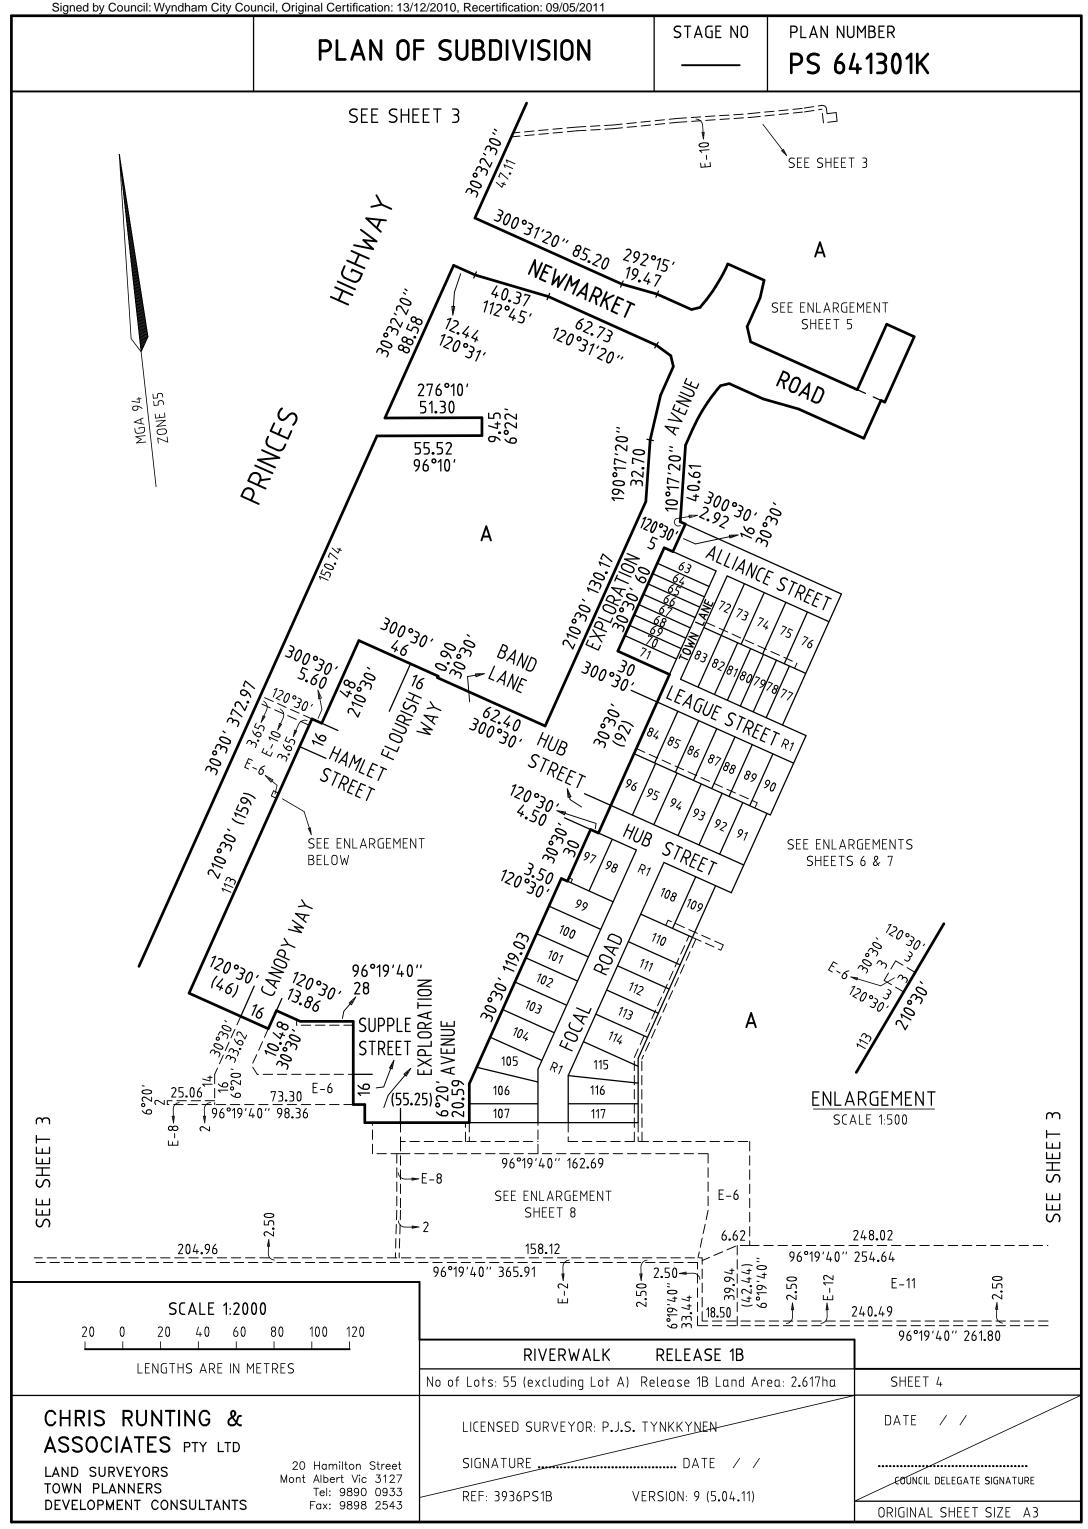

| Mont Albert Vic 3127           | No of Lots: 55 (excluding Lot A) Release 1B Land Area: 2.617ha  LICENSED SURVEYOR: P.J.S. TYNKKYNEN  SIGNATURE DATE //  REF: 3936PS1B VERSION: 9 (5.04.11) |                                               | DATE / /  COUNCIL DELEGATE SIGNATURE  ORIGINAL SHEET SIZE A3 |
| Cinn - II                                                                                                                                                        | Deeve Julie Toolie - (O   | hair Danstin a Q Arrani ( . 5  | Oty Ltd) Surveyer's Plan Varsian (0                                                                                                                        | (F. 0.4.44)\ 0.7/0.4/0.044                    | OMMINAL SHEET SIZE AS                                        |













## PLAN OF SUBDIVISION

STAGE NO

PLAN NUMBER

PS 641301K

## **CREATION OF RESTRICTION "A"**

LAND BURDENED AND LAND BENEFITED: REFER TO TABLE 1

#### **DESCRIPTION OF RESTRICTION**

The registered proprietor or proprietors for the time being of any burdened lot on this plan to which this restriction applies shall not build or permit to be built or remain on the lot any building other than a building which has been constructed in accordance with endorsed memorandum of common provisions registered in dealing no \_\_\_\_\_\_ which memorandum of common provisions is incorporated into this plan.

This restriction shall cease to have affect 10 years after the date of registration of this plan.

#### **CREATION OF RESTRICTION "B"**

### LAND BURDENED AND LAND BENEFITED: REFER TO TABLE