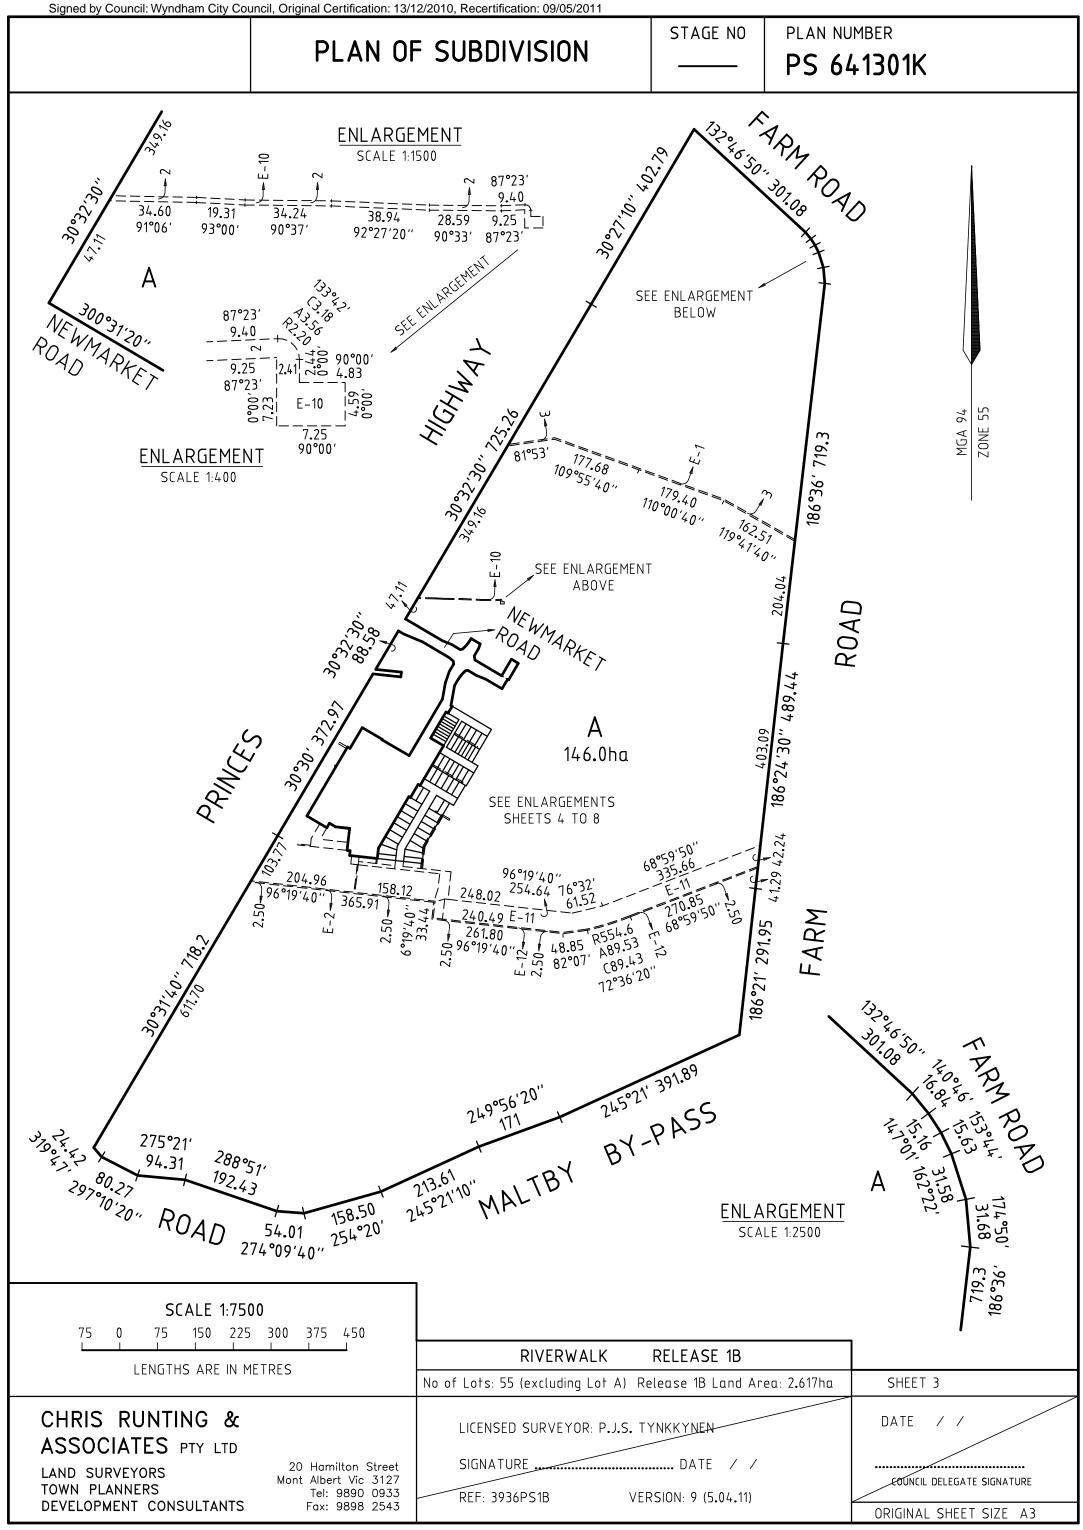

| Mont Albert Vic 3127           | No of Lots: 55 (excluding Lot A) Release 1B Land Area: 2.617ha  LICENSED SURVEYOR: P.J.S. TYNKKYNEN  SIGNATURE DATE //  REF: 3936PS1B VERSION: 9 (5.04.11) |                                               | DATE / /  COUNCIL DELEGATE SIGNATURE  ORIGINAL SHEET SIZE A3 |
| Cinn - II                                                                                                                                                        | Deeve Julie Toolie - (O   | hair Danstin a Q Arrani ( . 5  | Oty Ltd) Surveyer's Plan Varsian (0                                                                                                                        | (F. 0.4.44)\ 0.7/0.4/0.044                    | OMMINAL SHEET SIZE AS                                        |













## PLAN OF SUBDIVISION

STAGE NO

PLAN NUMBER

PS 641301K

## **CREATION OF RESTRICTION "A"**

LAND BURDENED AND LAND BENEFITED: REFER TO TABLE 1

#### **DESCRIPTION OF RESTRICTION**

The registered proprietor or proprietors for the time being of any burdened lot on this plan to which this restriction applies shall not build or permit to be built or remain on the lot any building other than a building which has been constructed in accordance with endorsed memorandum of common provisions registered in dealing no \_\_\_\_\_\_ which memorandum of common provisions is incorporated into this plan.

This restriction shall cease to have affect 10 years after the date of registration of this plan.

#### **CREATION OF RESTRICTION "B"**

### LAND BURDENED AND LAND BENEFITED: REFER TO TAB