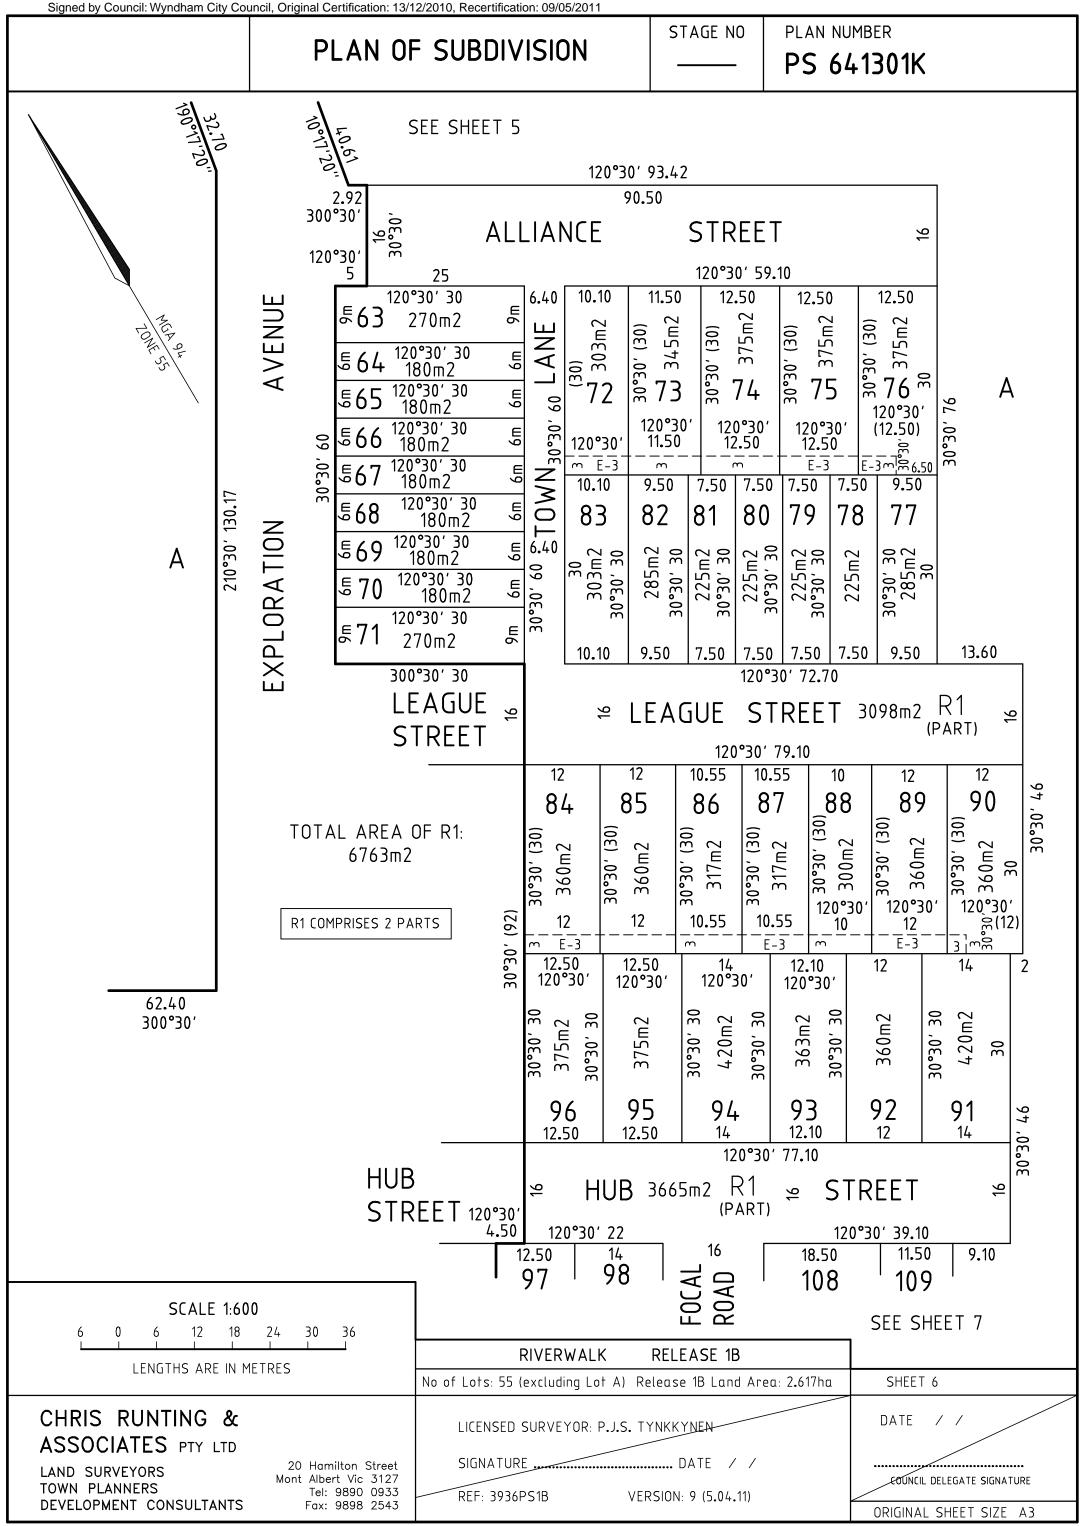

nt Albert Vic 3127           | No of Lots: 55 (excluding Lot A) Release 1B Land Area: 2.617ha  LICENSED SURVEYOR: P.J.S. TYNKKYNEN  SIGNATURE DATE //  REF: 3936PS1B VERSION: 9 (5.04.11) |                                               | DATE / /  COUNCIL DELEGATE SIGNATURE  ORIGINAL SHEET SIZE A3 |
| Cinn - II                                                                                                                                                        | Deeve Julie Toolie - (O   | hair Danstin a Q Arrani ( . 5  | Oty Ltd) Surveyer's Plan Varsian (0                                                                                                                        | (F. 0.4.44)\ 0.7/0.4/0.044                    | OMMINAL SHEET SIZE AS                                        |













## PLAN OF SUBDIVISION

STAGE NO

PLAN NUMBER

PS 641301K

## **CREATION OF RESTRICTION "A"**

LAND BURDENED AND LAND BENEFITED: REFER TO TABLE 1

#### **DESCRIPTION OF RESTRICTION**

The registered proprietor or proprietors for the time being of any burdened lot on this plan to which this restriction applies shall not build or permit to be built or remain on the lot any building other than a building which has been constructed in accordance with endorsed memorandum of common provisions registered in dealing no \_\_\_\_\_\_ which memorandum of common provisions is incorporated into this plan.

This restriction shall cease to have affect 10 years after the date of registration of this plan.

#### **CREATION OF RESTRICTION "B"**

### LAND BURDENED AND LAND BENEFITED: REFER TO TABLE 1