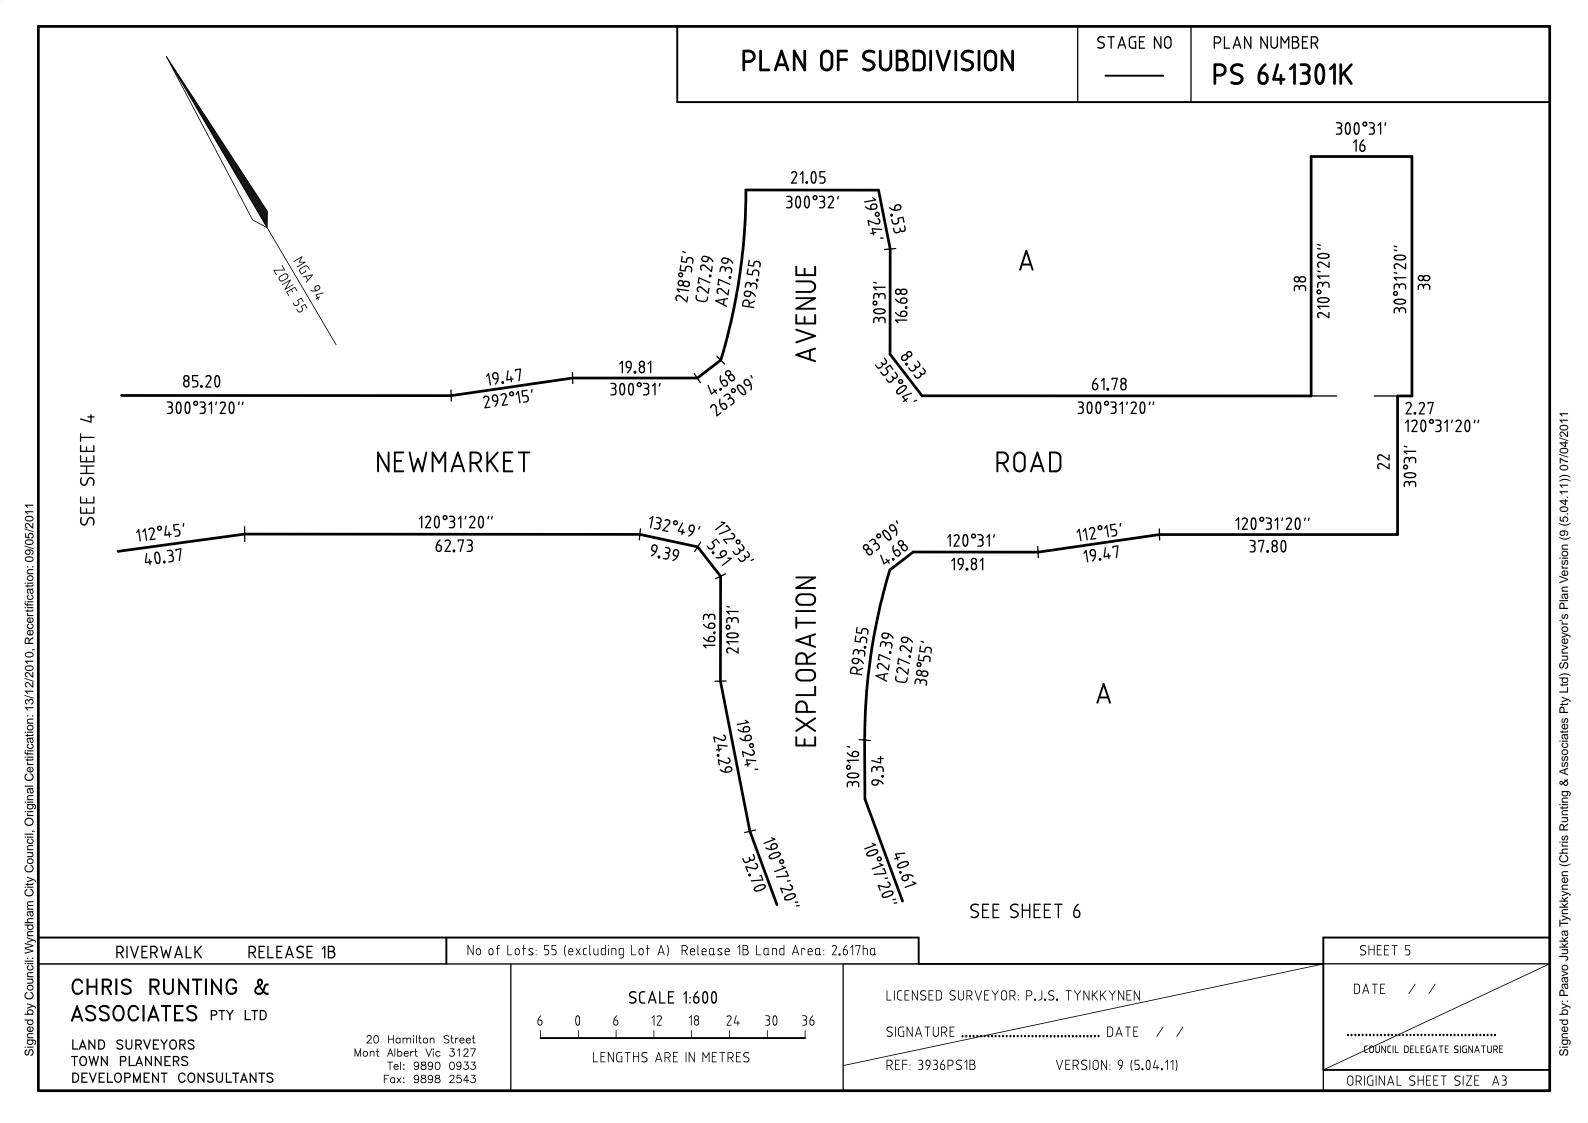

Mont Albert Vic 3127           | No of Lots: 55 (excluding Lot A) Release 1B Land Area: 2.617ha  LICENSED SURVEYOR: P.J.S. TYNKKYNEN  SIGNATURE DATE //  REF: 3936PS1B VERSION: 9 (5.04.11) |                                               | DATE / /  COUNCIL DELEGATE SIGNATURE  ORIGINAL SHEET SIZE A3 |
| Cinn - II                                                                                                                                                        | Deeve Julie Toolie - (O   | hair Danstin a Q Arrani ( . 5  | Oty Ltd) Surveyer's Plan Varsian (0                                                                                                                        | (F. 0.4.44)\ 0.7/0.4/0.044                    | OMMINAL SHEET SIZE AS                                        |













## PLAN OF SUBDIVISION

STAGE NO

PLAN NUMBER

PS 641301K

## **CREATION OF RESTRICTION "A"**

LAND BURDENED AND LAND BENEFITED: REFER TO TABLE 1

#### **DESCRIPTION OF RESTRICTION**

The registered proprietor or proprietors for the time being of any burdened lot on this plan to which this restriction applies shall not build or permit to be built or remain on the lot any building other than a building which has been constructed in accordance with endorsed memorandum of common provisions registered in dealing no \_\_\_\_\_\_ which memorandum of common provisions is incorporated into this plan.

This restriction shall cease to have affect 10 years after the date of registration of this plan.

#### **CREATION OF RESTRICTION "B"**

### LAND BURDENED AND LAND BENEFITED: REFER TO TABLE 1