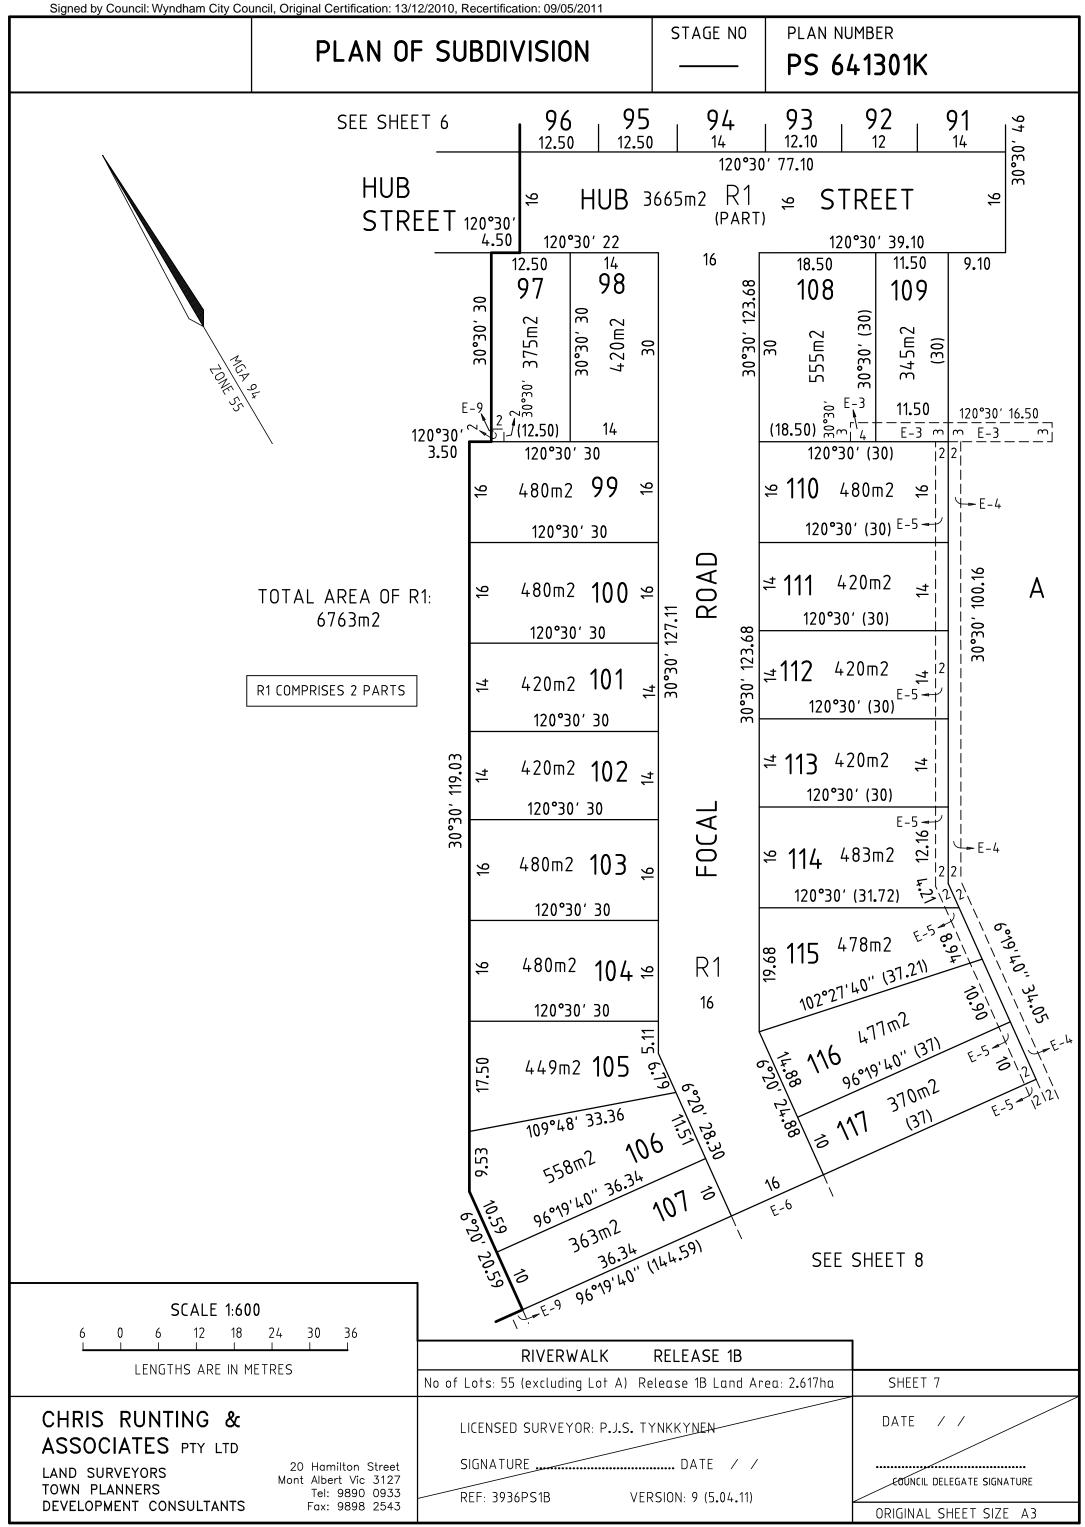

Albert Vic 3127           | No of Lots: 55 (excluding Lot A) Release 1B Land Area: 2.617ha  LICENSED SURVEYOR: P.J.S. TYNKKYNEN  SIGNATURE DATE //  REF: 3936PS1B VERSION: 9 (5.04.11) |                                               | DATE / /  COUNCIL DELEGATE SIGNATURE  ORIGINAL SHEET SIZE A3 |
| Cinn - II                                                                                                                                                        | Deeve Julie Toolie - (O   | hair Danstin a Q Arrani ( . 5  | Oty Ltd) Surveyer's Plan Varsian (0                                                                                                                        | (F. 0.4.44)\ 0.7/0.4/0.044                    | OMMINAL SHEET SIZE AS                                        |













## PLAN OF SUBDIVISION

STAGE NO

PLAN NUMBER

PS 641301K

## **CREATION OF RESTRICTION "A"**

LAND BURDENED AND LAND BENEFITED: REFER TO TABLE 1

#### **DESCRIPTION OF RESTRICTION**

The registered proprietor or proprietors for the time being of any burdened lot on this plan to which this restriction applies shall not build or permit to be built or remain on the lot any building other than a building which has been constructed in accordance with endorsed memorandum of common provisions registered in dealing no \_\_\_\_\_\_ which memorandum of common provisions is incorporated into this plan.

This restriction shall cease to have affect 10 years after the date of registration of this plan.

#### **CREATION OF RESTRICTION "B"**

### LAND BURDENED AND LAND BENEFITED: REFER TO TABLE 1

##