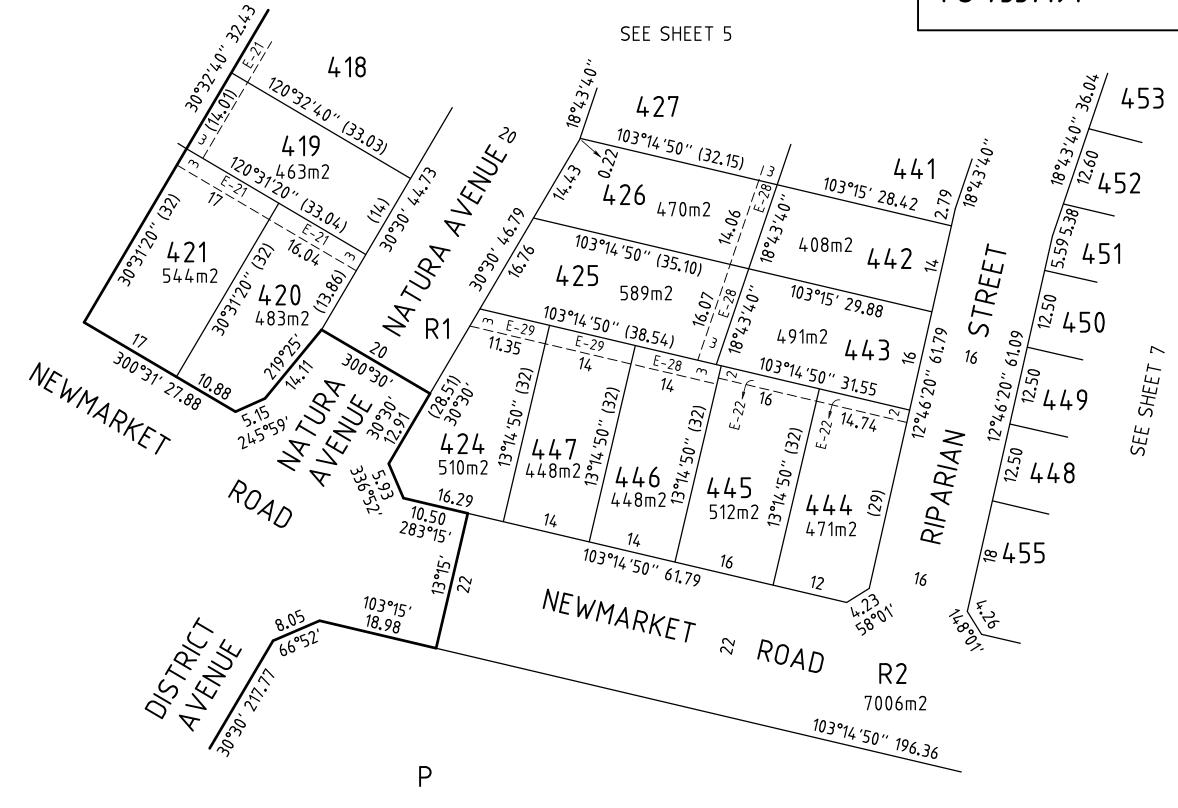

## PS 735719Y P SEE SHEET 8 RESERVE No.1 290°34, 44.19 SEE SHEET 3 SEE SHEETS 5 TO 7 413 AVENUE 414 432 415 SHEET 431 437 BUCKLAND -CIRCUIT NEWMARKET ROAD 245050 416 430 438 STREET SEE 429 417 439 R1 428 MYZM 440 /<sub>453</sub> 418 427 441 `BUCKLAND CIRCUIT 452 426 442 RIPARIAN 451 425 ROAD 450 443 449 424 447 446 445 448 444 SEE SHEETS 5 TO 7 103°15, 18.98 NEWMARKET 455 456<sub>.</sub> 186°24′30″ 403.09 458 8.05, 459 460 196.36 103°14′50″ (215.34) ROAD SEE SHEETS 5 TO 7 R2 62.89 MGA 94 ZONE 55 FARM P 248°59'50" 335.66 36.25 256°32 REF: 3936PS12 VERSION: 9 (2.06.17) RELEASE 12 RIVERWALK SCALE 15 0 15 30 70 LENGTHS ARE IN METRES ORIGINAL SHEET SHEET 4 CRA SURVEY PTY LTD 1:1500 SIZE: A3 LAND SURVEYORS TOWN PLANNERS Digitally signed by: Digitally signed by: James Sprott (CRA Survey Pty Ltd), **DEVELOPMENT CONSULTANTS** Surveyor's Plan Version (9 (2.06.17)), Wyndham City Council, 02/06/2017 05/06/2017, 7A/346 Belmore Road office@crsurvey.com.au SPEAR Ref: S077691C Balwyn Vic 3103 Tel: 03 9890 0933