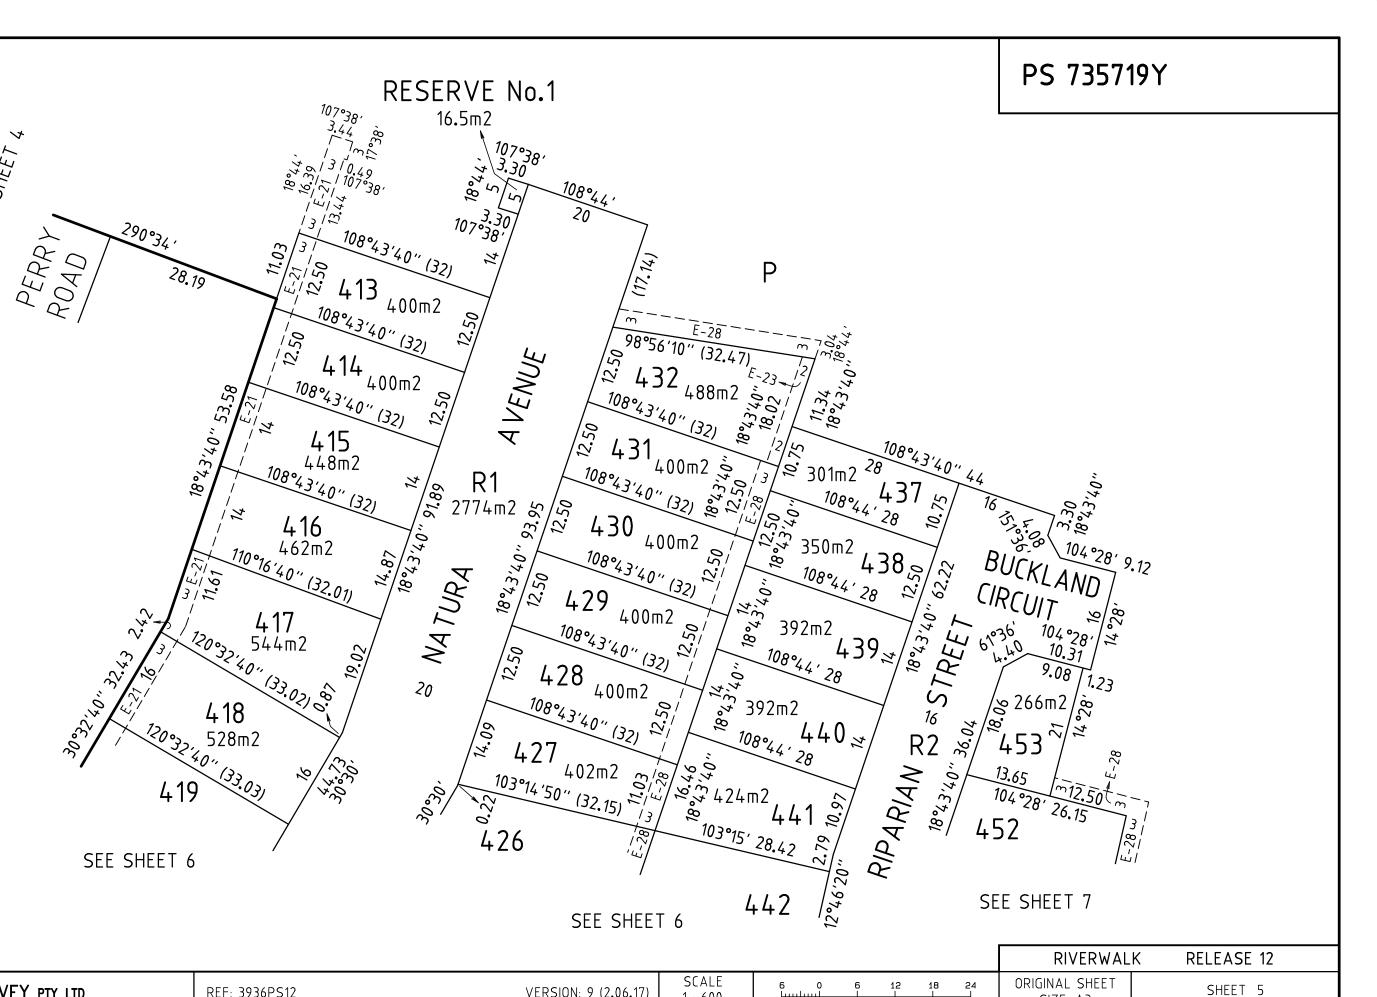

## PS 735719Y P SEE SHEET 8 RESERVE No.1 290°34, 44.19 SEE SHEET 3 SEE SHEETS 5 TO 7 413 AVENUE 414 432 415 SHEET 431 437 BUCKLAND -CIRCUIT NEWMARKET ROAD 245050 416 430 438 STREET SEE 429 417 439 R1 428 MYZM 440 /<sub>453</sub> 418 427 441 `BUCKLAND CIRCUIT 452 426 442 RIPARIAN 451 425 ROAD 450 443 449 424 447 446 445 448 444 SEE SHEETS 5 TO 7 103°15, 18.98 NEWMARKET 455 456<sub>.</sub> 186°24′30″ 403.09 458 8.05, 459 460 196.36 103°14′50″ (215.34) ROAD SEE SHEETS 5 TO 7 R2 62.89 MGA 94 ZONE 55 FARM P 248°59'50" 335.66 36.25 256°32 REF: 3936PS12 VERSION: 9 (2.06.17) RELEASE 12 RIVERWALK SCALE 15 0 15 30 70 LENGTHS ARE IN METRES ORIGINAL SHEET SHEET 4 CRA SURVEY PTY LTD 1:1500 SIZE: A3 LAND SURVEYORS TOWN PLANNERS Digitally signed by: Digitally signed by: James Sprott (CRA Survey Pty Ltd), **DEVELOPMENT CONSULTANTS** Surveyor's Plan Version (9 (2.06.17)), Wyndham City Council, 02/06/2017 05/06/2017, 7A/346 Belmore Road office@crsurvey.com.au SPEAR Ref: S077691C Balwyn Vic 3103 Tel: 03 9890 0933