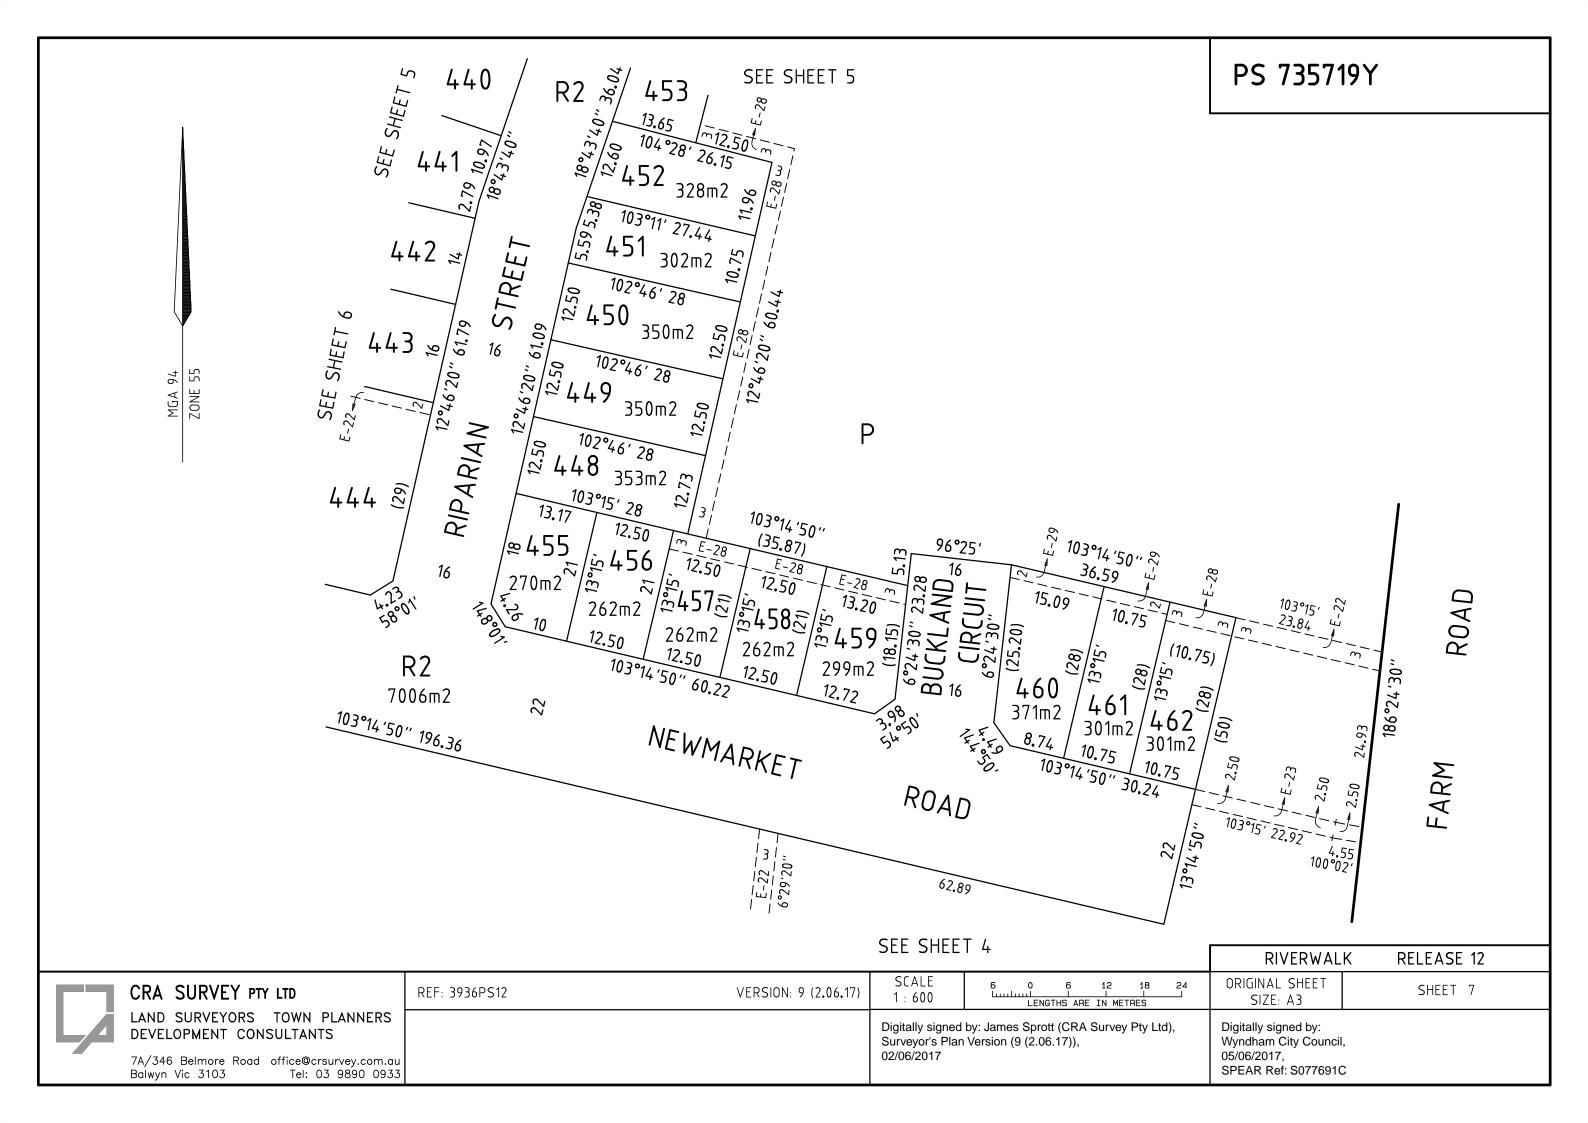

CRA SURVEY PTY LTD

SEE SHEET 4

MGA 94 ZONE 55

LAND SURVEYORS TOWN PLANNERS **DEVELOPMENT CONSULTANTS** 

7A/346 Belmore Road office@crsurvey.com.au Balwyn Vic 3103 Tel: 03 9890 0933

| REF: 3936PS12 | VERSION: 9 (2.06.17) |
|---------------|----------------------|
|               |                      |

SCALE 1:600 LENGTHS ARE IN METRES

Surveyor's Plan Version (9 (2.06.17)), 02/06/2017

Digitally signed by: James Sprott (CRA Survey Pty Ltd),

Digitally signed by:

Wyndham City Council, 05/06/2017, SPEAR Ref: S077691C

SIZE: A3

SEE SHEET 4

CRA SURVEY PTY LTD

MGA 94 ZONE 55

LAND SURVEYORS TOWN PLANNERS DEVELOPMENT CONSULTANTS

7A/346 Belmore Road office@crsurvey.com.au Balwyn Vic 3103 Tel: 03 9890 0933

| REF: 3936PS12 | VERSION: 9 (2.06.17) |
|---------------|----------------------|
|               |                      |

SCALE 6 0 6 12 18 2 1:600 LENGTHS ARE IN METRES

ORIGINAL SHEET
SIZE: A3

SHEET 6

RELEASE 12

Digitally signed by: James Sprott (CRA Survey Pty Ltd), Surveyor's Plan Version (9 (2.06.17)), 02/06/2017 Digitally signed by: Wyndham City Council, 05/06/2017, SPEAR Ref: S077691C