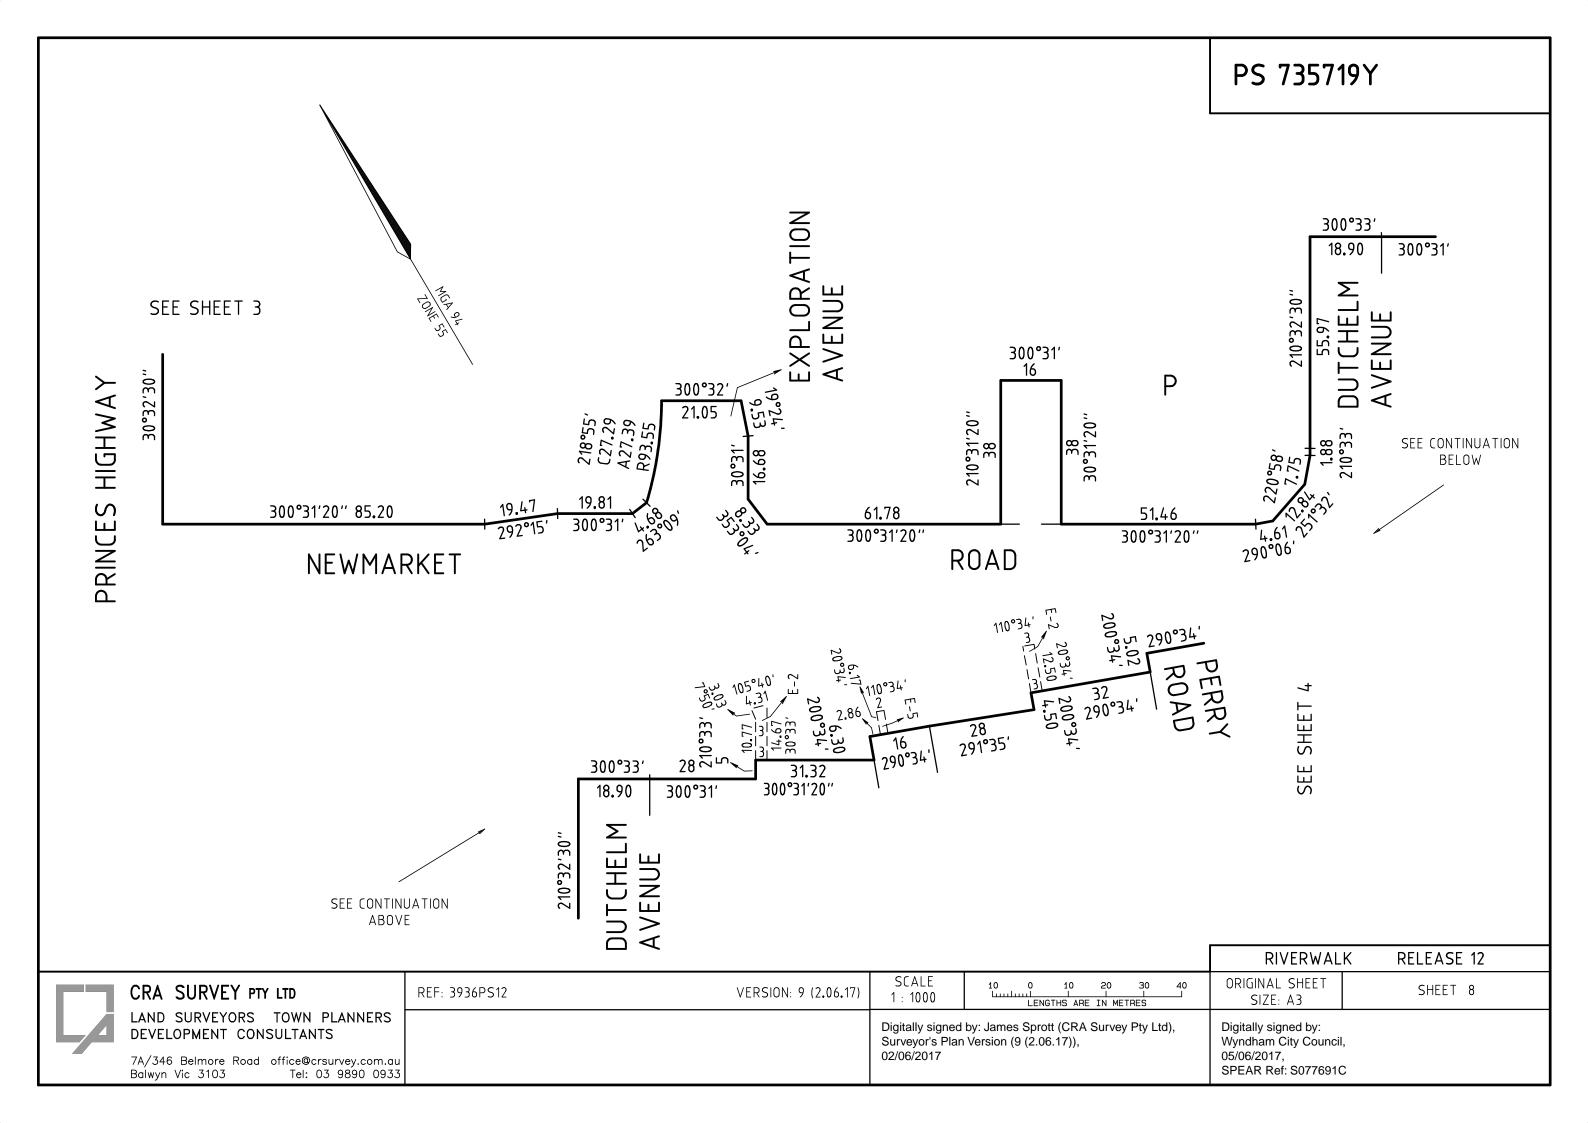

TRES

Surveyor's Plan Version (9 (2.06.17)), 02/06/2017

Digitally signed by: James Sprott (CRA Survey Pty Ltd),

Digitally signed by:

Wyndham City Council, 05/06/2017, SPEAR Ref: S077691C

SIZE: A3



SEE SHEET 4



CRA SURVEY PTY LTD

MGA 94 ZONE 55

LAND SURVEYORS TOWN PLANNERS DEVELOPMENT CONSULTANTS

7A/346 Belmore Road office@crsurvey.com.au Balwyn Vic 3103 Tel: 03 9890 0933

| REF: 3936PS12 | VERSION: 9 (2.06.17) |
|---------------|----------------------|
|               |                      |

SCALE 6 0 6 12 18 2 1:600 LENGTHS ARE IN METRES

ORIGINAL SHEET
SIZE: A3

SHEET 6

RELEASE 12

Digitally signed by: James Sprott (CRA Survey Pty Ltd), Surveyor's Plan Version (9 (2.06.17)), 02/06/2017 Digitally signed by: Wyndham City Council, 05/06/2017, SPEAR Ref: S077691C

RIVERWALK





### **CREATION OF RESTRICTION "A"**

## LAND BURDENED AND LAND BENEFITED: REFER TO TABLE 1

#### DESCRIPTION OF RESTRICTION

The registered proprietor or proprietors for the time being of any burdened lot on this plan to which this restriction applies shall not build or permit to be built or remain on the lot any building other than a building which has been constructed in accordance with endorsed memorandum of common provisions registered in dealing no \_\_\_\_\_\_ which memorandum of common provisions is incorporated into this plan.

This restriction shall cease to have affect 10 years after the date of registration of this plan.

# **CREATION OF RESTRICTION "B"**

#### LAND BURDENED AND LAND BENEFITED: REFER TO TABLE 1

#### **DESCRIPTION OF RESTRICTION**

The registered proprietor or