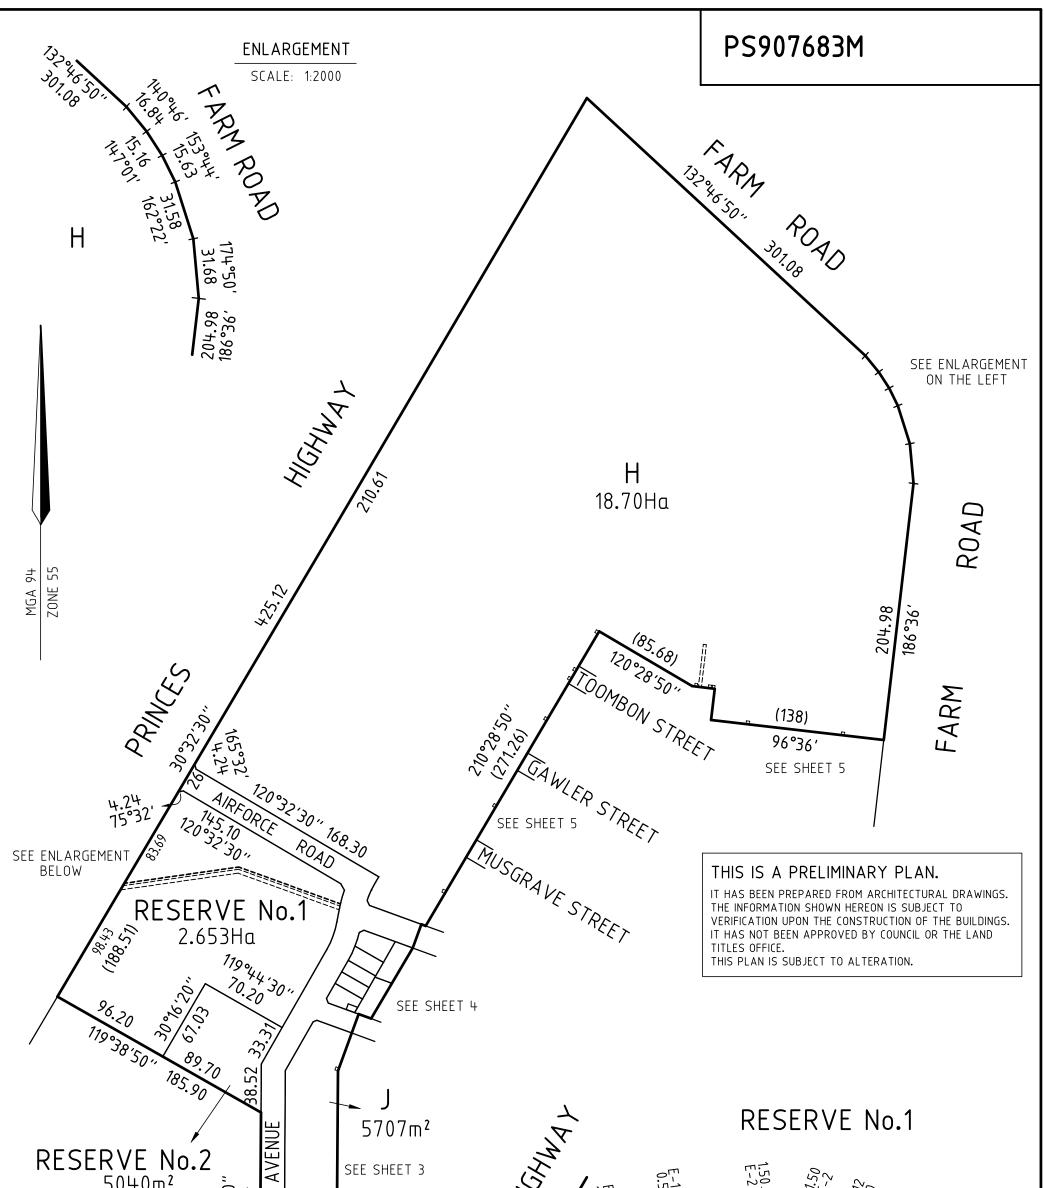

| PLAN OF SUBDIVISION                                                                                                                                        |                                                                                            |                   | EDITI  | DITION 1 PS907683M                                                                                                                                                                                                                                          |                 |                             |  |
|------------------------------------------------------------------------------------------------------------------------------------------------------------|--------------------------------------------------------------------------------------------|-------------------|--------|-------------------------------------------------------------------------------------------------------------------------------------------------------------------------------------------------------------------------------------------------------------|-----------------|-----------------------------|--|
| LOCATION OF LAND                                                                                                                                           |                                                                                            |                   |        | WYNDHAM CITY COUNCIL                                                                                                                                                                                                                                        |                 |                             |  |
| PARISH:<br>TOWNSHIP:<br>CROWN ALLOTMENTS:<br>PARISH:<br>CROWN ALLOTMENTS:                                                                                  | MAMBOURIN                                                                                  |                   |        | THIS IS A PRELIMINARY PLAN.<br>IT HAS BEEN PREPARED FROM ARCHITECTURAL DRAWINGS.<br>THE INFORMATION SHOWN HEREON IS SUBJECT TO<br>VERIFICATION UPON THE CONSTRUCTION OF THE BUILDINGS.<br>IT HAS NOT BEEN APPROVED BY COUNCIL OR THE LAND<br>TITLES OFFICE. |                 |                             |  |
| CROWN ALLOTMENTS:<br>TITLE REFERENCE:<br>LAST PLAN REF:<br>POSTAL ADDRESS :<br>(at time of subdivision)                                                    | H (PART) SECTION 7<br>LOT G ON PS907676J<br>CNR PRINCES HIGHWAY & MA<br>WERRIBEE, VIC 3030 | LTBY BYPAS        | S      |                                                                                                                                                                                                                                                             |                 | IS SUBJECT TO ALTERATION.   |  |
| MGA 94 CO-ORDINATES<br>(of approx centre of<br>land in plan)                                                                                               | N 5801450                                                                                  | ZONE 55<br>GDA 94 |        |                                                                                                                                                                                                                                                             |                 |                             |  |
| VEST                                                                                                                                                       | ING OF ROADS OR RESI                                                                       | ERVES             |        |                                                                                                                                                                                                                                                             |                 | NOTATIONS                   |  |
| IDENTIFIERCOUNCIL/BODY/PERSONRESERVE No.1WYNDHAM CITY COUNCILRESERVE No.2WYNDHAM CITY COUNCILRESERVE No.3POWERCOR AUSTRALIA LTDROAD R1WYNDHAM CITY COUNCIL |                                                                                            |                   |        |                                                                                                                                                                                                                                                             |                 |                             |  |
|                                                                                                                                                            | NOTATIONS                                                                                  |                   |        |                                                                                                                                                                                                                                                             |                 |                             |  |
| DEPTH LIMITATION:                                                                                                                                          | DOES NOT APPLY                                                                             |                   |        |                                                                                                                                                                                                                                                             |                 |                             |  |
| SURVEY:<br>THIS PLAN IS BASED ON<br>STAGING:<br>THIS IS NOT A STAGED<br>PLANNING PERMIT NO:<br>THIS SURVEY HAS BEEN                                        |                                                                                            | ARKS:             |        |                                                                                                                                                                                                                                                             |                 |                             |  |
| IN PROCLAIMED SURVEY                                                                                                                                       |                                                                                            |                   |        |                                                                                                                                                                                                                                                             | R               | IVERWALK RELEASE 37         |  |
| IN ENOCLAIFIED SONVET ANEA NUFIDER:                                                                                                                        |                                                                                            |                   |        | Number of Lo<br>Release 37 L                                                                                                                                                                                                                                | ots: 9 (exclude | es Reserves and Lots J & H) |  |
|                                                                                                                                                            |                                                                                            | FΔ                | SEMENT | I<br>NFORMATIC                                                                                                                                                                                                                                              | )N              |                             |  |
| LEGEND: A – APPURTE                                                                                                                                        | ENANT EASEMENT E – ENCUME                                                                  | BERING EASEM      |        | ENCUMBERING EA                                                                                                                                                                                                                                              |                 | AD)                         |  |
| EASEMENT<br>REFERENCE                                                                                                                                      |                                                                                            |                   |        | IGIN                                                                                                                                                                                                                                                        |                 | LAND BENEFITED/IN FAVOUR OF |  |
| E-1 SEW                                                                                                                                                    | ERAGE                                                                                      | 3 PS412756U       |        | U                                                                                                                                                                                                                                                           | CITY WEST       | WATER LIMITED               |  |

| E-2                                                                                                                                        | SEWERAGE             | 1.50                             | PS810598R | CITY WEST                   | WATER CORPORATION                                         | l            |  |
|--------------------------------------------------------------------------------------------------------------------------------------------|----------------------|----------------------------------|-----------|-----------------------------|-----------------------------------------------------------|--------------|--|
| E-3                                                                                                                                        | SEWERAGE             | SEE PLAN                         | PS810599P | CITY WEST                   | WATER CORPORATION                                         | l            |  |
| E-4                                                                                                                                        | DRAINAGE             | SEE PLAN                         | PS810600J | WYNDHAM C                   | ITY COUNCIL                                               |              |  |
| E-5                                                                                                                                        | SEWERAGE             | SEE PLAN                         | PS810600J | CITY WEST                   | WATER CORPORATION                                         | l            |  |
| E-12                                                                                                                                       | SEWERAGE             | 0.50                             | PS810599P | CITY WEST WATER CORPORATION |                                                           | l            |  |
| E-13                                                                                                                                       | DRAINAGE<br>SEWERAGE | 3                                | THIS PLAN |                             | WYNDHAM CITY COUNCIL<br>GREATER WESTERN WATER CORPORATION |              |  |
| CRA SURVEY PTY LTD                                                                                                                         |                      | REF: 3936PS37 VERSION: 3 (09.01. |           | 3 (09.01.2023)              | ORIGINAL SHEET<br>SIZE: A3                                | SHEET 1 OF 7 |  |
| LAND SURVEYORS TOWN PLANNERS<br>DEVELOPMENT CONSULTANTS<br>7A/346 Belmore Road office@crsurvey.com.au<br>Balwyn Vic 3103 Tel: 03 9890 0933 |                      |                                  |           |                             |                                                           |              |  |