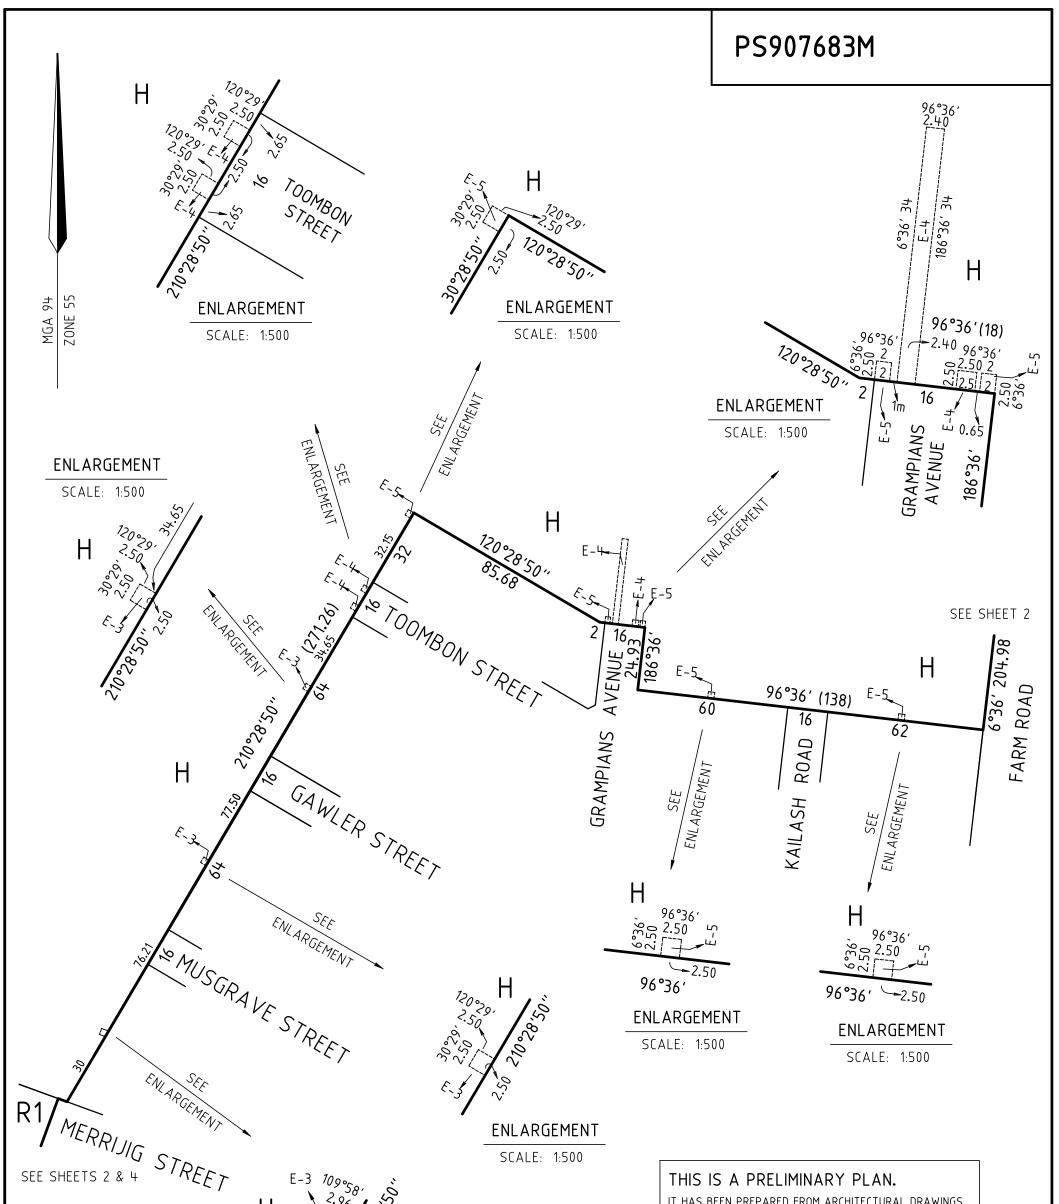

| PLAN OF SUBDIVISION                                                                                                                                        |                                                                                            |                   | EDITI  | DITION 1 PS907683M                                                                                                                                                                                                                                          |                 |                             |  |
|------------------------------------------------------------------------------------------------------------------------------------------------------------|--------------------------------------------------------------------------------------------|-------------------|--------|-------------------------------------------------------------------------------------------------------------------------------------------------------------------------------------------------------------------------------------------------------------|-----------------|-----------------------------|--|
| LOCATION OF LAND                                                                                                                                           |                                                                                            |                   |        | WYNDHAM CITY COUNCIL                                                                                                                                                                                                                                        |                 |                             |  |
| PARISH:<br>TOWNSHIP:<br>CROWN ALLOTMENTS:<br>PARISH:<br>CROWN ALLOTMENTS:                                                                                  | MAMBOURIN                                                                                  |                   |        | THIS IS A PRELIMINARY PLAN.<br>IT HAS BEEN PREPARED FROM ARCHITECTURAL DRAWINGS.<br>THE INFORMATION SHOWN HEREON IS SUBJECT TO<br>VERIFICATION UPON THE CONSTRUCTION OF THE BUILDINGS.<br>IT HAS NOT BEEN APPROVED BY COUNCIL OR THE LAND<br>TITLES OFFICE. |                 |                             |  |
| CROWN ALLOTMENTS:<br>TITLE REFERENCE:<br>LAST PLAN REF:<br>POSTAL ADDRESS :<br>(at time of subdivision)                                                    | H (PART) SECTION 7<br>LOT G ON PS907676J<br>CNR PRINCES HIGHWAY & MA<br>WERRIBEE, VIC 3030 | LTBY BYPAS        | S      |                                                                                                                                                                                                                                                             |                 | IS SUBJECT TO ALTERATION.   |  |
| MGA 94 CO-ORDINATES<br>(of approx centre of<br>land in plan)                                                                                               | N 5801450                                                                                  | ZONE 55<br>GDA 94 |        |                                                                                                                                                                                                                                                             |                 |                             |  |
| VEST                                                                                                                                                       | ING OF ROADS OR RESI                                                                       | ERVES             |        |                                                                                                                                                                                                                                                             |                 | NOTATIONS                   |  |
| IDENTIFIERCOUNCIL/BODY/PERSONRESERVE No.1WYNDHAM CITY COUNCILRESERVE No.2WYNDHAM CITY COUNCILRESERVE No.3POWERCOR AUSTRALIA LTDROAD R1WYNDHAM CITY COUNCIL |                                                                                            |                   |        |                                                                                                                                                                                                                                                             |                 |                             |  |
|                                                                                                                                                            | NOTATIONS                                                                                  |                   |        |                                                                                                                                                                                                                                                             |                 |                             |  |
| DEPTH LIMITATION:                                                                                                                                          | DOES NOT APPLY                                                                             |                   |        |                                                                                                                                                                                                                                                             |                 |                             |  |
| SURVEY:<br>THIS PLAN IS BASED ON<br>STAGING:<br>THIS IS NOT A STAGED<br>PLANNING PERMIT NO:<br>THIS SURVEY HAS BEEN                                        |                                                                                            | ARKS:             |        |                                                                                                                                                                                                                                                             |                 |                             |  |
| IN PROCLAIMED SURVEY                                                                                                                                       |                                                                                            |                   |        |                                                                                                                                                                                                                                                             | R               | IVERWALK RELEASE 37         |  |
| IN ENOCLAIFIED SONVET ANEA NUFIDER:                                                                                                                        |                                                                                            |                   |        | Number of Lo<br>Release 37 L                                                                                                                                                                                                                                | ots: 9 (exclude | es Reserves and Lots J & H) |  |
|                                                                                                                                                            |                                                                                            | FΔ                | SEMENT | I<br>NFORMATIC                                                                                                                                                                                                                                              | )N              |                             |  |
| LEGEND: A – APPURTE                                                                                                                                        | ENANT EASEMENT E – ENCUME                                                                  | BERING EASEM      |        | ENCUMBERING EA                                                                                                                                                                                                                                              |                 | AD)                         |  |
| EASEMENT<br>REFERENCE                                                                                                                                      |                                                                                            |                   |        | IGIN                                                                                                                                                                                                                                                        |                 | LAND BENEFITED/IN FAVOUR OF |  |
| E-1 SEW                                                                                                                                                    | ERAGE                                                                                      | 3 PS412756U       |        | U                                                                                                                                                                                                                                                           | CITY WEST       | WATER LIMITED               |  |

| E-2                                                                                                                                        | SEWERAGE             | 1.50                             | PS810598R | CITY WEST                   | WATER CORPORATION                                         | l            |  |
|--------------------------------------------------------------------------------------------------------------------------------------------|----------------------|----------------------------------|-----------|-----------------------------|-----------------------------------------------------------|--------------|--|
| E-3                                                                                                                                        | SEWERAGE             | SEE PLAN                         | PS810599P | CITY WEST                   | WATER CORPORATION                                         | l            |  |
| E-4                                                                                                                                        | DRAINAGE             | SEE PLAN                         | PS810600J | WYNDHAM C                   | ITY COUNCIL                                               |              |  |
| E-5                                                                                                                                        | SEWERAGE             | SEE PLAN                         | PS810600J | CITY WEST                   | WATER CORPORATION                                         | l            |  |
| E-12                                                                                                                                       | SEWERAGE             | 0.50                             | PS810599P | CITY WEST WATER CORPORATION |                                                           | l            |  |
| E-13                                                                                                                                       | DRAINAGE<br>SEWERAGE | 3                                | THIS PLAN |                             | WYNDHAM CITY COUNCIL<br>GREATER WESTERN WATER CORPORATION |              |  |
| CRA SURVEY PTY LTD                                                                                                                         |                      | REF: 3936PS37 VERSION: 3 (09.01. |           | 3 (09.01.2023)              | ORIGINAL SHEET<br>SIZE: A3                                | SHEET 1 OF 7 |  |
| LAND SURVEYORS TOWN PLANNERS<br>DEVELOPMENT CONSULTANTS<br>7A/346 Belmore Road office@crsurvey.com.au<br>Balwyn Vic 3103 Tel: 03 9890 0933 |                      |                                  |           |                             |                                                           |              |  |