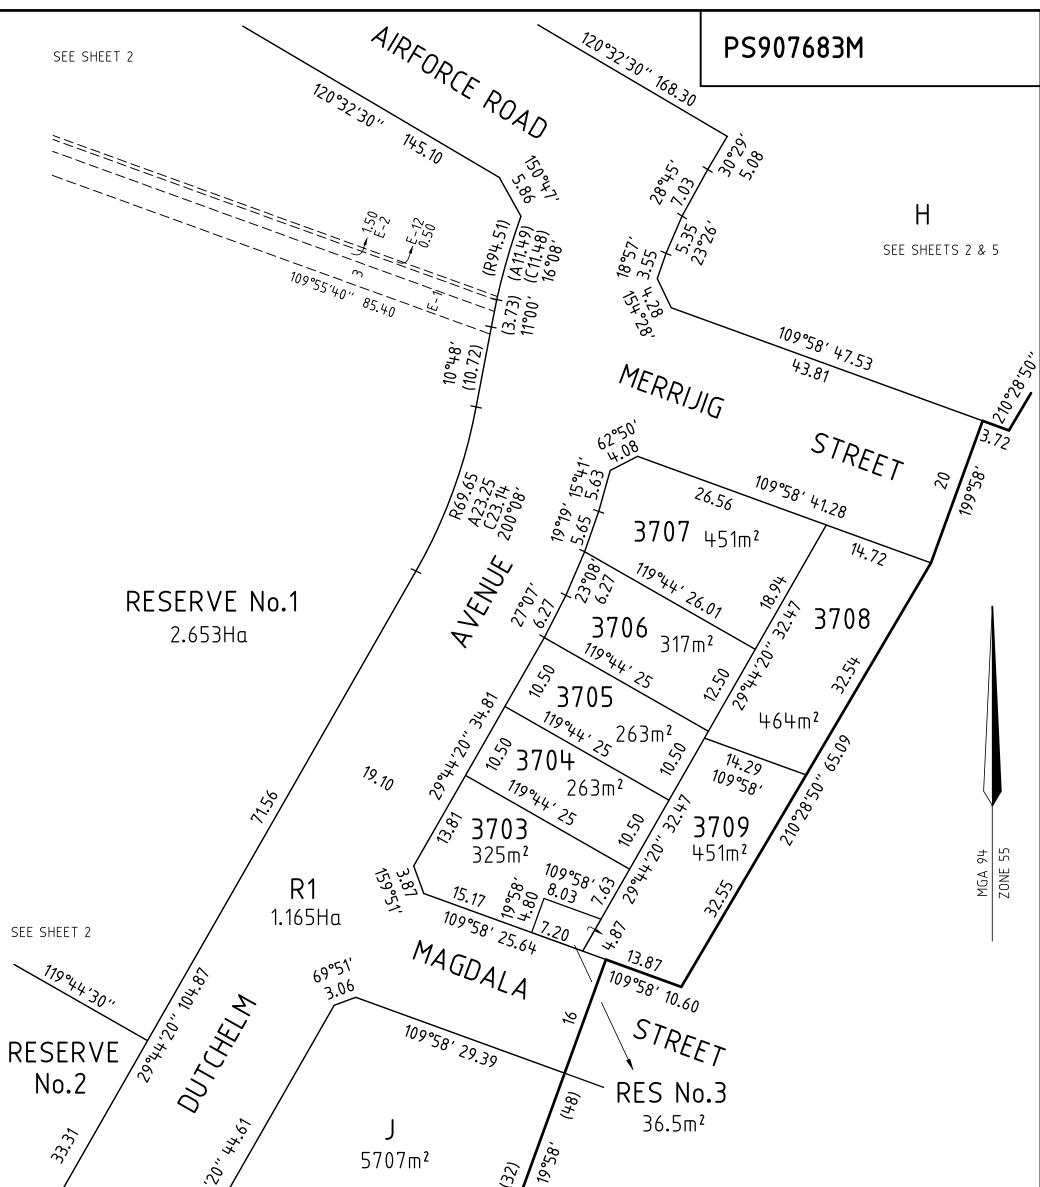

| PLAN OF SUBDIVISION                                                                                                                                        |                                                                                            |                   | EDITI  | DITION 1 PS907683M                                                                                                                                                                                                                                          |                 |                             |  |
|------------------------------------------------------------------------------------------------------------------------------------------------------------|--------------------------------------------------------------------------------------------|-------------------|--------|-------------------------------------------------------------------------------------------------------------------------------------------------------------------------------------------------------------------------------------------------------------|-----------------|-----------------------------|--|
| LOCATION OF LAND                                                                                                                                           |                                                                                            |                   |        | WYNDHAM CITY COUNCIL                                                                                                                                                                                                                                        |                 |                             |  |
| PARISH:<br>TOWNSHIP:<br>CROWN ALLOTMENTS:<br>PARISH:<br>CROWN ALLOTMENTS:                                                                                  | MAMBOURIN                                                                                  |                   |        | THIS IS A PRELIMINARY PLAN.<br>IT HAS BEEN PREPARED FROM ARCHITECTURAL DRAWINGS.<br>THE INFORMATION SHOWN HEREON IS SUBJECT TO<br>VERIFICATION UPON THE CONSTRUCTION OF THE BUILDINGS.<br>IT HAS NOT BEEN APPROVED BY COUNCIL OR THE LAND<br>TITLES OFFICE. |                 |                             |  |
| CROWN ALLOTMENTS:<br>TITLE REFERENCE:<br>LAST PLAN REF:<br>POSTAL ADDRESS :<br>(at time of subdivision)                                                    | H (PART) SECTION 7<br>LOT G ON PS907676J<br>CNR PRINCES HIGHWAY & MA<br>WERRIBEE, VIC 3030 | LTBY BYPAS        | S      |                                                                                                                                                                                                                                                             |                 | IS SUBJECT TO ALTERATION.   |  |
| MGA 94 CO-ORDINATES<br>(of approx centre of<br>land in plan)                                                                                               | N 5801450                                                                                  | ZONE 55<br>GDA 94 |        |                                                                                                                                                                                                                                                             |                 |                             |  |
| VEST                                                                                                                                                       | ING OF ROADS OR RESI                                                                       | ERVES             |        |                                                                                                                                                                                                                                                             |                 | NOTATIONS                   |  |
| IDENTIFIERCOUNCIL/BODY/PERSONRESERVE No.1WYNDHAM CITY COUNCILRESERVE No.2WYNDHAM CITY COUNCILRESERVE No.3POWERCOR AUSTRALIA LTDROAD R1WYNDHAM CITY COUNCIL |                                                                                            |                   |        |                                                                                                                                                                                                                                                             |                 |                             |  |
|                                                                                                                                                            | NOTATIONS                                                                                  |                   |        |                                                                                                                                                                                                                                                             |                 |                             |  |
| DEPTH LIMITATION:                                                                                                                                          | DOES NOT APPLY                                                                             |                   |        |                                                                                                                                                                                                                                                             |                 |                             |  |
| SURVEY:<br>THIS PLAN IS BASED ON<br>STAGING:<br>THIS IS NOT A STAGED<br>PLANNING PERMIT NO:<br>THIS SURVEY HAS BEEN                                        |                                                                                            | ARKS:             |        |                                                                                                                                                                                                                                                             |                 |                             |  |
| IN PROCLAIMED SURVEY                                                                                                                                       |                                                                                            |                   |        |                                                                                                                                                                                                                                                             | R               | IVERWALK RELEASE 37         |  |
| IN ENOCLAIFIED SONVET ANEA NUFIDER:                                                                                                                        |                                                                                            |                   |        | Number of Lo<br>Release 37 L                                                                                                                                                                                                                                | ots: 9 (exclude | es Reserves and Lots J & H) |  |
|                                                                                                                                                            |                                                                                            | FΔ                | SEMENT | I<br>NFORMATIC                                                                                                                                                                                                                                              | )N              |                             |  |
| LEGEND: A – APPURTE                                                                                                                                        | ENANT EASEMENT E – ENCUME                                                                  | BERING EASEM      |        | ENCUMBERING EA                                                                                                                                                                                                                                              |                 | AD)                         |  |
| EASEMENT<br>REFERENCE                                                                                                                                      |                                                                                            |                   |        | IGIN                                                                                                                                                                                                                                                        |                 | LAND BENEFITED/IN FAVOUR OF |  |
| E-1 SEW                                                                                                                                                    | ERAGE                                                                                      | 3 PS412756U       |        | U                                                                                                                                                                                                                                                           | CITY WEST       | WATER LIMITED               |  |

| E-2                                                                                                                                        | SEWERAGE             | 1.50                             | PS810598R | CITY WEST                   | WATER CORPORATION                                         | l            |  |
|--------------------------------------------------------------------------------------------------------------------------------------------|----------------------|----------------------------------|-----------|-----------------------------|-----------------------------------------------------------|--------------|--|
| E-3                                                                                                                                        | SEWERAGE             | SEE PLAN                         | PS810599P | CITY WEST                   | WATER CORPORATION                                         | l            |  |
| E-4                                                                                                                                        | DRAINAGE             | SEE PLAN                         | PS810600J | WYNDHAM C                   | ITY COUNCIL                                               |              |  |
| E-5                                                                                                                                        | SEWERAGE             | SEE PLAN                         | PS810600J | CITY WEST                   | WATER CORPORATION                                         | l            |  |
| E-12                                                                                                                                       | SEWERAGE             | 0.50                             | PS810599P | CITY WEST WATER CORPORATION |                                                           | l            |  |
| E-13                                                                                                                                       | DRAINAGE<br>SEWERAGE | 3                                | THIS PLAN |                             | WYNDHAM CITY COUNCIL<br>GREATER WESTERN WATER CORPORATION |              |  |
| CRA SURVEY PTY LTD                                                                                                                         |                      | REF: 3936PS37 VERSION: 3 (09.01. |           | 3 (09.01.2023)              | ORIGINAL SHEET<br>SIZE: A3                                | SHEET 1 OF 7 |  |
| LAND SURVEYORS TOWN PLANNERS<br>DEVELOPMENT CONSULTANTS<br>7A/346 Belmore Road office@crsurvey.com.au<br>Balwyn Vic 3103 Tel: 03 9890 0933 |                      |                                  |           |                             |                                                           |              |  |

## **CREATION OF RESTRICTION**

| BURDENED | BENEFITING LOTS        |
|----------|------------------------|
| LOT No   |                        |
| 3701     | 3702                   |
| 3702     | 3701                   |
| 3703     | 3704, 3709             |
| 3704     | 3703, 3705, 3709       |
| 3705     | 3704, 3706, 3708, 3709 |
| 3706     | 3705, 3707, 3708       |
| 3707     | 3706, 3708             |
| 3708     | 3705, 3706, 3707, 3709 |
| 3709     | 3703, 3704, 3705, 3708 |