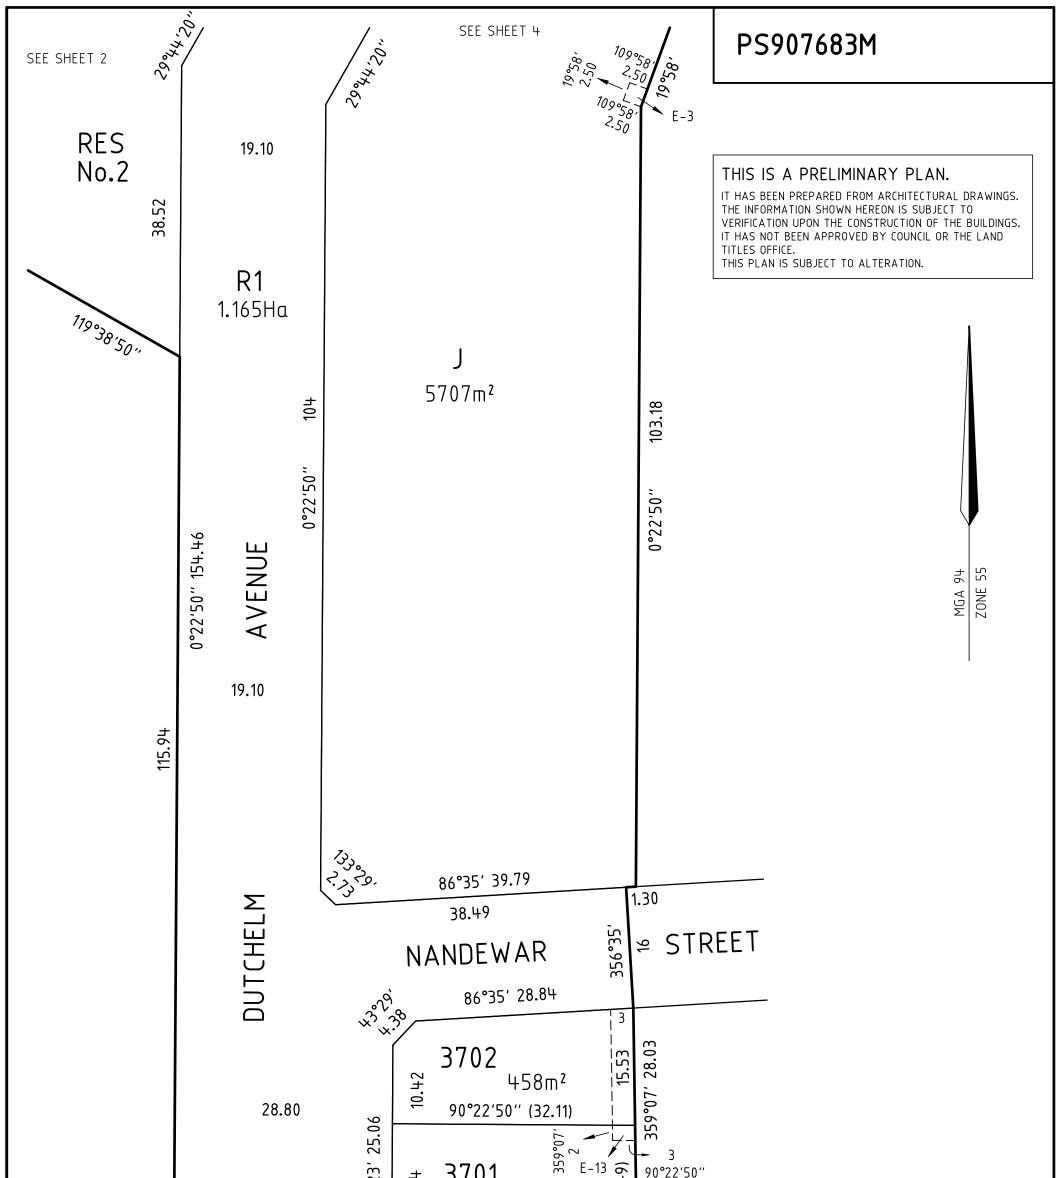

| PLAN OF SUBDIVISION                                                                                                                                        |                                                                                            |                   | EDITI  | DITION 1 PS907683M                                                                                                                                                                                                                                          |                 |                             |  |
|------------------------------------------------------------------------------------------------------------------------------------------------------------|--------------------------------------------------------------------------------------------|-------------------|--------|-------------------------------------------------------------------------------------------------------------------------------------------------------------------------------------------------------------------------------------------------------------|-----------------|-----------------------------|--|
| LOCATION OF LAND                                                                                                                                           |                                                                                            |                   |        | WYNDHAM CITY COUNCIL                                                                                                                                                                                                                                        |                 |                             |  |
| PARISH:<br>TOWNSHIP:<br>CROWN ALLOTMENTS:<br>PARISH:<br>CROWN ALLOTMENTS:                                                                                  | MAMBOURIN                                                                                  |                   |        | THIS IS A PRELIMINARY PLAN.<br>IT HAS BEEN PREPARED FROM ARCHITECTURAL DRAWINGS.<br>THE INFORMATION SHOWN HEREON IS SUBJECT TO<br>VERIFICATION UPON THE CONSTRUCTION OF THE BUILDINGS.<br>IT HAS NOT BEEN APPROVED BY COUNCIL OR THE LAND<br>TITLES OFFICE. |                 |                             |  |
| CROWN ALLOTMENTS:<br>TITLE REFERENCE:<br>LAST PLAN REF:<br>POSTAL ADDRESS :<br>(at time of subdivision)                                                    | H (PART) SECTION 7<br>LOT G ON PS907676J<br>CNR PRINCES HIGHWAY & MA<br>WERRIBEE, VIC 3030 | LTBY BYPAS        | S      |                                                                                                                                                                                                                                                             |                 | IS SUBJECT TO ALTERATION.   |  |
| MGA 94 CO-ORDINATES<br>(of approx centre of<br>land in plan)                                                                                               | N 5801450                                                                                  | ZONE 55<br>GDA 94 |        |                                                                                                                                                                                                                                                             |                 |                             |  |
| VEST                                                                                                                                                       | ING OF ROADS OR RESI                                                                       | ERVES             |        |                                                                                                                                                                                                                                                             |                 | NOTATIONS                   |  |
| IDENTIFIERCOUNCIL/BODY/PERSONRESERVE No.1WYNDHAM CITY COUNCILRESERVE No.2WYNDHAM CITY COUNCILRESERVE No.3POWERCOR AUSTRALIA LTDROAD R1WYNDHAM CITY COUNCIL |                                                                                            |                   |        |                                                                                                                                                                                                                                                             |                 |                             |  |
|                                                                                                                                                            | NOTATIONS                                                                                  |                   |        |                                                                                                                                                                                                                                                             |                 |                             |  |
| DEPTH LIMITATION:                                                                                                                                          | DOES NOT APPLY                                                                             |                   |        |                                                                                                                                                                                                                                                             |                 |                             |  |
| SURVEY:<br>THIS PLAN IS BASED ON<br>STAGING:<br>THIS IS NOT A STAGED<br>PLANNING PERMIT NO:<br>THIS SURVEY HAS BEEN                                        |                                                                                            | ARKS:             |        |                                                                                                                                                                                                                                                             |                 |                             |  |
| IN PROCLAIMED SURVEY                                                                                                                                       |                                                                                            |                   |        |                                                                                                                                                                                                                                                             | R               | IVERWALK RELEASE 37         |  |
| IN ENOCLAIFIED SONVET ANEA NUFIDER:                                                                                                                        |                                                                                            |                   |        | Number of Lo<br>Release 37 L                                                                                                                                                                                                                                | ots: 9 (exclude | es Reserves and Lots J & H) |  |
|                                                                                                                                                            |                                                                                            | FΔ                | SEMENT | I<br>NFORMATIC                                                                                                                                                                                                                                              | )N              |                             |  |
| LEGEND: A – APPURTE                                                                                                                                        | ENANT EASEMENT E – ENCUME                                                                  | BERING EASEM      |        | ENCUMBERING EA                                                                                                                                                                                                                                              |                 | AD)                         |  |
| EASEMENT<br>REFERENCE                                                                                                                                      |                                                                                            |                   |        | IGIN                                                                                                                                                                                                                                                        |                 | LAND BENEFITED/IN FAVOUR OF |  |
| E-1 SEW                                                                                                                                                    | ERAGE                                                                                      | 3 PS412756U       |        | U                                                                                                                                                                                                                                                           | CITY WEST       | WATER LIMITED               |  |

| E-2                                                                                                                                        | SEWERAGE             | 1.50                             | PS810598R | CITY WEST                   | WATER CORPORATION                                         | l            |  |
|--------------------------------------------------------------------------------------------------------------------------------------------|----------------------|----------------------------------|-----------|-----------------------------|-----------------------------------------------------------|--------------|--|
| E-3                                                                                                                                        | SEWERAGE             | SEE PLAN                         | PS810599P | CITY WEST                   | WATER CORPORATION                                         | l            |  |
| E-4                                                                                                                                        | DRAINAGE             | SEE PLAN                         | PS810600J | WYNDHAM C                   | ITY COUNCIL                                               |              |  |
| E-5                                                                                                                                        | SEWERAGE             | SEE PLAN                         | PS810600J | CITY WEST                   | WATER CORPORATION                                         | l            |  |
| E-12                                                                                                                                       | SEWERAGE             | 0.50                             | PS810599P | CITY WEST WATER CORPORATION |                                                           | l            |  |
| E-13                                                                                                                                       | DRAINAGE<br>SEWERAGE | 3                                | THIS PLAN |                             | WYNDHAM CITY COUNCIL<br>GREATER WESTERN WATER CORPORATION |              |  |
| CRA SURVEY PTY LTD                                                                                                                         |                      | REF: 3936PS37 VERSION: 3 (09.01. |           | 3 (09.01.2023)              | ORIGINAL SHEET<br>SIZE: A3                                | SHEET 1 OF 7 |  |
| LAND SURVEYORS TOWN PLANNERS<br>DEVELOPMENT CONSULTANTS<br>7A/346 Belmore Road office@crsurvey.com.au<br>Balwyn Vic 3103 Tel: 03 9890 0933 |                      |                                  |           |                             |                                                           |              |  |