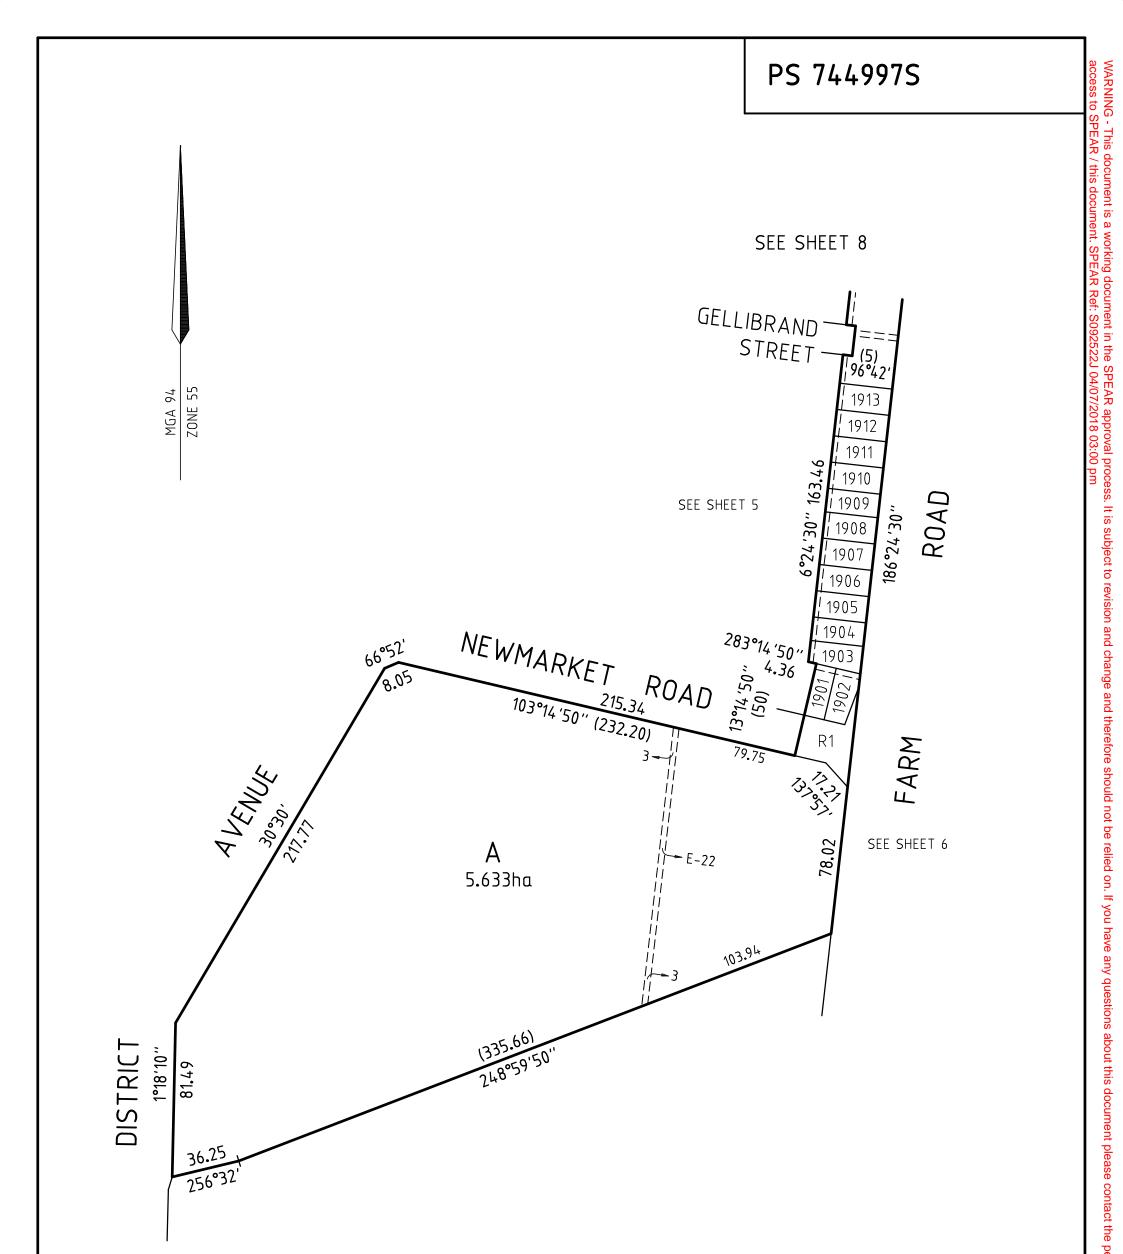

| REF: 3936P | S19A VERSION: 2 (23.02.18)                                                      |                   |                                                 | RIVERWALK                                     | RELEASE 19A |
|------------|---------------------------------------------------------------------------------|-------------------|-------------------------------------------------|-----------------------------------------------|-------------|
|            | CRA SURVEY PTY LTD                                                              | SCALE<br>1 : 2000 | 20 0 20 40 60 80<br>LIIIL LENGTHS ARE IN METRES | ORIGINAL SHEET<br>SIZE: A3                    | SHEET 4     |
|            | LAND SURVEYORS TOWN PLANNERS<br>DEVELOPMENT CONSULTANTS                         | Ltd),             | by: Mark Sean Howley (CRA Survey Pty            | Digitally signed by:<br>Wyndham City Council, |             |
|            | 7A/346 Belmore Road office@crsurvey.com.au<br>Balwyn Vic 3103 Tel: 03 9890 0933 | 40/00/0040 05     | i Version (2 (23.02.18)),<br>EAR Ref: S092522J  | 04/06/2018,<br>SPEAR Ref: S092522J            |             |