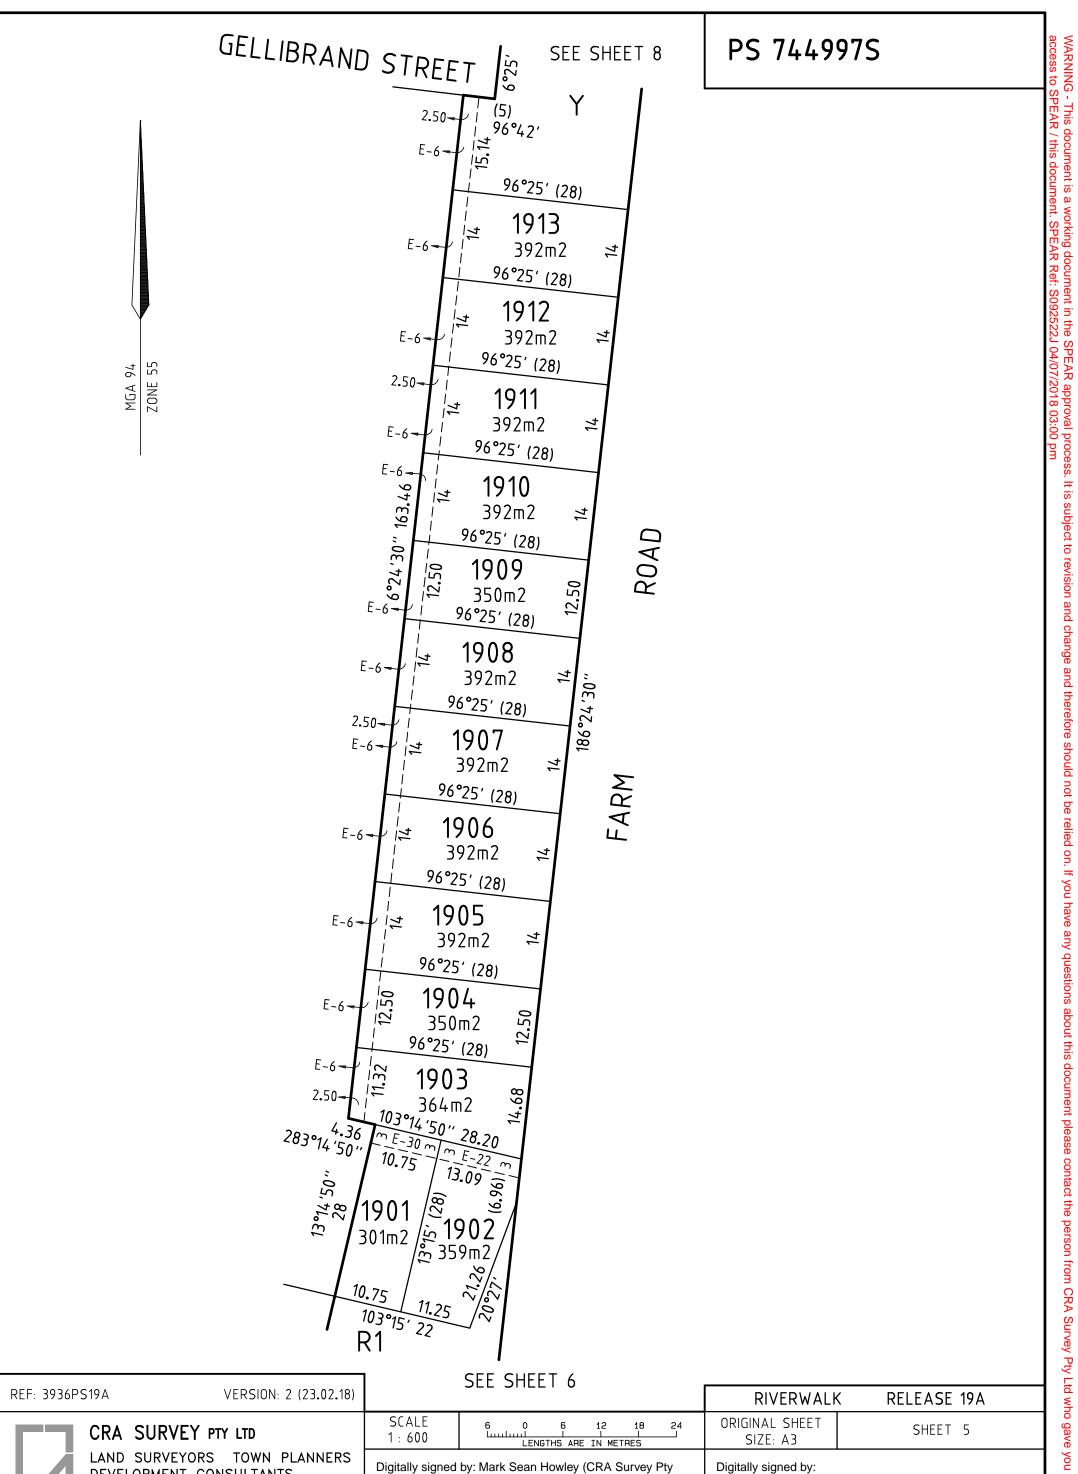

| $\begin{array}{c} \begin{array}{c} \begin{array}{c} 13.09 \\ \begin{array}{c} 13.09 \\ \begin{array}{c} 9 \\ 9 \\ \end{array} \end{array} \\ \begin{array}{c} 1901 \\ \begin{array}{c} 8 \\ \end{array} \\ \begin{array}{c} 9 \\ 9 \\ \end{array} \\ \begin{array}{c} 9 \\ 9 \\ \end{array} \\ \begin{array}{c} 9 \\ 9 \\ 9 \\ \end{array} \\ \begin{array}{c} 9 \\ 9 \\ \end{array} \\ \begin{array}{c} 9 \\ 9 \\ 9 \\ \end{array} \\ \begin{array}{c} 9 \\ 10 \\ \end{array} \\ \begin{array}{c} 10.75 \\ \end{array} \\ \begin{array}{c} 11.25 \\ 103 \\ 15' \\ 22 \\ \end{array} \\ \begin{array}{c} 7 \\ 8 \\ \end{array} \\ \begin{array}{c} 7 \\ 8 \\ \end{array} \\ \begin{array}{c} 7 \\ 7 \\ 8 \\ \end{array} \\ \begin{array}{c} 7 \\ 7 \\ 8 \\ \end{array} \\ \begin{array}{c} 7 \\ 7 \\ 7 \\ 7 \\ 7 \\ 7 \\ 7 \\ 7 \\ 7 \\ 7 $ |                          |                                                                                      |                                                                                     |             |  |  |  |
|---------------------------------------------------------------------------------------------------------------------------------------------------------------------------------------------------------------------------------------------------------------------------------------------------------------------------------------------------------------------------------------------------------------------------------------------------------------------------------------------------------------------------------------------------------------------------------------------------------------------------------------------------------------------------------------------------------------------------------------------------------------------------------------------------------------------------------------------------------------------------------------------------------------------------------------------------------------------------------------------------------------------------------------------------------------------------------------------------------------------------------------------------------------------------------------------------------------------------------------------------------------------------------------------------------------------------------------------------------------------------------------------------------------------------------------------------------------------------------------------------------------------------------------------|--------------------------|--------------------------------------------------------------------------------------|-------------------------------------------------------------------------------------|-------------|--|--|--|
| REF: 3936PS19A VERSION: 2 (23.02.18)                                                                                                                                                                                                                                                                                                                                                                                                                                                                                                                                                                                                                                                                                                                                                                                                                                                                                                                                                                                                                                                                                                                                                                                                                                                                                                                                                                                                                                                                                                        |                          | SEE SHEET 6                                                                          | RIVERWALK                                                                           | RELEASE 19A |  |  |  |
| CRA SURVEY PTY LTD                                                                                                                                                                                                                                                                                                                                                                                                                                                                                                                                                                                                                                                                                                                                                                                                                                                                                                                                                                                                                                                                                                                                                                                                                                                                                                                                                                                                                                                                                                                          | SCALE<br>1 : 600         | 6 0 6 12 18 24<br>LILENGTHS ARE IN METRES                                            | ORIGINAL SHEET<br>SIZE: A3                                                          | SHEET 5     |  |  |  |
| LAND SURVEYORS TOWN PLANNERS<br>DEVELOPMENT CONSULTANTS<br>7A/346 Belmore Road office@crsurvey.com.au<br>Balwyn Vic 3103 Tel: 03 9890 0933                                                                                                                                                                                                                                                                                                                                                                                                                                                                                                                                                                                                                                                                                                                                                                                                                                                                                                                                                                                                                                                                                                                                                                                                                                                                                                                                                                                                  | Ltd),<br>Surveyor's Plar | by: Mark Sean Howley (CRA Survey Pty<br>Version (2 (23.02.18)),<br>EAR Ref: S092522J | Digitally signed by:<br>Wyndham City Council,<br>04/06/2018,<br>SPEAR Ref: S092522J |             |  |  |  |

# **CREATION OF RESTRICTION**

| BURDENED LOT No | BENEFITING LOTS  |
|-----------------|------------------|
| 1901            | 1902, 1903       |
| 1902            | 1901, 1903       |
| 1903            | 1901, 1902, 1904 |
| 1904            | 1903, 1905       |
| 1905            | 1904, 1906       |
| 1906            | 1905, 1907       |
| 1907            | 1906, 1908       |
| 1908            | 1907, 1909       |
| 1909            | 1908, 1910       |
| 1910            | 1909, 1911       |
| 1911            | 1910, 1912       |
| 1912            | 1911, 1913       |
| 1913            | 1912             |
|                 |                  |