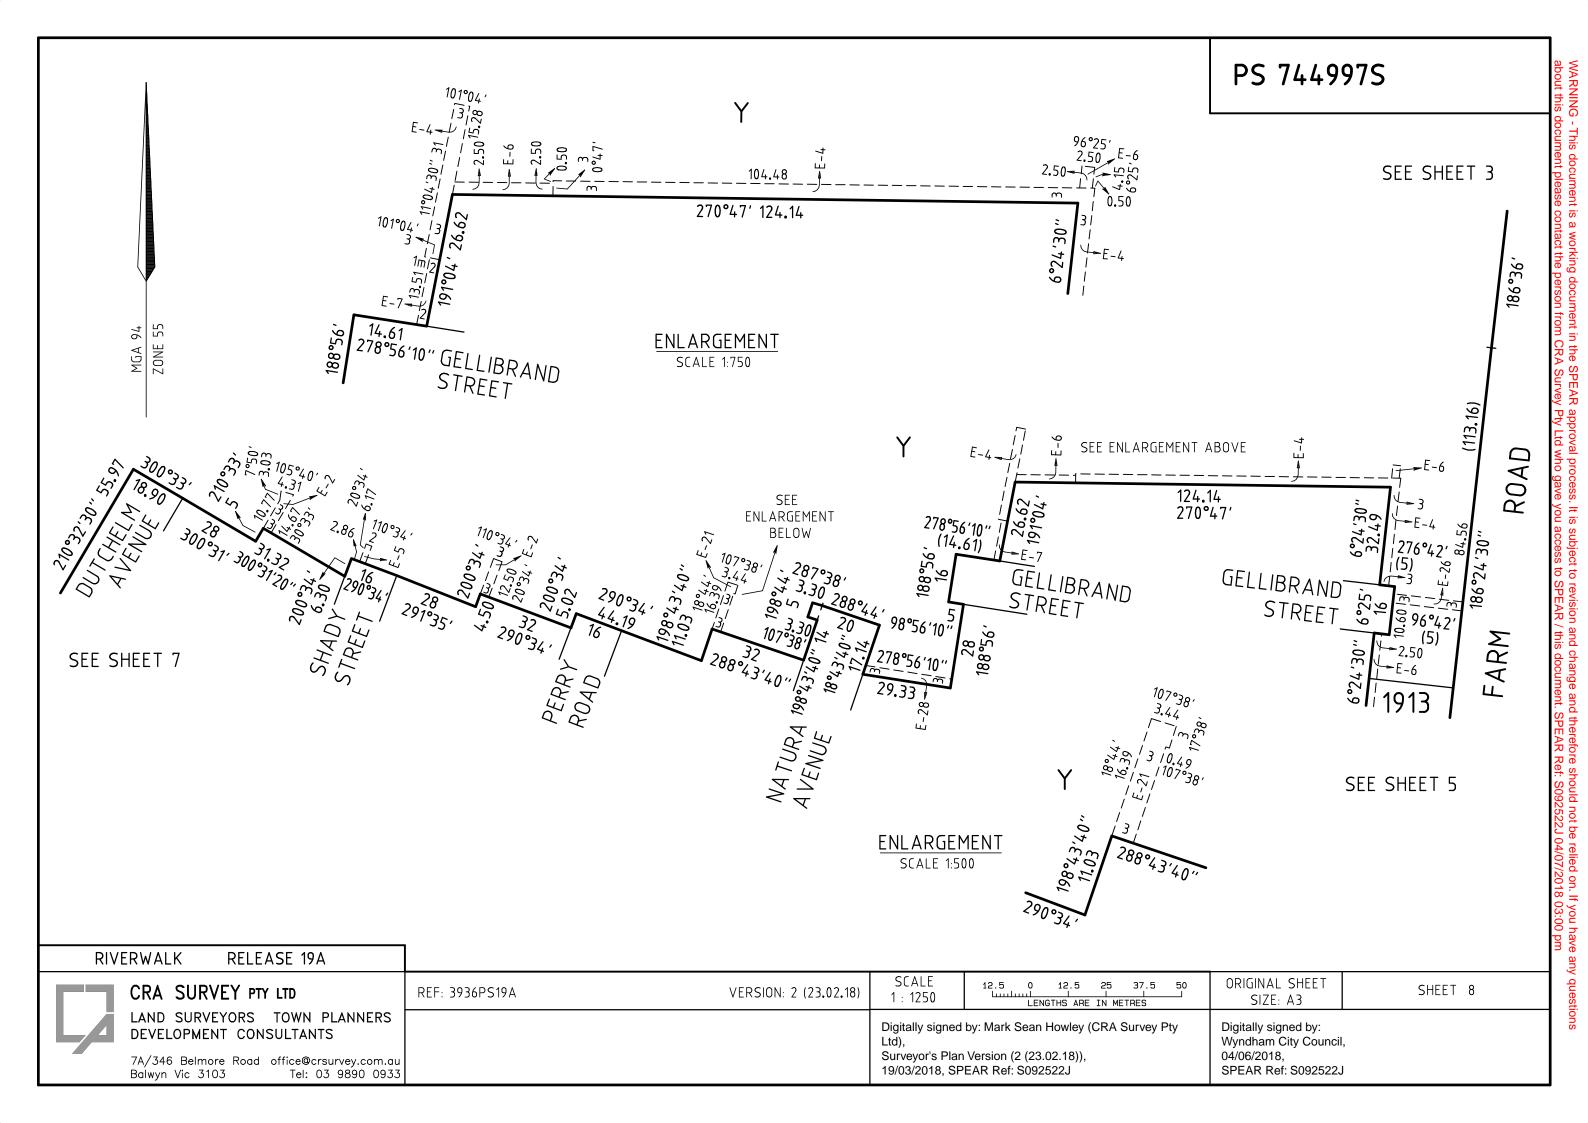

METRES                                | ORIGINAL SHEET<br>SIZE: A3                                                          | SHEET 6     |
| LAND SURVEYORS TOWN PLANNERS<br>DEVELOPMENT CONSULTANTS<br>7A/346 Belmore Road office@crsurvey.com.au<br>Balwyn Vic 3103 Tel: 03 9890 0933 | Ltd),<br>Surveyor's Plar | h by: Mark Sean Howley (CRA Survey Pty<br>n Version (2 (23.02.18)),<br>PEAR Ref: S092522J | Digitally signed by:<br>Wyndham City Council,<br>04/06/2018,<br>SPEAR Ref: S092522J |             |





| ORIGINAL SHEET<br>SIZE: A3                                                         | SHEET 7 |
|------------------------------------------------------------------------------------|---------|
| Digitally signed by:<br>Wyndham City Council<br>04/06/2018,<br>SPEAR Ref: S092522J |         |



### **CREATION OF RESTRICTION "A"**

### LAND BURDENED AND LAND BENEFITED: REFER TO TABLE 1

#### DESCRIPTION OF RESTRICTION

The registered proprietor or proprietors for the time being of any burdened lot on this plan to which this restriction applies shall not build or permit to be built or remain on the lot any building other than a building which has been constructed in accordance with endorsed memorandum of common provisions registered in dealing no \_\_\_\_\_\_ which memorandum of common provisions is incorporated into this plan.

This restriction shall cease to have affect 10 years after the date of registration of this plan.

### **CREATION OF RESTRICTION "B"**

### LAND BURDENED AND LAND BENEFITED: REFER TO TABLE 1

#### DESCRIPTION OF RESTRICTION

The registered proprietor or p