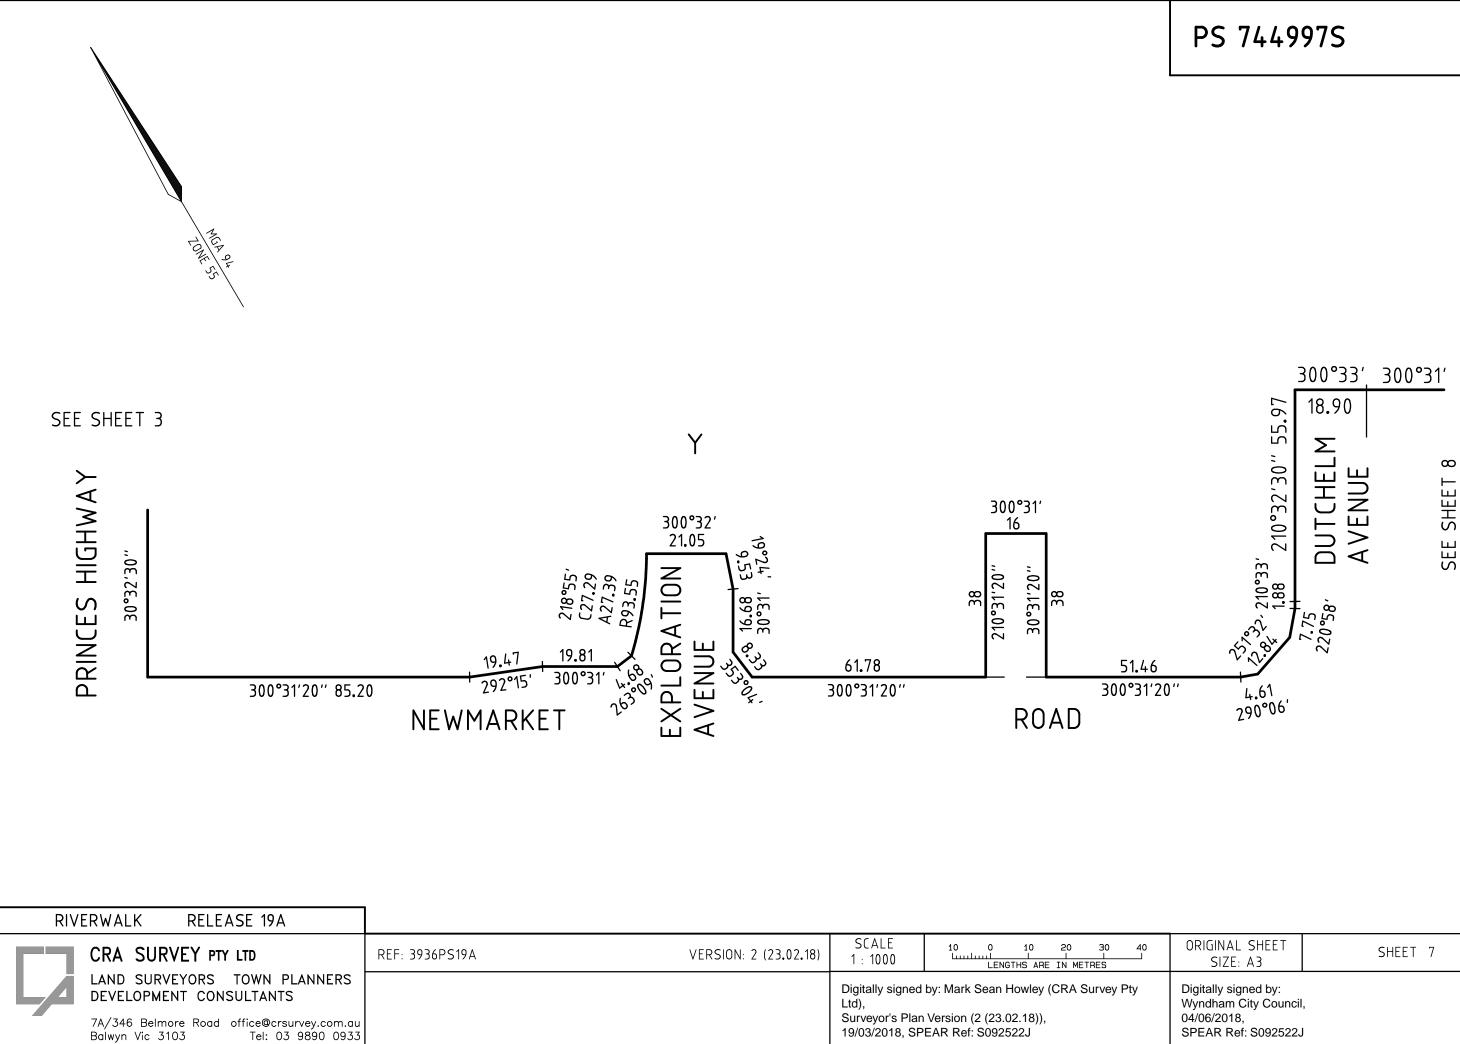

| ORIGINAL SHEET<br>SIZE: A3                                                         | SHEET 7 |
|------------------------------------------------------------------------------------|---------|
| Digitally signed by:<br>Wyndham City Council<br>04/06/2018,<br>SPEAR Ref: S092522J |         |