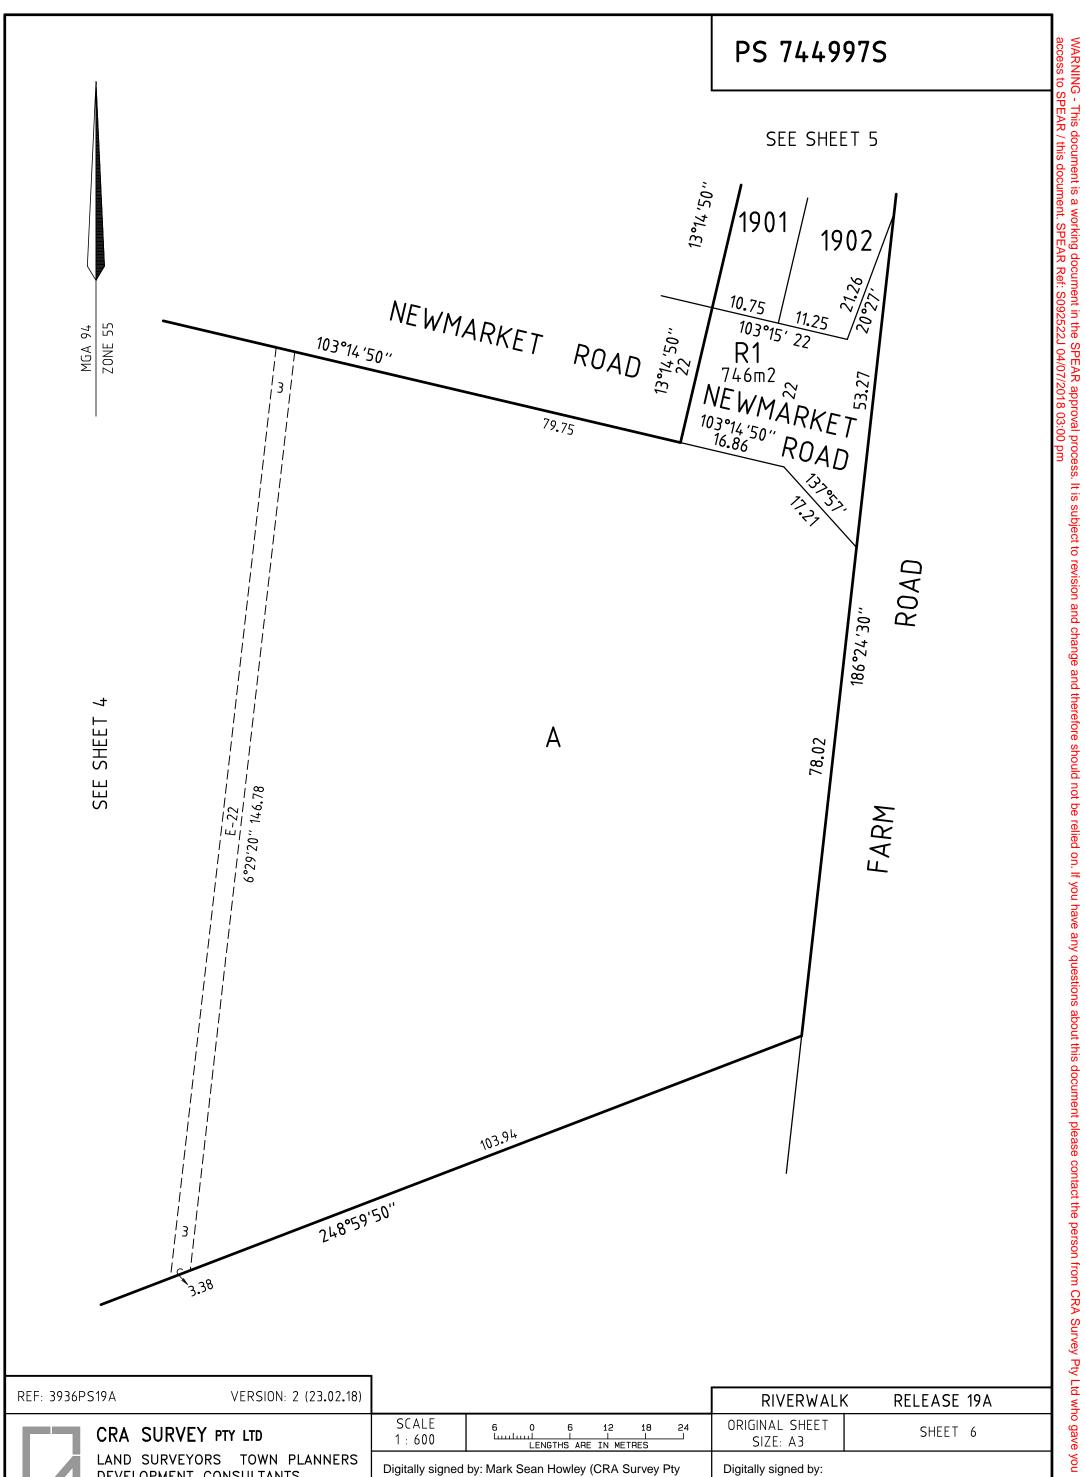

| 3.38                                                                                                                                       | 50''                     |                                                                                           |                                                                                     |             |
|--------------------------------------------------------------------------------------------------------------------------------------------|--------------------------|-------------------------------------------------------------------------------------------|-------------------------------------------------------------------------------------|-------------|
| REF: 3936PS19A VERSION: 2 (23.02.18)                                                                                                       |                          |                                                                                           | RIVERWALK                                                                           | RELEASE 19A |
| CRA SURVEY PTY LTD                                                                                                                         | SCALE<br>1 : 600         | 6 0 6 12 18 24<br>LIIIL L I I I I<br>LENGTHS ARE IN METRES                                | ORIGINAL SHEET<br>SIZE: A3                                                          | SHEET 6     |
| LAND SURVEYORS TOWN PLANNERS<br>DEVELOPMENT CONSULTANTS<br>7A/346 Belmore Road office@crsurvey.com.au<br>Balwyn Vic 3103 Tel: 03 9890 0933 | Ltd),<br>Surveyor's Plar | h by: Mark Sean Howley (CRA Survey Pty<br>n Version (2 (23.02.18)),<br>PEAR Ref: S092522J | Digitally signed by:<br>Wyndham City Council,<br>04/06/2018,<br>SPEAR Ref: S092522J |             |