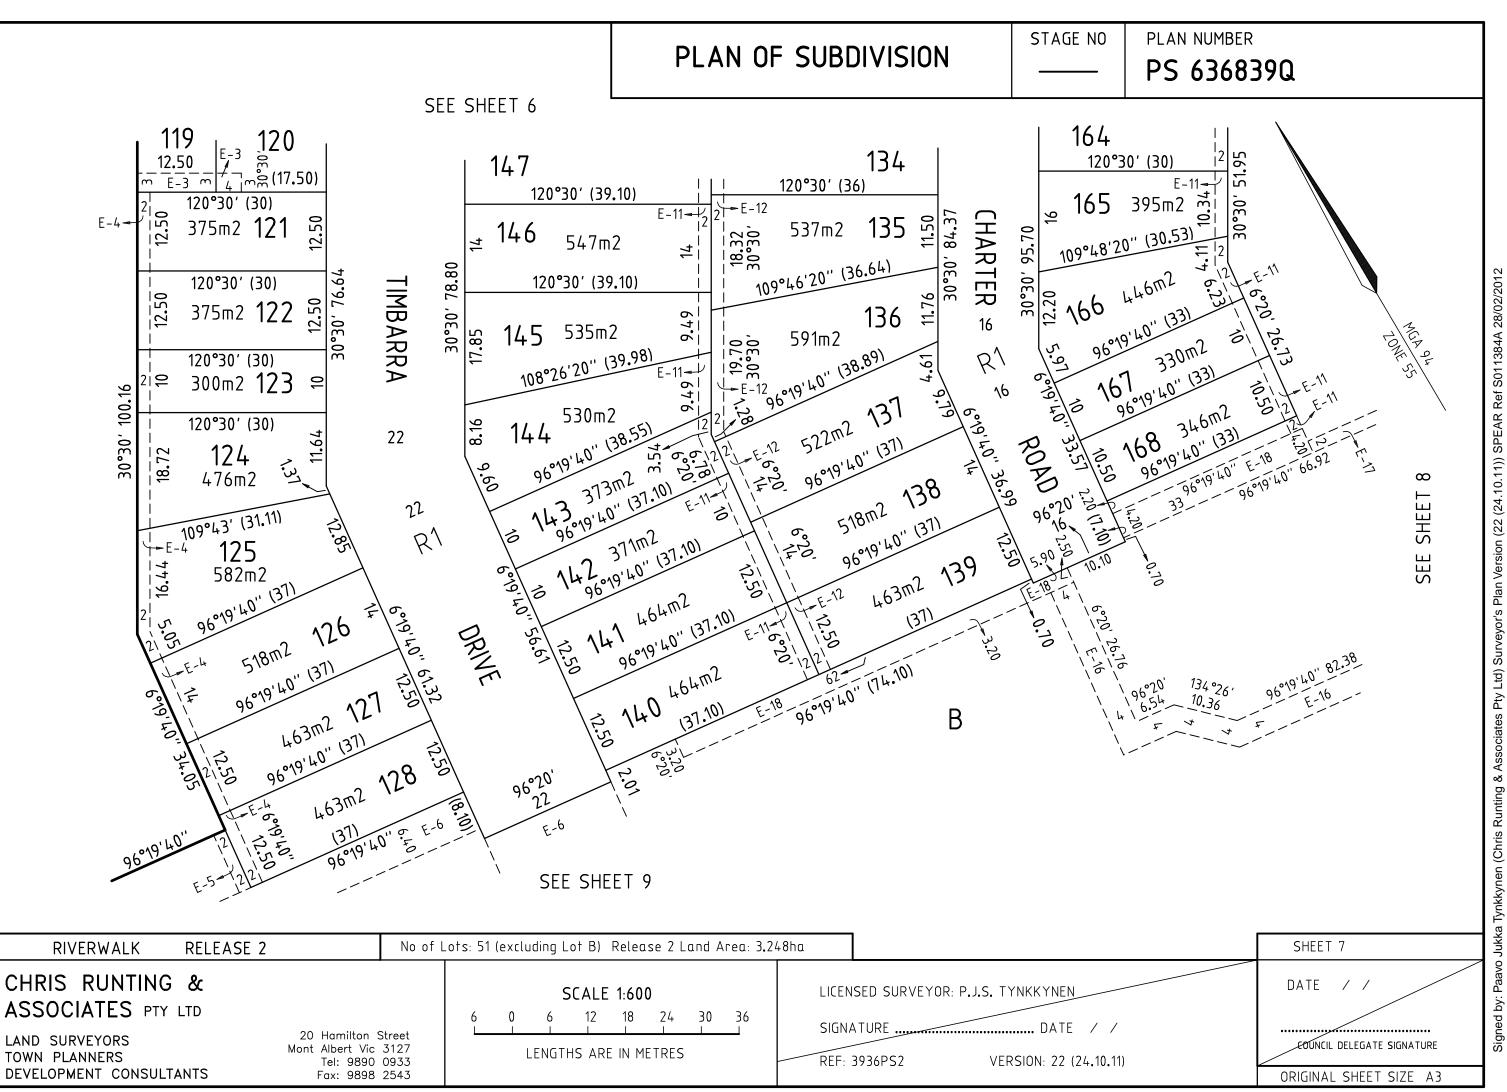

| CITY WEST WATER LIMITED                                |  |
| E-18                | DRAINAGE<br>SEWERAGE | SEE PLAN<br>SEE PLAN | THIS PLAN<br>THIS PLAN                                 | WYNDHAM CITY COUNCIL<br>CITY WEST WATER LIMITED        |  |
| E-19                | DRAINAGE<br>SEWERAGE | SEE PLAN<br>SEE PLAN | PS636838S<br>THIS PLAN                                 | MELBOURNE WATER CORPORATION<br>CITY WEST WATER LIMITED |  |
| E-20                | POWERLINE            | 1.50                 | THIS PLAN – SEC 88<br>ELECTRICITY INDUSTRY<br>ACT 2000 | POWERCOR AUSTRALIA LTD                                 |  |





Signed by Council: Wyndham City Council, Council Ref: WYP4474/10, WYS1815/11, Original Certification: 30/06/2011, Recertification: 16/04/2012







04/2012







Recertificatio 30/06/2011 Ref: WYP4474/10, WYS181 Coll



16/04/2012 30/06/2011. Rece Certifi Original Council Ref: WYP4474/10, WYS1815/11 :5 City Cou Š Cour

Signed by Council Wyndham City Council Council Ref: WYP4474/10, WYS1815/11, Original Certification: 30/06/2011, Recertification: 16/04/2012

# PLAN OF SUBDIVISION

STAGE NO

PS 636839Q

PLAN NUMBER

#### **CREATION OF RESTRICTION "A"**

### LAND BURDENED AND LAND BENEFITED: REFER TO TABLE 1

#### DESCRIPTION OF RESTRICTION

The registered proprietor or proprietors for the time being of any burdened lot on this plan to which this restriction applies shall not build or permit to be built or remain on the lot any building other than a building which has been constructed in accordance with endorsed memorandum of common provisions reg