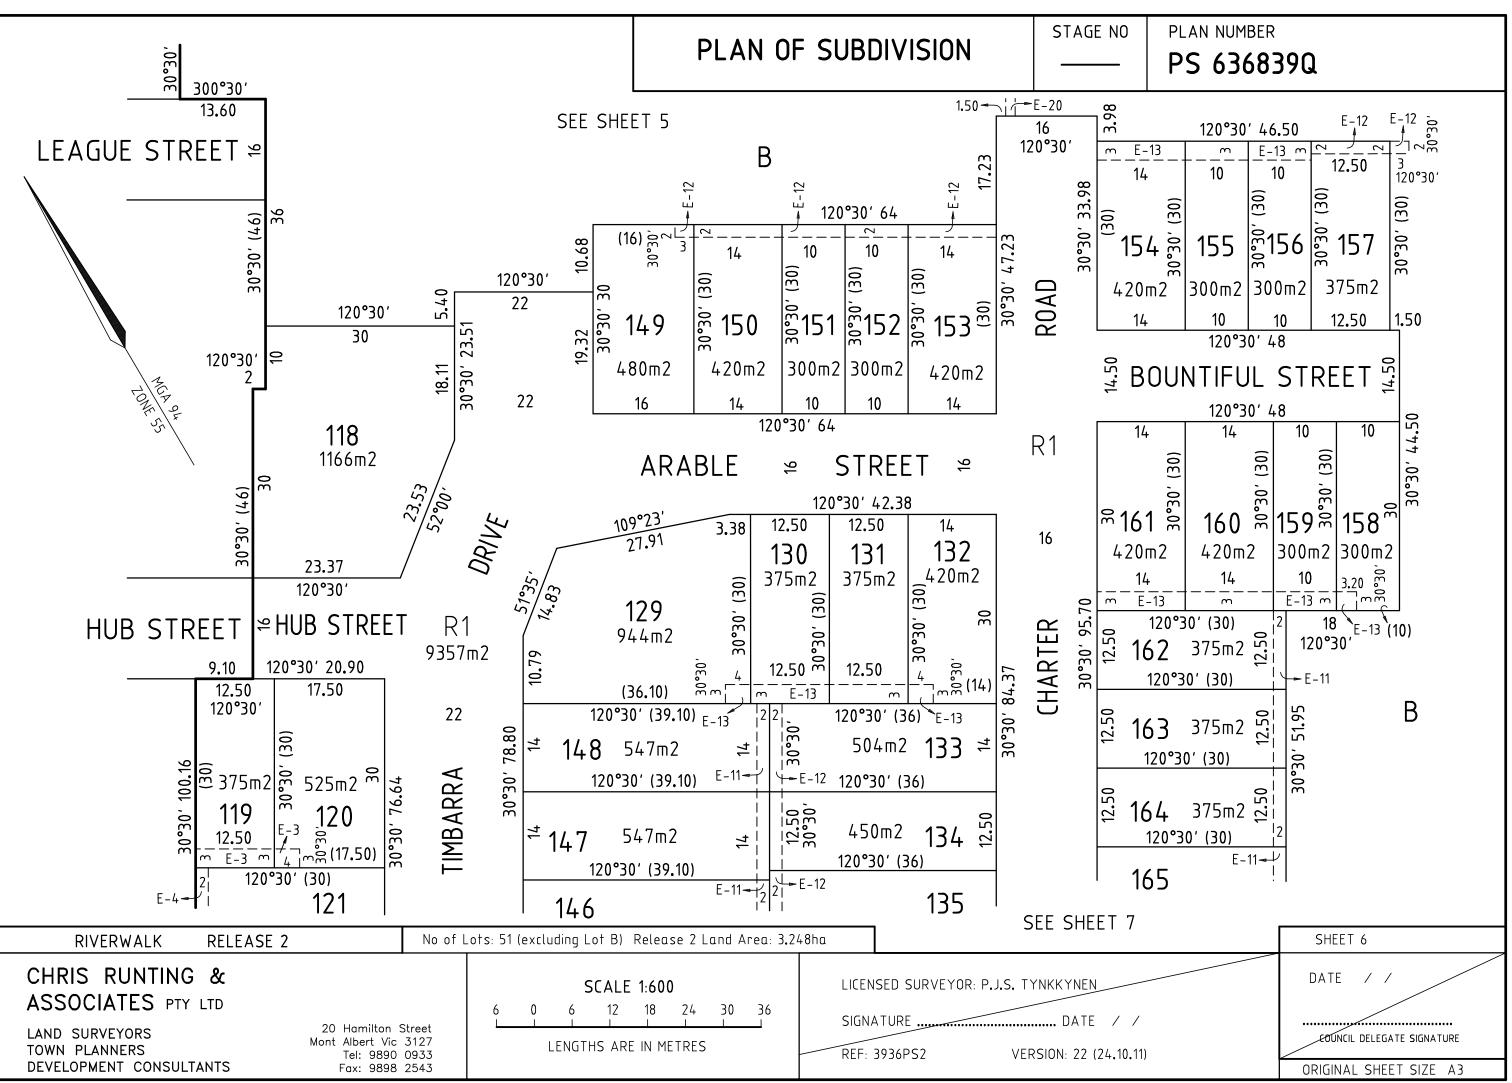

| CITY WEST WATER LIMITED                                |  |
| E-18                | DRAINAGE<br>SEWERAGE | SEE PLAN<br>SEE PLAN | THIS PLAN<br>THIS PLAN                                 | WYNDHAM CITY COUNCIL<br>CITY WEST WATER LIMITED        |  |
| E-19                | DRAINAGE<br>SEWERAGE | SEE PLAN<br>SEE PLAN | PS636838S<br>THIS PLAN                                 | MELBOURNE WATER CORPORATION<br>CITY WEST WATER LIMITED |  |
| E-20                | POWERLINE            | 1.50                 | THIS PLAN – SEC 88<br>ELECTRICITY INDUSTRY<br>ACT 2000 | POWERCOR AUSTRALIA LTD                                 |  |





Signed by Council: Wyndham City Council, Council Ref: WYP4474/10, WYS1815/11, Original Certification: 30/06/2011, Recertification: 16/04/2012







04/2012







Recertificatio 30/06/2011 Ref: WYP4474/10, WYS181 Coll



16/04/2012 30/06/2011. Rece Certifi Original Council Ref: WYP4474/10, WYS1815/11 :5 City Cou Š Cour

Signed by Council Wyndham City Council Council Ref: WYP4474/10, WYS1815/11, Original Certification: 30/06/2011, Recertification: 16/04/2012

# PLAN OF SUBDIVISION

STAGE NO

PS 636839Q

PLAN NUMBER

#### **CREATION OF RESTRICTION "A"**

### LAND BURDENED AND LAND BENEFITED: REFER TO TABLE 1

#### DESCRIPTION OF RESTRICTION

The registered proprietor or proprietors for the time being of any burdened lot on this plan to which this restriction applies shall not build or permit to be built or remain on the lot any building other than a building which has been constructed in accordance with endorsed memorandum of common p