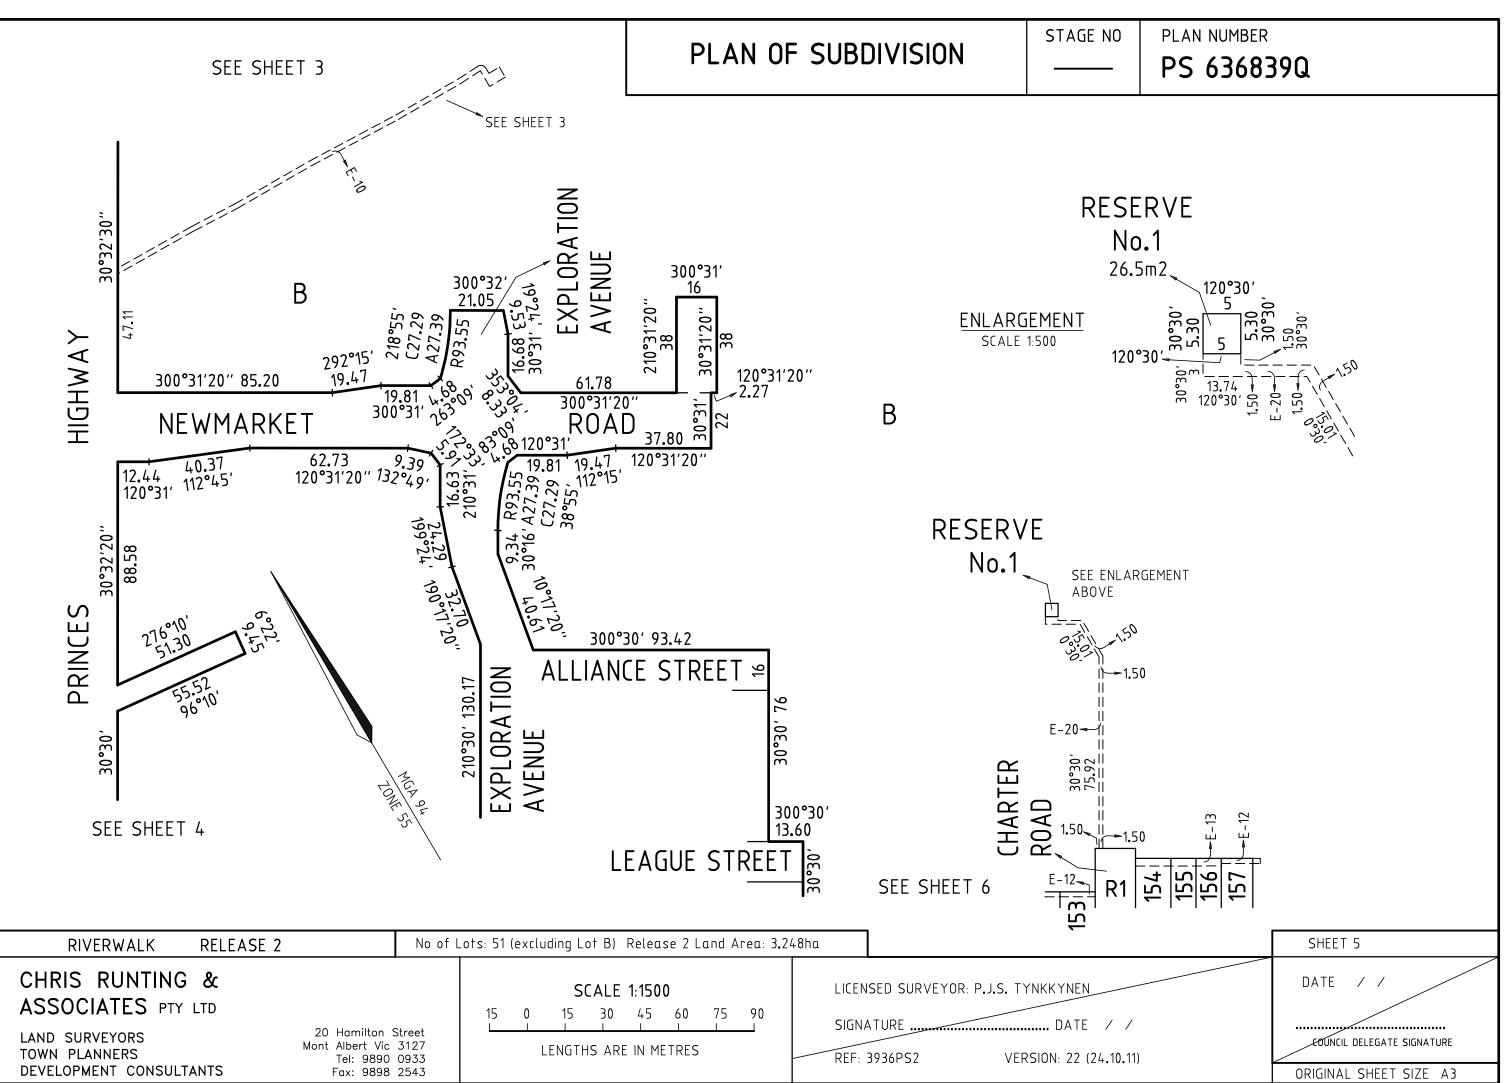

Signed by Council: Wyndham City Council, Council Ref: WYP4474/10, WYS1815/11, Original Certification: 30/06/2011, Recertification: 16/04/2012

# PLAN OF SUBDIVISION

STAGE NO

PS 636839Q

PLAN NUMBER