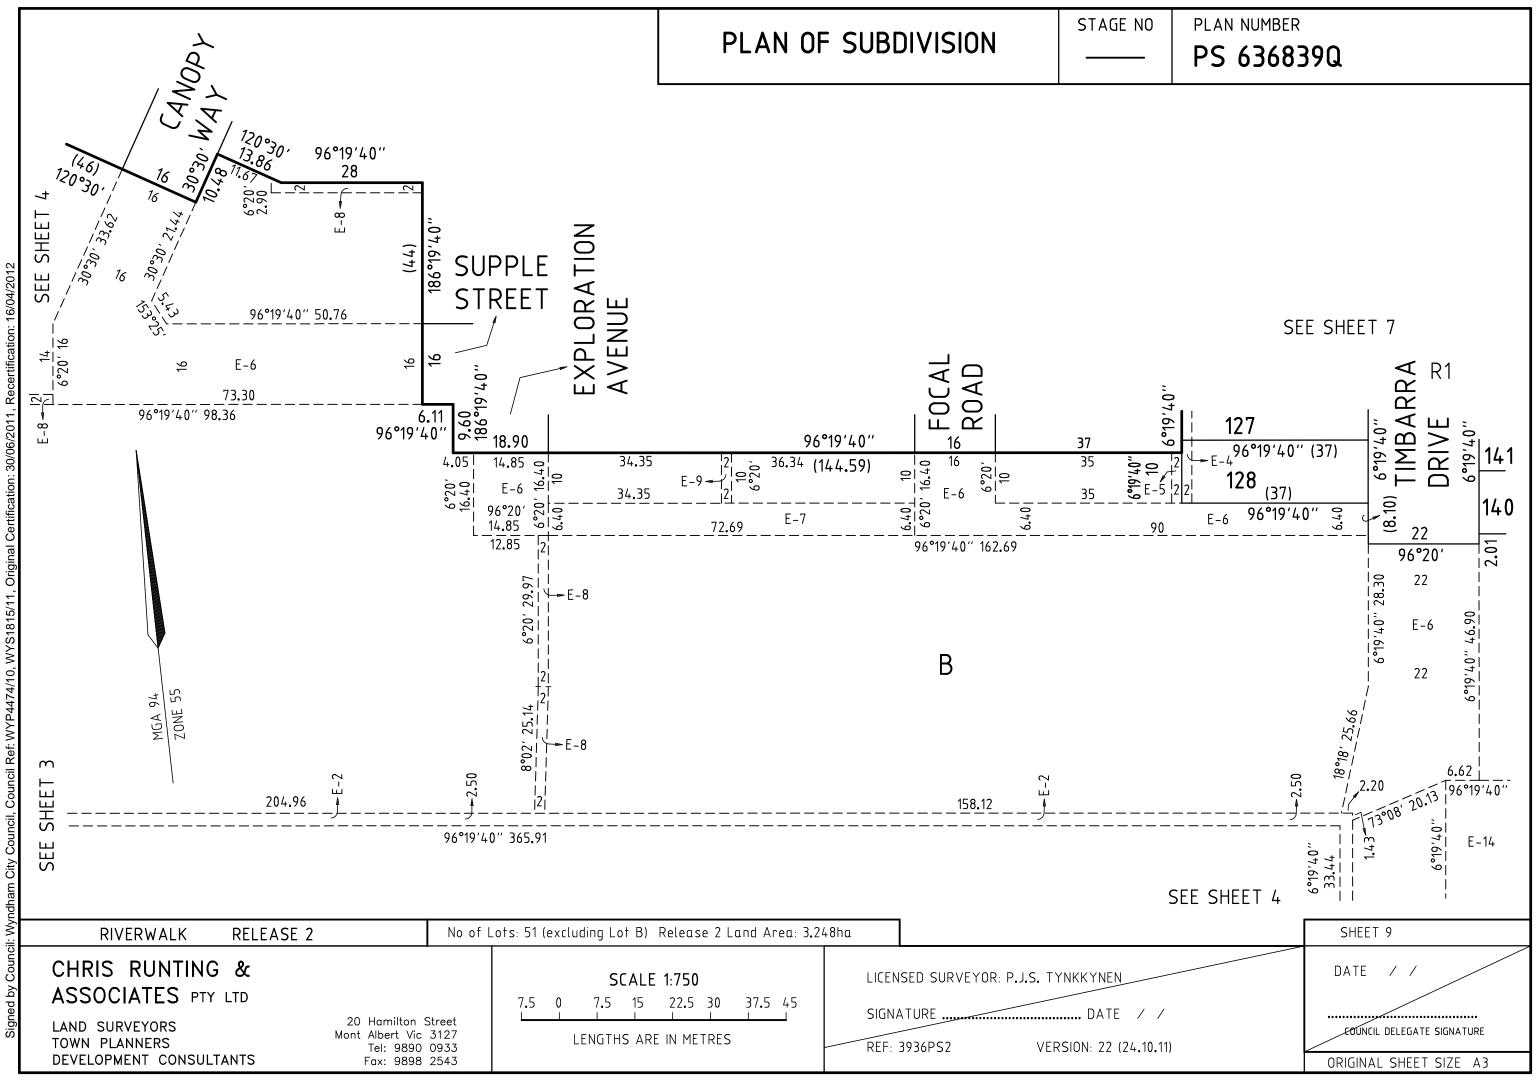

|  |
| E-18                | DRAINAGE<br>SEWERAGE | SEE PLAN<br>SEE PLAN | THIS PLAN<br>THIS PLAN                                 | WYNDHAM CITY COUNCIL<br>CITY WEST WATER LIMITED        |  |
| E-19                | DRAINAGE<br>SEWERAGE | SEE PLAN<br>SEE PLAN | PS636838S<br>THIS PLAN                                 | MELBOURNE WATER CORPORATION<br>CITY WEST WATER LIMITED |  |
| E-20                | POWERLINE            | 1.50                 | THIS PLAN – SEC 88<br>ELECTRICITY INDUSTRY<br>ACT 2000 | POWERCOR AUSTRALIA LTD                                 |  |





Signed by Council: Wyndham City Council, Council Ref: WYP4474/10, WYS1815/11, Original Certification: 30/06/2011, Recertification: 16/04/2012







04/2012







Recertificatio 30/06/2011 Ref: WYP4474/10, WYS181 Coll



16/04/2012 30/06/2011. Rece Certifi Original Council Ref: WYP4474/10, WYS1815/11 :5 City Cou Š Cour

Signed by Council Wyndham City Council Council Ref: WYP4474/10, WYS1815/11, Original Certification: 30/06/2011, Recertification: 16/04/2012

# PLAN OF SUBDIVISION

STAGE NO

PS 636839Q

PLAN NUMBER

#### **CREATION OF RESTRICTION "A"**

### LAND BURDENED AND LAND BENEFITED: REFER TO TABLE 1

#### DESCRIPTION OF RESTRICTION

The registered proprietor or proprietors for the time being of any burdened lot on this plan to which this restriction applies shall not build or permit to be built or remain on the lot any building other than a building which has been constructed in accordance with endorsed memorandum of common provisions registered in dealing no \_\_\_\_\_\_ which memorandum of commo