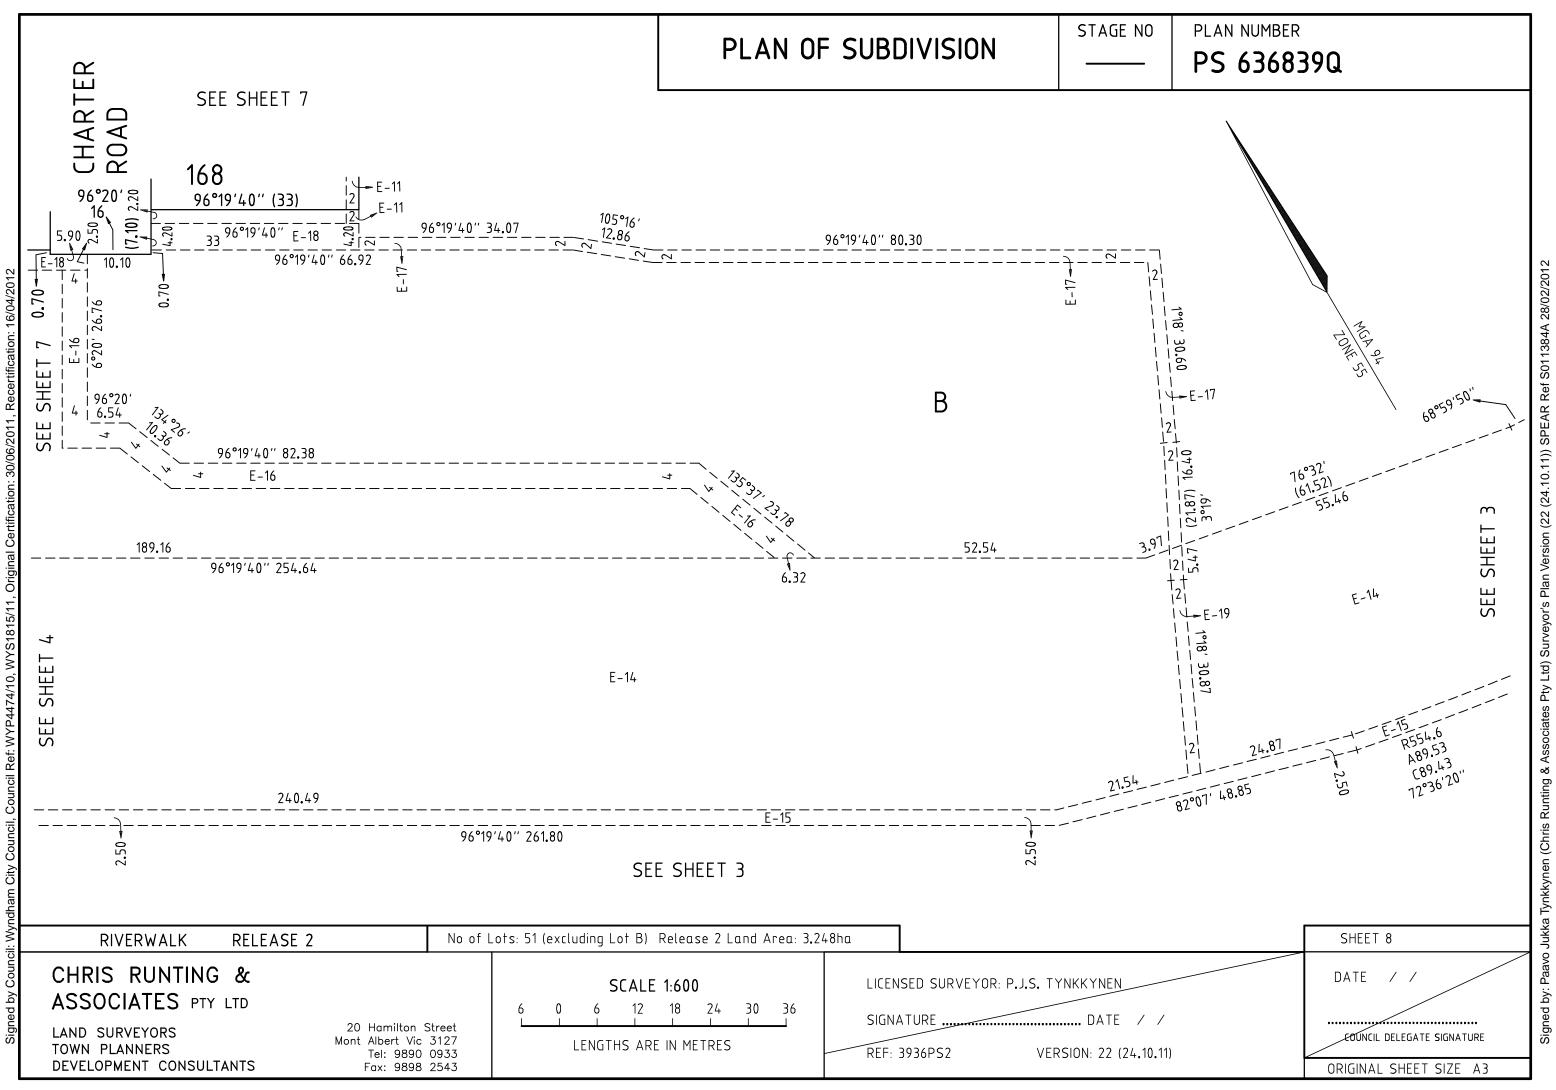

| CITY WEST WATER LIMITED                                |  |
| E-18                | DRAINAGE<br>SEWERAGE | SEE PLAN<br>SEE PLAN | THIS PLAN<br>THIS PLAN                                 | WYNDHAM CITY COUNCIL<br>CITY WEST WATER LIMITED        |  |
| E-19                | DRAINAGE<br>SEWERAGE | SEE PLAN<br>SEE PLAN | PS636838S<br>THIS PLAN                                 | MELBOURNE WATER CORPORATION<br>CITY WEST WATER LIMITED |  |
| E-20                | POWERLINE            | 1.50                 | THIS PLAN – SEC 88<br>ELECTRICITY INDUSTRY<br>ACT 2000 | POWERCOR AUSTRALIA LTD                                 |  |





Signed by Council: Wyndham City Council, Council Ref: WYP4474/10, WYS1815/11, Original Certification: 30/06/2011, Recertification: 16/04/2012







04/2012







Recertificatio 30/06/2011 Ref: WYP4474/10, WYS181 Coll



16/04/2012 30/06/2011. Rece Certifi Original Council Ref: WYP4474/10, WYS1815/11 :5 City Cou Š Cour

Signed by Council Wyndham City Council Council Ref: WYP4474/10, WYS1815/11, Original Certification: 30/06/2011, Recertification: 16/04/2012

# PLAN OF SUBDIVISION

STAGE NO

PS 636839Q

PLAN NUMBER

#### **CREATION OF RESTRICTION "A"**

### LAND BURDENED AND LAND BENEFITED: REFER TO TABLE 1

#### DESCRIPTION OF RESTRICTION

The registered proprietor or proprietors for the time being of any burdened lot on this plan to which this restriction applies shall not build or permit to be built or remain on the lot any building other than a building which has been constructed in accordance with endorsed memorandum of common provisions regis