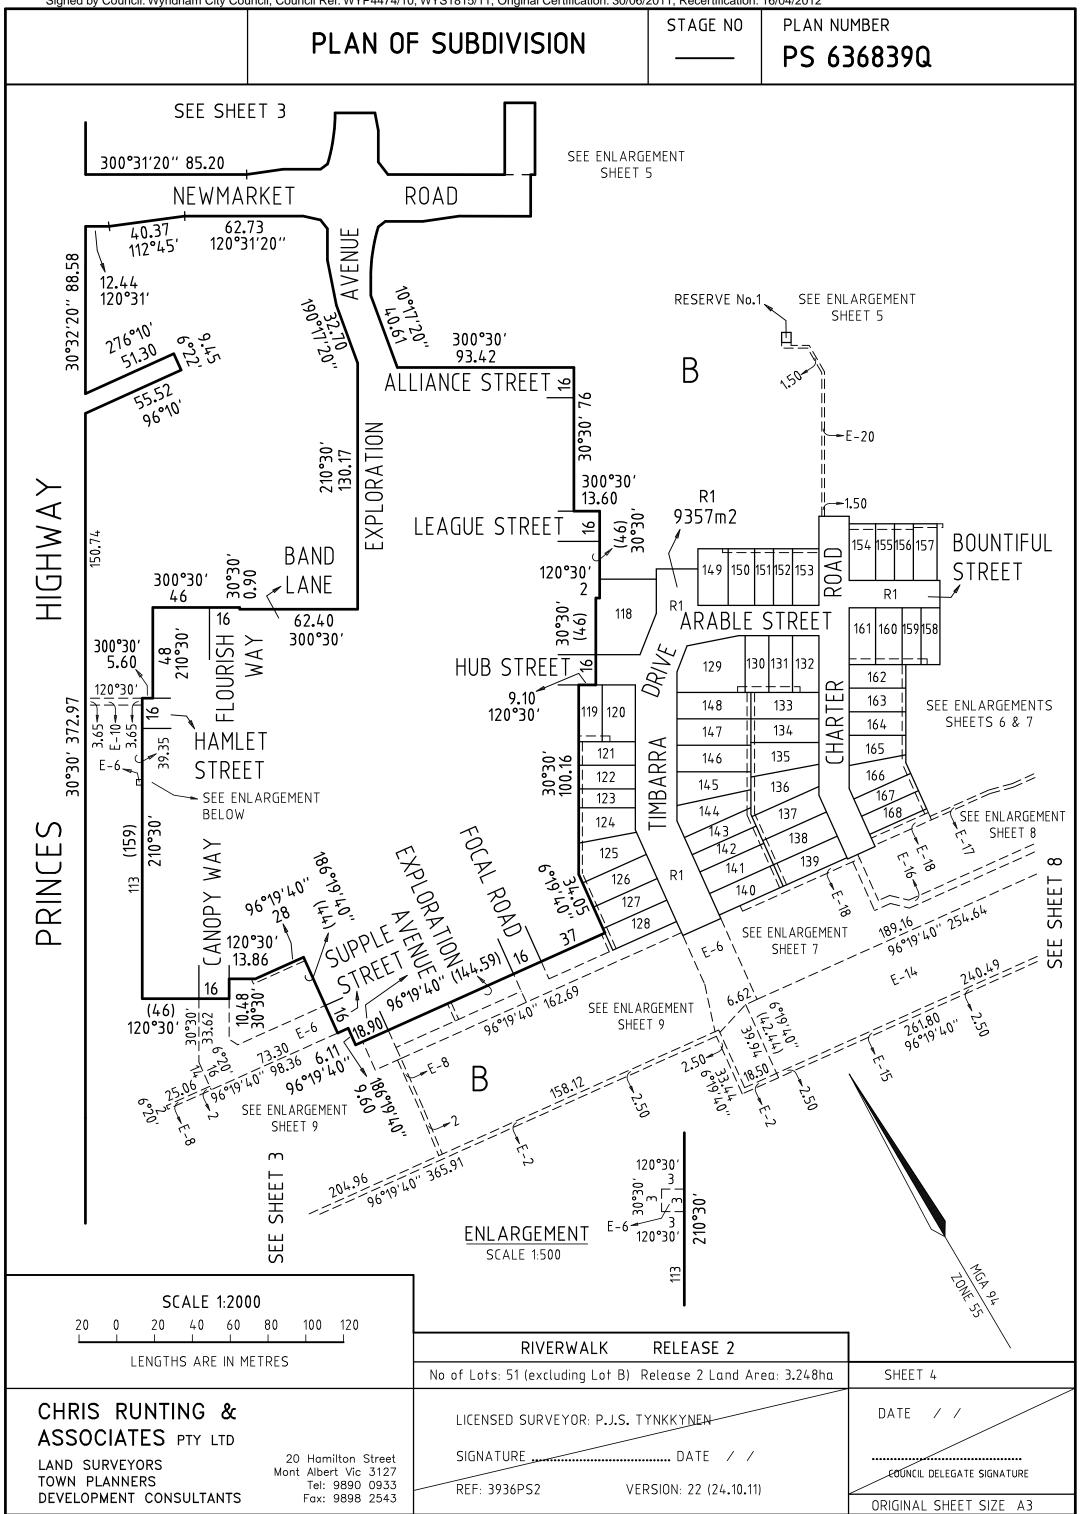

Signed by Council: Wyndham City Council, Council Ref: WYP4474/10, WYS1815/11, Original Certification: 30/06/2011, Recertification: 16/04/2012

# PLAN OF SUBDIVISION

STAGE NO

PS 636839Q

PLAN NUMBER