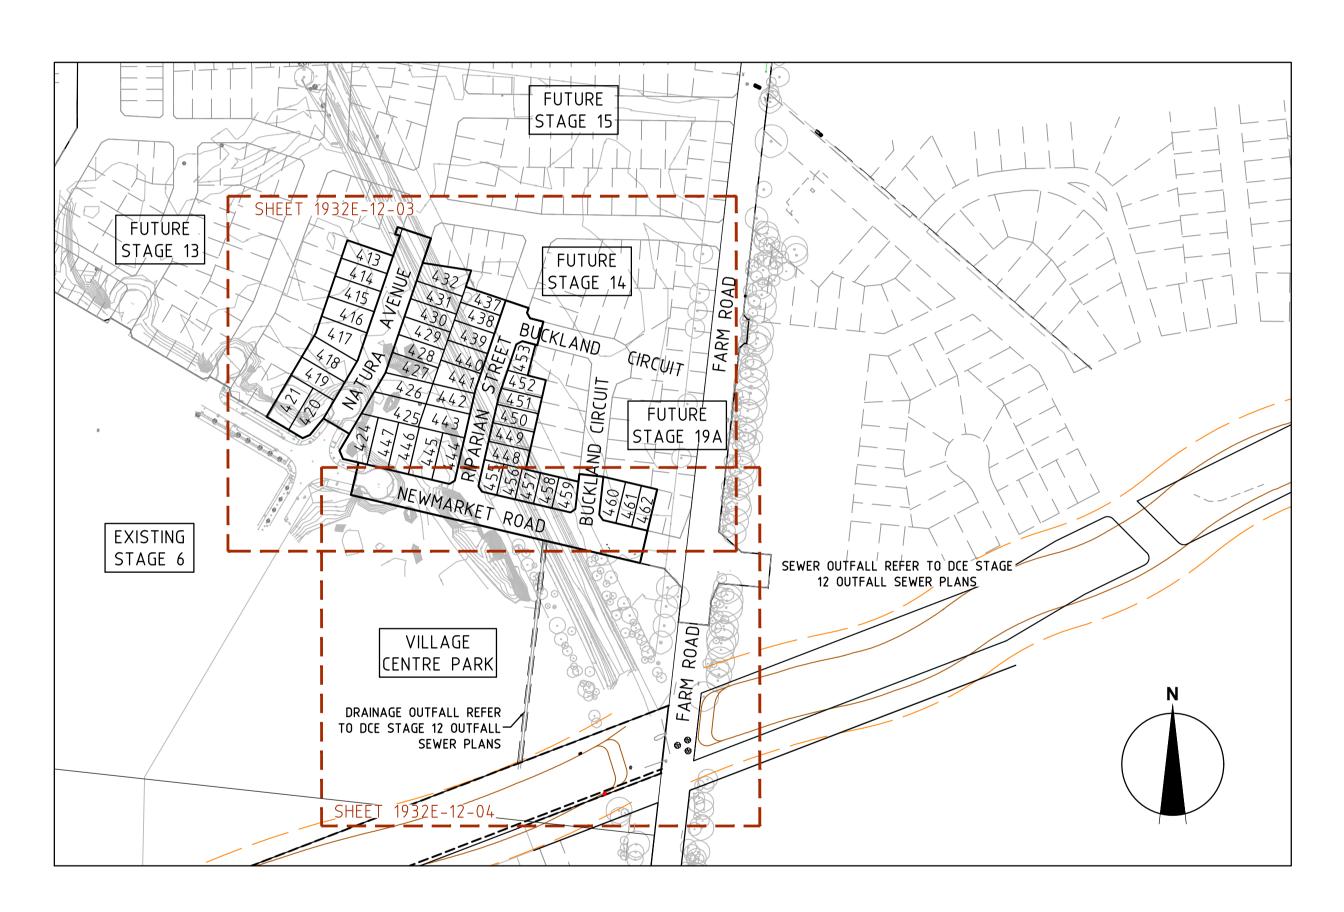

# Riverwalk

## Stage 12

# Wyndham City Council





### Places Victoria

## **Principal**

Places Victoria
710 Collins Street
Docklands, VIC - 3008

### **Drawing Index**

| 1932E-12-01 | Cover Plan                                               |
|-------------|----------------------------------------------------------|
| 1932E-12-02 | Demolition Plan                                          |
| 1932E-12-03 | Layout Plan - 1                                          |
| 1932E-12-04 | Layout Plan - 2                                          |
| 1932E-12-05 | Earthworks Plan                                          |
| 1932E-12-06 | Signs & Linemarking Plan                                 |
| 1932E-12-07 | Intersection Detail Plan                                 |
| 1932E-12-08 | Lip Profiles - 1                                         |
|