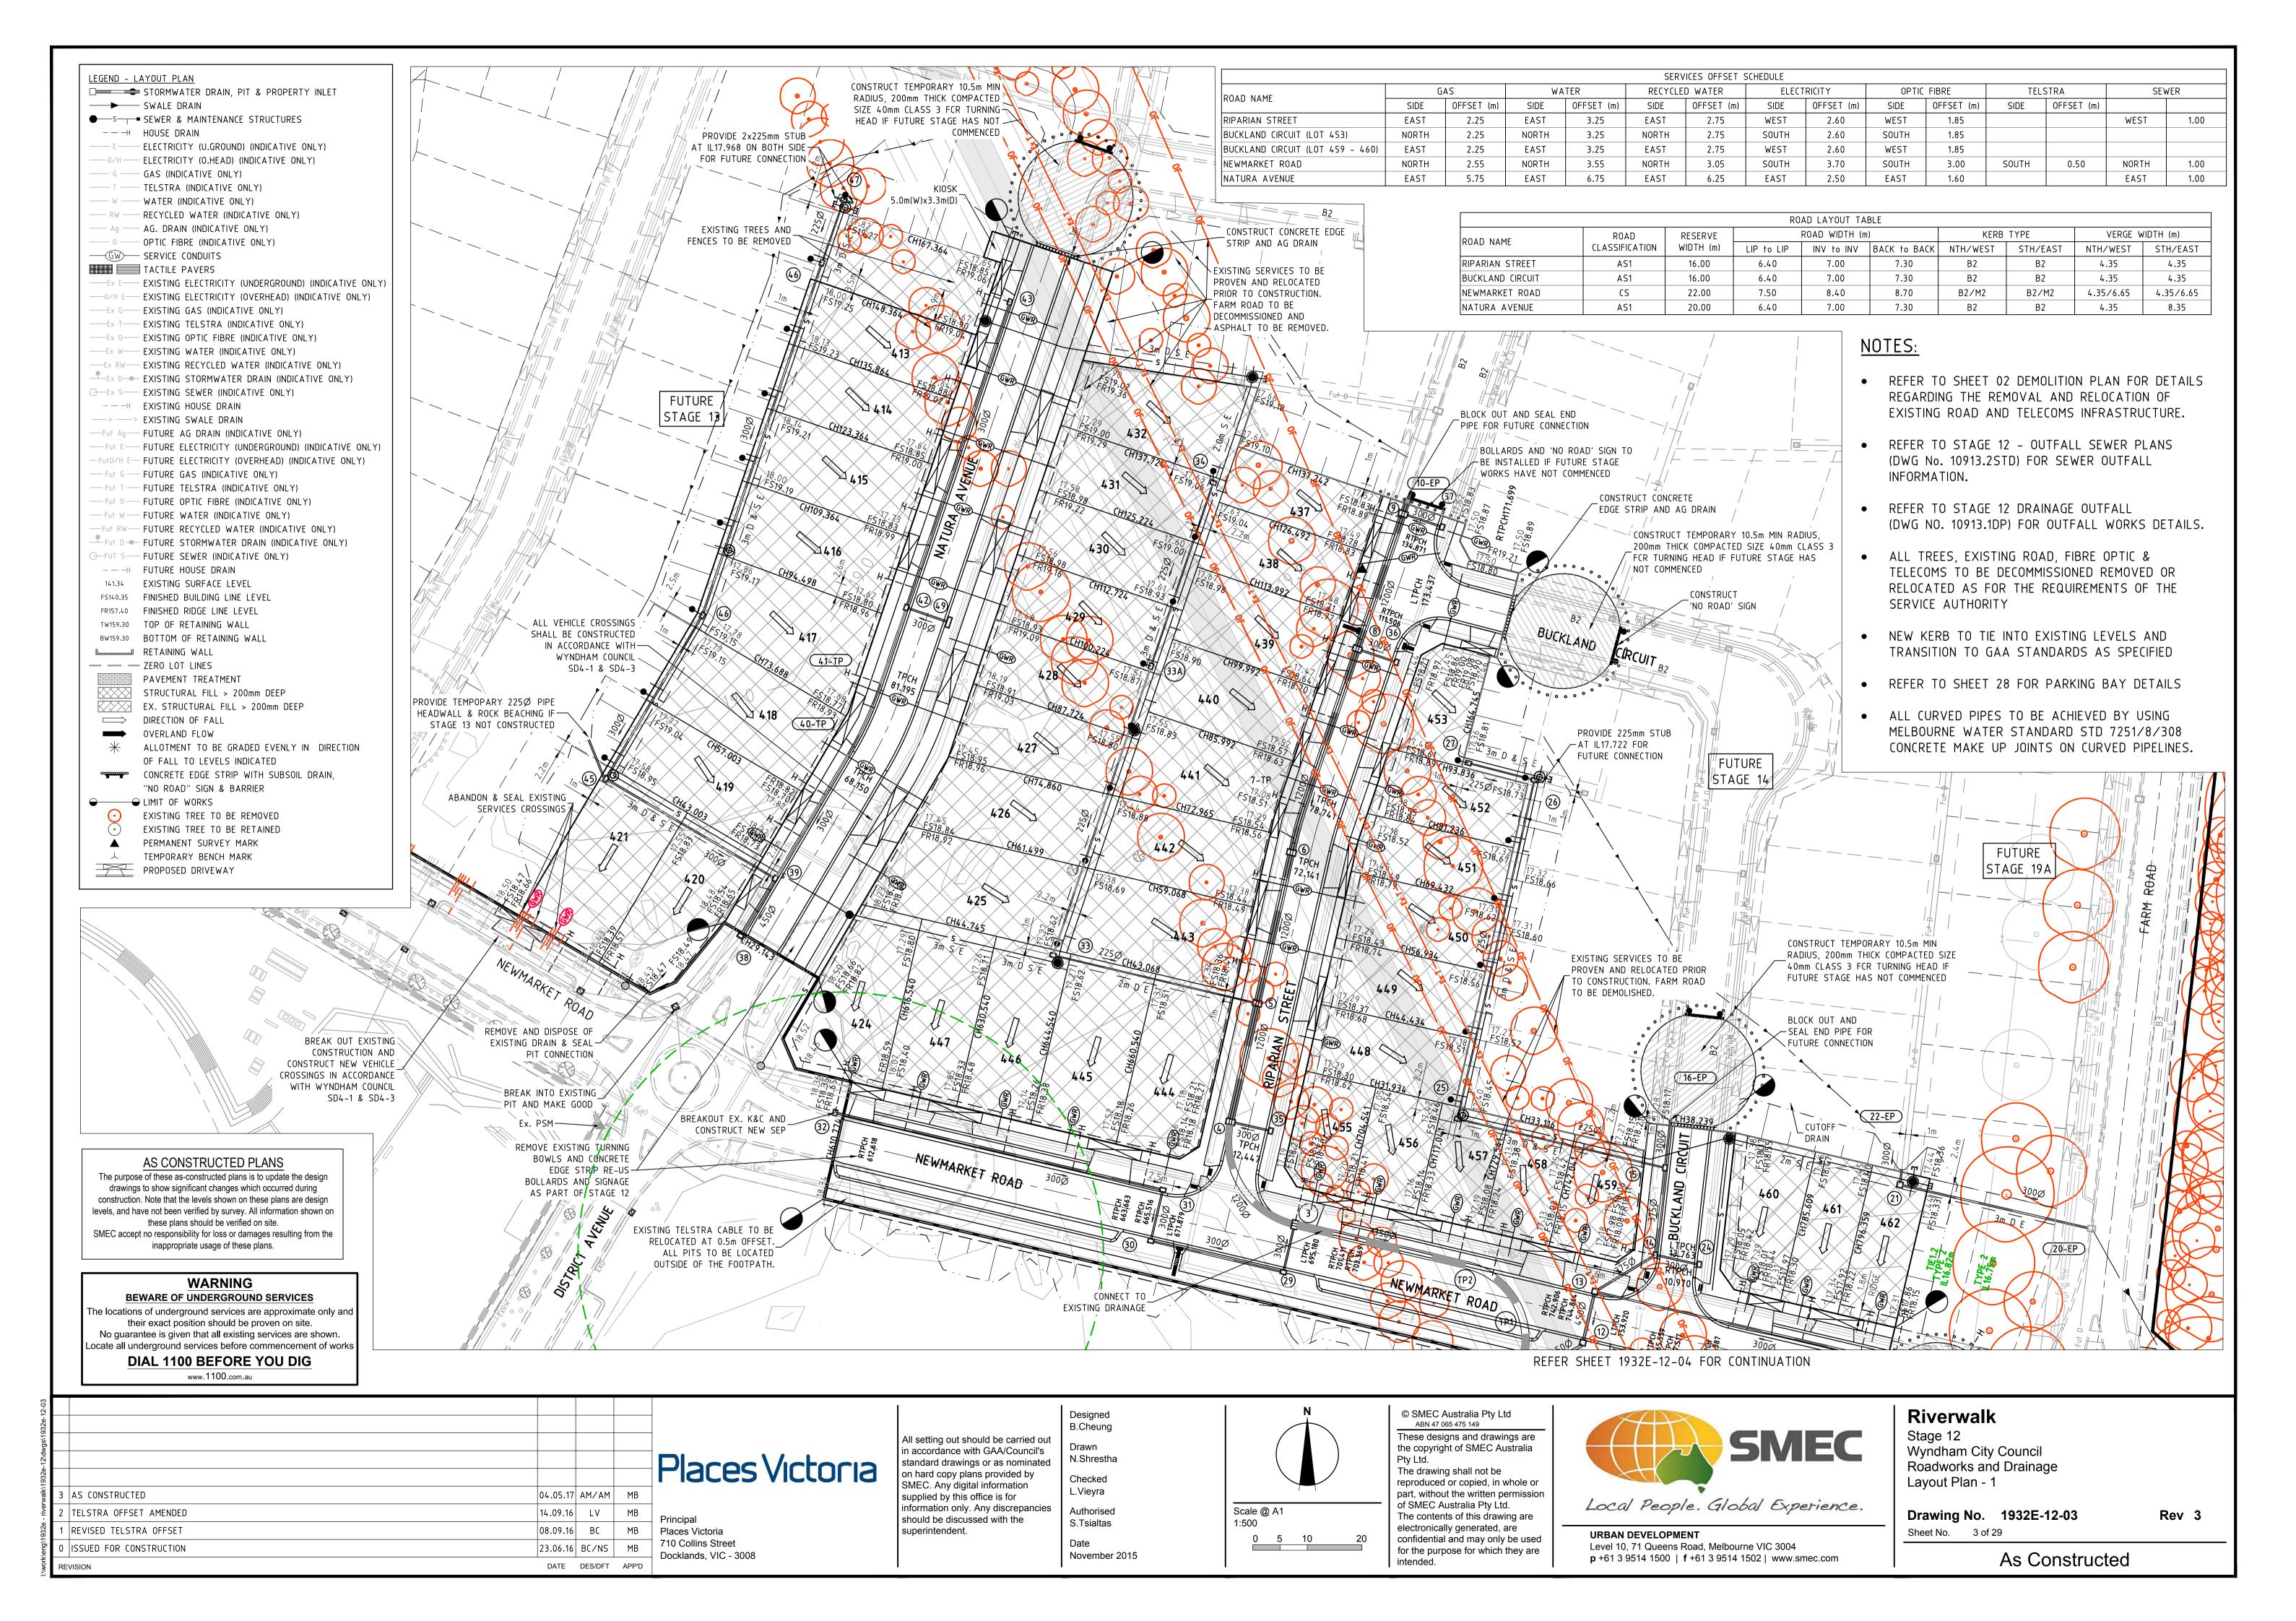

### **Drawing Index**

| 1932E-12-01 | Cover Plan                                               |
|-------------|----------------------------------------------------------|
| 1932E-12-02 | Demolition Plan                                          |
| 1932E-12-03 | Layout Plan - 1                                          |
| 1932E-12-04 | Layout Plan - 2                                          |
| 1932E-12-05 | Earthworks Plan                                          |
| 1932E-12-06 | Signs & Linemarking Plan                                 |
| 1932E-12-07 | Intersection Detail Plan                                 |
| 1932E-12-08 | Lip Profiles - 1                                         |
| 1932E-12-09 | Lip Profiles - 2                                         |
| 1932E-12-10 | Setout Information - 1                                   |
| 1932E-12-11 | Setout Information - 2                                   |
| 1932E-12-12 | Longitudinal Sections - 1                                |
| 1932E-12-13 | Longitudinal Sections - 2                                |
| 1932E-12-14 | Cross Sections: Natura Avenue: Ch 29.143 - Ch 100.224    |
| 1932E-12-15 | Cross Sections: Natura Avenue: Ch 112.724 - Ch 167.364   |
| 1932E-12-16 | Cross Sections: Riparian Street: Ch 14.067 - Ch 81.236   |
| 1932E-12-17 | Cross Sections: Riparian Street: Ch 93.836 - Ch 137.242  |
| 1932E-12-18 | Cross Sections: Buckland Circuit                         |
| 1932E-12-19 | Cross Sections: Newmarket Road : Ch 610.774 - Ch 644.540 |
| 1932E-12-20 | Cross Sections: Newmarket Road : Ch 660.540 - Ch 695.180 |
| 1932E-12-21 | Cross Sections: Newmarket Road : Ch 704.541 - Ch 742.041 |
| 1932E-12-22 | Cross Sections: Newmarket Road : Ch 753.920 - Ch 807.109 |
| 1932E-12-23 | Drainage Longitudinal Sections - 1                       |
| 1932E-12-24 | Drainage Longitudinal Sections - 2                       |
| 1932E-12-25 | Drainage Longitudinal Sections - 3                       |
| 1932E-12-26 | Drainage Longitudinal Sections - 3                       |
| 1932E-12-27 | Pit Schedule                                             |
| 1932E-12-28 | General Notes & Details                                  |
| 1932E-12-85 | Safety In Design Information                             |

#### NOTES :

- ASPHALT TO BE REMOVED FROM NEW FARM ROAD FROM THE INTERSECTION OF FARM ROAD THE NORTHERN MOST BOUNDARY OF STAGE 17.
- SERVICES WITHIN THE DEVELOPMENT AREA TO BE PROVED, RELOCATED OR REMOVED TO THE SATISFACTION OF THE SERVICE AUTHORITY.
- ALL TREES INCLUDING THEIR ROOTS WITHIN THE BOUNDARY OF STAGES 12,13 & 14 TO BE REMOVED. ALL DISTURBED AREAS TO BE BACKFILLED TO LEVEL 1 SPECIFICATIONS TO THE SATISFACTION OF THE SUPERINTENDENT.

#### <u>LEGEND</u>

ABANDON & SEAL EXISTING

SERVICES GROUP

EXISTING ROAD TO HAVE ASPHALT REMOVED TO FIRM CRUSHED ROCK BASE TO THE SATISFACTION OF THE SUPERINTENDENT

TREES TO BE REMOVED (ALL TREES REQUIRED TO BE REMOVED AS PART OF THE DEVELOPMENT ARE SHOWN IN RED.)