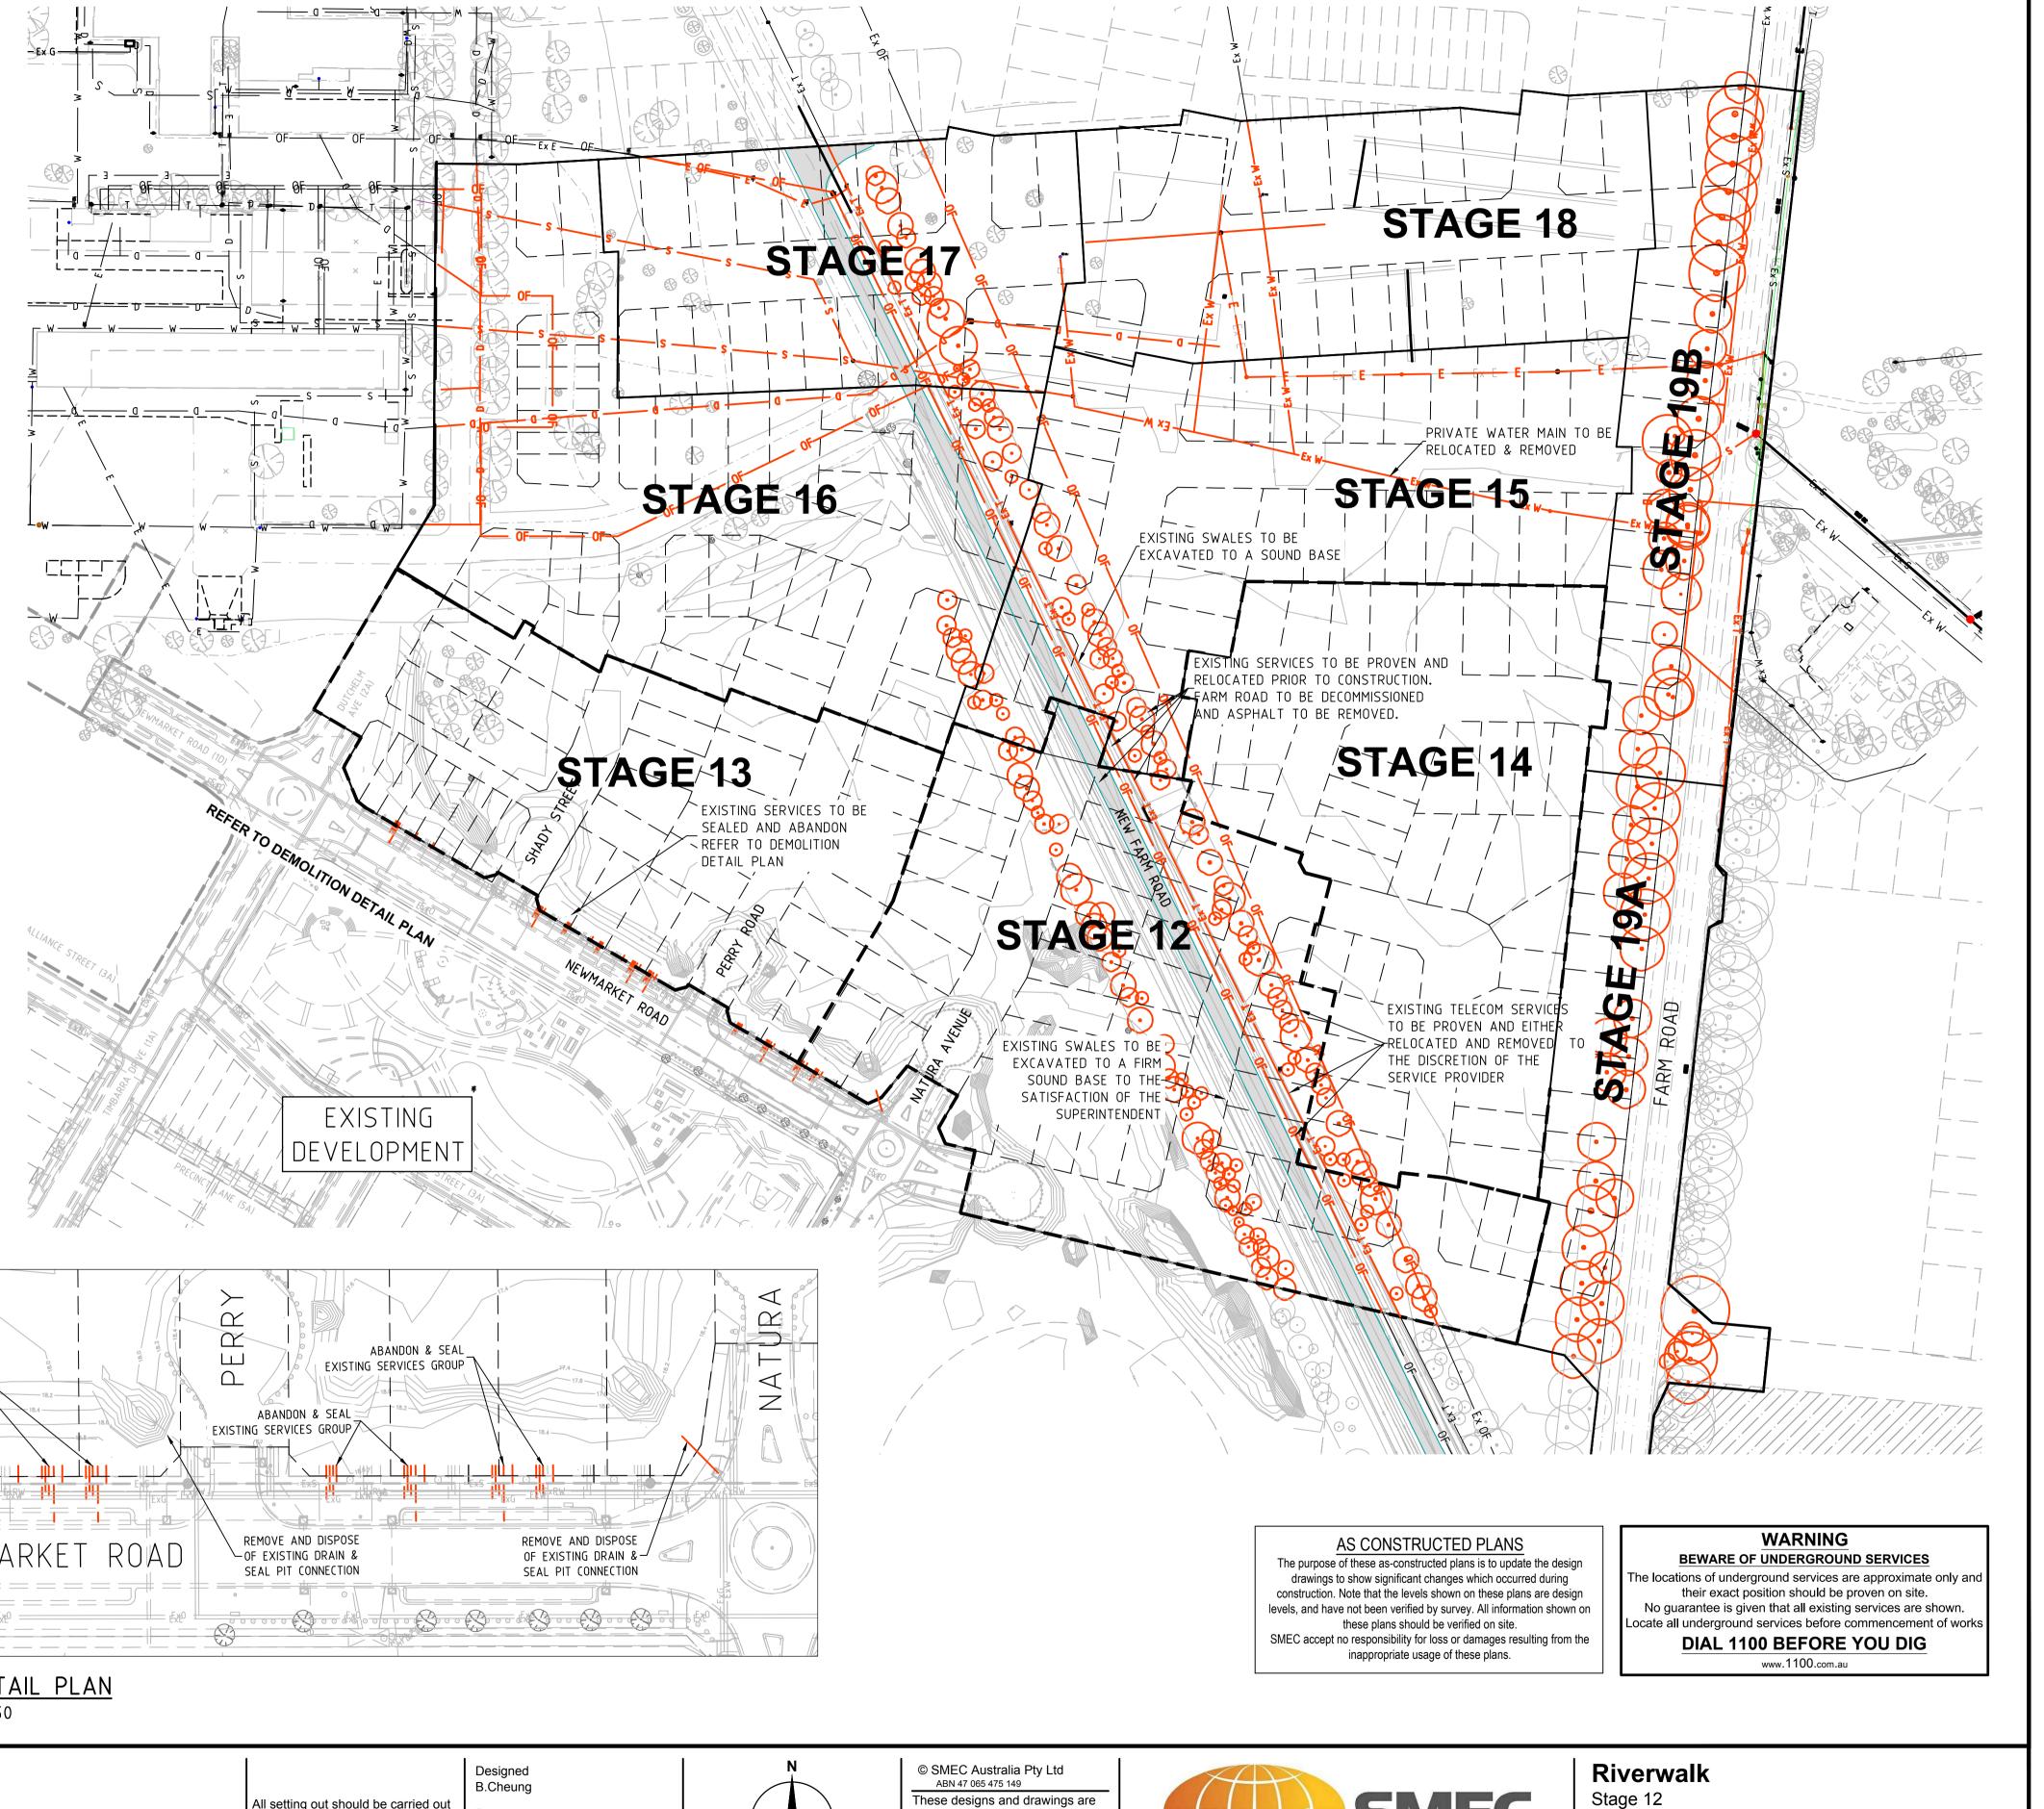

#### NOTES :

- ASPHALT TO BE REMOVED FROM NEW FARM ROAD FROM THE INTERSECTION OF FARM ROAD THE NORTHERN MOST BOUNDARY OF STAGE 17.
- SERVICES WITHIN THE DEVELOPMENT AREA TO BE PROVED, RELOCATED OR REMOVED TO THE SATISFACTION OF THE SERVICE AUTHORITY.
- ALL TREES INCLUDING THEIR ROOTS WITHIN THE BOUNDARY OF STAGES 12,13 & 14 TO BE REMOVED. ALL DISTURBED AREAS TO BE BACKFILLED TO LEVEL 1 SPECIFICATIONS TO THE SATISFACTION OF THE SUPERINTENDENT.

#### <u>LEGEND</u>

ABANDON & SEAL EXISTING

SERVICES GROUP

EXISTING ROAD TO HAVE ASPHALT REMOVED TO FIRM CRUSHED ROCK BASE TO THE SATISFACTION OF THE SUPERINTENDENT

TREES TO BE REMOVED (ALL TREES REQUIRED TO BE REMOVED AS PART OF THE DEVELOPMENT ARE SHOWN IN RED.)

AN EXISTING SERVICE TO BE EITHER ----Ex.S----- ABANDONED OR RELOCATED AS PER SERVICE AUTHORITY REQUIREMENTS.

the copyright of SMEC Australia

reproduced or copied, in whole or

The drawing shall not be

Pty Ltd.

#### **DEMOLITION DETAIL PLAN** SCALE 1:250