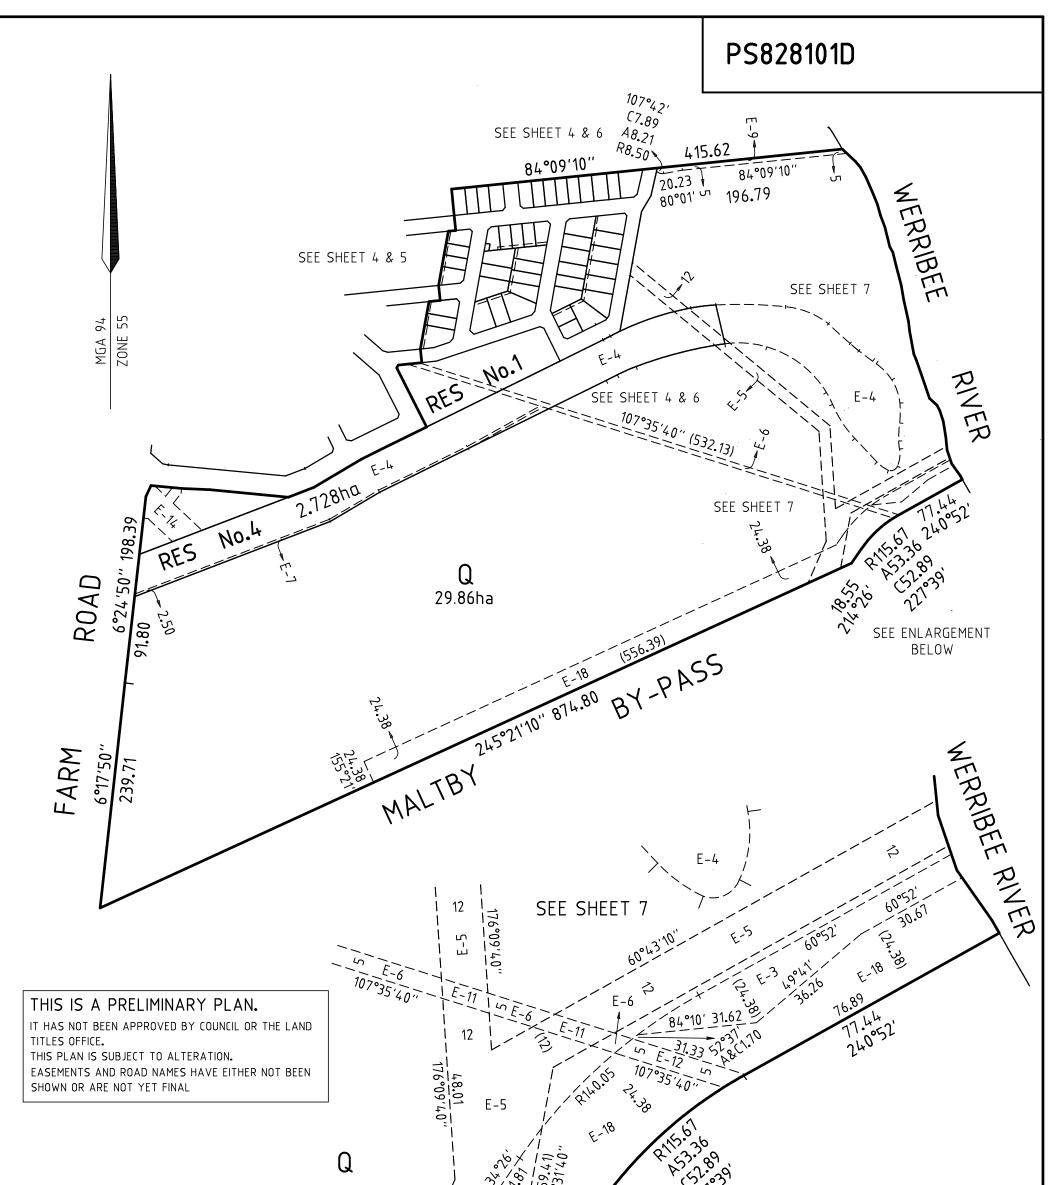

| PLA                                                                                                                                                                                                       | NO                              | F SUBDIVISIC                                                                                                                                       | )N                                   |        | EDIT                                                                                                                                                                                                                                                                                                                         | TION 1  | PS828101D                                                                         |  |
|-----------------------------------------------------------------------------------------------------------------------------------------------------------------------------------------------------------|---------------------------------|----------------------------------------------------------------------------------------------------------------------------------------------------|--------------------------------------|--------|------------------------------------------------------------------------------------------------------------------------------------------------------------------------------------------------------------------------------------------------------------------------------------------------------------------------------|---------|-----------------------------------------------------------------------------------|--|
| LOCATION OF                                                                                                                                                                                               | F LANI                          | )                                                                                                                                                  |                                      |        |                                                                                                                                                                                                                                                                                                                              | COUNCIL | NAME: WYNDHAM CITY COUNCIL                                                        |  |
| PARISH:<br>TOWNSHIP:<br>SECTION:<br>CROWN ALLOTME<br>CROWN PORTION:<br>TITLE REFERENCE<br>LAST PLAN REF:<br>POSTAL ADDRES<br>(at time of subdi<br>MGA 94 CO-ORDII<br>(of approx centr<br>of land in plan) | :<br>:S :<br>ivision)<br>NATES: | MAMBOURIN<br>-<br>7<br>A, B & C (PARTS)<br>1 (PART)<br>VOL FOL<br>LOT P ON PS828100F<br>137 FARM ROAD<br>WERRIBEE 3030<br>E 293 600<br>N 5 800 750 | ZONE 55<br>GDA 94                    |        | THIS IS A PRELIMINARY PLAN.<br>IT HAS NOT BEEN APPROVED BY COUNCIL OR THE LAND<br>TITLES OFFICE.<br>THIS PLAN IS SUBJECT TO ALTERATION.<br>EASEMENTS AND ROAD NAMES HAVE EITHER NOT BEEN<br>SHOWN OR ARE NOT YET FINAL                                                                                                       |         |                                                                                   |  |
| · · · · · · · · · · · · · · · · · · ·                                                                                                                                                                     | VESTIN                          | NG OF ROADS OR RES                                                                                                                                 | ERVES                                |        |                                                                                                                                                                                                                                                                                                                              |         | NOTATIONS                                                                         |  |
| IDENTIFIER                                                                                                                                                                                                |                                 | COUNCIL/BOD                                                                                                                                        |                                      |        |                                                                                                                                                                                                                                                                                                                              |         |                                                                                   |  |
| ROAD R1<br>RESERVE No.<br>RESERVE No.<br>RESERVE No.<br>RESERVE No.                                                                                                                                       | .2<br>.3                        | WYNDHAM CIT<br>WYNDHAM CIT<br>WYNDHAM CIT<br>POWERCOR AUS<br>WYNDHAM CIT<br>NOTATIONS                                                              | Y COUNCIL<br>Y COUNCIL<br>TRALIA LTD |        | <ul> <li>OTHER PURPOSE OF PLAN:</li> <li>TO REMOVE EASEMENTS E-5 (PART) CREATED BY AJ138125K AND E-8 IN PS828100F AND CREATED BY AT509172W.</li> <li>TO REMOVE EASEMENTS E-9 (PART) CREATED IN PS828095U AND E-15 CREATED IN PS828100F AND AFFECTING ROAD R1 ON THIS PLAN.</li> <li>GROUNDS FOR EASEMENT REMOVAL:</li> </ul> |         |                                                                                   |  |
| DEPTH LIMITATIO                                                                                                                                                                                           | ΩN·                             | DOES NOT APPLY                                                                                                                                     |                                      |        | -                                                                                                                                                                                                                                                                                                                            | ·       | M CITY COUNCIL PLANNING PERMIT No: WYP11108/18                                    |  |
| SURVEY:<br>THIS PLAN IS BA<br>STAGING:<br>THIS IS NOT A S <sup>-</sup>                                                                                                                                    | SED ON T                        | SURVEY<br>UBDIVISION                                                                                                                               |                                      |        |                                                                                                                                                                                                                                                                                                                              |         | T) AND E-15, BY AGREEMENT OF ALL INTERESTED<br>(1)(k) OF THE SUBDIVISION ACT 1988 |  |
| PLANNING PERMI                                                                                                                                                                                            |                                 |                                                                                                                                                    | ΛΟΚΟ                                 |        |                                                                                                                                                                                                                                                                                                                              |         | RWALK RELEASE 29                                                                  |  |
| IN PROCLAIMED S                                                                                                                                                                                           |                                 | CONNECTED TO PERMANENT M<br>AREA NUMBER:                                                                                                           | ΑΚΚΣ:                                |        | No. of Lot                                                                                                                                                                                                                                                                                                                   |         | Release 29 Land Area 7.728ha                                                      |  |
|                                                                                                                                                                                                           |                                 |                                                                                                                                                    | EA                                   | SEMENT | INFORMATI                                                                                                                                                                                                                                                                                                                    | ION     |                                                                                   |  |
| LEGEND: A – AF                                                                                                                                                                                            | PPURTEN                         | ANT EASEMENT E – ENCUMI                                                                                                                            |                                      |        |                                                                                                                                                                                                                                                                                                                              |         | AD)                                                                               |  |
| EASEMENT<br>REFERENCE                                                                                                                                                                                     |                                 | PURPOSE                                                                                                                                            | WIDTH<br>(METRES)                    | OF     | RIGIN                                                                                                                                                                                                                                                                                                                        |         | LAND BENEFITED/IN FAVOUR OF                                                       |  |
|                                                                                                                                                                                                           |                                 |                                                                                                                                                    |                                      |        |                                                                                                                                                                                                                                                                                                                              |         |                                                                                   |  |

## EASEMENT INFORMATION

LEGEND: A - APPURTENANT EASEMENT E - ENCUMBERING EASEMENT R - ENCUMBERING EASEMENT (ROAD)

| EASEMENT<br>REFERENCE     | PURPOSE                                                                                                                                    | WIDTH<br>(METRES)    | ORIGIN                                                  | LAND BENEFITED/IN FAVOUR OF                                                                                                         |
|---------------------------|--------------------------------------------------------------------------------------------------------------------------------------------|----------------------|---------------------------------------------------------|-------------------------------------------------------------------------------------------------------------------------------------|
| E-1<br>E-1                | DRAINAGE<br>SEWERAGE                                                                                                                       | SEE PLAN<br>SEE PLAN | THIS PLAN<br>THIS PLAN                                  | WYNDHAM CITY COUNCIL<br>CITY WEST WATER CORPORATION                                                                                 |
| E-3                       | GAS SUPPLY                                                                                                                                 | SEE PLAN             | V838708A                                                | TRANSMISSION PIPELINES AUSTRALIA (ASSETS) PTY. LIMITED<br>VOL.10392 FOL.613                                                         |
| E-6, E-7,<br>E-11 & E-12  | SEWERAGE                                                                                                                                   | SEE PLAN             | A J138134 J                                             | CITY WEST WATER LTD.                                                                                                                |
| -4, E-7 & E-10            | DRAINAGE                                                                                                                                   | SEE PLAN             | A J138125K                                              | MELBOURNE WATER CORPORATION                                                                                                         |
| E-5, E-10,<br>E-11 & E-13 | POWERLINE                                                                                                                                  | SEE PLAN             | AJ138125K – SECT 88<br>ELECTRICITY INDUSTRY<br>ACT 2000 | POWERCOR AUSTRALIA LTD.                                                                                                             |
| E – 14                    | DRAINAGE                                                                                                                                   | SEE PLAN             | PS825546D                                               | WYNDHAM CITY COUNCIL                                                                                                                |
| E-12, E-13<br>& E-18      | GAS TRANSMISSION                                                                                                                           | SEE PLAN             | PS401043W (GAS<br>INDUSTRY ACT 1994)                    | G.T.C.                                                                                                                              |
| E – 19<br>E – 19          | DRAINAGE<br>SEWERAGE                                                                                                                       | SEE PLAN<br>SEE PLAN |                                                         | WYNDHAM CITY COUNCIL<br>CITY WEST WATER CORPORATION                                                                                 |
| E-20                      | SEWERAGE                                                                                                                                   | SEE PLAN             | PS828100F                                               | CITY WEST WATER CORPORATION                                                                                                         |
| E-4                       | CREATION AND MAINTENANCE OF<br>WETLANDS, FLOODWAY & DRAINAGE<br>AS SPECIFIED & SET OUT IN<br>MEMORANDUM OF COMMON<br>PROVISIONS No. AA2741 |                      | PS828095U                                               | MELBOURNE WATER CORPORATION                                                                                                         |
| E-9                       | DRAINAGE                                                                                                                                   | SEE PLAN             | PS828095U                                               | WYNDHAM CITY COUNCIL                                                                                                                |
|                           |                                                                                                                                            |                      |                                                         |                                                                                                                                     |
|                           |                                                                                                                                            |                      |                                                         | THIS IS A PRELIMINARY PLAN.<br>IT HAS NOT BEEN APPROVED BY COUNCIL OR THE LAND<br>TITLES OFFICE.                                    |
|                           |                                                                                                                                            |                      |                                                         | THIES OFFICE.<br>THIS PLAN IS SUBJECT TO ALTERATION.<br>EASEMENTS AND ROAD NAMES HAVE EITHER NOT BEEN<br>SHOWN OR ARE NOT YET FINAL |
|                           |                                                                                                                                            |                      |                                                         |                                                                                                                                     |
|                           | A SURVEY PTY LTD                                                                                                                           | REF: 3936P           | 1000 VEDCIONI 10                                        | ORIGINAL SHEET SHEET 2                                                                                                              |
| LAN                       | ID SURVEYORS TOWN PLANNERS<br>VELOPMENT CONSULTANTS                                                                                        |                      |                                                         | (04-05-2021) SIZE: A3                                                                                                               |
| 7A/3                      | 346 Belmore Road office@crsurvey.com.au<br>ıyn Vic 3103                                                                                    |                      | JAMES SPROTT                                            |                                                                                                                                     |

| E-18                                                                                                                                       | 65°21'10'-1<br>0,000 E-<br>0,000 E-<br>0,0 | -13 BO 12.77 NO 200<br>-13 BO 12.77 NO 200<br>09 DY - PASS | THIS IS A PRELI<br>IT HAS NOT BEEN APPR<br>TITLES OFFICE. | OVED BY COUNCIL OR THE LAND |
|--------------------------------------------------------------------------------------------------------------------------------------------|--------------------------------------------------------------------------------------------------------------------------------------------------------------------------------------------------------------------------------------------------------------------------------------------------------------------------------------------------------------------------------------------------------------------------------------------------------------------------------------------------------------------------------------------------------------------------------------------------------------------------------------------------------------------------------------------------------------------------------------------------------------------------------------------------------------------------------------------------------------------------------------------------------------------------------------------------------------------------------------------------------------------------------------------------------------------------------------------------------------------------------------------------------------------------------------------------------------------------------------------------------------------------------------------------------------------------------------------------------------------------------------------------------------------------------------------------------------------------------------------------------------------------------------------------------------------------------------------------------------------------------------------------------------------------------------------------------------------------------------------------------------------------------------------------------------------------------------------------------------------------------------------------------------------------------------------------------------------------------------------------------------------------------------------------------------------------------------------------------------------------------------------------------------------------------------------------------------------------------------------------------------------------------------------------------------------------------------------------------------------------------------------------------------------------------------------------------------------------------------------------------------------------------------------------------|------------------------------------------------------------|-----------------------------------------------------------|-----------------------------|
| REF: 3936PS29         VERSION: 10 (04-05-2021)                                                                                             |                                                                                                                                                                                                                                                                                                                                                                                                                                                                                                                                                                                                                                                                                                                                                                                                                                                                                                                                                                                                                                                                                                                                                                                                                                                                                                                                                                                                                                                                                                                                                                                                                                                                                                                                                                                                                                                                                                                                                                                                                                                                                                                                                                                                                                                                                                                                                                                                                                                                                                                                                        |                                                            | THIS PLAN IS SUBJECT                                      |                             |
| CRA SURVEY PTY LTD                                                                                                                         | SCALE<br>1:4000                                                                                                                                                                                                                                                                                                                                                                                                                                                                                                                                                                                                                                                                                                                                                                                                                                                                                                                                                                                                                                                                                                                                                                                                                                                                                                                                                                                                                                                                                                                                                                                                                                                                                                                                                                                                                                                                                                                                                                                                                                                                                                                                                                                                                                                                                                                                                                                                                                                                                                                                        | 40 0 40 80 120 160                                         | ORIGINAL SHEET<br>SIZE: A3                                | SHEET 3                     |
| LAND SURVEYORS TOWN PLANNERS<br>DEVELOPMENT CONSULTANTS<br>7A/346 Belmore Road office@crsurvey.com.au<br>Balwyn Vic 3103 Tel: 03 9890 0933 |                                                                                                                                                                                                                                                                                                                                                                                                                                                                                                                                                                                                                                                                                                                                                                                                                                                                                                                                                                                                                                                                                                                                                                                                                                                                                                                                                                                                                                                                                                                                                                                                                                                                                                                                                                                                                                                                                                                                                                                                                                                                                                                                                                                                                                                                                                                                                                                                                                                                                                                                                        | JAMES SPROTT                                               |                                                           |                             |

| FARM (45.06) 38.62 | 37.55<br>31.55<br>31.55<br>5<br>5<br>5<br>5<br>5<br>5<br>5<br>5<br>5<br>5<br>5<br>5<br>5<br>5<br>5<br>5<br>5<br>5                          |                   | 2.72800                | Q  | IT HAS NOT BEEN A<br>TITLES OFFICE.<br>THIS PLAN IS SUBJ | ELIMINARY PLAN.<br>APPROVED BY COUNCIL OR THE LAND<br>ECT TO ALTERATION.<br>OAD NAMES HAVE EITHER NOT BEEN<br>T YET FINAL |
|--------------------|--------------------------------------------------------------------------------------------------------------------------------------------|-------------------|------------------------|----|----------------------------------------------------------|---------------------------------------------------------------------------------------------------------------------------|
| P                  | 6                                                                                                                                          |                   |                        | RE | EF: 3936PS29                                             | VERSION: 10 (04-05-2021)                                                                                                  |
|                    | CRA SURVEY PTY LTD                                                                                                                         | SCALE<br>1 : 1250 | 12.5 0 12.5 25 37.5 50 | (  | DRIGINAL SHEET<br>SIZE: A3                               | SHEET 4                                                                                                                   |
|                    | LAND SURVEYORS TOWN PLANNERS<br>DEVELOPMENT CONSULTANTS<br>7A/346 Belmore Road office@crsurvey.com.au<br>Balwyn Vic 3103 Tel: 03 9890 0933 |                   | JAMES SPROTT           |    |                                                          |                                                                                                                           |