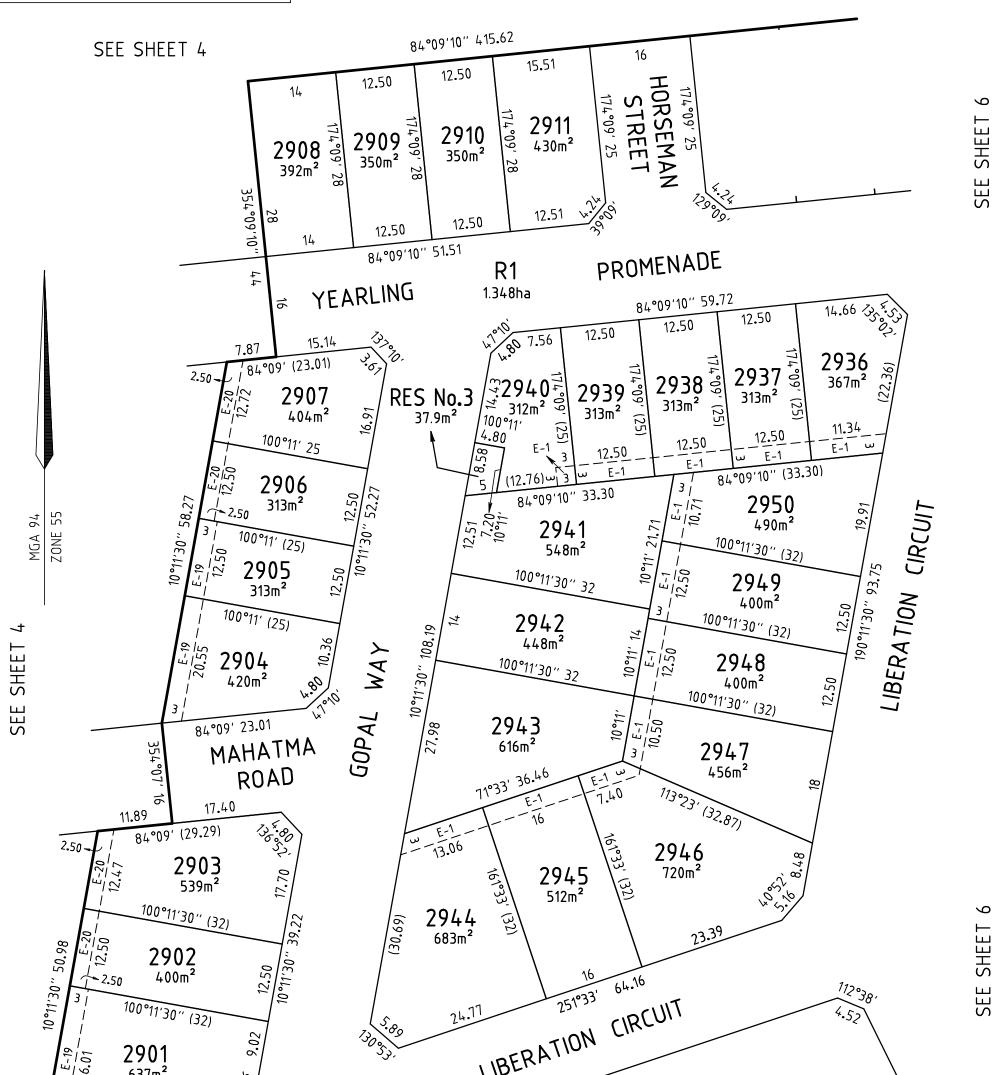

| FARM (45.06) 38.62 | 37.55<br>31.55<br>31.55<br>5<br>5<br>5<br>5<br>5<br>5<br>5<br>5<br>5<br>5<br>5<br>5<br>5<br>5<br>5<br>5<br>5<br>5                          |                   | 2.72800                | Q  | IT HAS NOT BEEN A<br>TITLES OFFICE.<br>THIS PLAN IS SUBJ | ELIMINARY PLAN.<br>APPROVED BY COUNCIL OR THE LAND<br>ECT TO ALTERATION.<br>OAD NAMES HAVE EITHER NOT BEEN<br>T YET FINAL |
|--------------------|--------------------------------------------------------------------------------------------------------------------------------------------|-------------------|------------------------|----|----------------------------------------------------------|---------------------------------------------------------------------------------------------------------------------------|
| P                  | 6                                                                                                                                          |                   |                        | RE | EF: 3936PS29                                             | VERSION: 10 (04-05-2021)                                                                                                  |
|                    | CRA SURVEY PTY LTD                                                                                                                         | SCALE<br>1 : 1250 | 12.5 0 12.5 25 37.5 50 | (  | DRIGINAL SHEET<br>SIZE: A3                               | SHEET 4                                                                                                                   |
|                    | LAND SURVEYORS TOWN PLANNERS<br>DEVELOPMENT CONSULTANTS<br>7A/346 Belmore Road office@crsurvey.com.au<br>Balwyn Vic 3103 Tel: 03 9890 0933 |                   | JAMES SPROTT           |    |                                                          |                                                                                                                           |

#### THIS IS A PRELIMINARY PLAN.

IT HAS NOT BEEN APPROVED BY COUNCIL OR THE LAND TITLES OFFICE. THIS PLAN IS SUBJECT TO ALTERATION. EASEMENTS AND ROAD NAMES HAVE EITHER NOT BEEN SHOWN OR ARE NOT YET FINAL