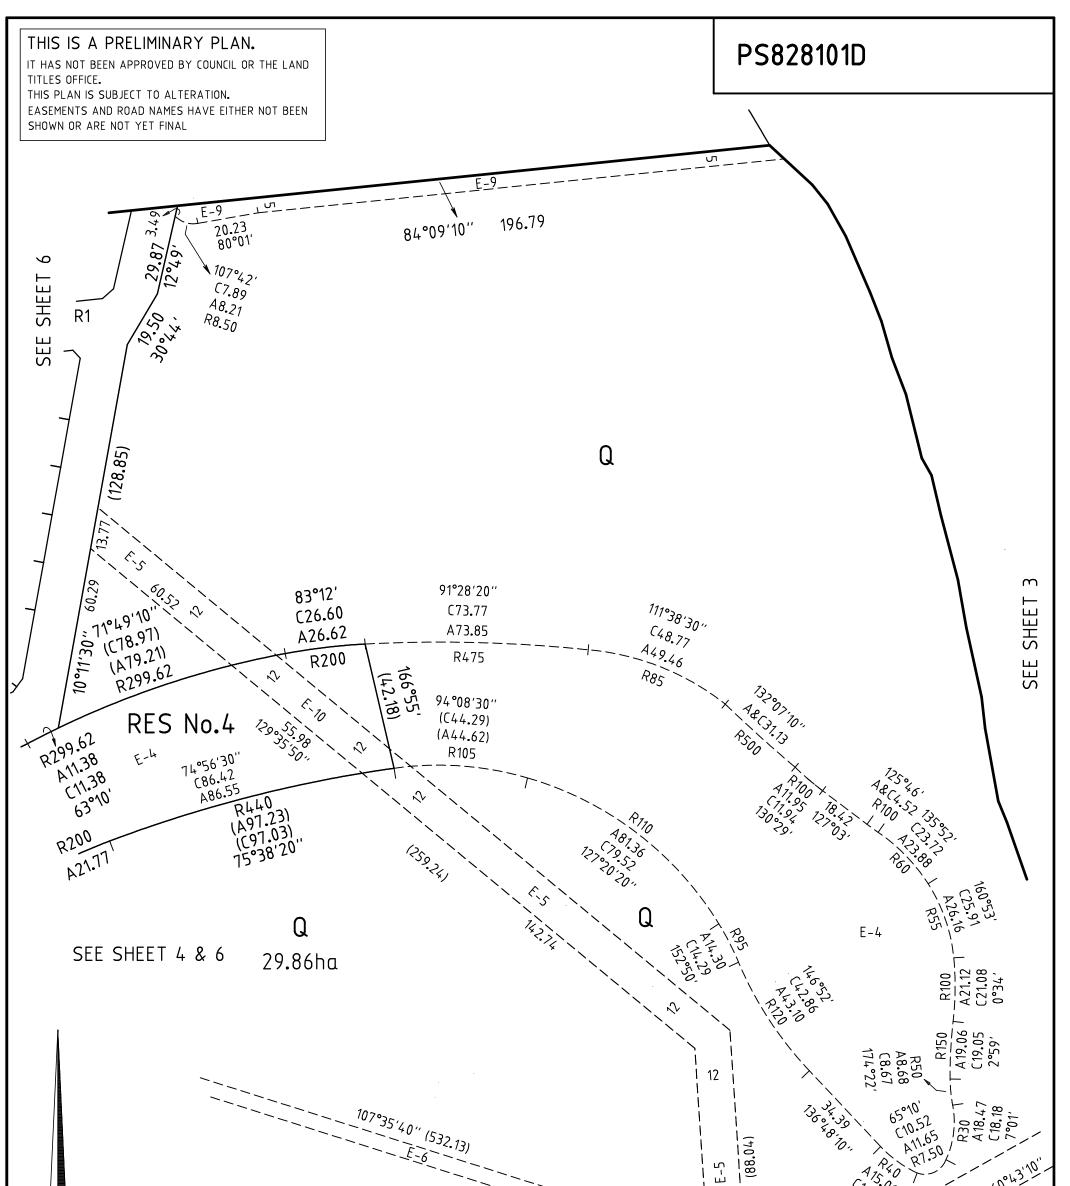

| No.4<br>REF: 3936PS29      | SEE SHEET 4 & 7<br>VERSION: 10 (04-05-2021) |
| CRA SURVEY PTY LTD                                                                                                                         | SCALE<br>1 : 600                    | 6 0 6 12 18 24<br>Luuluul I I I I<br>LENGTHS ARE IN METRES                                    | ORIGINAL SHEET<br>SIZE: A3 | SHEET 6                                     |
| LAND SURVEYORS TOWN PLANNERS<br>DEVELOPMENT CONSULTANTS<br>7A/346 Belmore Road office@crsurvey.com.au<br>Balwyn Vic 3103 Tel: 03 9890 0933 |                                     | JAMES SPROTT                                                                                  |                            |                                             |



| MGA 94<br>ZONE 55                                                            |          | Q                 | SEE SHEET 3 & 4        | $\frac{1}{E-77} + 60^{\circ} + 3^{\circ} - 5^{\circ} $ |                          |  |
|------------------------------------------------------------------------------|----------|-------------------|------------------------|------------------------------------------------------------------------------------------------------------------------------------------------------------------------------------------------------------------------------------------------------------------------------------------------------------------------------------------------------------------------------------------------------------------------------------------------------