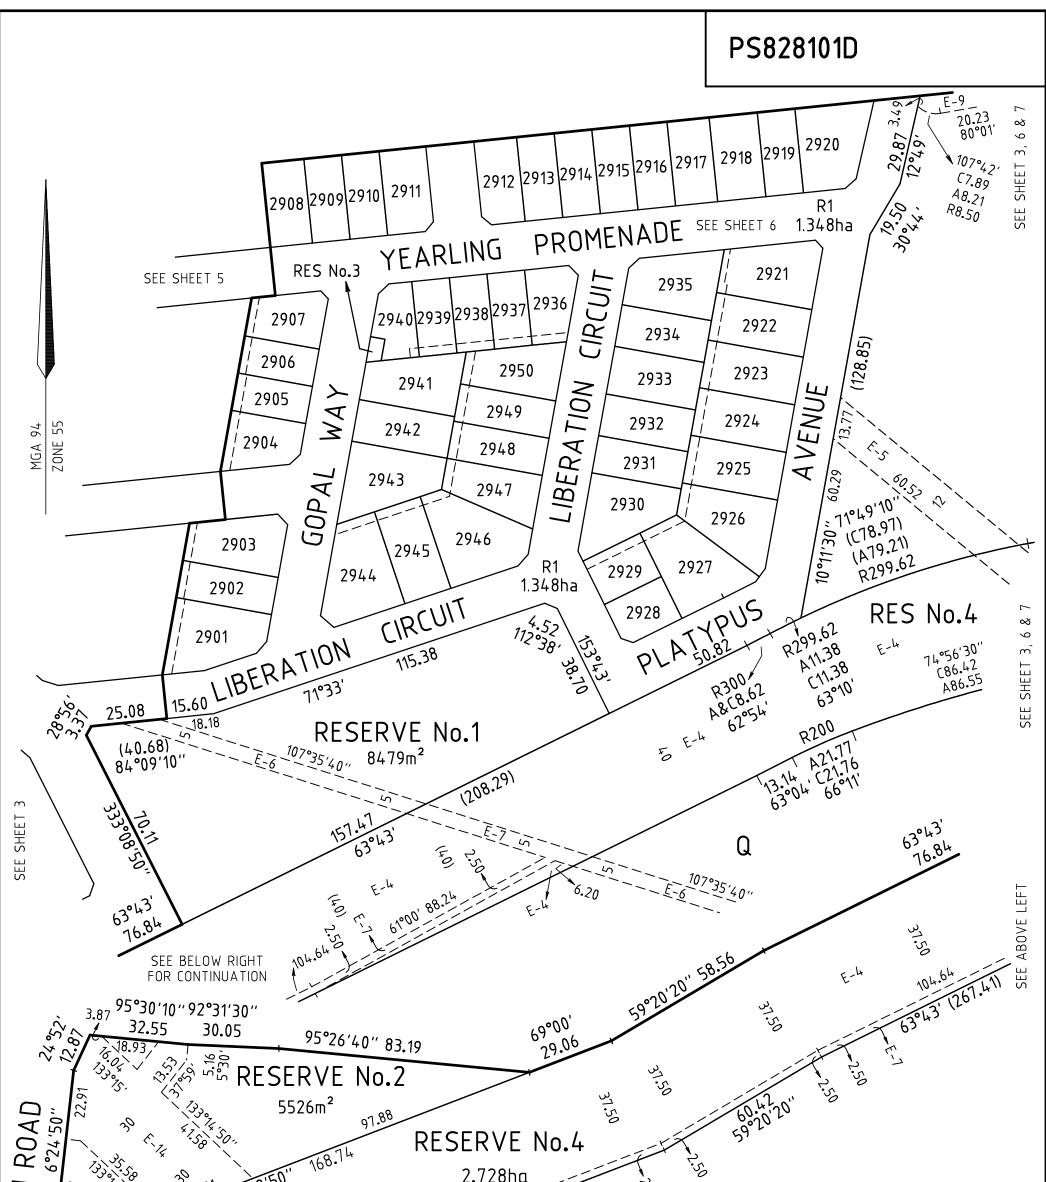

## PS828101D

9

| $ \begin{array}{cccccccccccccccccccccccccccccccccccc$                                                                                      | 33.1             | LIBERATION<br>71°33' 115.38<br>RESER<br>No.1 |                            |                          |
|--------------------------------------------------------------------------------------------------------------------------------------------|------------------|----------------------------------------------|----------------------------|--------------------------|
| 84°09′ 15.60<br>18.18                                                                                                                      |                  | SEE SHEET 4                                  | REF: 3936PS29              | VERSION: 10 (04-05-2021) |
| CRA SURVEY PTY LTD                                                                                                                         | SCALE<br>1 : 600 | 6 0 6 12 18 24<br>LENGTHS ARE IN METRES      | ORIGINAL SHEET<br>SIZE: A3 | SHEET 5                  |
| LAND SURVEYORS TOWN PLANNERS<br>DEVELOPMENT CONSULTANTS<br>7A/346 Belmore Road office@crsurvey.com.au<br>Balwyn Vic 3103 Tel: 03 9890 0933 |                  | JAMES SPROTT                                 |                            |                          |

| RESERVE                                                                                                                                    | 321m <sup>2</sup><br>4.24<br>08°41' | 63°43'20'' 33.32<br>AVENUE 62°54' AV<br>(8.62 R)<br>A8.62<br>A8.62<br>R300<br>R300<br>PESEDVE | 1.38<br>99.62<br>E-4       | 250°45 5                                    |
|--------------------------------------------------------------------------------------------------------------------------------------------|-------------------------------------|-----------------------------------------------------------------------------------------------|----------------------------|---------------------------------------------|
| RESERVE No.1                                                                                                                               | PL.                                 | 50.82 RESERVE                                                                                 | No.4<br>REF: 3936PS29      | SEE SHEET 4 & 7<br>VERSION: 10 (04-05-2021) |
| CRA SURVEY PTY LTD                                                                                                                         | SCALE<br>1 : 600                    | 6 0 6 12 18 24<br>Luuluul I I I I<br>LENGTHS ARE IN METRES                                    | ORIGINAL SHEET<br>SIZE: A3 | SHEET 6                                     |
| LAND SURVEYORS TOWN PLANNERS<br>DEVELOPMENT CONSULTANTS<br>7A/346 Belmore Road office@crsurvey.com.au<br>Balwyn Vic 3103 Tel: 03 9890 0933 |                                     | JAMES SPROTT                                                                                  |                            |                                             |