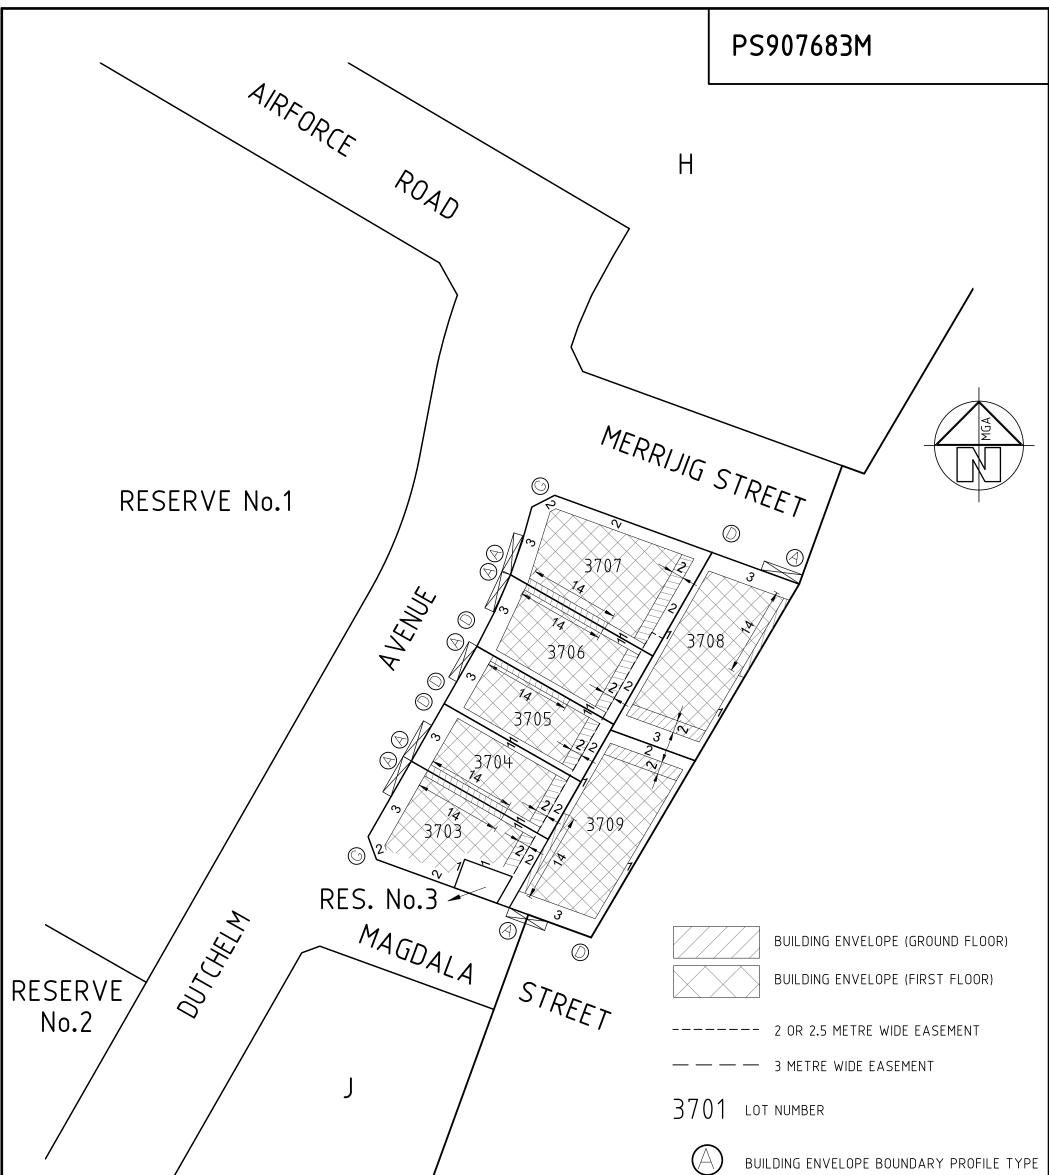

|                                                                                                                                            | 2 SETBACK MINIMUM REQUIRED (IF NONE<br>2 SHOWN, A BUILDING CAN BE<br>CONSTRUCTED ON THE BOUNDARY<br>PROVIDED THAT THE BUILDING HEIGHT<br>AND LENGTH REQUIREMENTS ARE MET              |                                                      |                                                |              |  |
|--------------------------------------------------------------------------------------------------------------------------------------------|---------------------------------------------------------------------------------------------------------------------------------------------------------------------------------------|------------------------------------------------------|------------------------------------------------|--------------|--|
| REF: 3936BE37 VERSION: 3 (07.05.2024)                                                                                                      | DESIGNATED VEHICLE CROSSOVER TO<br>LOT (NO OTHER VEHICULAR ACCESS<br>POINT IS PERMITTED TO A LOT, EXCEPT<br>WITH THE APPROVAL OF DEVELOPMENT<br>VICTORIA AND WYNDHAM CITY<br>COUNCIL) |                                                      |                                                |              |  |
| CRA SURVEY PTY LTD                                                                                                                         | SCALE<br>1 : 600                                                                                                                                                                      | 6 0 6 12 18 24<br>LL.L.L.L.L.L.L.L.L.L.L.L.L.L.L.L.L | ORIGINAL SHEET<br>SIZE: A3                     | SHEET 2 OF 4 |  |
| LAND SURVEYORS TOWN PLANNERS<br>DEVELOPMENT CONSULTANTS<br>7A/346 Belmore Road office@crsurvey.com.au<br>Balwyn Vic 3103 Tel: 03 9890 0933 |                                                                                                                                                                                       |                                                      | RIVERWALK RELEASE 37<br>BUILDING ENVELOPE PLAN |              |  |

| PROVIDED THAT THE BUILDING HEIGHT |
|-----------------------------------|
| AND LENGTH REQUIREMENTS ARE MET)  |

| AND LENGTH REQUIREMENTS ARE ME<br>DESIGNATED VEHICLE CROSSOVER TO<br>LOT (NO OTHER VEHICULAR ACCESS<br>POINT IS PERMITTED TO A LOT, EXC<br>WITH THE APPROVAL OF DEVELOPM<br>VICTORIA AND WYNDHAM CITY<br>COUNCIL) | 0<br>EPT         |                                              | 3702<br>3701<br>3701<br>2<br>3                 |              |
|-------------------------------------------------------------------------------------------------------------------------------------------------------------------------------------------------------------------|------------------|----------------------------------------------|------------------------------------------------|--------------|
| REF: 3936BE37 VERSION: 3 (07.05.2024)                                                                                                                                                                             |                  |                                              |                                                |              |
| CRA SURVEY PTY LTD                                                                                                                                                                                                | SCALE<br>1 : 600 | 6 0 6 12 18 24<br>LIII LENGTHS ARE IN METRES | ORIGINAL SHEET<br>SIZE: A3                     | SHEET 3 OF 4 |
| LAND SURVEYORS TOWN PLANNERS<br>DEVELOPMENT CONSULTANTS<br>7A/346 Belmore Road office@crsurvey.com.au<br>Balwyn Vic 3103 Tel: 03 9890 0933                                                                        |                  |                                              | RIVERWALK RELEASE 37<br>BUILDING ENVELOPE PLAN |              |