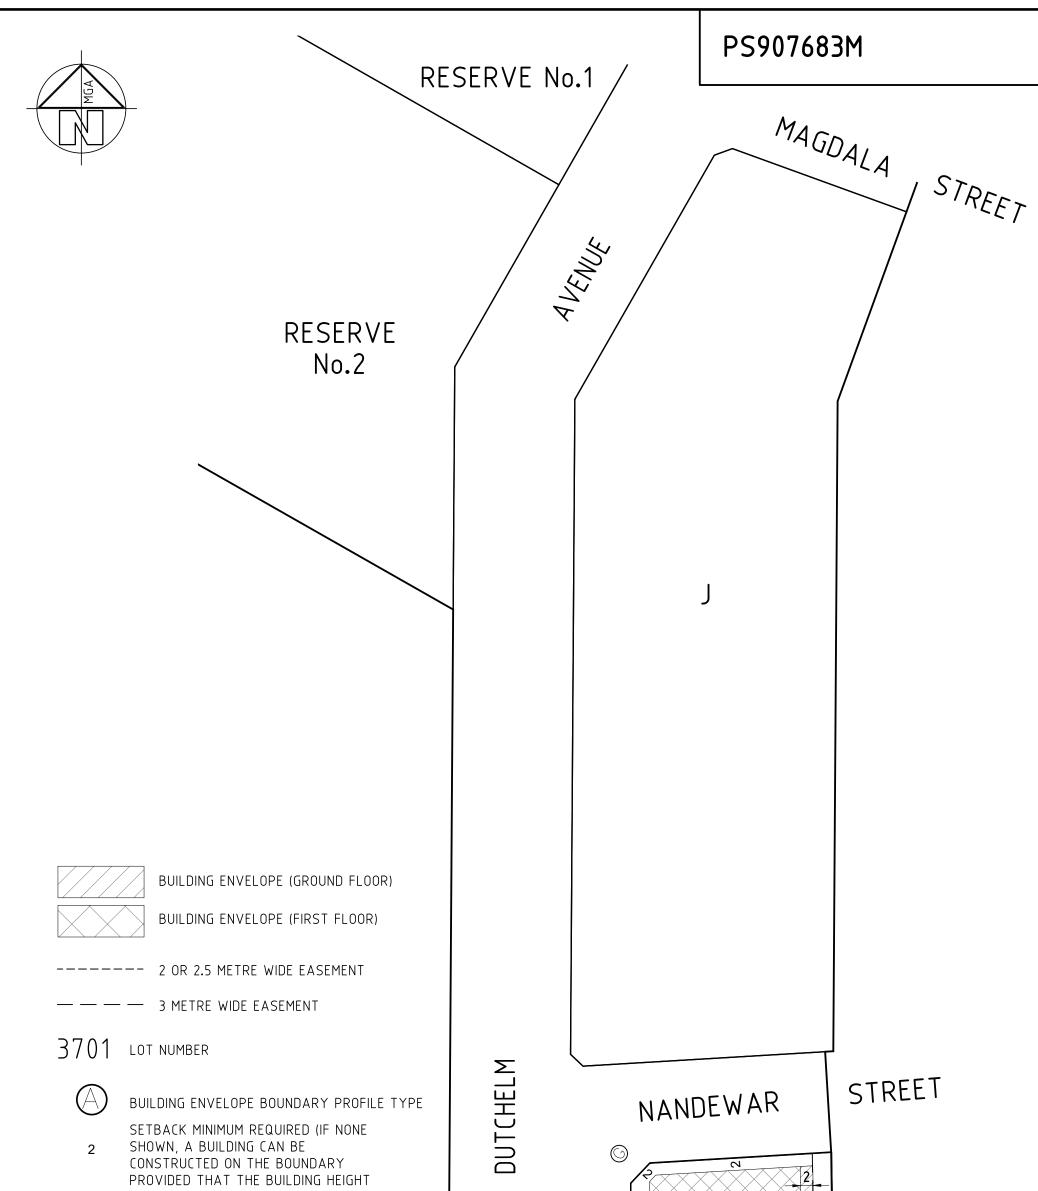

| PROVIDED THAT THE BUILDING HEIGHT |
|-----------------------------------|
| AND LENGTH REQUIREMENTS ARE MET)  |

| AND LENGTH REQUIREMENTS ARE ME<br>DESIGNATED VEHICLE CROSSOVER TO<br>LOT (NO OTHER VEHICULAR ACCESS<br>POINT IS PERMITTED TO A LOT, EXC<br>WITH THE APPROVAL OF DEVELOPM<br>VICTORIA AND WYNDHAM CITY<br>COUNCIL) | 0<br>EPT         |                                              | 3702<br>3701<br>3701<br>2<br>3                 |              |
|-------------------------------------------------------------------------------------------------------------------------------------------------------------------------------------------------------------------|------------------|----------------------------------------------|------------------------------------------------|--------------|
| REF: 3936BE37 VERSION: 3 (07.05.2024)                                                                                                                                                                             |                  |                                              |                                                |              |
| CRA SURVEY PTY LTD                                                                                                                                                                                                | SCALE<br>1 : 600 | 6 0 6 12 18 24<br>LIII LENGTHS ARE IN METRES | ORIGINAL SHEET<br>SIZE: A3                     | SHEET 3 OF 4 |
| LAND SURVEYORS TOWN PLANNERS<br>DEVELOPMENT CONSULTANTS<br>7A/346 Belmore Road office@crsurvey.com.au<br>Balwyn Vic 3103 Tel: 03 9890 0933                                                                        |                  |                                              | RIVERWALK RELEASE 37<br>BUILDING ENVELOPE PLAN |              |