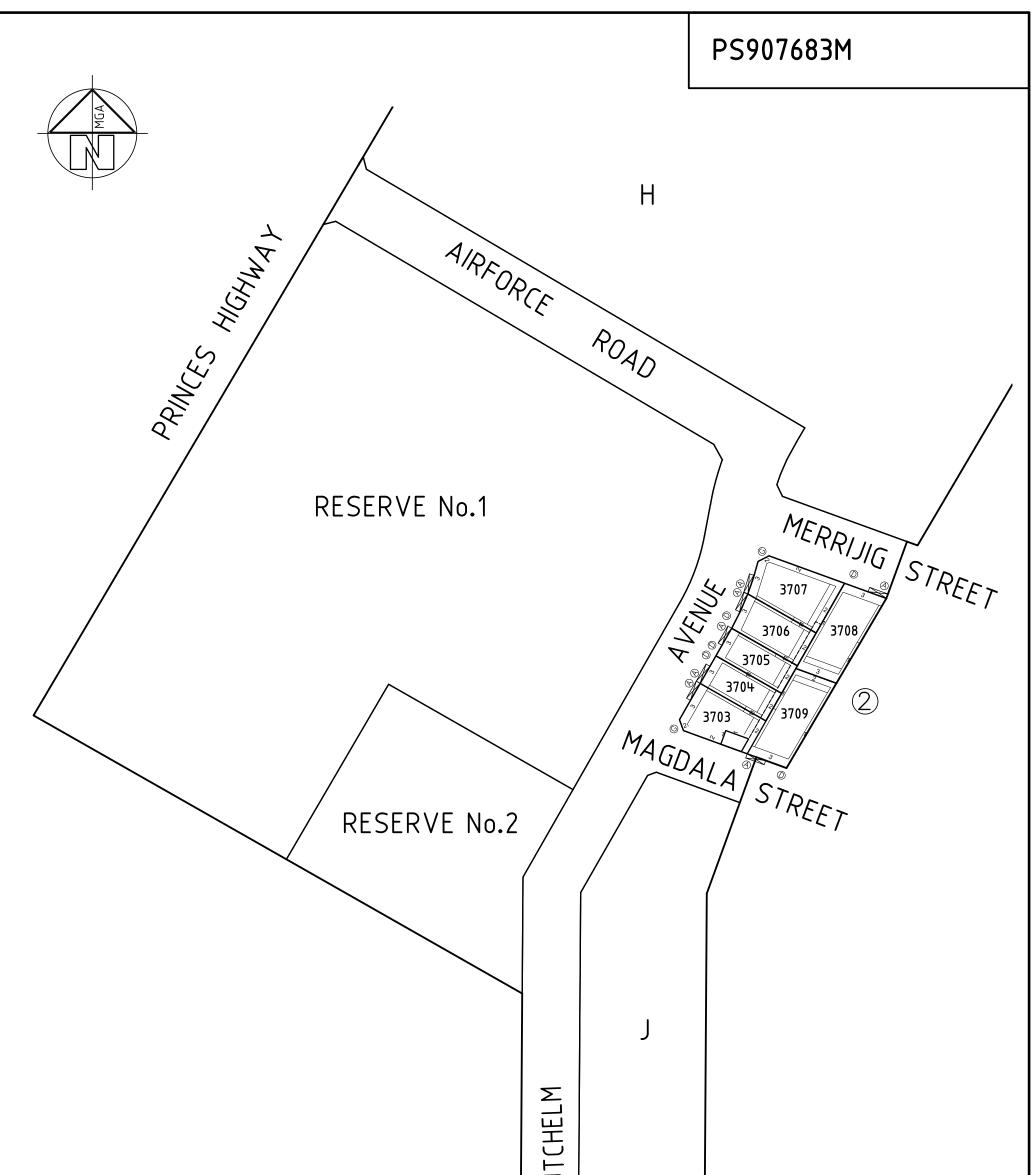

| KEY PLAN<br>(2) – (3) DENOTES SHEET NUMBER REFERENCE                                                                                       | Ξ                 | NANDEWAF               | STREET                                         |              |
|--------------------------------------------------------------------------------------------------------------------------------------------|-------------------|------------------------|------------------------------------------------|--------------|
| REF: 3936BE37 VERSION: 3 (07.05.2024)                                                                                                      |                   |                        |                                                |              |
| CRA SURVEY PTY LTD                                                                                                                         | SCALE<br>1 : 1250 | 12.5 0 12.5 25 37.5 50 | ORIGINAL SHEET<br>SIZE: A3                     | SHEET 1 OF 4 |
| LAND SURVEYORS TOWN PLANNERS<br>DEVELOPMENT CONSULTANTS<br>7A/346 Belmore Road office@crsurvey.com.au<br>Balwyn Vic 3103 Tel: 03 9890 0933 |                   |                        | RIVERWALK RELEASE 37<br>BUILDING ENVELOPE PLAN |              |