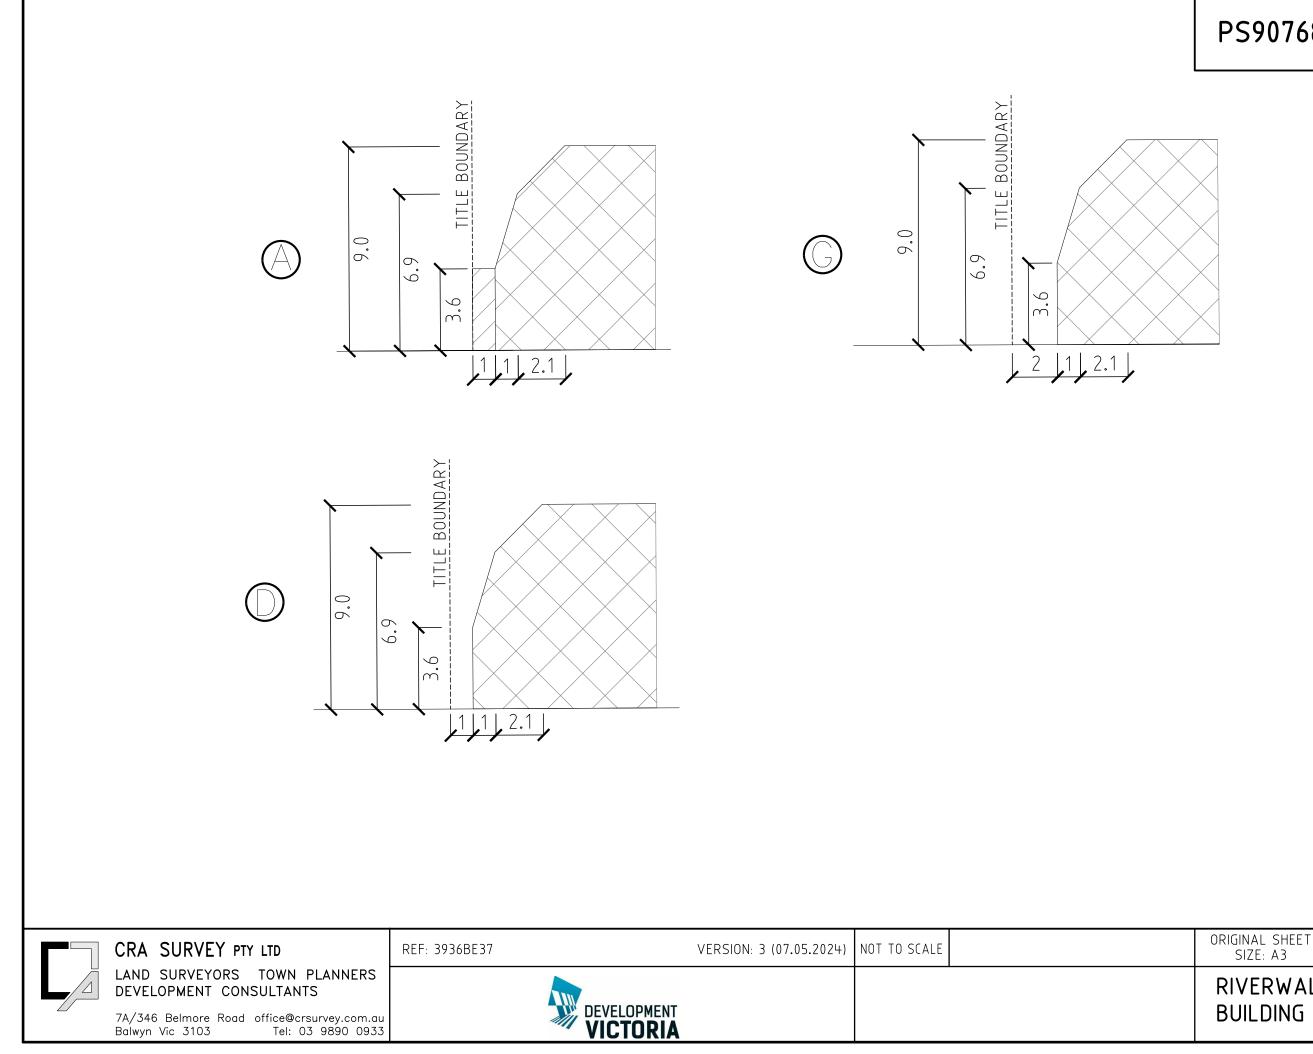

|                                                |              |
| CRA SURVEY PTY LTD                                                                                                                                                                                                | SCALE<br>1 : 600 | 6 0 6 12 18 24<br>LIII LENGTHS ARE IN METRES | ORIGINAL SHEET<br>SIZE: A3                     | SHEET 3 OF 4 |
| LAND SURVEYORS TOWN PLANNERS<br>DEVELOPMENT CONSULTANTS<br>7A/346 Belmore Road office@crsurvey.com.au<br>Balwyn Vic 3103 Tel: 03 9890 0933                                                                        |                  |                                              | RIVERWALK RELEASE 37<br>BUILDING ENVELOPE PLAN |              |



## PS907683M

**RIVERWALK RELEASE 37** BUILDING ENVELOPE PLAN

SHEET 4 OF 4