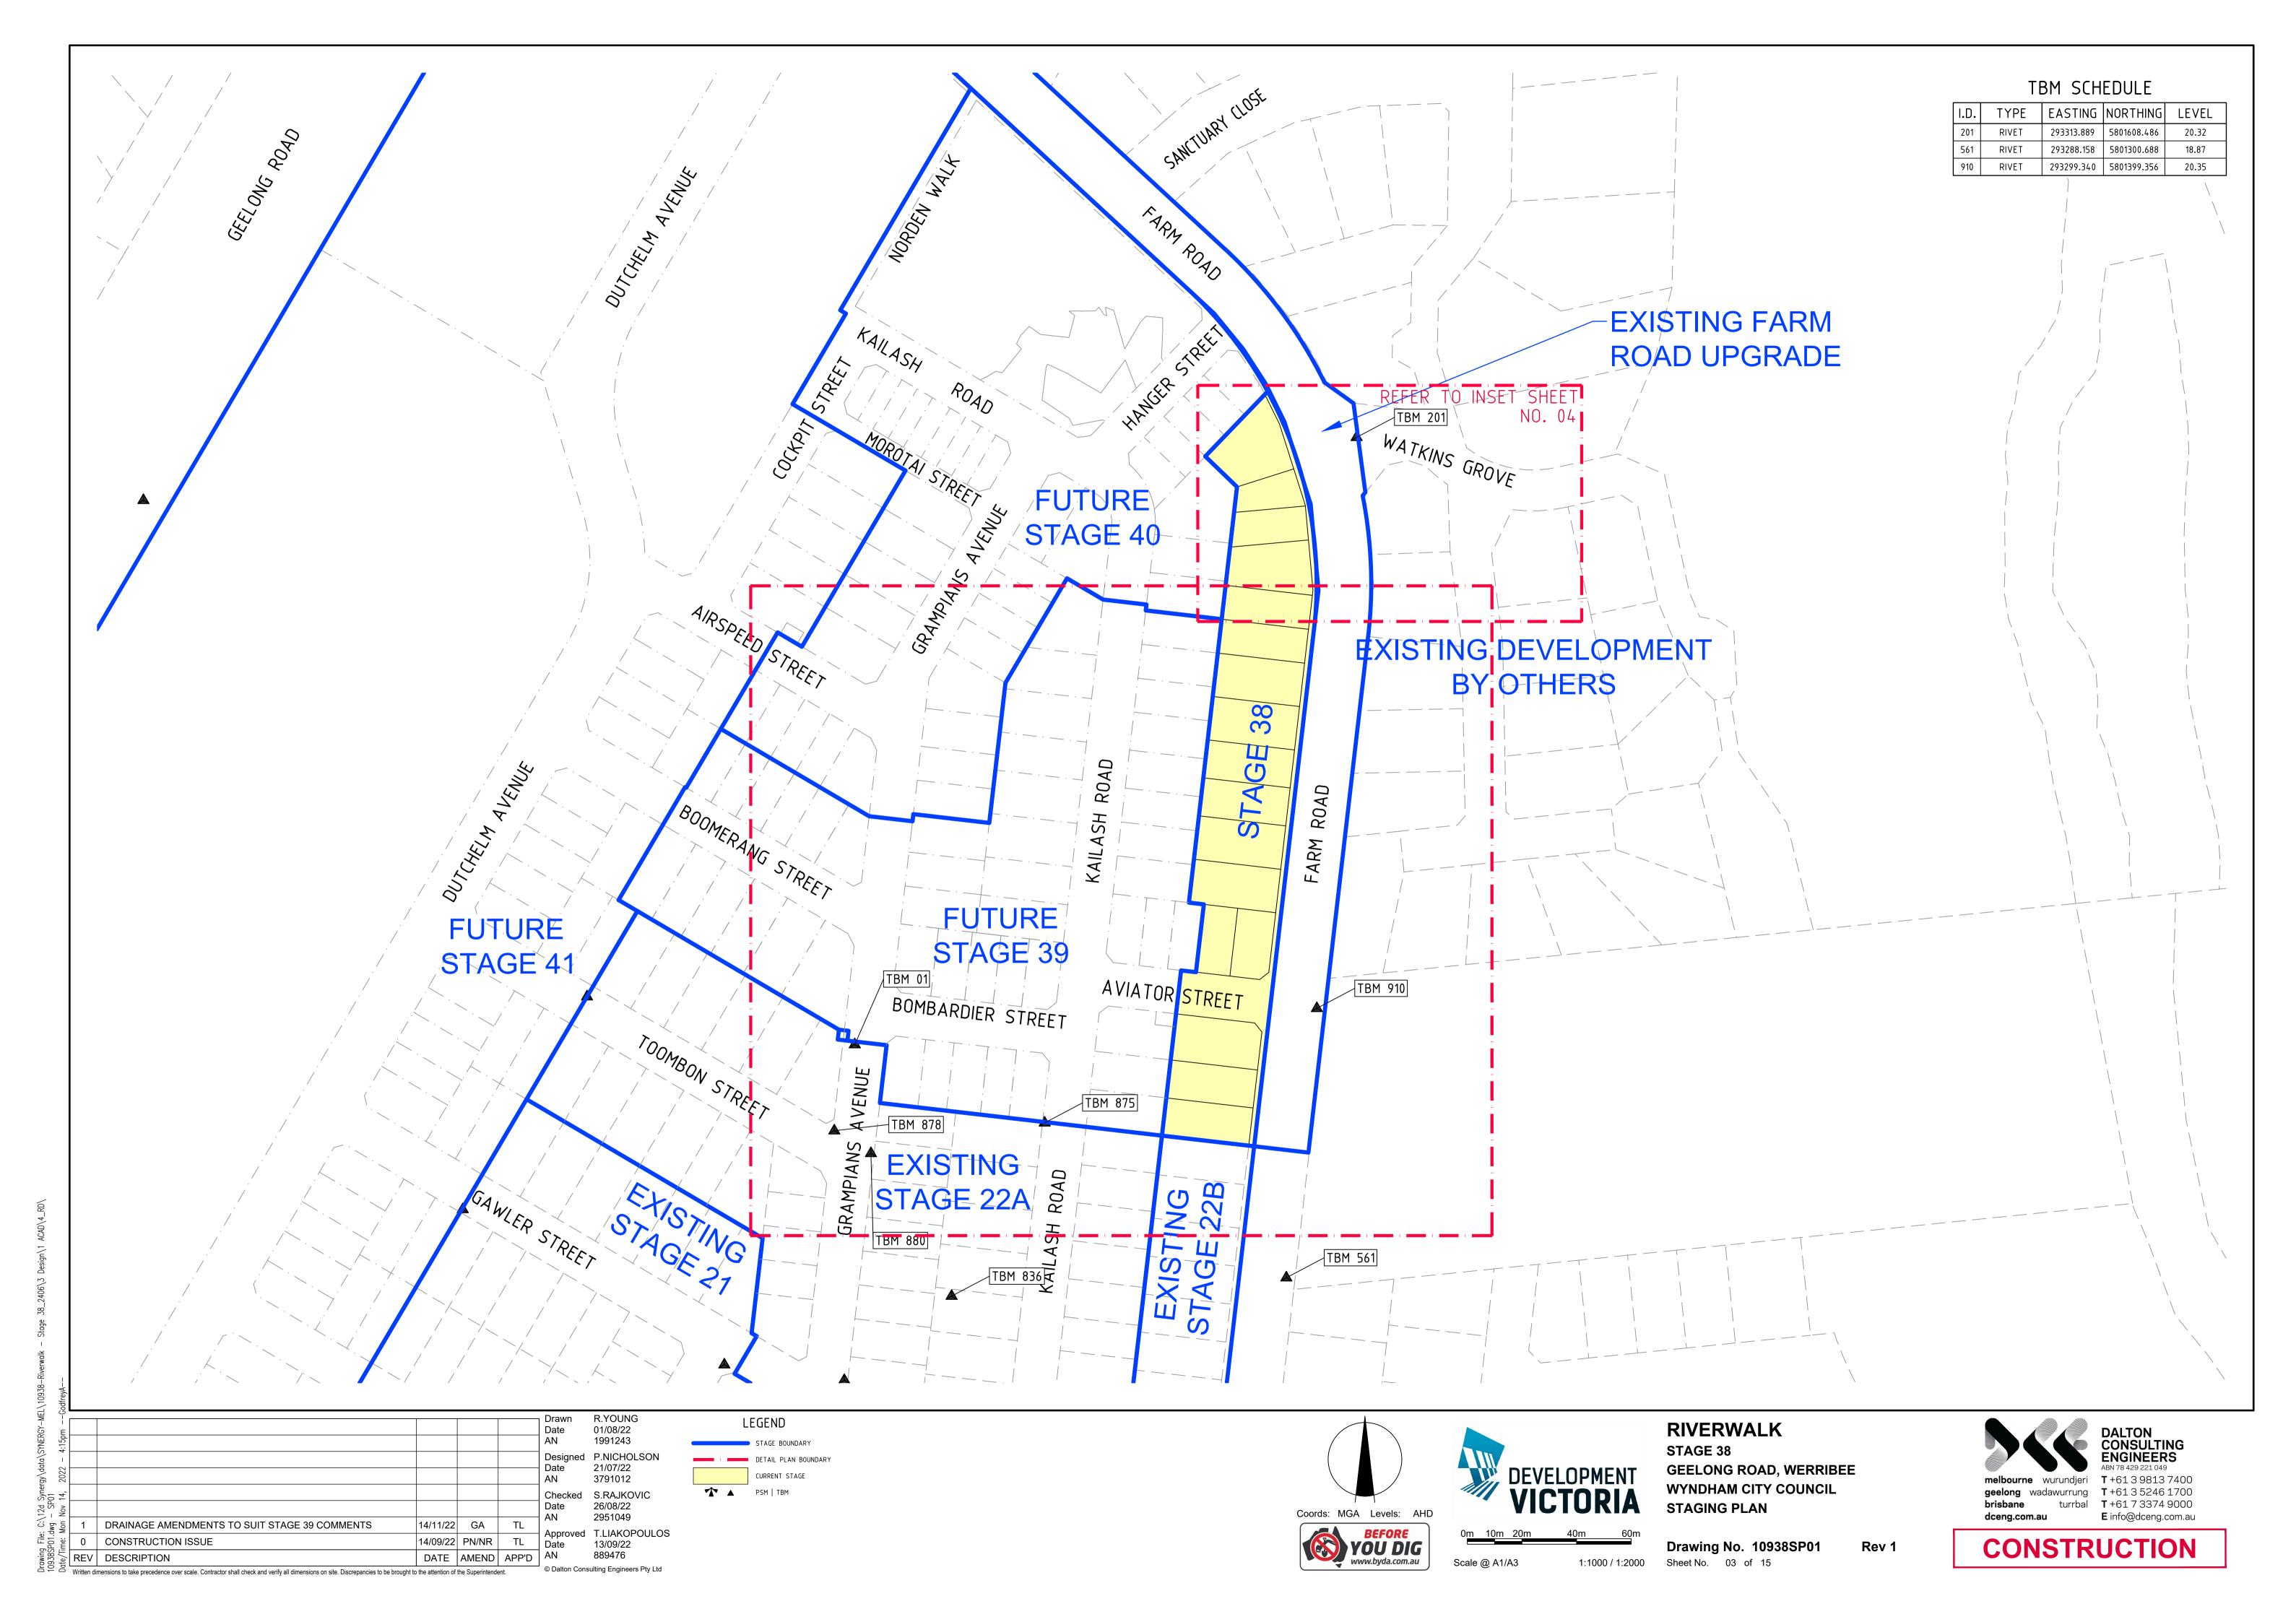

## RIVERWALK

## STAGE 38 GEELONG ROAD, WERRIBEE WYNDHAM CITY COUNCIL

**FOR** 

## CIVIL DRAWINGS ROADS AND DRAINAGE

DCE REF: 10938RD MELWAY REF: 205 G10

Dalton Consulting Engineers Pty Ltd

10938RDFS01.dwg - FS

Date/Time: Mon Nov 14, 2022 - 4:15pm --GodfreyA--

----- BATTER

FS21.650 FINISHED SURFACE LEVEL

EX. SURFACE LEVEL

TOP OF BATTER LEVEL

REGRADE LOT (MIN 1:150)

RECYCLED WATER

\_\_\_\_GC\_\_\_\_\_ DW/NDW/GAS CONDUITS

SERVICE TO BE ABANDONED

CONCRETE SHARED PATH

CONCRETE PATH | D'WAY

Coords: MGA Levels: AHD

www.byda.com.au

FILLING OVER 300mm

ASPHALT PAVEMENT

TURN AREA

Date

Date

Date

14/11/22 GA

14/09/22 PN/NR

DRAINAGE AMENDMENTS TO SUIT STAGE 39 COMMENTS

Written dimensions to take precedence over scale. Contractor shall check and verify all dimensions on site. Discrepancies to be brought to the attention of the Superintendent

0 CONSTRUCTION ISSUE

REV DESCRIPTION

Checked

21/07/22

3791012

26/08/22

2951049

13/09/22

889476

© Dalton Consulting Engineers Pty Ltd

S.RAJKOVIC

T.LIAKOPOULOS

−Ex S−−0 EX. SEWER MAIN & MH

—Ex T——— EX. COMM. CABLE & PIT

■ SIGNAGE

↑ PSM | TBM

wurundjeri **T** +61 3 9813 7400 **geelong** wadawurrung **T** +61 3 5246 1700 turrbal **T** +61 7 3374 9000

DEVELOPMEN'

Scale @ A1/A3

**GEELONG ROAD, WERRIBEE** WYNDHAM CITY COUNCIL **DETAIL PLAN** 

1:500 / 1:1000

**Drawing No. 10938DP01** Sheet No. 04 of 15

Rev 1

dceng.com.au

CONSTRUCTION

**E** info@dceng.com.au