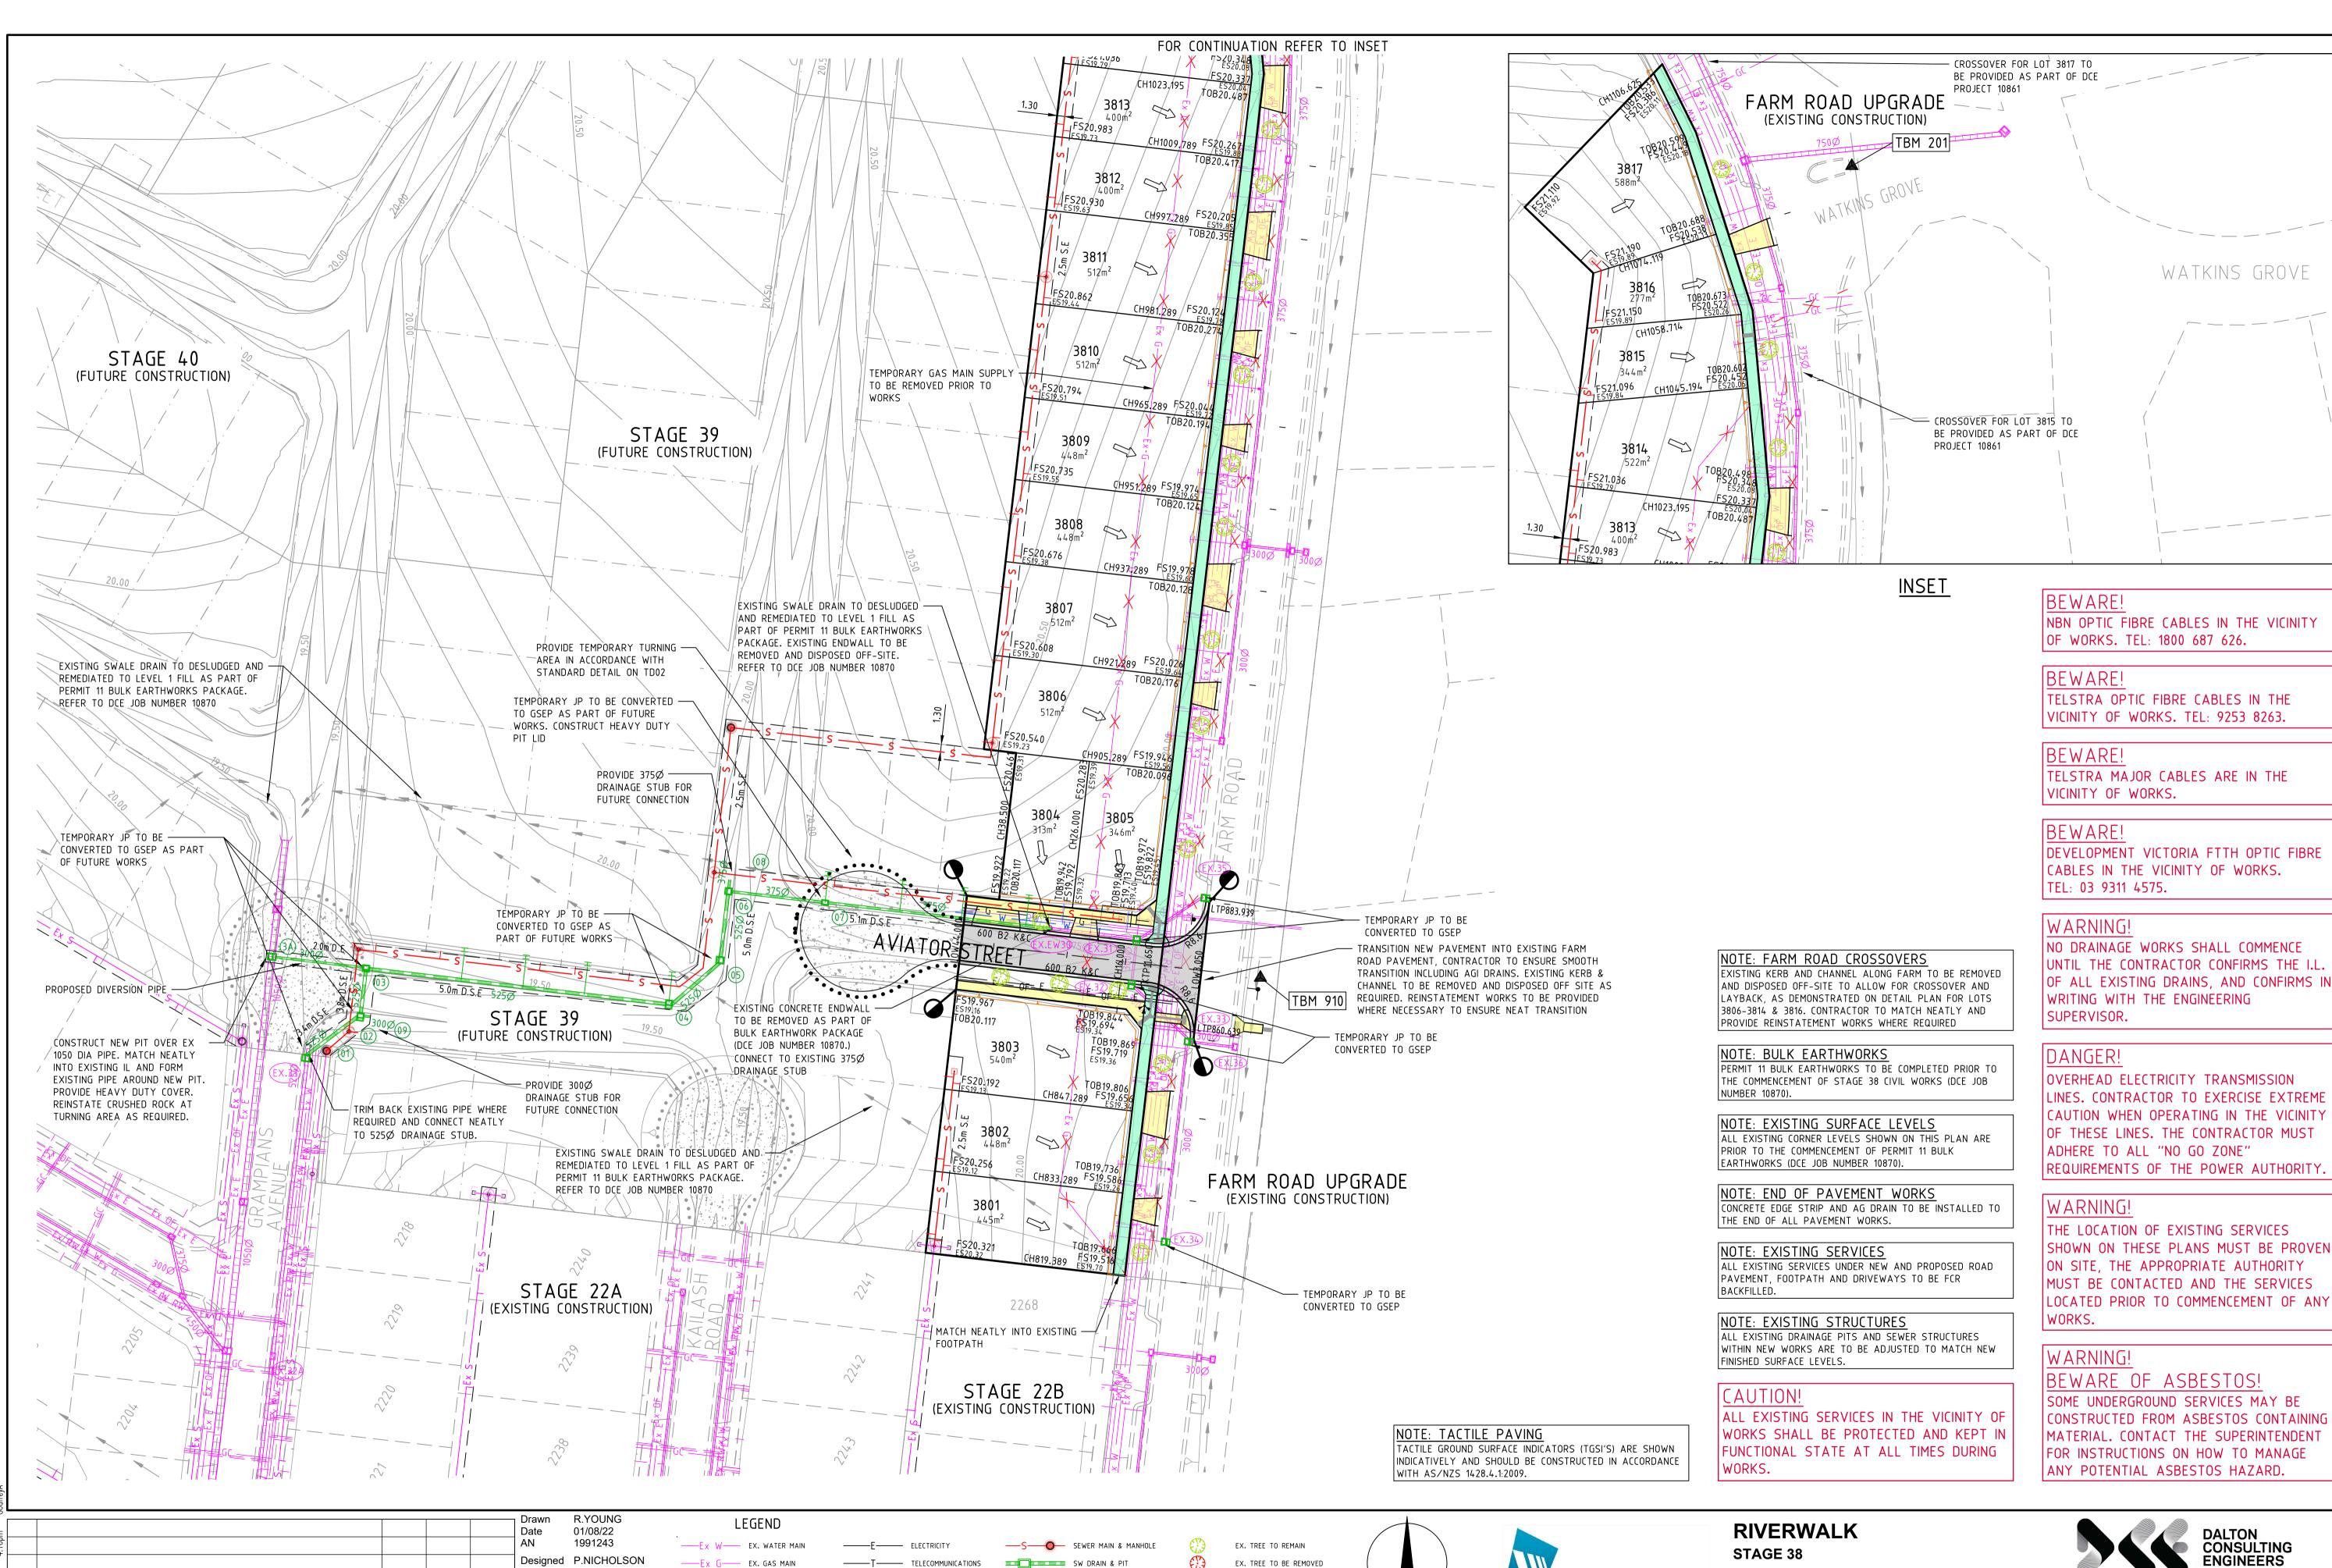

## RIVERWALK

## STAGE 38 GEELONG ROAD, WERRIBEE WYNDHAM CITY COUNCIL

**FOR** 

## CIVIL DRAWINGS ROADS AND DRAINAGE

DCE REF: 10938RD MELWAY REF: 205 G10

Dalton Consulting Engineers Pty Ltd

10938RDFS01.dwg - FS

Date/Time: Mon Nov 14, 2022 - 4:15pm --GodfreyA--

----- BATTER

FS21.650 FINISHED SURFACE LEVEL

EX. SURFACE LEVEL

TOP OF BATTER LEVEL

REGRADE LOT (MIN 1:150)

RECYCLED WATER

\_\_\_\_GC\_\_\_\_\_ DW/NDW/GAS CONDUITS

SERVICE TO BE ABANDONED

CONCRETE SHARED PATH

CONCRETE PATH | D'WAY

Coords: MGA Levels: AHD

www.byda.com.au

FILLING OVER 300mm

ASPHALT PAVEMENT

TURN AREA

Date

Date

Date

14/11/22 GA

14/09/22 PN/NR

DRAINAGE AMENDMENTS TO SUIT STAGE 39 COMMENTS

Written dimensions to take precedence over scale. Contractor shall check and verify all dimensions on site. Discrepancies to be brought to the attention of the Superintendent

0 CONSTRUCTION ISSUE

REV DESCRIPTION

Checked

21/07/22

3791012

26/08/22

2951049

13/09/22

889476

© Dalton Consulting Engineers Pty Ltd

S.RAJKOVIC

T.LIAKOPOULOS

−Ex S−−0 EX. SEWER MAIN & MH

—Ex T——— EX. COMM. CABLE & PIT

■ SIGNAGE

↑ PSM | TBM

wurundjeri **T** +61 3 9813 7400 **geelong** wadawurrung **T** +61 3 5246 1700 turrbal **T** +61 7 3374 9000

DEVELOPMEN'

Scale @ A1/A3

**GEELONG ROAD, WERRIBEE** WYNDHAM CITY COUNCIL **DETAIL PLAN** 

1:500 / 1:1000

**Drawing No. 10938DP01** Sheet No. 04 of 15

Rev 1

dceng.com.au

CONSTRUCTION

**E** info@dceng.com.au