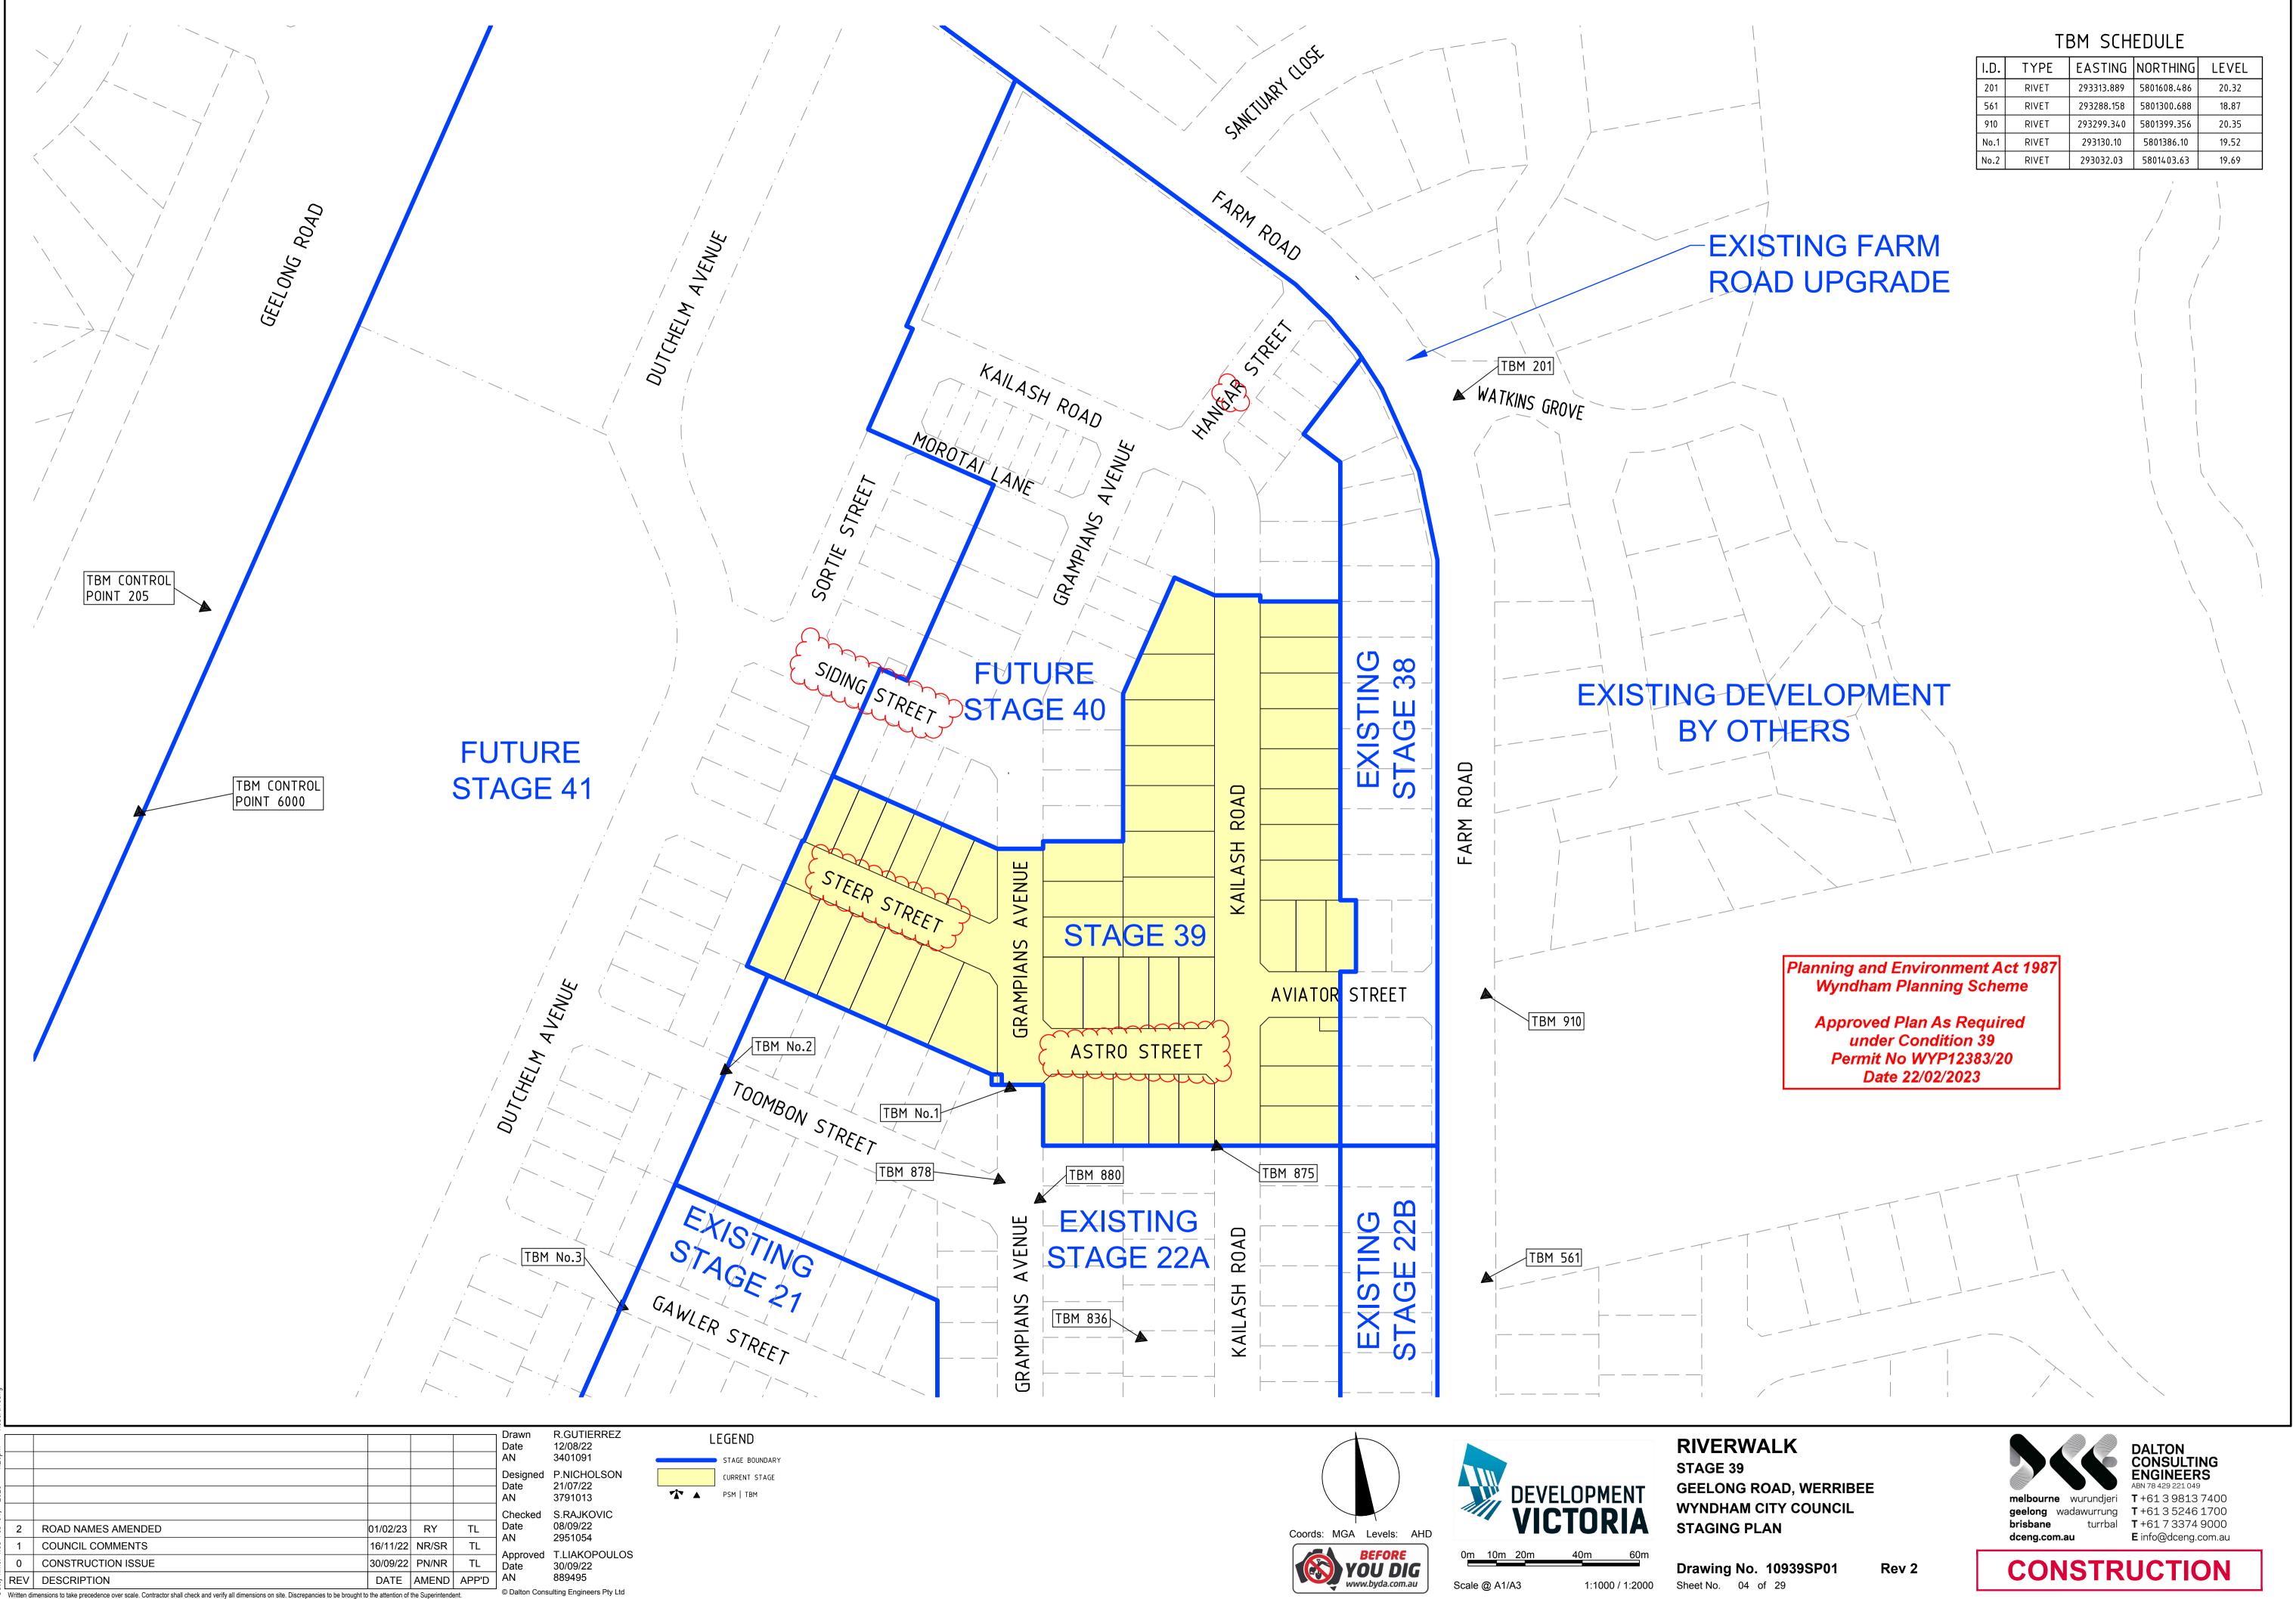

dwg Wed

|                                                                                                                                                                                 |                              |          |       |       | Drawn<br>Date    | R.GUTIERREZ              | LEGEND                                 |   |
|---------------------------------------------------------------------------------------------------------------------------------------------------------------------------------|------------------------------|----------|-------|-------|------------------|--------------------------|----------------------------------------|---|
| 6                                                                                                                                                                               | COUNCIL COMMENTS (23/11/23)  | 30/11/23 | GA    | TL    | AN               | 3401091                  | Ex W EX. WATER MAIN                    | _ |
| 5                                                                                                                                                                               | WATER UPDATE                 | 09/11/23 | GA    | TL    | Designed<br>Date | P.NICHOLSON<br>21/07/22  | ——Ex G—— EX. GAS MAIN                  |   |
| 4                                                                                                                                                                               | SEWER UPDATE                 | 06/07/23 | GA    | TL    | AN               | 3791013                  | —————————————————————————————————————— |   |
| 3                                                                                                                                                                               | CONSTRUCTION RFIs (22/06/23) | 22/06/23 | SR    | TL    | Checked          | S.RAJKOVIC               | -Ex S-O- EX. SEWER MAIN & MH           |   |
| 2                                                                                                                                                                               | ROAD NAMES AMENDED           | 01/02/23 | RY    | TL    | Date<br>AN       | 08/09/22<br>2951054      |                                        |   |
| 1                                                                                                                                                                               | COUNCIL COMMENTS             | 16/11/22 | NR/SR | TL    |                  | T.LIAKOPOULOS            | EX. DRAIN & PIT                        |   |
| 0                                                                                                                                                                               | CONSTRUCTION ISSUE           | 30/09/22 | PN/NR | TL    | Approved<br>Date | 30/09/22                 |                                        |   |
| REV                                                                                                                                                                             | DESCRIPTION                  | DATE     | AMEND | APP'D | AN               | 889495                   | 🛣 🔺 РЅМ   ТВМ                          |   |
| Written dimensions to take precedence over scale. Contractor shall check and verify all dimensions on site. Discrepancies to be brought to the attention of the Superintendent. |                              |          |       |       | © Dalton Cons    | ulting Engineers Pty Ltd |                                        |   |

- -E----- ELECTRICITY -OF----- OPTIC FIBR -**G**----- GAS -W----- WATER
- -RW----- RECYCLED WATER  $-GC \longrightarrow DW/NDW/GAS CONDUITS$ LIMIT OF WORKS
- ES20.06  $\leq$
- H----- HOUSE DRN | PROP. INLET BATTER FS21.650 FINISHED SURFACE LEVEL EX. SURFACE LEVEL TOB21.650 TOP OF BATTER LEVEL REGRADE LOT (MIN 1:150)

SW DRAIN & PIT

EX. TREE TO BE REMOVED PROPOSED TREE WITH 3m TREE RING FILLING OVER 300mm ASPHALT PAVEMENT CONCRETE PATH | D'WAY RAISED PLATFORM TURN AREA

**STAGE 39** DETAIL PLAN

Sheet No. 05 of 29

GEELONG ROAD, WERRIBEE WYNDHAM CITY COUNCIL

Drawing No. 10939DP01

Rev 6

CONSTRUCTION

**geelong** wadawurrung **T** +61 3 5246 1700

melbourne

dceng.com.au

brisbane

ENGINEERS

E info@dceng.com.au

wurundjeri **T** +61 3 9813 7400

turrbal **T** +61 7 3374 9000