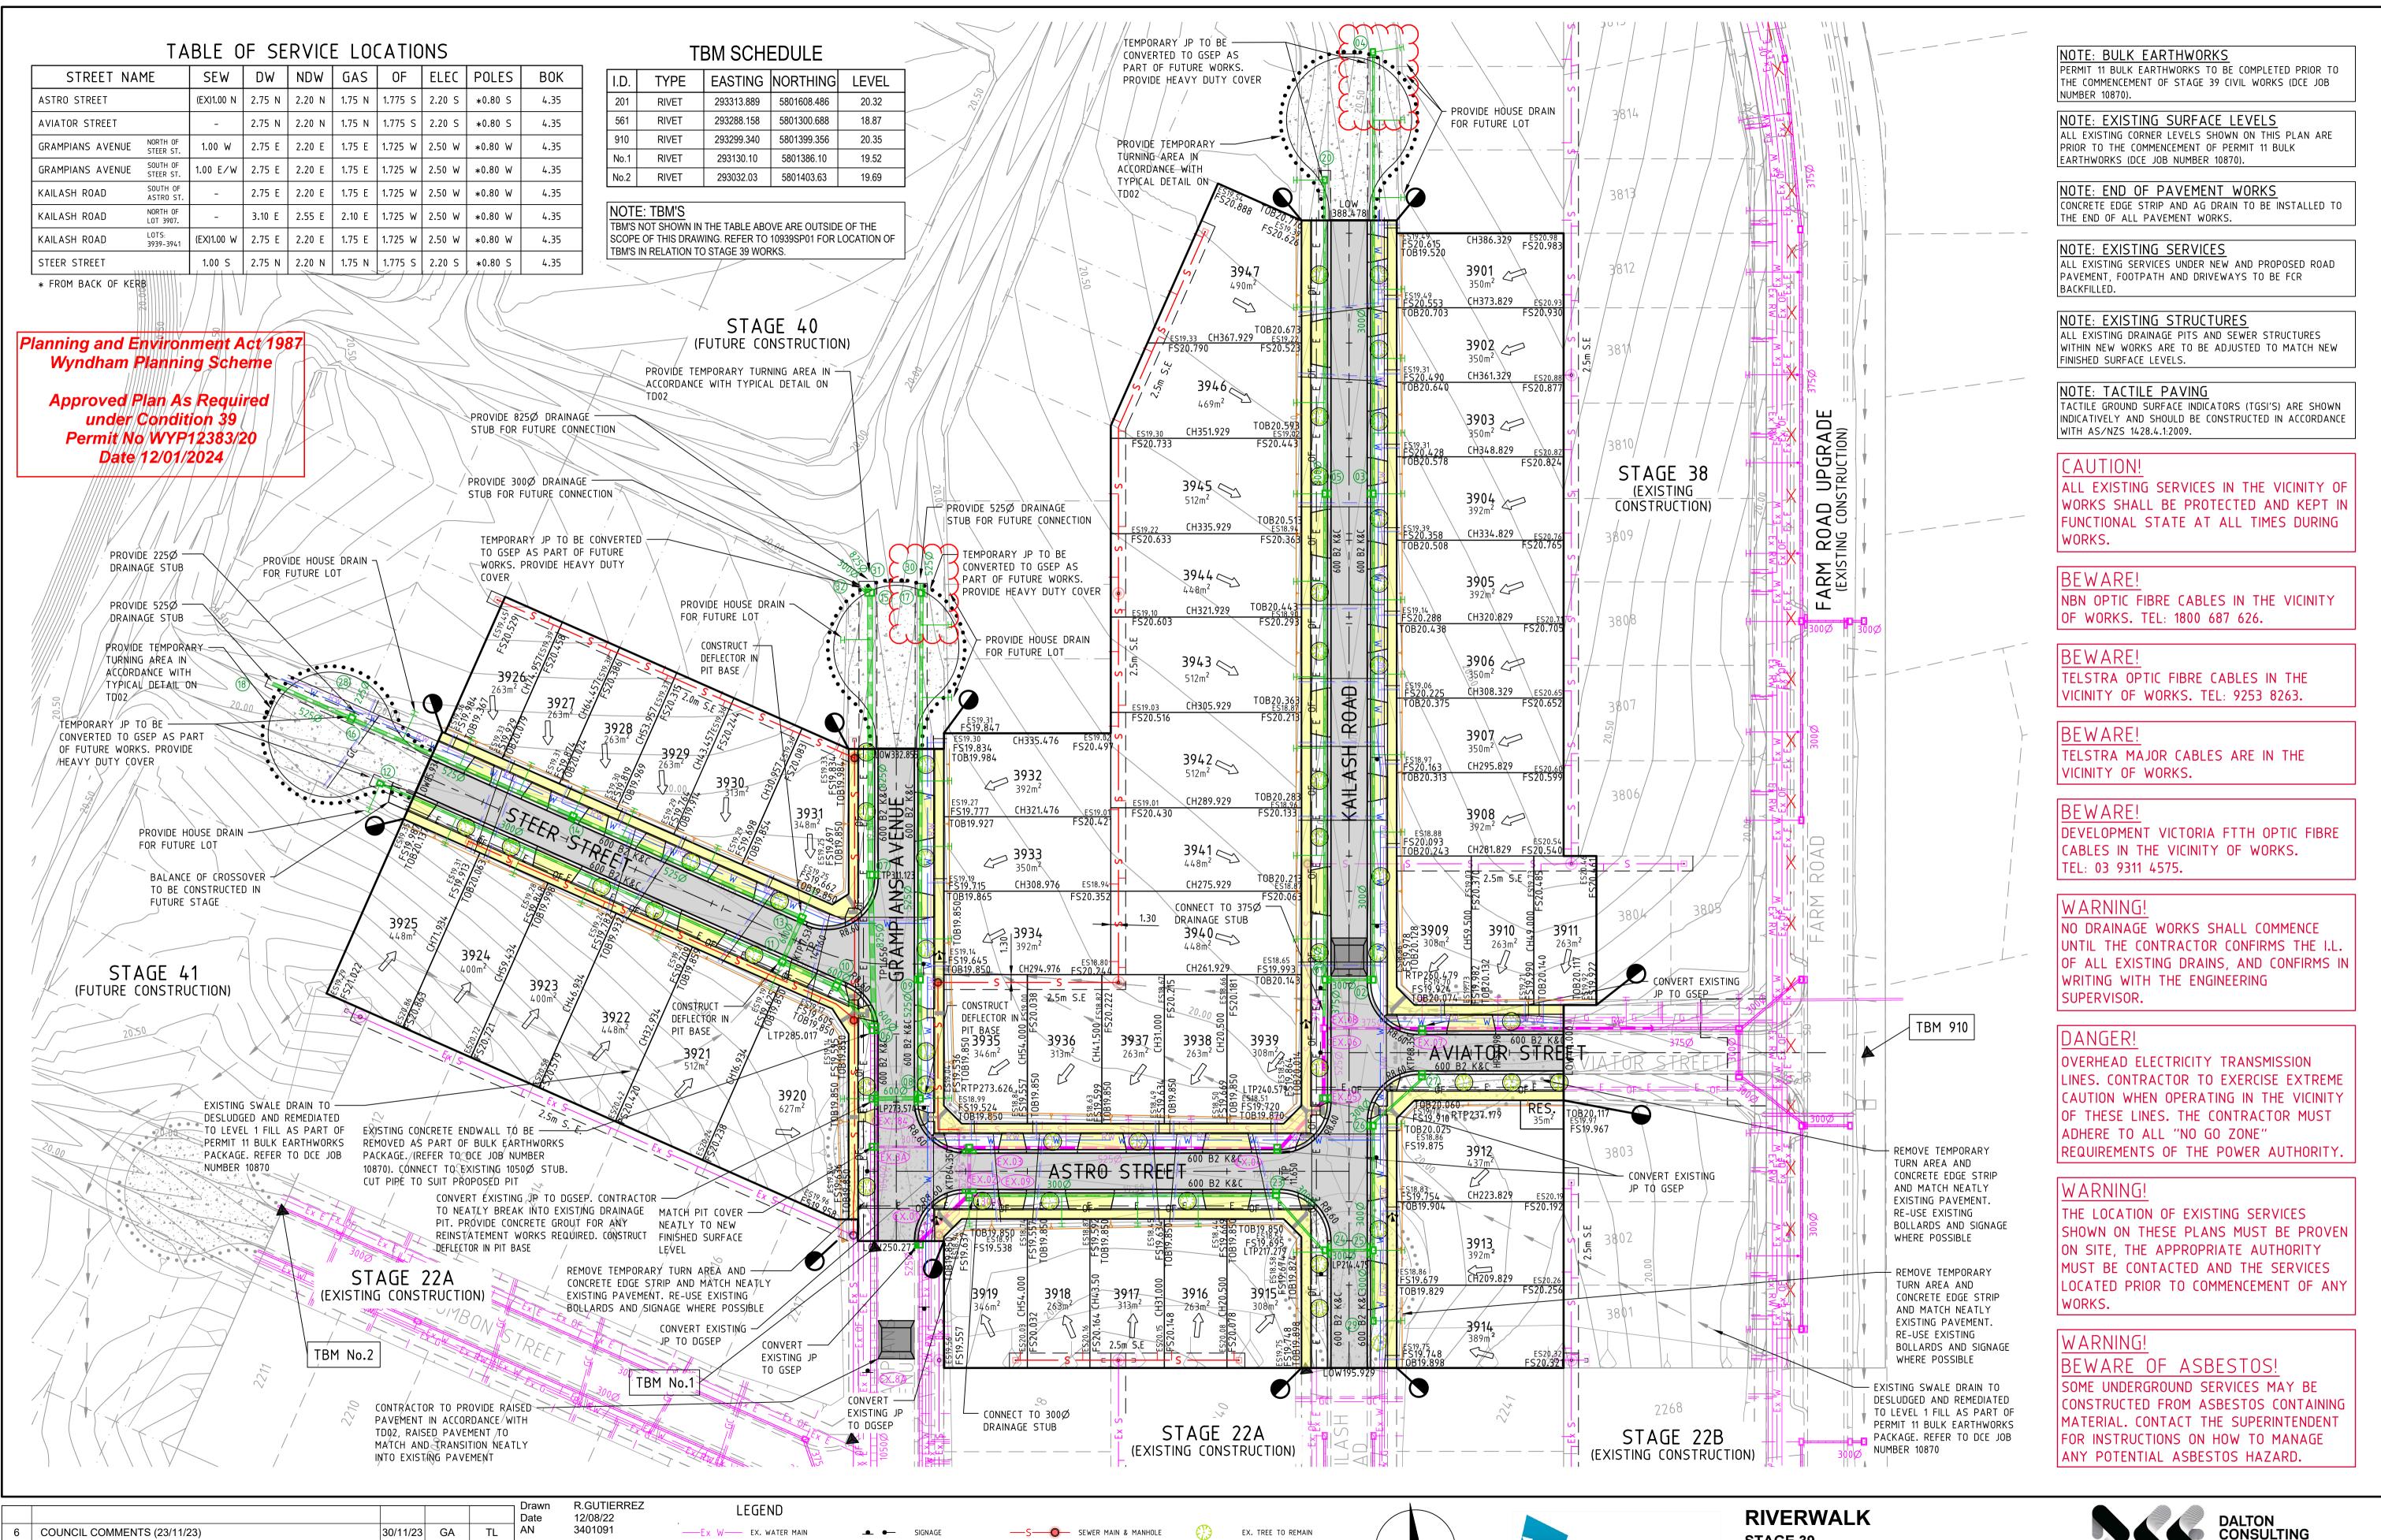

dwg Wed

|                                                                                                                                                                                 |                              |          |       |       | Drawn<br>Date    | R.GUTIERREZ              | LEGEND                                 |   |
|---------------------------------------------------------------------------------------------------------------------------------------------------------------------------------|------------------------------|----------|-------|-------|------------------|--------------------------|----------------------------------------|---|
| 6                                                                                                                                                                               | COUNCIL COMMENTS (23/11/23)  | 30/11/23 | GA    | TL    | AN               | 3401091                  | Ex W EX. WATER MAIN                    | _ |
| 5                                                                                                                                                                               | WATER UPDATE                 | 09/11/23 | GA    | TL    | Designed<br>Date | P.NICHOLSON<br>21/07/22  | ——Ex G—— EX. GAS MAIN                  |   |
| 4                                                                                                                                                                               | SEWER UPDATE                 | 06/07/23 | GA    | TL    | AN               | 3791013                  | —————————————————————————————————————— |   |
| 3                                                                                                                                                                               | CONSTRUCTION RFIs (22/06/23) | 22/06/23 | SR    | TL    | Checked          | S.RAJKOVIC               | -Ex S-O- EX. SEWER MAIN & MH           |   |
| 2                                                                                                                                                                               | ROAD NAMES AMENDED           | 01/02/23 | RY    | TL    | Date<br>AN       | 08/09/22<br>2951054      |                                        |   |
| 1                                                                                                                                                                               | COUNCIL COMMENTS             | 16/11/22 | NR/SR | TL    |                  | T.LIAKOPOULOS            | EX. DRAIN & PIT                        |   |
| 0                                                                                                                                                                               | CONSTRUCTION ISSUE           | 30/09/22 | PN/NR | TL    | Approved<br>Date | 30/09/22                 |                                        |   |
| REV                                                                                                                                                                             | DESCRIPTION                  | DATE     | AMEND | APP'D | AN               | 889495                   | 🛣 🔺 РЅМ   ТВМ                          |   |
| Written dimensions to take precedence over scale. Contractor shall check and verify all dimensions on site. Discrepancies to be brought to the attention of the Superintendent. |                              |          |       |       | © Dalton Cons    | ulting Engineers Pty Ltd |                                        |   |

- -E----- ELECTRICITY -OF----- OPTIC FIBR -**G**----- GAS -W----- WATER
- -RW----- RECYCLED WATER  $-GC \longrightarrow DW/NDW/GAS CONDUITS$ LIMIT OF WORKS
- ES20.06  $\leq$
- H----- HOUSE DRN | PROP. INLET BATTER FS21.650 FINISHED SURFACE LEVEL EX. SURFACE LEVEL TOB21.650 TOP OF BATTER LEVEL REGRADE LOT (MIN 1:150)

SW DRAIN & PIT

EX. TREE TO BE REMOVED PROPOSED TREE WITH 3m TREE RING FILLING OVER 300mm ASPHALT PAVEMENT CONCRETE PATH | D'WAY RAISED PLATFORM TURN AREA

**STAGE 39** DETAIL PLAN

Sheet No. 05 of 29

GEELONG ROAD, WERRIBEE WYNDHAM CITY COUNCIL

Drawing No. 10939DP01

Rev 6

CONSTRUCTION

**geelong** wadawurrung **T** +61 3 5246 1700

melbourne

dceng.com.au

brisbane

ENGINEERS

E info@dceng.com.au

wurundjeri **T** +61 3 9813 7400

turrbal **T** +61 7 3374 9000